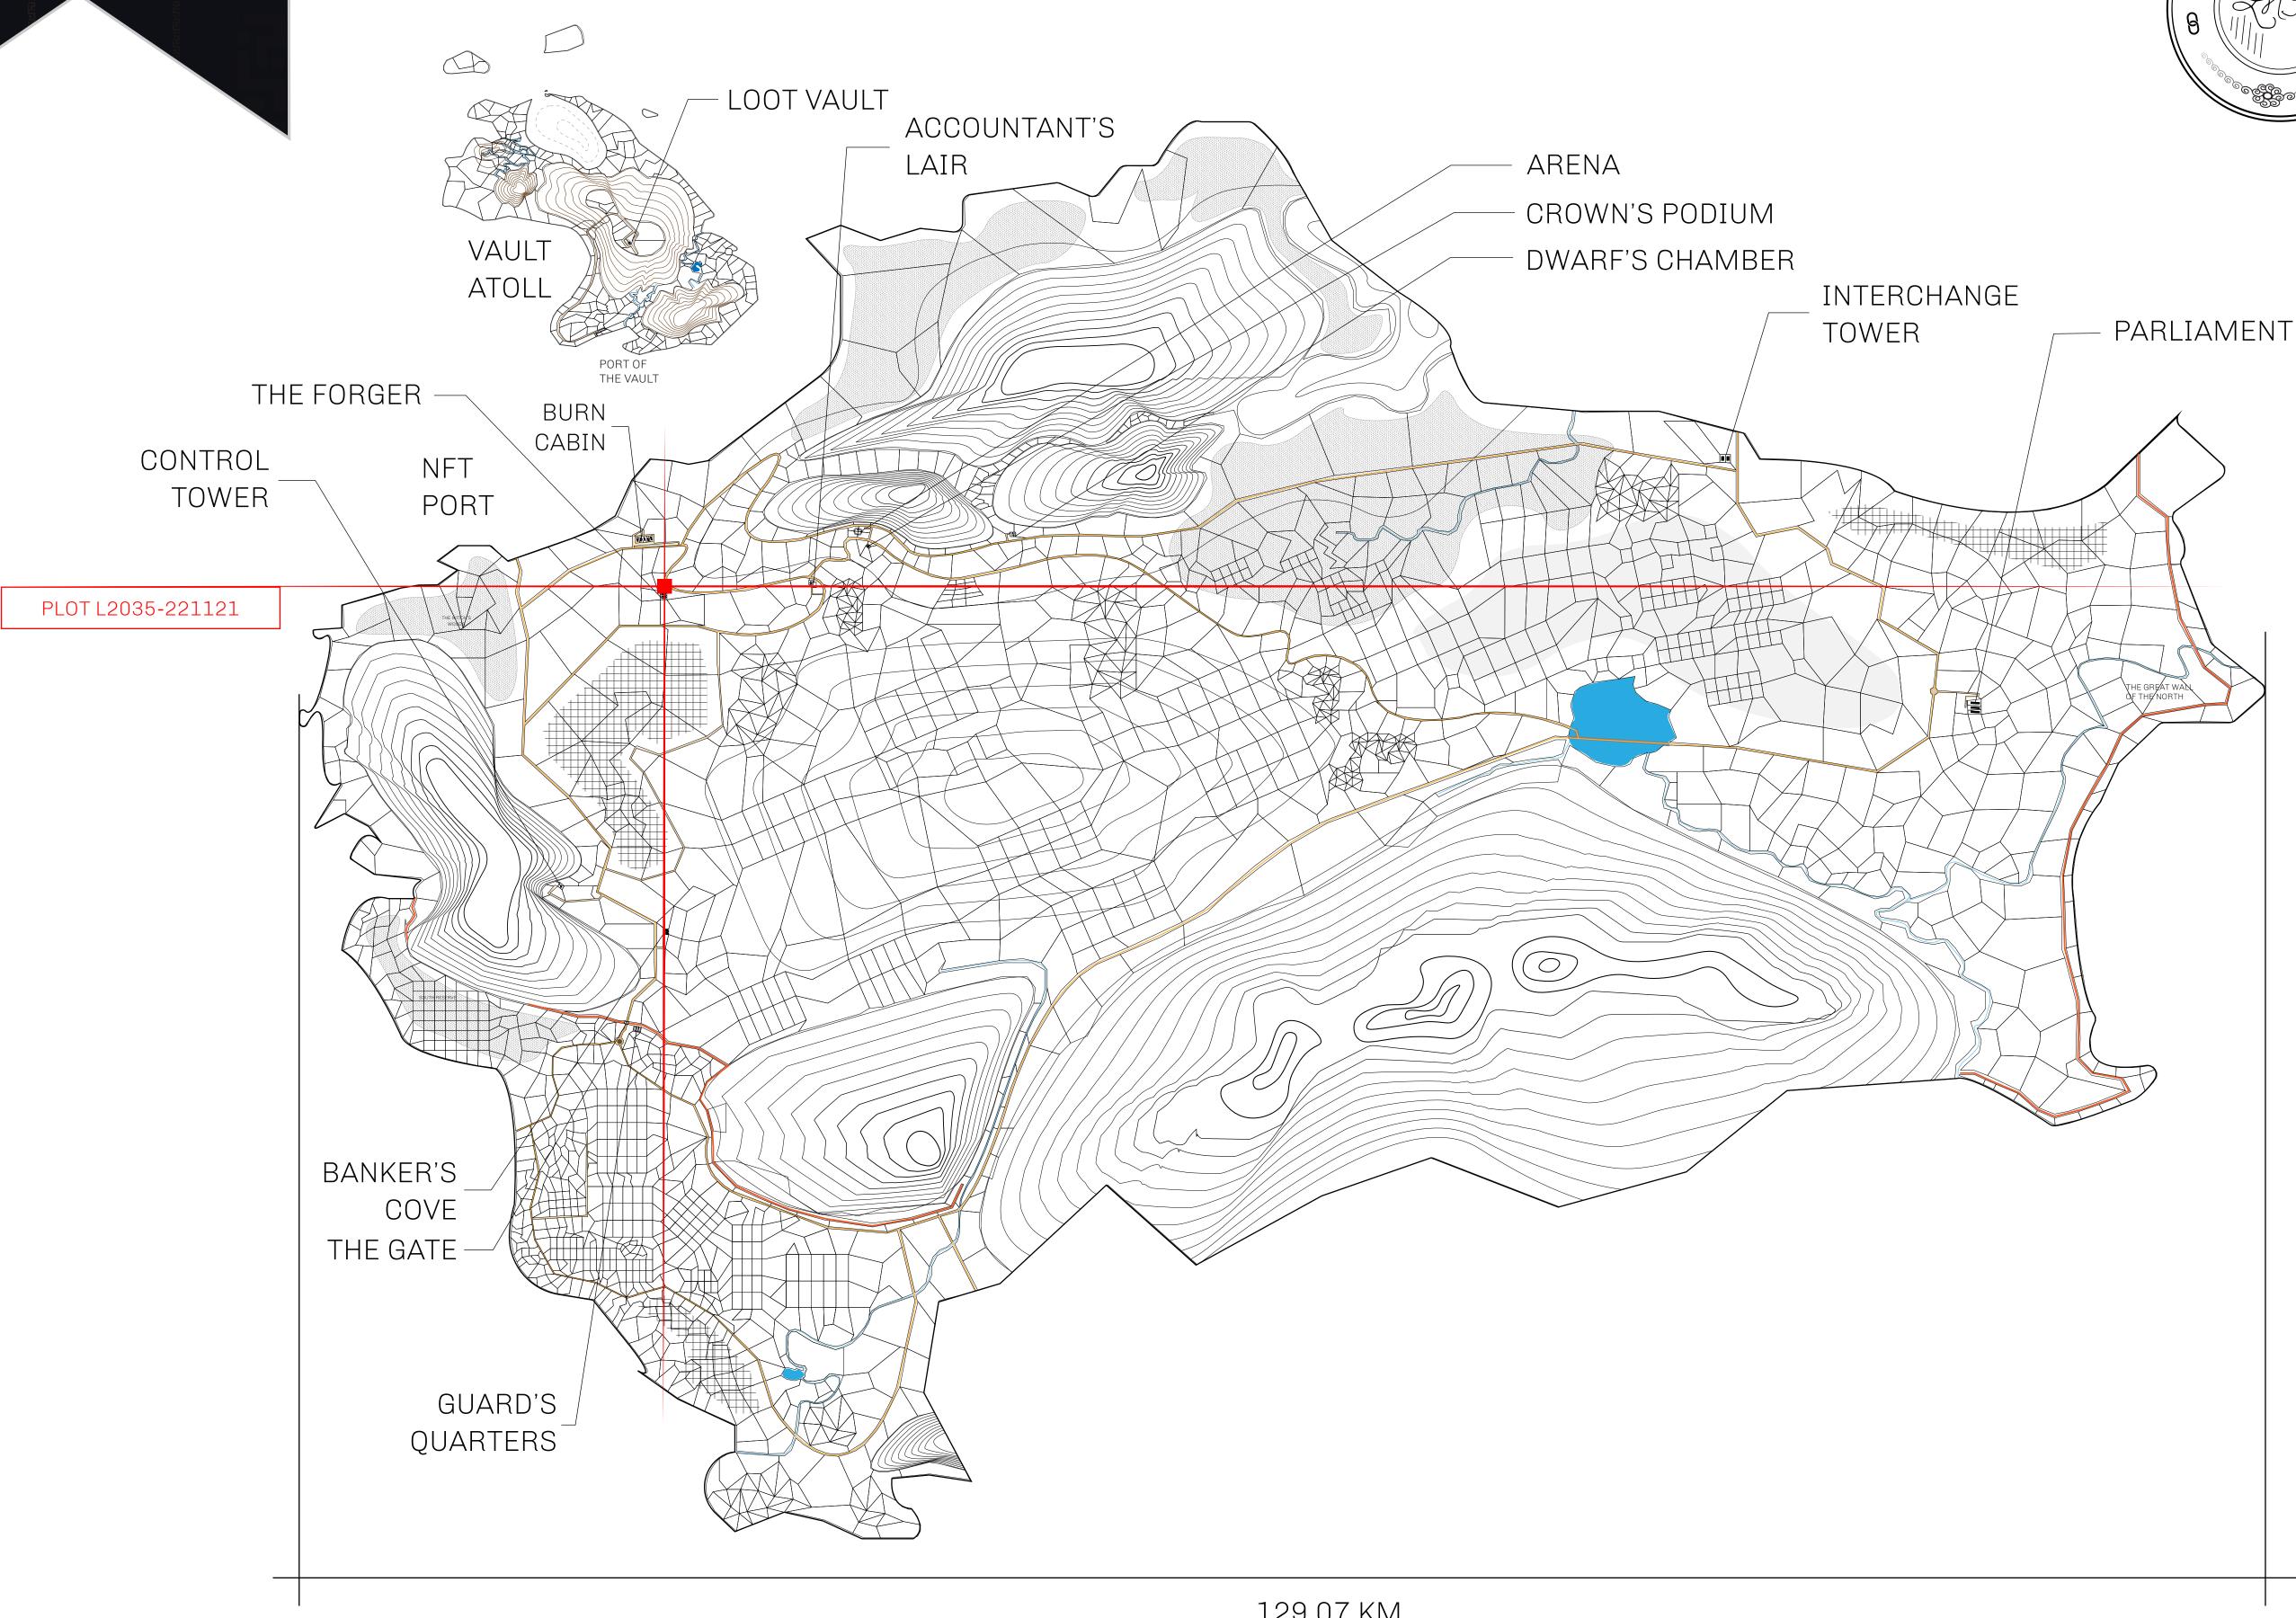

## GEOGRAPHY

COASTLINE 462.64 KM (287.47 MILES)

OCEAN, ROYAUME DE SATOSHI, X BY SL & TERRITORIO LTT ST BORDERS

HIGHEST POINT MOUNT ARES +8120 M

LOWEST POINT NFT PORT 0 M

PLOTS 2284 SCALE 1:50000

## H.M. LNFT Land Registry

TITLE NUMBER

L2035-221121

ADMINISTRATIVE AREA

THE GREAT EMPIRE

ISSUED 22 November 2021

SCALE 1/50000

OWNER ENTITLEMENT