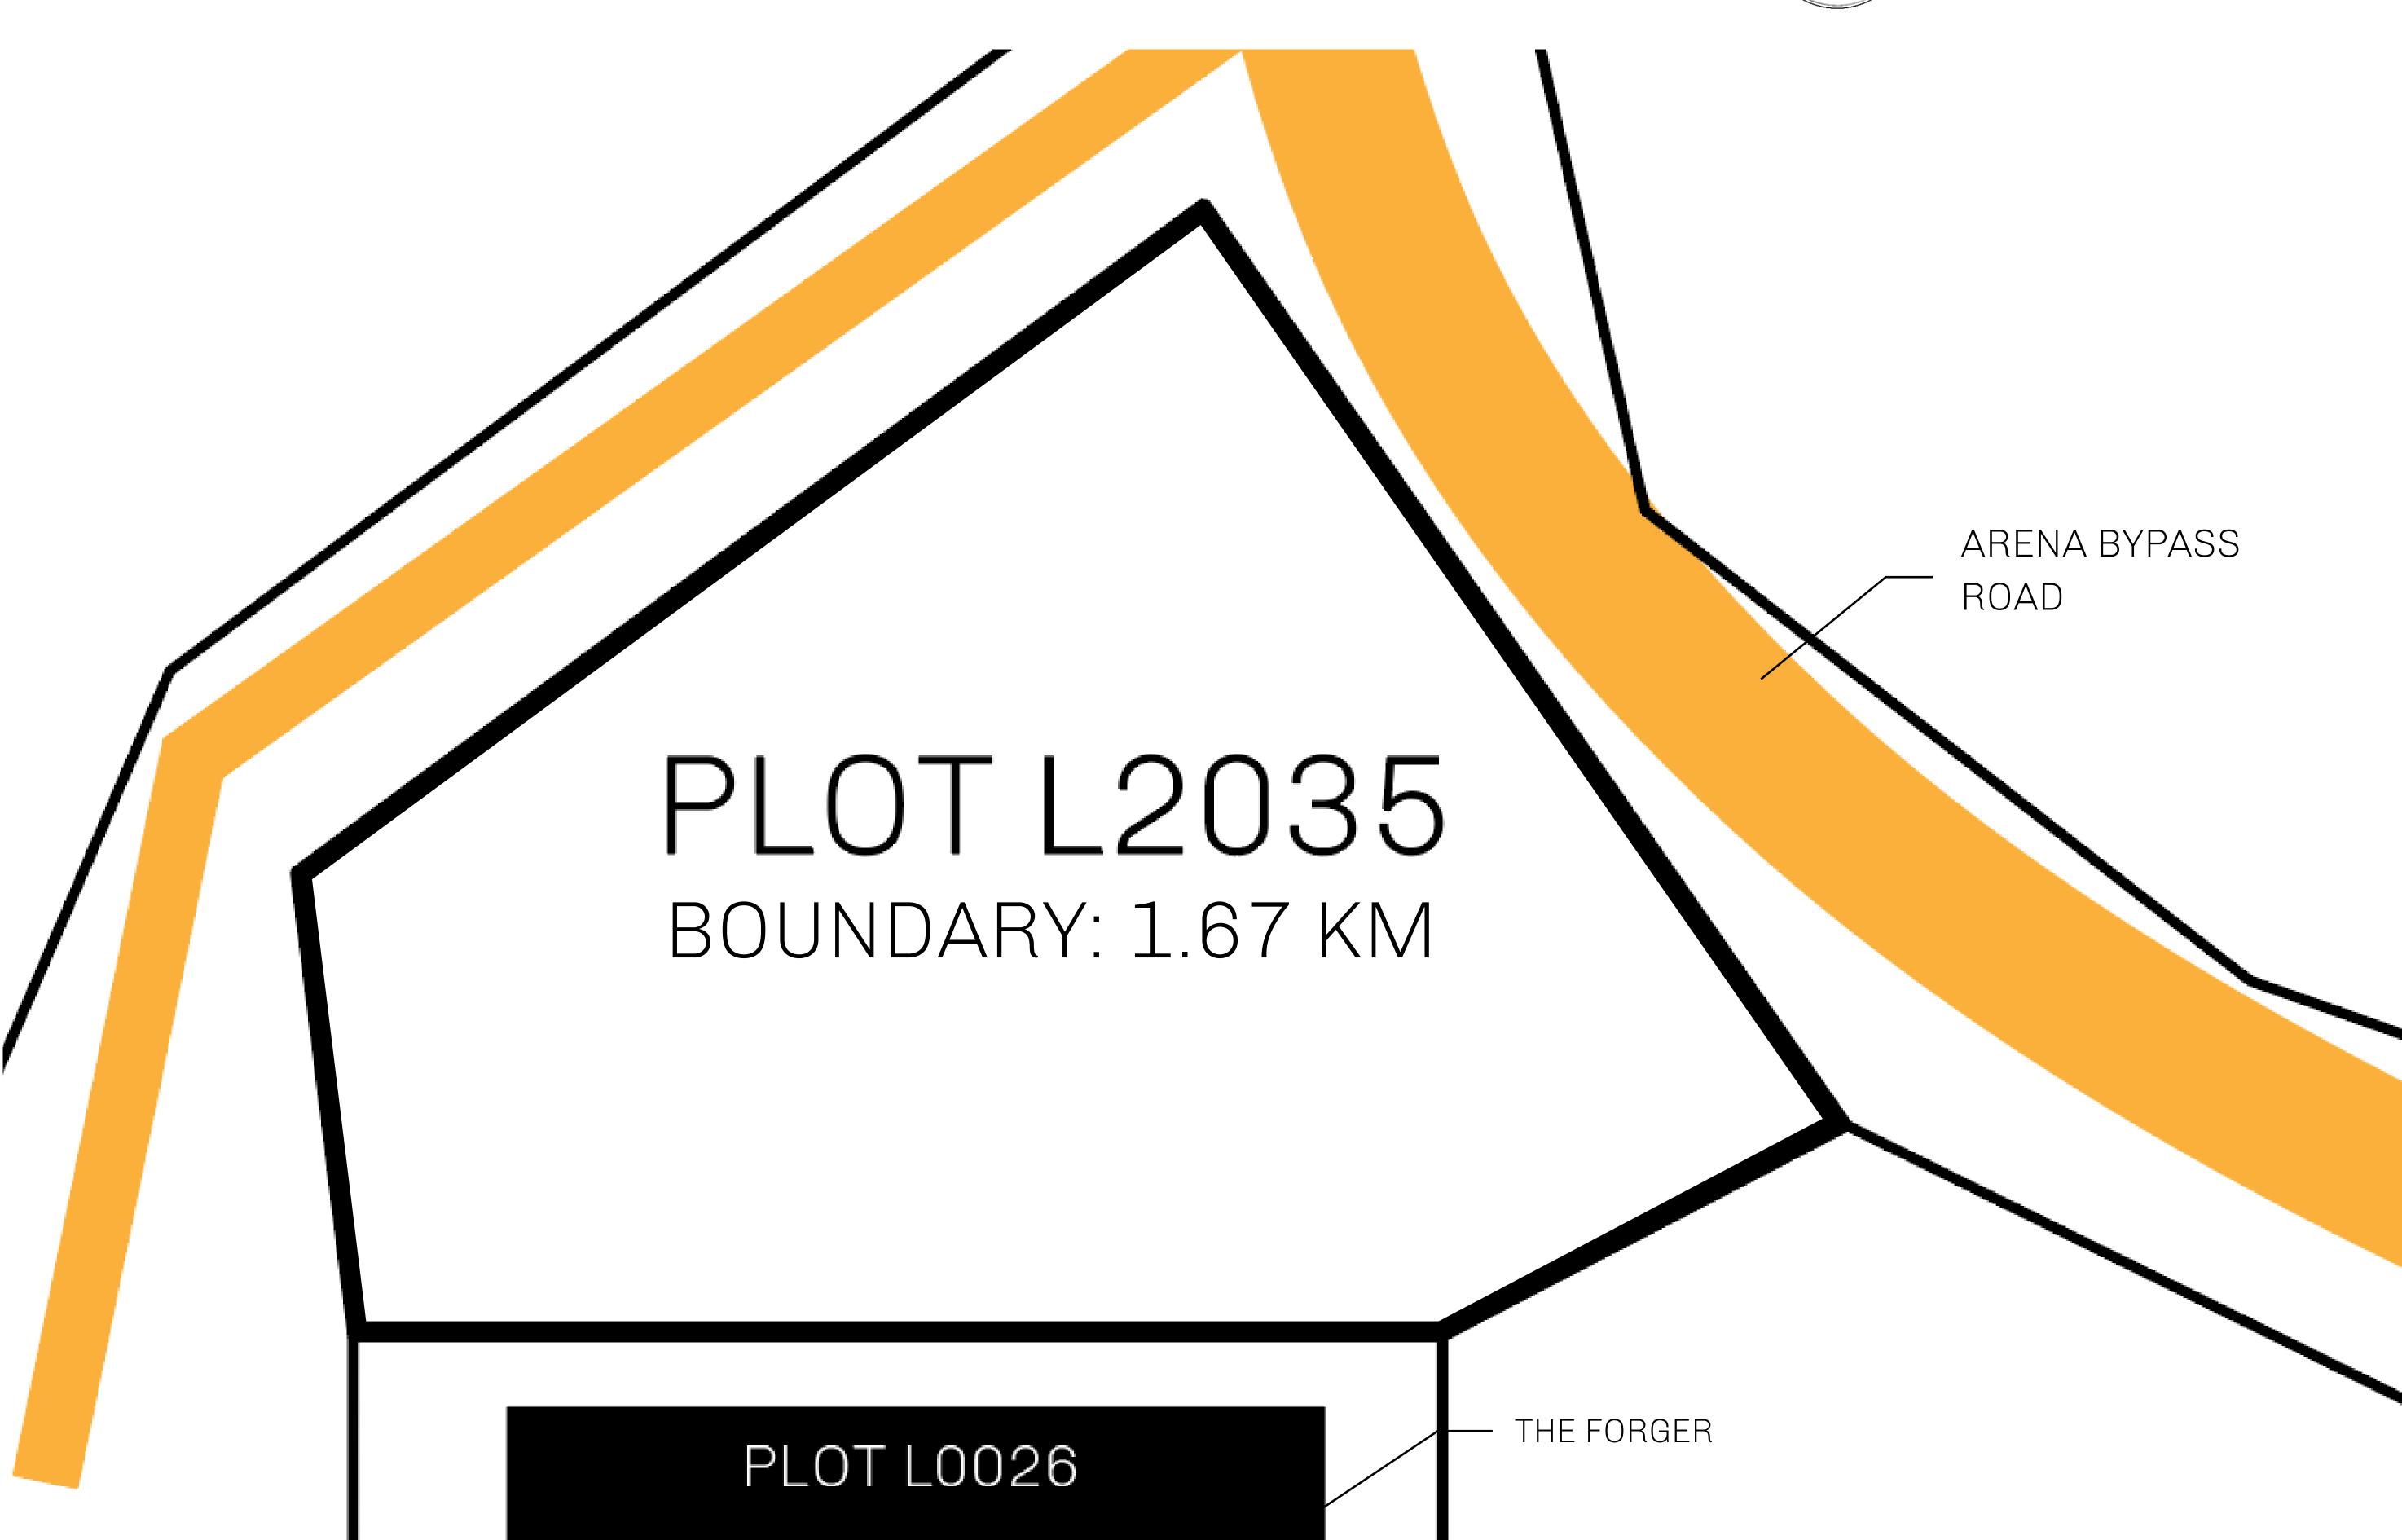

## GEOGRAPHY

COASTLINE 462.64 KM (287.47 MILES)

OCEAN, ROYAUME DE SATOSHI, X BY SL & TERRITORIO LTT ST BORDERS

HIGHEST POINT MOUNT ARES +8120 M

LOWEST POINT NFT PORT 0 M

PLOTS 2284 SCALE 1:50000

## H.M. LNFT Land Registry

TITLE NUMBER

L2035-221121

ADMINISTRATIVE AREA

THE GREAT EMPIRE

ISSUED 22 November 2021

SCALE 1/50000

OWNER ENTITLEMENT

Type W-GE: Share of 0.3% of all BUN sales based on number of NFT Stories minted (rewarded in Credits); Mint 4 NFT Stories