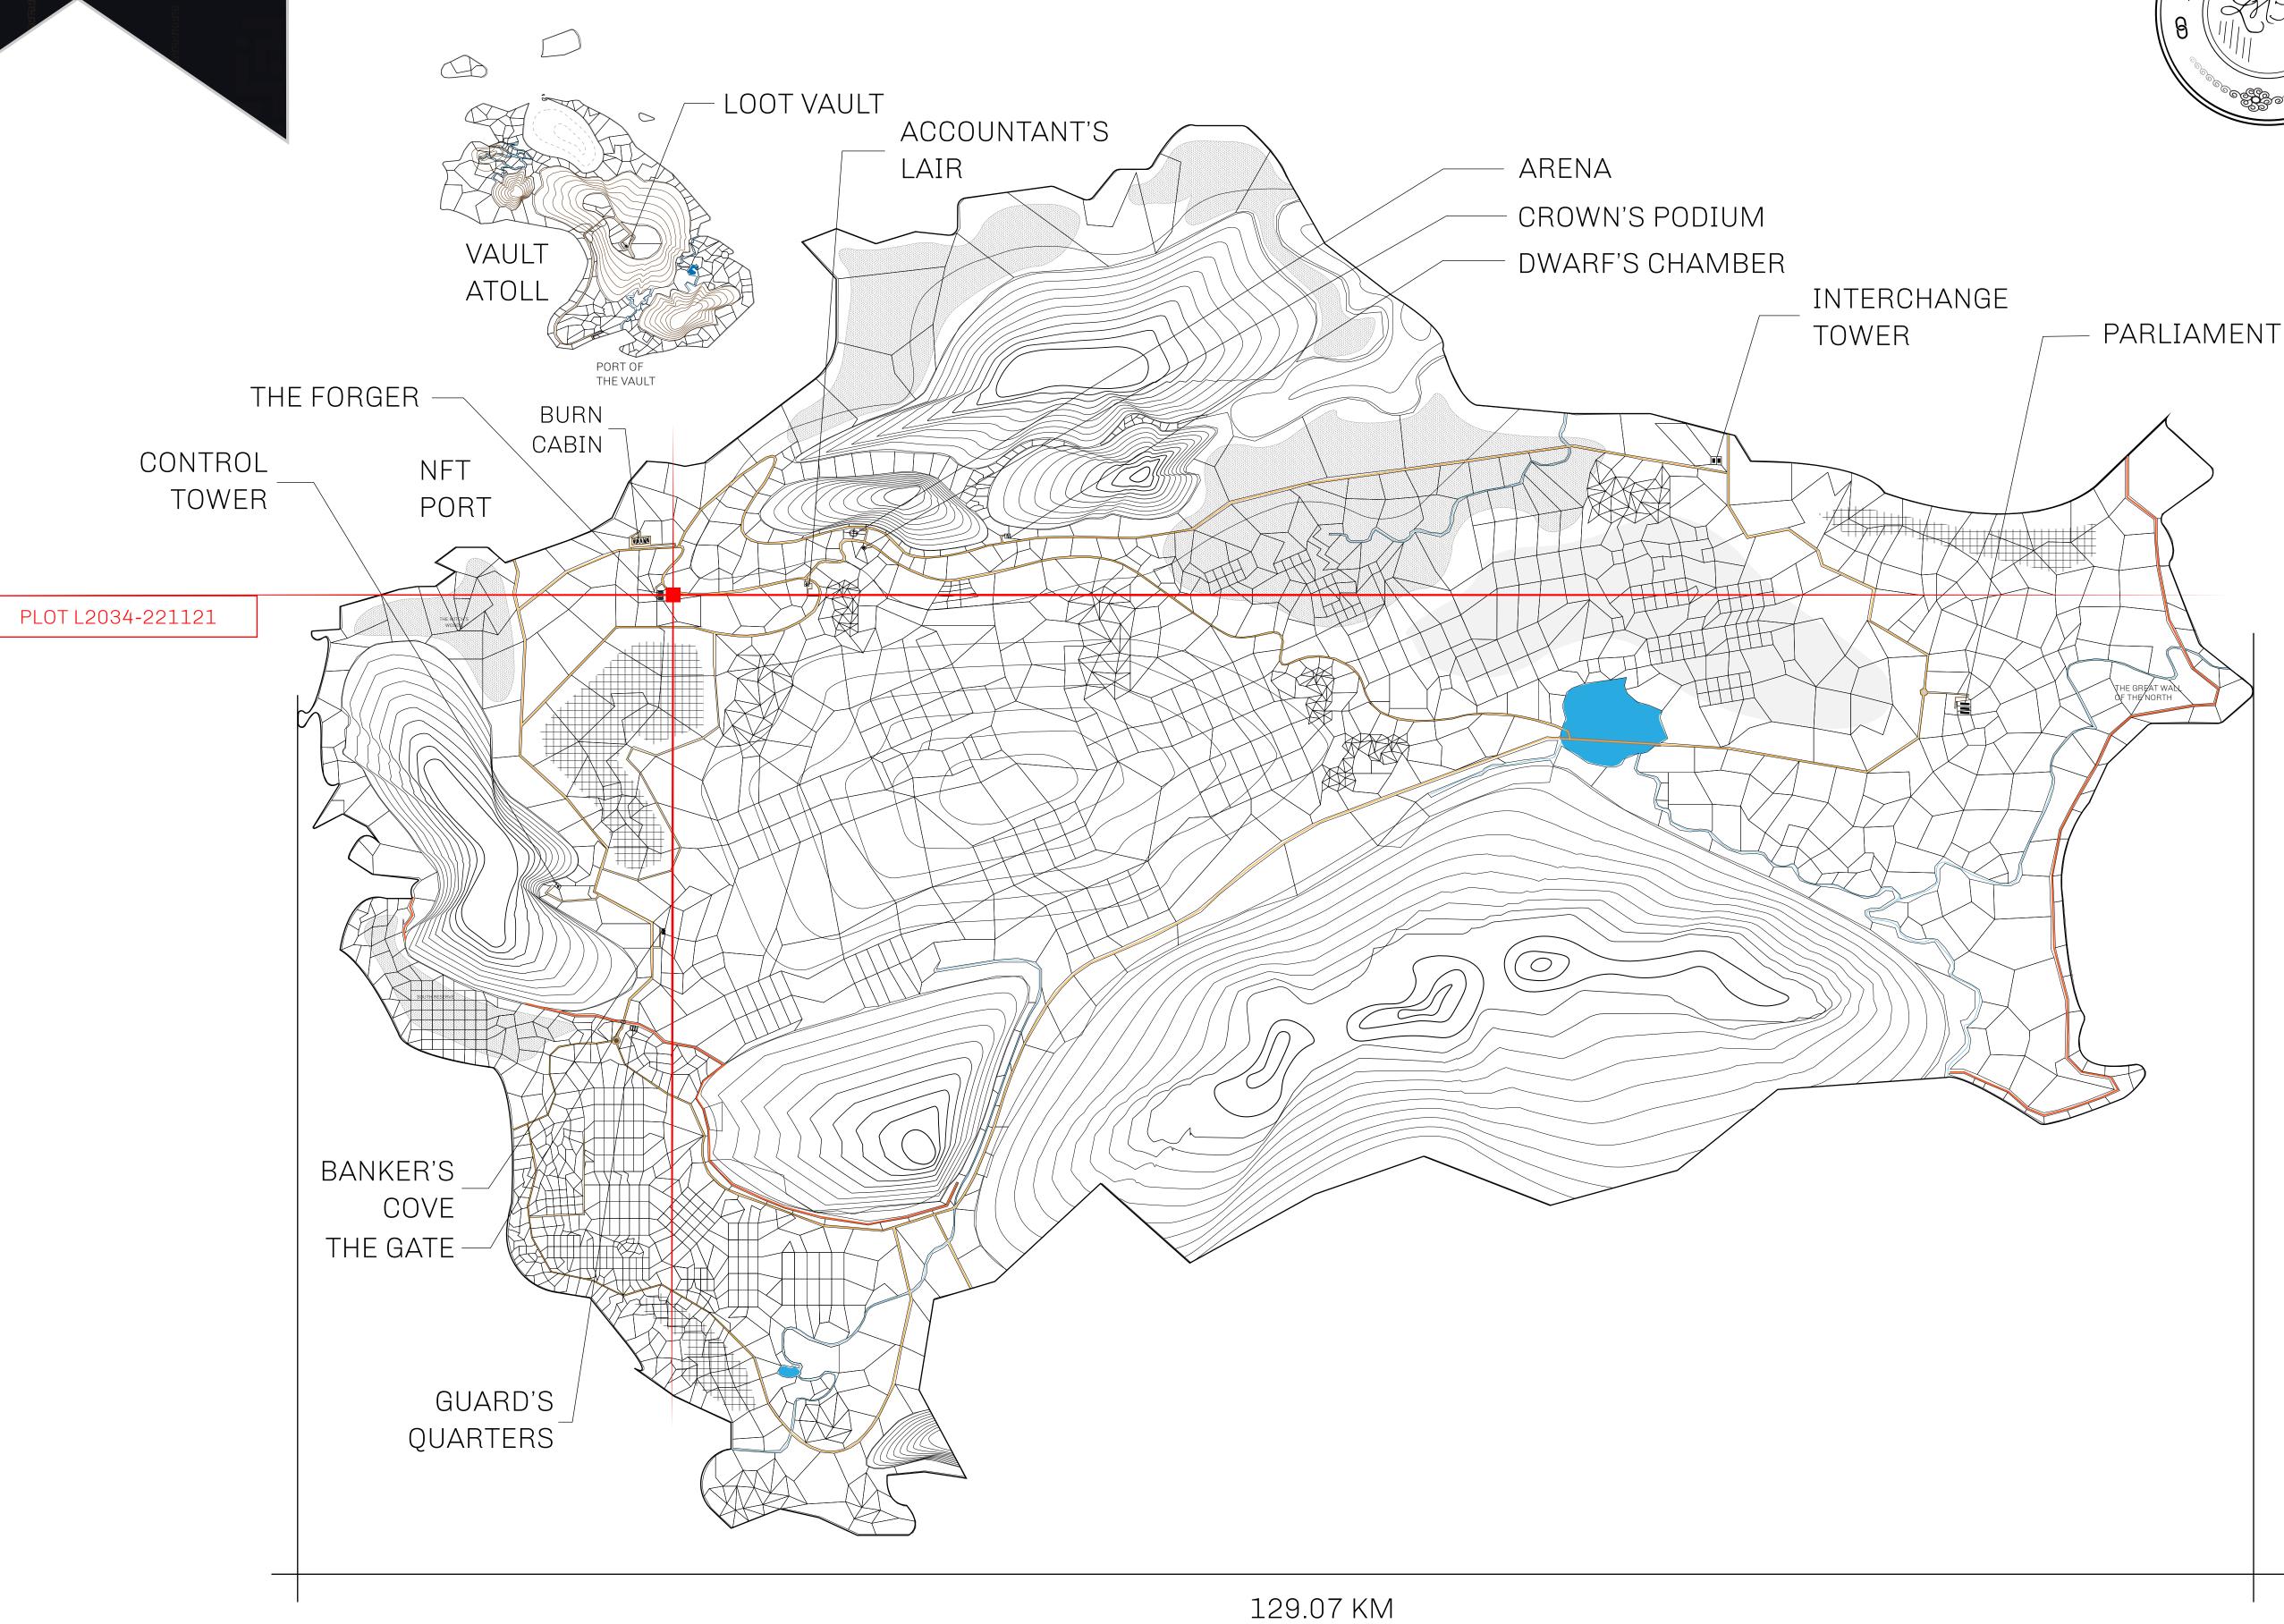

## **GEOGRAPHY**

COASTLINE 462.64 KM (287.47 MILES)

BORDERS OCEAN, ROYAUME DE SATOSHI, X BY SL & TERRITORIO LTT ST

HIGHEST POINT MOUNT ARES +8120 M

LOWEST POINT NFT PORT 0 M

PLOTS 2284 SCALE 1:50000

## H.M. LNFT Land Registry

TITLE NUMBER

L2034-221121

ADMINISTRATIVE AREA

THE GREAT EMPIRE

ISSUED 22 November 2021

SCALE 1/50000

OWNER ENTITLEMENT