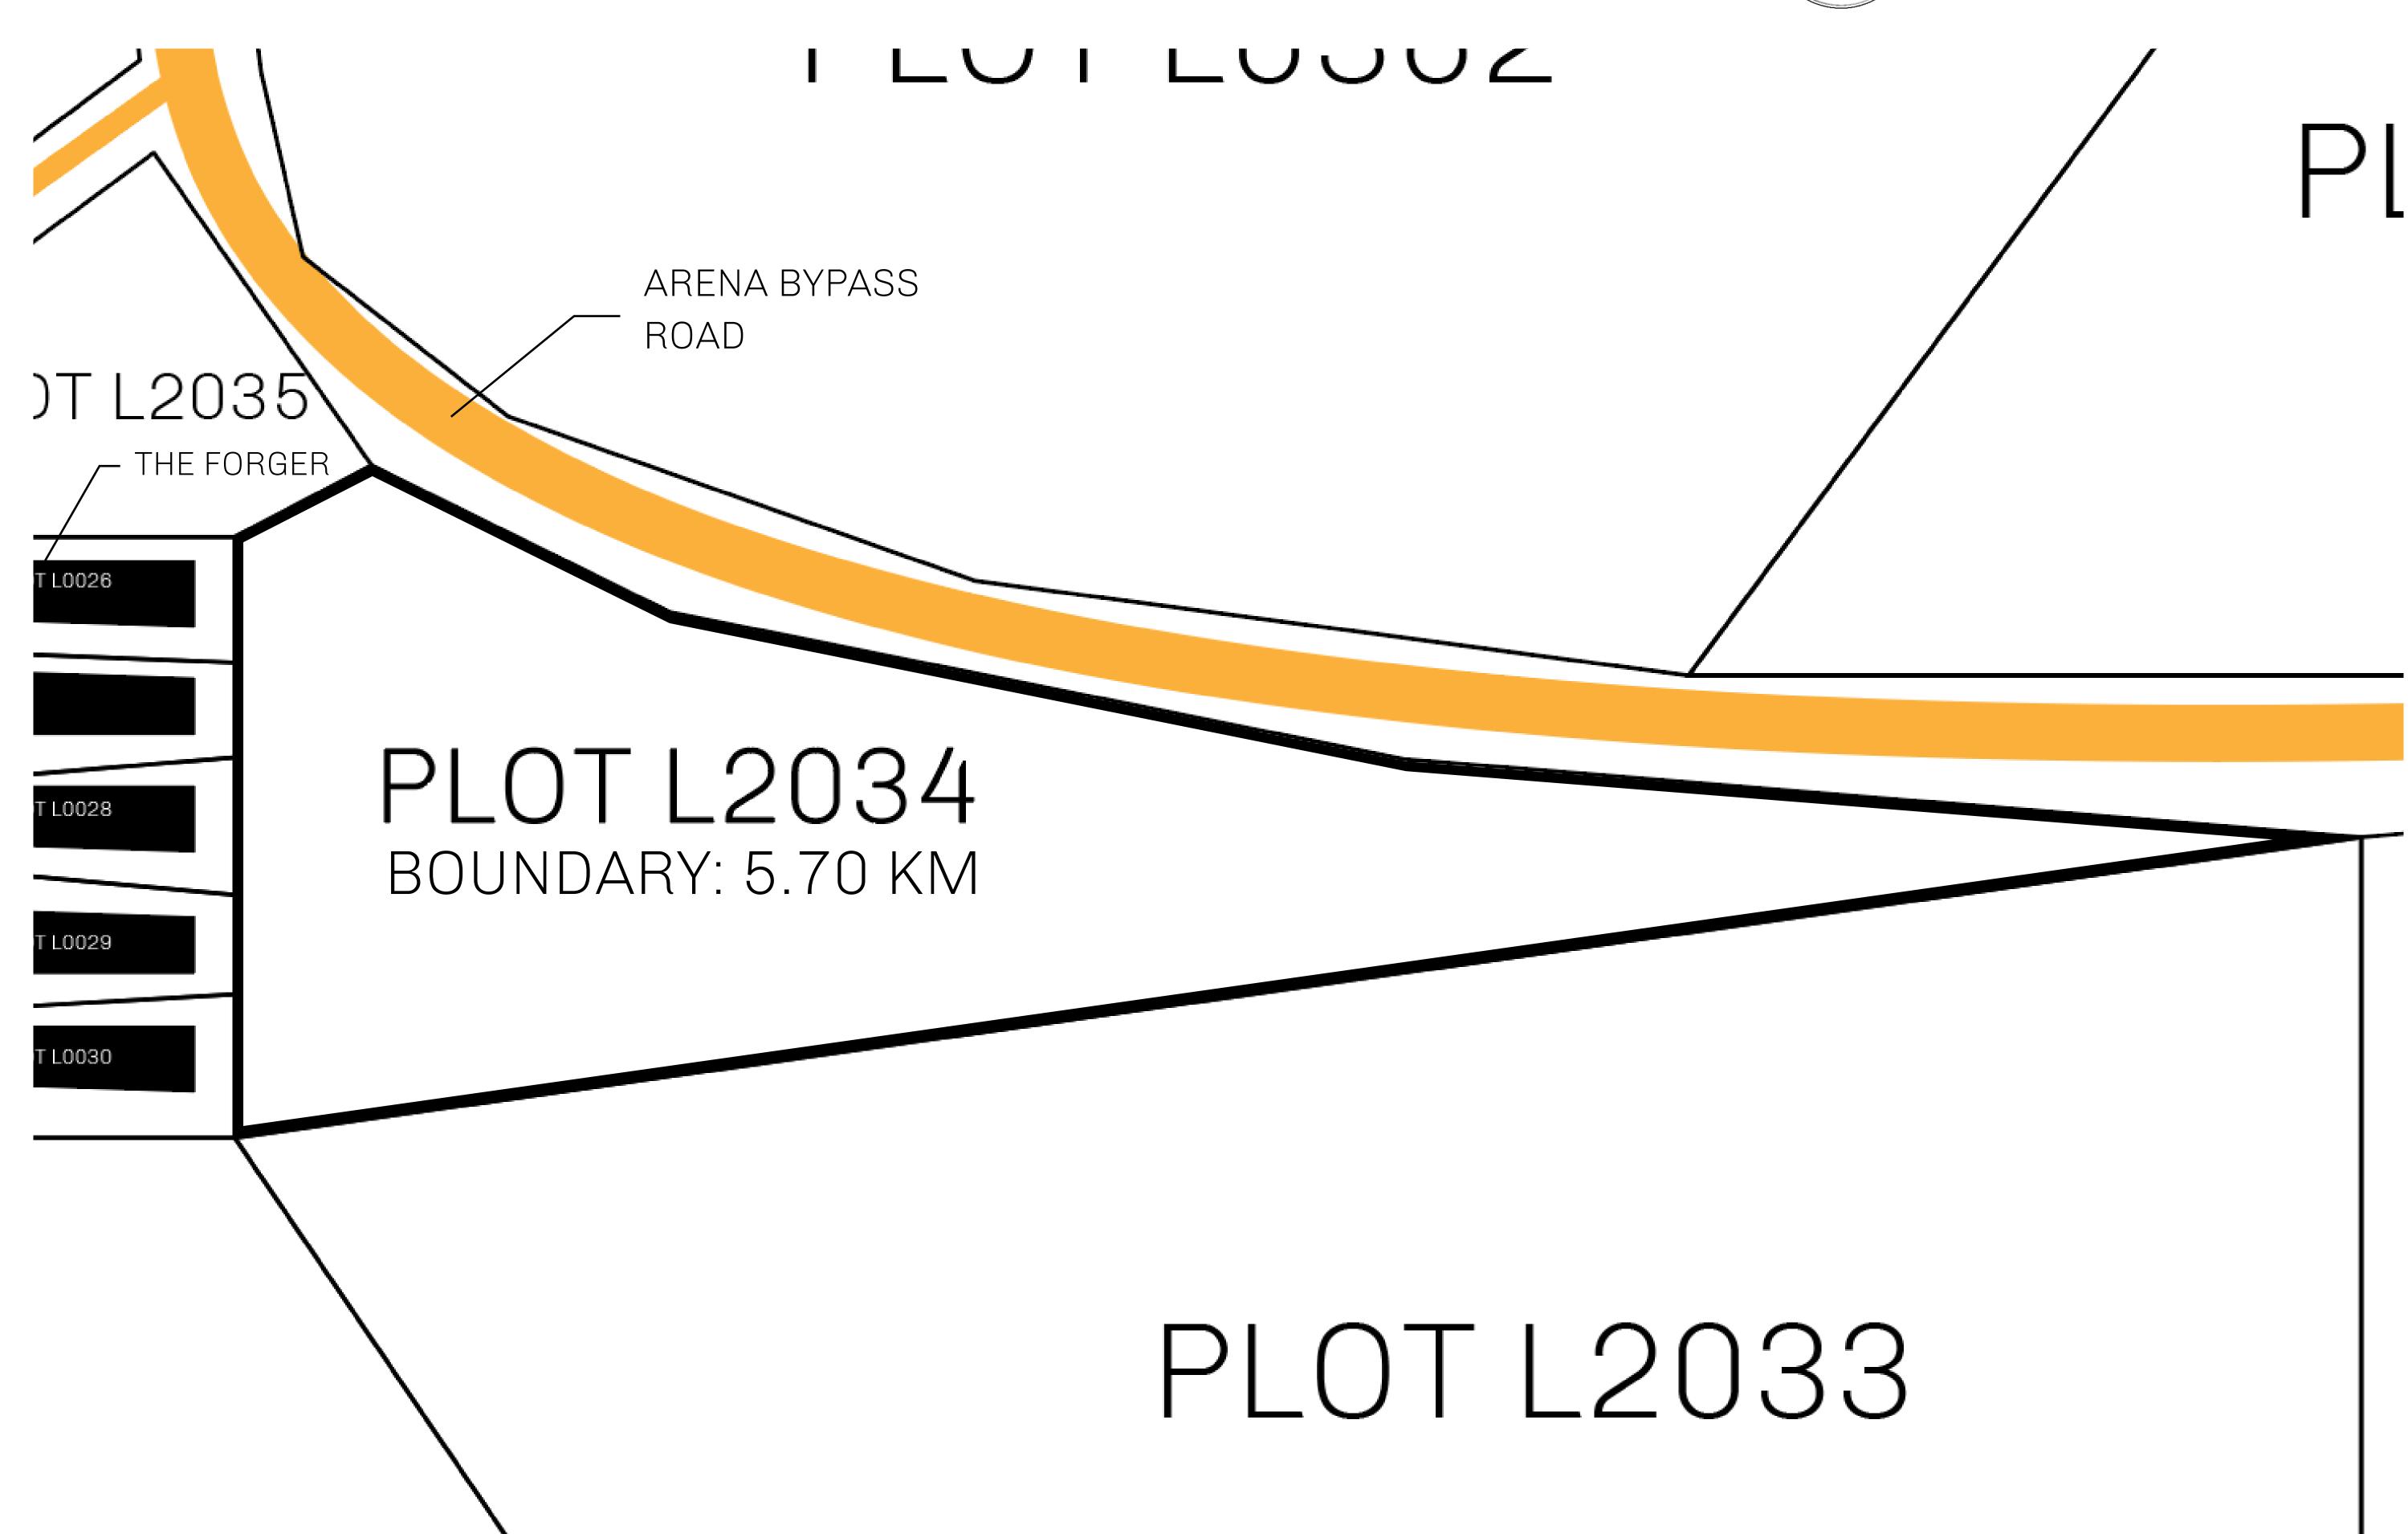

## H.M. LNFT Land Registry

TITLE NUMBER

L2034-221121

ADMINISTRATIVE AREA

THE GREAT EMPIRE

ISSUED 22 November 2021

SCALE 1/50000

OWNER ENTITLEMENT

Type W-GE: Share of 0.3% of all BUN sales based on number of NFT Stories minted

(rewarded in Credits); Mint 4 NFT Stories