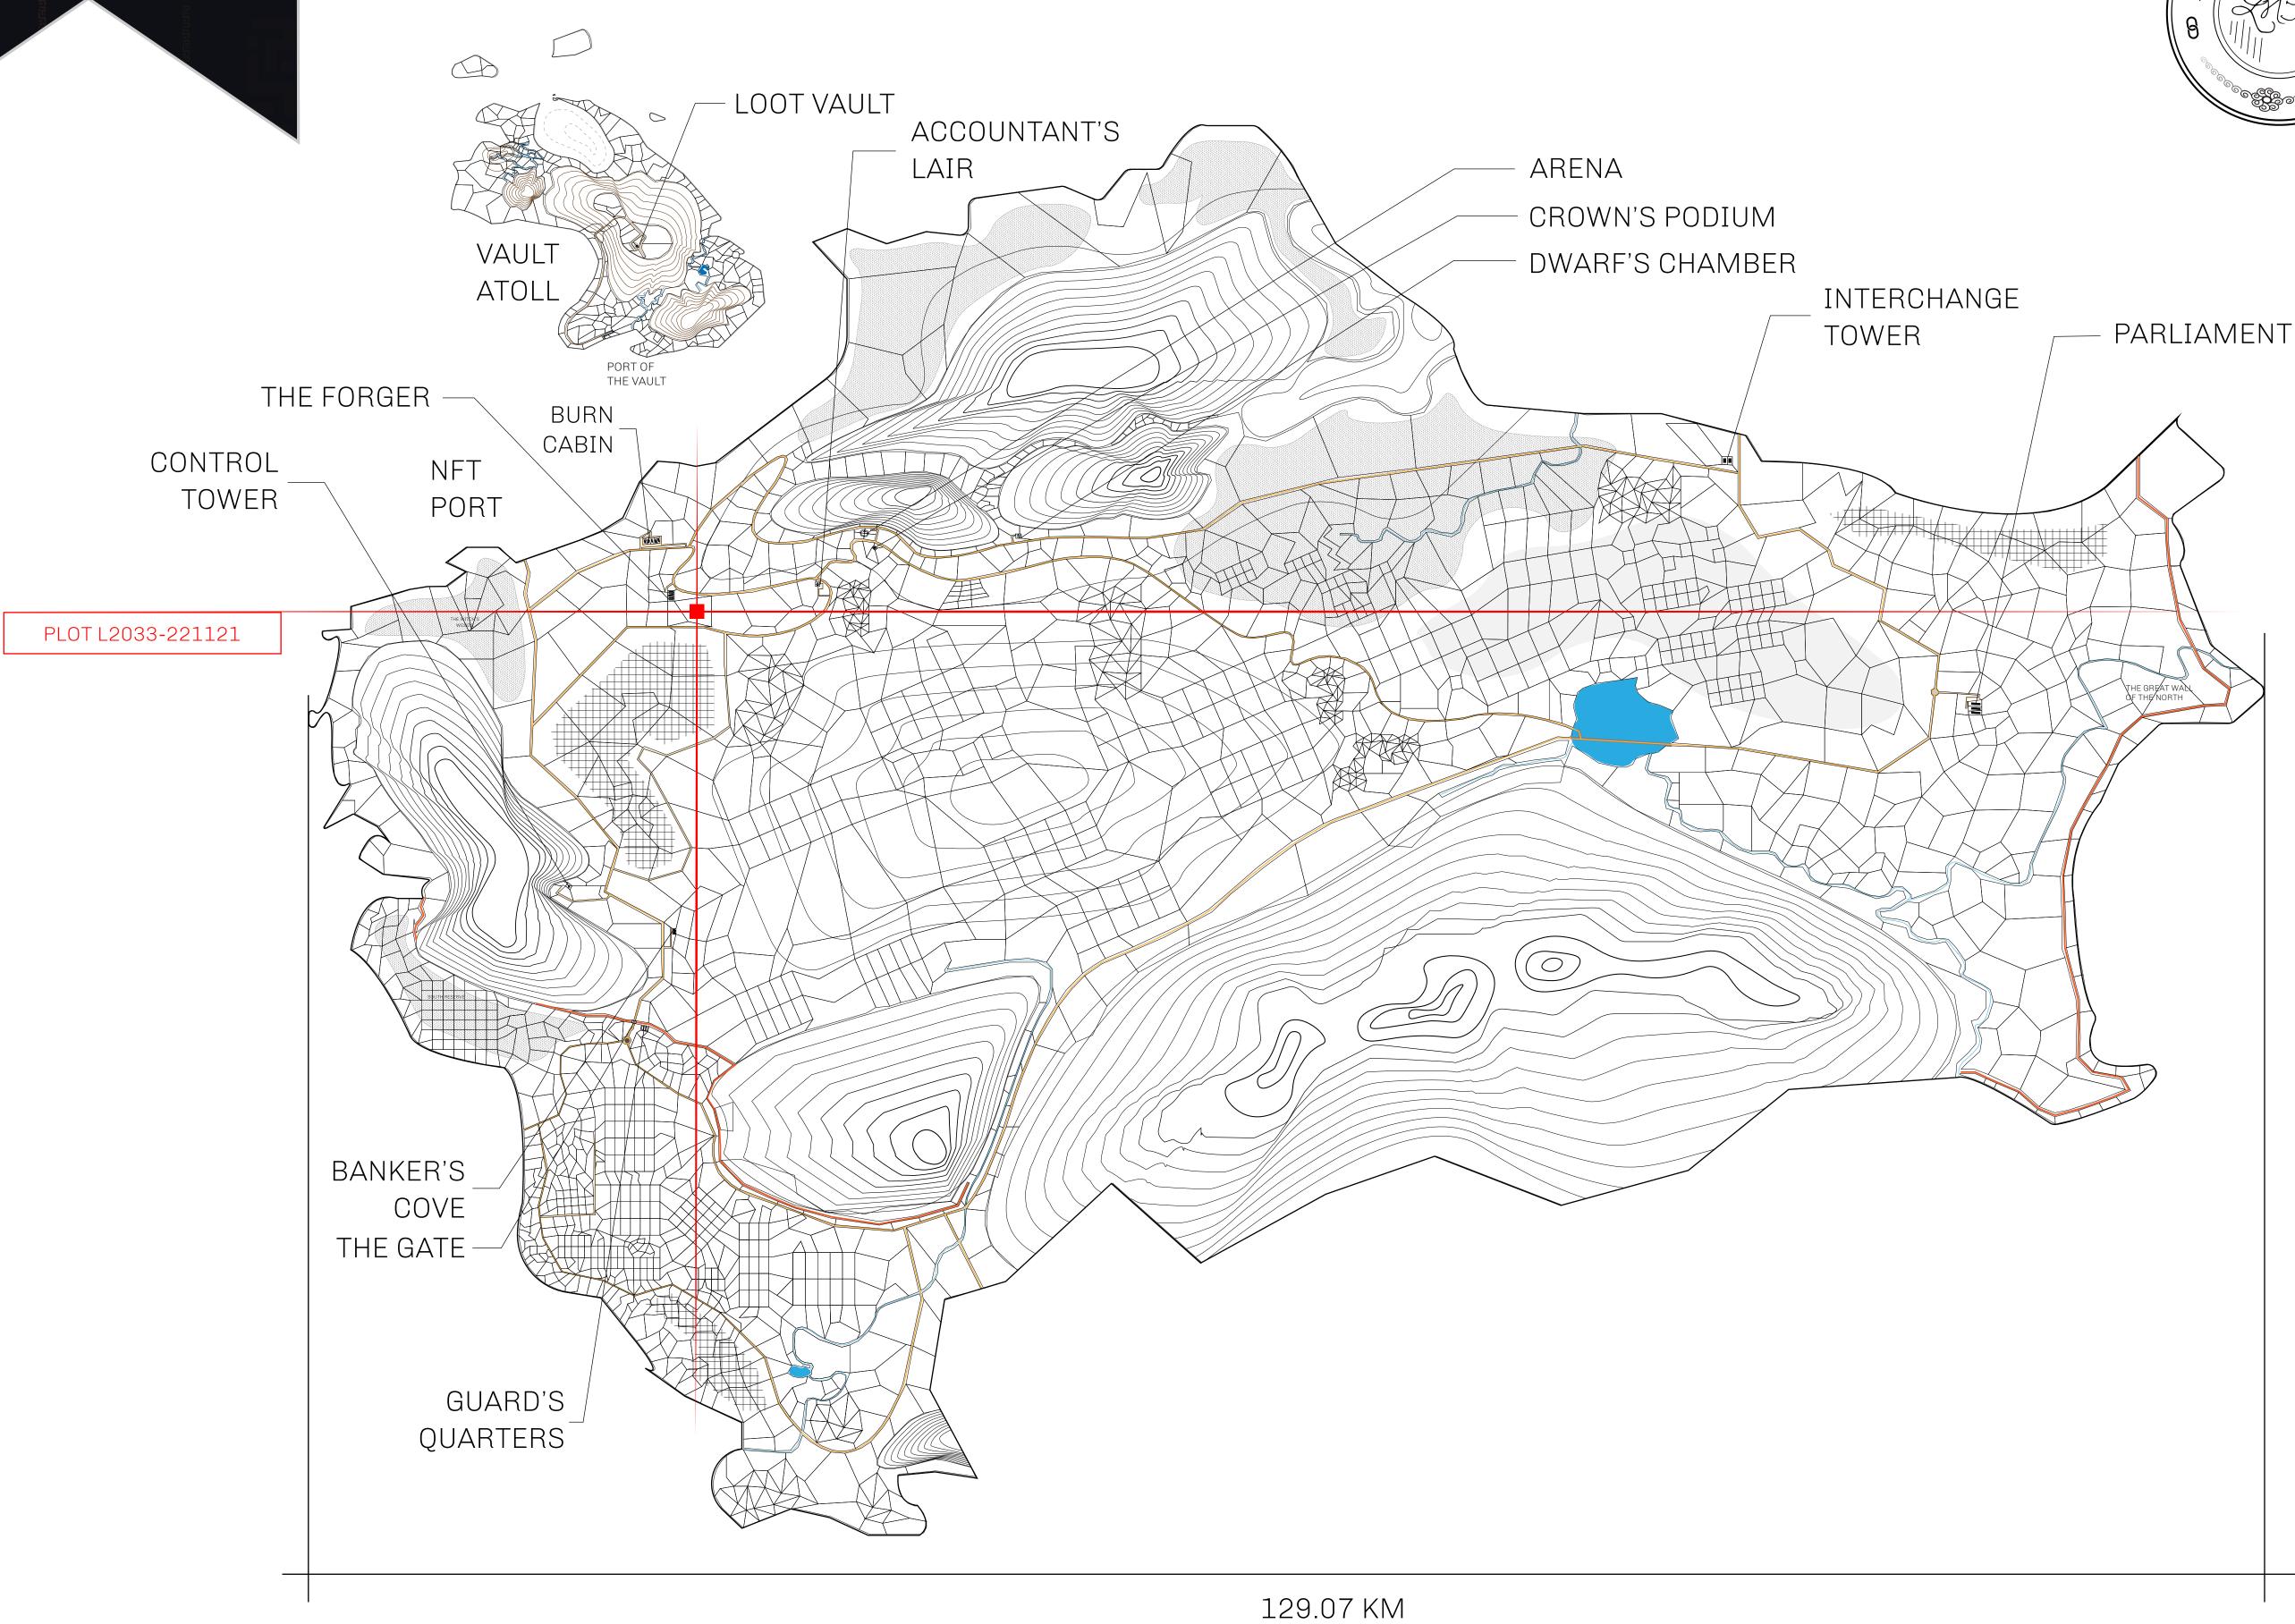

## **GEOGRAPHY**

COASTLINE 462.64 KM (287.47 MILES)

BORDERS OCEAN, ROYAUME DE SATOSHI, X BY SL & TERRITORIO LTT ST

HIGHEST POINT MOUNT ARES +8120 M

LOWEST POINT NFT PORT 0 M

PLOTS 2284 SCALE 1:50000

## H.M. LNFT Land Registry

TITLE NUMBER

L2033-221121

ADMINISTRATIVE AREA

THE GREAT EMPIRE

ISSUED 22 November 2021

SCALE 1/50000

OWNER ENTITLEMENT