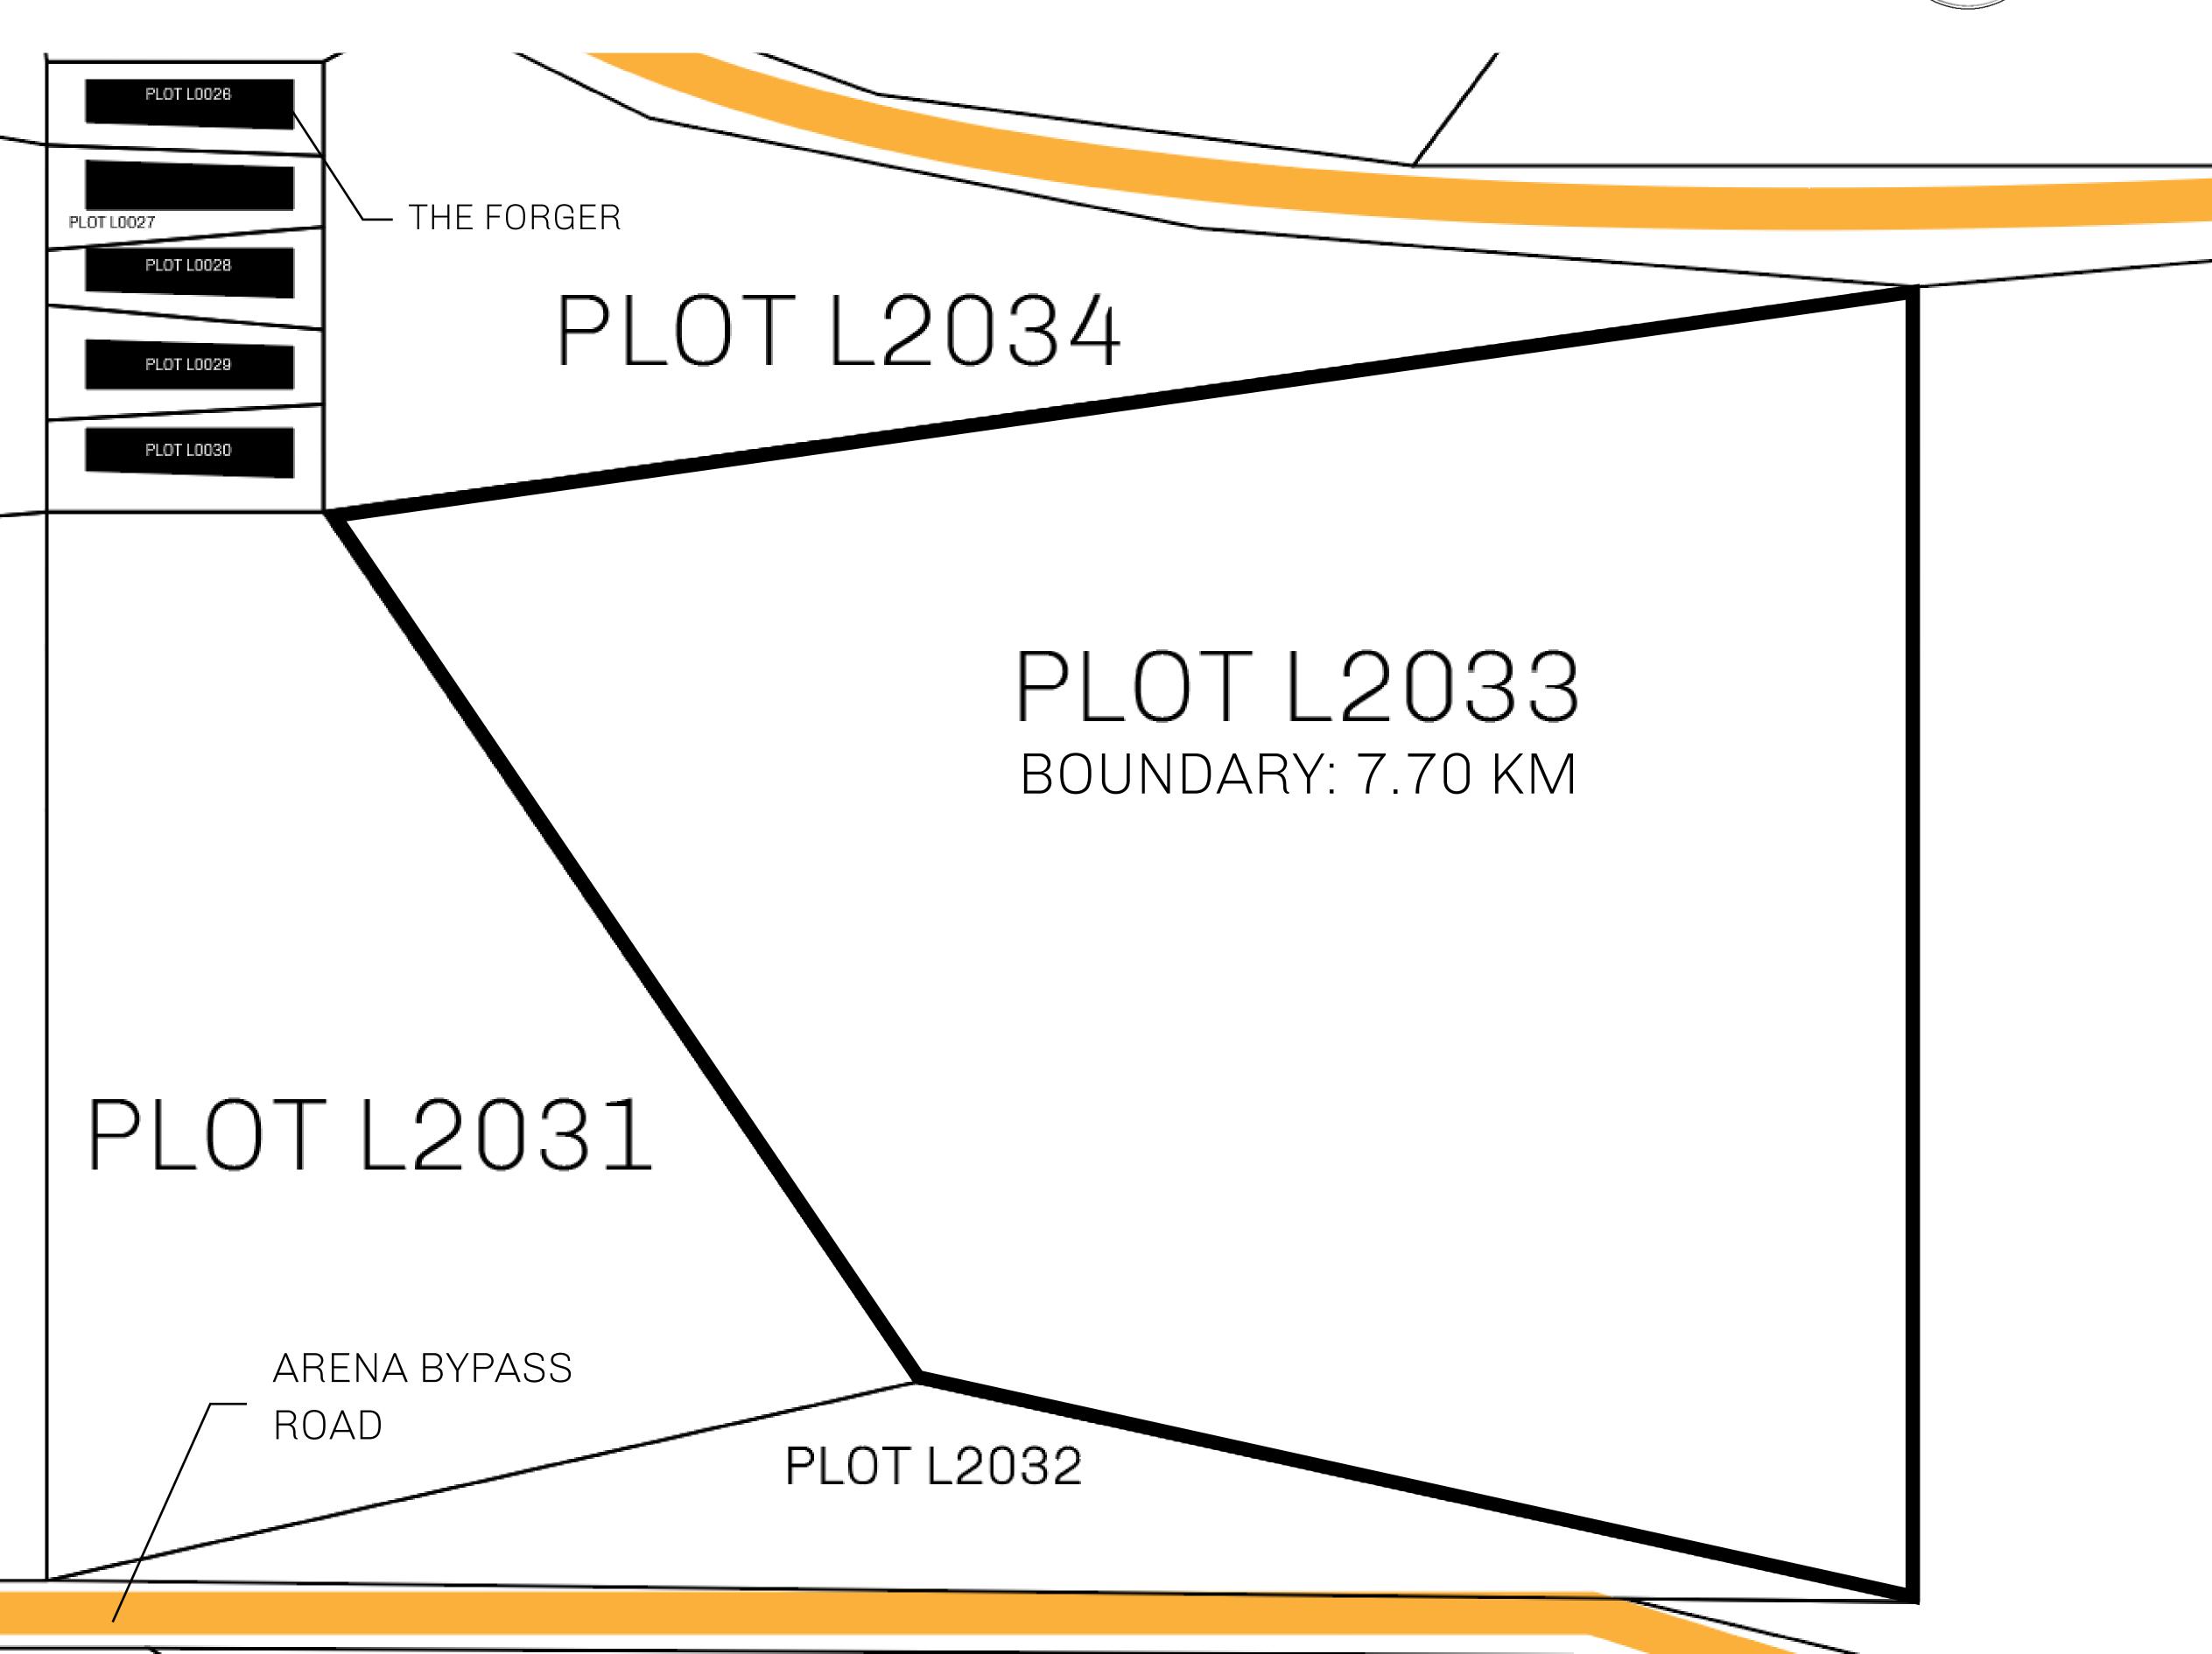

## **GEOGRAPHY**

COASTLINE 462.64 KM (287.47 MILES)

BORDERS OCEAN, ROYAUME DE SATOSHI, X BY SL & TERRITORIO LTT ST

HIGHEST POINT MOUNT ARES +8120 M

LOWEST POINT NFT PORT 0 M

PLOTS 2284 SCALE 1:50000

## H.M. LNFT Land Registry

TITLE NUMBER

L2033-221121

ADMINISTRATIVE AREA

THE GREAT EMPIRE

ISSUED 22 November 2021

SCALE 1/50000

OWNER ENTITLEMENT

Type W-GE: Share of 0.3% of all BUN sales based on number of NFT Stories minted (rewarded in Credits); Mint 4 NFT Stories