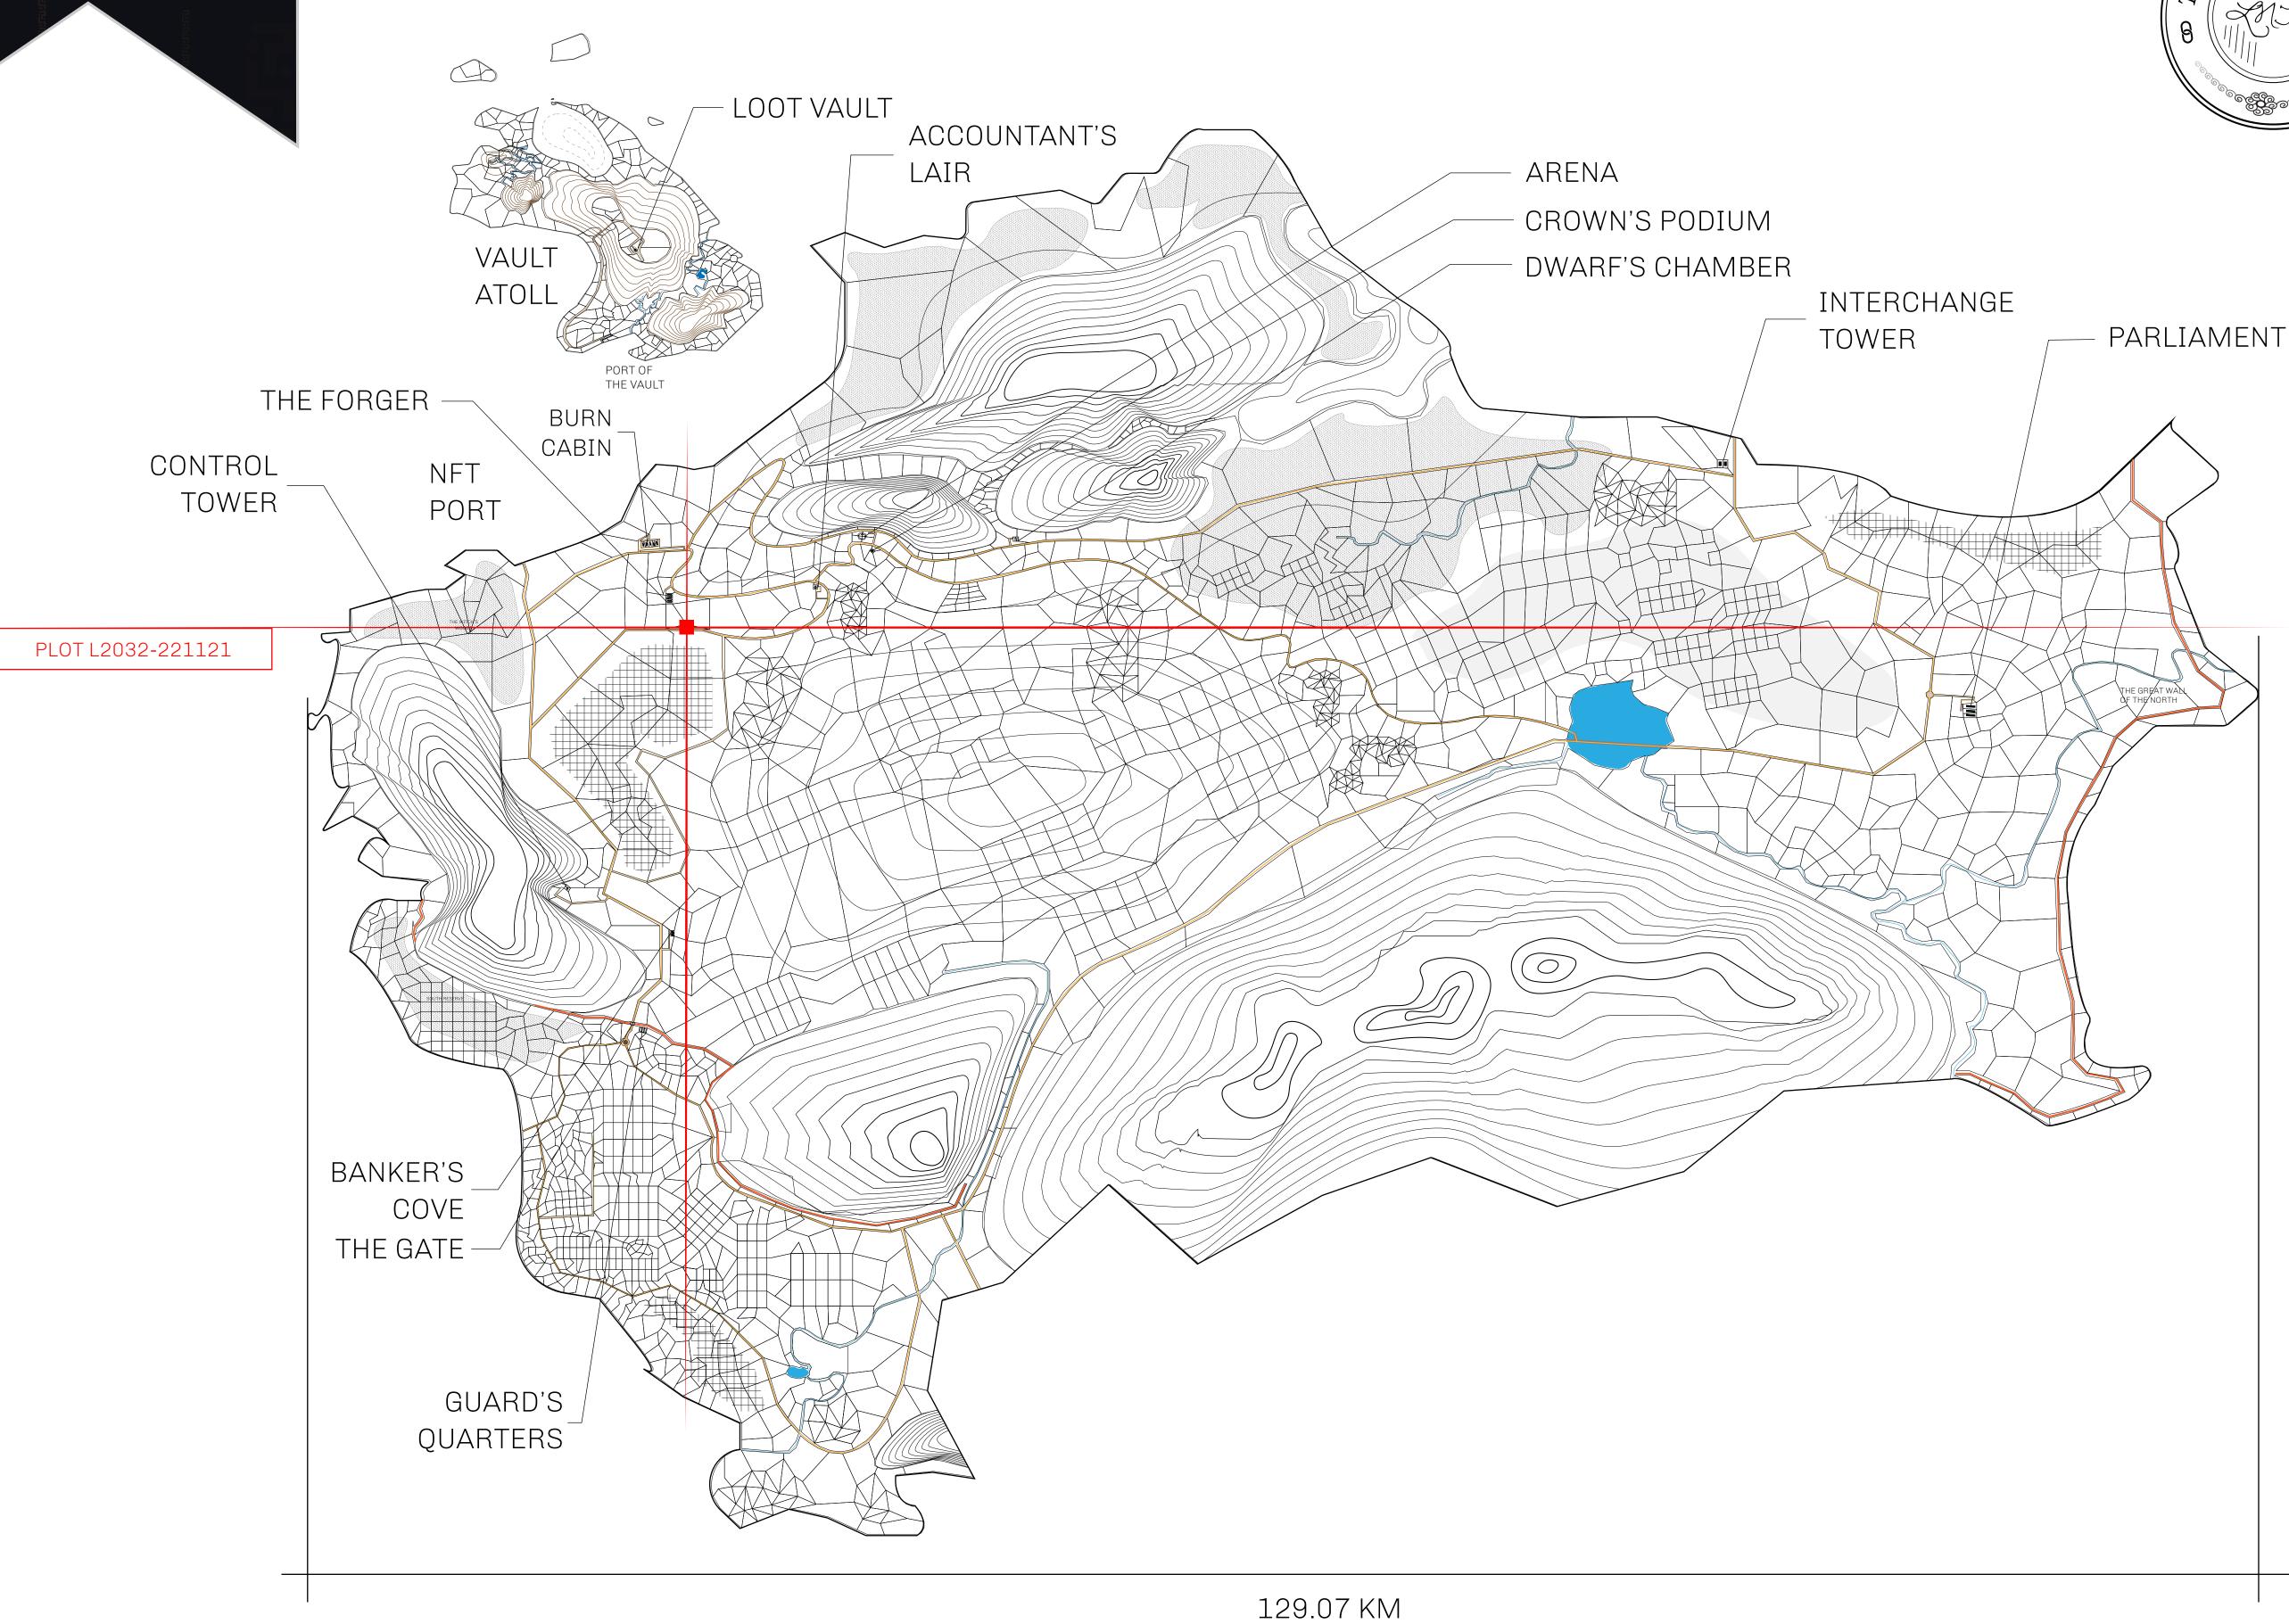

## **GEOGRAPHY**

COASTLINE 462.64 KM (287.47 MILES)

BORDERS OCEAN, ROYAUME DE SATOSHI, X BY SL & TERRITORIO LTT ST

HIGHEST POINT MOUNT ARES +8120 M

LOWEST POINT NFT PORT 0 M

PLOTS 2284 SCALE 1:50000

## H.M. LNFT Land Registry

TITLE NUMBER

L2032-221121

ADMINISTRATIVE AREA

THE GREAT EMPIRE

ISSUED 22 November 2021

SCALE 1/50000

OWNER ENTITLEMENT

Type W-GE: Share of 0.3% of all BUN sales based on number of NFT Stories minted (rewarded in Credits); Mint 4 NFT Stories

PL0T L2031

PLOT L2032

BOUNDARY: 5.83 KM

ARENA BYPASS ROAD