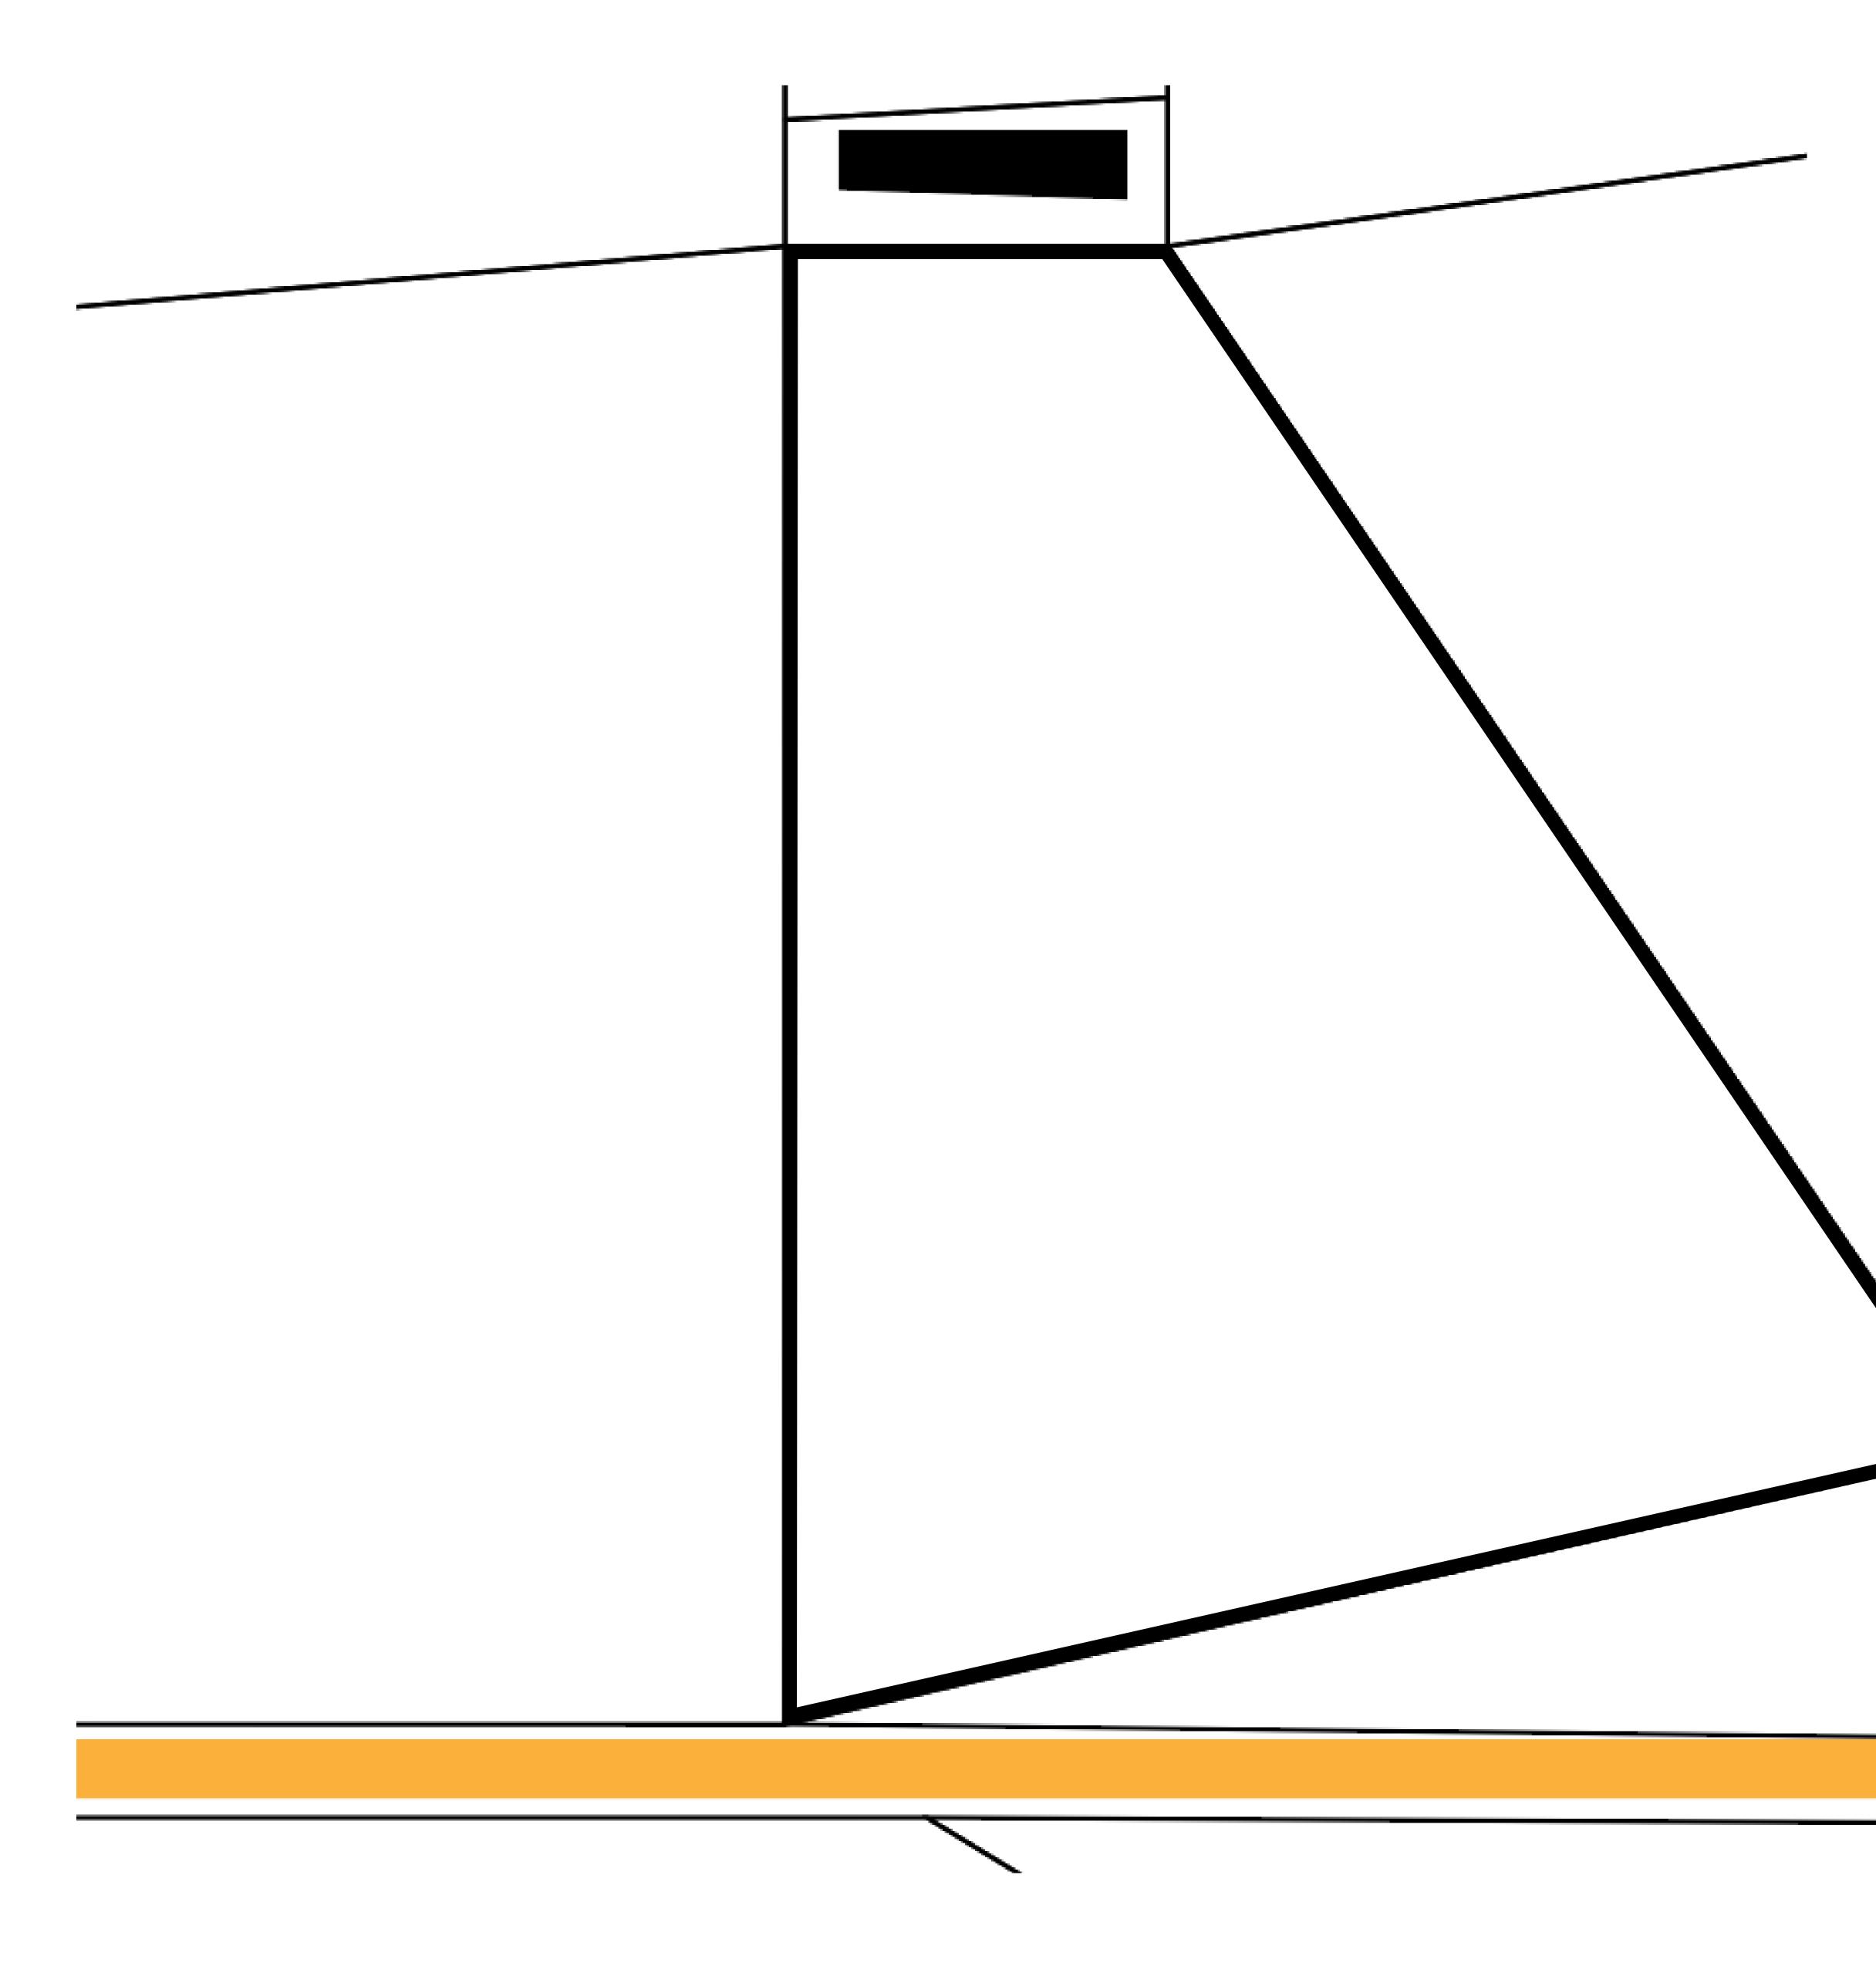

# ТL2030

ARENA BYPASS ROAD

|        | TITLE                    | ENUMBER                                                                            |                                           |
|--------|--------------------------|------------------------------------------------------------------------------------|-------------------------------------------|
|        | L203                     | 1-22112                                                                            | 21                                        |
| ISSUED | 22 November 2021         | Je.                                                                                | SCALE 1/5000                              |
|        |                          | er of NFT S                                                                        | stories minted                            |
|        |                          |                                                                                    |                                           |
|        |                          |                                                                                    |                                           |
|        |                          |                                                                                    |                                           |
|        |                          |                                                                                    |                                           |
|        |                          |                                                                                    |                                           |
|        |                          |                                                                                    |                                           |
|        |                          |                                                                                    |                                           |
|        |                          |                                                                                    |                                           |
|        |                          |                                                                                    |                                           |
|        |                          |                                                                                    |                                           |
|        |                          | ) 1                                                                                |                                           |
|        | LZUJ                     | ) T                                                                                |                                           |
| DAR    | Y: 5.06 K                | (M                                                                                 |                                           |
|        |                          |                                                                                    |                                           |
|        |                          |                                                                                    |                                           |
|        |                          |                                                                                    |                                           |
|        |                          |                                                                                    | PLO                                       |
|        |                          |                                                                                    |                                           |
|        |                          |                                                                                    |                                           |
|        |                          |                                                                                    |                                           |
|        | of all BUN<br>4 NFT Stor | L203<br>ISSUED 22 November 2021<br>of all BUN sales based on numb<br>4 NFT Stories | of all BUN sales based on number of NFT S |

## PLOT L