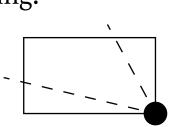

#### **OFFICIAL PERSPECTIVE SHEET FOR FILING**

Indicate vantage point for each drawing. Copy and mark each sheet required prior to filing.

Guide - Vantage point should be indicated as shown in the diagram: