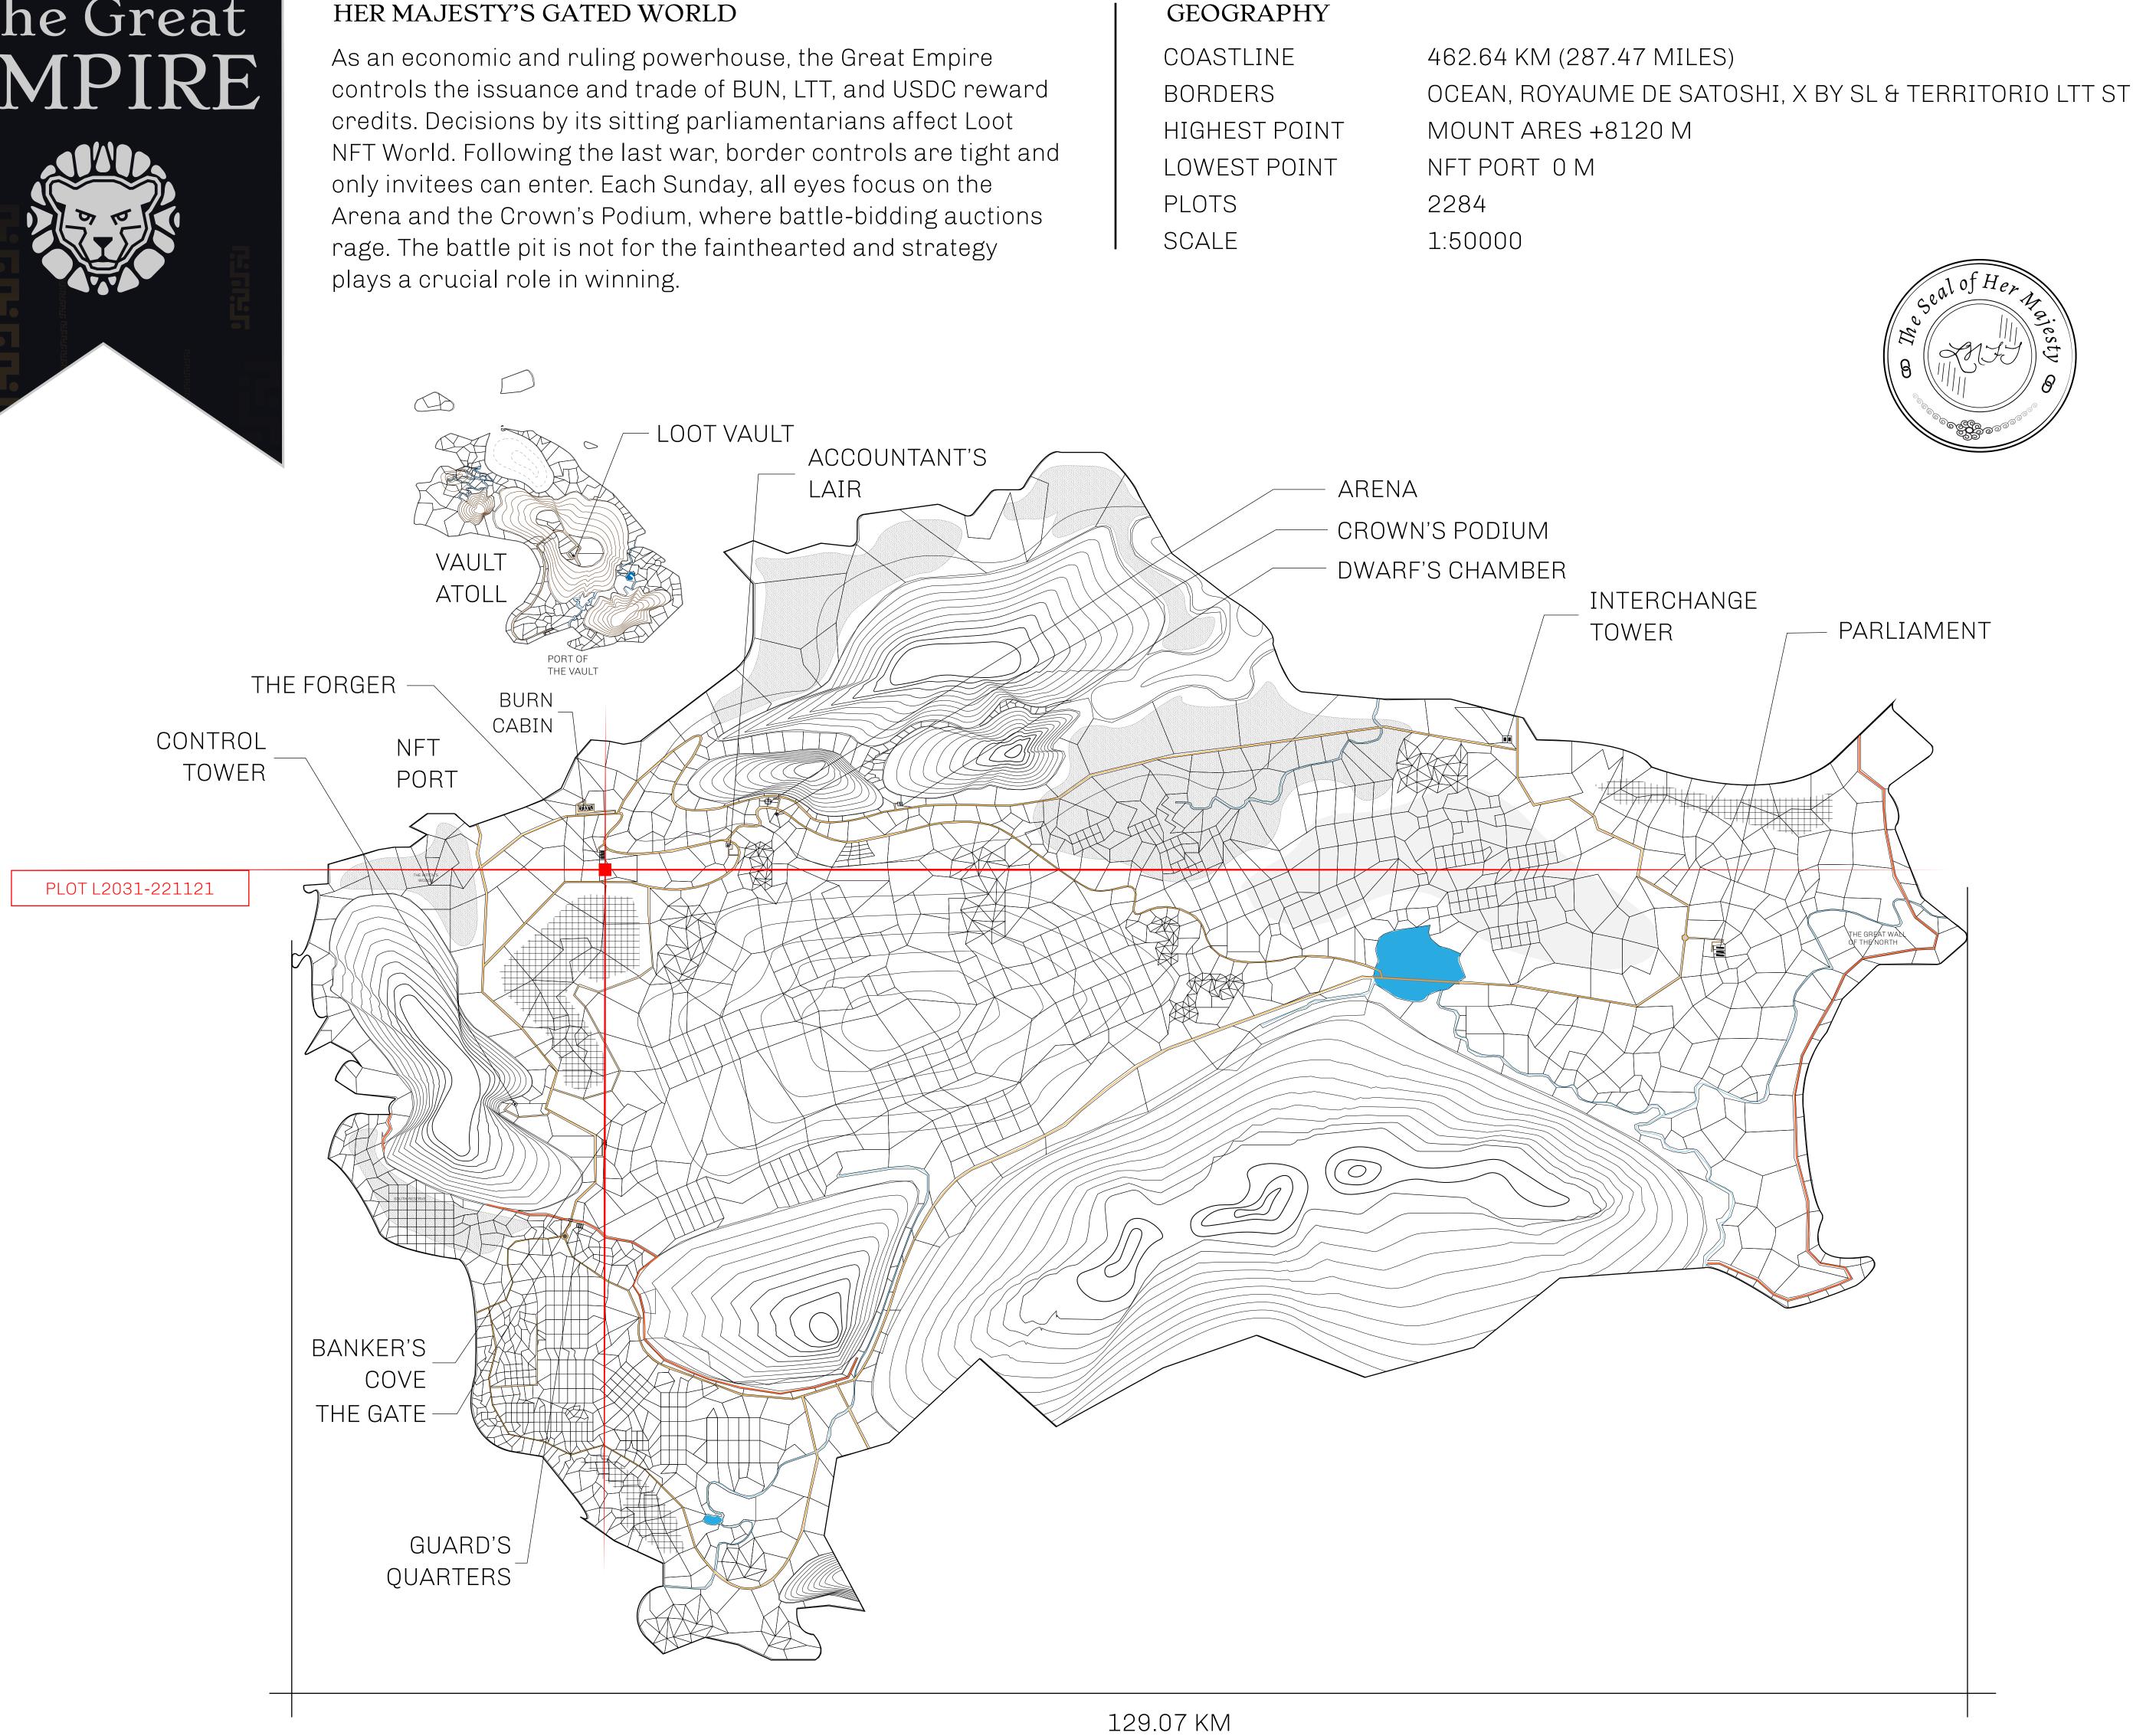

#### HER MAJESTY'S GATED WORLD

# ТL2030

ARENA BYPASS ROAD

|        | TITLE                    | ENUMBER                                                                            |                                           |
|--------|--------------------------|------------------------------------------------------------------------------------|-------------------------------------------|
|        | L203                     | 1-22112                                                                            | 21                                        |
| ISSUED | 22 November 2021         | Je.                                                                                | SCALE 1/5000                              |
|        |                          | er of NFT S                                                                        | stories minted                            |
|        |                          |                                                                                    |                                           |
|        |                          |                                                                                    |                                           |
|        |                          |                                                                                    |                                           |
|        |                          |                                                                                    |                                           |
|        |                          |                                                                                    |                                           |
|        |                          |                                                                                    |                                           |
|        |                          |                                                                                    |                                           |
|        |                          |                                                                                    |                                           |
|        |                          |                                                                                    |                                           |
|        |                          |                                                                                    |                                           |
|        |                          | ) 1                                                                                |                                           |
|        | LZUJ                     | ) T                                                                                |                                           |
| DAR    | Y: 5.06 K                | (M                                                                                 |                                           |
|        |                          |                                                                                    |                                           |
|        |                          |                                                                                    |                                           |
|        |                          |                                                                                    |                                           |
|        |                          |                                                                                    | PLO                                       |
|        |                          |                                                                                    |                                           |
|        |                          |                                                                                    |                                           |
|        |                          |                                                                                    |                                           |
|        | of all BUN<br>4 NFT Stor | L203<br>ISSUED 22 November 2021<br>of all BUN sales based on numb<br>4 NFT Stories | of all BUN sales based on number of NFT S |