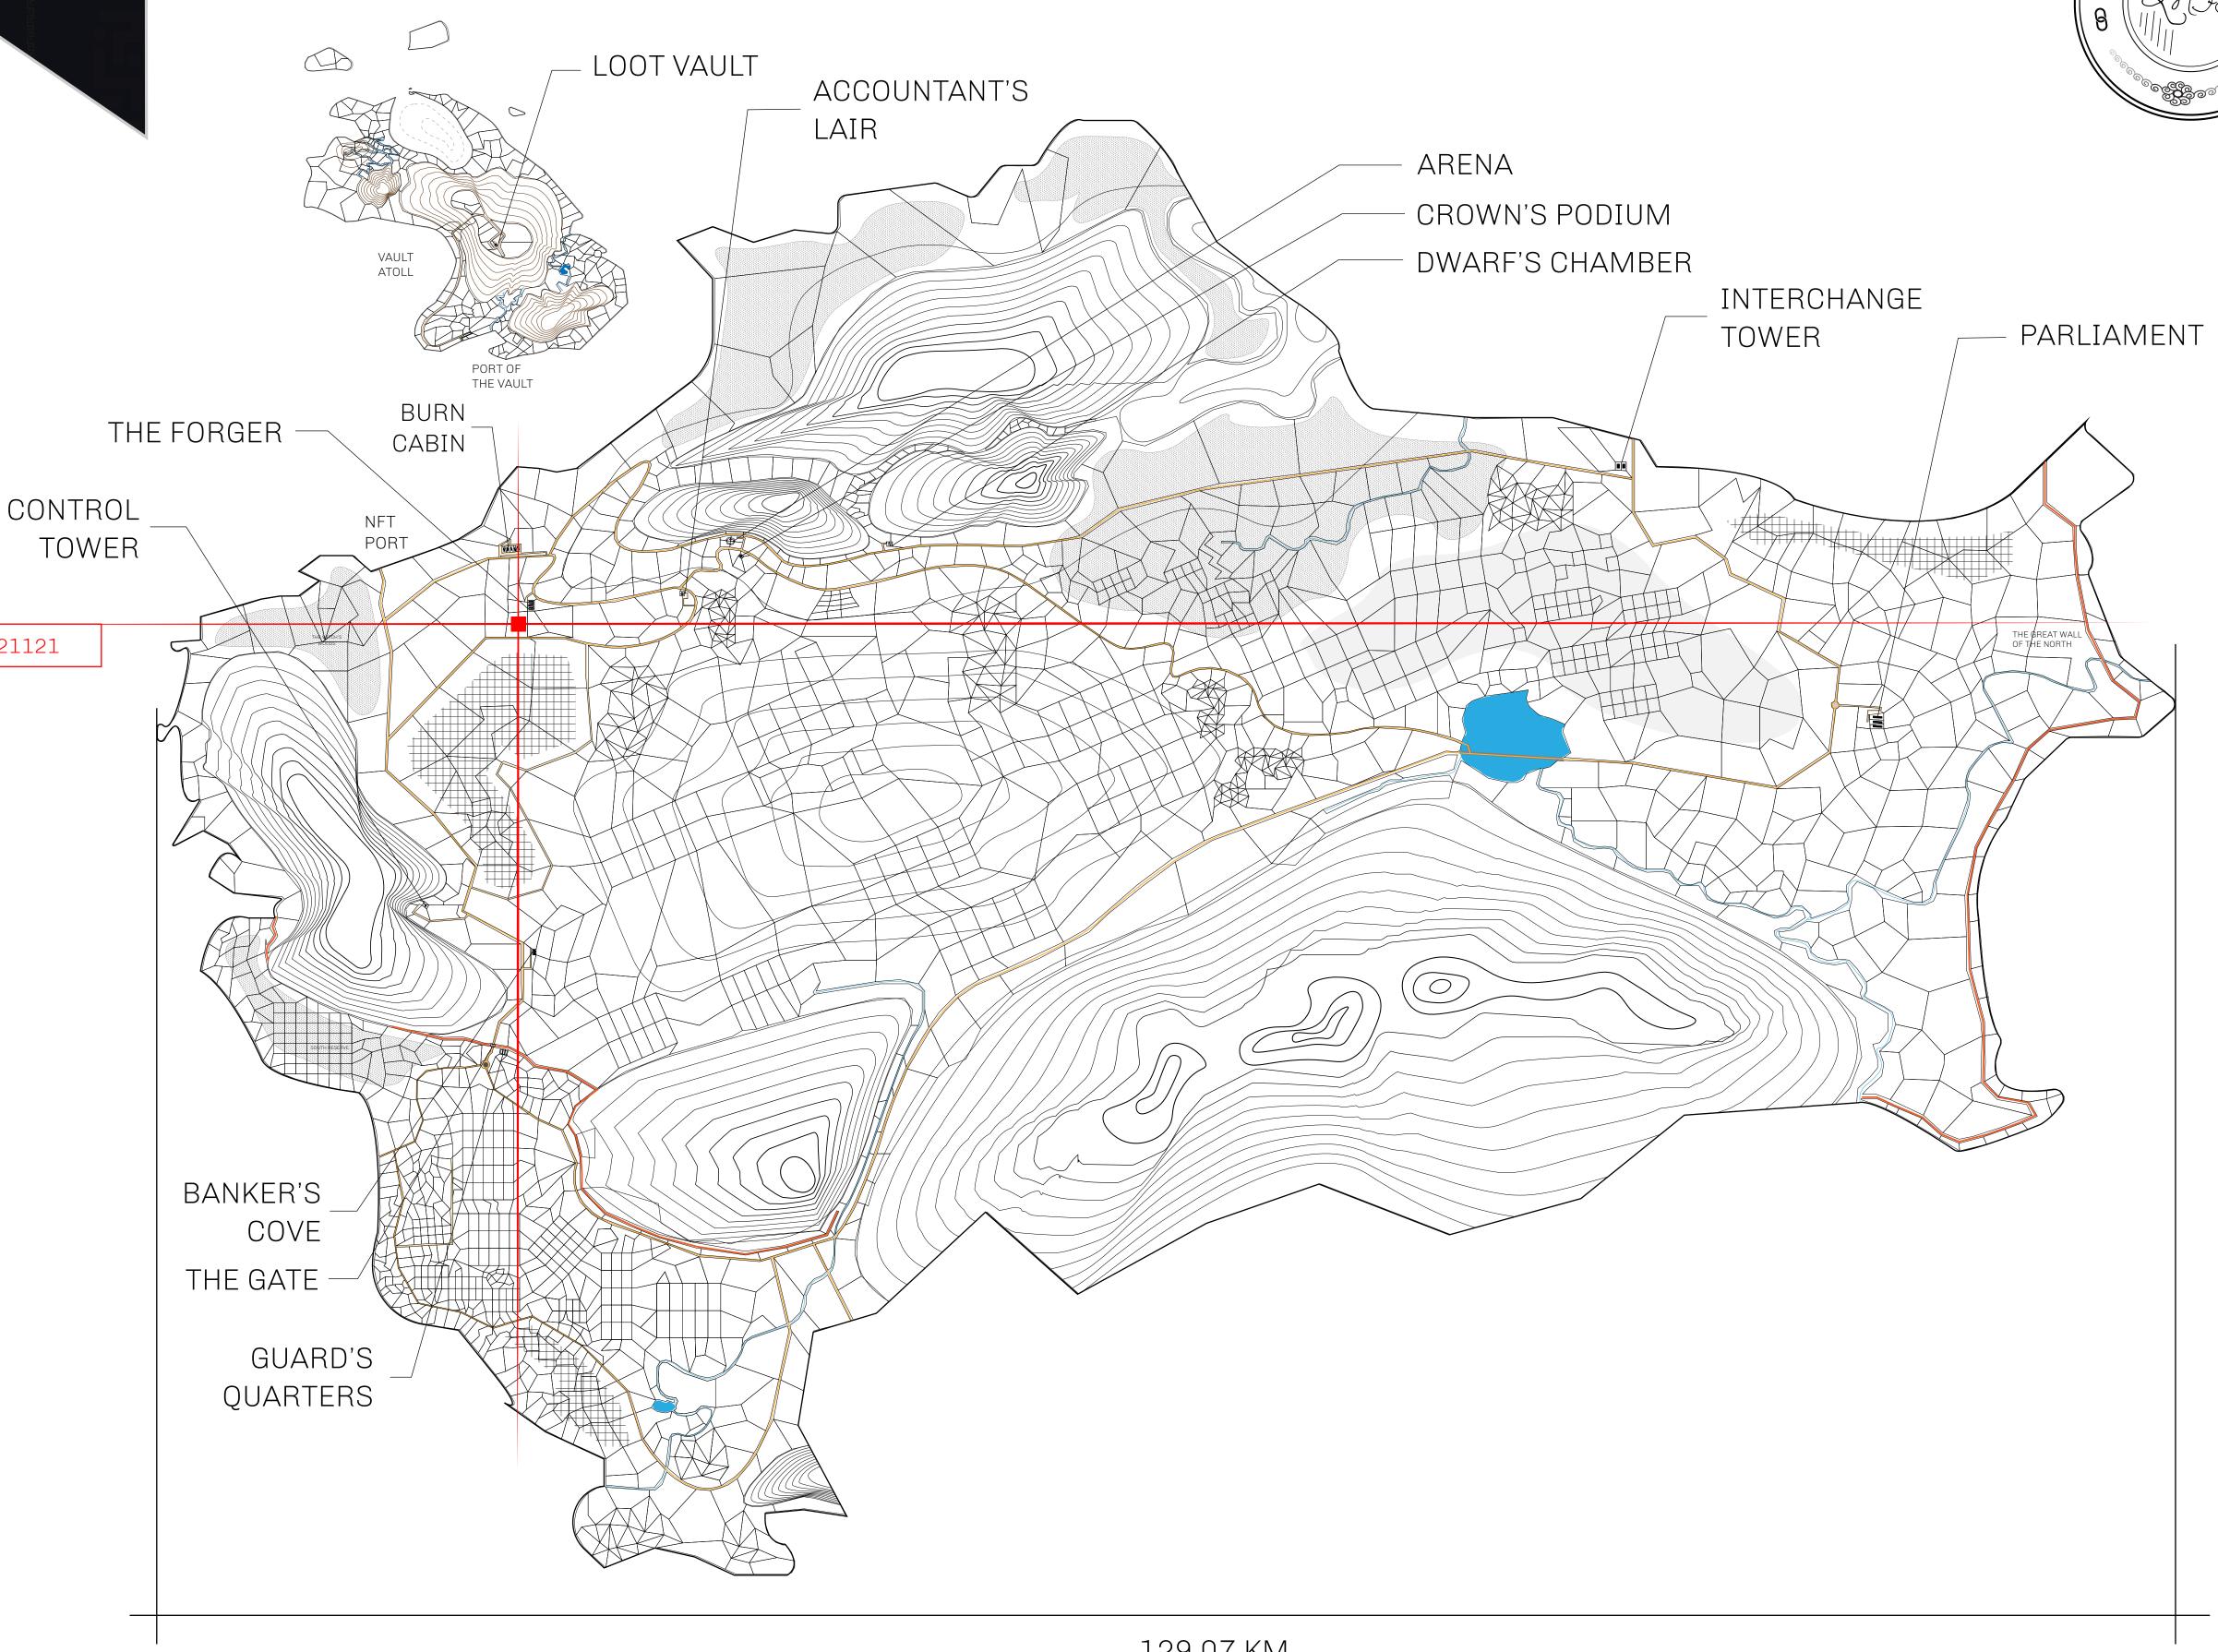

## HER MAJESTY'S GATED WORLD

As an economic and ruling powerhouse, the Great Empire controls the issuance and trade of BUN, LTT, and USDC reward credits. Decisions by its sitting parliamentarians affect Loot NFT World. Following the last war, border controls are tight and only invitees can enter. Each Sunday, all eyes focus on the Arena and the Crown's Podium, where battle-bidding auctions rage. The battle pit is not for the fainthearted and strategy plays a crucial role in winning.

## GEOGRAPHY

COASTLINE 462.64 KM (287.47 MILES)

BORDERS OCEAN, ROYAUME DE SATOSHI, X BY SL & TERRITORIO LTT ST

HIGHEST POINT MOUNT ARES +8120 M

LOWEST POINT NFT PORT 0 M

PLOTS 2284 SCALE 1:50000

## H.M. LNFT Land Registry

TITLE NUMBER

L2030-221121

ADMINISTRATIVE AREA

THE GREAT EMPIRE

ISSUED 22 November 2021

SCALE **1/50000** 

OWNER ENTITLEMENT