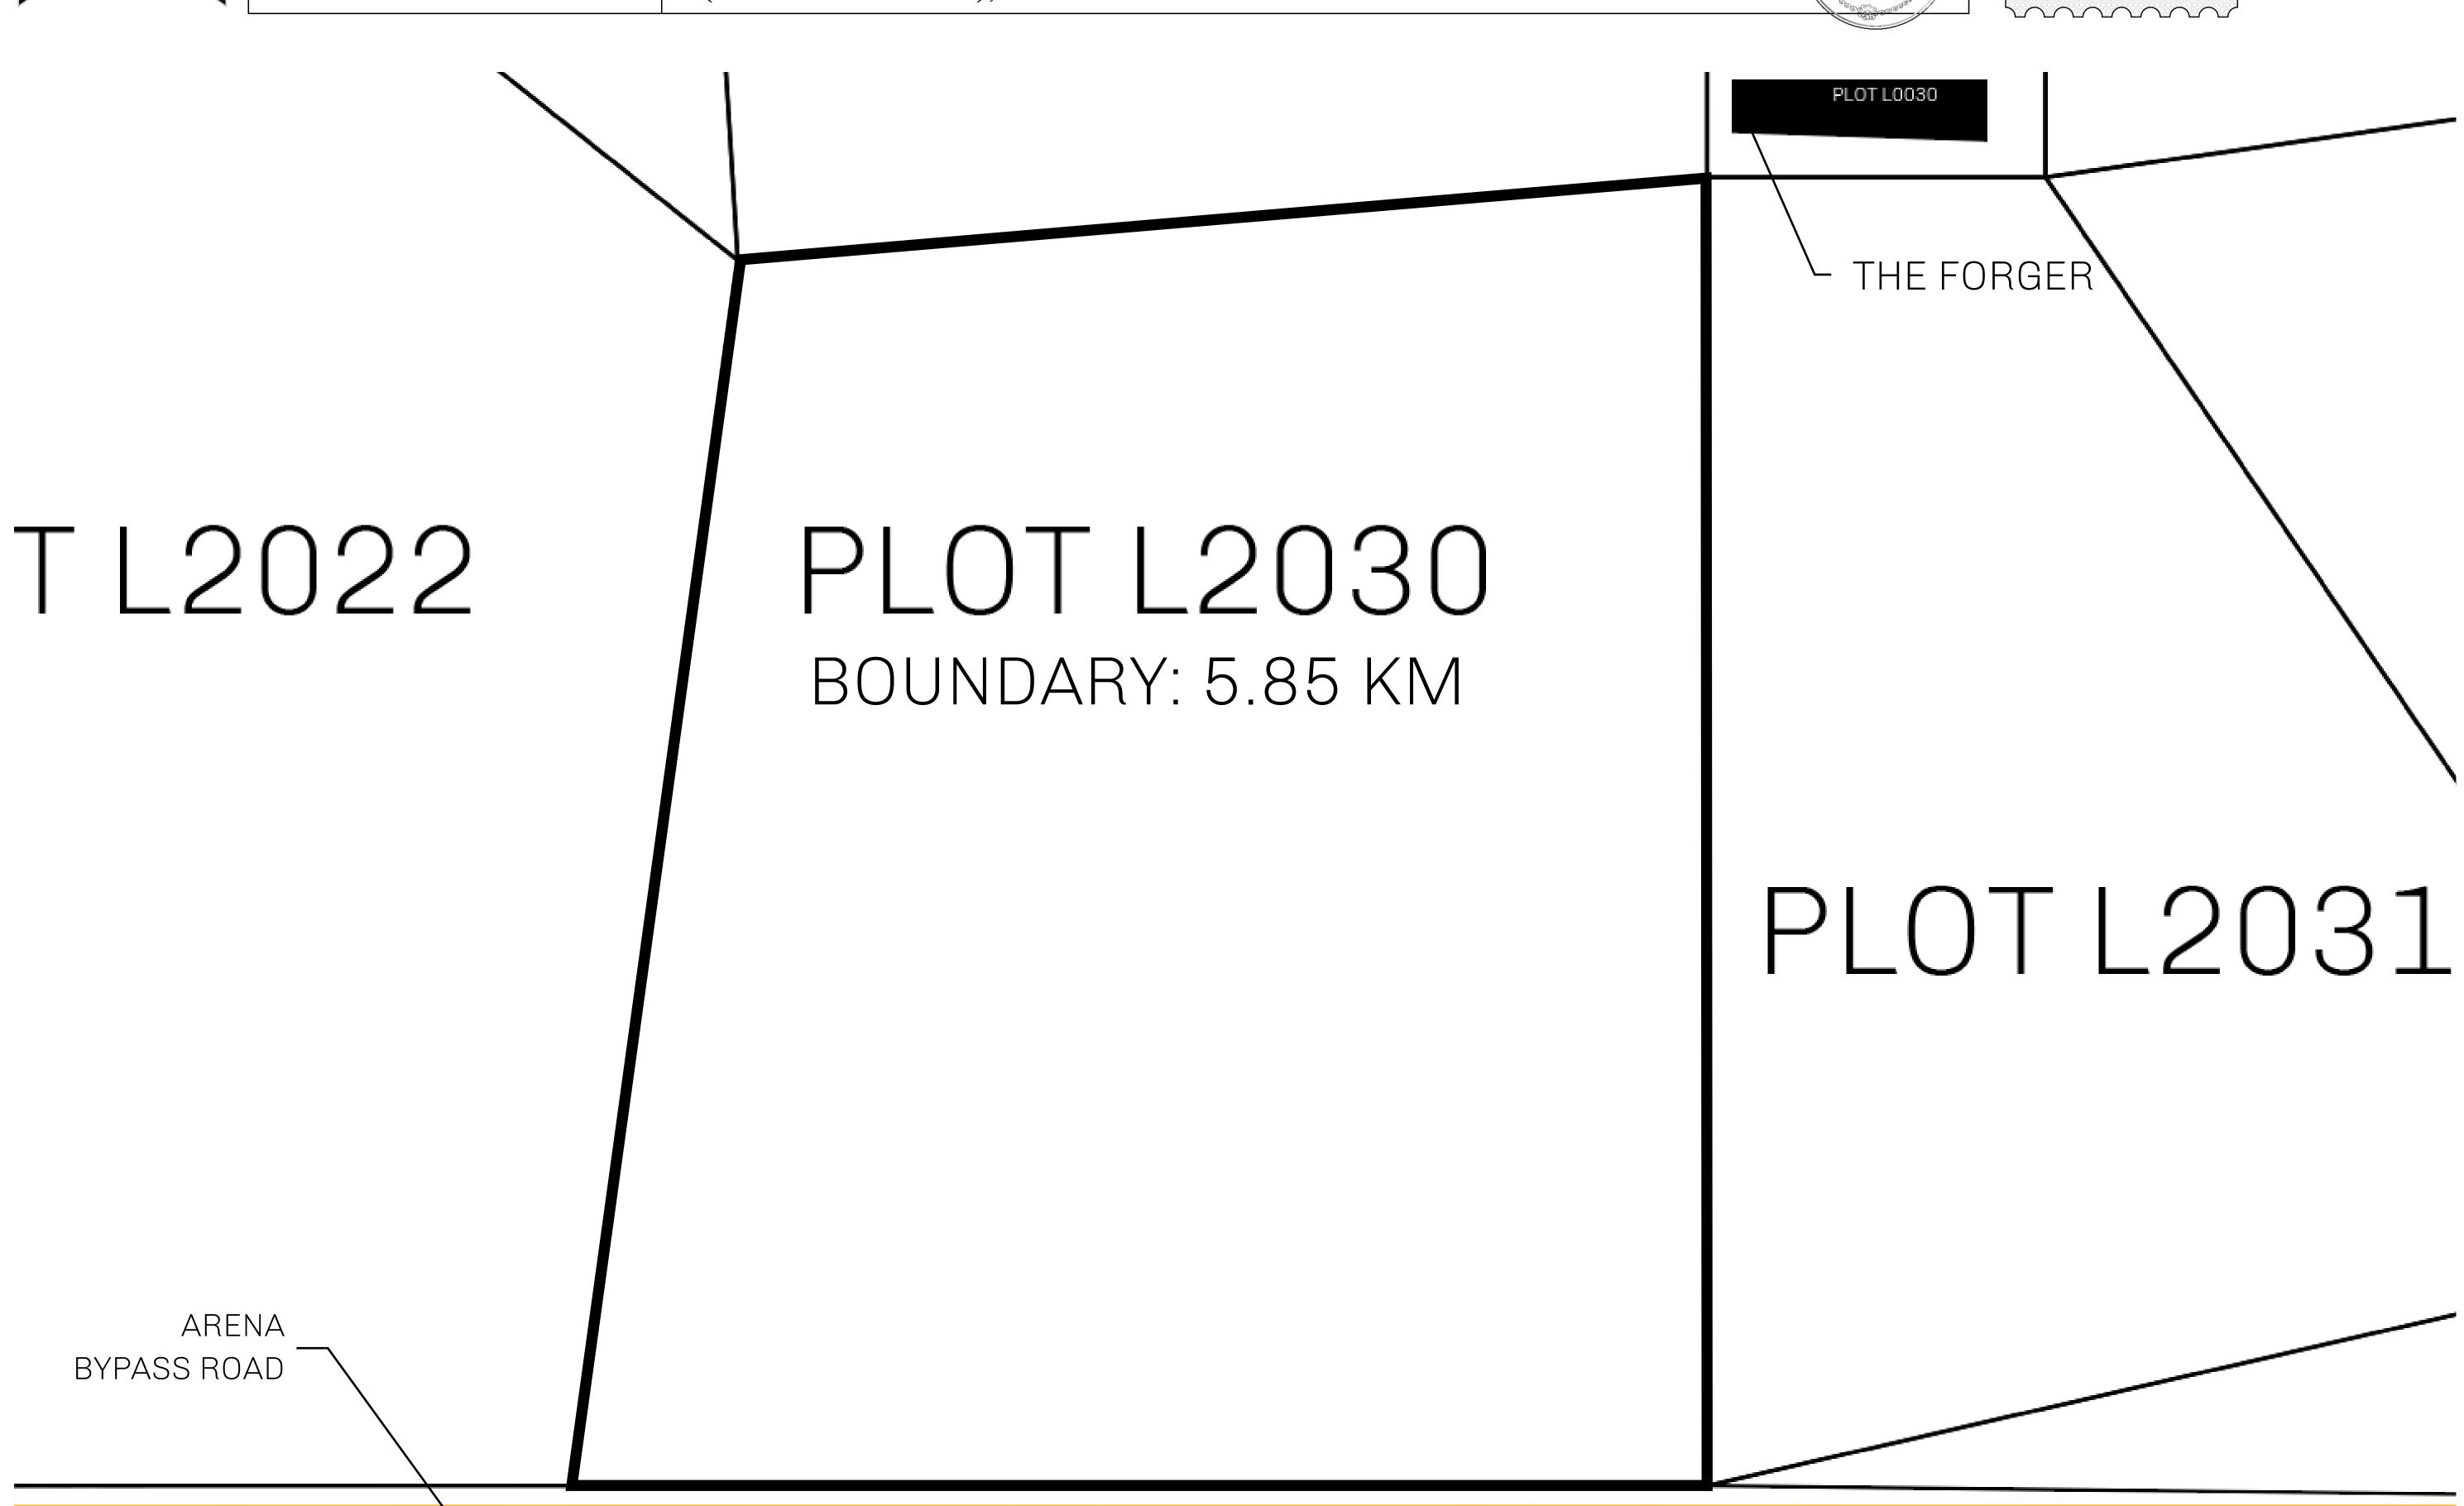

## LOOT NFT WORLD

PLOT L2030-221121

## GEOGRAPHY

COASTLINE 462.64 KM (287.47 MILES)

BORDERS OCEAN, ROYAUME DE SATOSHI, X BY SL & TERRITORIO LTT ST

HIGHEST POINT MOUNT ARES +8120 M

LOWEST POINT NFT PORT 0 M

PLOTS 2284 SCALE 1:50000

## H.M. LNFT Land Registry

TITLE NUMBER

L2030-221121

ADMINISTRATIVE AREA

THE GREAT EMPIRE

ISSUED 22 November 2021

SCALE **1/50000** 

OWNER ENTITLEMENT