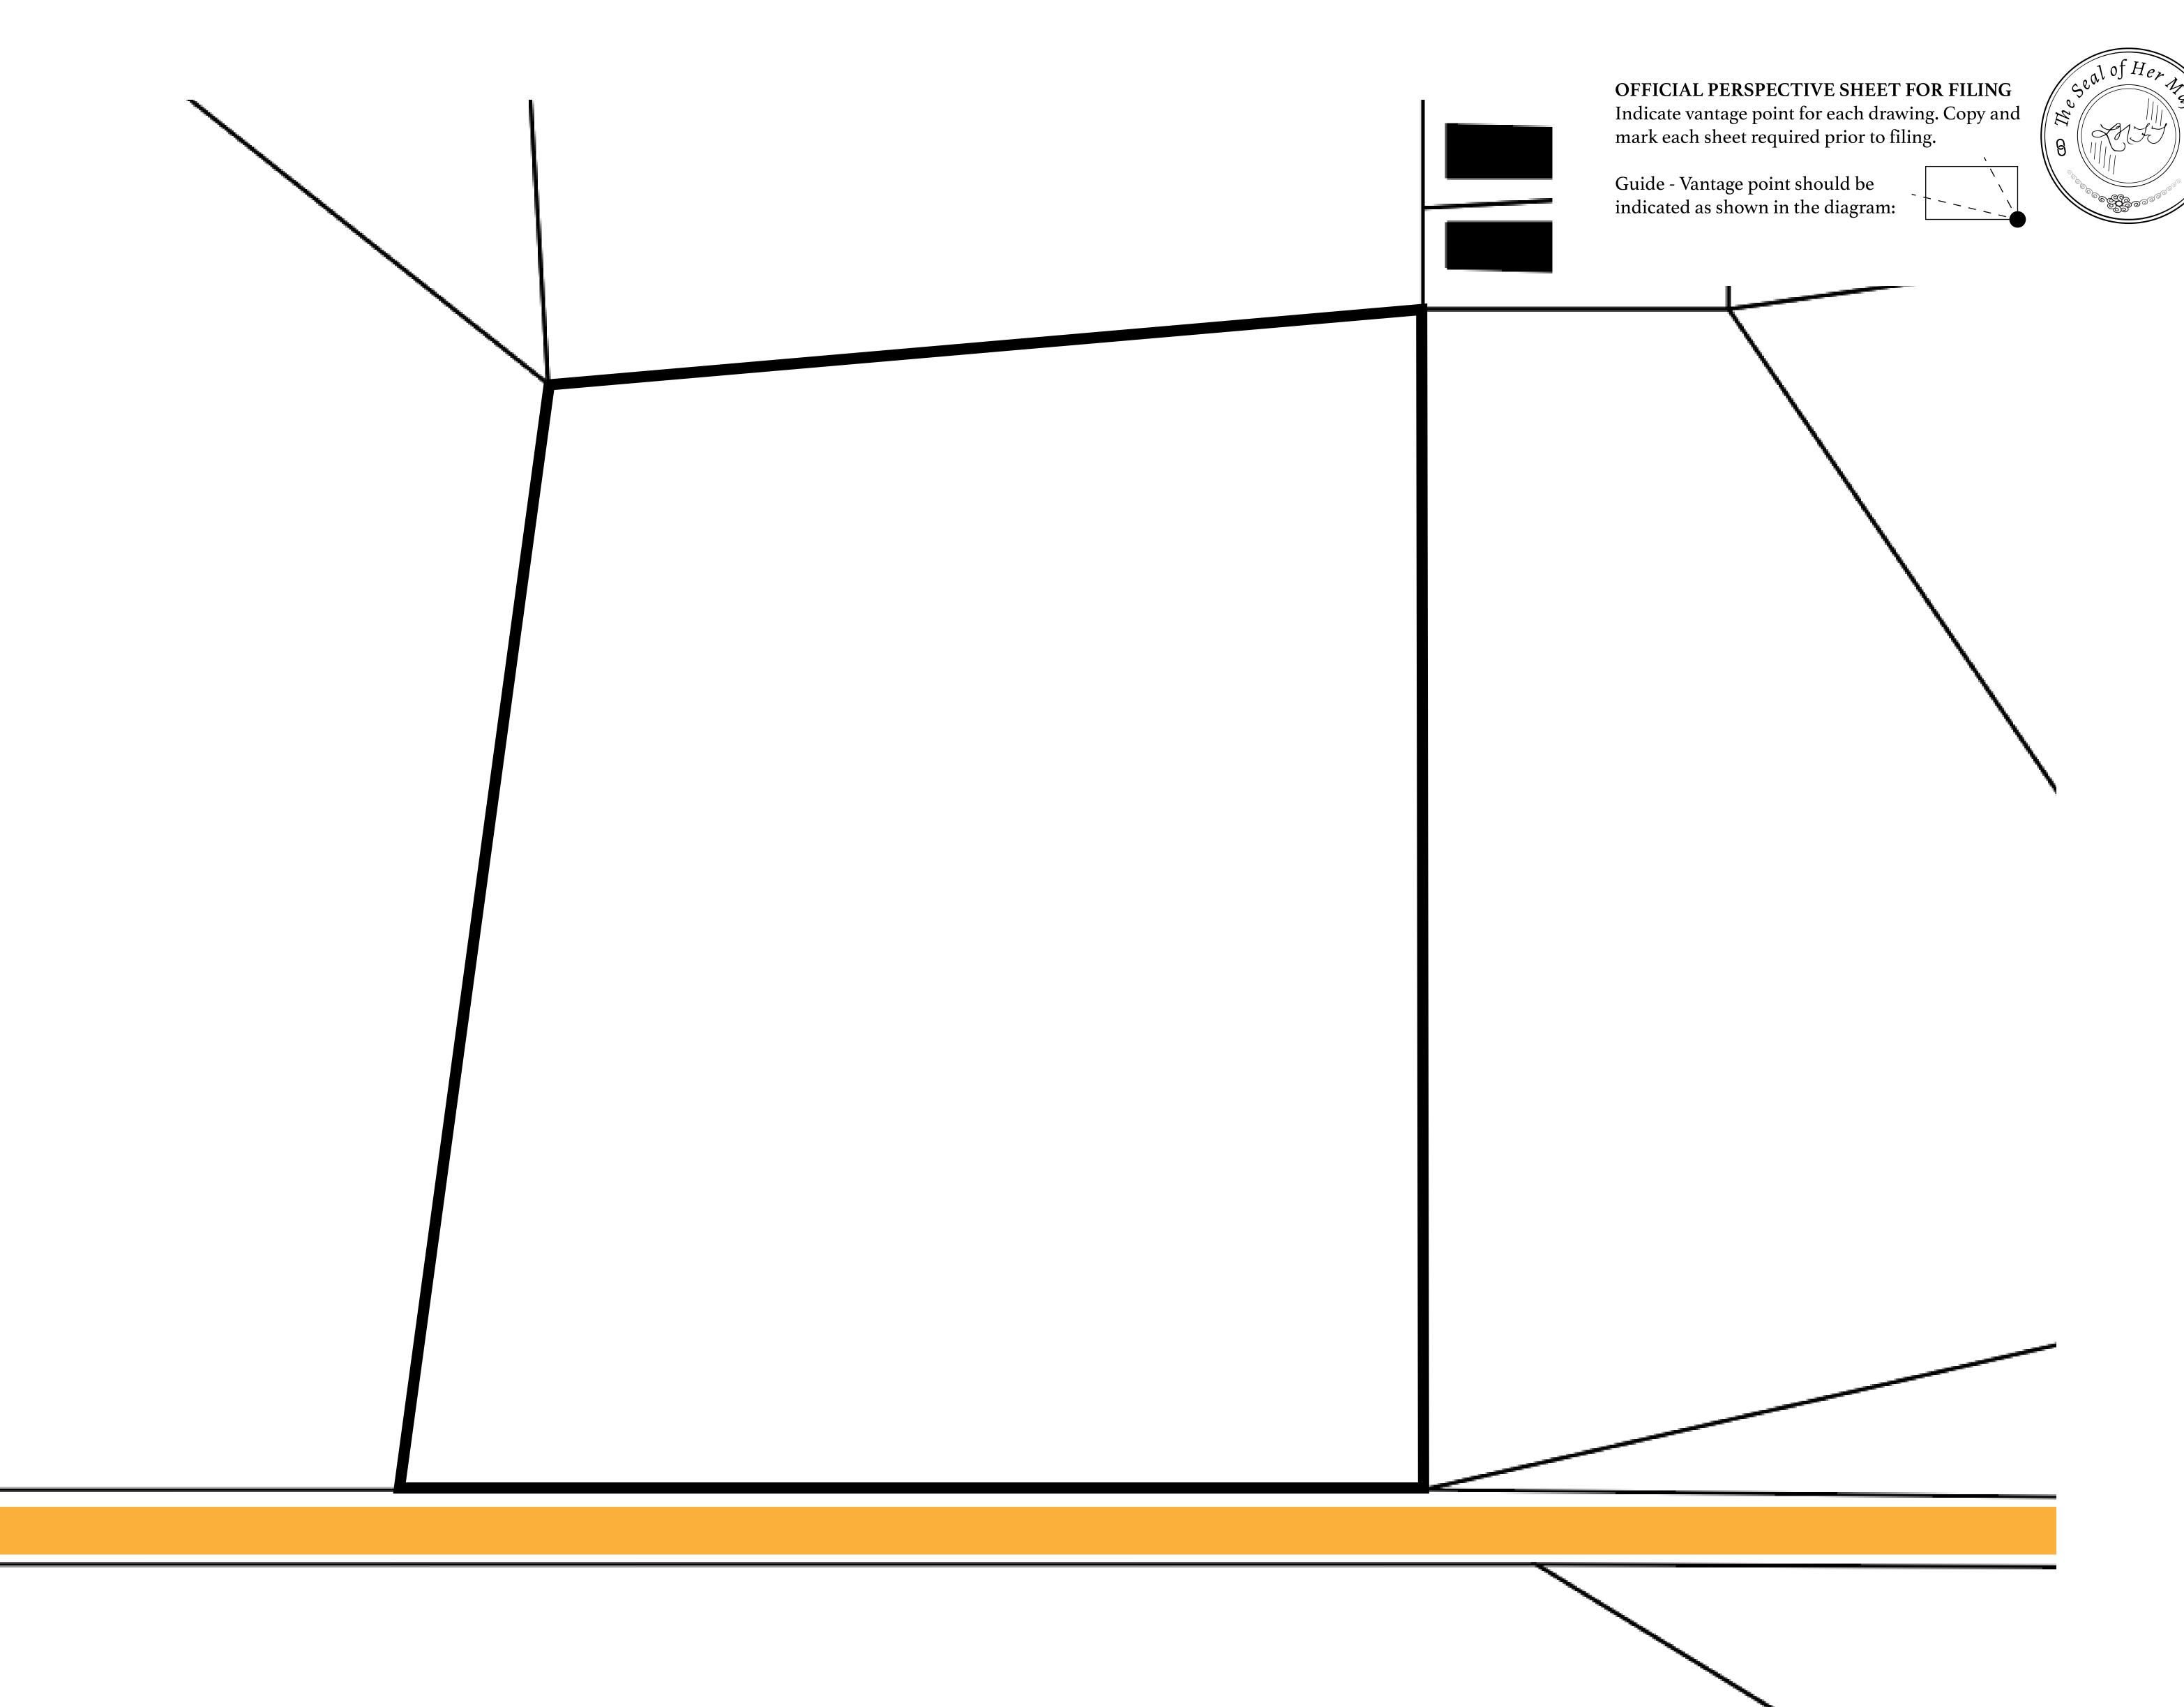

## LOOT NFT WORLD

PLOT L2030-221121

## GEOGRAPHY

COASTLINE 462.64 KM (287.47 MILES)

BORDERS OCEAN, ROYAUME DE SATOSHI, X BY SL & TERRITORIO LTT ST

HIGHEST POINT MOUNT ARES +8120 M

LOWEST POINT NFT PORT 0 M

PLOTS 2284 SCALE 1:50000

## H.M. LNFT Land Registry

TITLE NUMBER

L2030-221121

ADMINISTRATIVE AREA

THE GREAT EMPIRE

ISSUED 22 November 2021

SCALE **1/50000** 

OWNER ENTITLEMENT