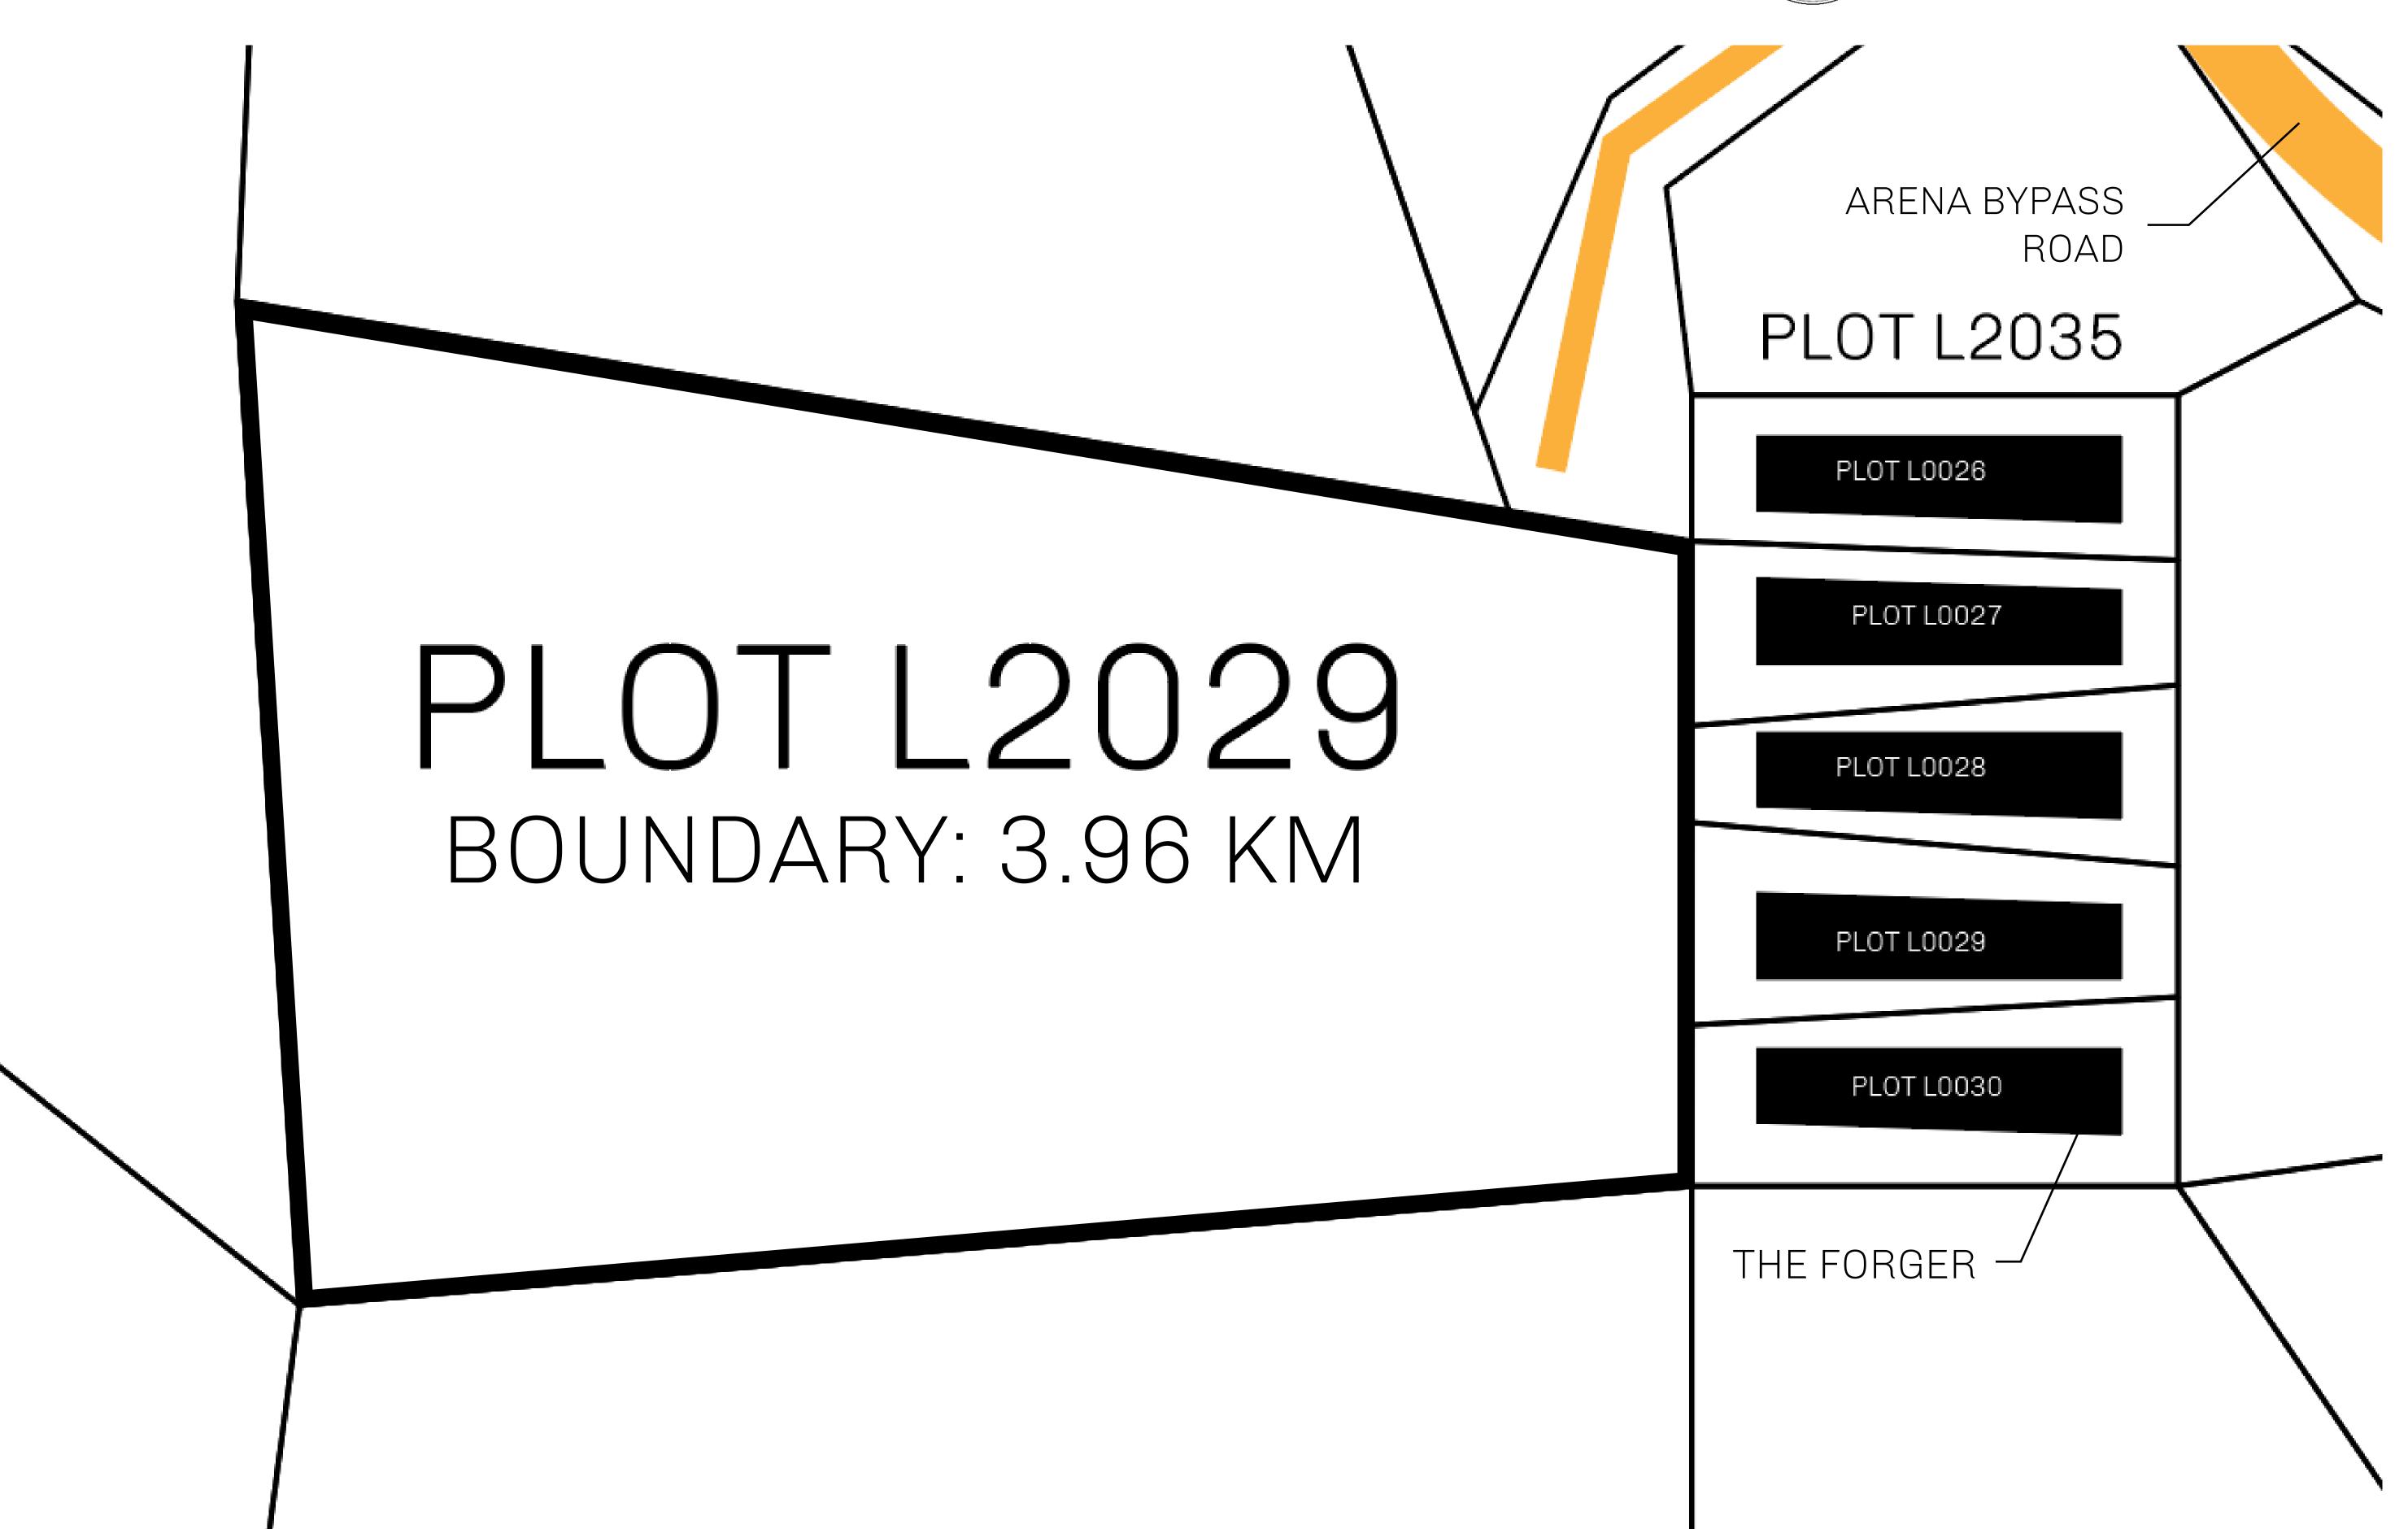

## LOOT NFT WORLD

PLOT L2029-221121

## H.M. LNFT Land Registry

L2029-221121

TITLE NUMBER

ADMINISTRATIVE AREA

THE GREAT EMPIRE

ISSUED 22 November 2021

SCALE 1/50000

OWNER ENTITLEMENT