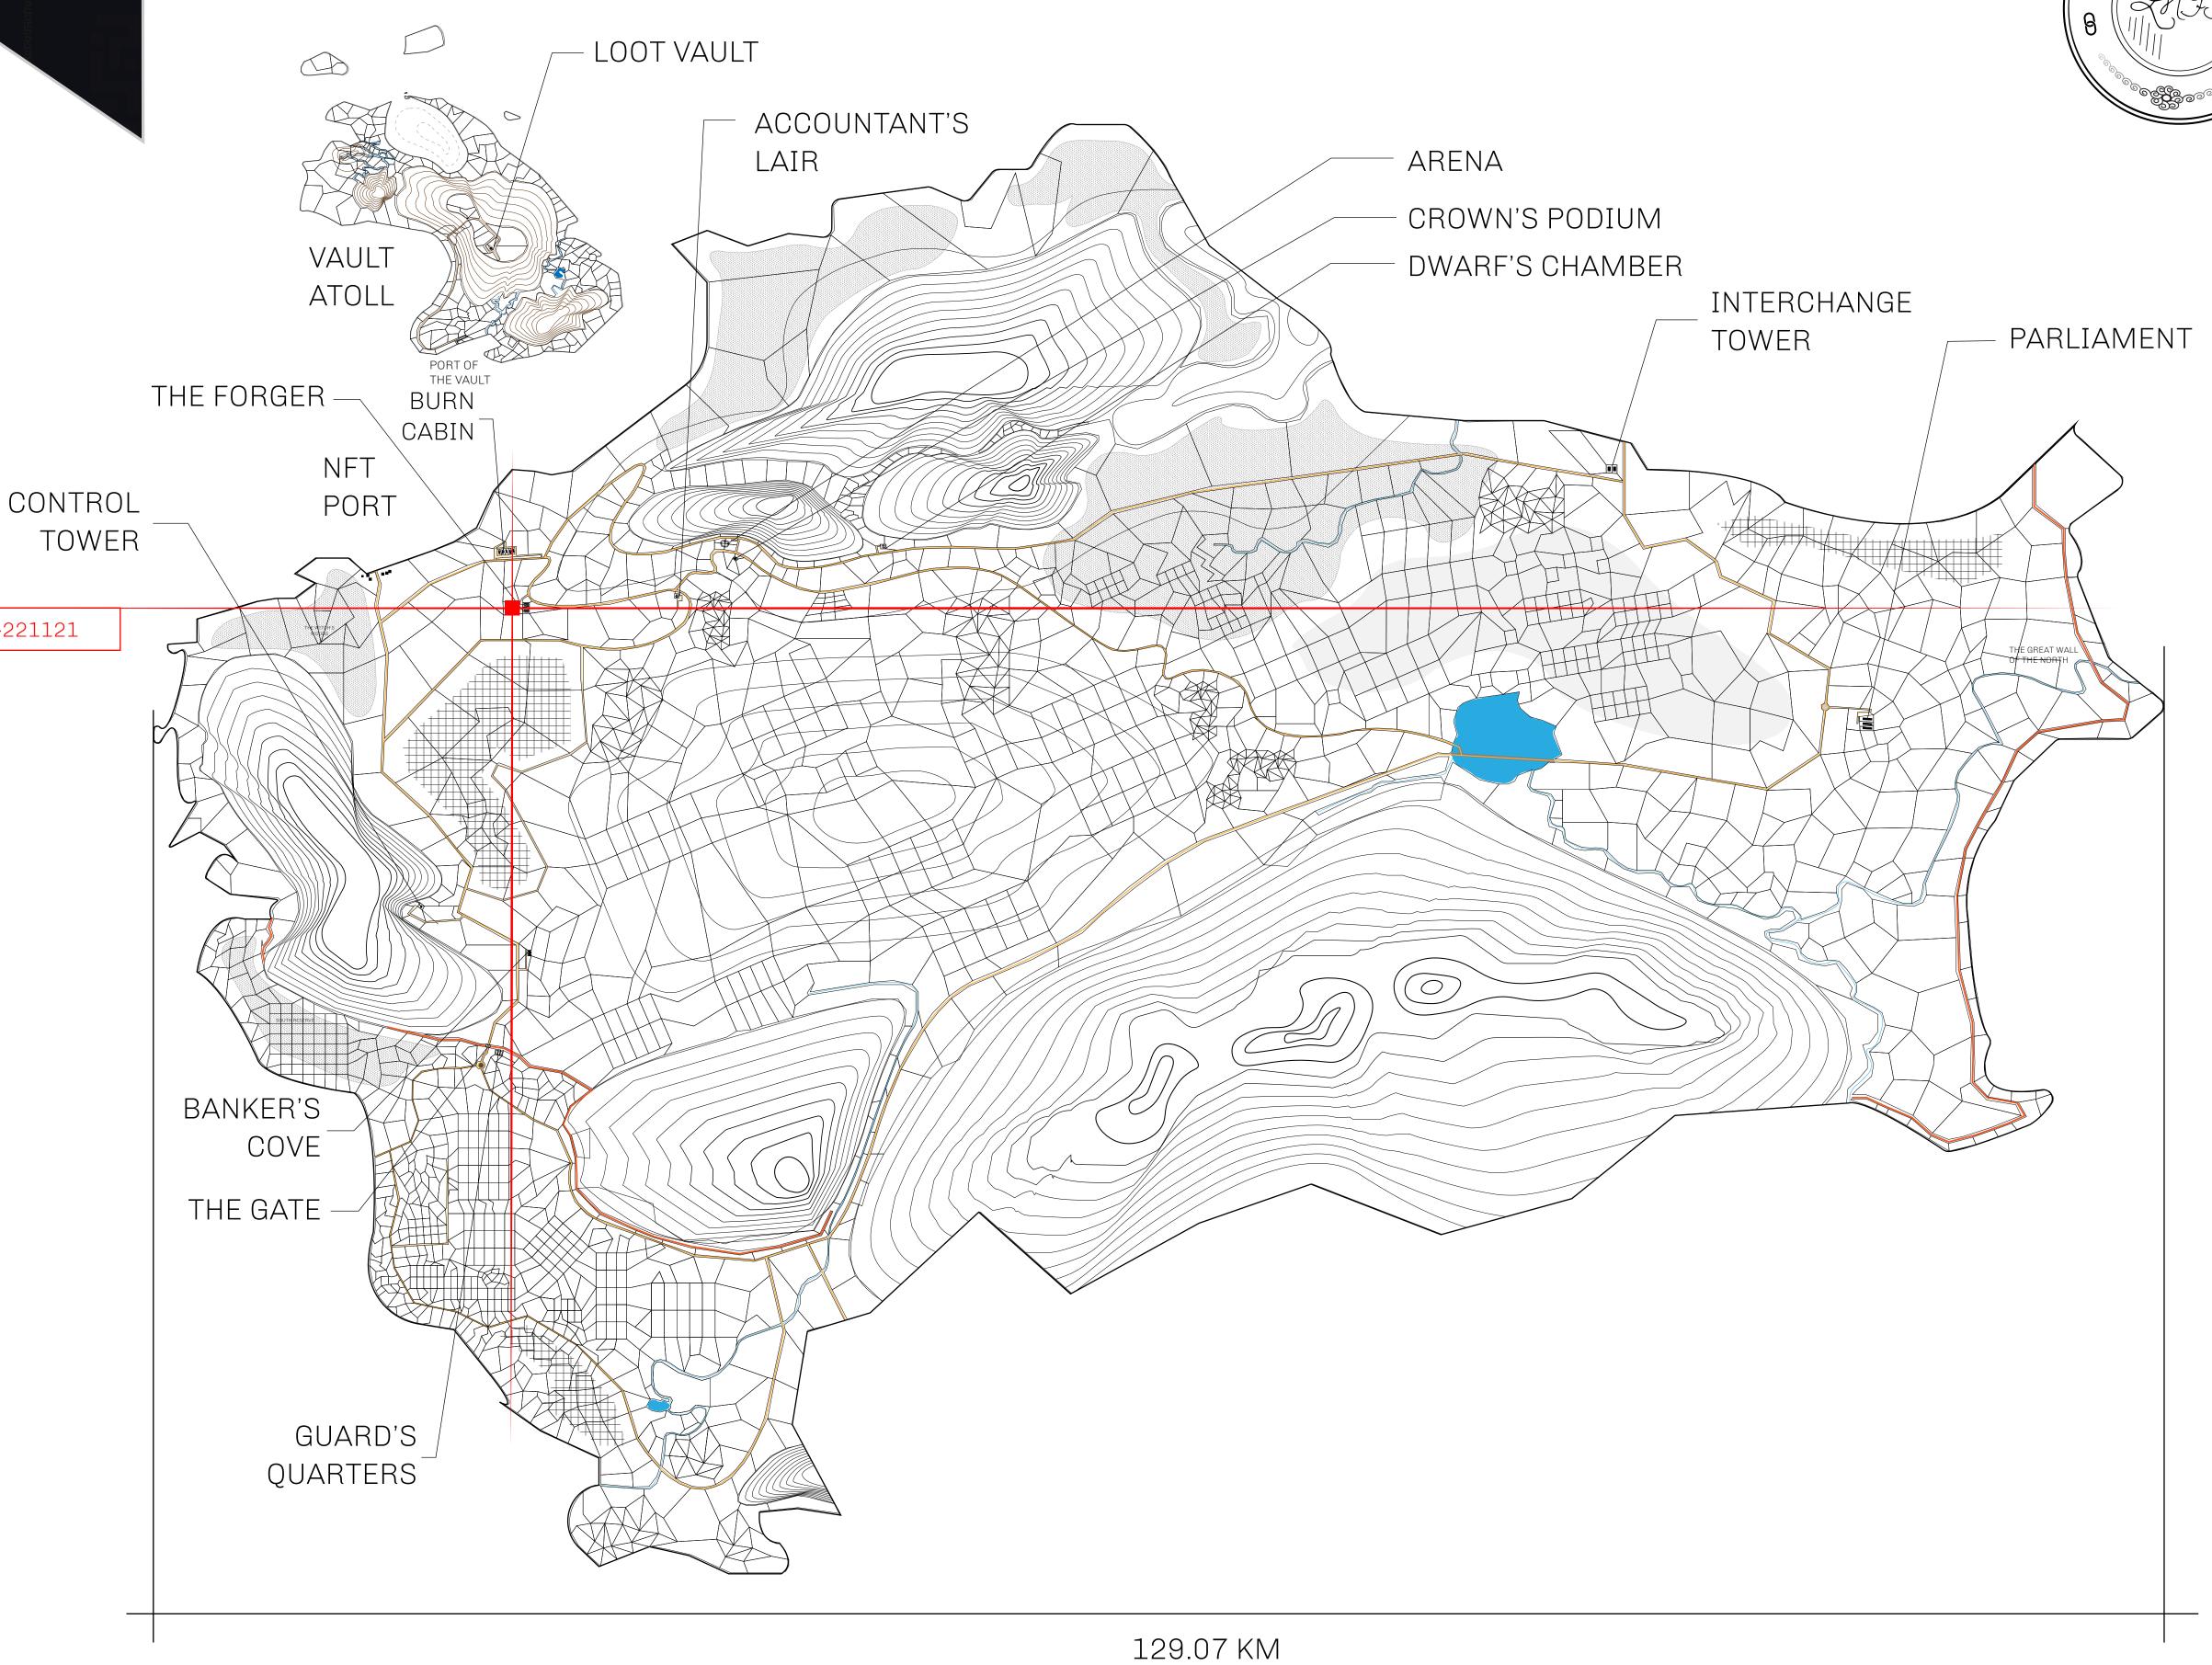

## HER MAJESTY'S GATED WORLD

As an economic and ruling powerhouse, the Great Empire controls the issuance and trade of BUN, LTT, and USDC reward credits. Decisions by its sitting parliamentarians affect Loot NFT World. Following the last war, border controls are tight and only invitees can enter. Each Sunday, all eyes focus on the Arena and the Crown's Podium, where battle-bidding auctions rage. The battle pit is not for the fainthearted and strategy plays a crucial role in winning.

## GEOGRAPHY

COASTLINE 462.64 KM (287.47 MILES)

BORDERS OCEAN, ROYAUME DE SATOSHI, X BY SL & TERRITORIO LTT ST

HIGHEST POINT MOUNT ARES +8120 M

LOWEST POINT NFT PORT 0 M

PLOTS 2284 SCALE 1:50000

## H.M. LNFT Land Registry

L2029-221121

TITLE NUMBER

ADMINISTRATIVE AREA

THE GREAT EMPIRE

ISSUED 22 November 2021

SCALE 1/50000

OWNER ENTITLEMENT