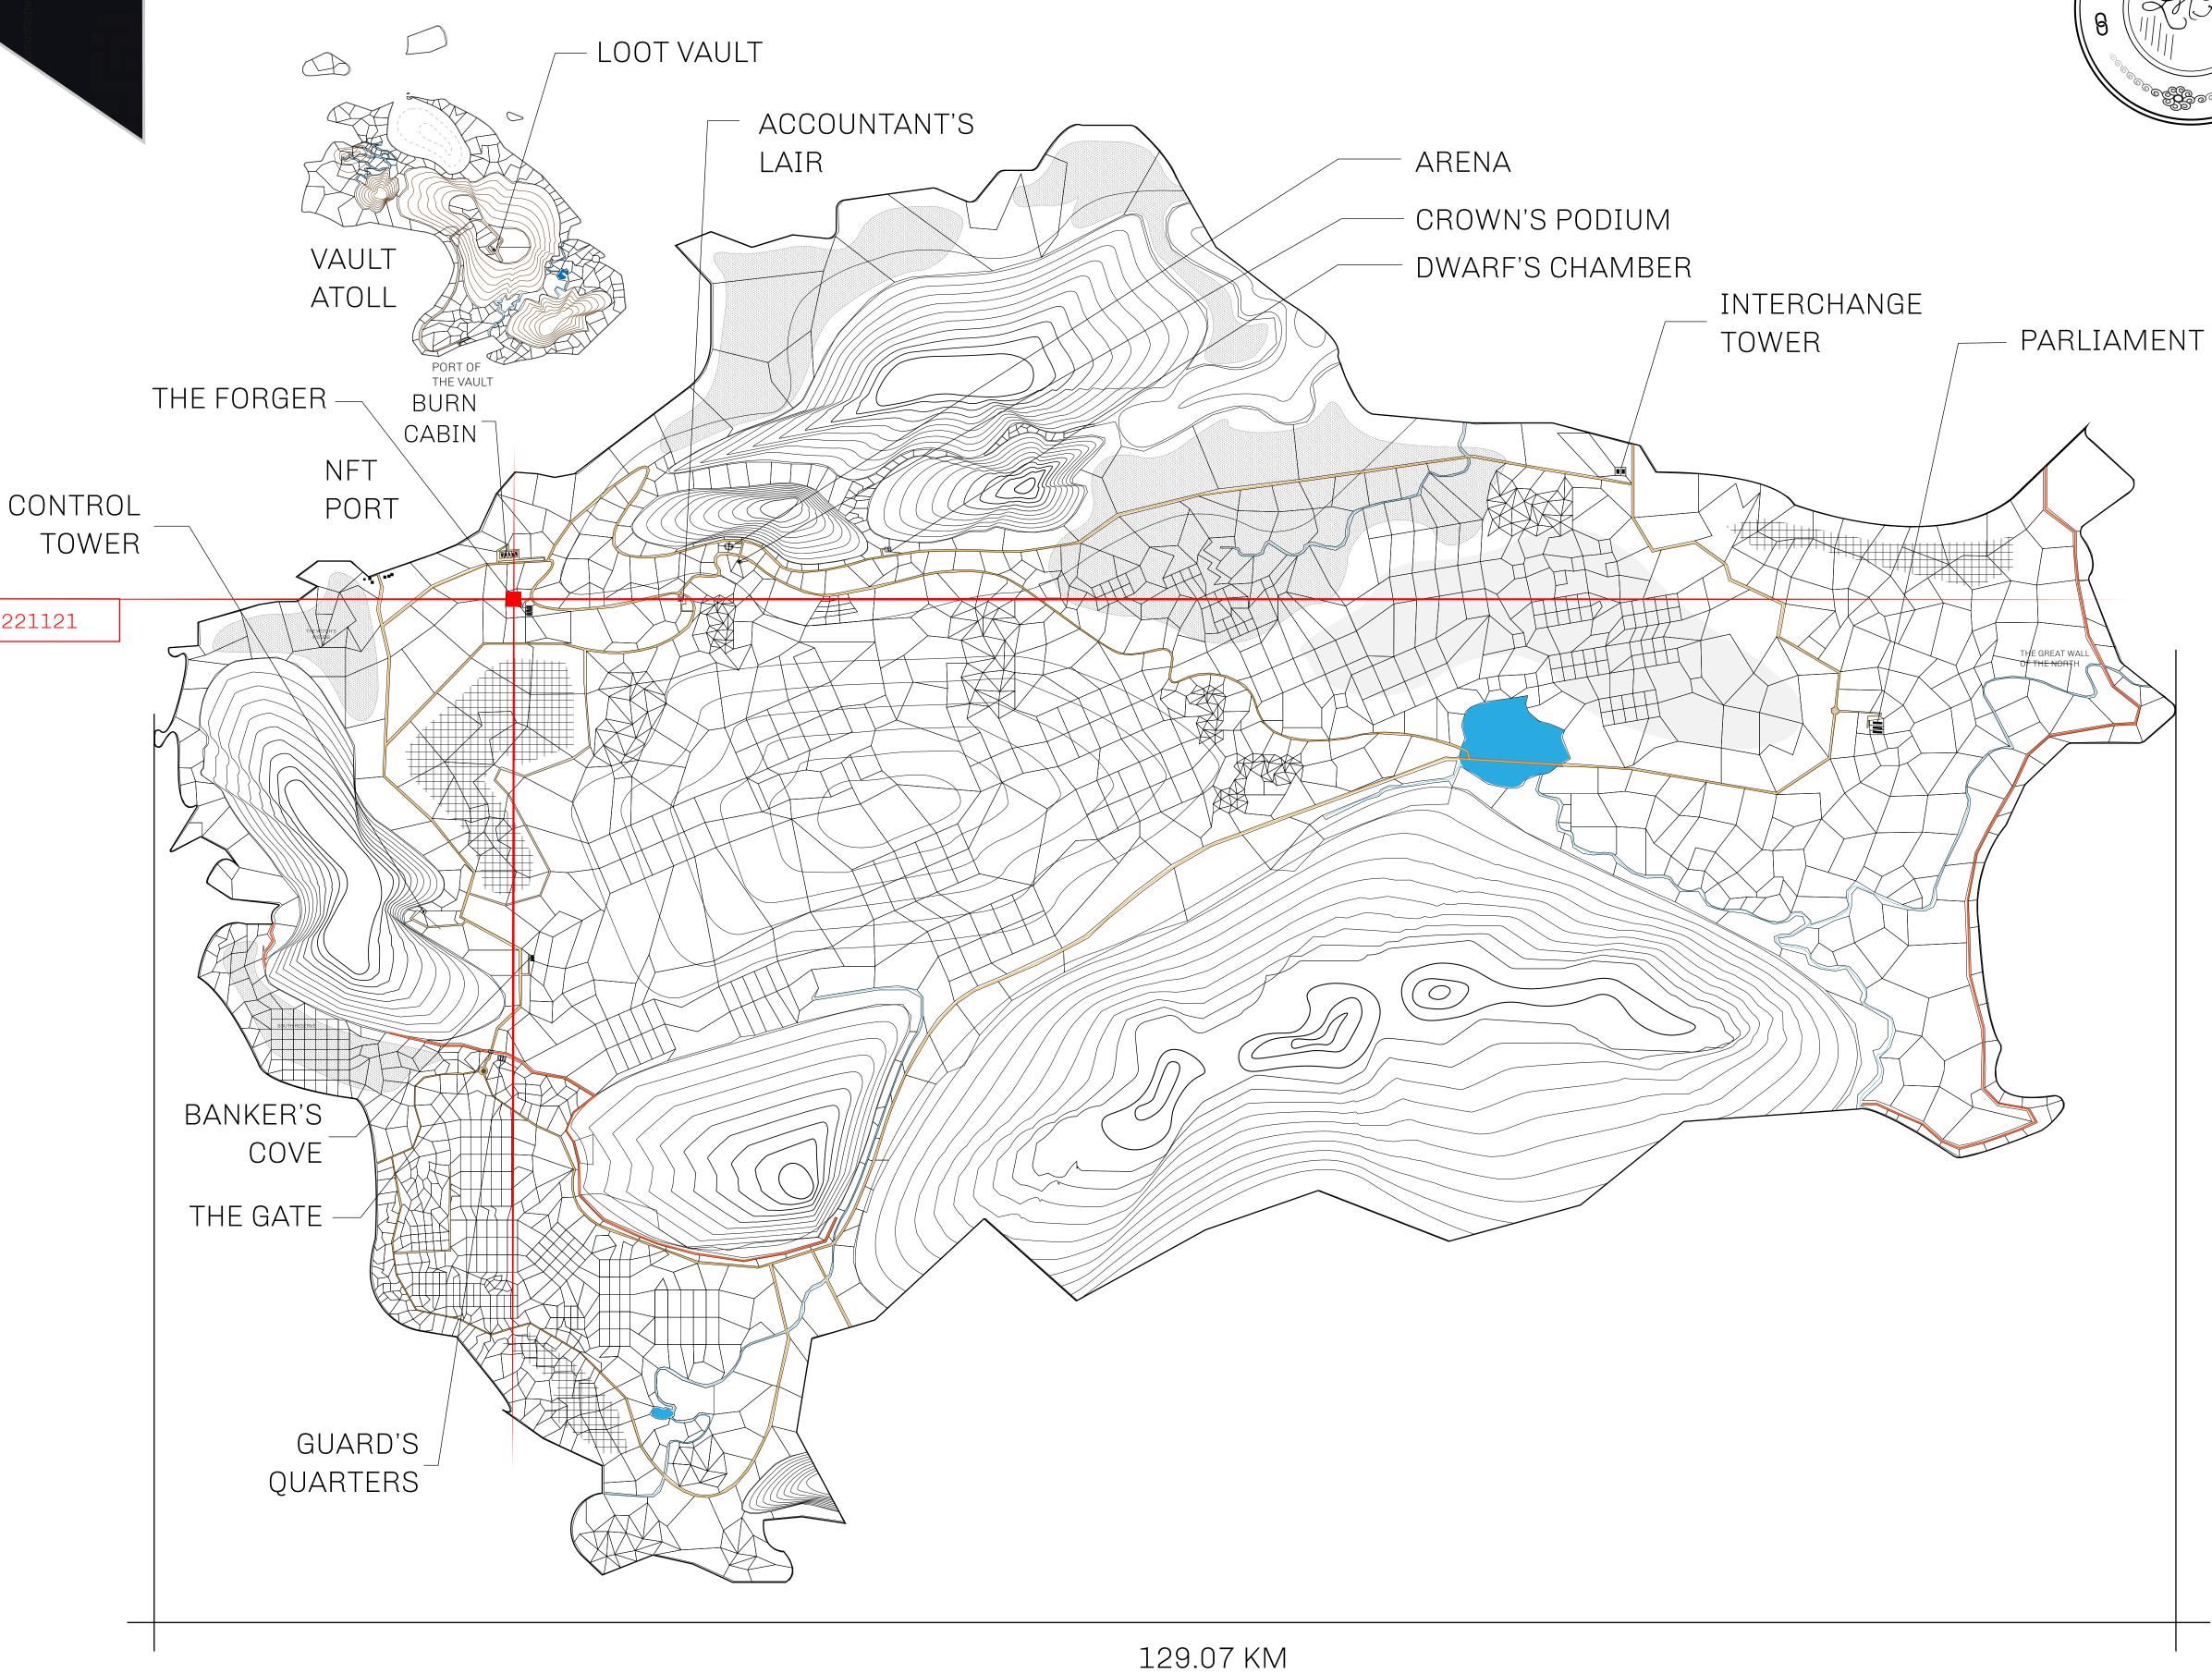

## GEOGRAPHY

COASTLINE 462.64 KM (287.47 MILES)

BORDERS OCEAN, ROYAUME DE SATOSHI, X BY SL & TERRITORIO LTT ST

HIGHEST POINT MOUNT ARES +8120 M

LOWEST POINT NFT PORT 0 M

PLOTS 2284 SCALE 1:50000

## HER MAJESTY'S GATED WORLD

As an economic and ruling powerhouse, the Great Empire controls the issuance and trade of BUN, LTT, and USDC reward credits. Decisions by its sitting parliamentarians affect Loot NFT World. Following the last war, border controls are tight and only invitees can enter. Each Sunday, all eyes focus on the Arena and the Crown's Podium, where battle-bidding auctions rage. The battle pit is not for the fainthearted and strategy plays a crucial role in winning.