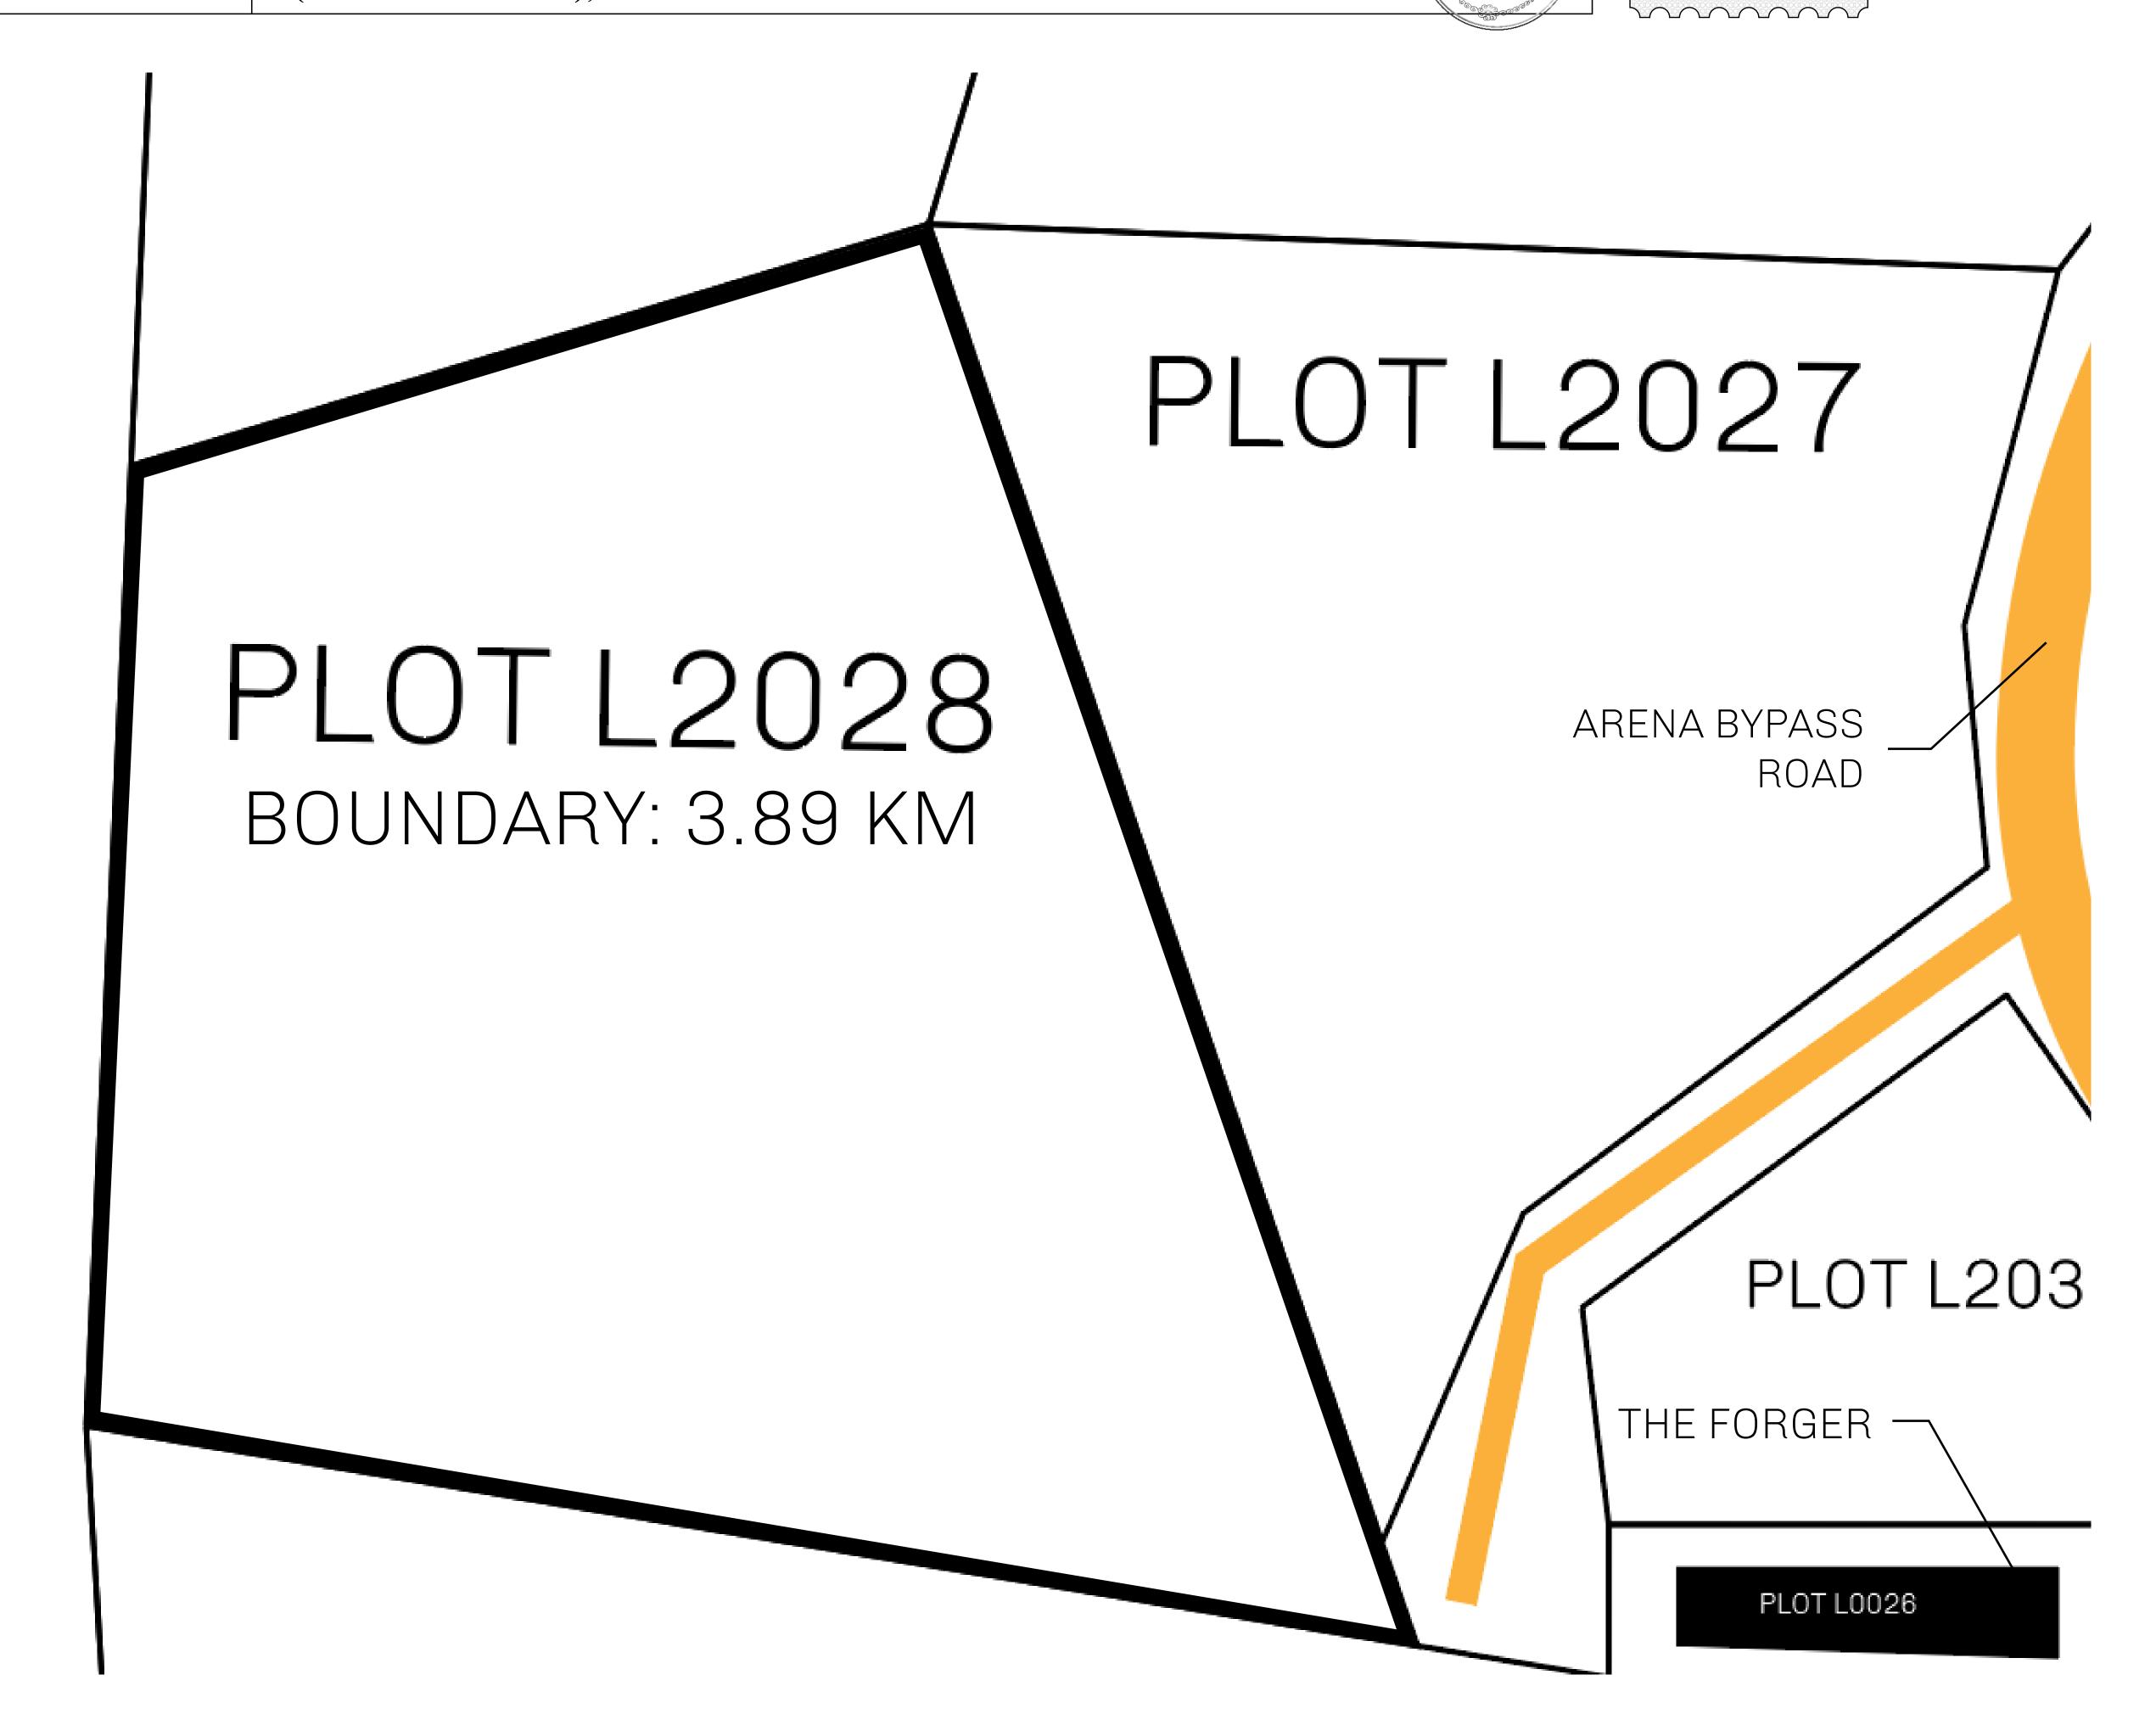

## GEOGRAPHY

COASTLINE 462.64 KM (287.47 MILES)

BORDERS OCEAN, ROYAUME DE SATOSHI, X BY SL & TERRITORIO LTT ST

HIGHEST POINT MOUNT ARES +8120 M

LOWEST POINT NFT PORT 0 M

PLOTS 2284 SCALE 1:50000

## H.M. LNFT Land Registry

L2028-221121

TITLE NUMBER

ADMINISTRATIVE AREA

THE GREAT EMPIRE

ISSUED 22 November 2021

OWNER ENTITLEMENT

Type W-GE: Share of 0.3% of all BUN sales based on number of NFT Stories minted ( ) (rewarded in Credits); Mint 4 NFT Stories