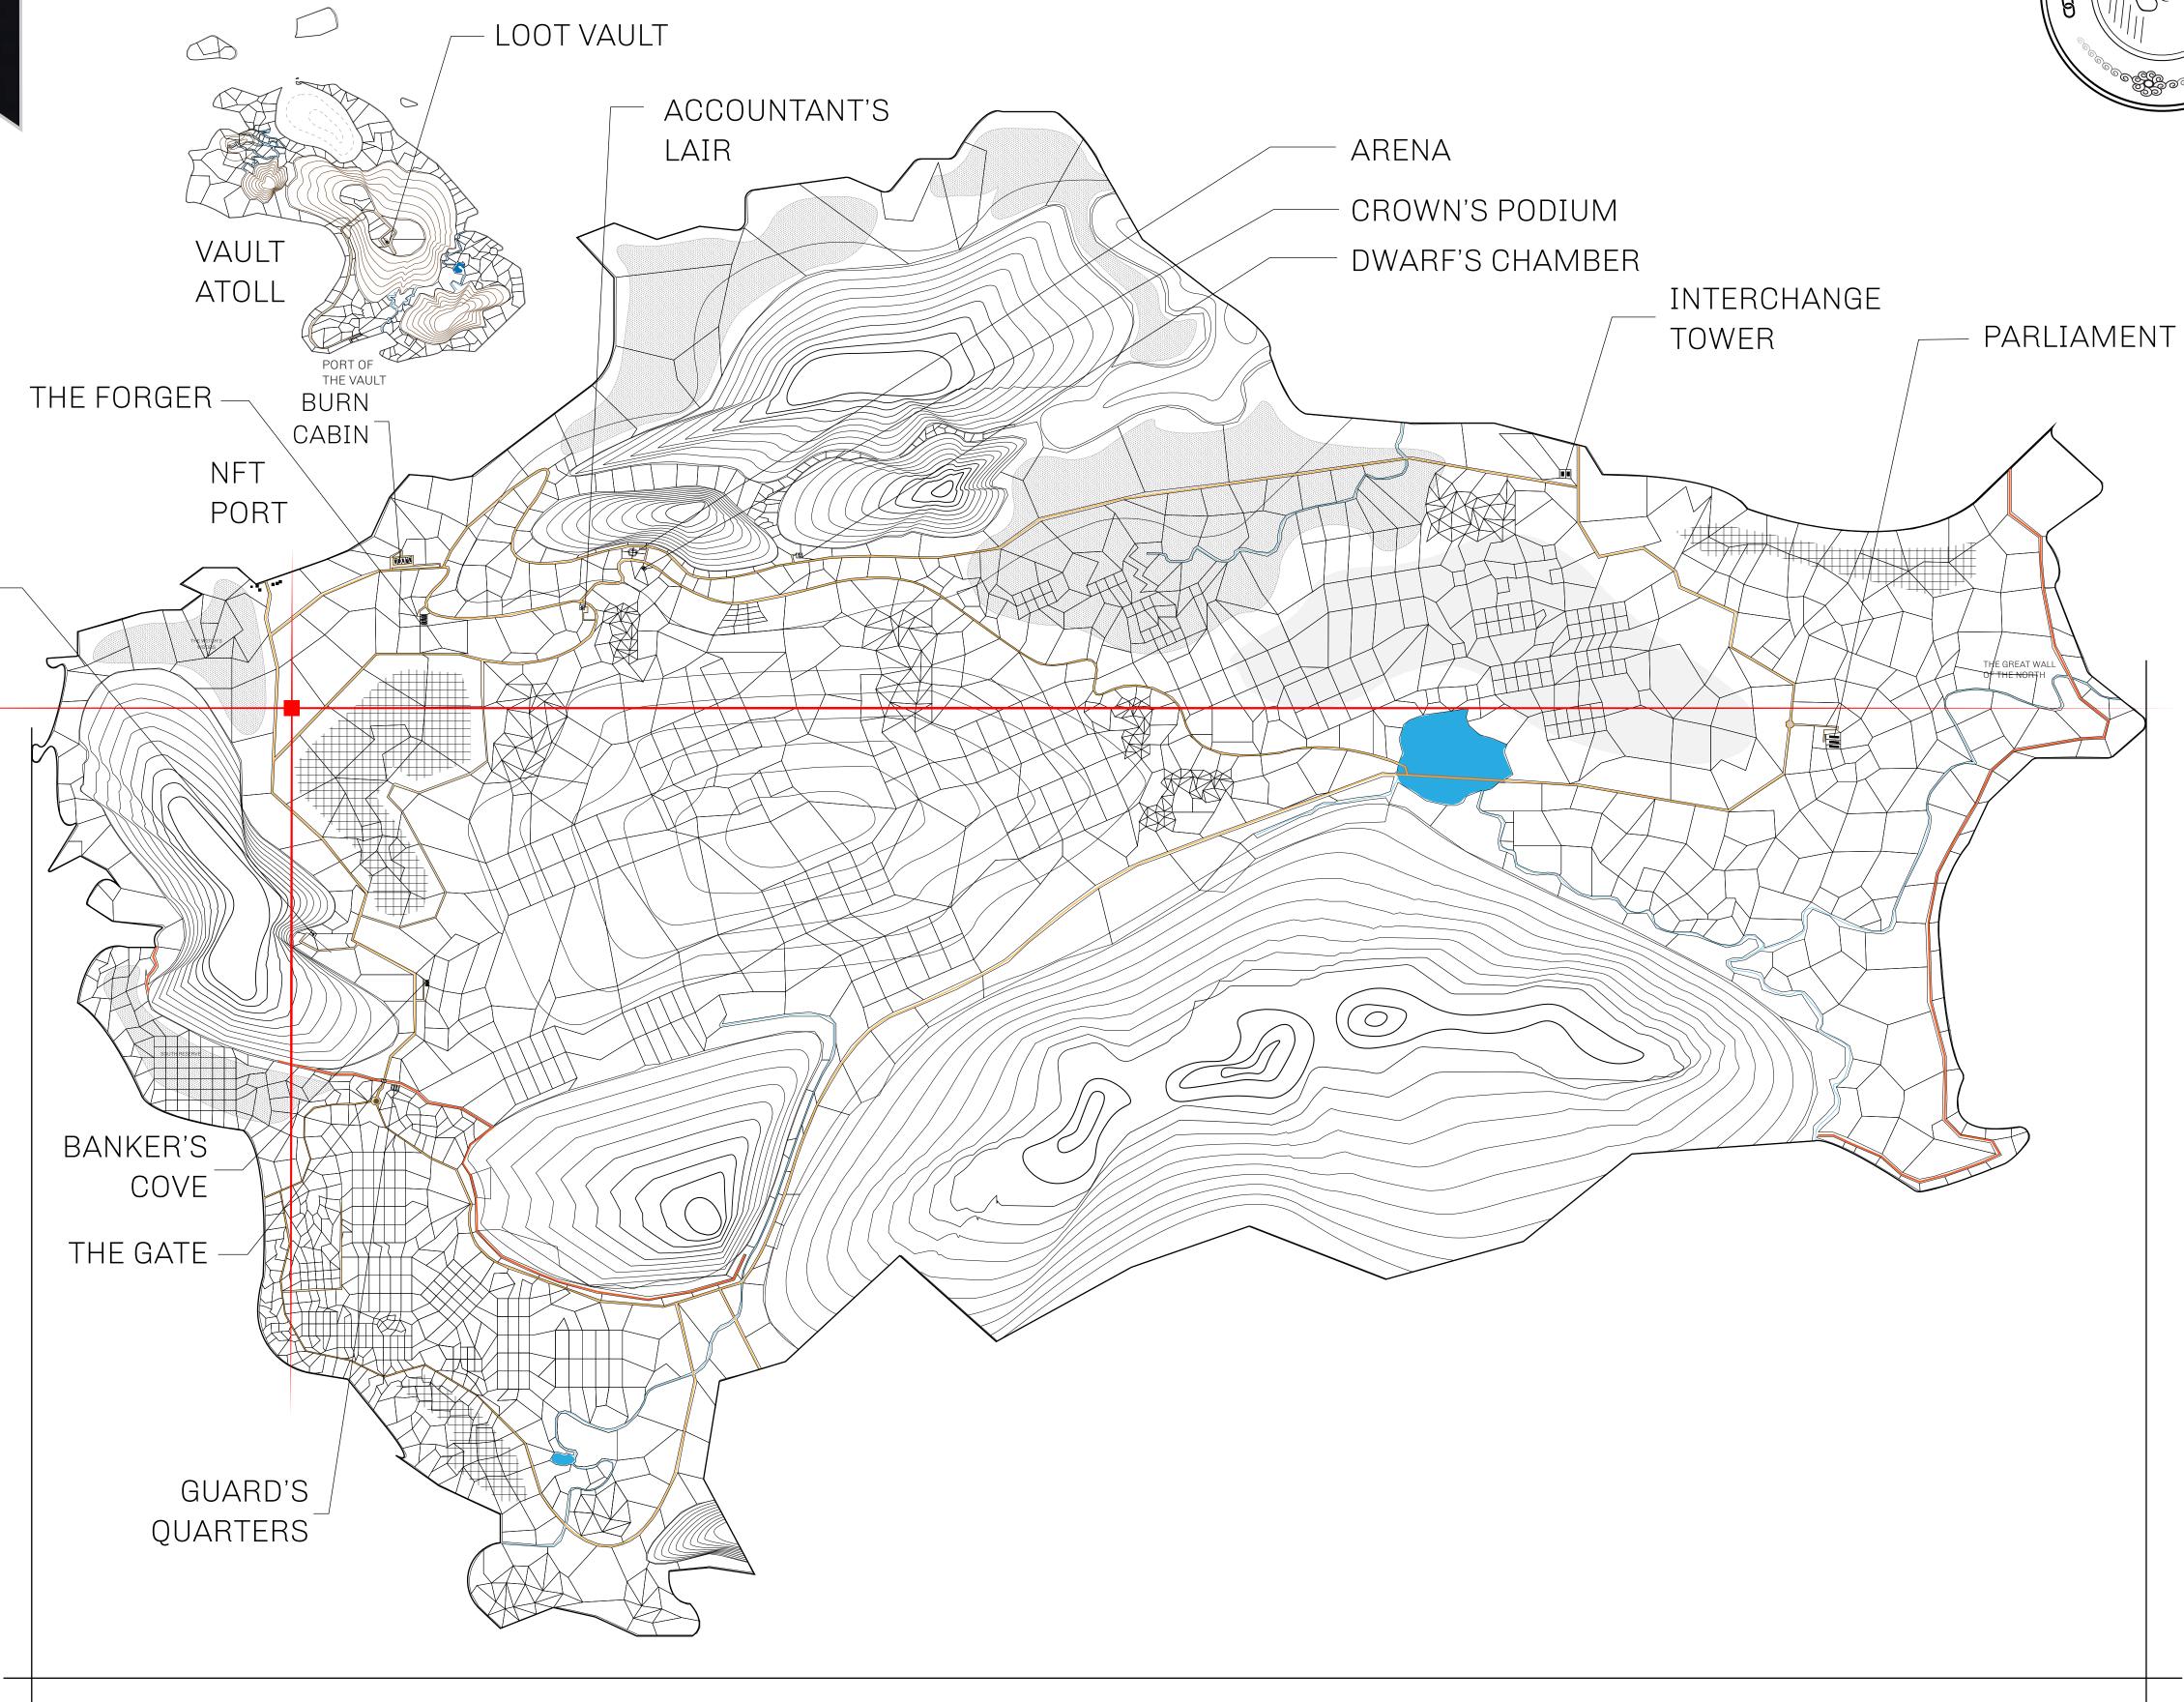

## HER MAJESTY'S GATED WORLD

As an economic and ruling powerhouse, the Great Empire controls the issuance and trade of BUN, LTT, and USDC reward credits. Decisions by its sitting parliamentarians affect Loot NFT World. Following the last war, border controls are tight and only invitees can enter. Each Sunday, all eyes focus on the Arena and the Crown's Podium, where battle-bidding auctions rage. The battle pit is not for the fainthearted and strategy plays a crucial role in winning.

## **GEOGRAPHY**

COASTLINE 462.64 KM (287.47 MILES)

BORDERS OCEAN, ROYAUME DE SATOSHI, X BY SL & TERRITORIO LTT ST

HIGHEST POINT MOUNT ARES +8120 M

LOWEST POINT NFT PORT 0 M

PLOTS 2284 SCALE 1:50000

PLOT L2017-221121