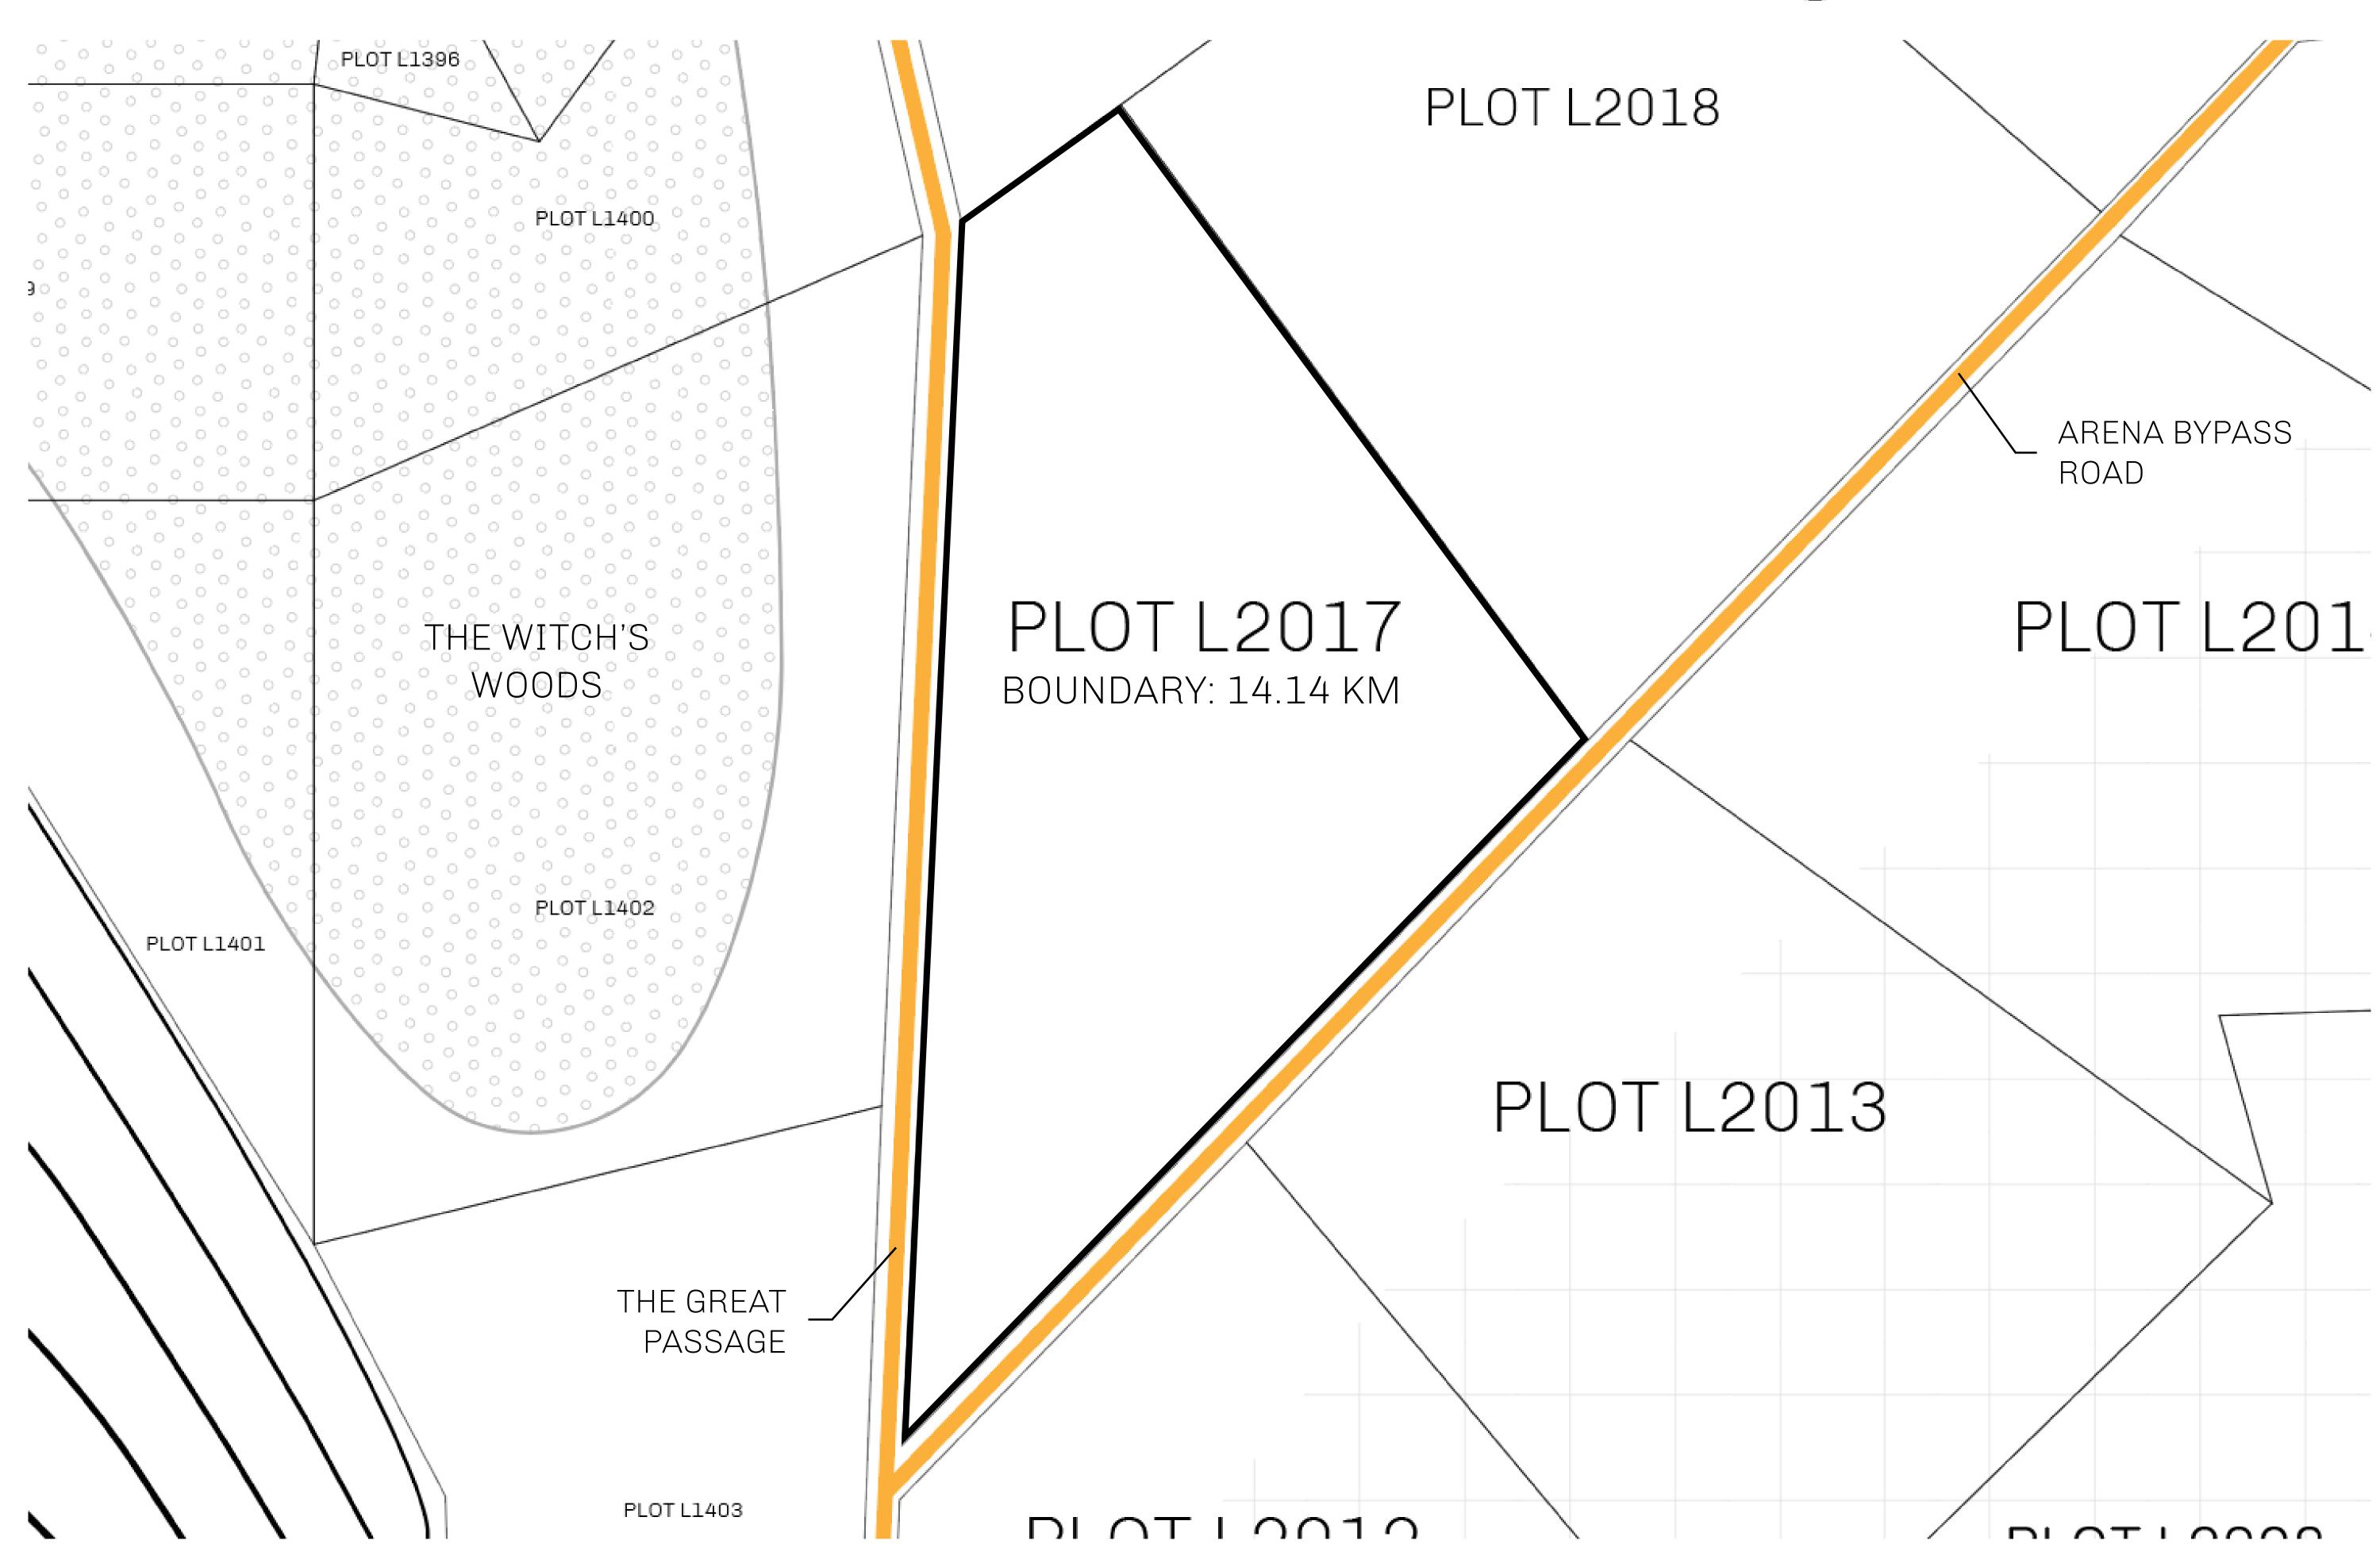

## **GEOGRAPHY**

COASTLINE 462.64 KM (287.47 MILES)

BORDERS OCEAN, ROYAUME DE SATOSHI, X BY SL & TERRITORIO LTT ST

HIGHEST POINT MOUNT ARES +8120 M

LOWEST POINT NFT PORT 0 M

PLOTS 2284 SCALE 1:50000

PLOT L2017-221121

## H.M. LNFT Land Registry

L2017-221121

TITLE NUMBER

ADMINISTRATIVE AREA

THE GREAT EMPIRE

ISSUED 22 November 2021

SCALE 1/50000

OWNER ENTITLEMENT