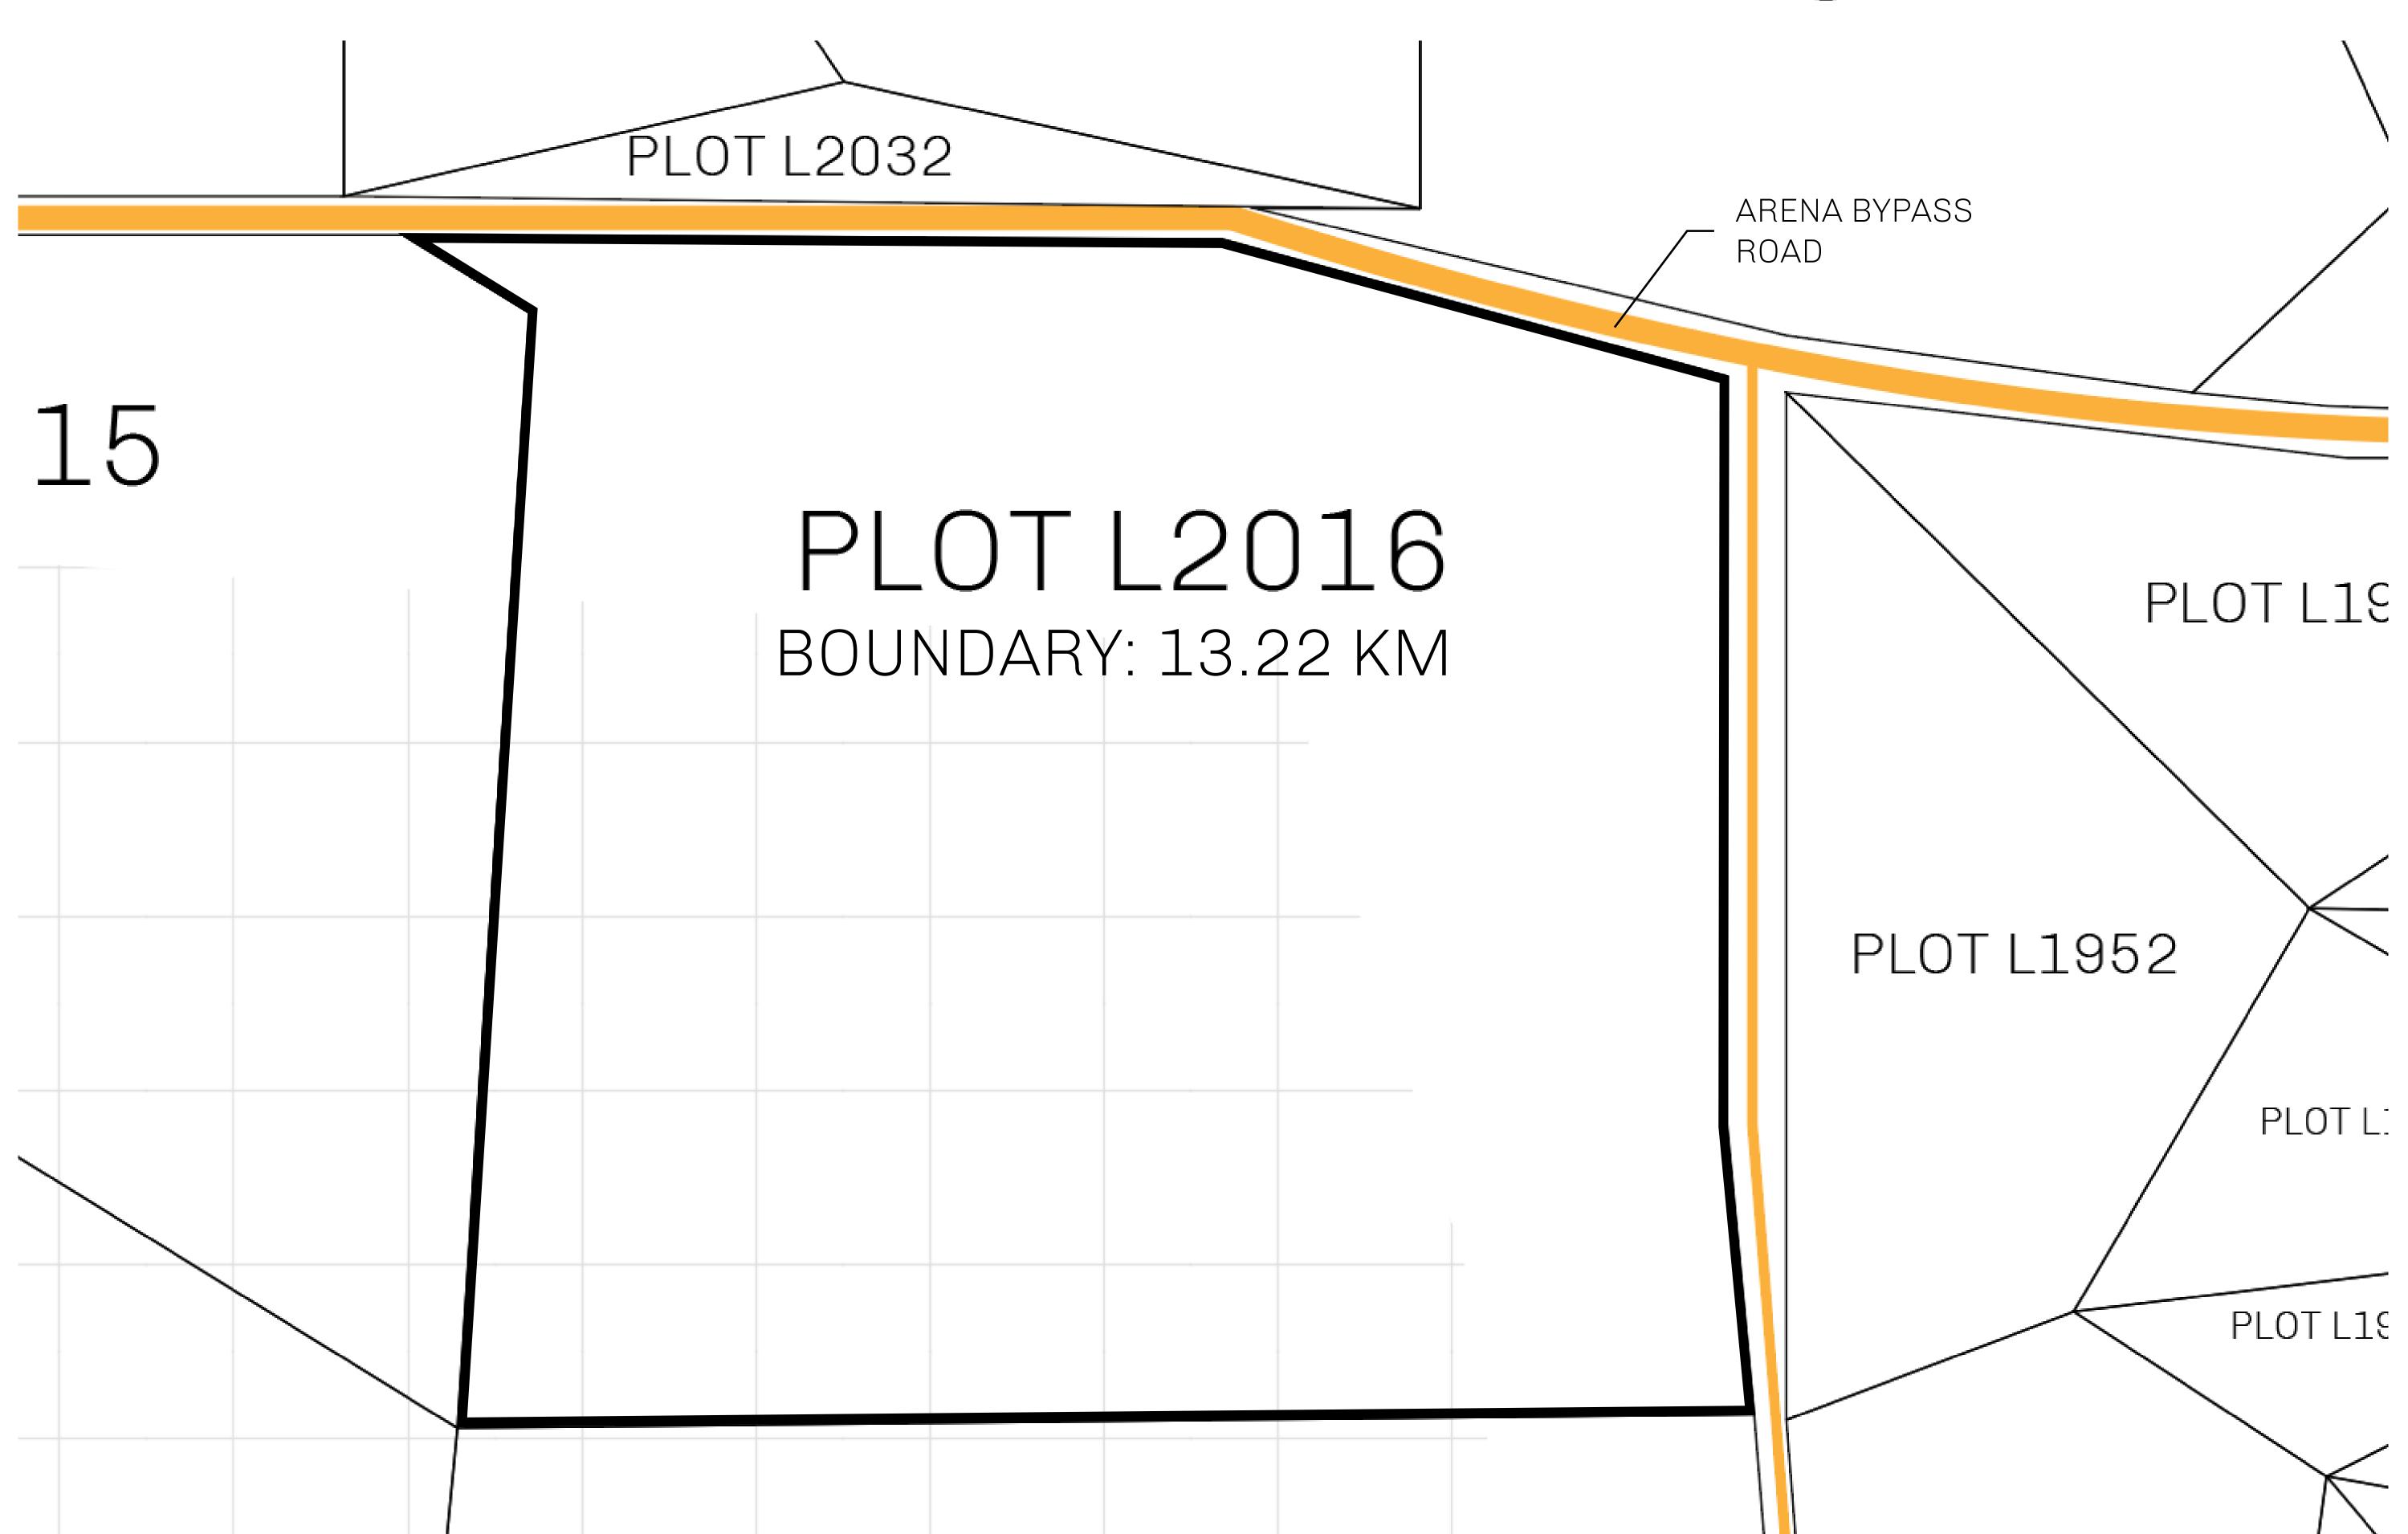

## LOOT NFT WORLD

CONTROL

PLOT L2016-221121

TOWER

## H.M. LNFT Land Registry

L2016-221121

TITLE NUMBER

ADMINISTRATIVE AREA

THE GREAT EMPIRE

ISSUED 22 November 2021

SCALE 1/50000

OWNER ENTITLEMENT