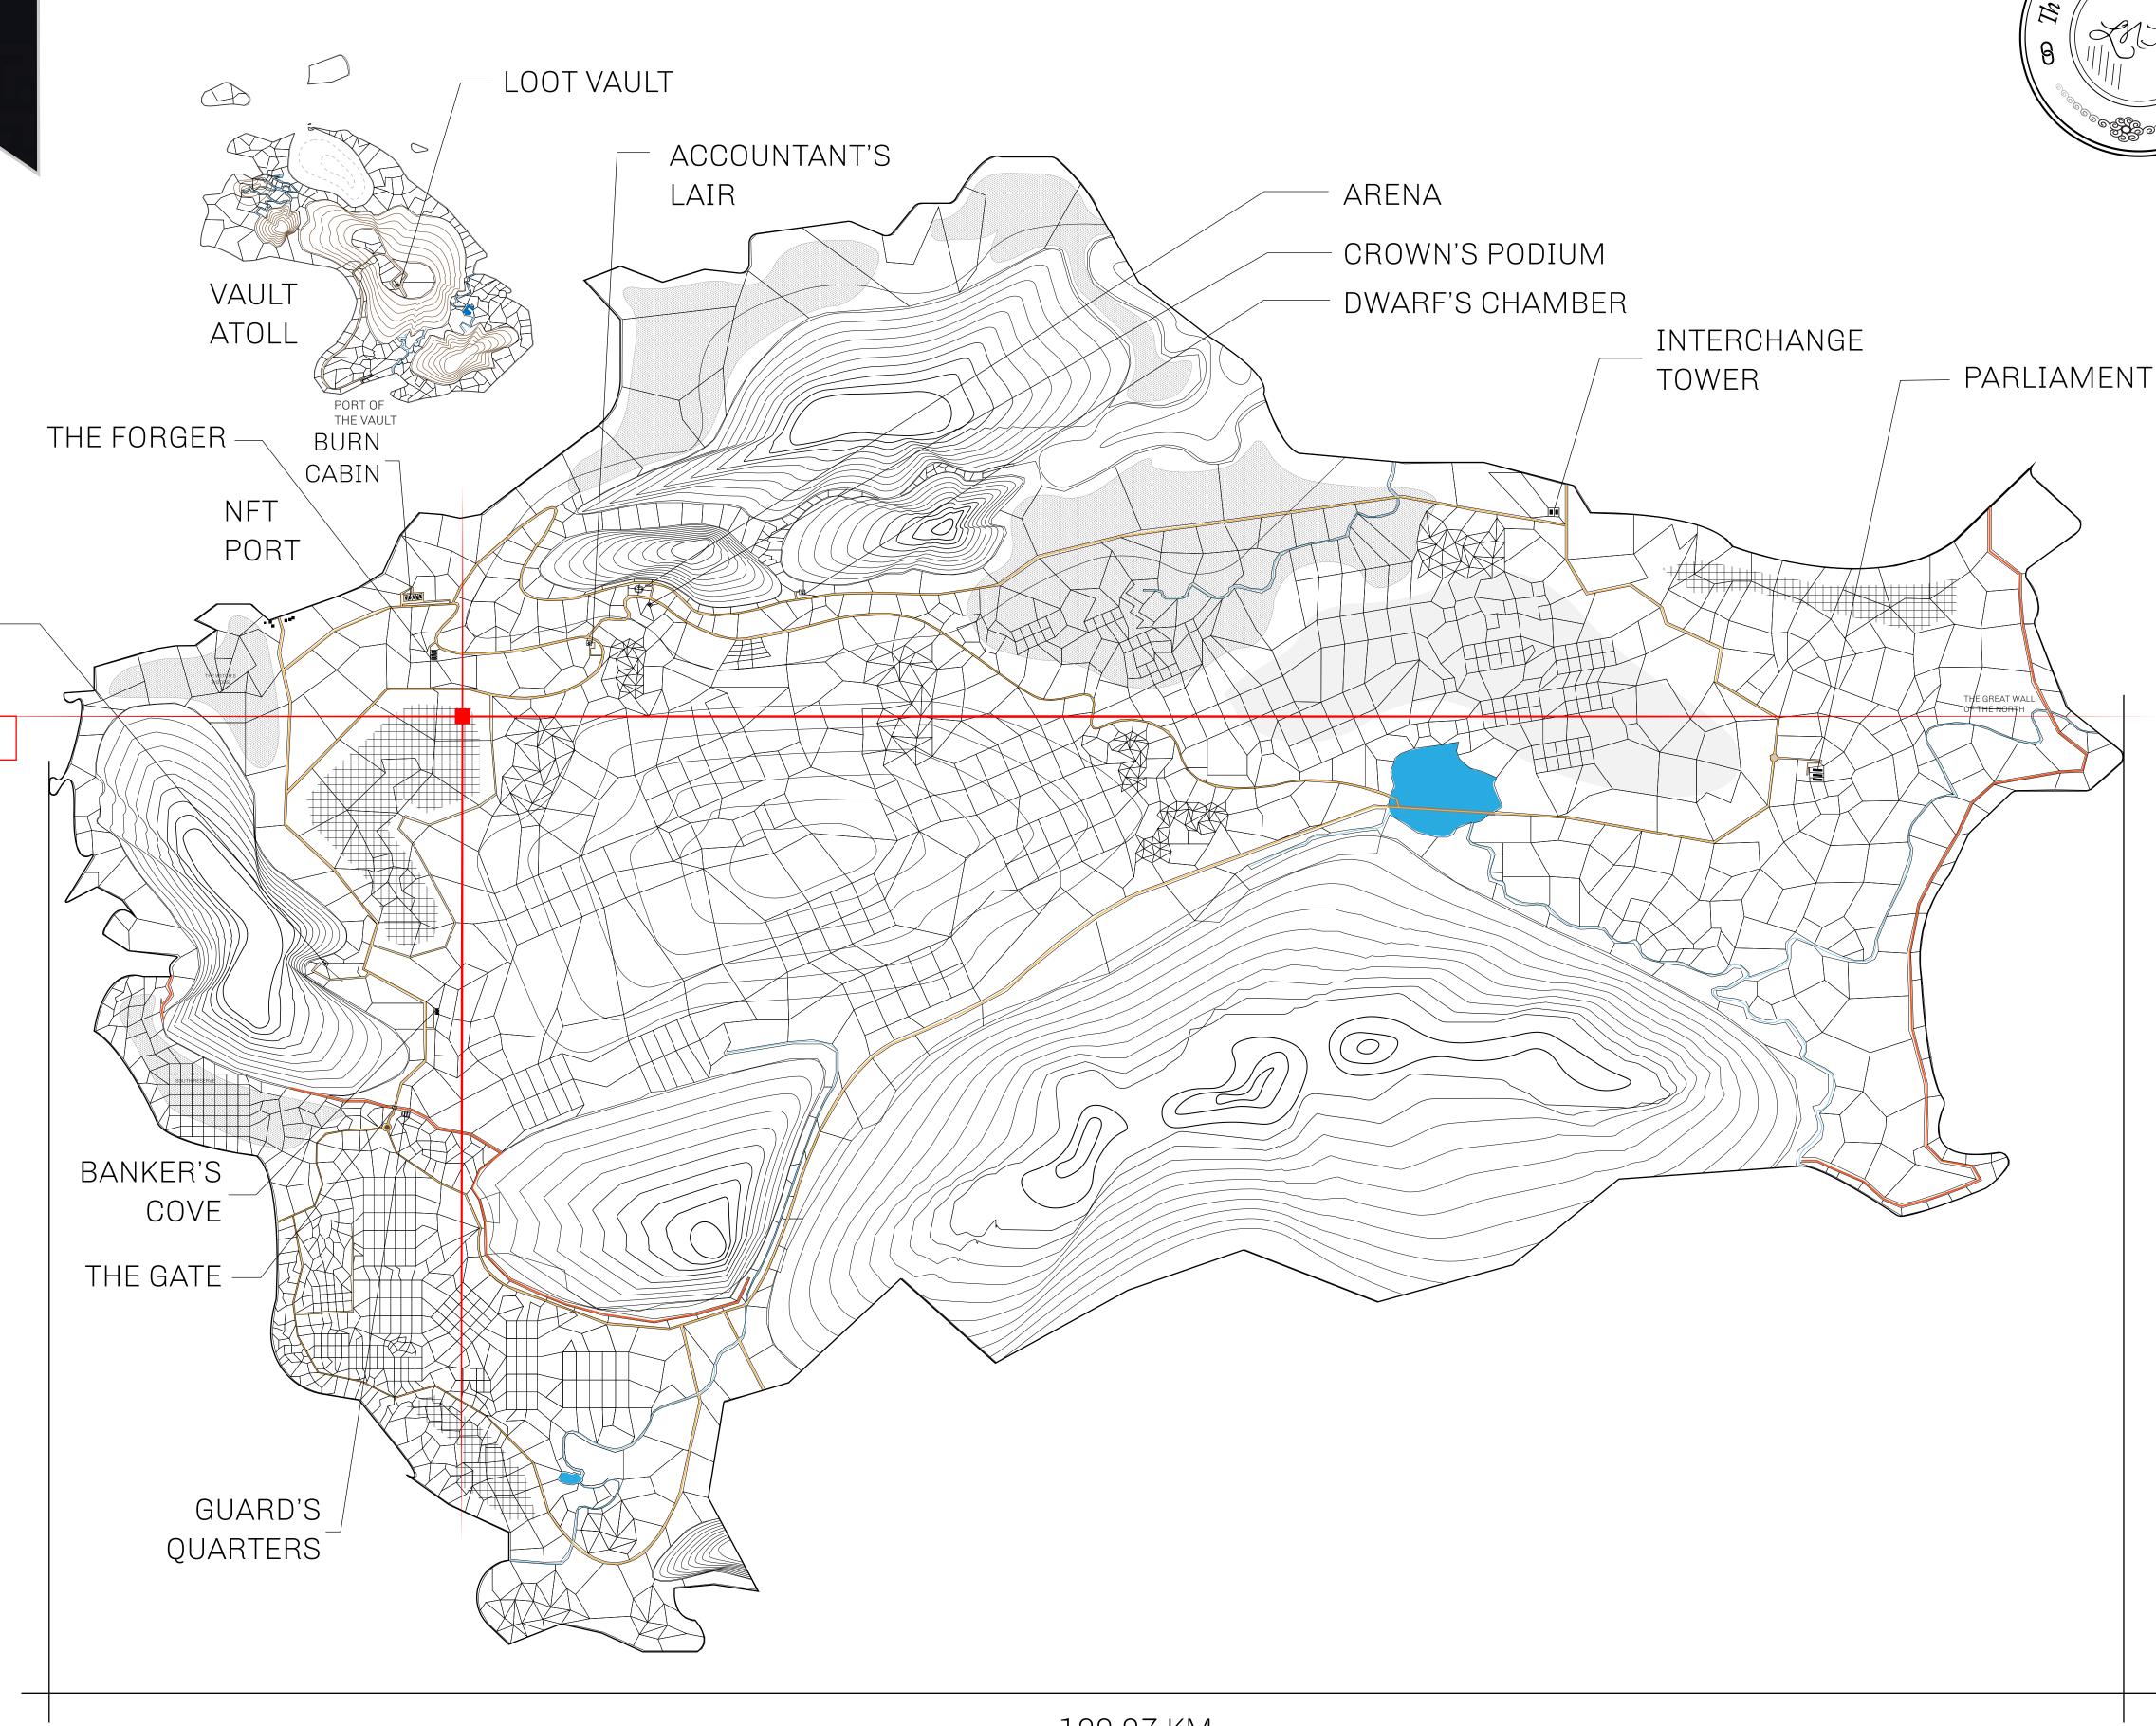

## HER MAJESTY'S GATED WORLD

As an economic and ruling powerhouse, the Great Empire controls the issuance and trade of BUN, LTT, and USDC reward credits. Decisions by its sitting parliamentarians affect Loot NFT World. Following the last war, border controls are tight and only invitees can enter. Each Sunday, all eyes focus on the Arena and the Crown's Podium, where battle-bidding auctions rage. The battle pit is not for the fainthearted and strategy plays a crucial role in winning.

## **GEOGRAPHY**

COASTLINE 462.64 KM (287.47 MILES)

BORDERS OCEAN, ROYAUME DE SATOSHI, X BY SL & TERRITORIO LTT ST

HIGHEST POINT MOUNT ARES +8120 M

LOWEST POINT NFT PORT 0 M

PLOTS 2284 SCALE 1:50000

## H.M. LNFT Land Registry

L2016-221121

TITLE NUMBER

ADMINISTRATIVE AREA

THE GREAT EMPIRE

ISSUED 22 November 2021

SCALE 1/50000

OWNER ENTITLEMENT