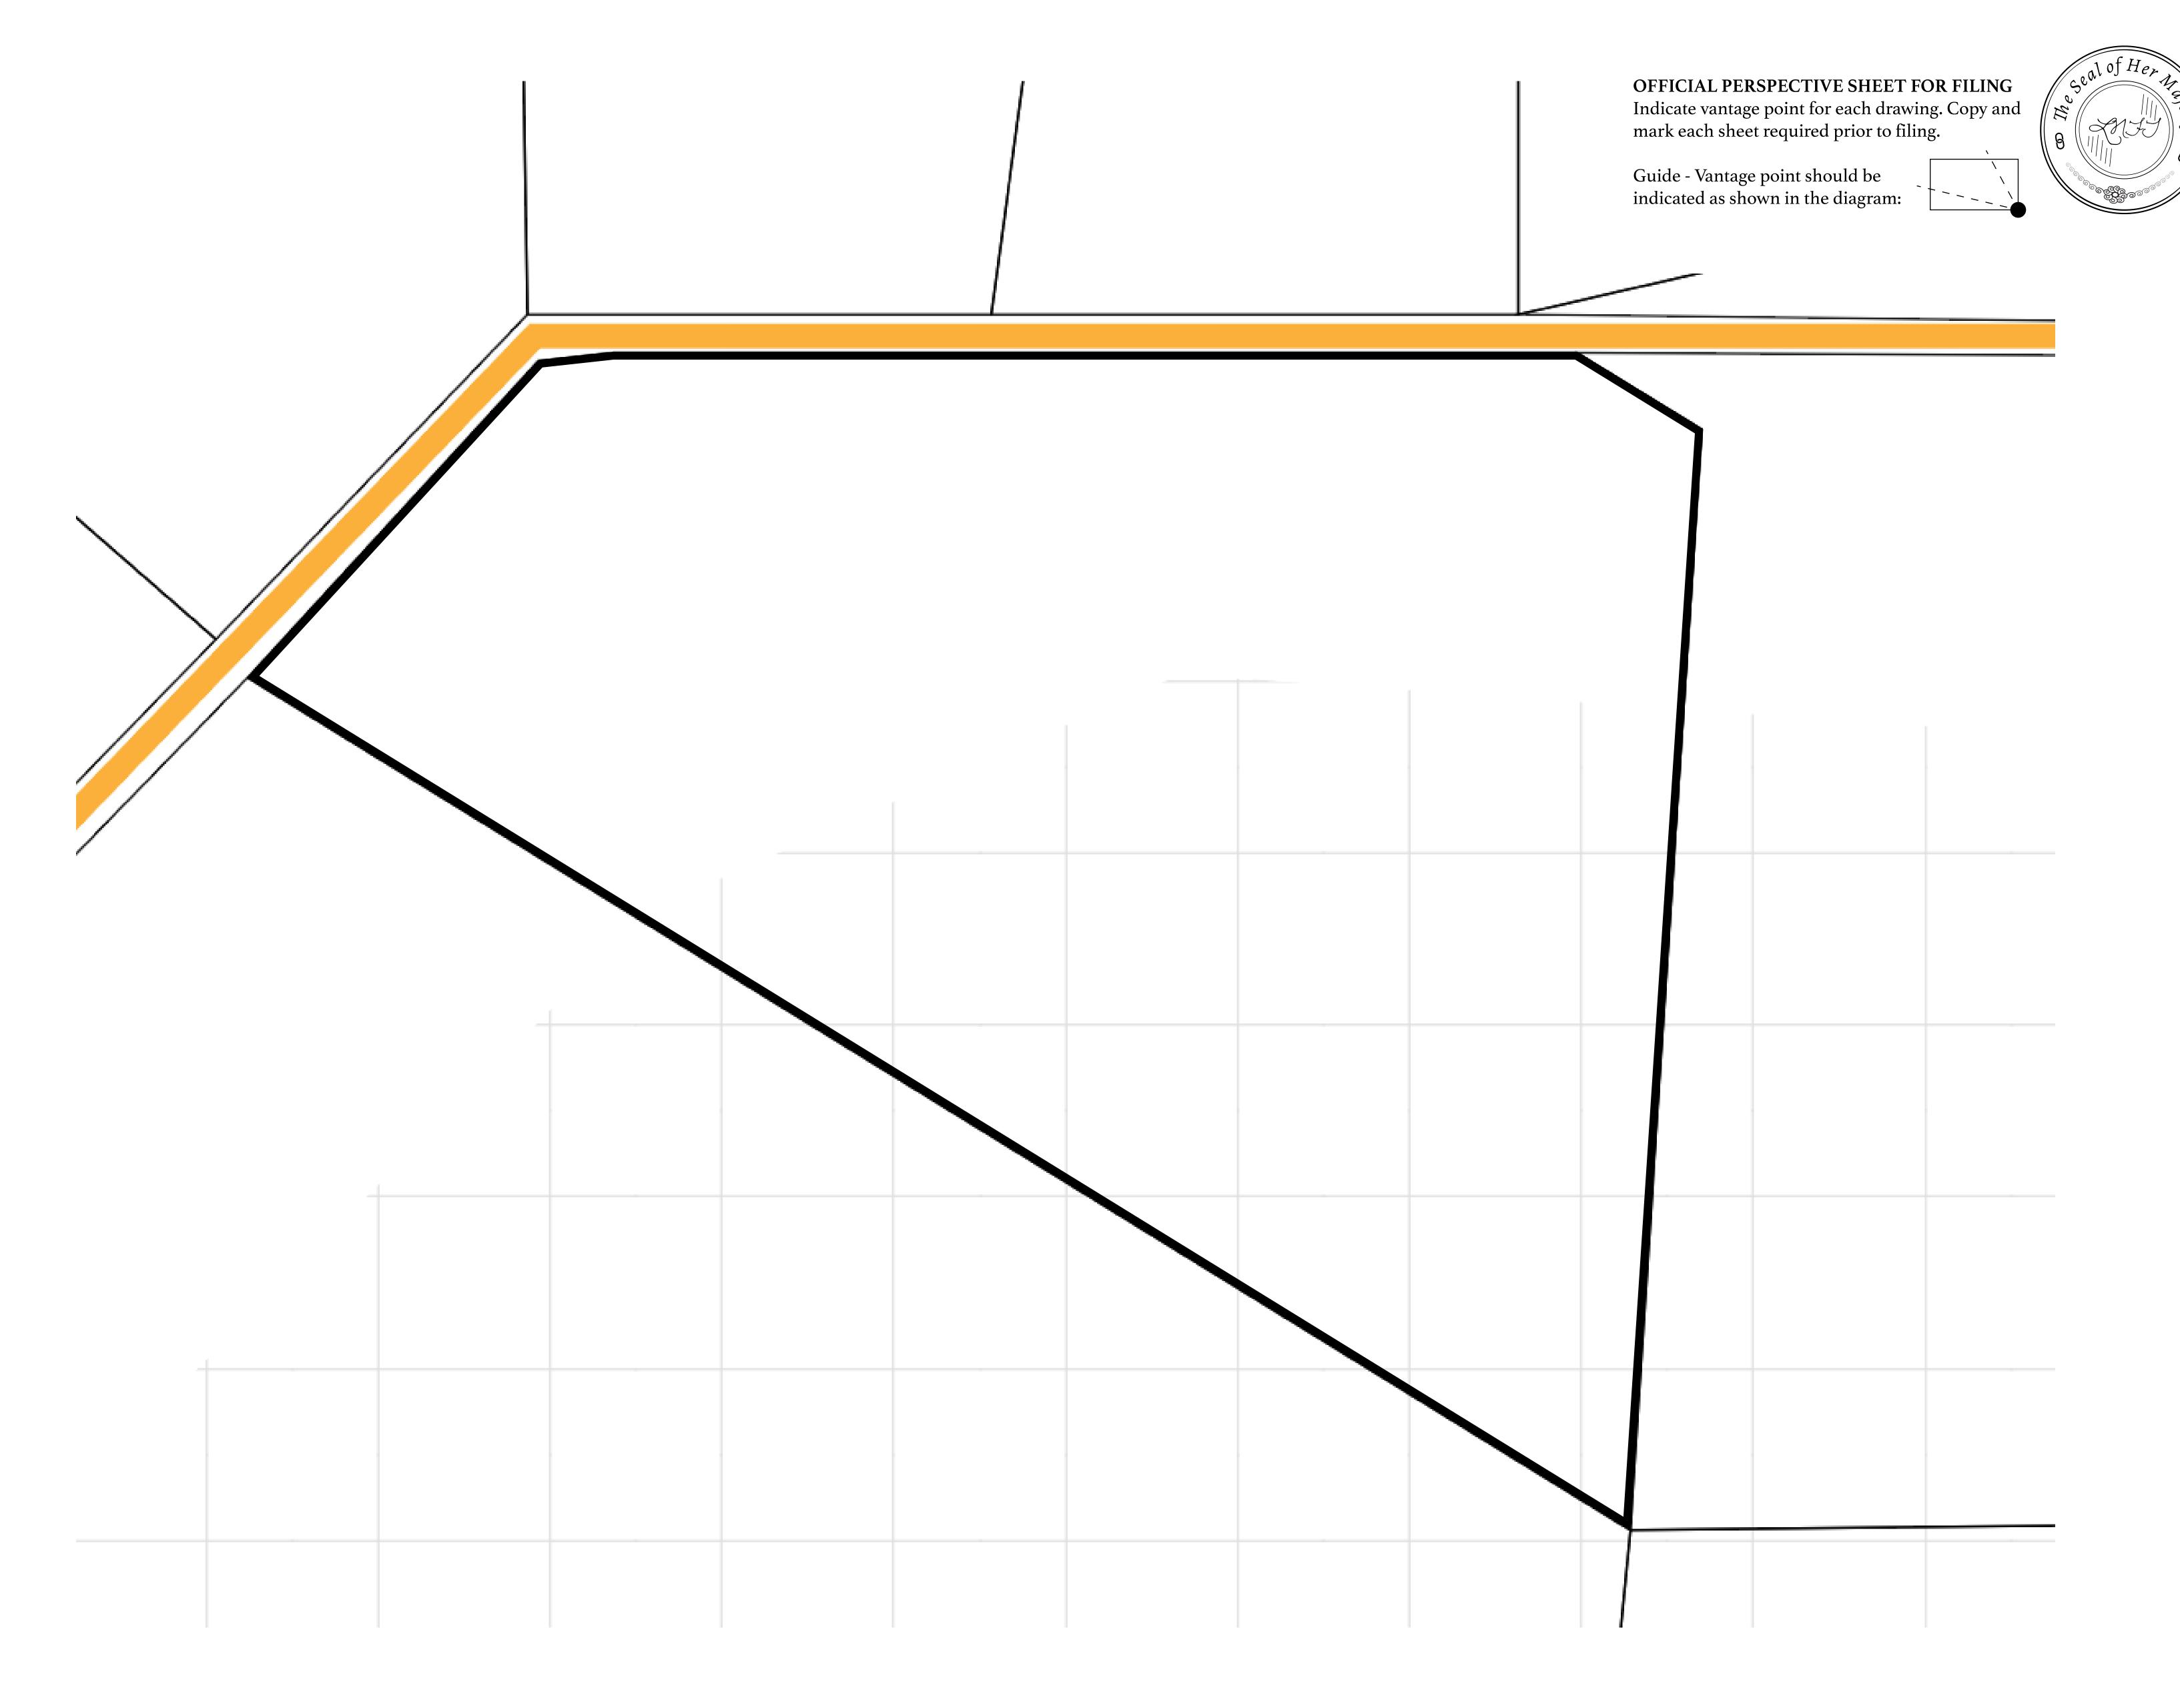

## GEOGRAPHY

COASTLINE 462.64 KM (287.47 MILES)

OCEAN, ROYAUME DE SATOSHI, X BY SL & TERRITORIO LTT ST BORDERS

HIGHEST POINT MOUNT ARES +8120 M

LOWEST POINT NFT PORT 0 M

PLOTS 2284 SCALE 1:50000

## H.M. LNFT Land Registry

TITLE NUMBER

L2015-221121

ADMINISTRATIVE AREA

THE GREAT EMPIRE

ISSUED 22 November 2021

SCALE 1/50000

OWNER ENTITLEMENT