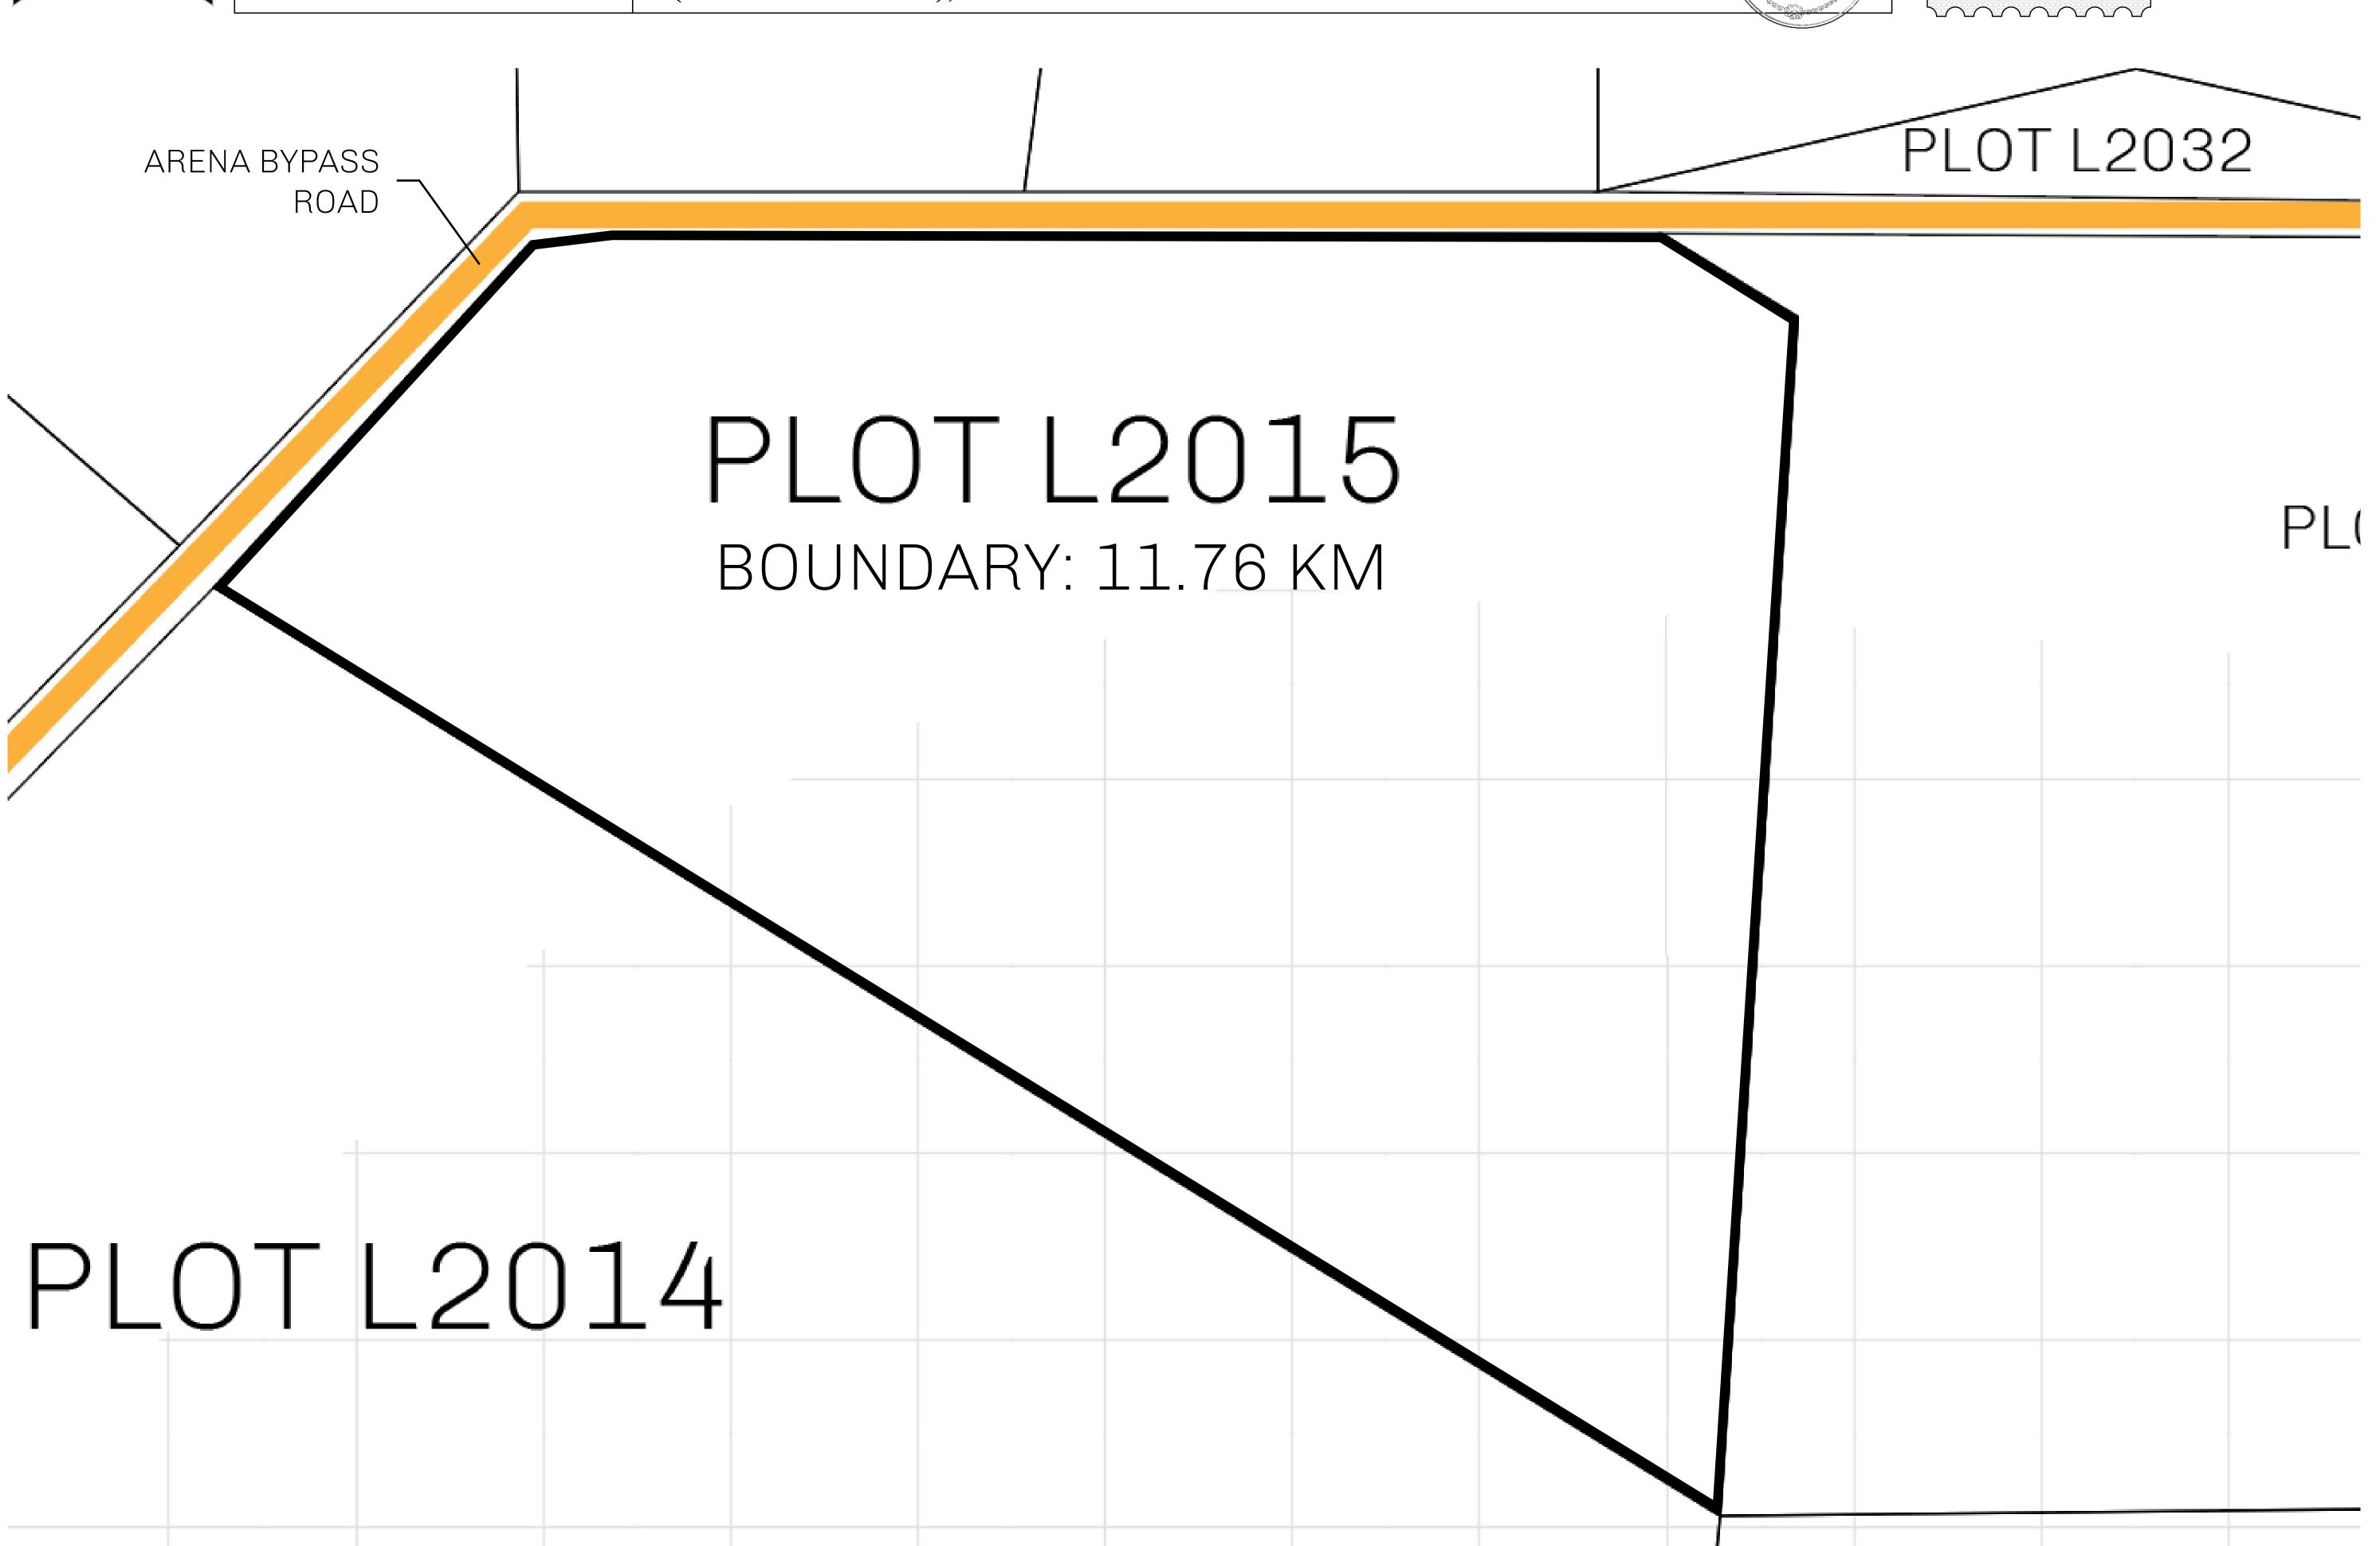

## GEOGRAPHY

COASTLINE 462.64 KM (287.47 MILES)

OCEAN, ROYAUME DE SATOSHI, X BY SL & TERRITORIO LTT ST BORDERS

HIGHEST POINT MOUNT ARES +8120 M

LOWEST POINT NFT PORT 0 M

PLOTS 2284 SCALE 1:50000

## H.M. LNFT Land Registry

TITLE NUMBER

L2015-221121

ADMINISTRATIVE AREA

THE GREAT EMPIRE

ISSUED 22 November 2021

SCALE 1/50000

OWNER ENTITLEMENT