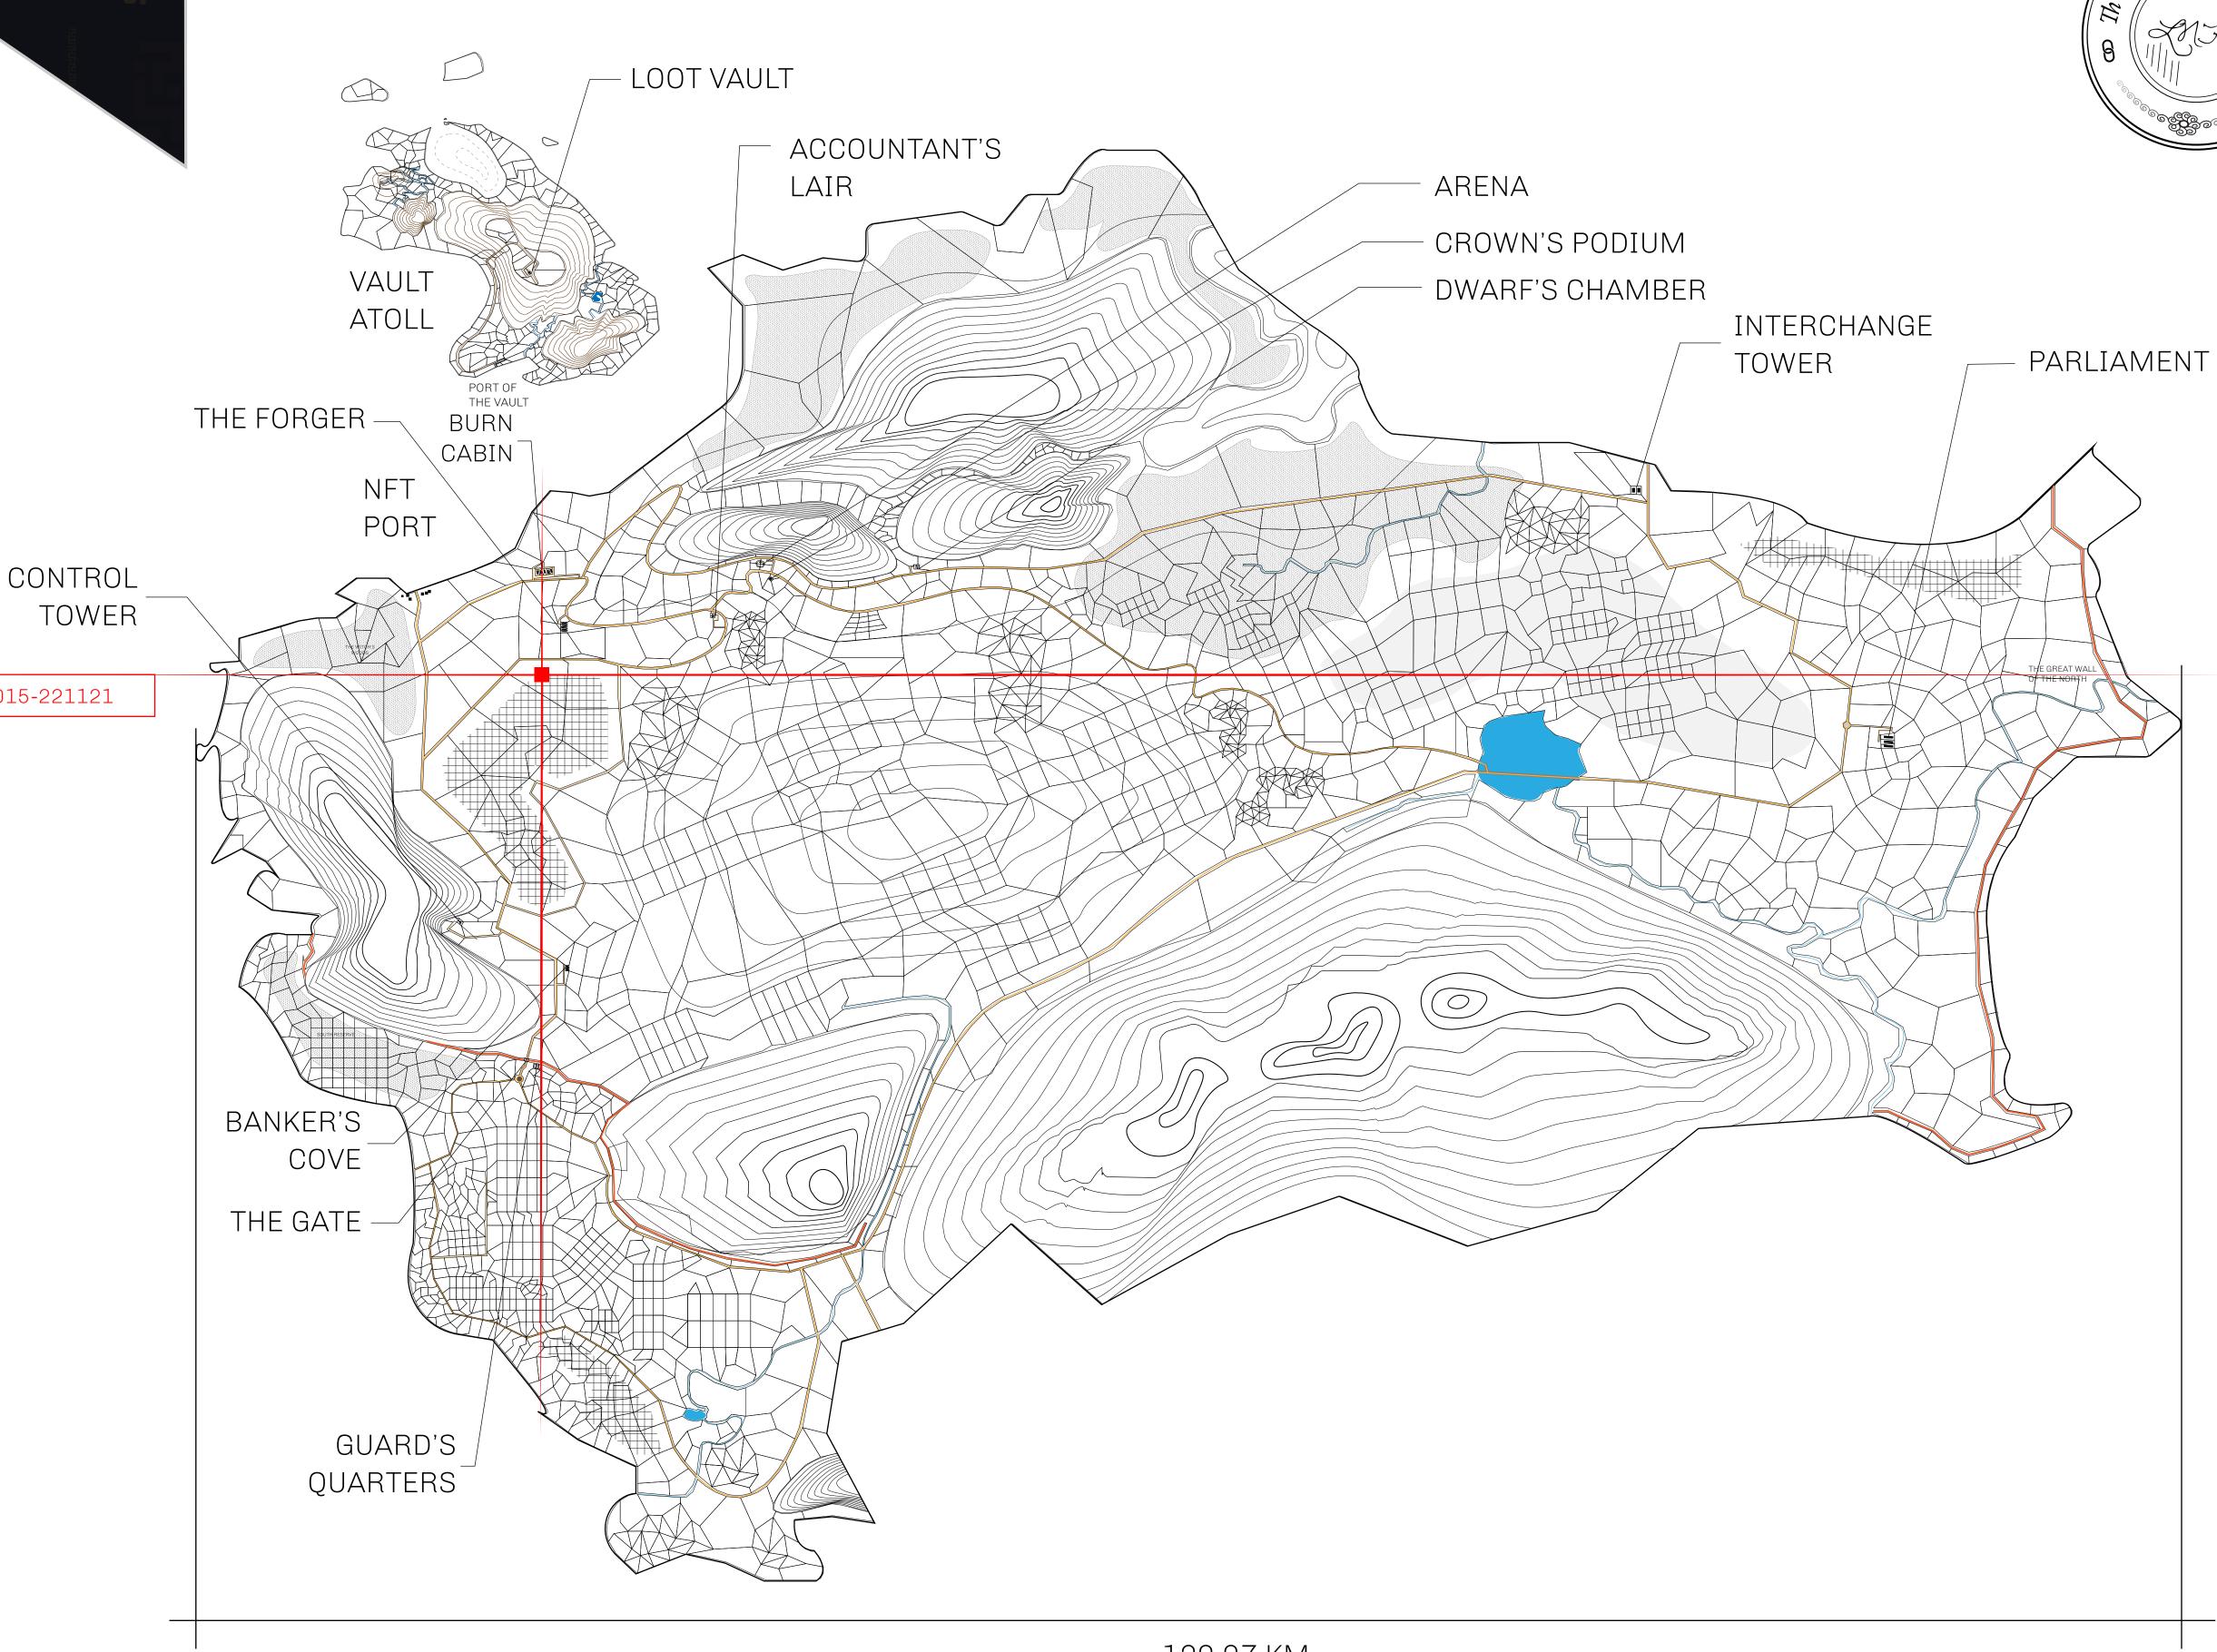

## GEOGRAPHY

COASTLINE 462.64 KM (287.47 MILES)

OCEAN, ROYAUME DE SATOSHI, X BY SL & TERRITORIO LTT ST BORDERS

HIGHEST POINT MOUNT ARES +8120 M

LOWEST POINT NFT PORT 0 M

PLOTS 2284 SCALE 1:50000

## H.M. LNFT Land Registry

TITLE NUMBER

L2015-221121

ADMINISTRATIVE AREA

THE GREAT EMPIRE

ISSUED 22 November 2021

SCALE 1/50000

OWNER ENTITLEMENT