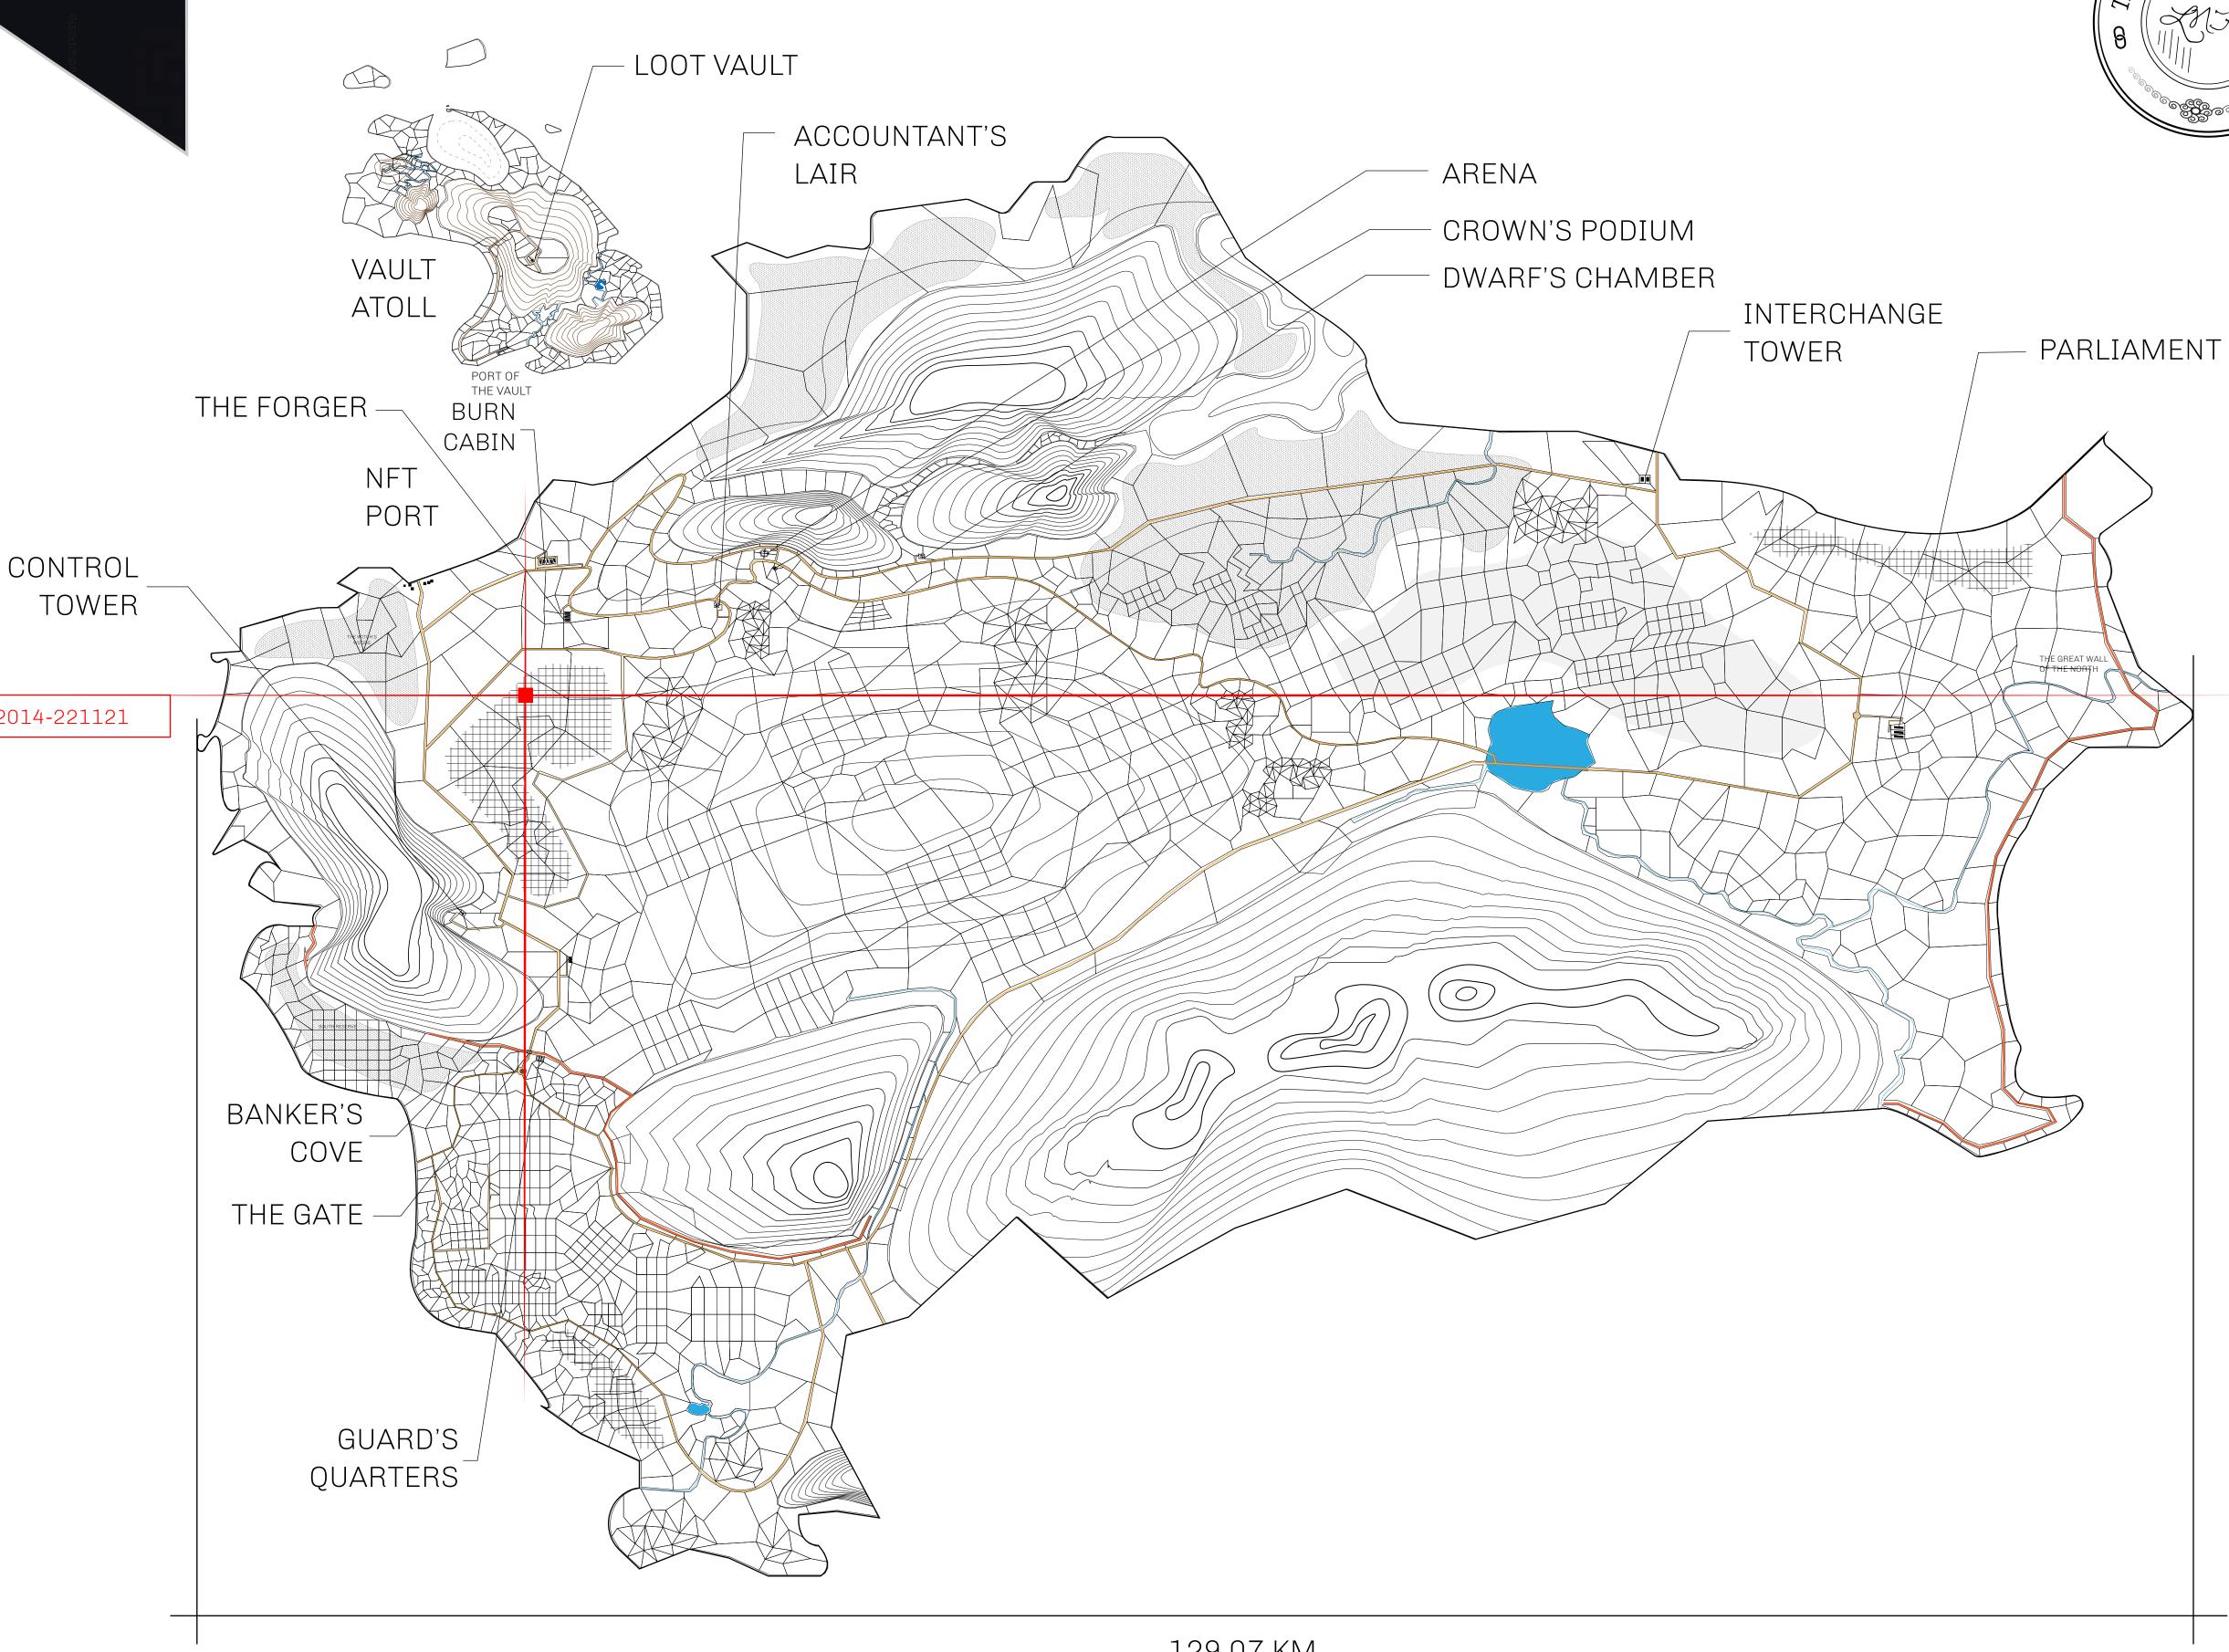

## HER MAJESTY'S GATED WORLD

As an economic and ruling powerhouse, the Great Empire controls the issuance and trade of BUN, LTT, and USDC reward credits. Decisions by its sitting parliamentarians affect Loot NFT World. Following the last war, border controls are tight and only invitees can enter. Each Sunday, all eyes focus on the Arena and the Crown's Podium, where battle-bidding auctions rage. The battle pit is not for the fainthearted and strategy plays a crucial role in winning.

## GEOGRAPHY

COASTLINE 462.64 KM (287.47 MILES)

OCEAN, ROYAUME DE SATOSHI, X BY SL & TERRITORIO LTT ST BORDERS

HIGHEST POINT MOUNT ARES +8120 M

LOWEST POINT NFT PORT 0 M

PLOTS 2284 SCALE 1:50000

## H.M. LNFT Land Registry

TITLE NUMBER

L2014-221121

ADMINISTRATIVE AREA

THE GREAT EMPIRE

ISSUED 22 November 2021

SCALE **1/50000** 

OWNER ENTITLEMENT