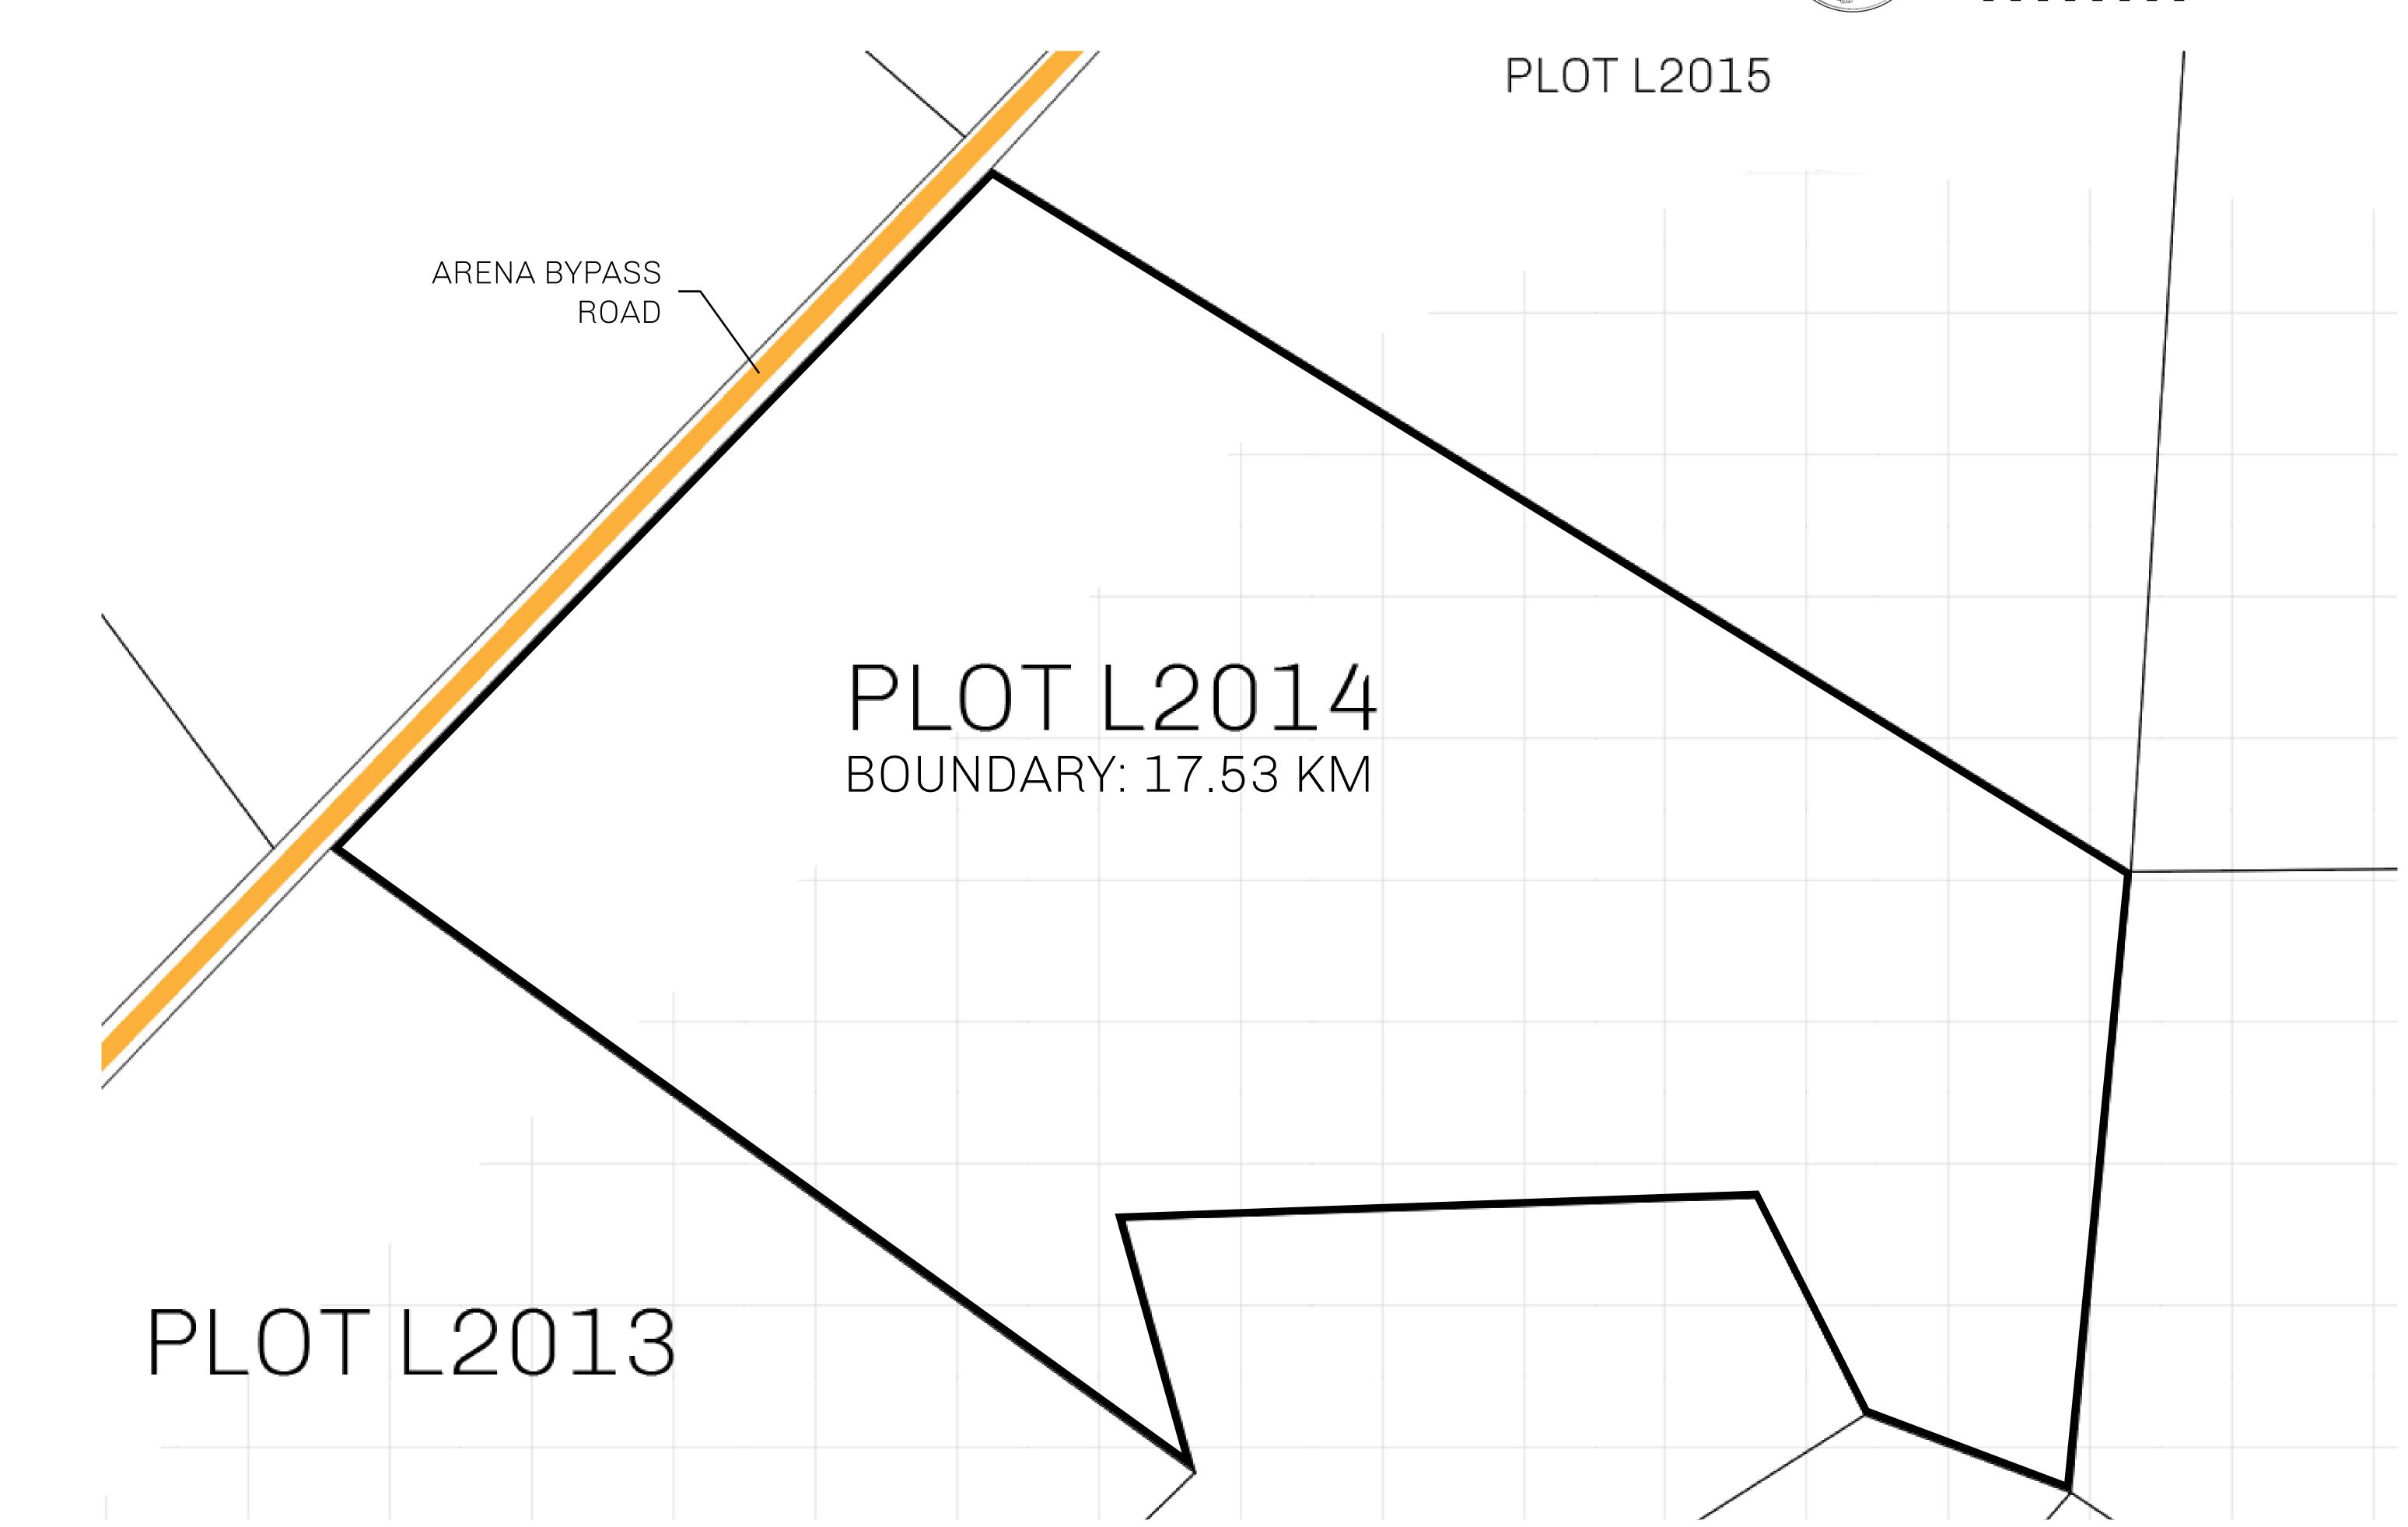

## GEOGRAPHY

COASTLINE 462.64 KM (287.47 MILES)

OCEAN, ROYAUME DE SATOSHI, X BY SL & TERRITORIO LTT ST BORDERS

HIGHEST POINT MOUNT ARES +8120 M

LOWEST POINT NFT PORT 0 M

PLOTS 2284 SCALE 1:50000

## H.M. LNFT Land Registry

TITLE NUMBER

L2014-221121

ADMINISTRATIVE AREA

THE GREAT EMPIRE

ISSUED 22 November 2021

SCALE **1/50000** 

OWNER ENTITLEMENT