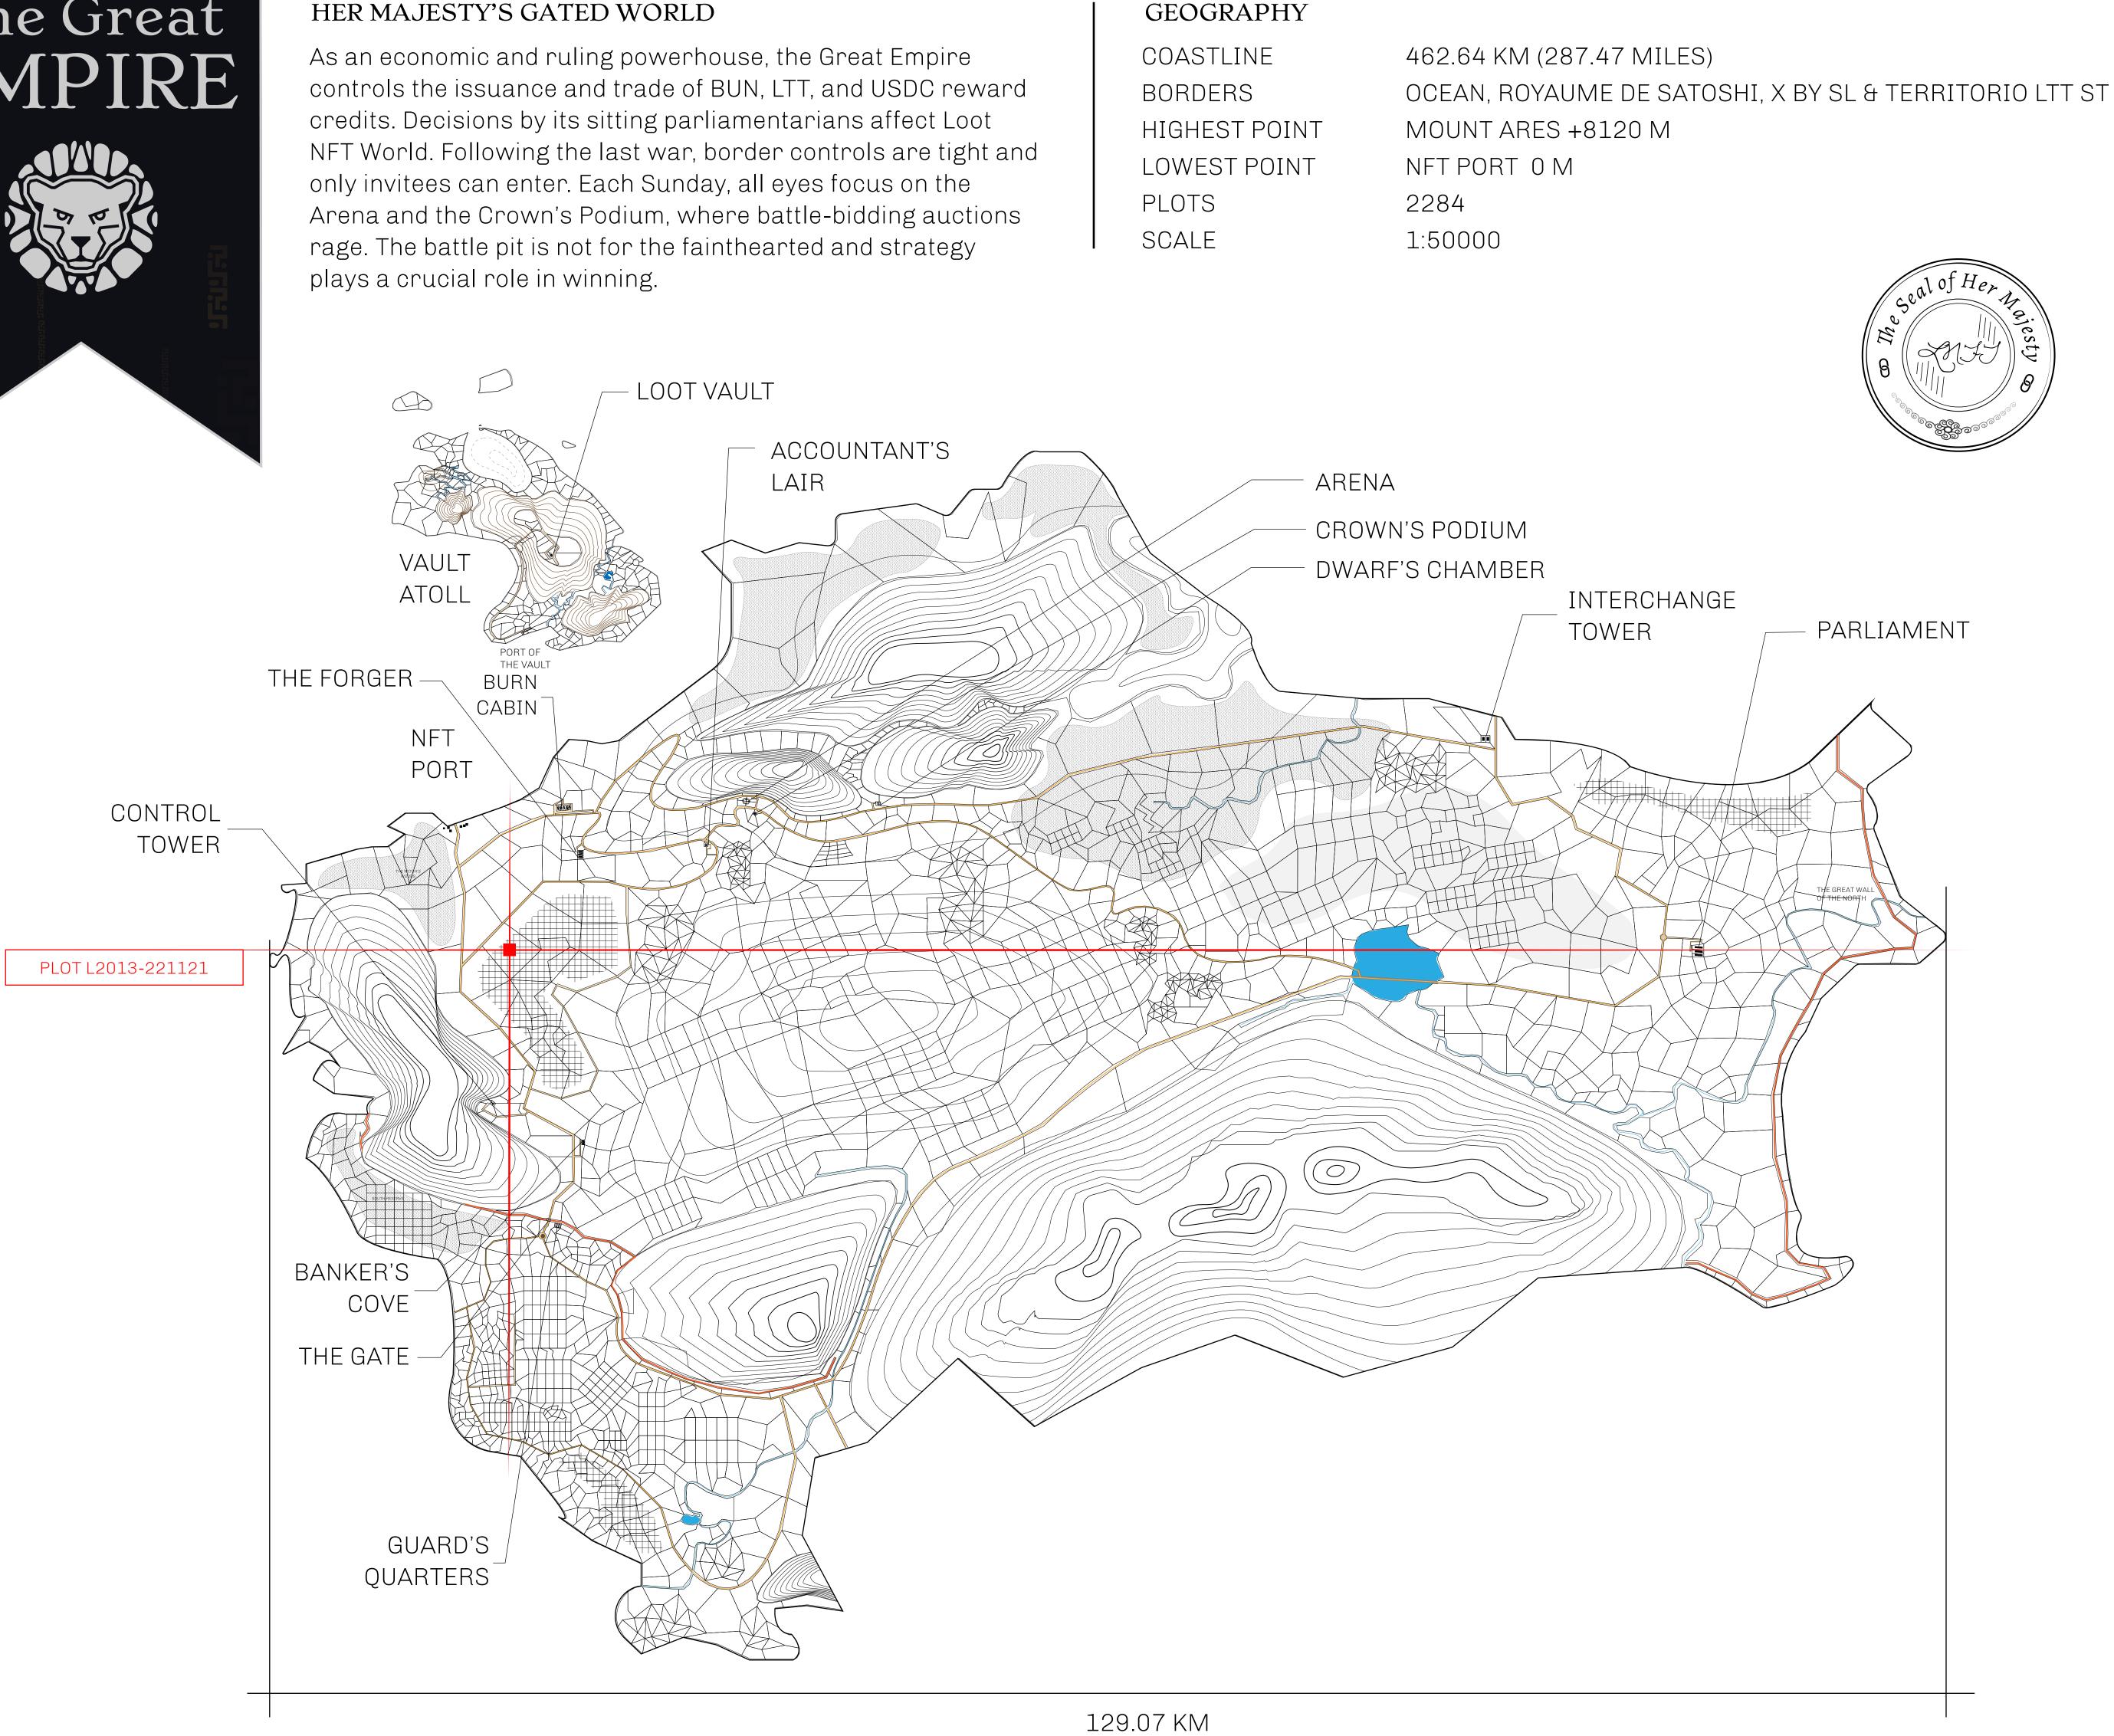

## HER MAJESTY'S GATED WORLD

## H.M. LNFT Land Registry

ADMINISTRATIVE AREA

OWNER ENTITLEMENT

THE GREAT

Type W-GE: SI (rewarded in C

| у<br>семріке | TITLE NUMBER<br>L2013-221121 |                                       |             |              |            |
|--------------|------------------------------|---------------------------------------|-------------|--------------|------------|
|              |                              |                                       |             |              |            |
|              |                              | of all BUN sales bas<br>4 NFT Stories | ed on numbe | er of NFT St | tories min |
|              | 2013<br>12.65 KM             |                                       |             |              |            |
|              |                              |                                       | PLO         | TL           | 20(        |
|              |                              |                                       |             |              |            |