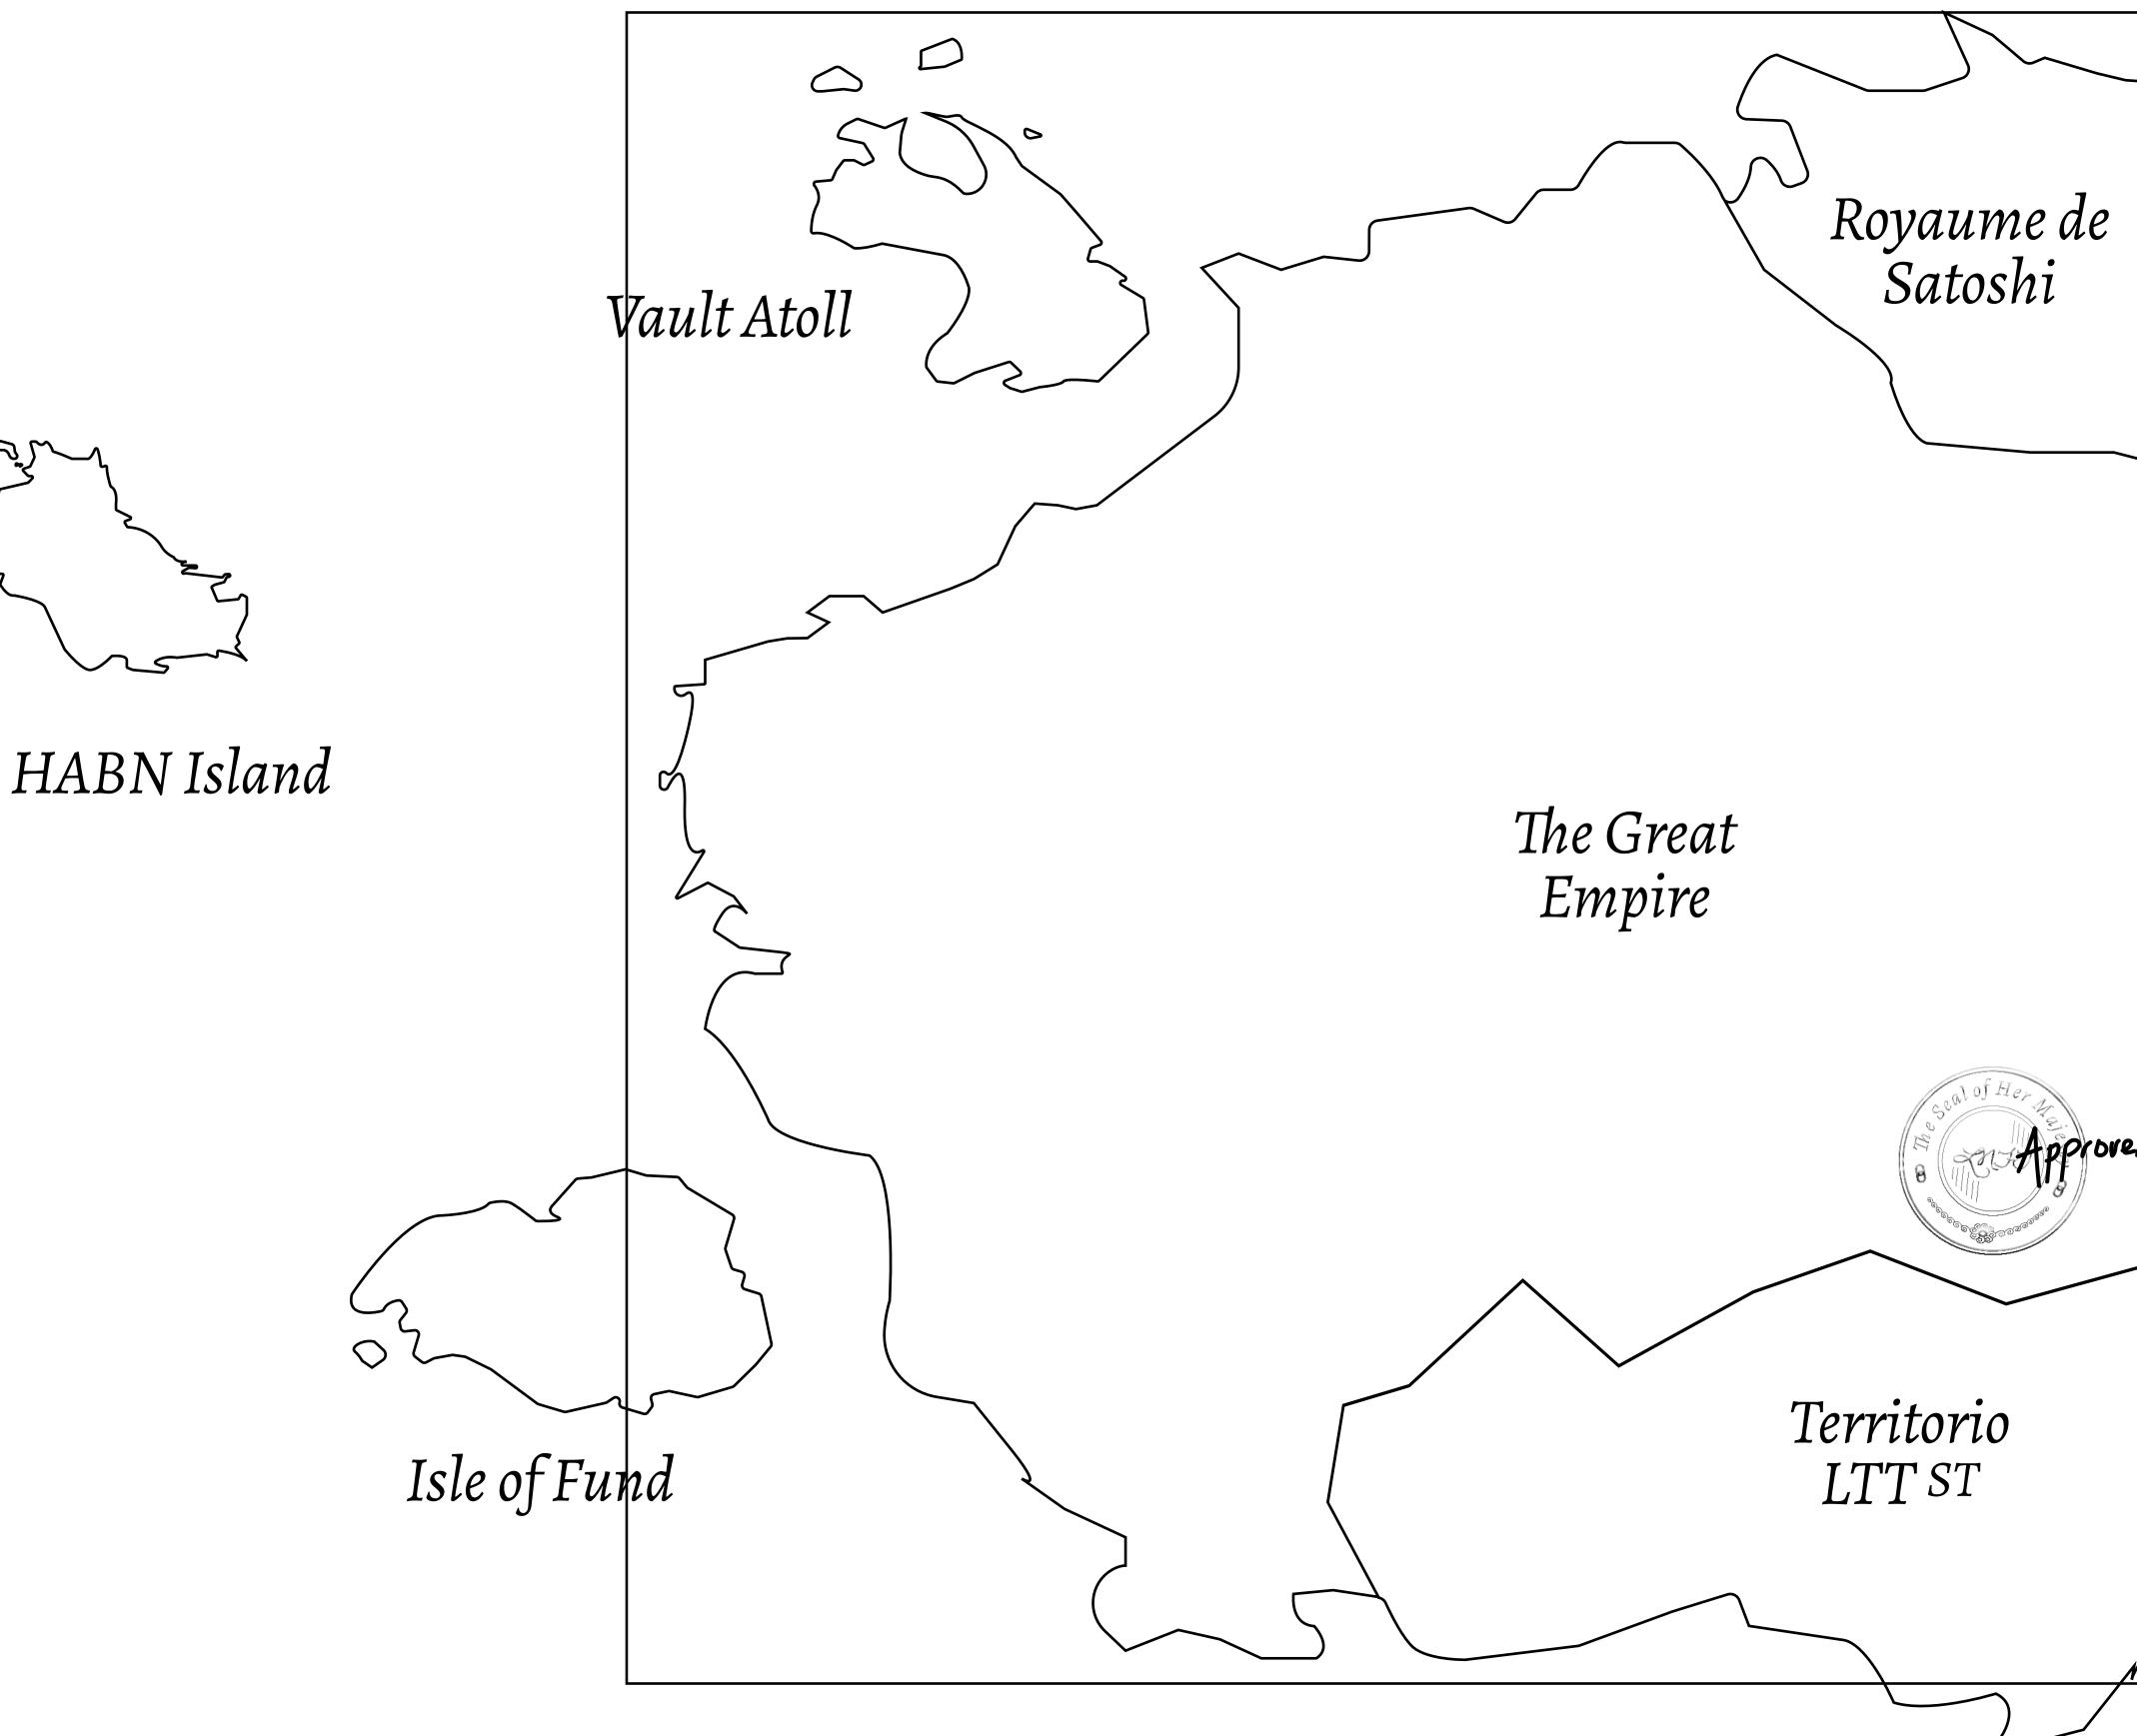

## LOOT NFT WORLD

 $\int$ 







## HER MAJESTY'S GATED WORLD









## H.M. LNFT Land Registry

ADMINISTRATIVE AREA

OWNER ENTITLEMENT

THE GREAT

Type W-GE: SI (rewarded in C



| у<br>семріке | TITLE NUMBER<br>L2013-221121 |                                       |             |              |            |
|--------------|------------------------------|---------------------------------------|-------------|--------------|------------|
|              |                              |                                       |             |              |            |
|              |                              | of all BUN sales bas<br>4 NFT Stories | ed on numbe | er of NFT St | tories min |
|              | 2013<br>12.65 KM             |                                       |             |              |