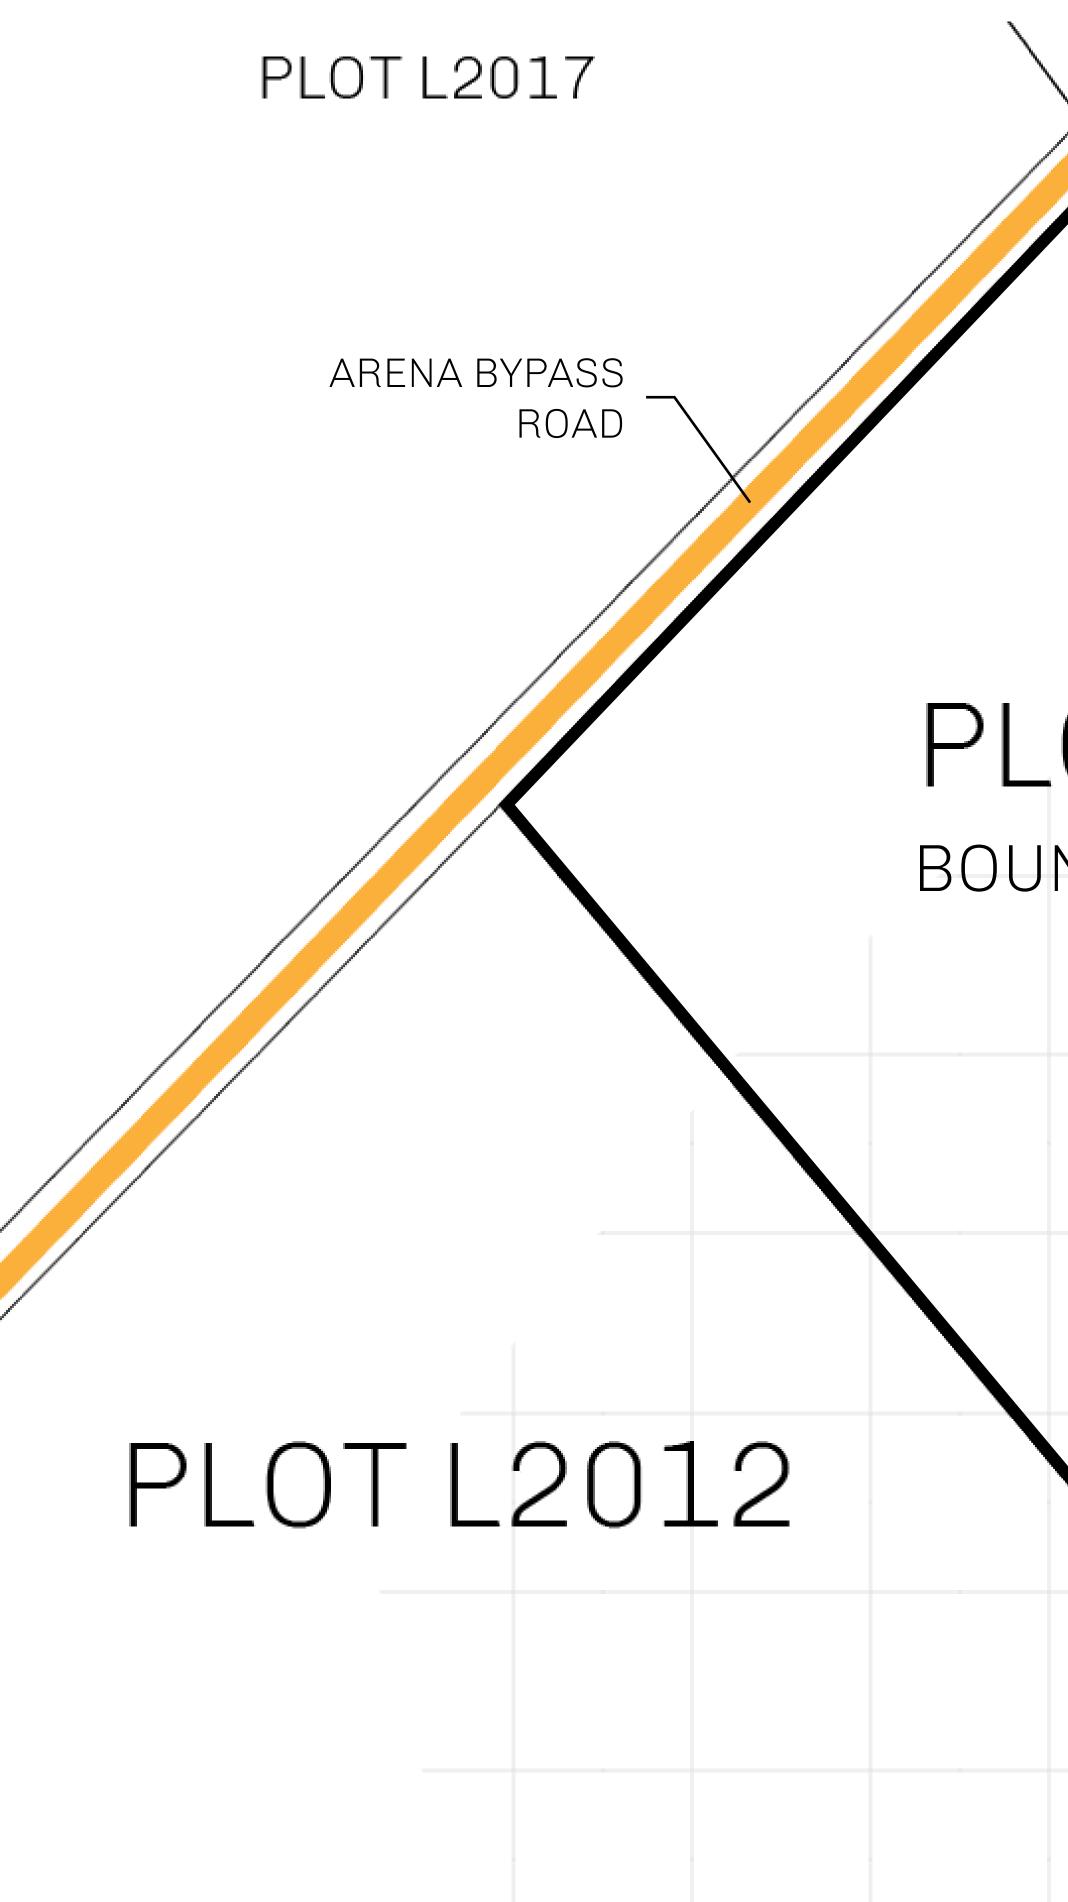

## H.M. LNFT Land Registry

ADMINISTRATIVE AREA

OWNER ENTITLEMENT

THE GREAT

Type W-GE: SI (rewarded in C

| у<br>семріке | TITLE NUMBER<br>L2013-221121 |                                       |             |              |            |
|--------------|------------------------------|---------------------------------------|-------------|--------------|------------|
|              |                              |                                       |             |              |            |
|              |                              | of all BUN sales bas<br>4 NFT Stories | ed on numbe | er of NFT St | tories min |
|              | 2013<br>12.65 KM             |                                       |             |              |            |
|              |                              |                                       | PLO         | TL           | 20(        |
|              |                              |                                       |             |              |            |