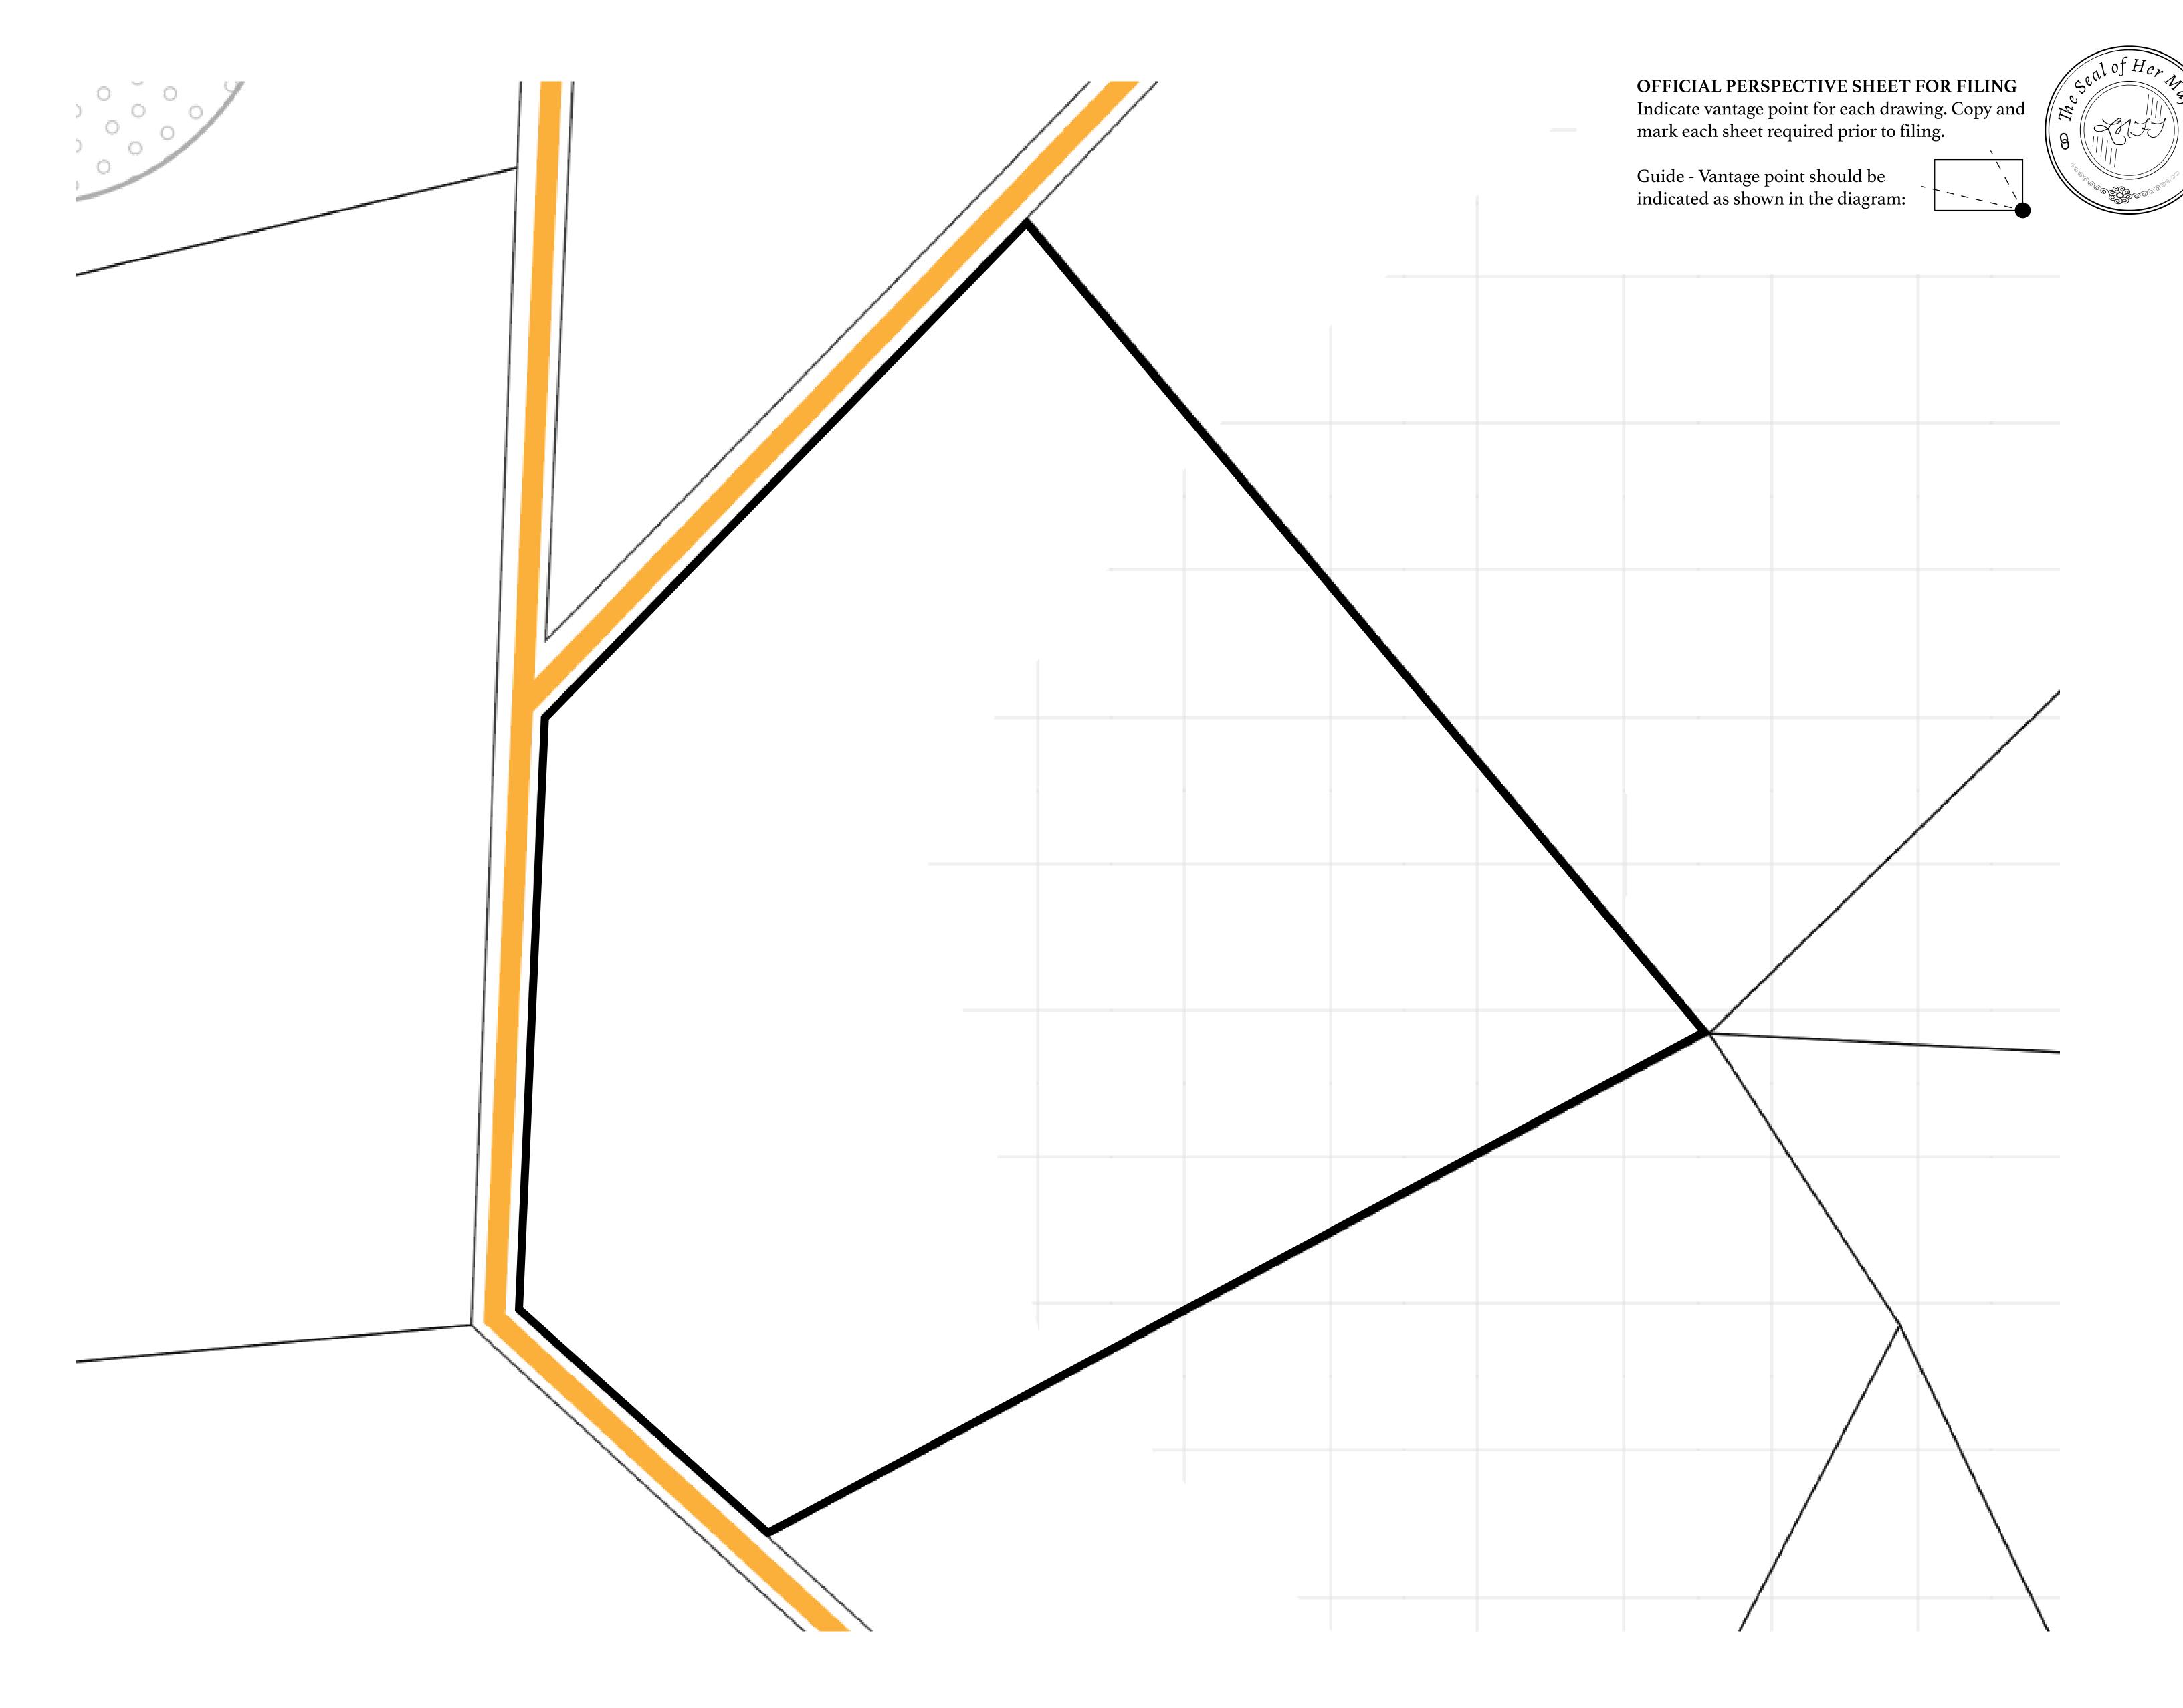

## LOOT NFT WORLD

CONTROL

PLOT L2012-221121

TOWER

## GEOGRAPHY

COASTLINE 462.64 KM (287.47 MILES)

OCEAN, ROYAUME DE SATOSHI, X BY SL & TERRITORIO LTT ST BORDERS

HIGHEST POINT MOUNT ARES +8120 M

LOWEST POINT NFT PORT 0 M

PLOTS 2284 SCALE 1:50000

## H.M. LNFT Land Registry

TITLE NUMBER

L2012-221121

ADMINISTRATIVE AREA

THE GREAT EMPIRE

ISSUED 22 November 2021

SCALE 1/50000

OWNER ENTITLEMENT