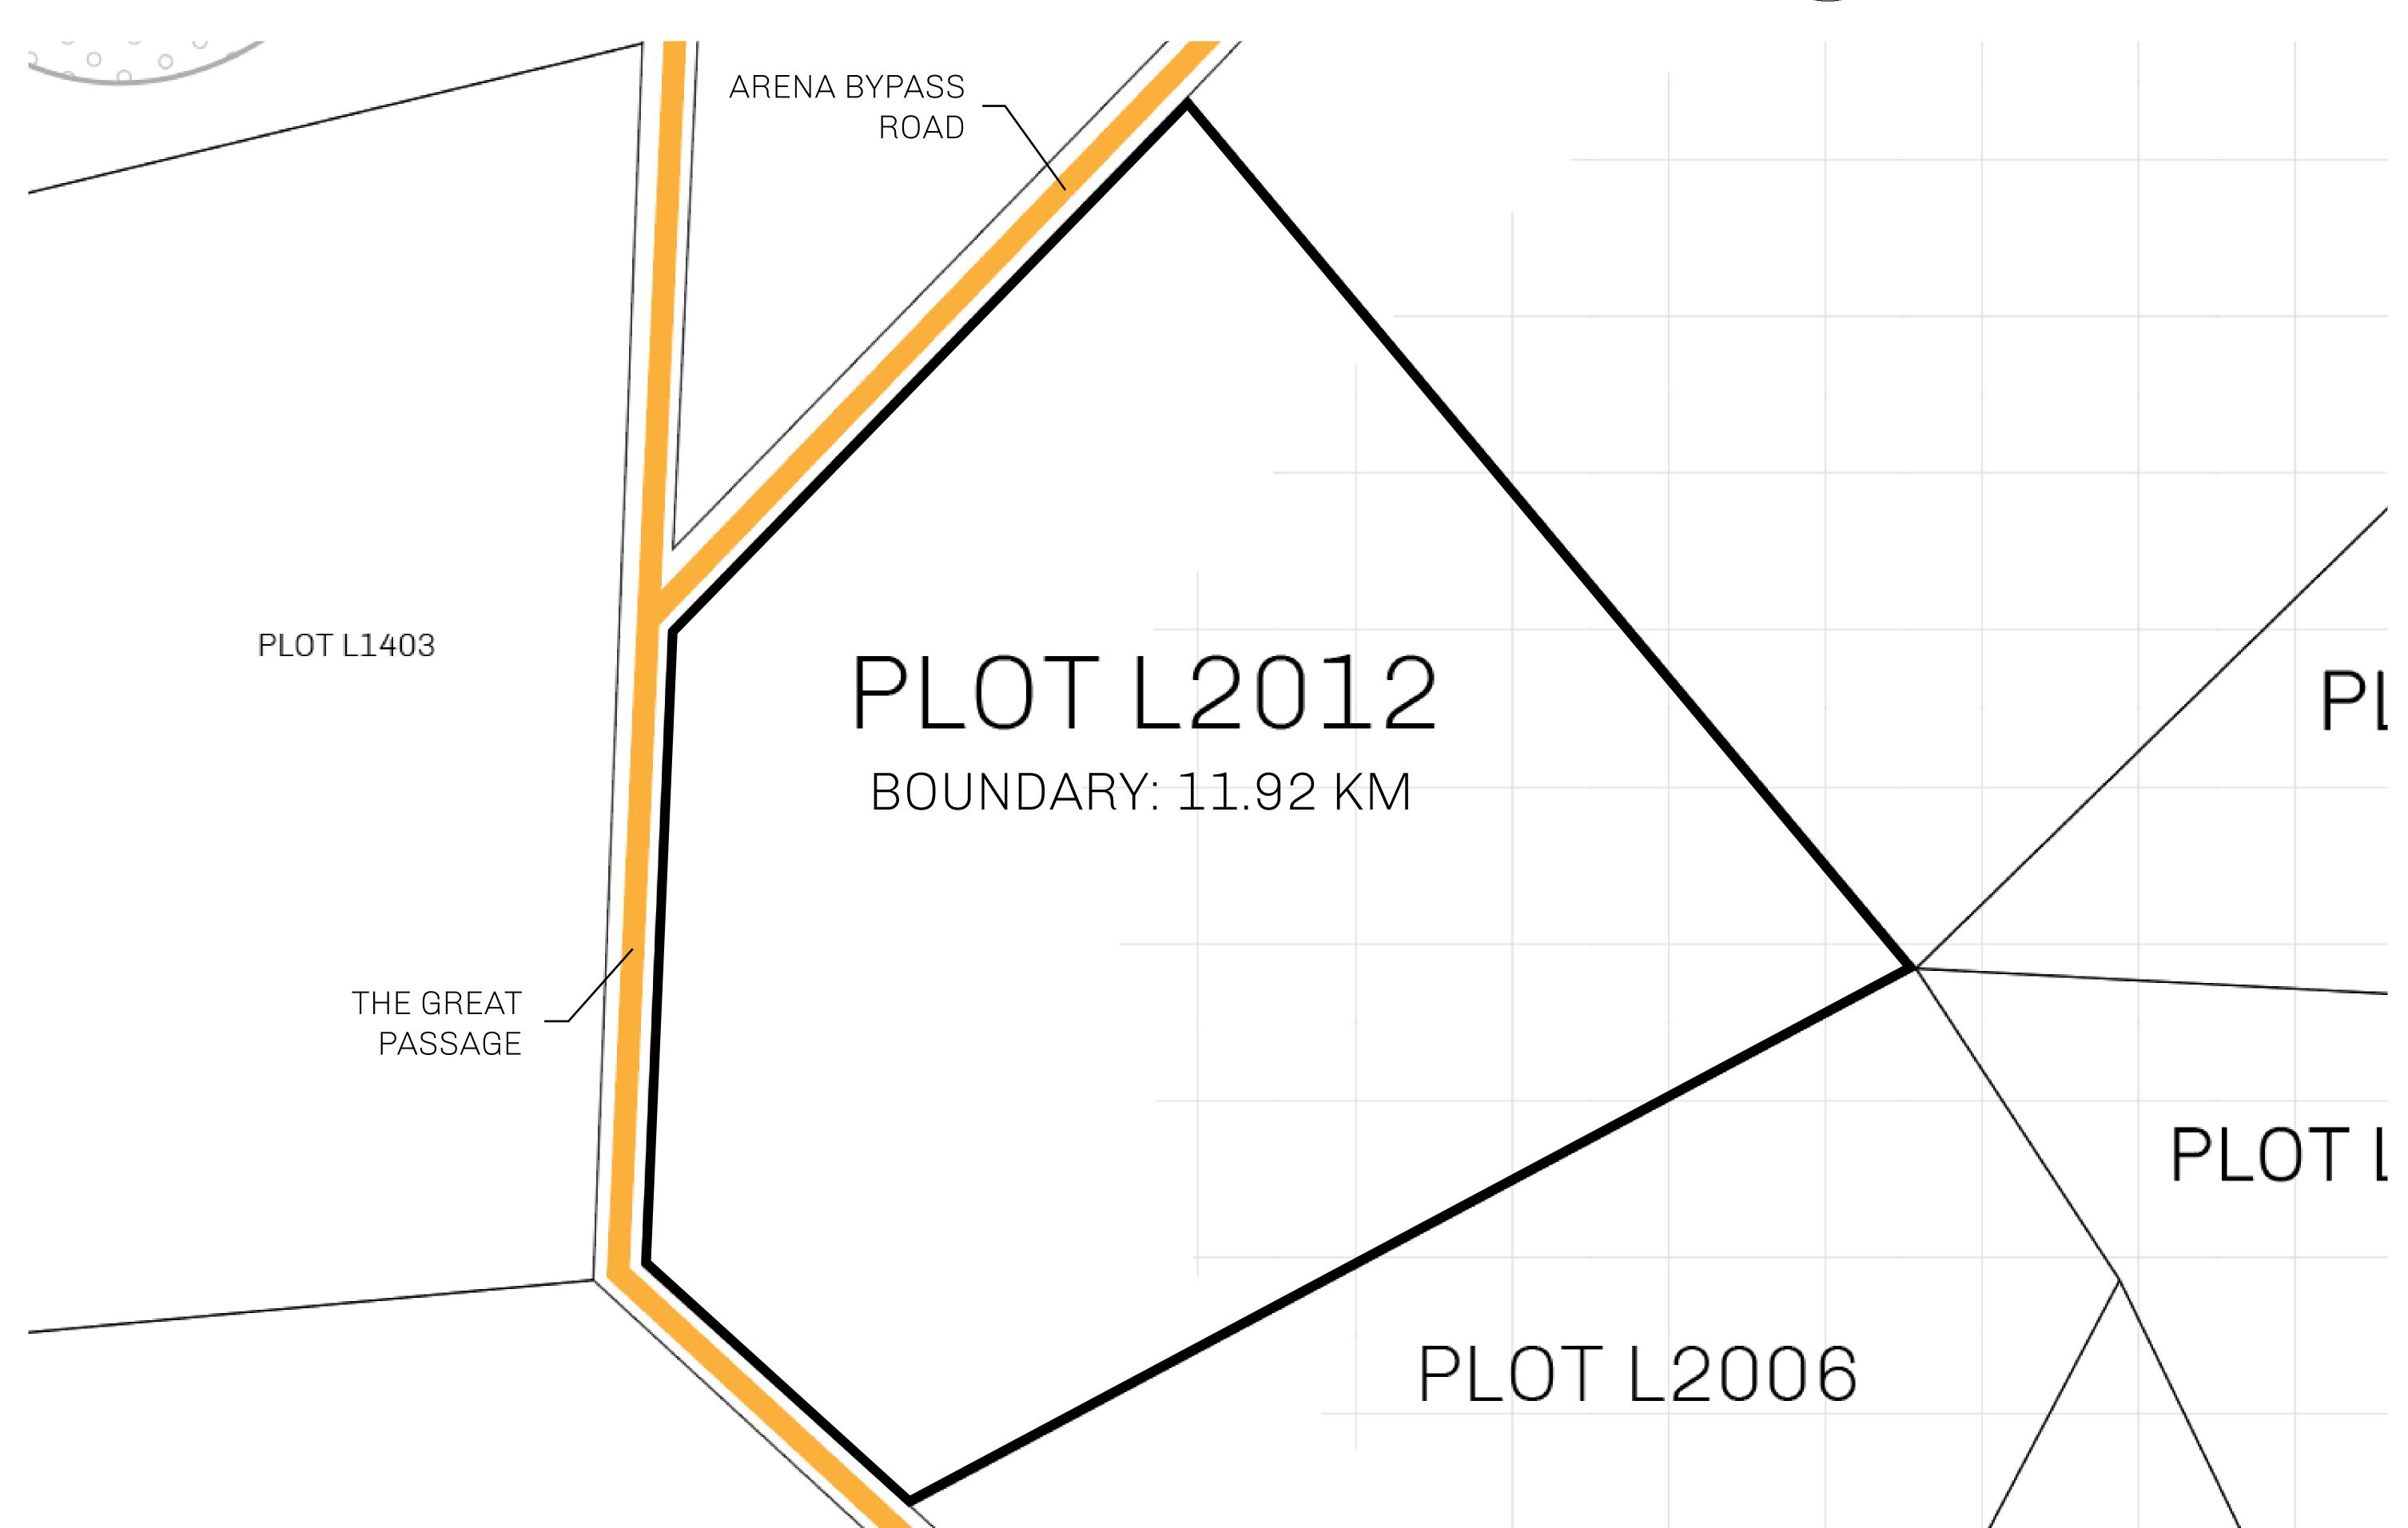

## LOOT NFT WORLD

CONTROL

PLOT L2012-221121

TOWER

## GEOGRAPHY

COASTLINE 462.64 KM (287.47 MILES)

OCEAN, ROYAUME DE SATOSHI, X BY SL & TERRITORIO LTT ST BORDERS

HIGHEST POINT MOUNT ARES +8120 M

LOWEST POINT NFT PORT 0 M

PLOTS 2284 SCALE 1:50000

## H.M. LNFT Land Registry

TITLE NUMBER

L2012-221121

ADMINISTRATIVE AREA

THE GREAT EMPIRE

ISSUED 22 November 2021

SCALE 1/50000

OWNER ENTITLEMENT