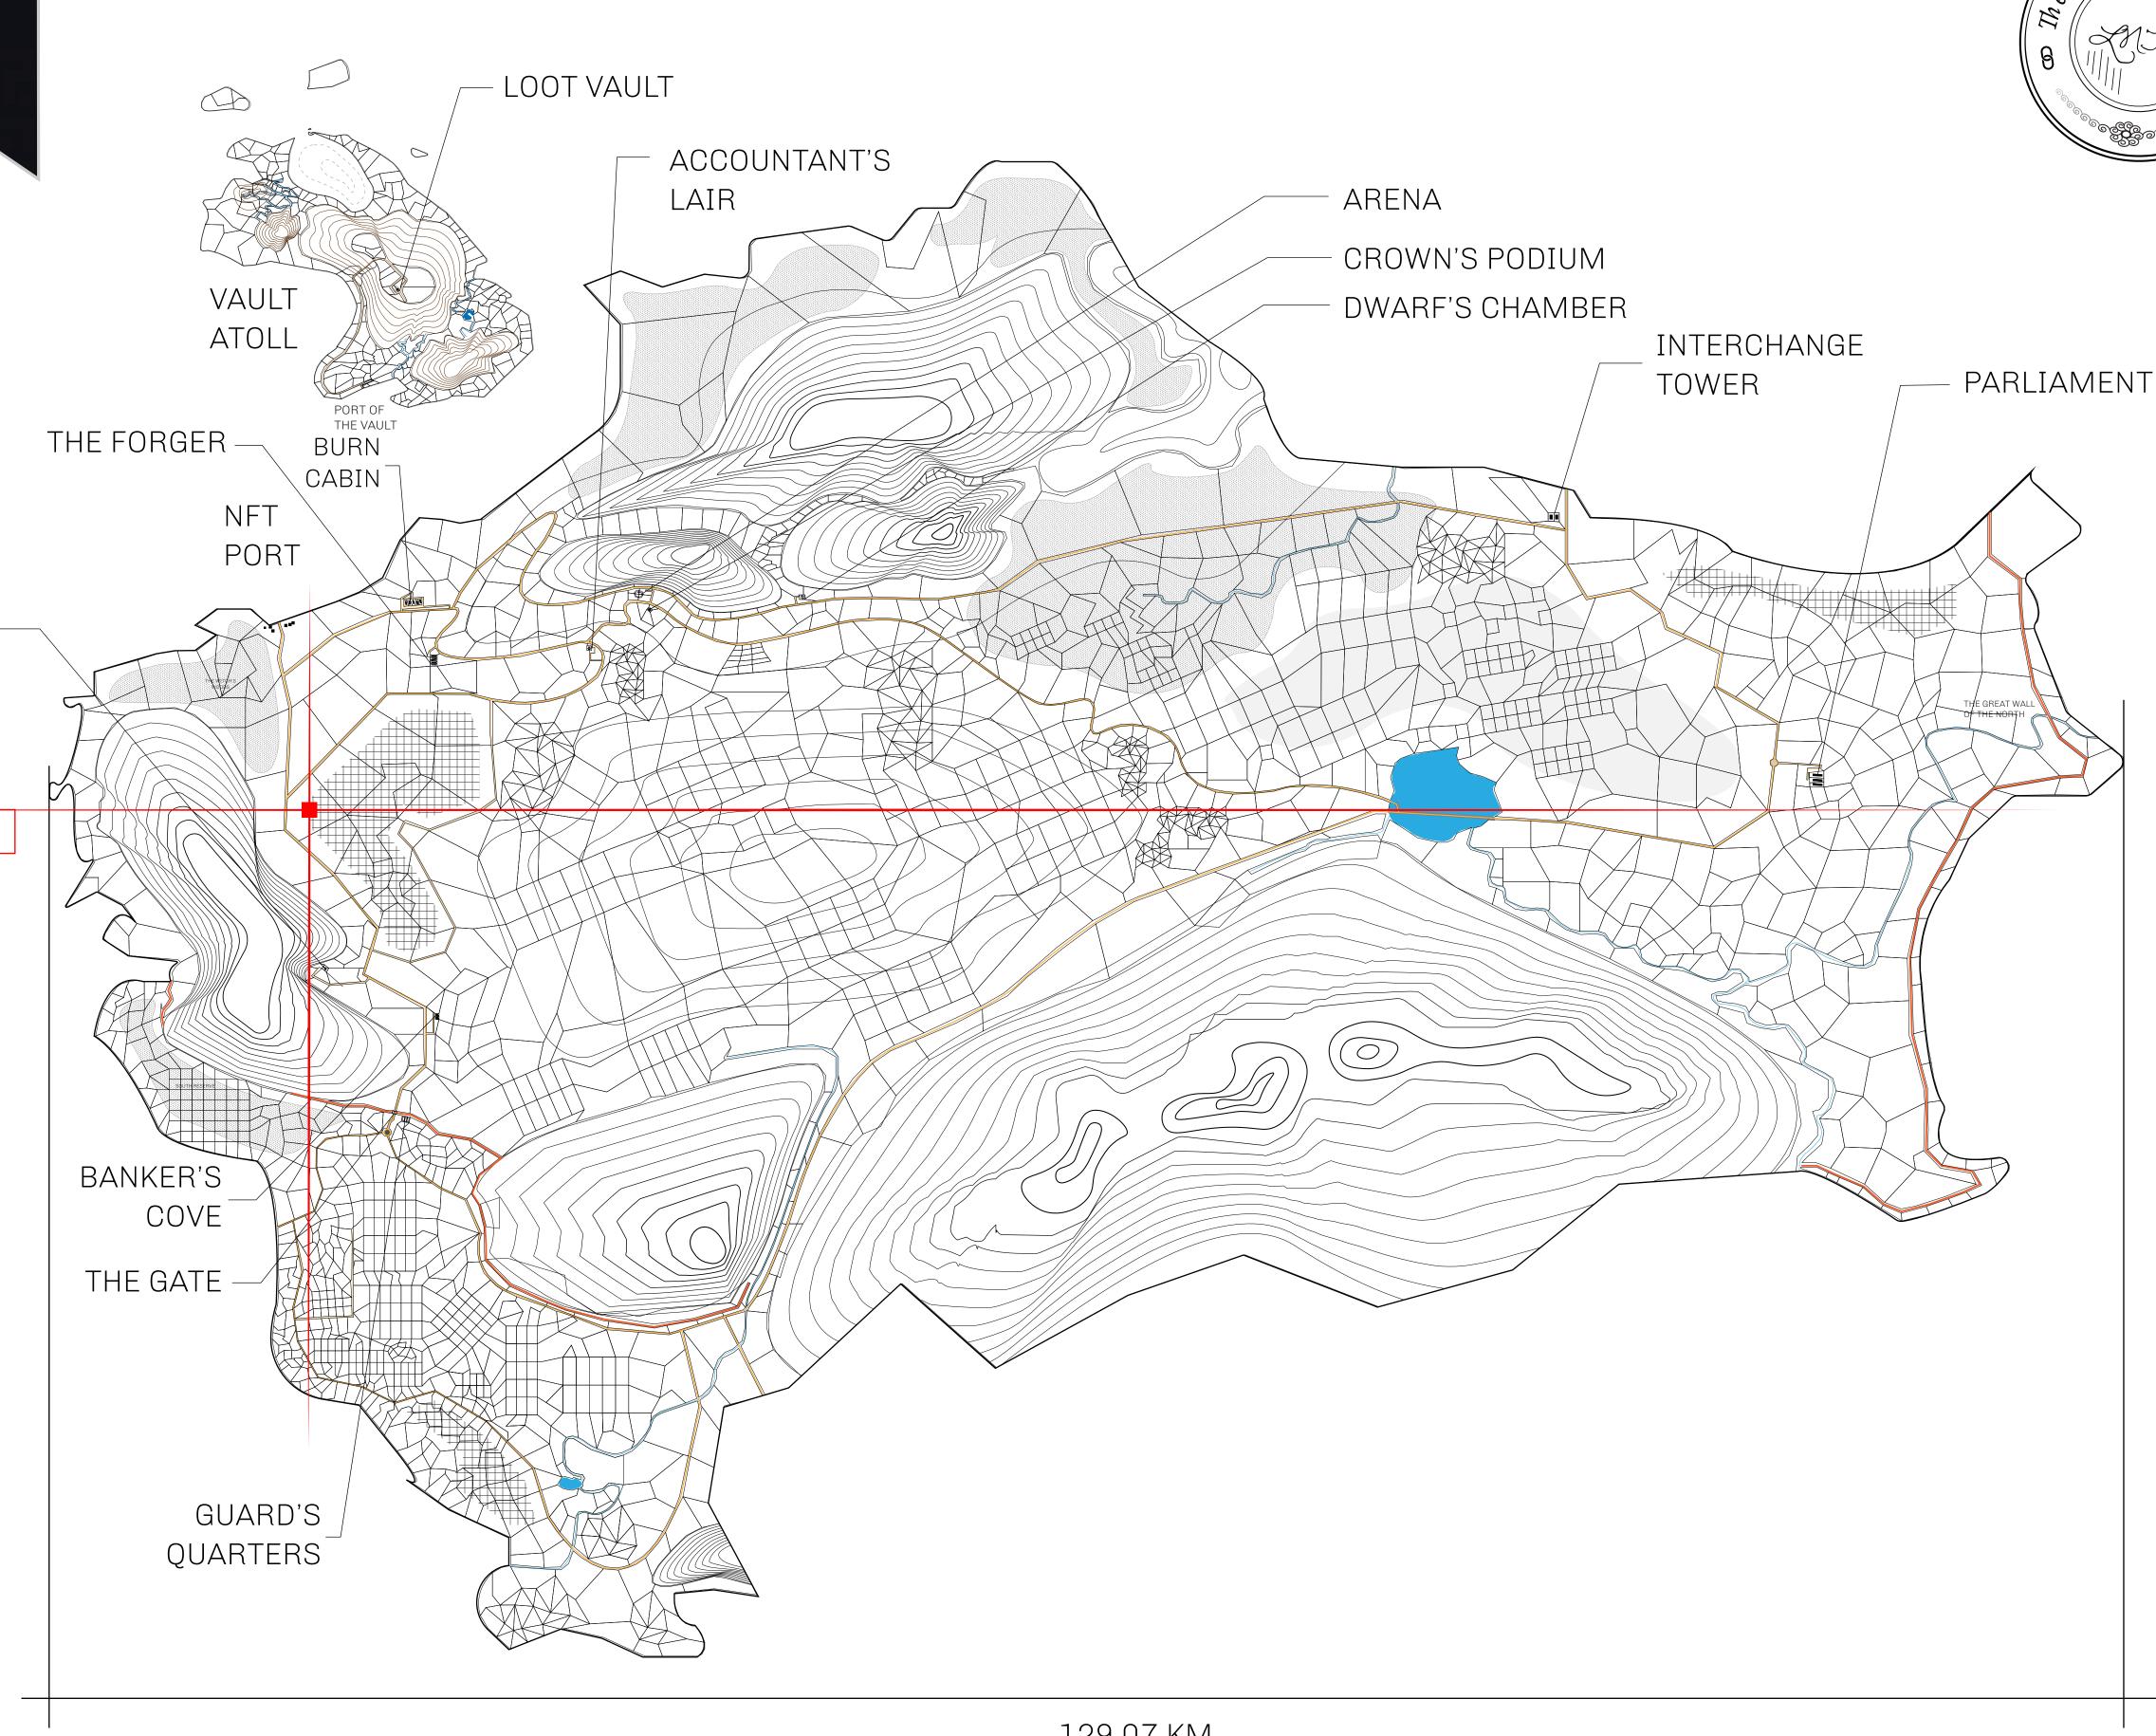

## HER MAJESTY'S GATED WORLD

As an economic and ruling powerhouse, the Great Empire controls the issuance and trade of BUN, LTT, and USDC reward credits. Decisions by its sitting parliamentarians affect Loot NFT World. Following the last war, border controls are tight and only invitees can enter. Each Sunday, all eyes focus on the Arena and the Crown's Podium, where battle-bidding auctions rage. The battle pit is not for the fainthearted and strategy plays a crucial role in winning.

## GEOGRAPHY

COASTLINE 462.64 KM (287.47 MILES)

OCEAN, ROYAUME DE SATOSHI, X BY SL & TERRITORIO LTT ST BORDERS

HIGHEST POINT MOUNT ARES +8120 M

LOWEST POINT NFT PORT 0 M

PLOTS 2284 SCALE 1:50000

## H.M. LNFT Land Registry

TITLE NUMBER

L2012-221121

ADMINISTRATIVE AREA

THE GREAT EMPIRE

ISSUED 22 November 2021

SCALE 1/50000

OWNER ENTITLEMENT