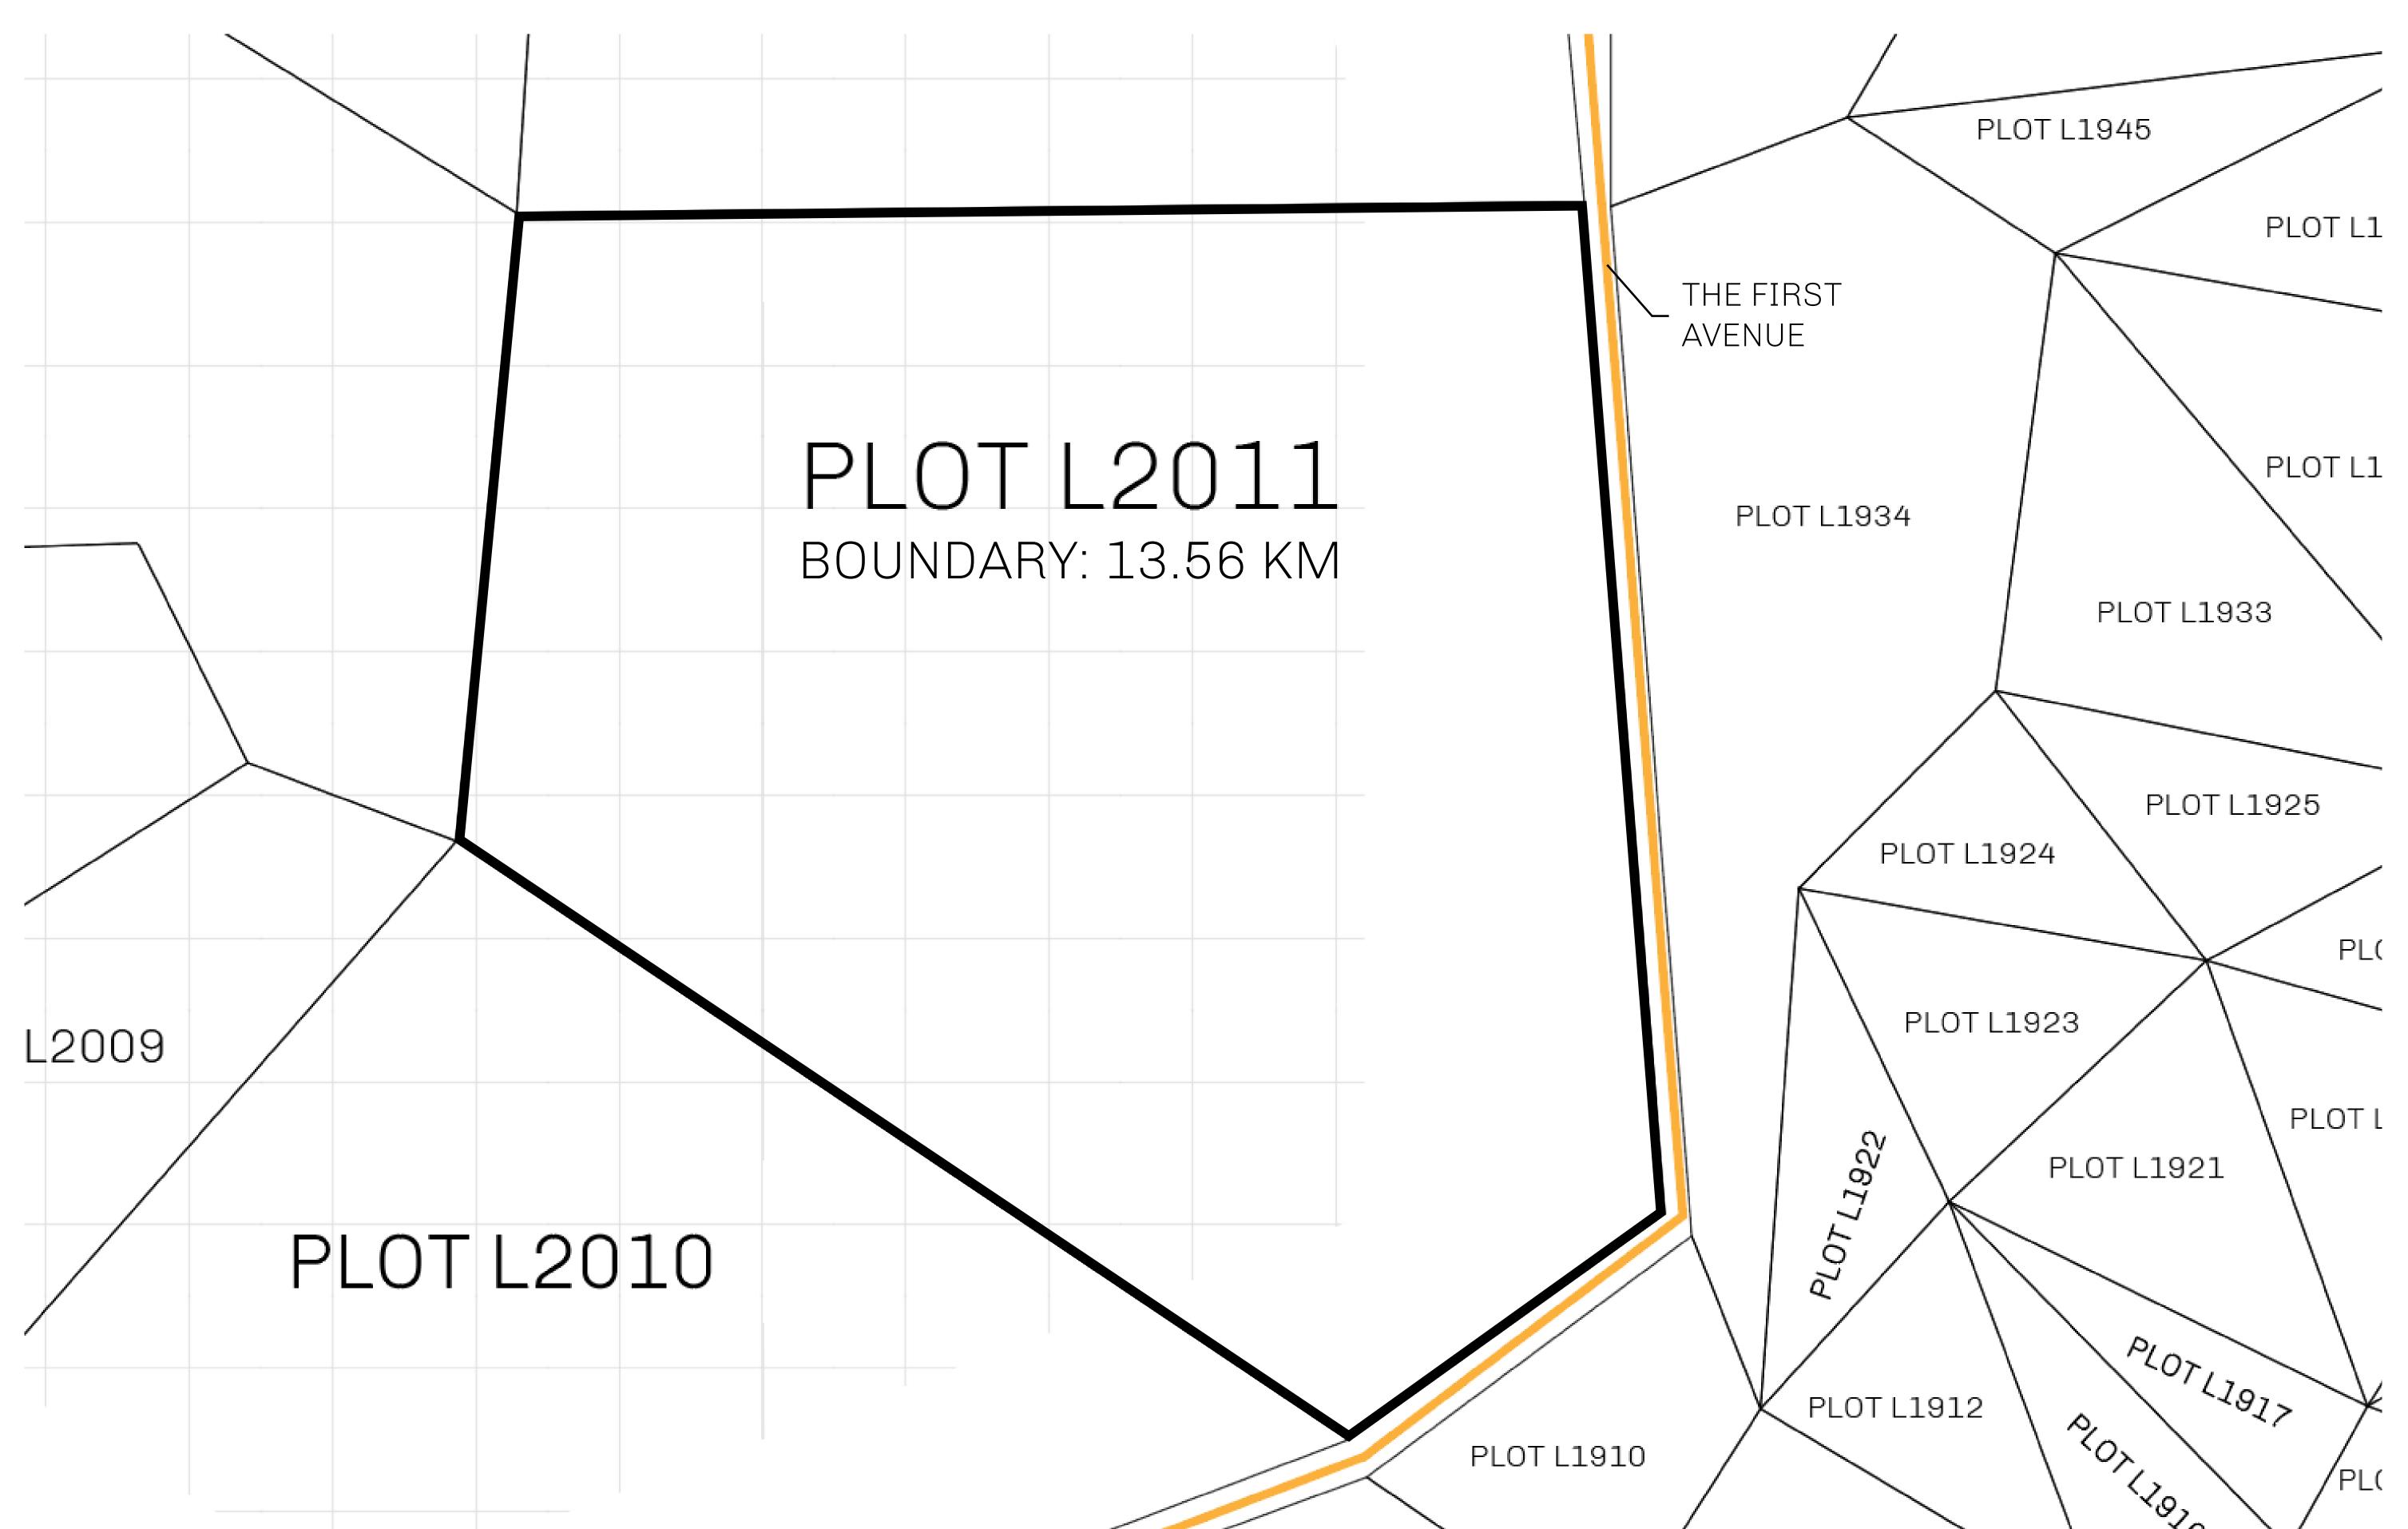

## **GEOGRAPHY**

COASTLINE 462.64 KM (287.47 MILES)

BORDERS OCEAN, ROYAUME DE SATOSHI, X BY SL & TERRITORIO LTT ST

HIGHEST POINT MOUNT ARES +8120 M

LOWEST POINT NFT PORT 0 M

PLOTS 2284 SCALE 1:50000

## H.M. LNFT Land Registry

L2011-221121

TITLE NUMBER

ADMINISTRATIVE AREA

THE GREAT EMPIRE

ISSUED 22 November 2021

SCALE **1/50000** 

OWNER ENTITLEMENT