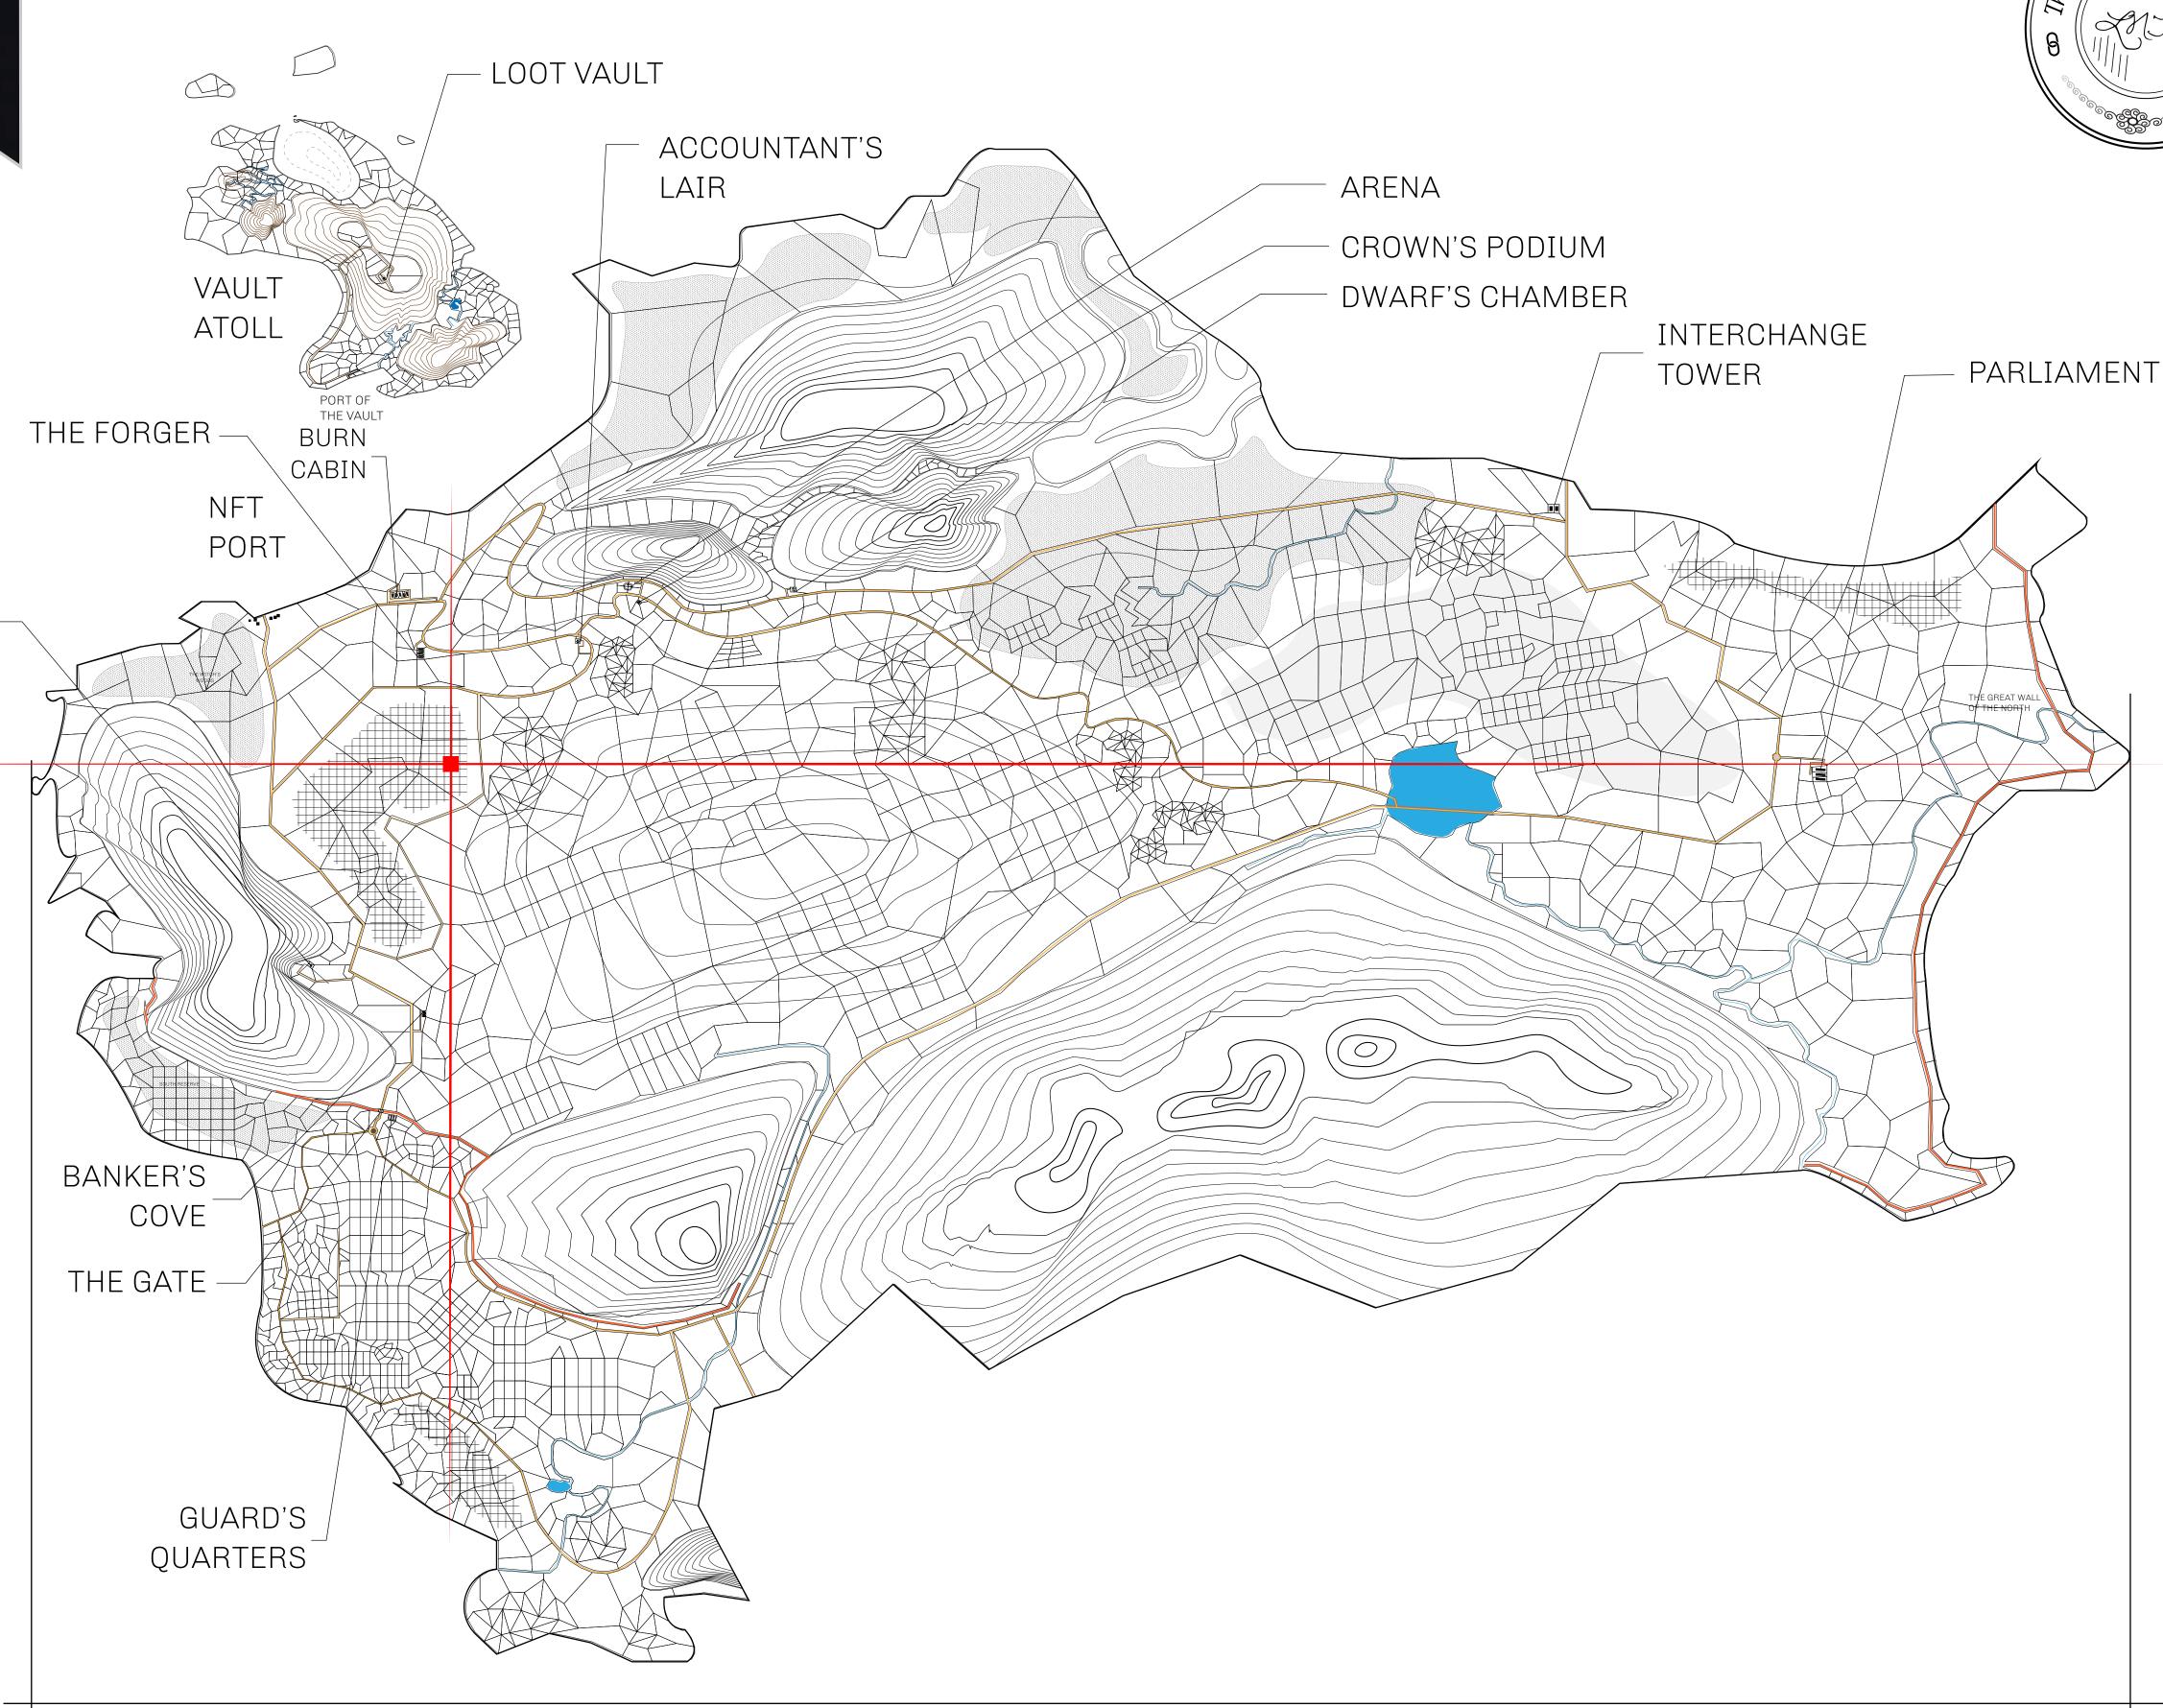

## **GEOGRAPHY**

COASTLINE 462.64 KM (287.47 MILES)

BORDERS OCEAN, ROYAUME DE SATOSHI, X BY SL & TERRITORIO LTT ST

HIGHEST POINT MOUNT ARES +8120 M

LOWEST POINT NFT PORT 0 M

PLOTS 2284 SCALE 1:50000

## H.M. LNFT Land Registry

L2011-221121

TITLE NUMBER

ADMINISTRATIVE AREA

THE GREAT EMPIRE

ISSUED 22 November 2021

SCALE **1/50000** 

OWNER ENTITLEMENT