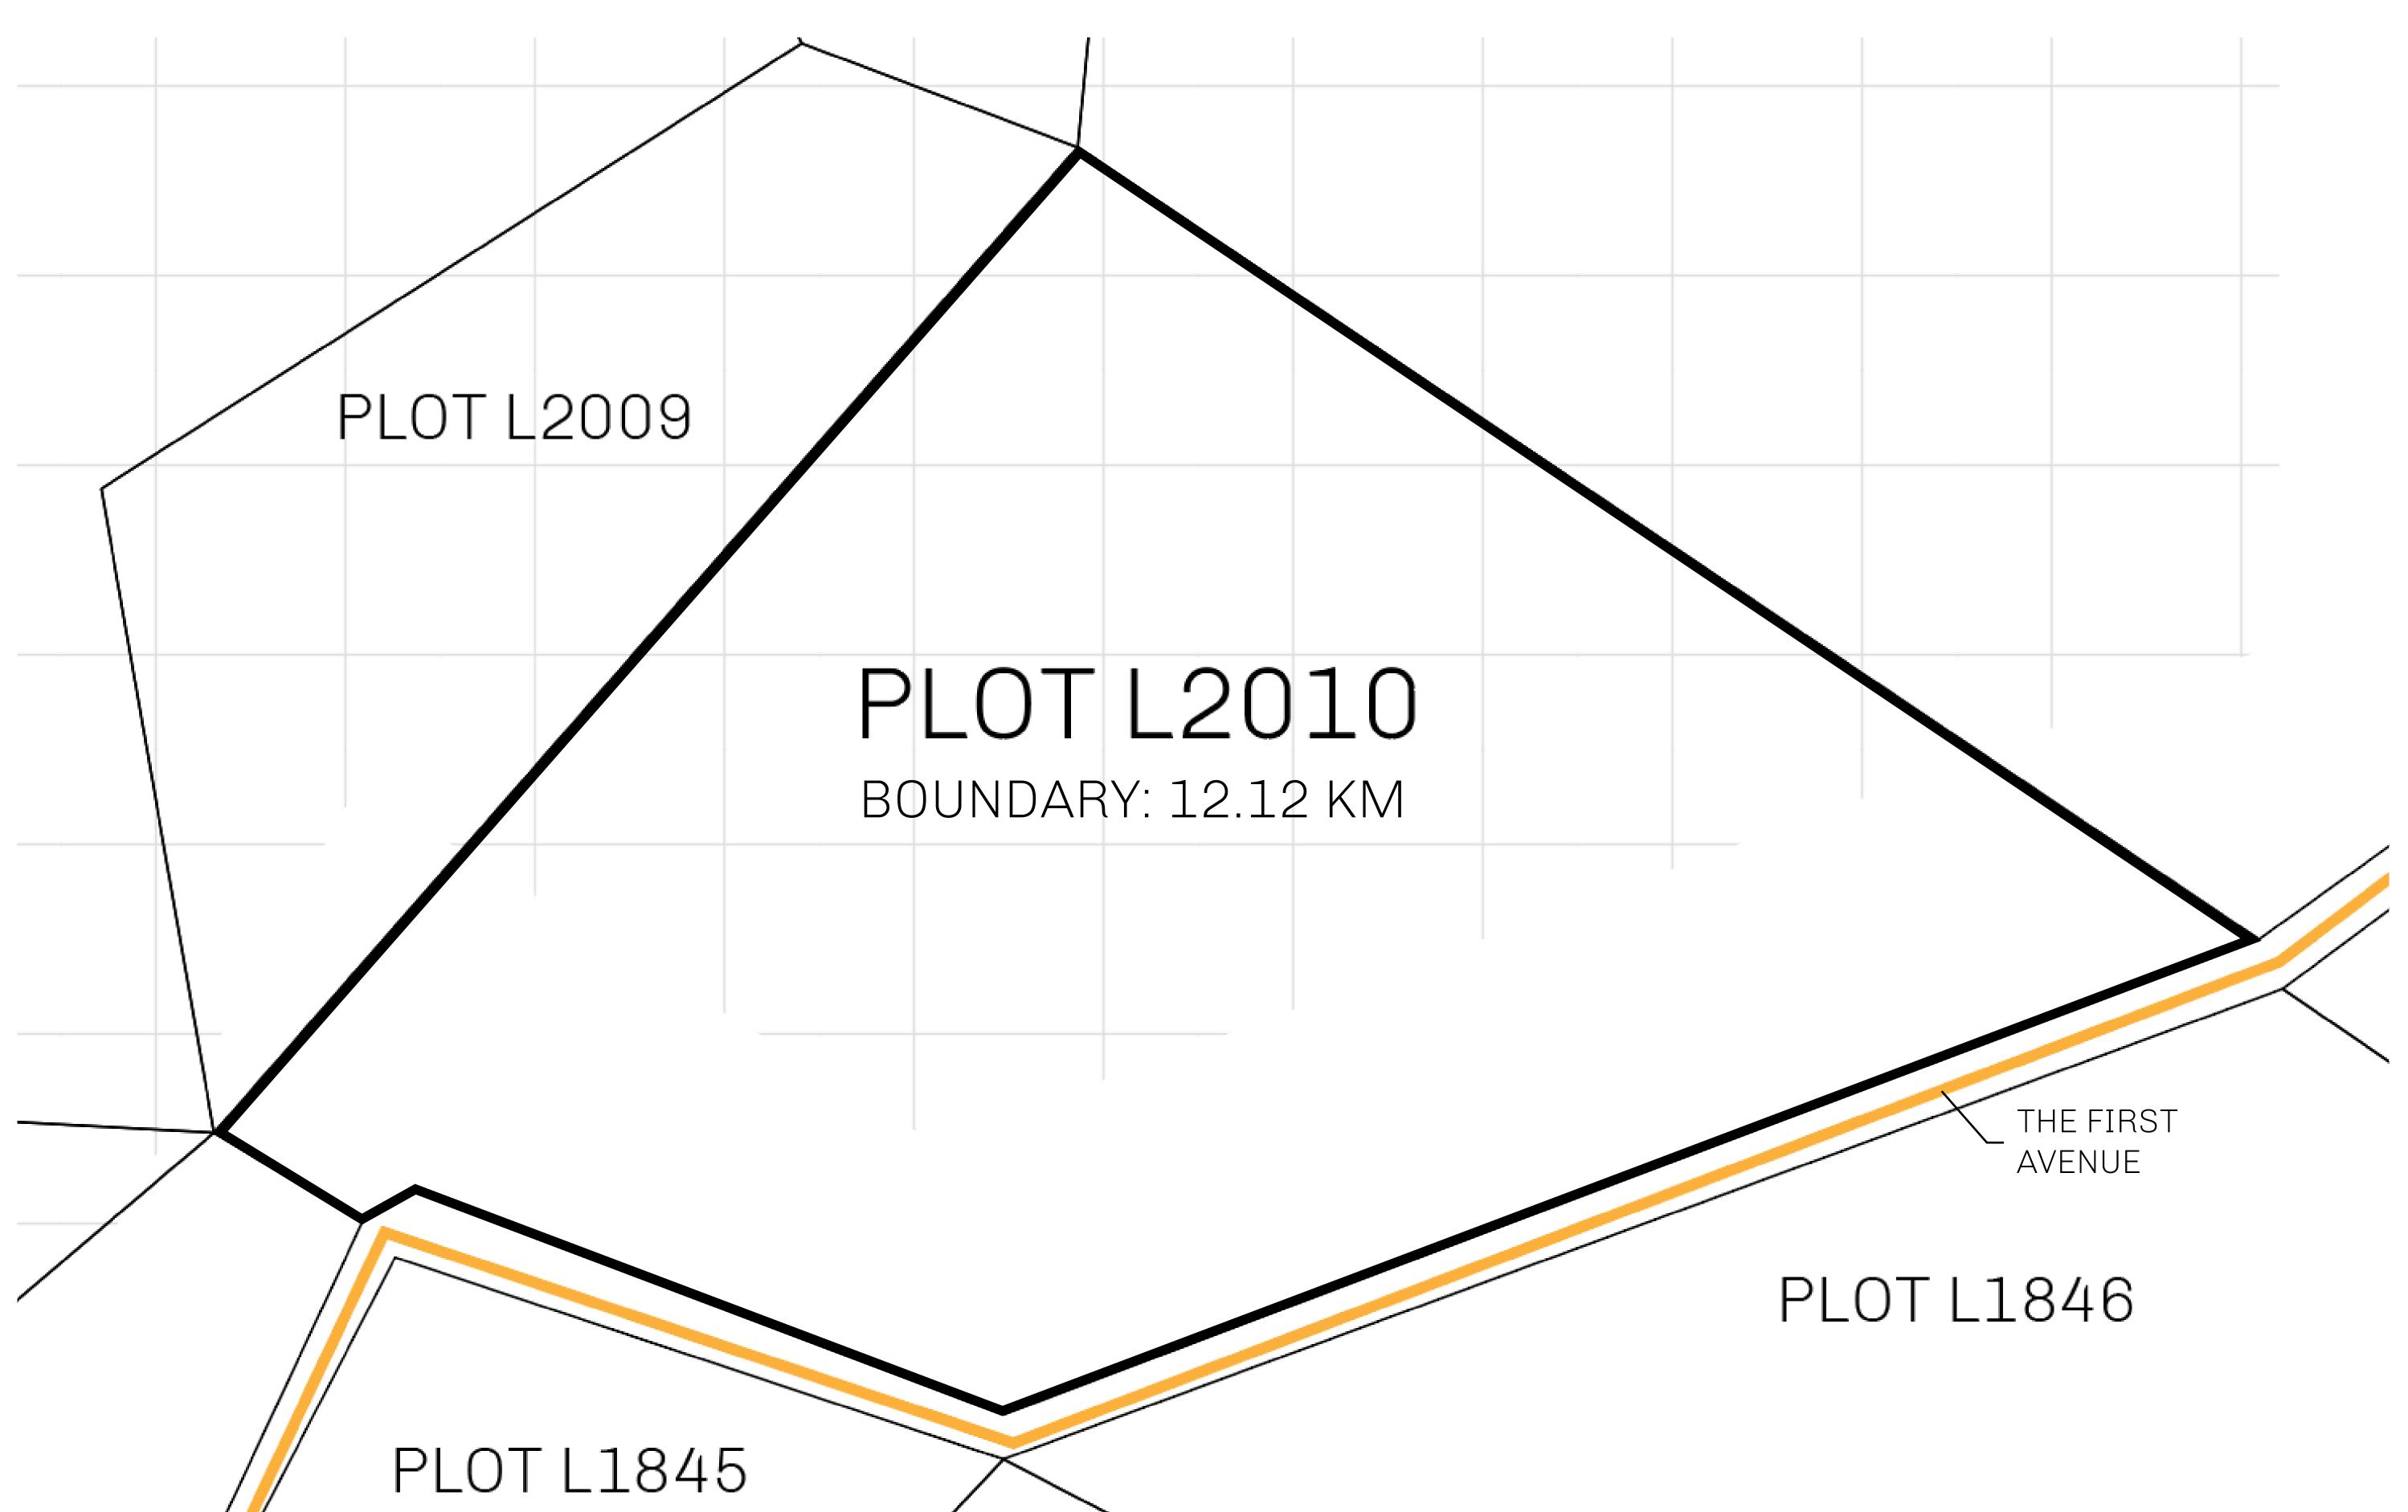

PLOT L2010-221121

## H.M. LNFT Land Registry

TITLE NUMBER

L2010-221121

ADMINISTRATIVE AREA

THE GREAT EMPIRE

ISSUED 22 November 2021 6.

SCALE **1/50000** 

OWNER ENTITLEMENT

Type W-GE: Share of 0.3% of all BUN sales based on number of NFT Stories minted

(rewarded in Credits); Mint 4 NFT Stories