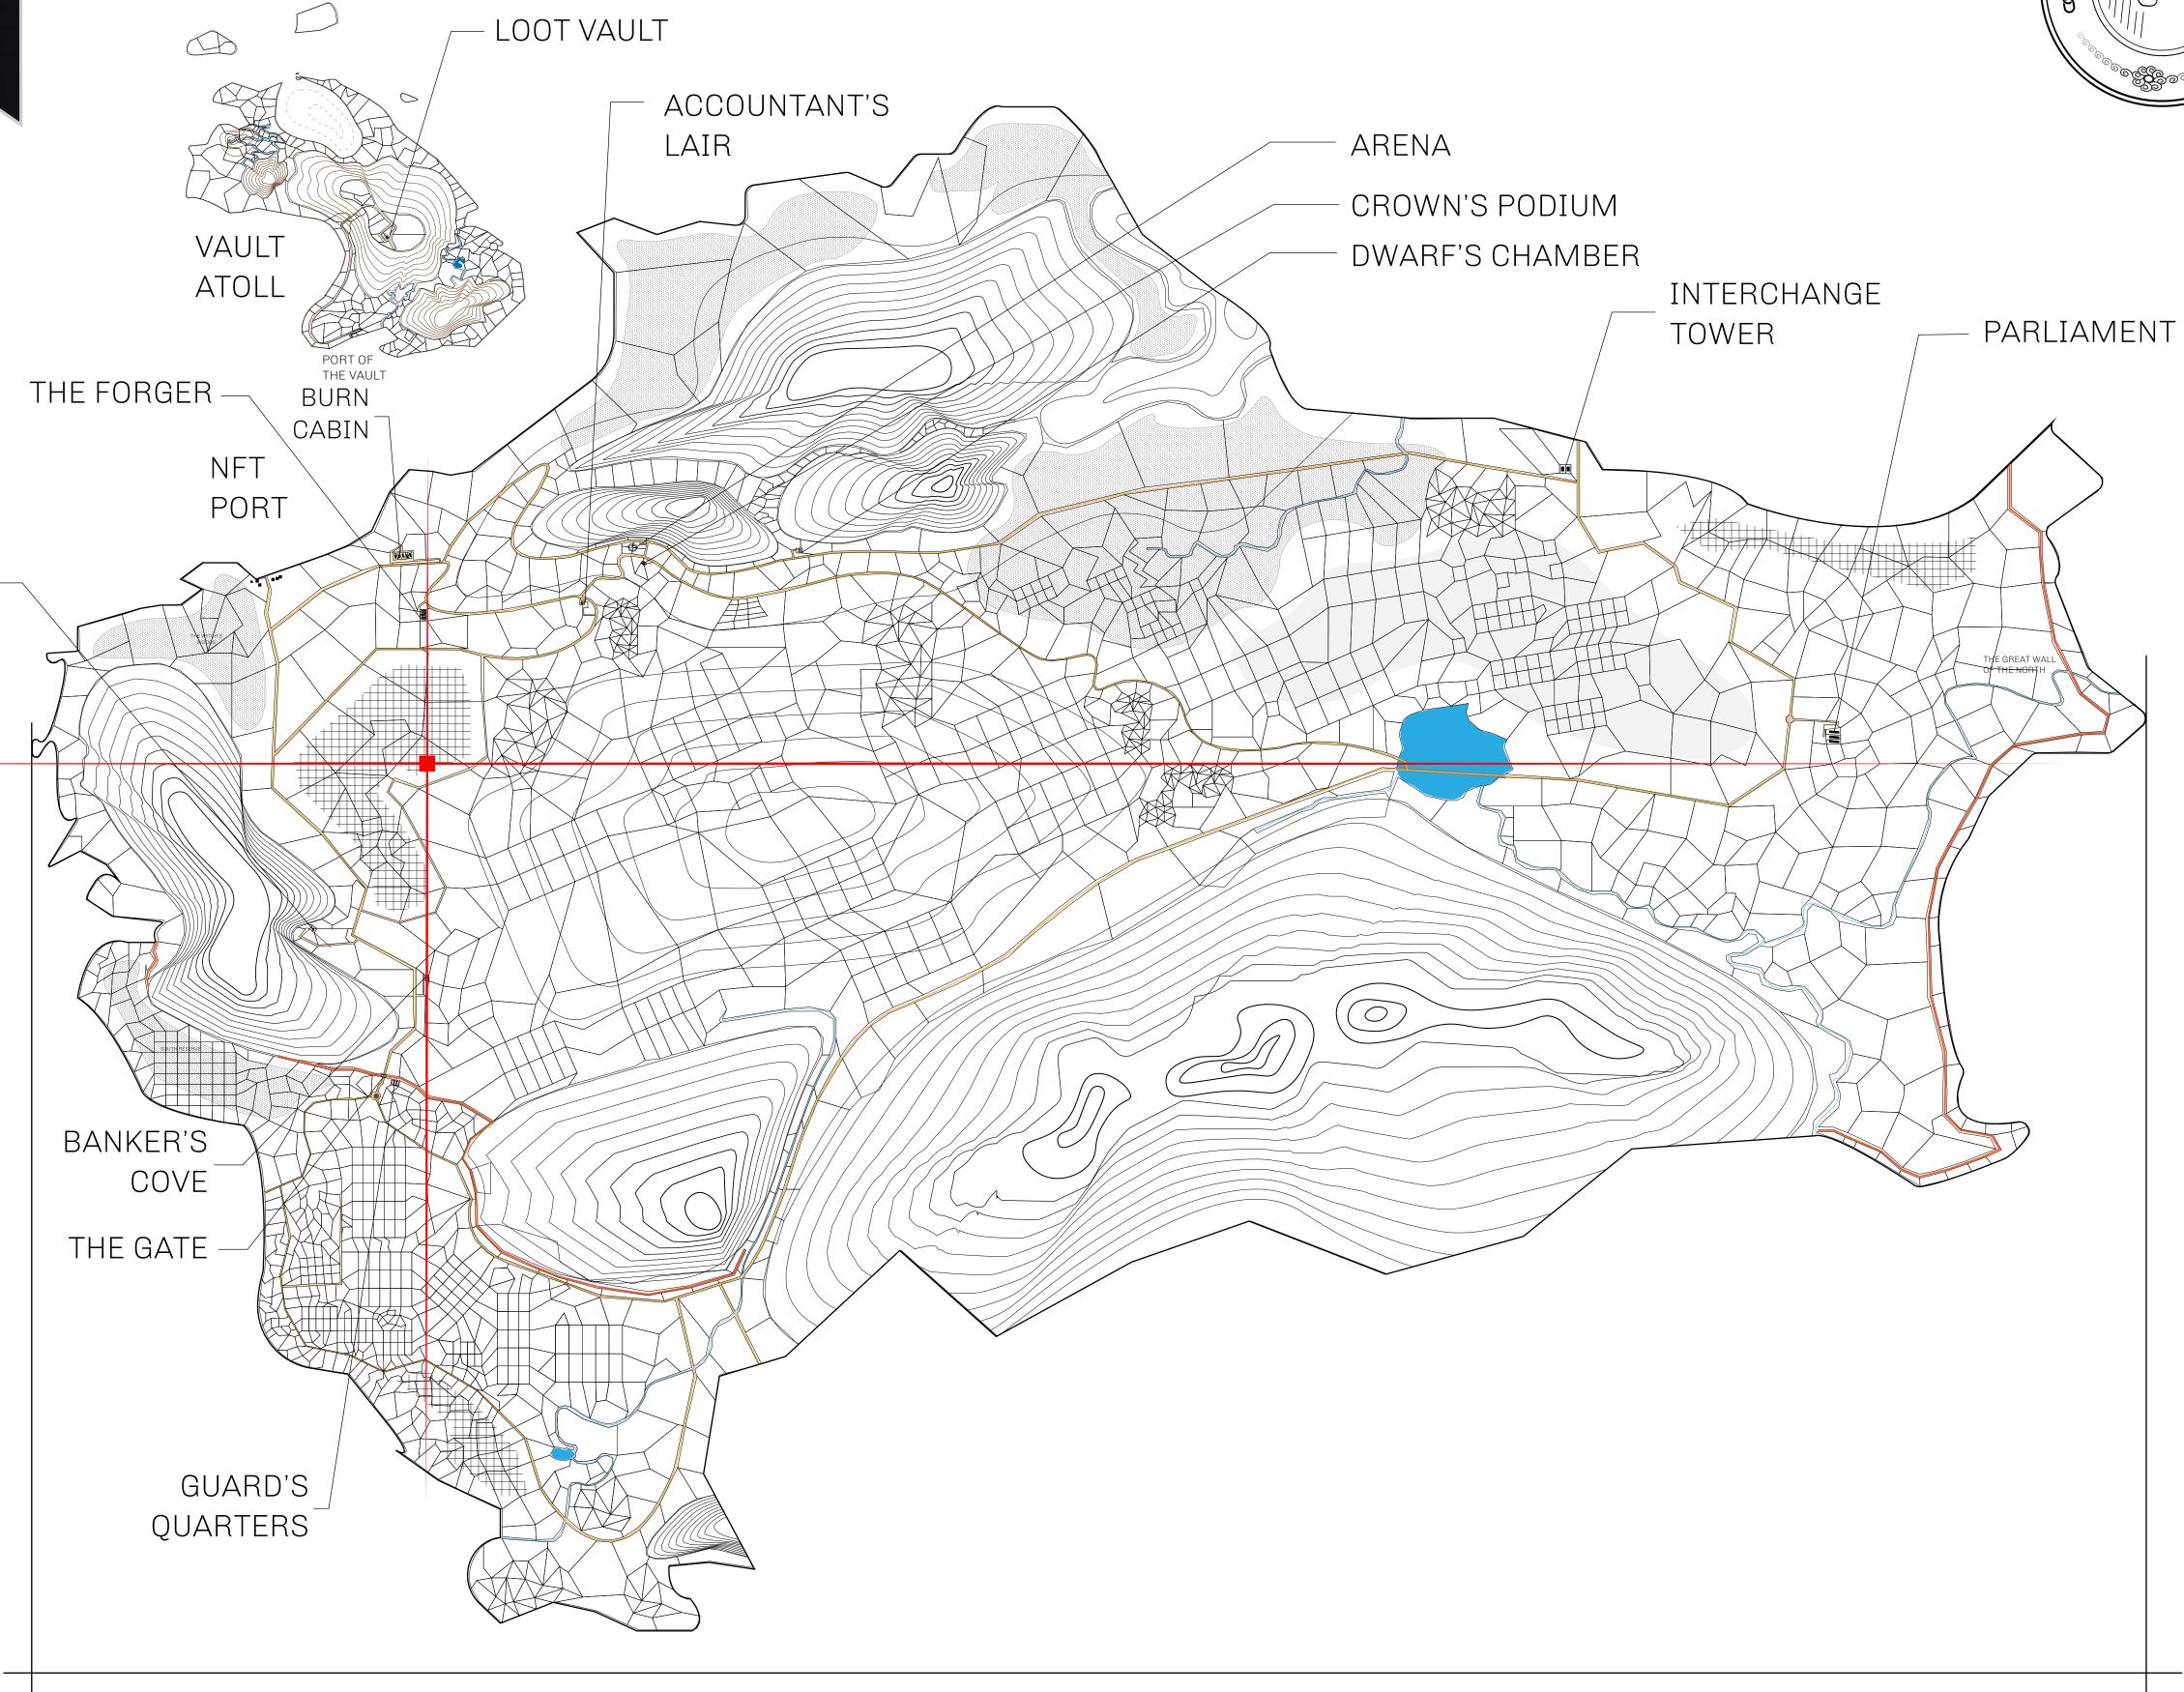

## HER MAJESTY'S GATED WORLD

As an economic and ruling powerhouse, the Great Empire controls the issuance and trade of BUN, LTT, and USDC reward credits. Decisions by its sitting parliamentarians affect Loot NFT World. Following the last war, border controls are tight and only invitees can enter. Each Sunday, all eyes focus on the Arena and the Crown's Podium, where battle-bidding auctions rage. The battle pit is not for the fainthearted and strategy plays a crucial role in winning.

## GEOGRAPHY

COASTLINE 462.64 KM (287.47 MILES)

BORDERS OCEAN, ROYAUME DE SATOSHI, X BY SL & TERRITORIO LTT ST

HIGHEST POINT MOUNT ARES +8120 M

LOWEST POINT NFT PORT 0 M

PLOTS 2284 SCALE 1:50000

CONTROL TOWER

PLOT L2010-221121

## H.M. LNFT Land Registry

TITLE NUMBER

L2010-221121

ADMINISTRATIVE AREA

THE GREAT EMPIRE

ISSUED 22 November 2021 6.

SCALE **1/50000** 

OWNER ENTITLEMENT