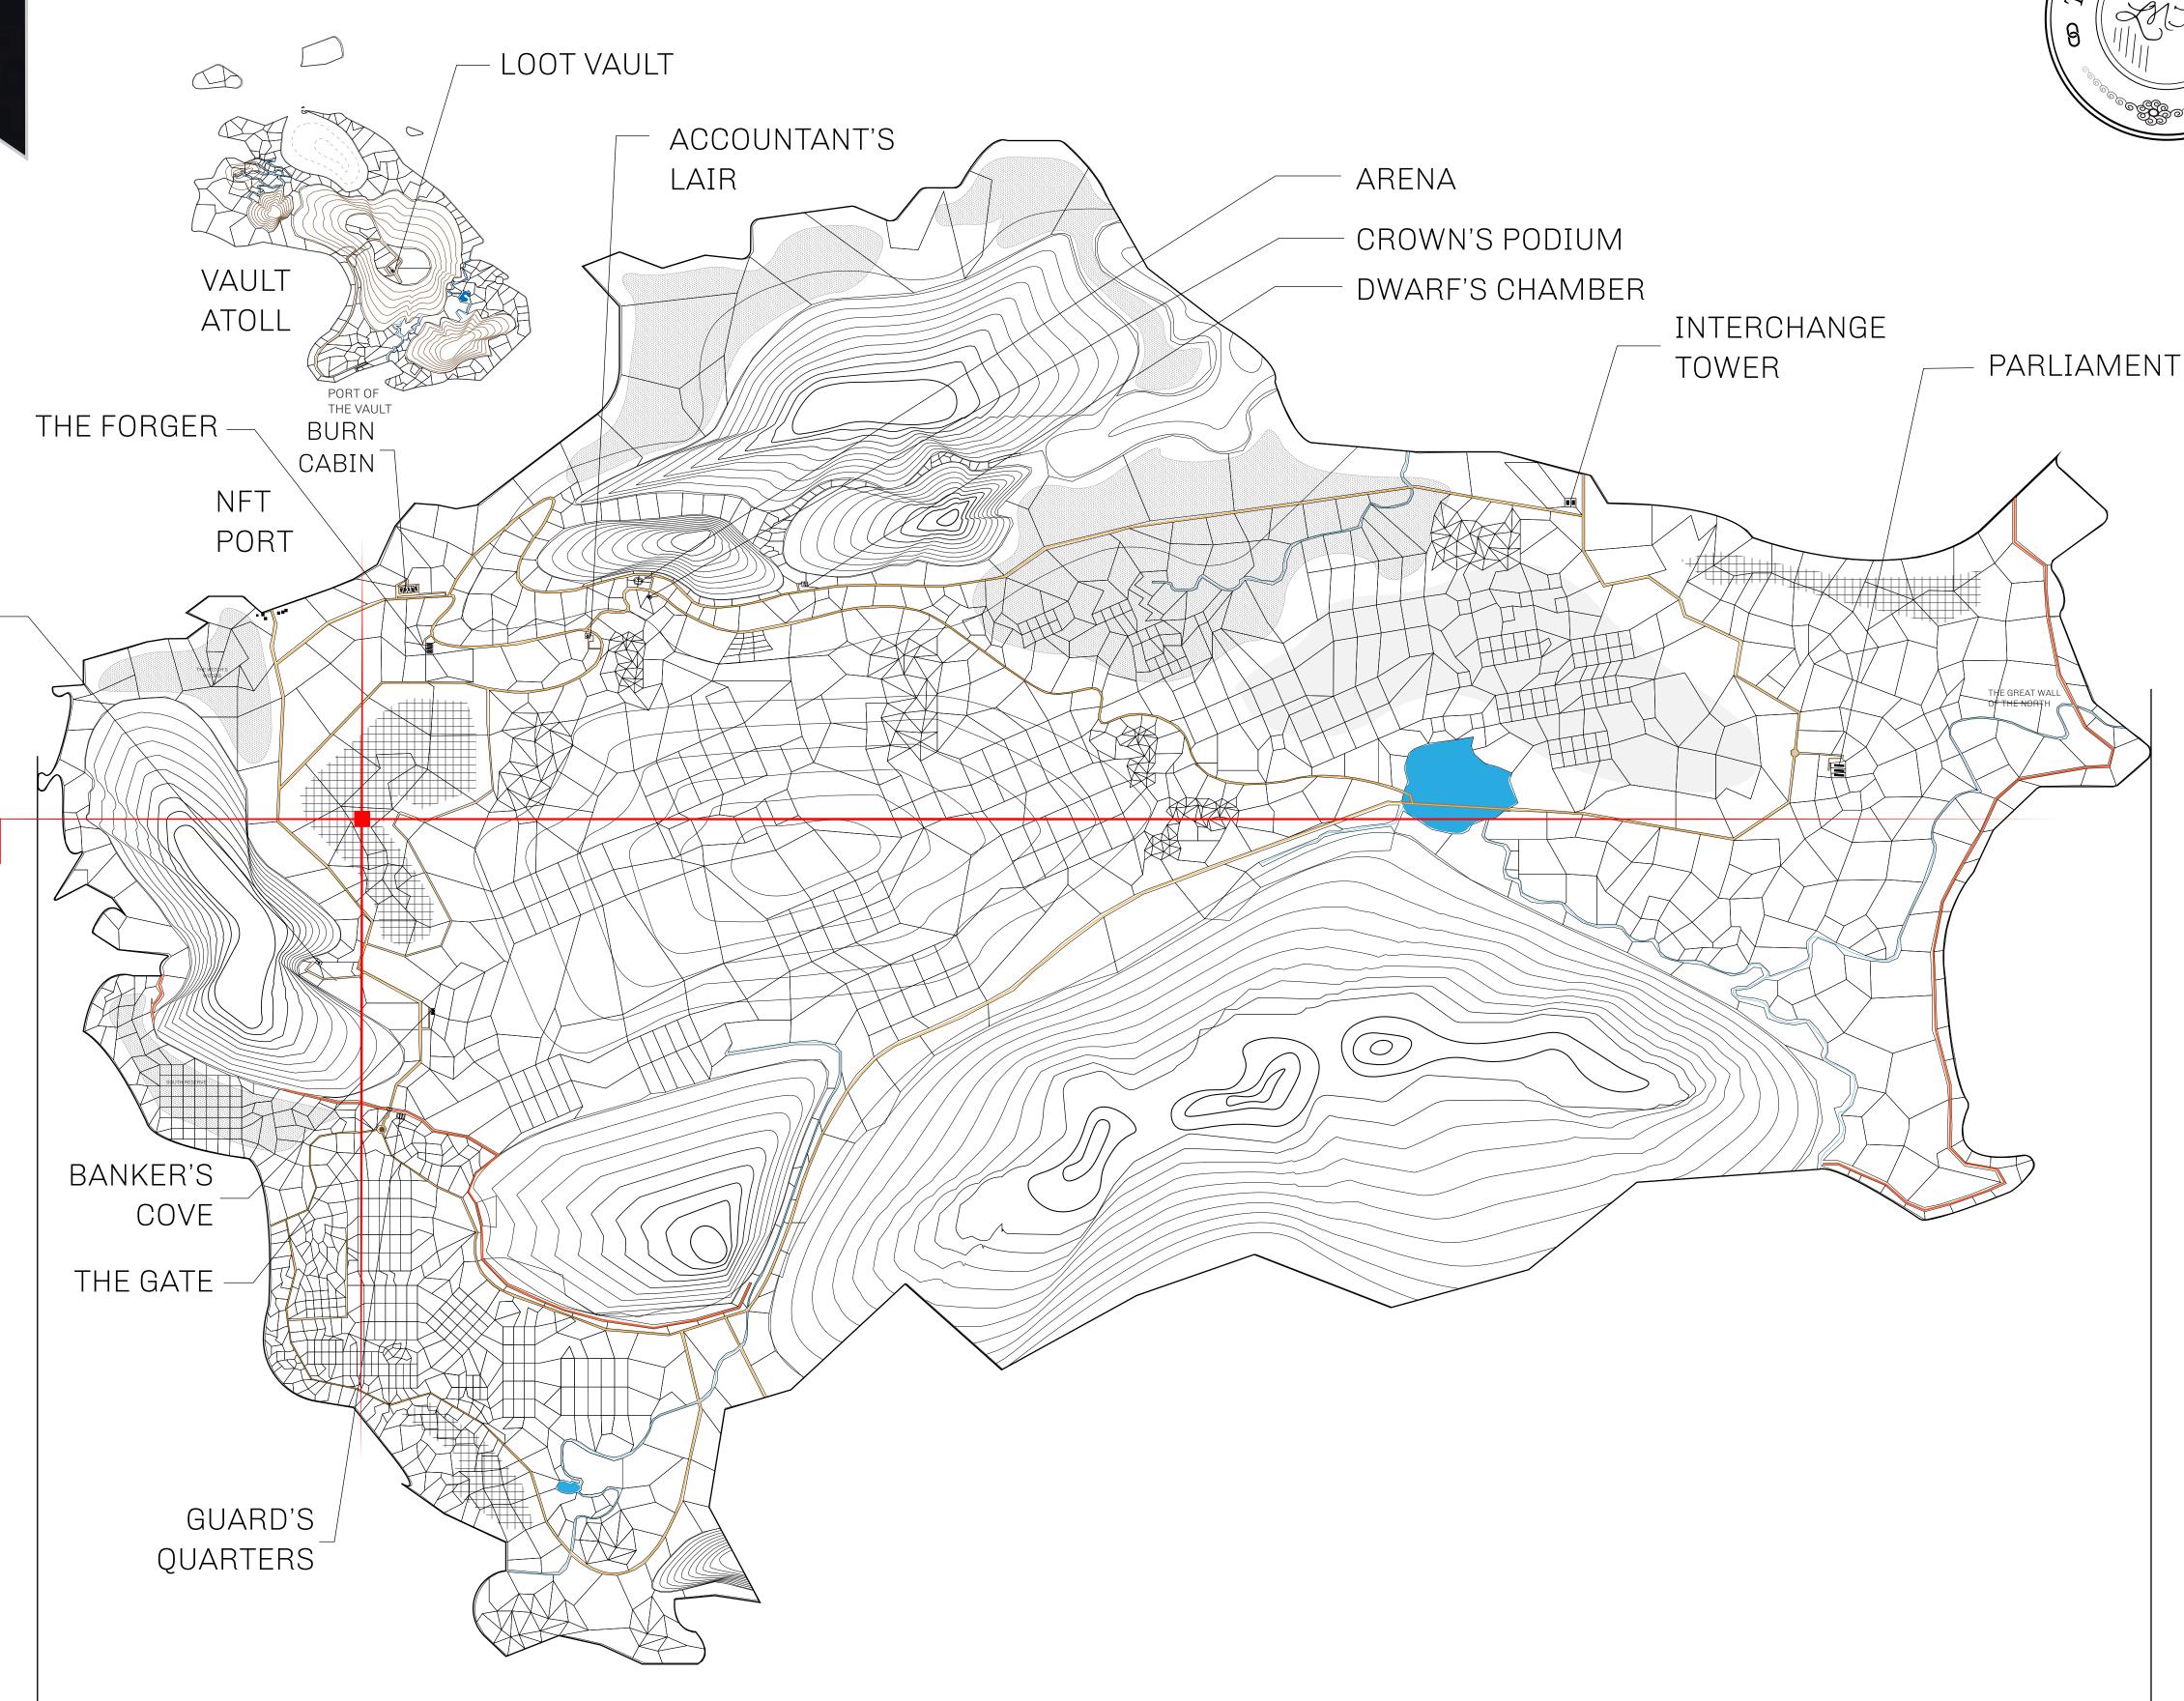

## **GEOGRAPHY**

COASTLINE 462.64 KM (287.47 MILES)

BORDERS OCEAN, ROYAUME DE SATOSHI, X BY SL & TERRITORIO LTT ST

HIGHEST POINT MOUNT ARES +8120 M

LOWEST POINT NFT PORT 0 M

PLOTS 2284 SCALE 1:50000

## H.M. LNFT Land Registry

L2007-221121

TITLE NUMBER

ADMINISTRATIVE AREA

THE GREAT EMPIRE

ISSUED 22 November 2021

SCALE 1/50000

OWNER ENTITLEMENT