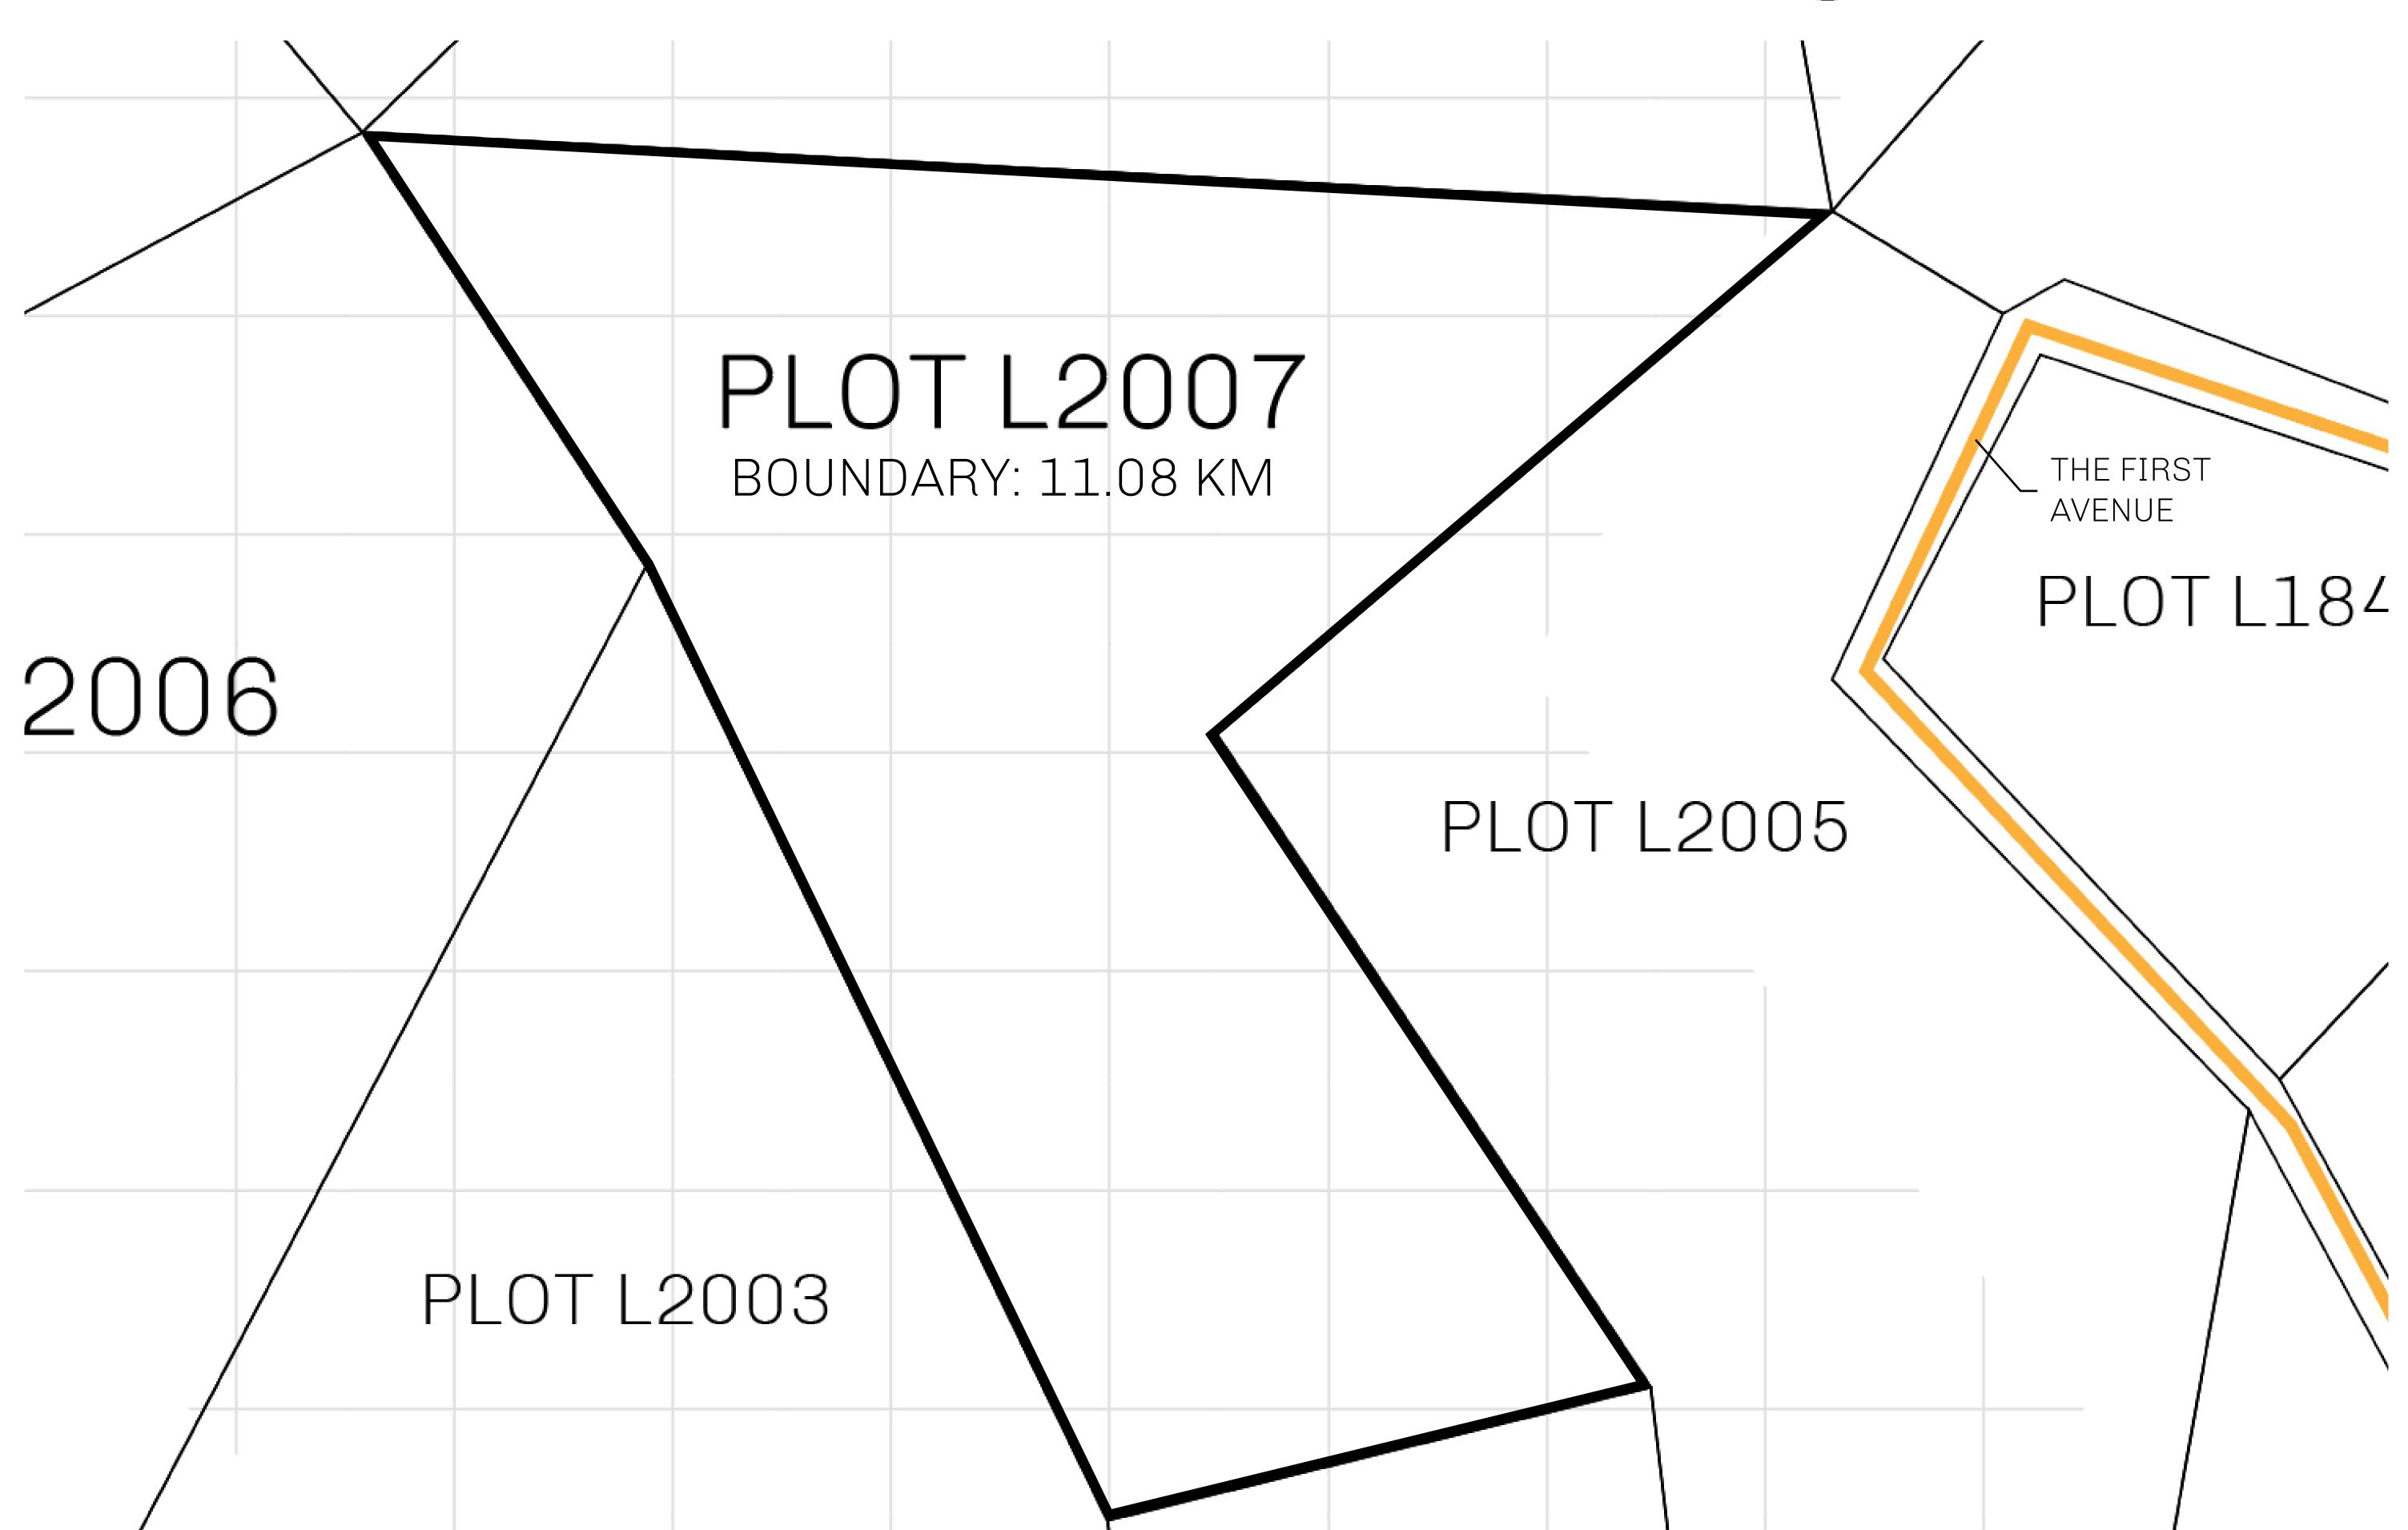

## LOOT NFT WORLD

CONTROL

PLOT L2007-221121

TOWER

## **GEOGRAPHY**

COASTLINE 462.64 KM (287.47 MILES)

BORDERS OCEAN, ROYAUME DE SATOSHI, X BY SL & TERRITORIO LTT ST

HIGHEST POINT MOUNT ARES +8120 M

LOWEST POINT NFT PORT 0 M

PLOTS 2284 SCALE 1:50000

## H.M. LNFT Land Registry

L2007-221121

TITLE NUMBER

ADMINISTRATIVE AREA

THE GREAT EMPIRE

ISSUED 22 November 2021

SCALE 1/50000

OWNER ENTITLEMENT