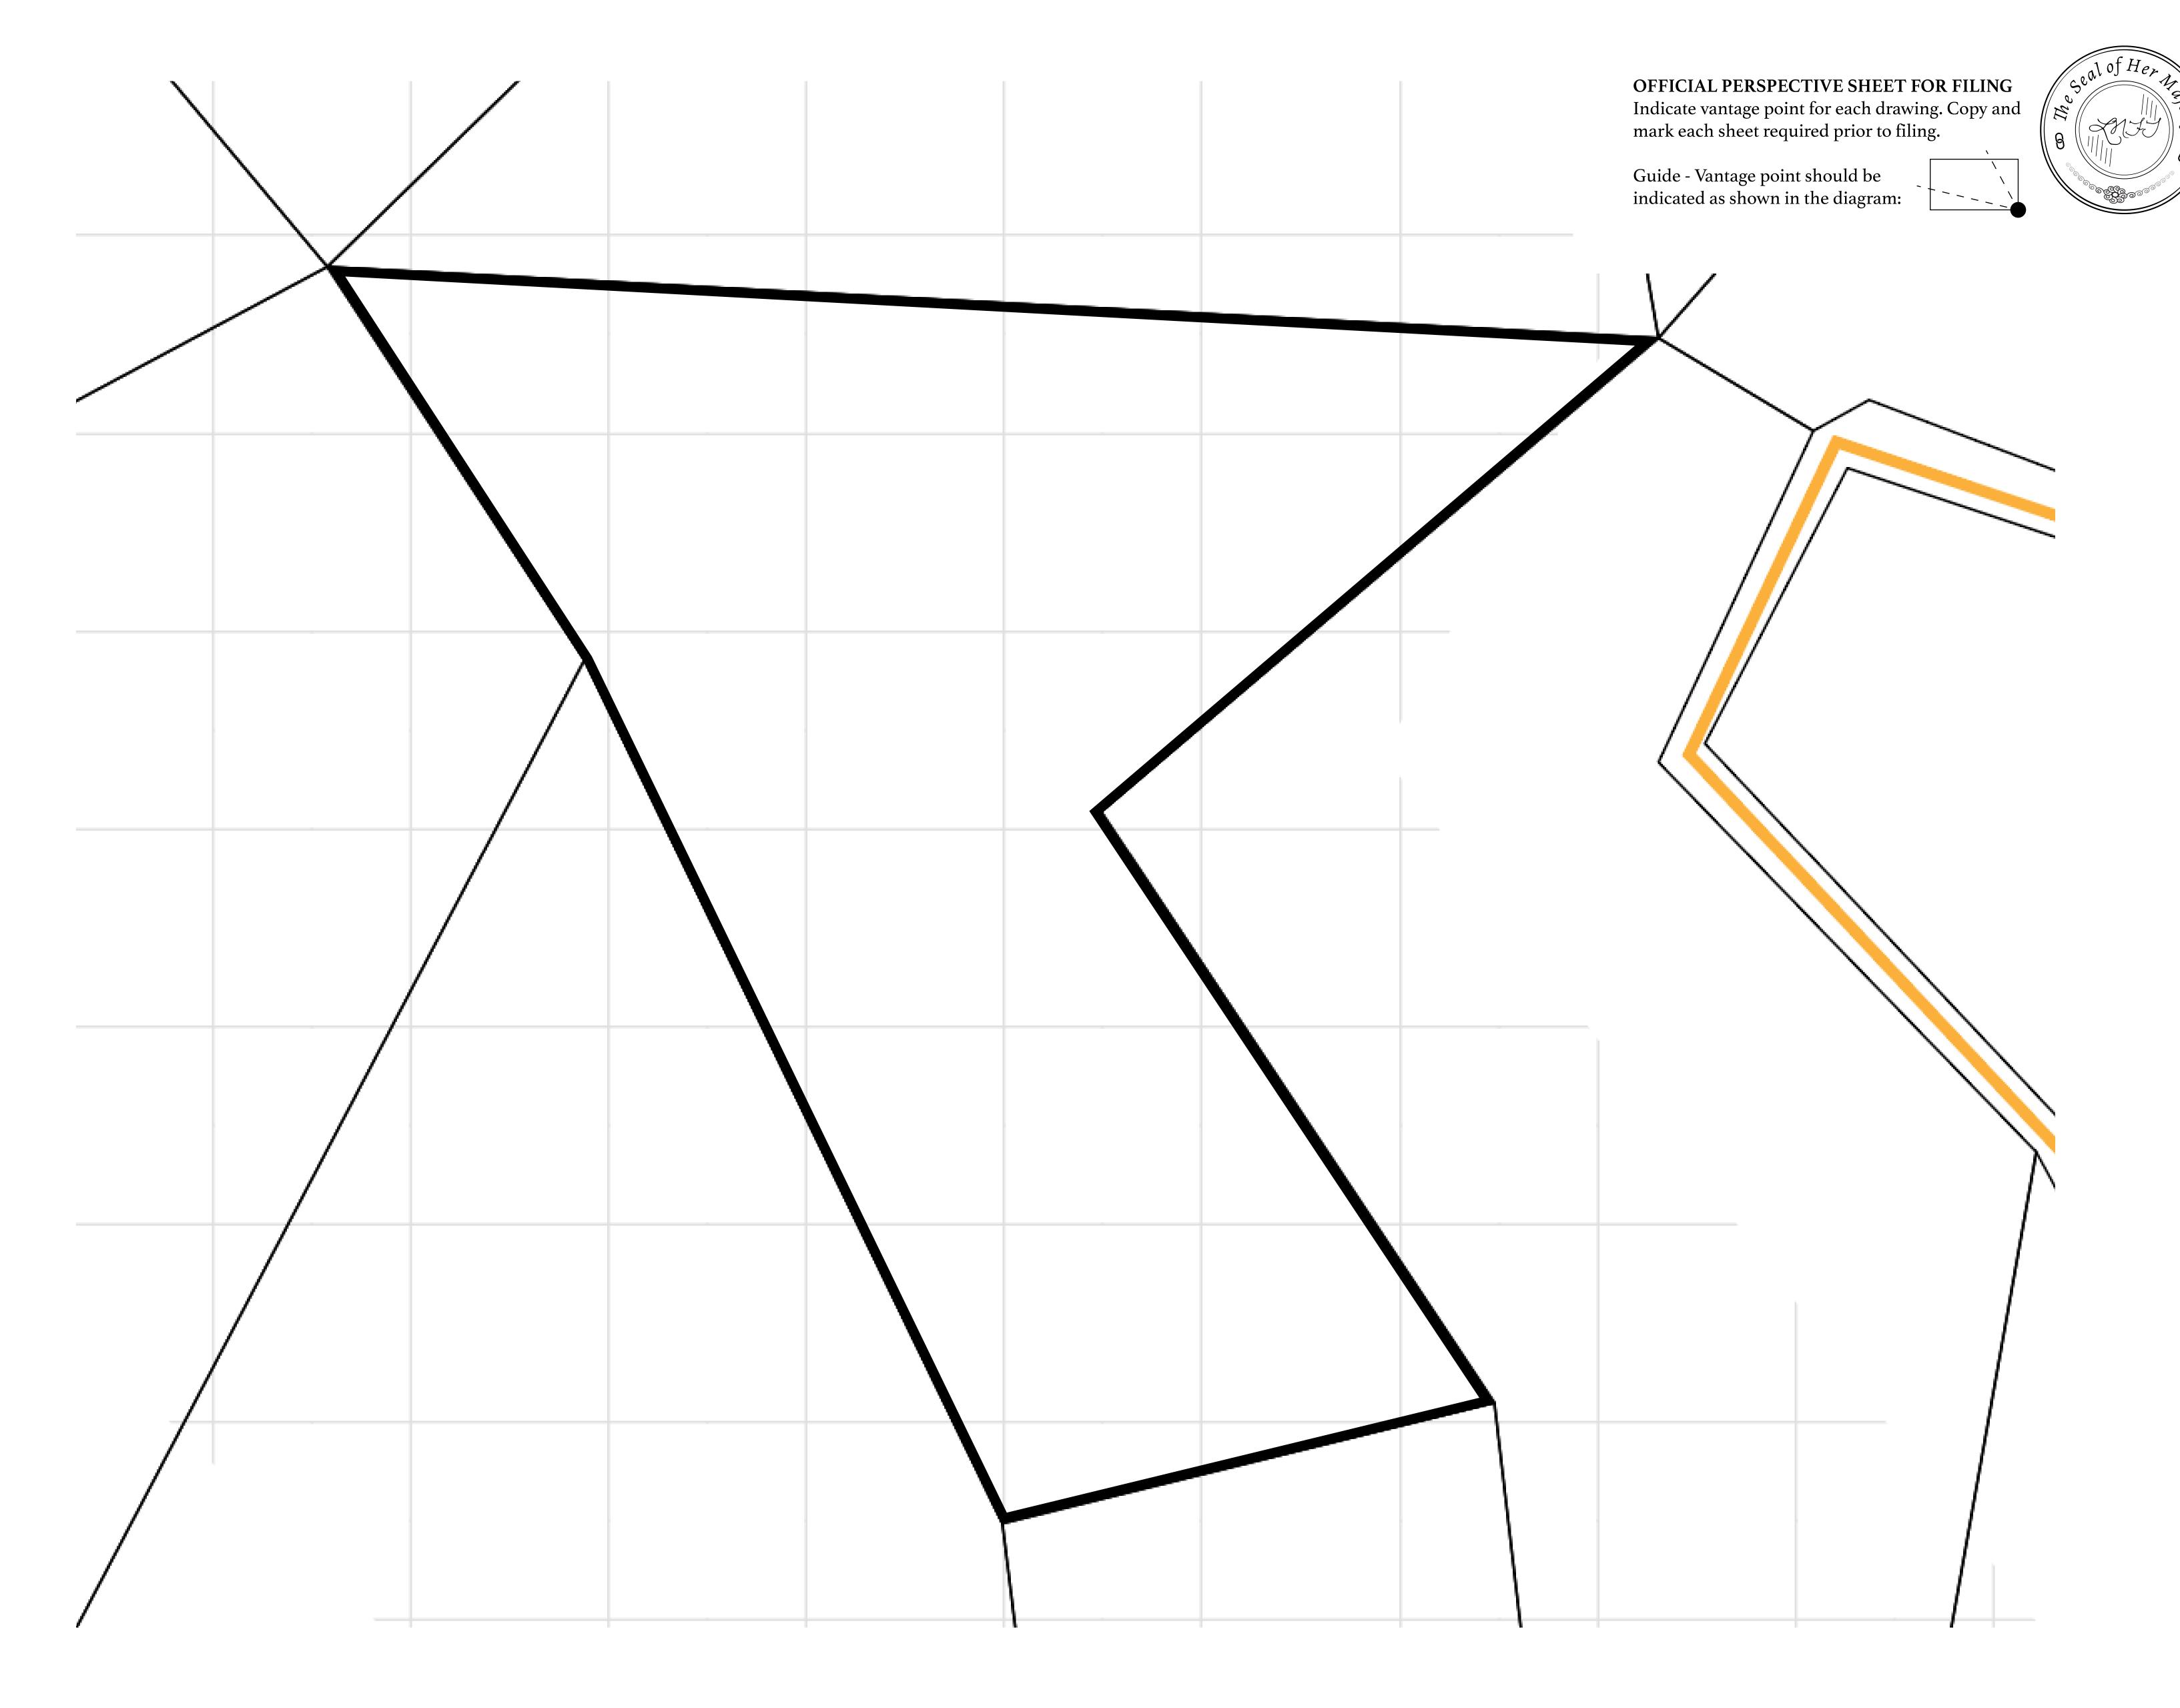

## LOOT NFT WORLD

CONTROL

PLOT L2007-221121

TOWER

## **GEOGRAPHY**

COASTLINE 462.64 KM (287.47 MILES)

BORDERS OCEAN, ROYAUME DE SATOSHI, X BY SL & TERRITORIO LTT ST

HIGHEST POINT MOUNT ARES +8120 M

LOWEST POINT NFT PORT 0 M

PLOTS 2284 SCALE 1:50000

## H.M. LNFT Land Registry

L2007-221121

TITLE NUMBER

ADMINISTRATIVE AREA

THE GREAT EMPIRE

ISSUED 22 November 2021

SCALE 1/50000

OWNER ENTITLEMENT