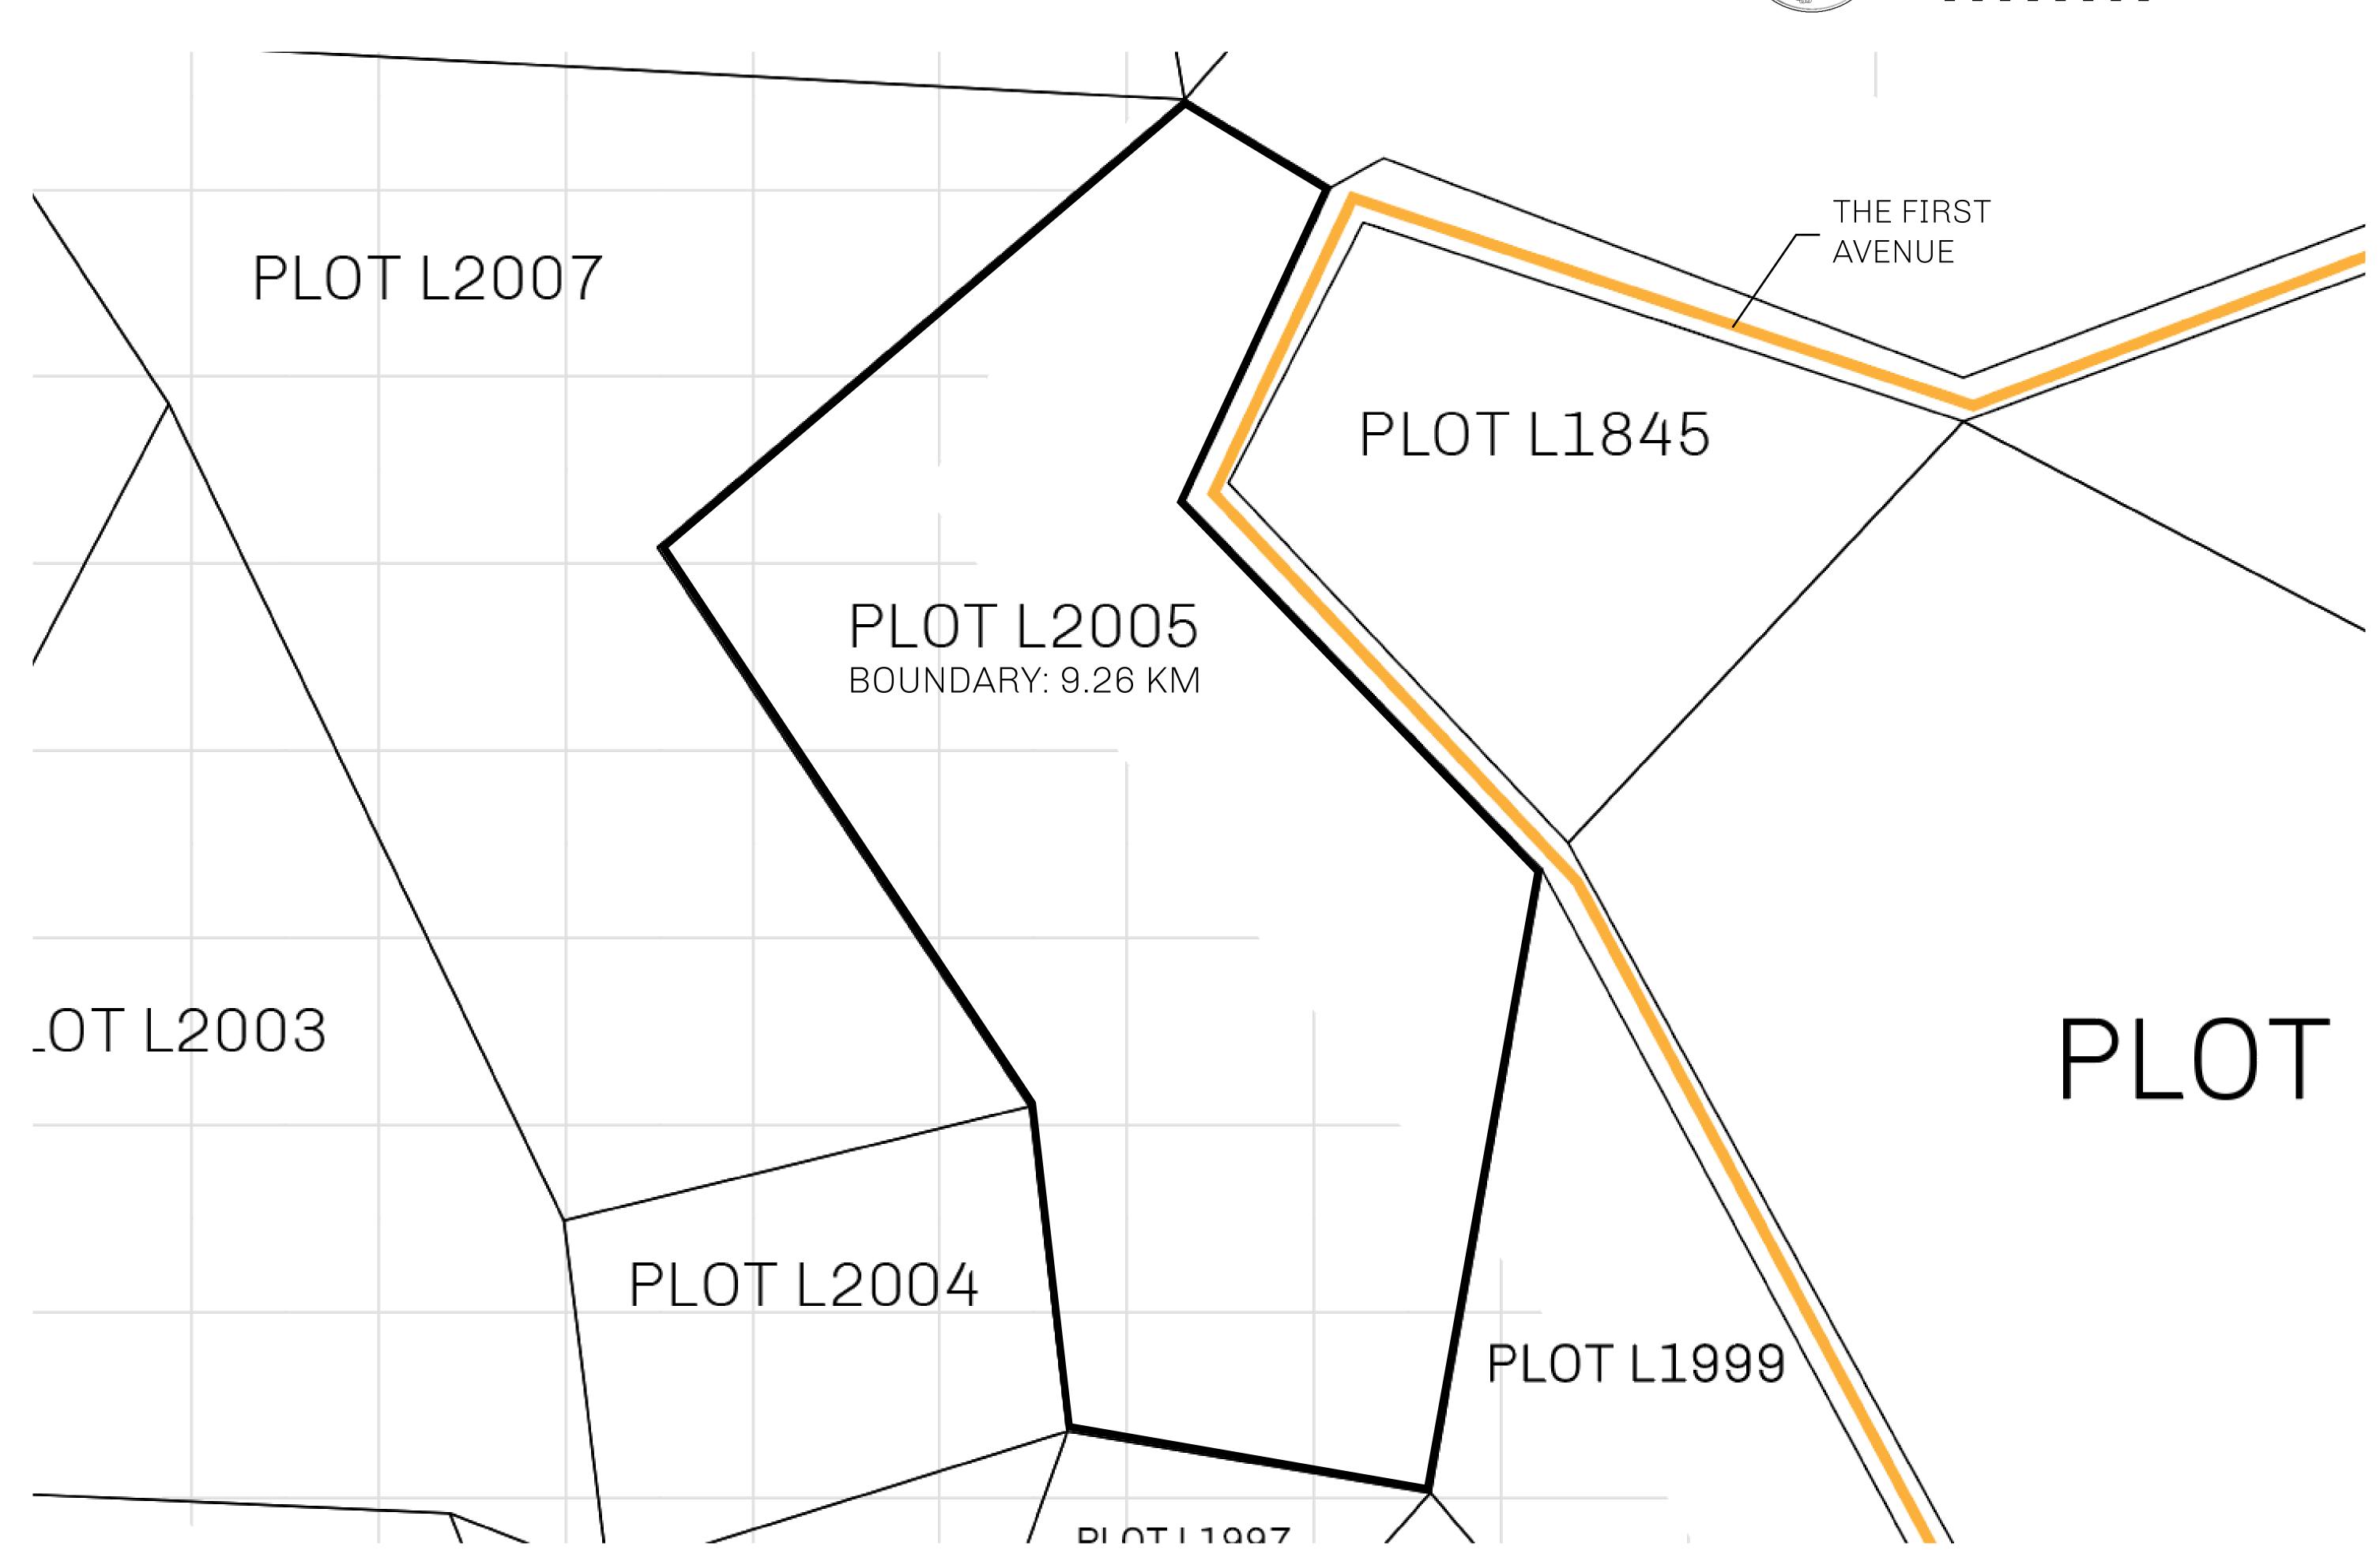

## GEOGRAPHY

COASTLINE 462.64 KM (287.47 MILES)

BORDERS OCEAN, ROYAUME DE SATOSHI, X BY SL & TERRITORIO LTT ST

HIGHEST POINT MOUNT ARES +8120 M

LOWEST POINT NFT PORT 0 M

PLOTS 2284 SCALE 1:50000

## H.M. LNFT Land Registry

L2005-221121

TITLE NUMBER

ADMINISTRATIVE AREA

THE GREAT EMPIRE

ISSUED 22 November 2021

SCALE 1/50000

OWNER ENTITLEMENT