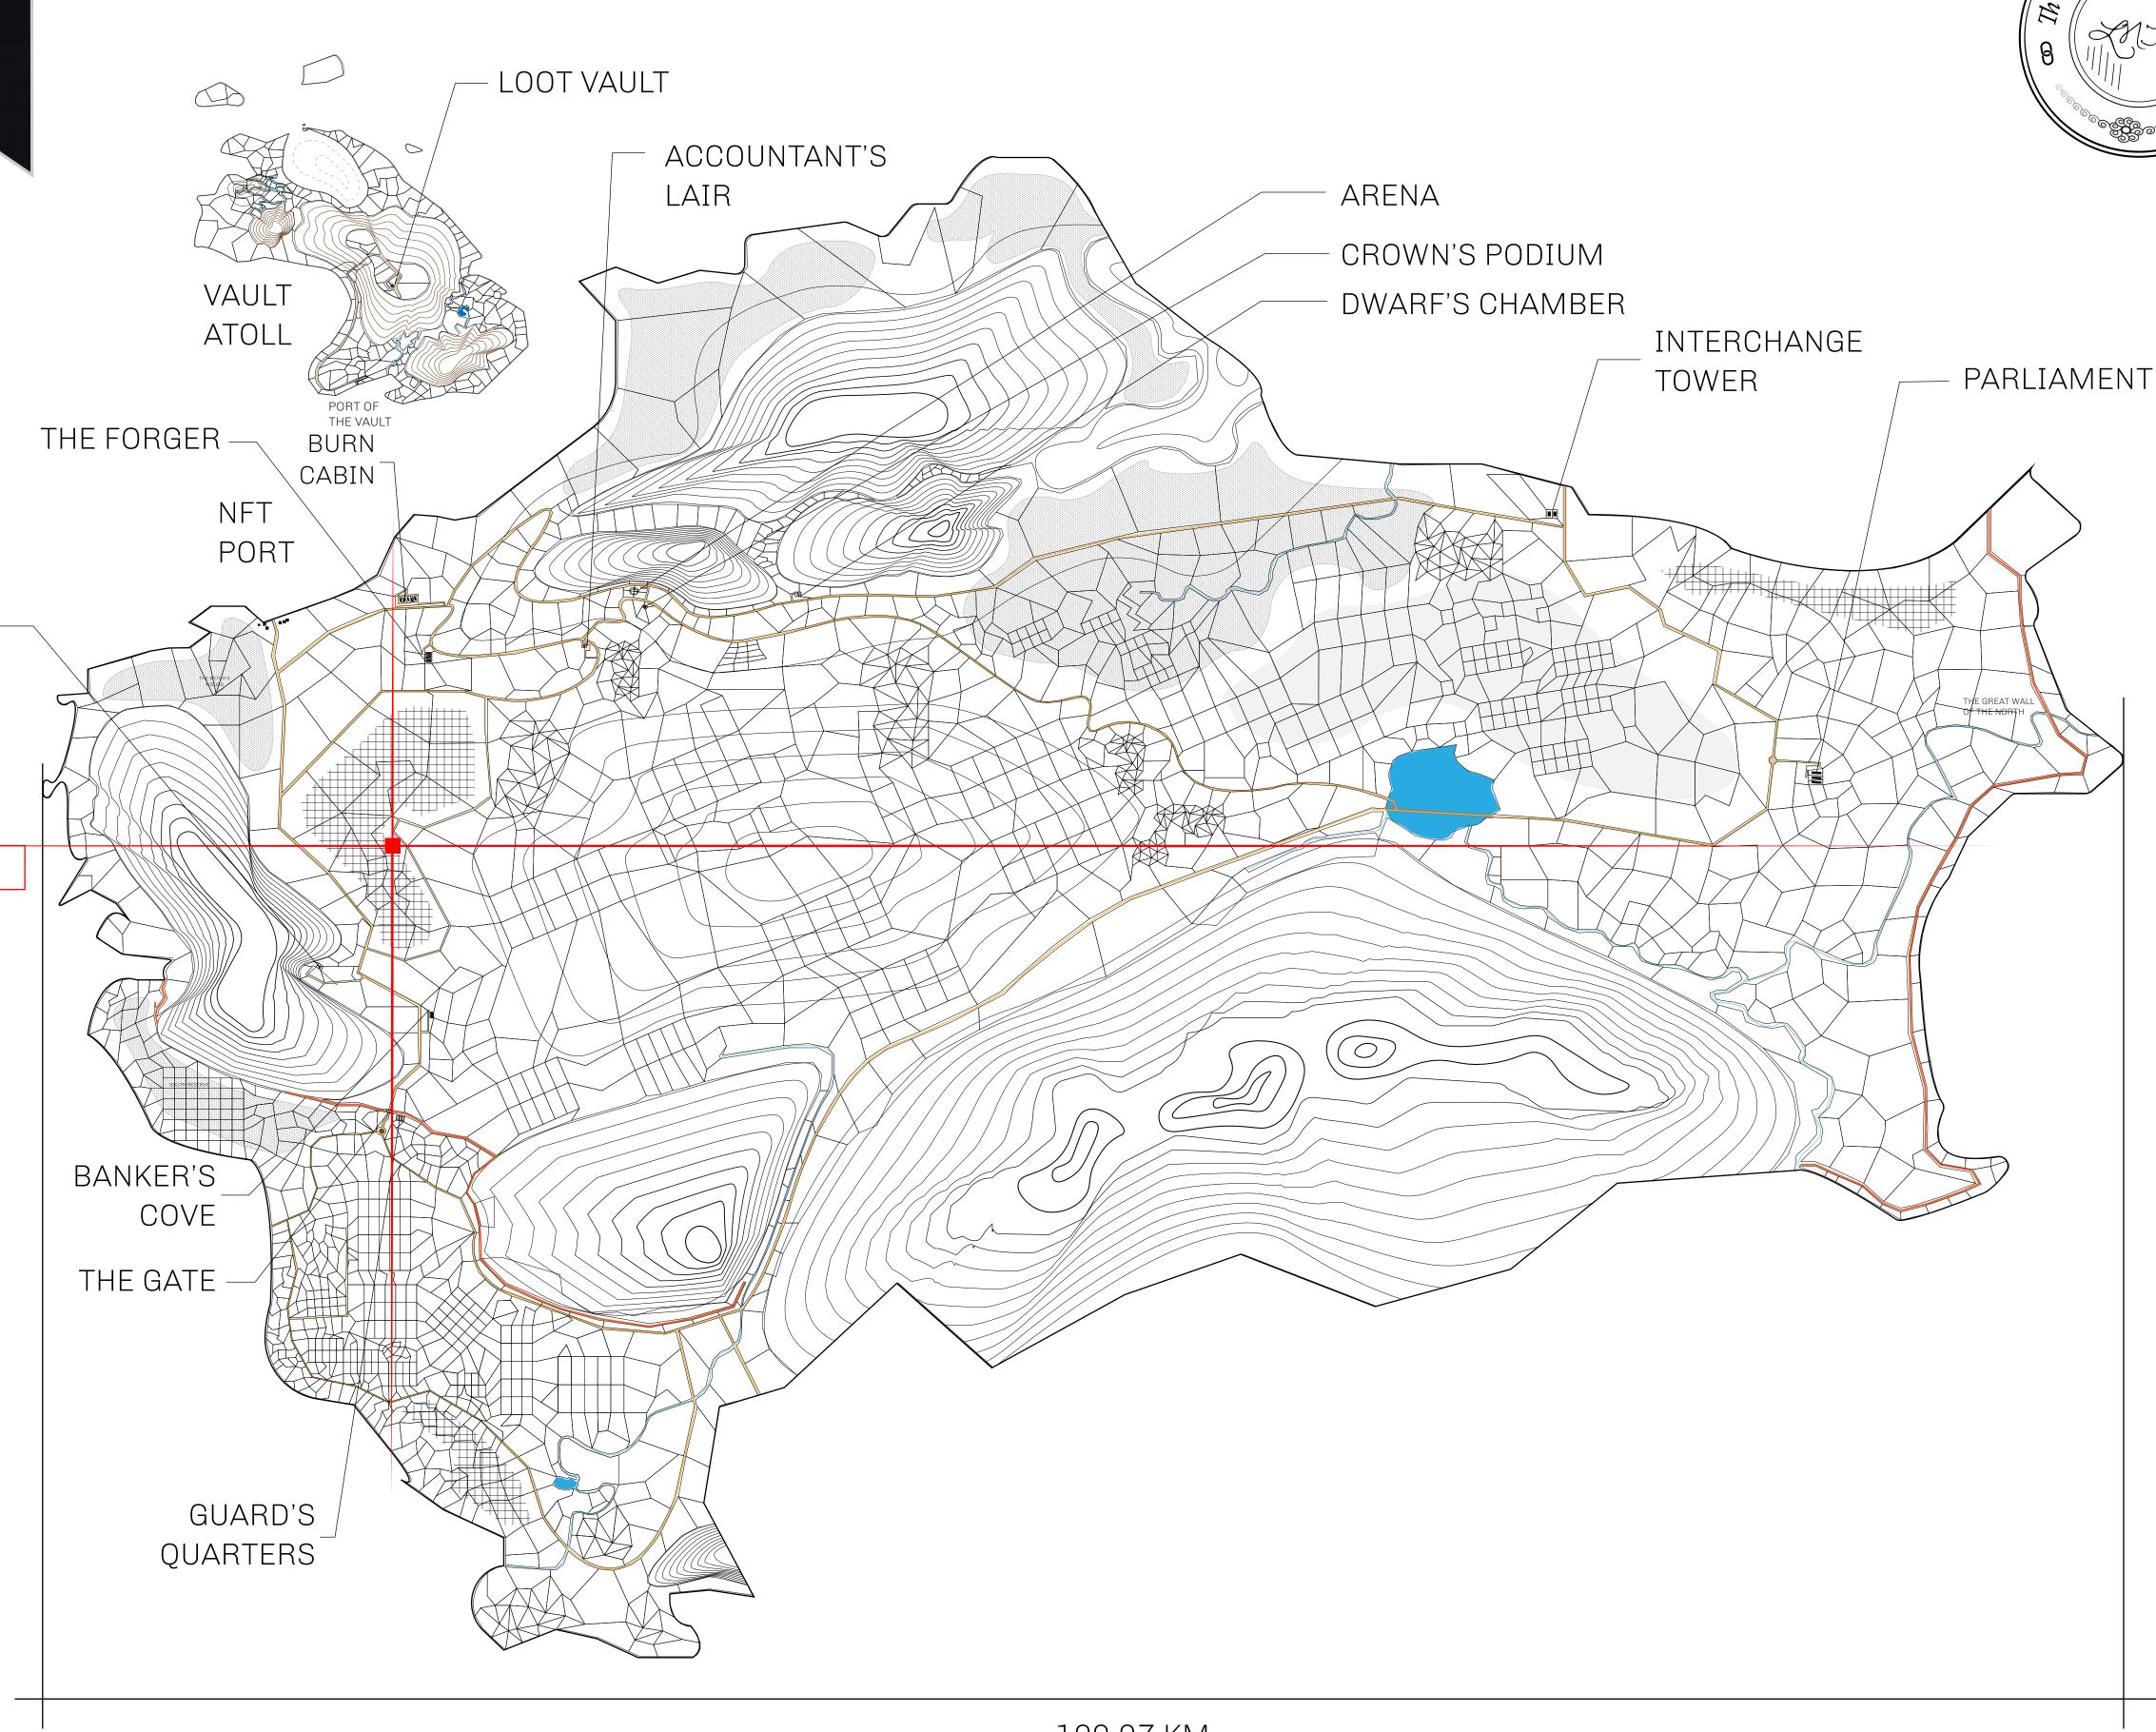

## HER MAJESTY'S GATED WORLD

As an economic and ruling powerhouse, the Great Empire controls the issuance and trade of BUN, LTT, and USDC reward credits. Decisions by its sitting parliamentarians affect Loot NFT World. Following the last war, border controls are tight and only invitees can enter. Each Sunday, all eyes focus on the Arena and the Crown's Podium, where battle-bidding auctions rage. The battle pit is not for the fainthearted and strategy plays a crucial role in winning.

## GEOGRAPHY

COASTLINE 462.64 KM (287.47 MILES)

BORDERS OCEAN, ROYAUME DE SATOSHI, X BY SL & TERRITORIO LTT ST

HIGHEST POINT MOUNT ARES +8120 M

LOWEST POINT NFT PORT 0 M

PLOTS 2284 SCALE 1:50000

## H.M. LNFT Land Registry

L2005-221121

TITLE NUMBER

ADMINISTRATIVE AREA

THE GREAT EMPIRE

ISSUED 22 November 2021

SCALE 1/50000

OWNER ENTITLEMENT