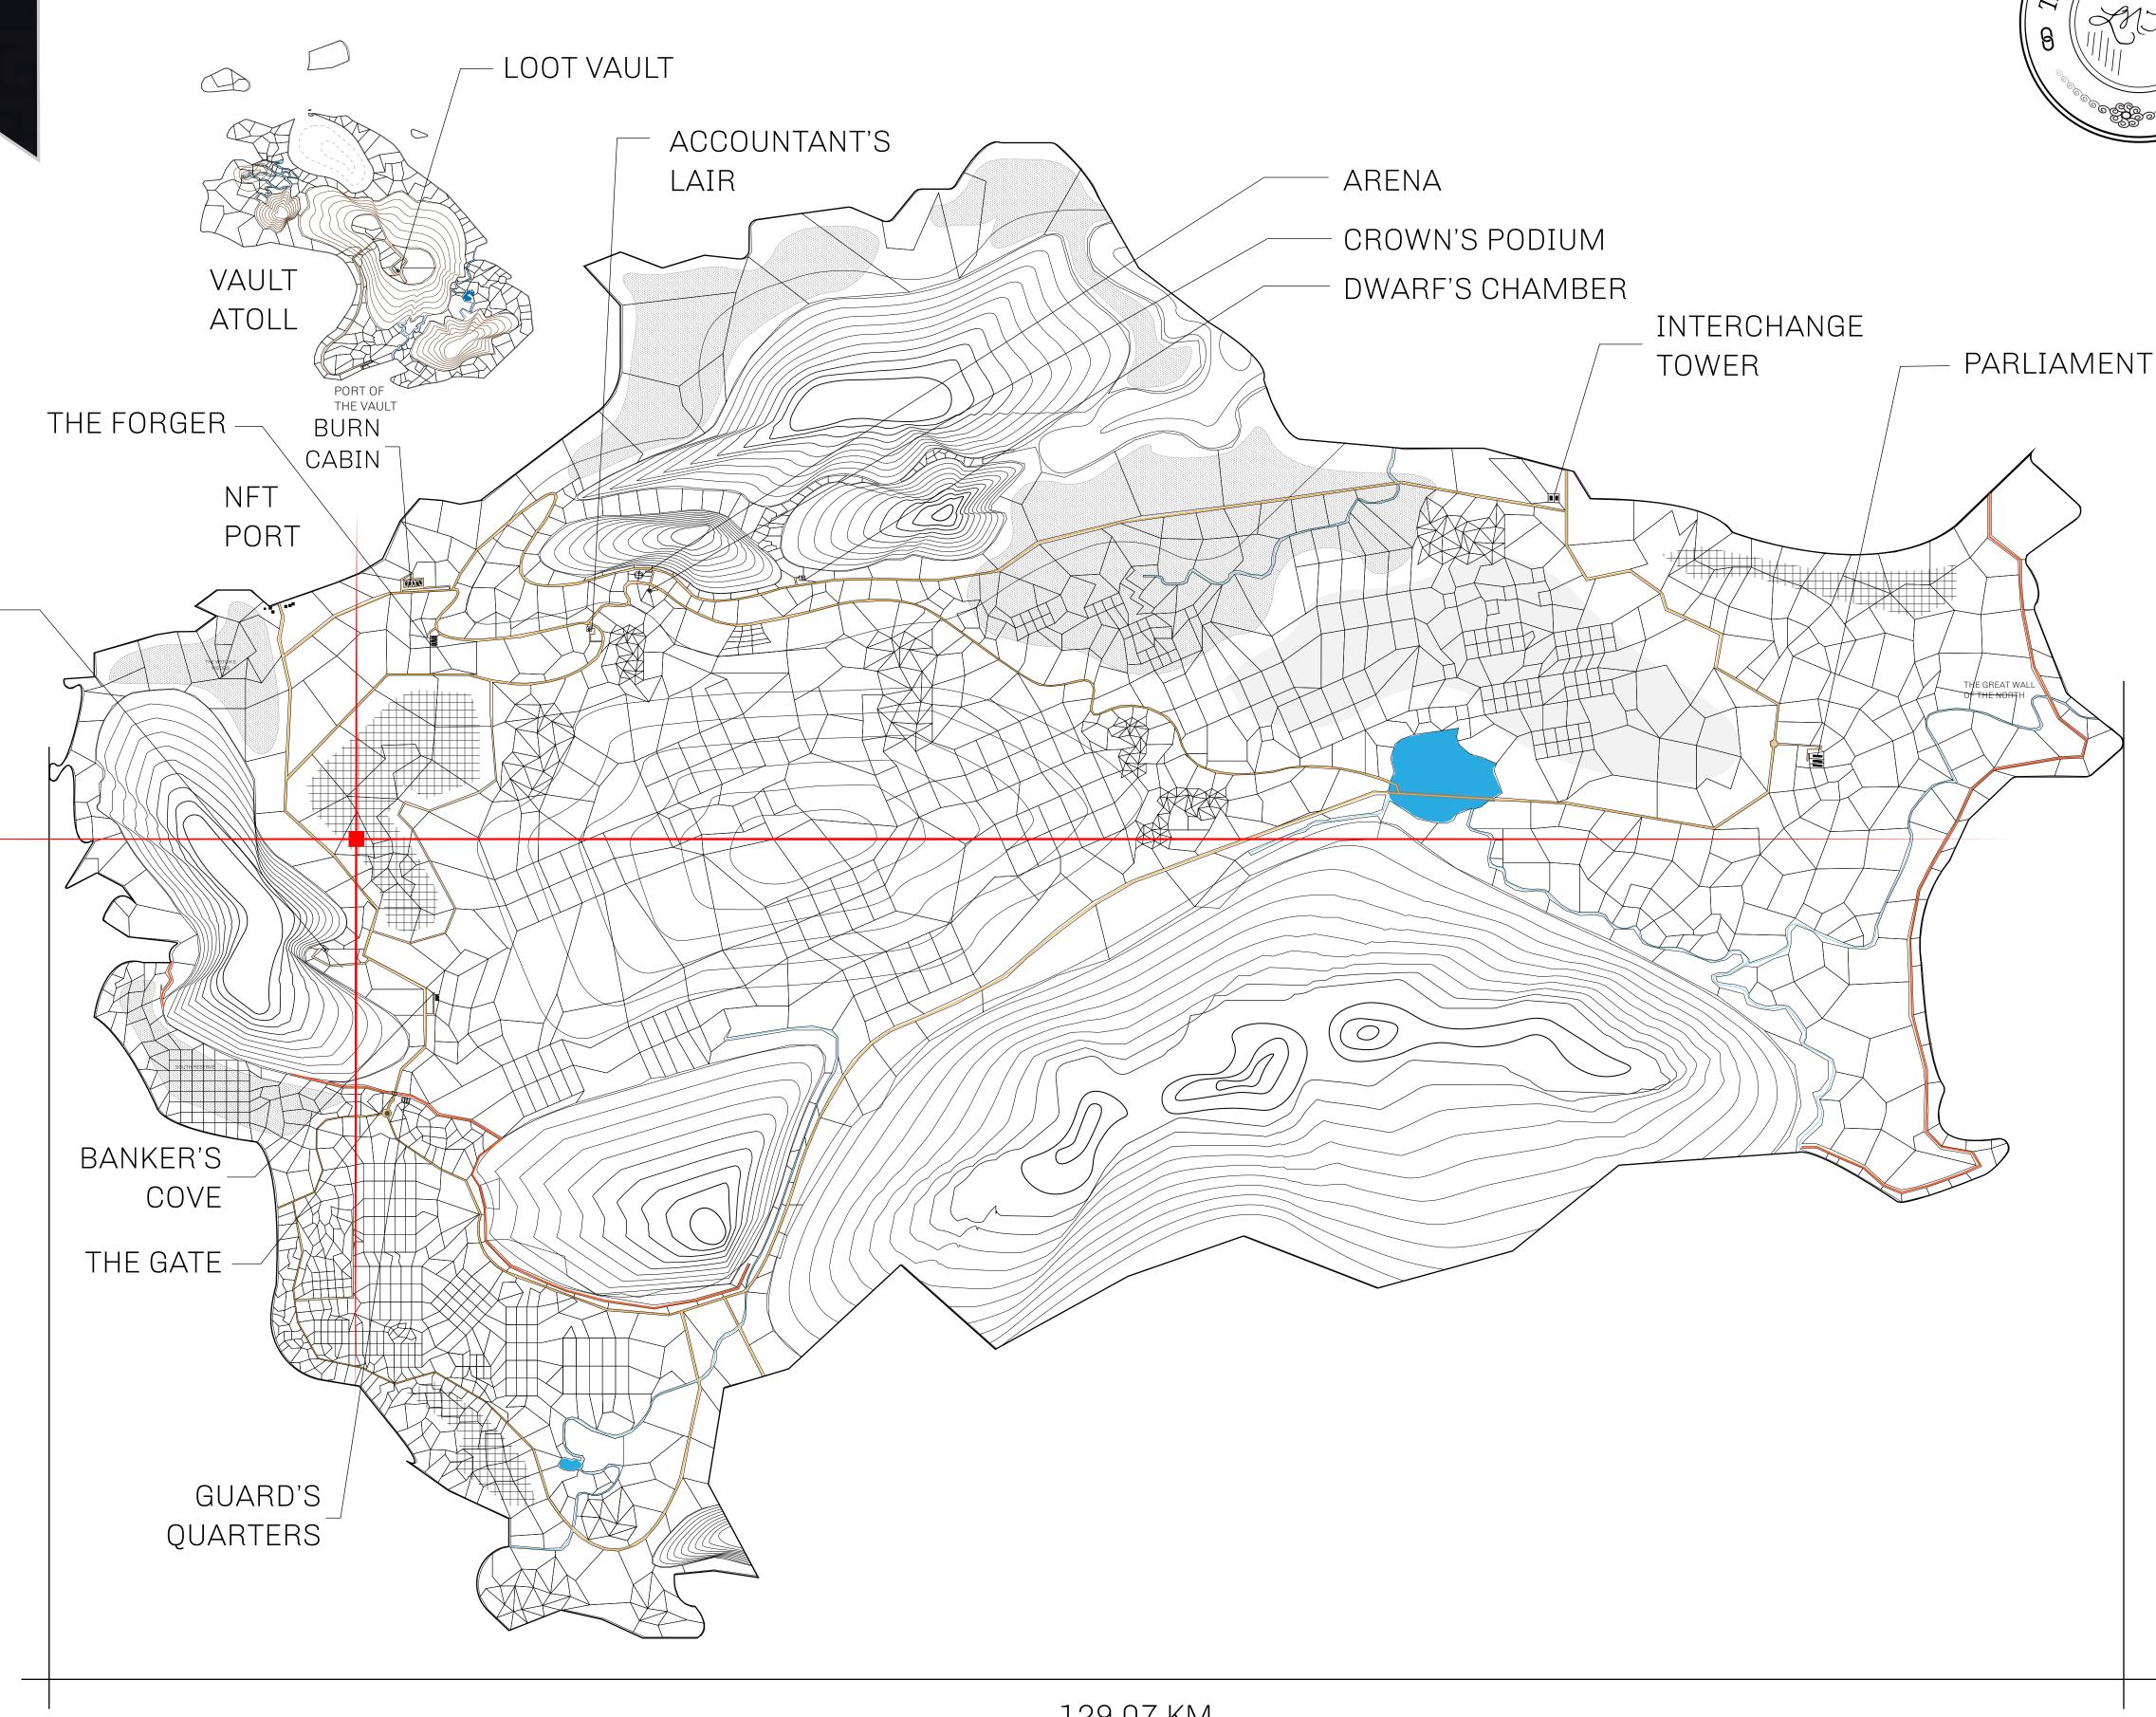

## GEOGRAPHY

COASTLINE 462.64 KM (287.47 MILES)

OCEAN, ROYAUME DE SATOSHI, X BY SL & TERRITORIO LTT ST BORDERS

HIGHEST POINT MOUNT ARES +8120 M

LOWEST POINT NFT PORT 0 M

PLOTS 2284 SCALE 1:50000

## H.M. LNFT Land Registry

TITLE NUMBER

L2003-221121

ADMINISTRATIVE AREA

THE GREAT EMPIRE

ISSUED 22 November 2021

SCALE 1/50000

OWNER ENTITLEMENT