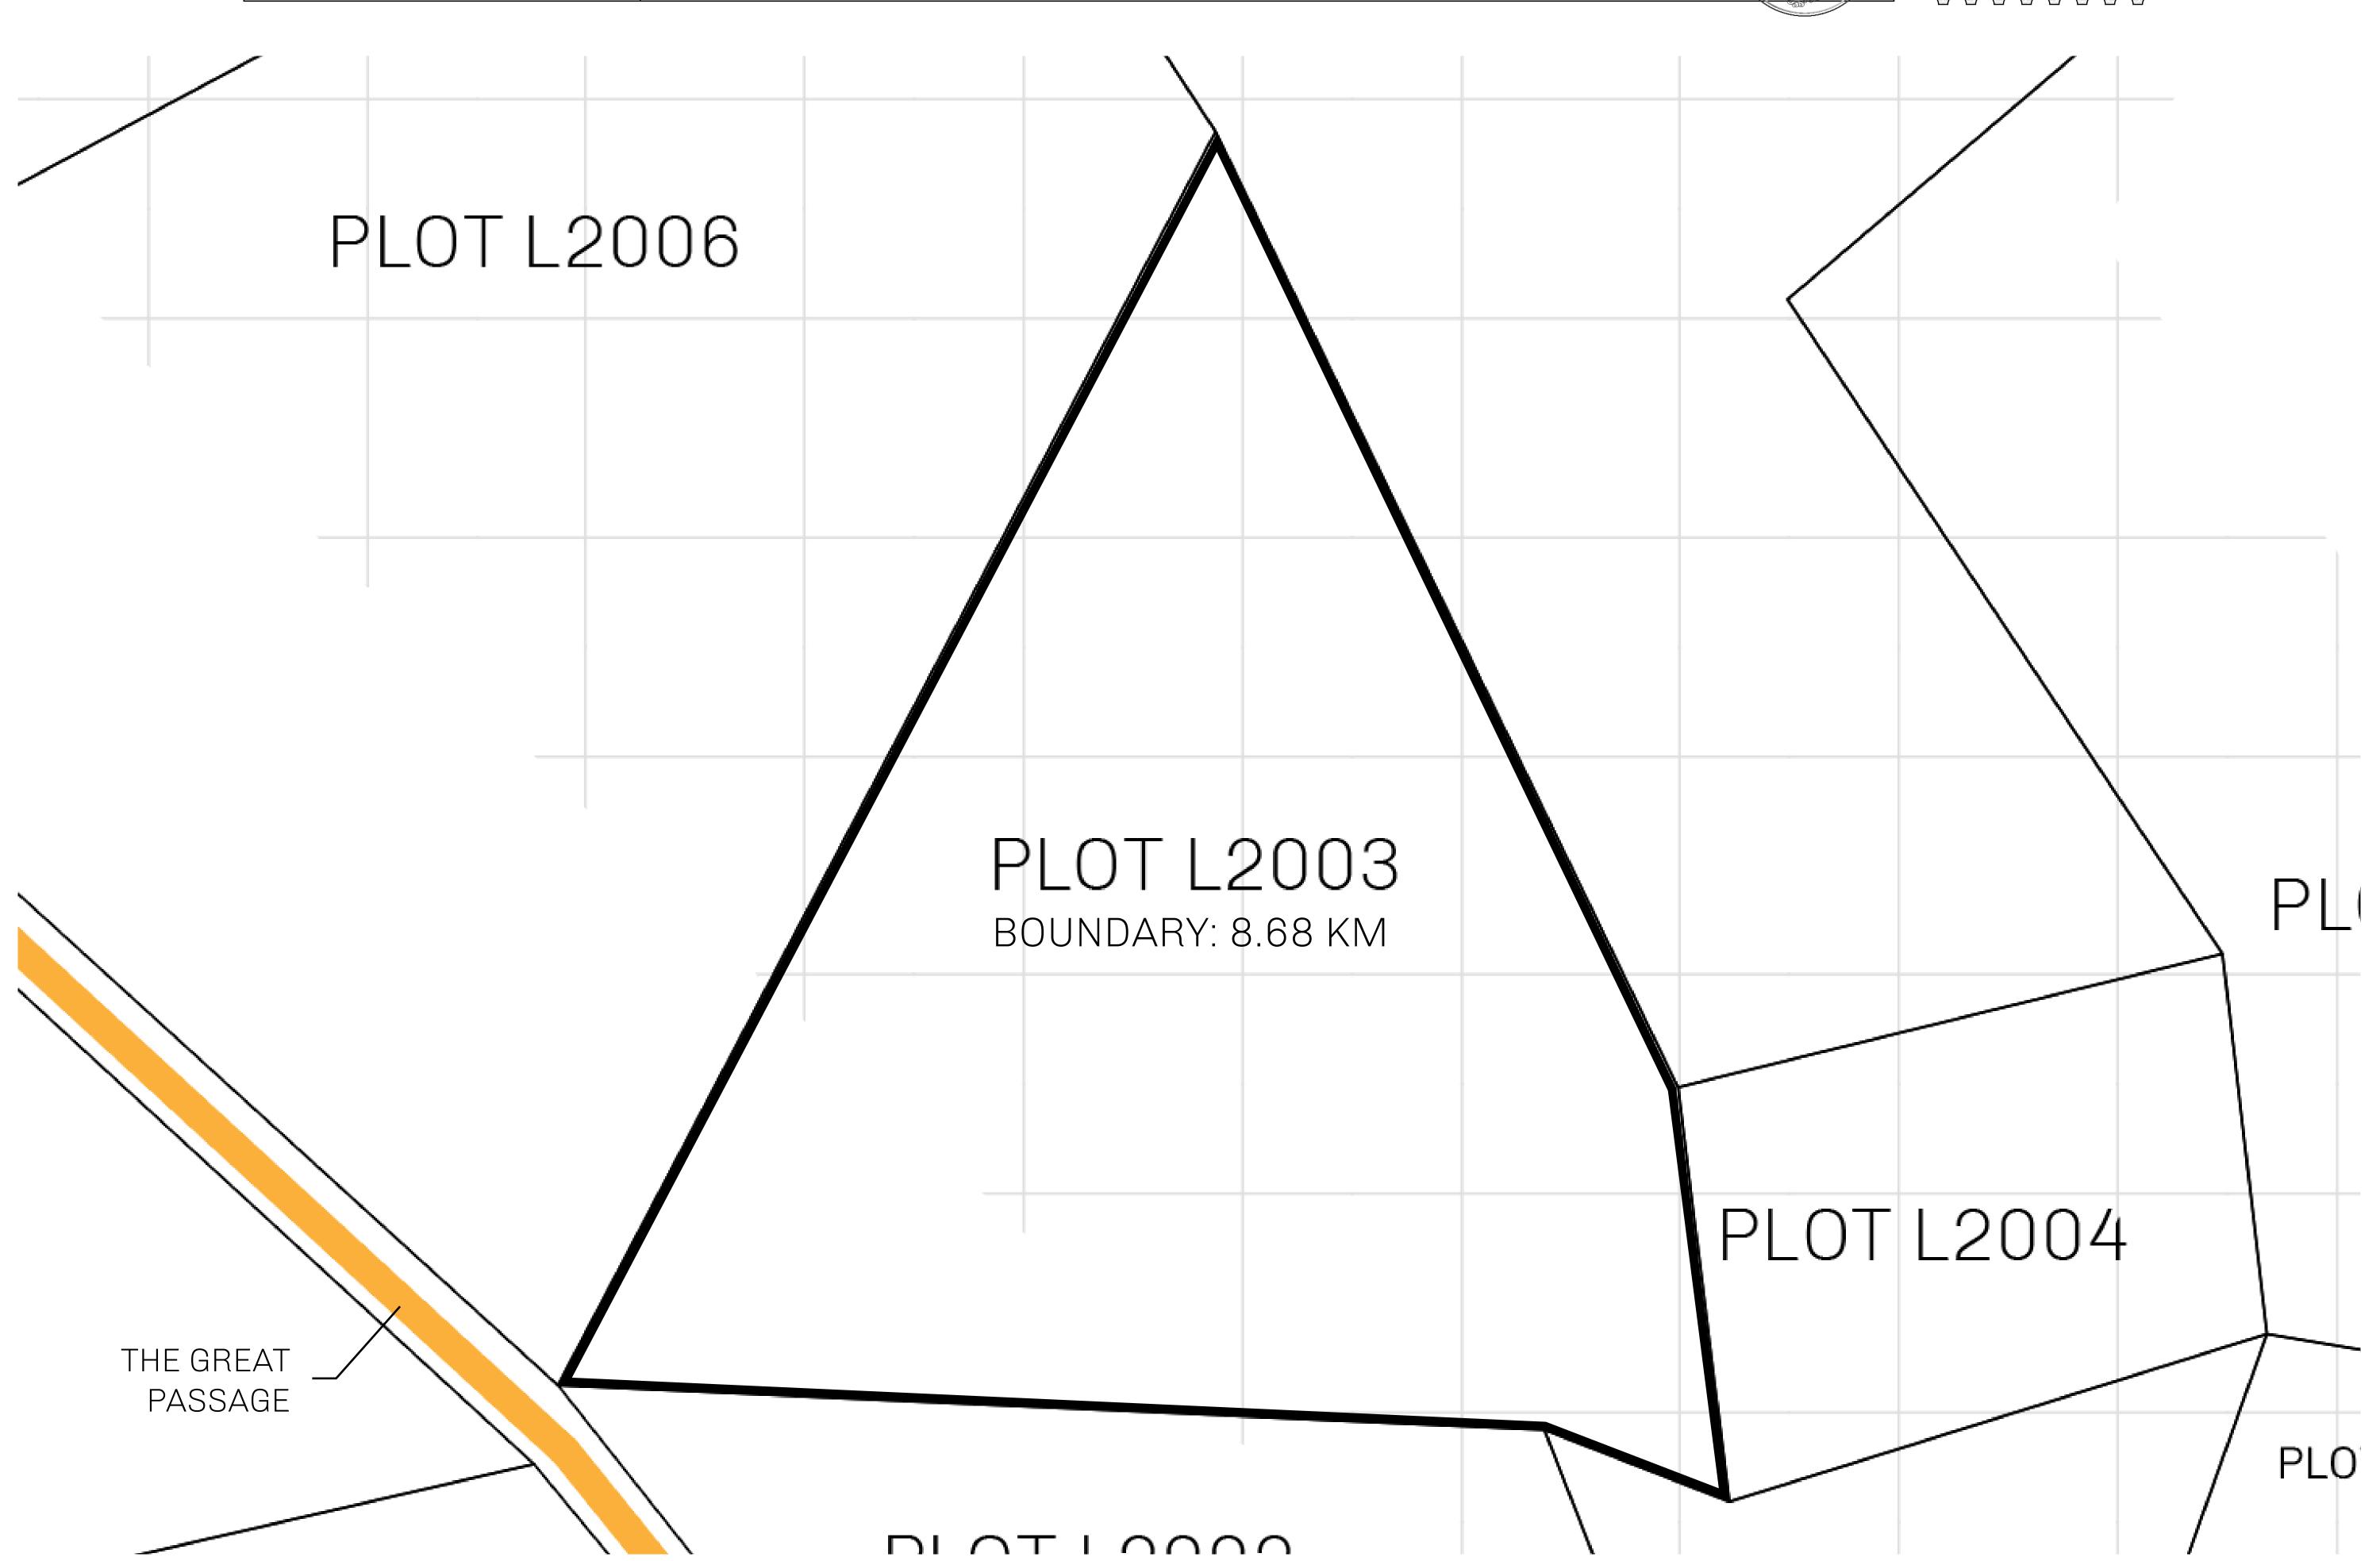

## LOOT NFT WORLD

CONTROL

PLOT L2003-221121

TOWER

## H.M. LNFT Land Registry

TITLE NUMBER

L2003-221121

ADMINISTRATIVE AREA

THE GREAT EMPIRE

ISSUED 22 November 2021

SCALE 1/50000

OWNER ENTITLEMENT