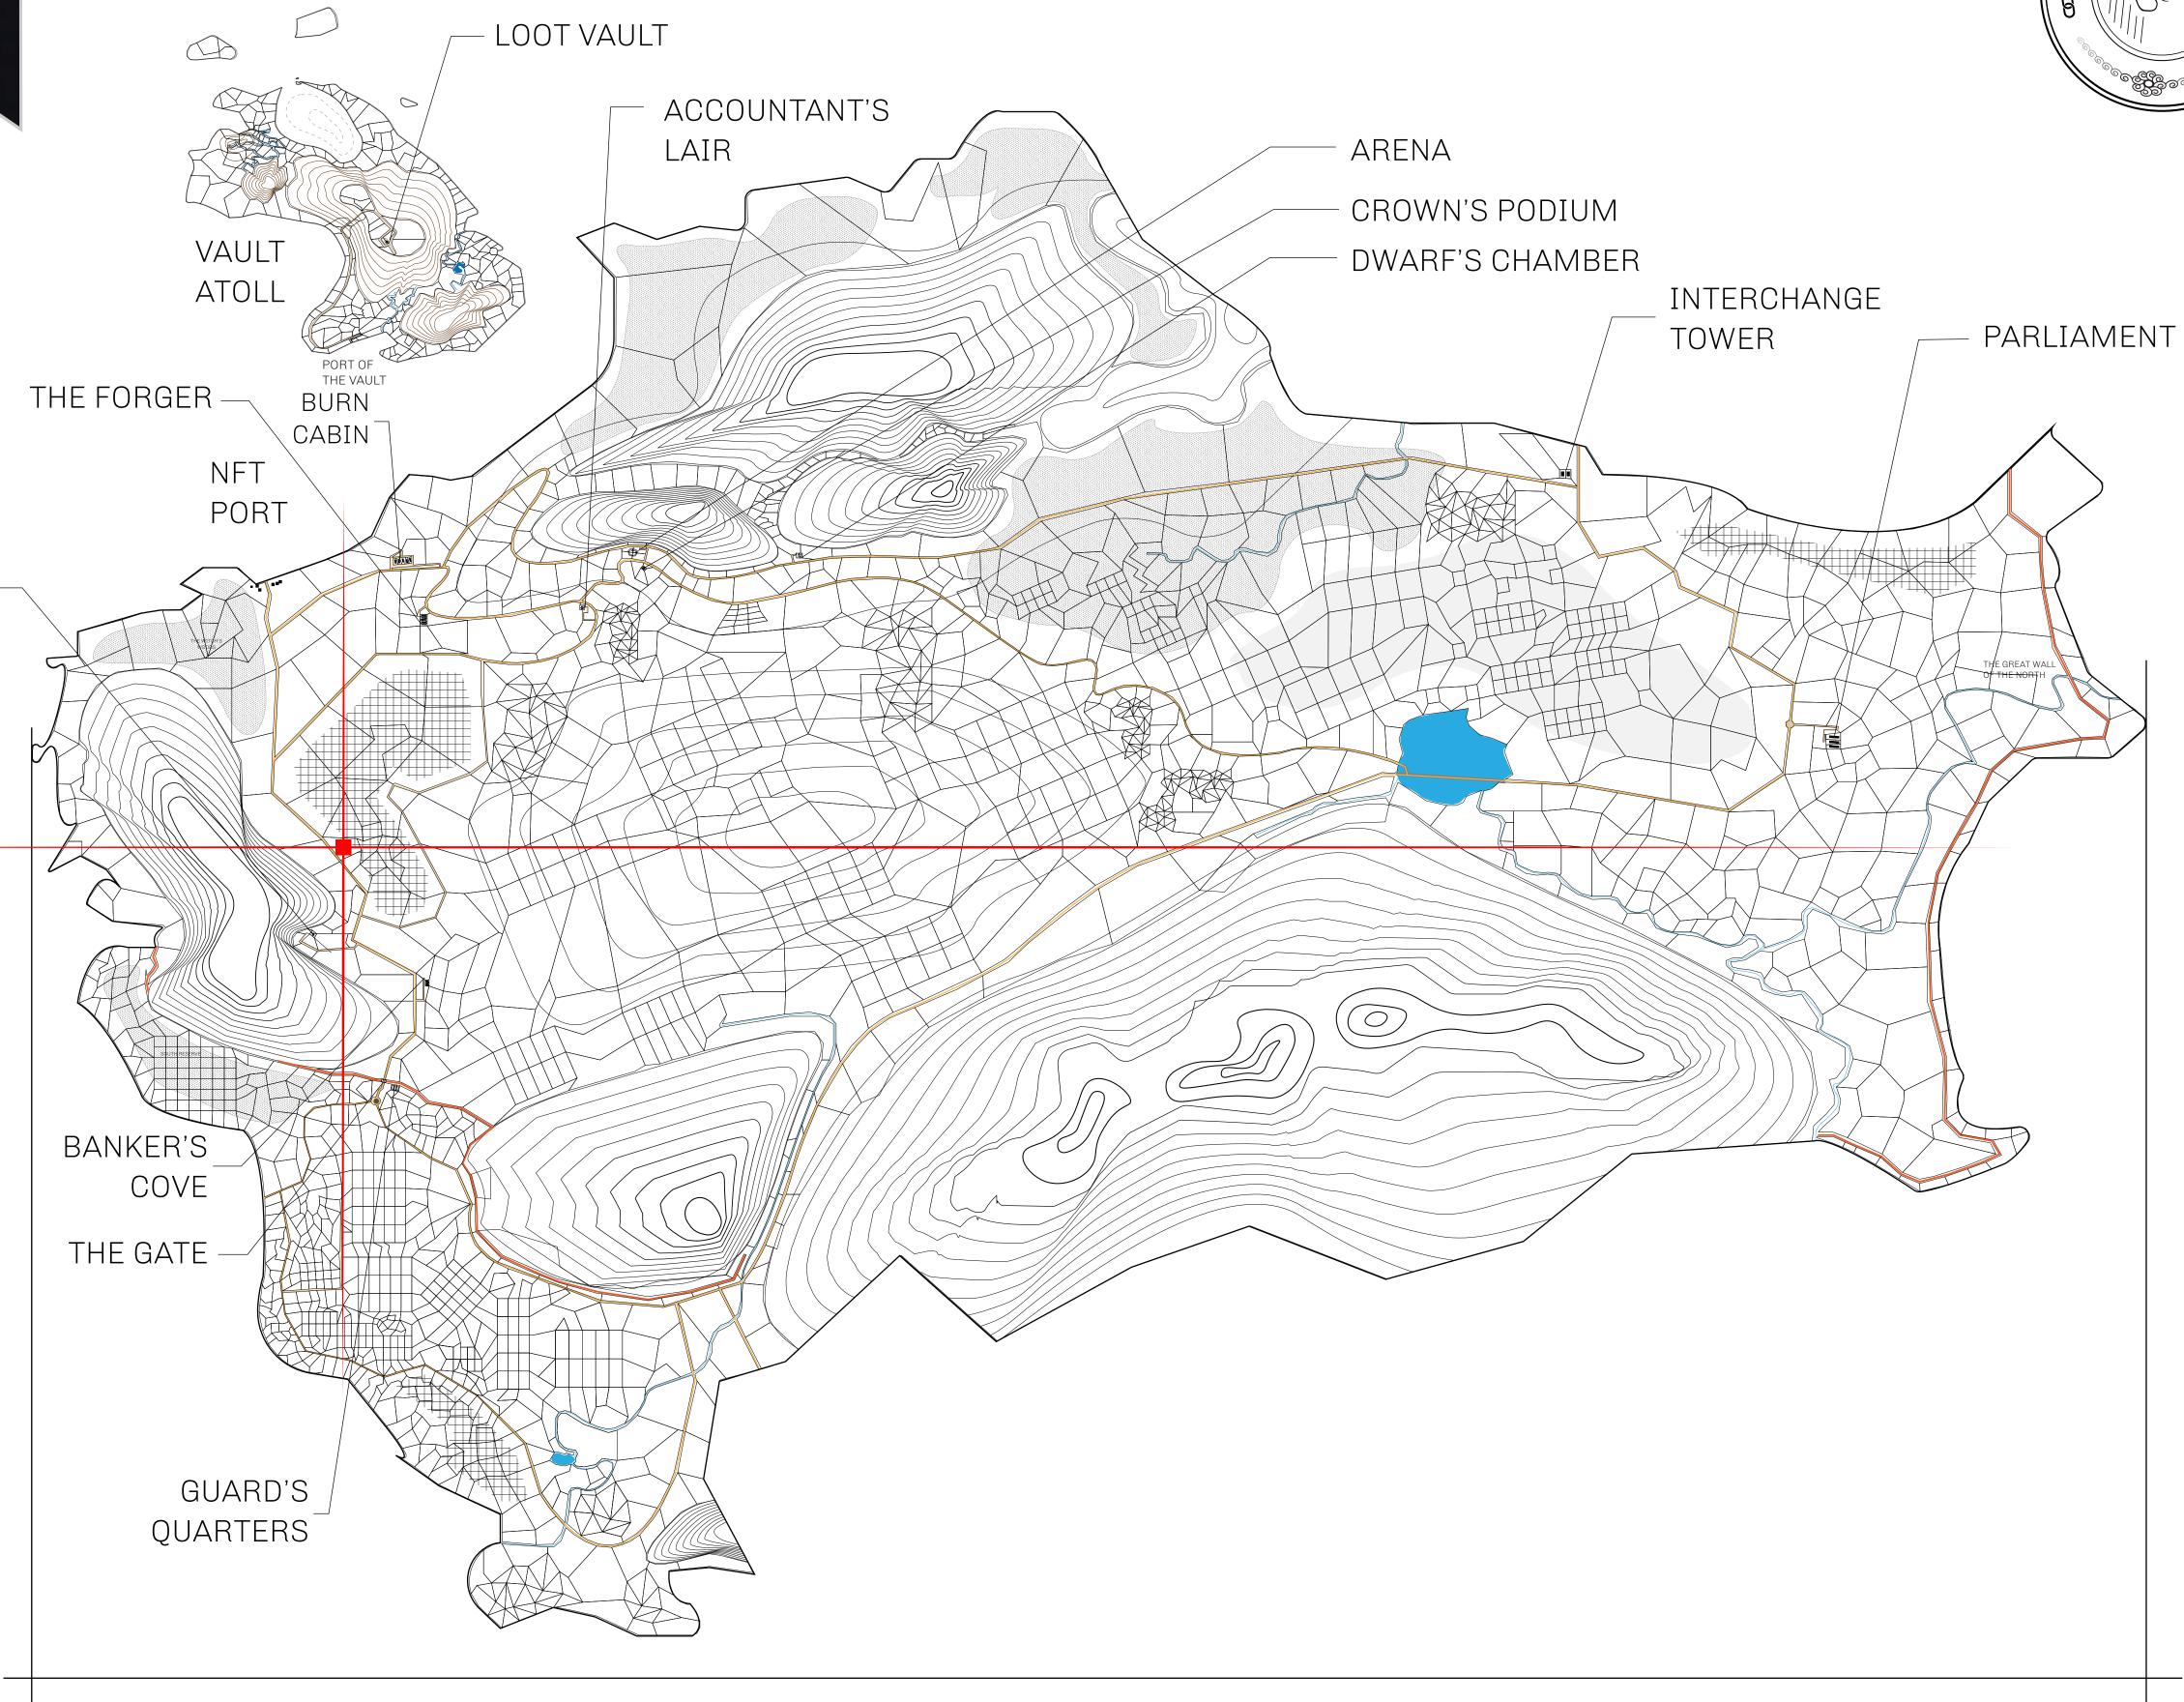

## HER MAJESTY'S GATED WORLD

As an economic and ruling powerhouse, the Great Empire controls the issuance and trade of BUN, LTT, and USDC reward credits. Decisions by its sitting parliamentarians affect Loot NFT World. Following the last war, border controls are tight and only invitees can enter. Each Sunday, all eyes focus on the Arena and the Crown's Podium, where battle-bidding auctions rage. The battle pit is not for the fainthearted and strategy plays a crucial role in winning.

## GEOGRAPHY

COASTLINE 462.64 KM (287.47 MILES)

BORDERS OCEAN, ROYAUME DE SATOSHI, X BY SL & TERRITORIO LTT ST

HIGHEST POINT MOUNT ARES +8120 M

LOWEST POINT NFT PORT 0 M

PLOTS 2284 SCALE 1:50000

CONTROL TOWER

PLOT L2002-221121

## H.M. LNFT Land Registry

TITLE NUMBER

L2002-221121

ADMINISTRATIVE AREA

THE GREAT EMPIRE

ISSUED 22 November 2021

SCALE 1/50000

OWNER ENTITLEMENT

Type W-GE: Share of 0.3% of all BUN sales based on number of NFT Stories minted

(rewarded in Credits); Mint 4 NFT Stories