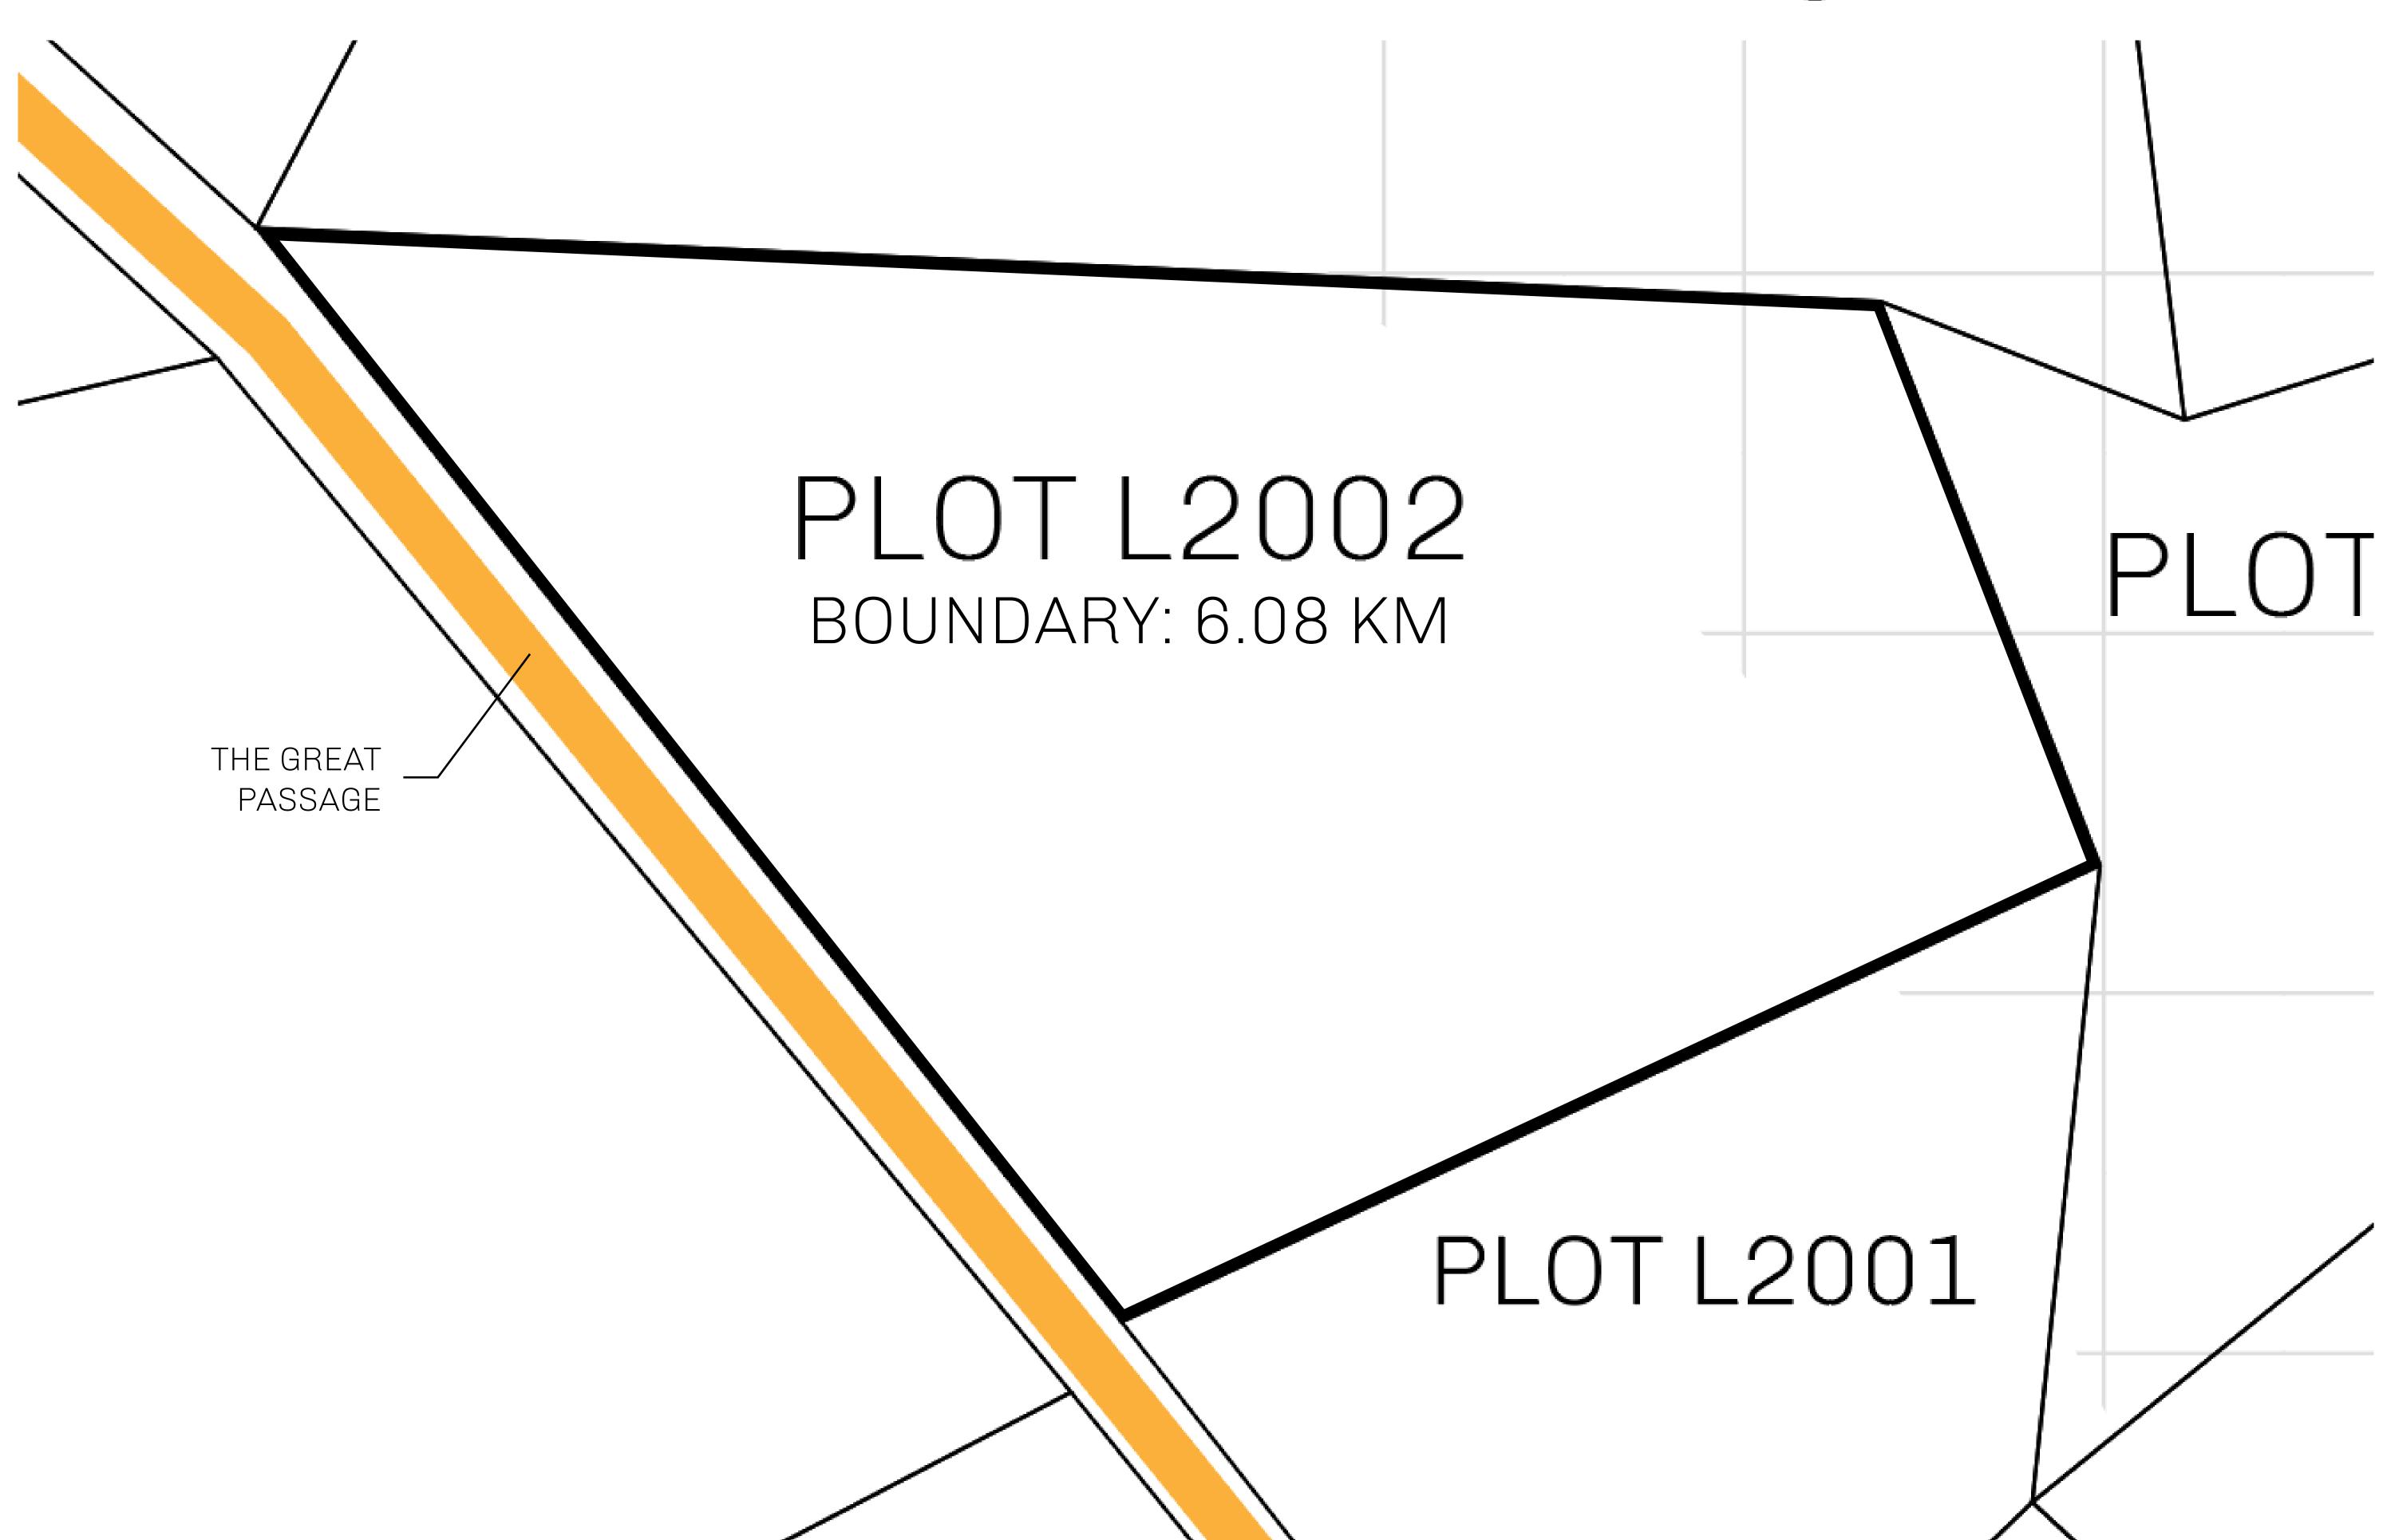

PLOT L2002-221121

## H.M. LNFT Land Registry

TITLE NUMBER

L2002-221121

ADMINISTRATIVE AREA

THE GREAT EMPIRE

ISSUED 22 November 2021

SCALE 1/50000

OWNER ENTITLEMENT