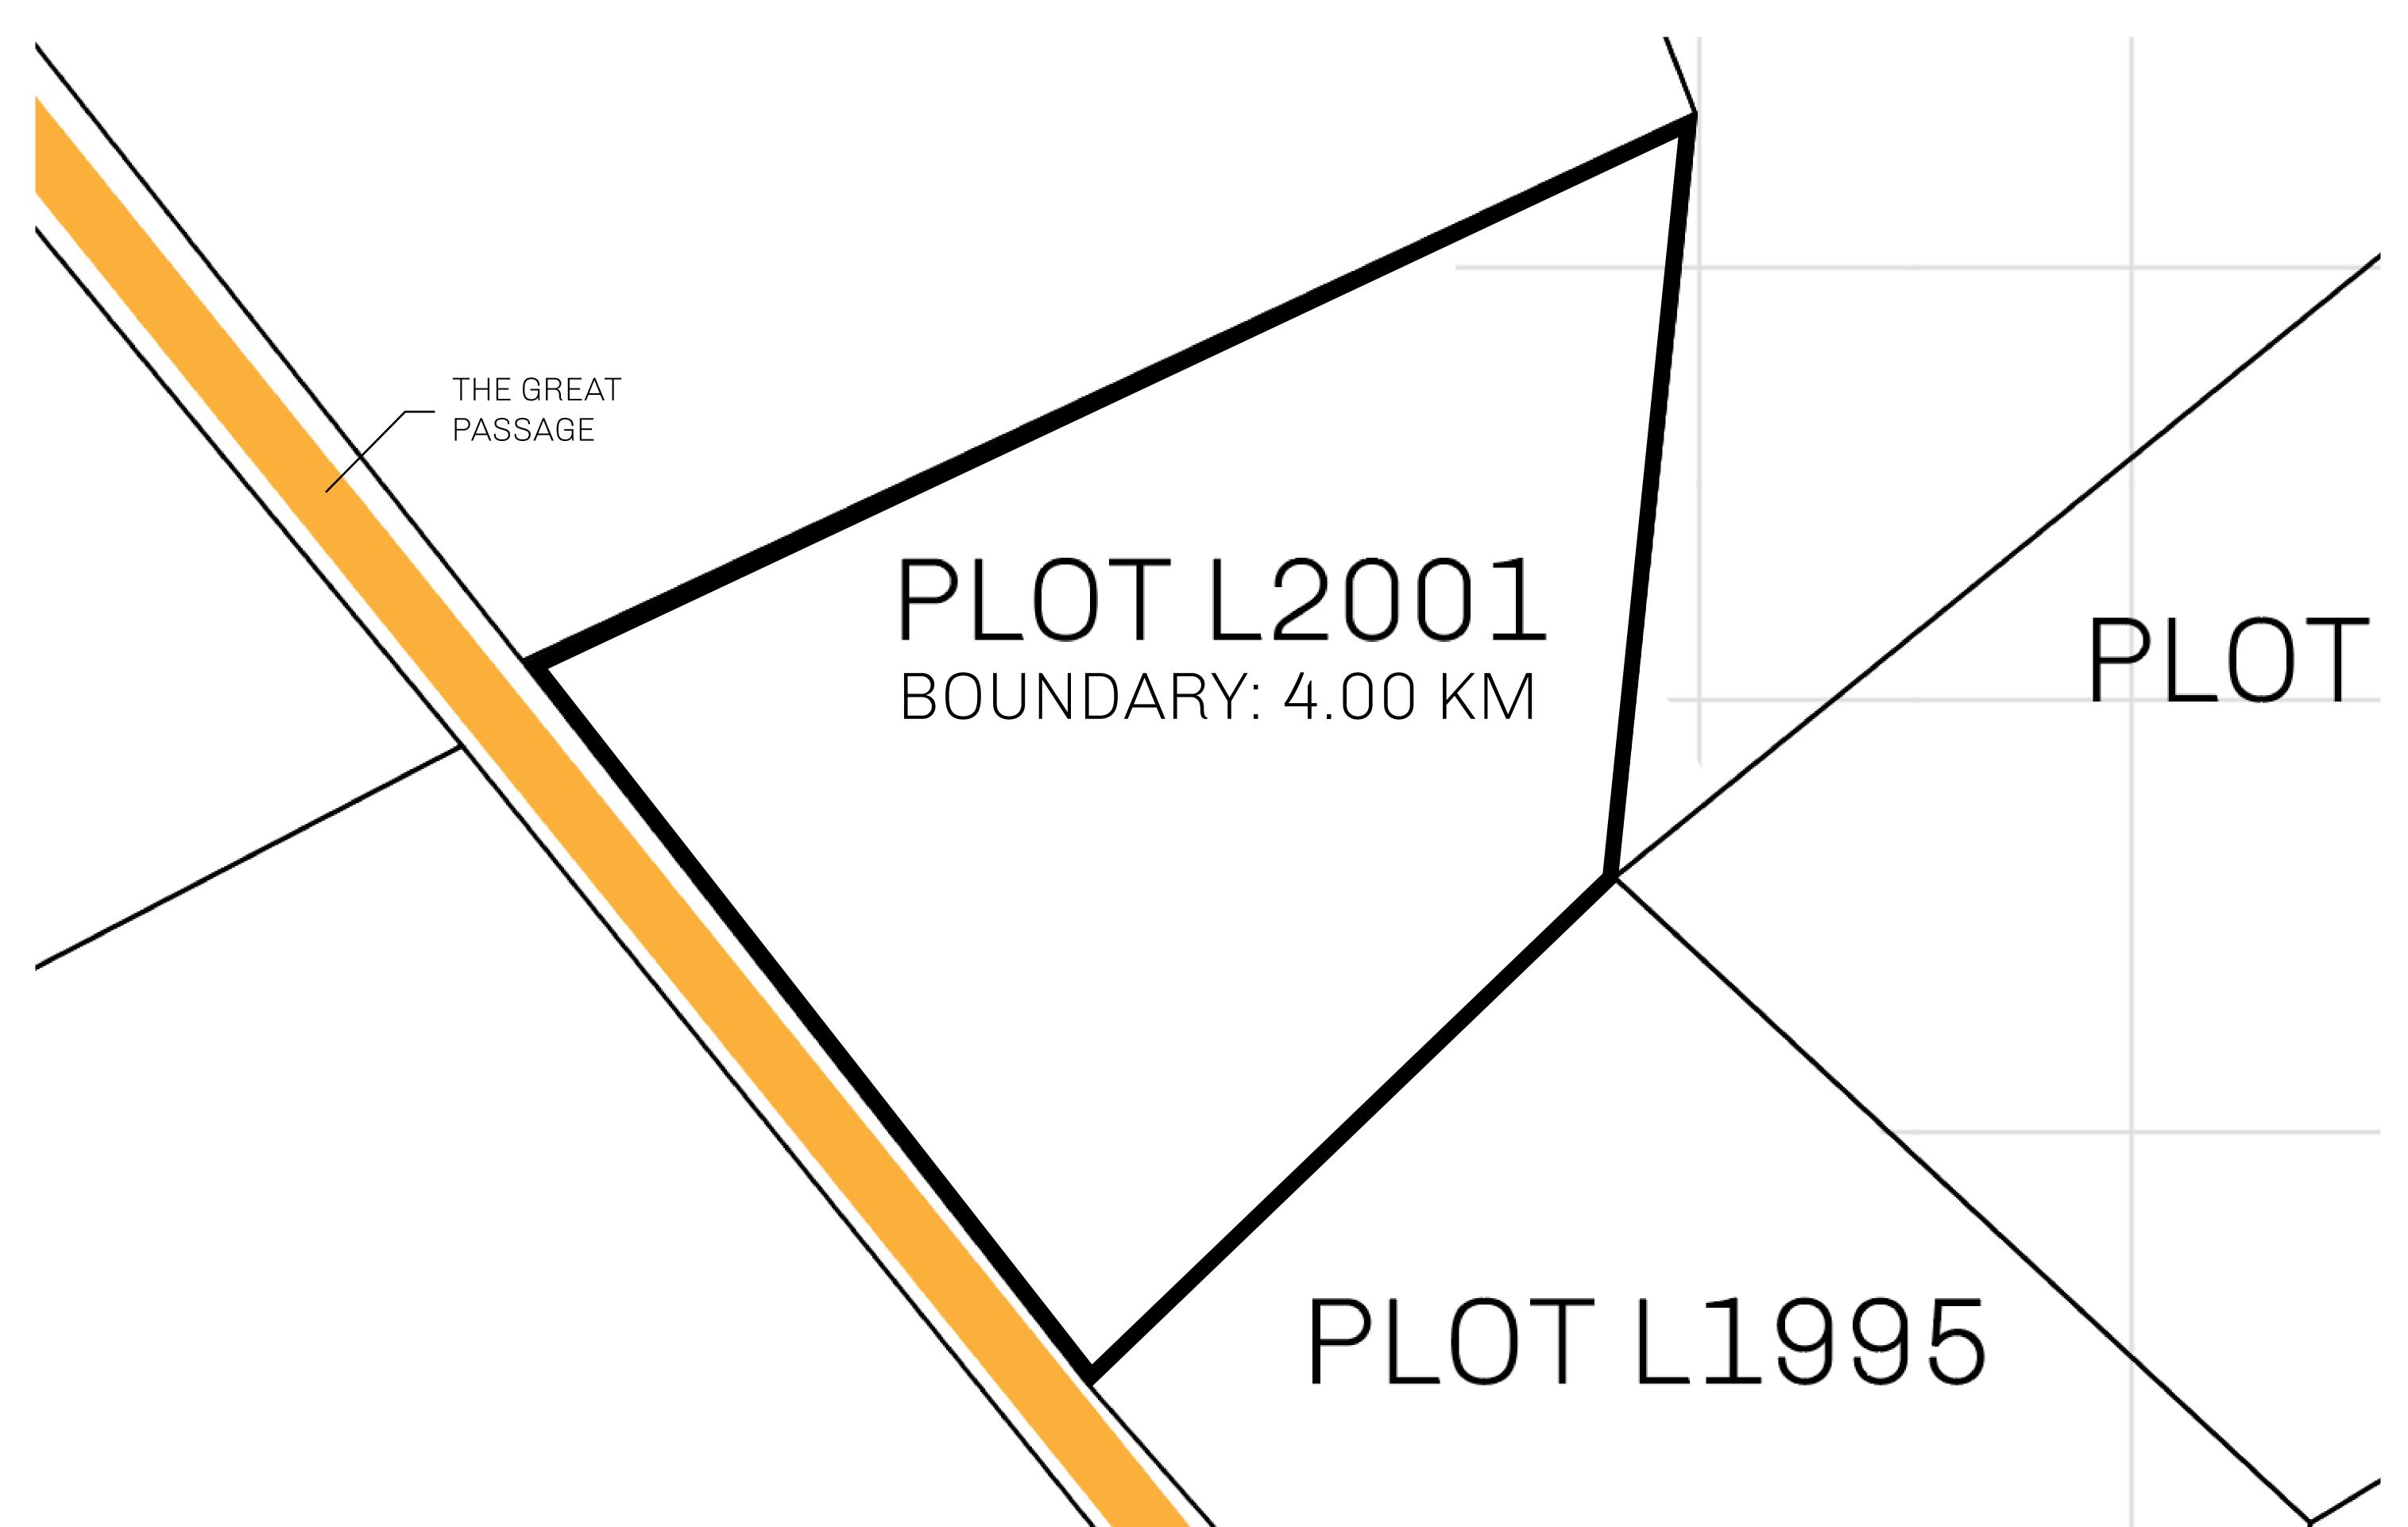

## GEOGRAPHY

COASTLINE 462.64 KM (287.47 MILES)

OCEAN, ROYAUME DE SATOSHI, X BY SL & TERRITORIO LTT ST BORDERS

HIGHEST POINT MOUNT ARES +8120 M

LOWEST POINT NFT PORT 0 M

PLOTS 2284 SCALE 1:50000

## H.M. LNFT Land Registry

L2001-221121

TITLE NUMBER

ADMINISTRATIVE AREA

THE GREAT EMPIRE

ISSUED 22 November 2021

SCALE 1/50000

OWNER ENTITLEMENT