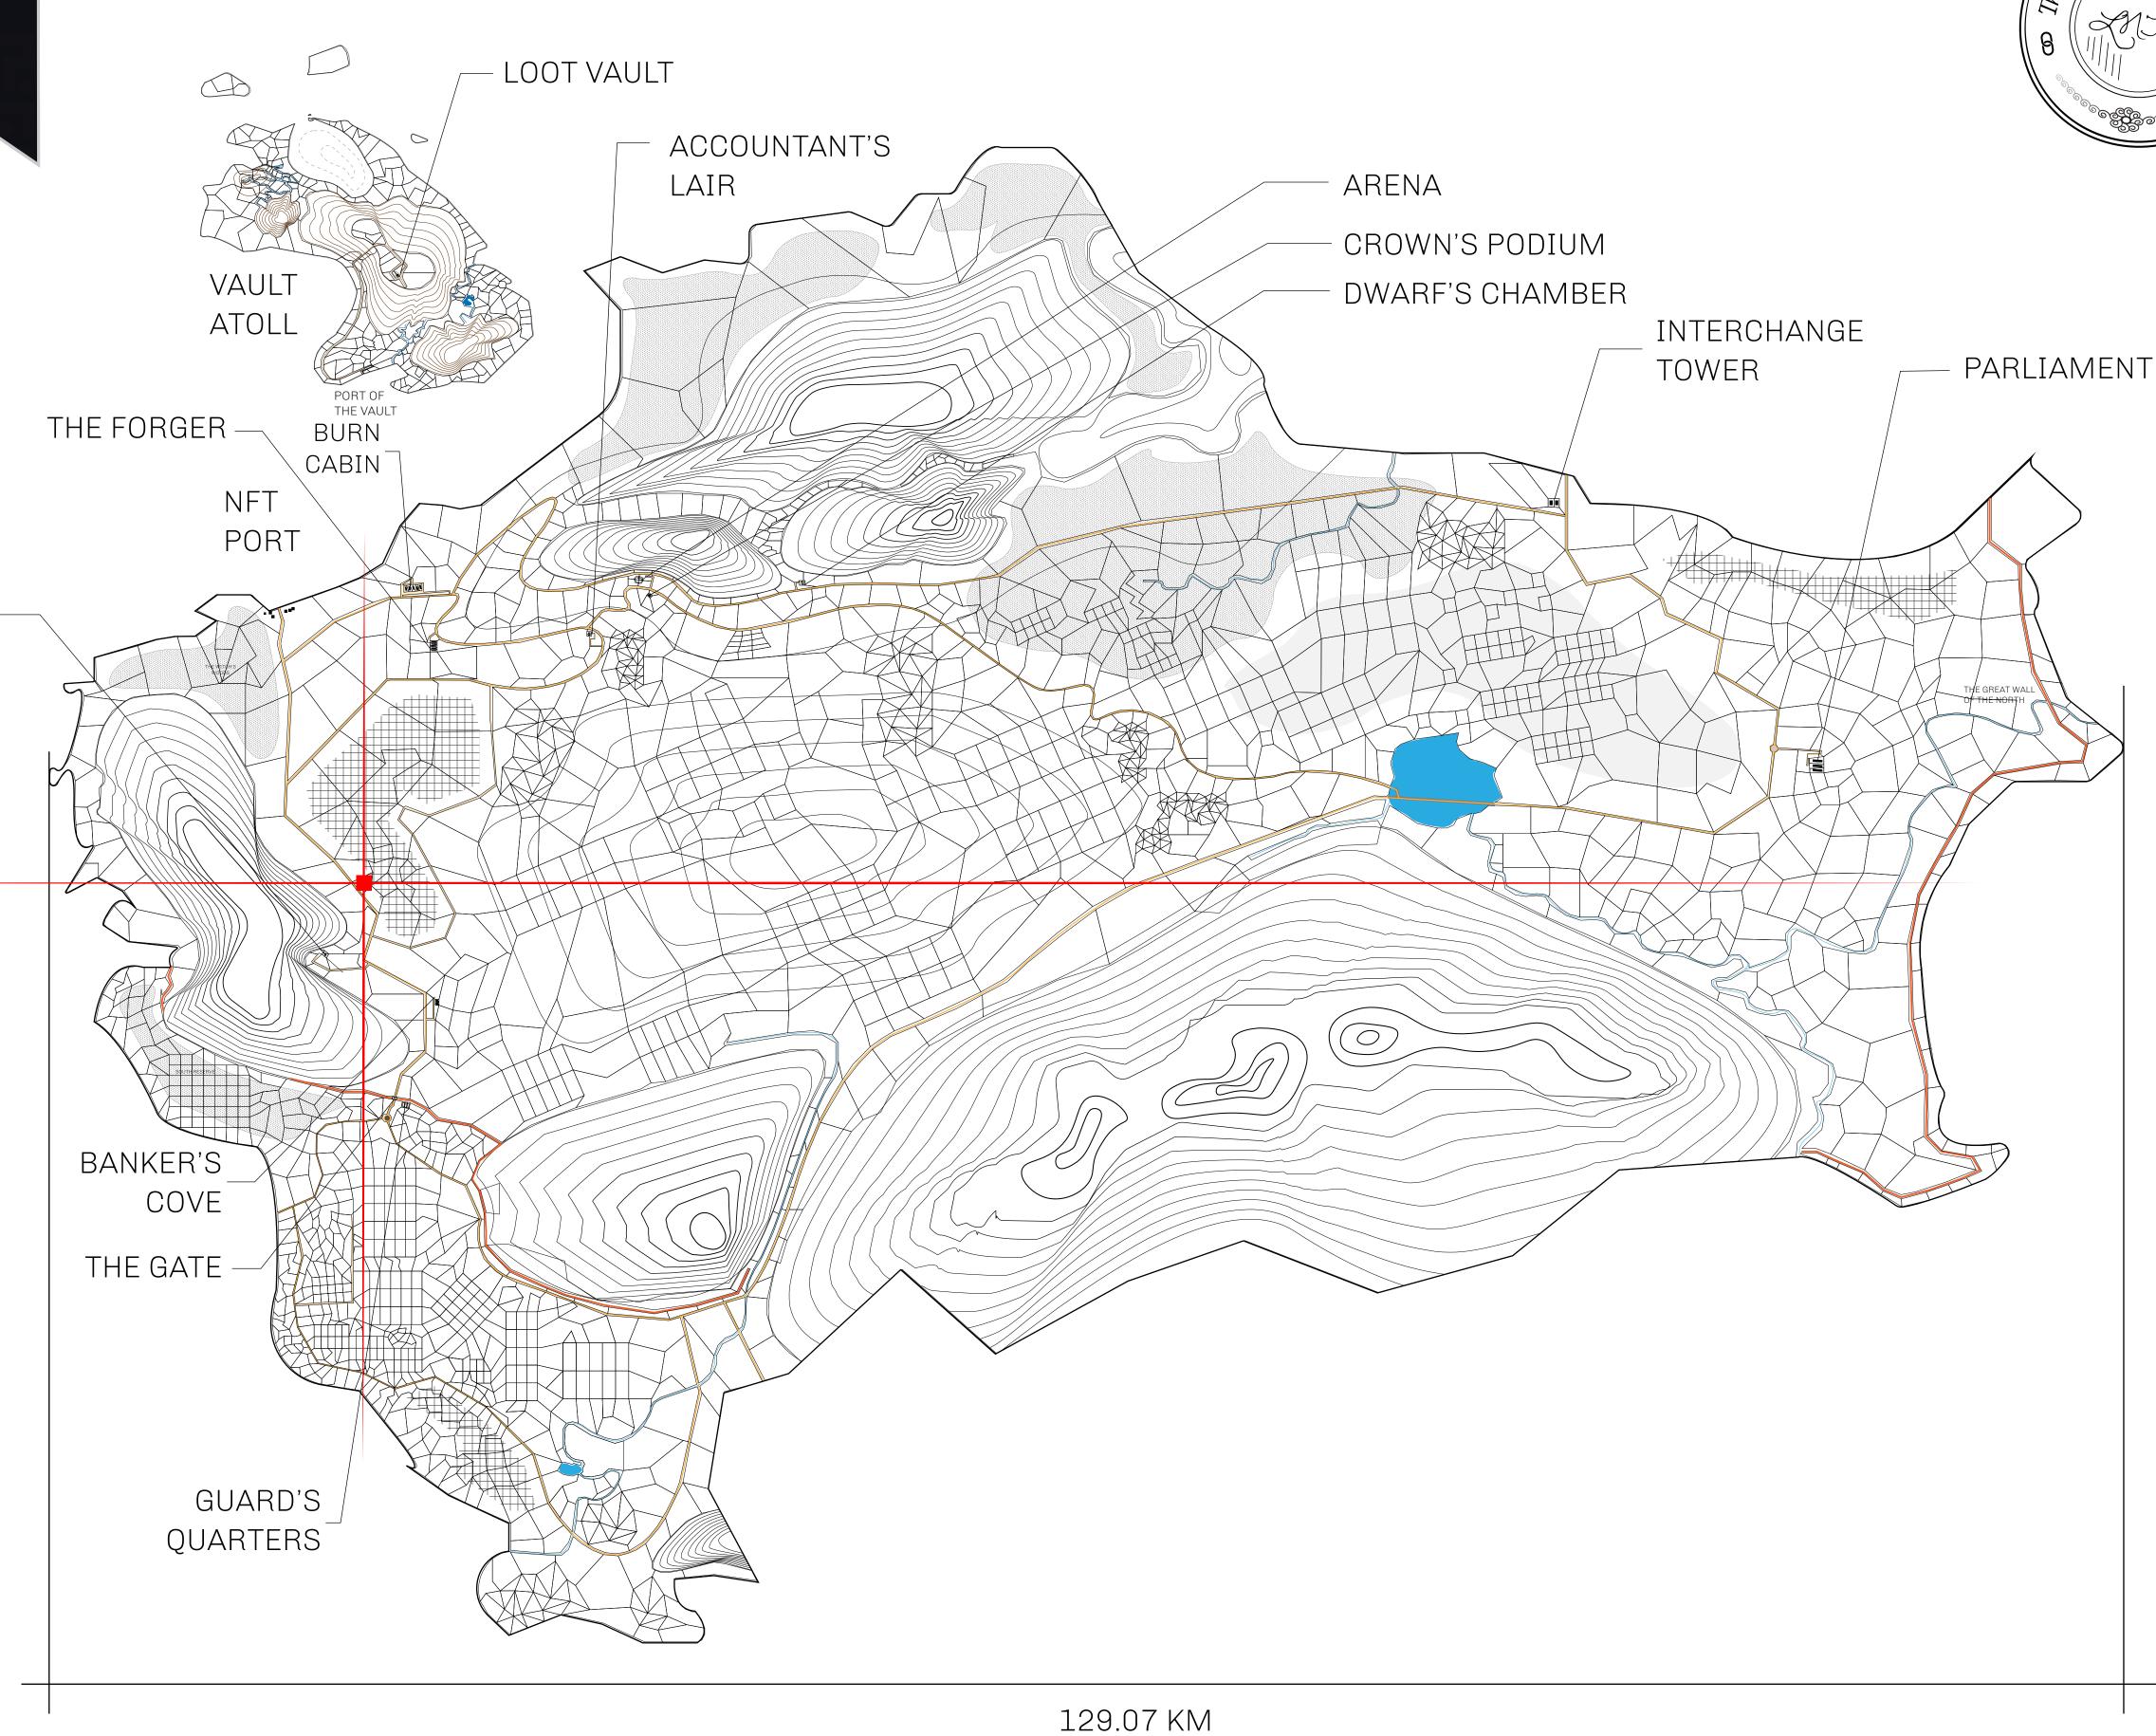

## HER MAJESTY'S GATED WORLD

As an economic and ruling powerhouse, the Great Empire controls the issuance and trade of BUN, LTT, and USDC reward credits. Decisions by its sitting parliamentarians affect Loot NFT World. Following the last war, border controls are tight and only invitees can enter. Each Sunday, all eyes focus on the Arena and the Crown's Podium, where battle-bidding auctions rage. The battle pit is not for the fainthearted and strategy plays a crucial role in winning.

## GEOGRAPHY

COASTLINE 462.64 KM (287.47 MILES)

OCEAN, ROYAUME DE SATOSHI, X BY SL & TERRITORIO LTT ST BORDERS

HIGHEST POINT MOUNT ARES +8120 M

LOWEST POINT NFT PORT 0 M

PLOTS 2284 SCALE 1:50000

## H.M. LNFT Land Registry

L2001-221121

TITLE NUMBER

ADMINISTRATIVE AREA

THE GREAT EMPIRE

ISSUED 22 November 2021

SCALE 1/50000

OWNER ENTITLEMENT