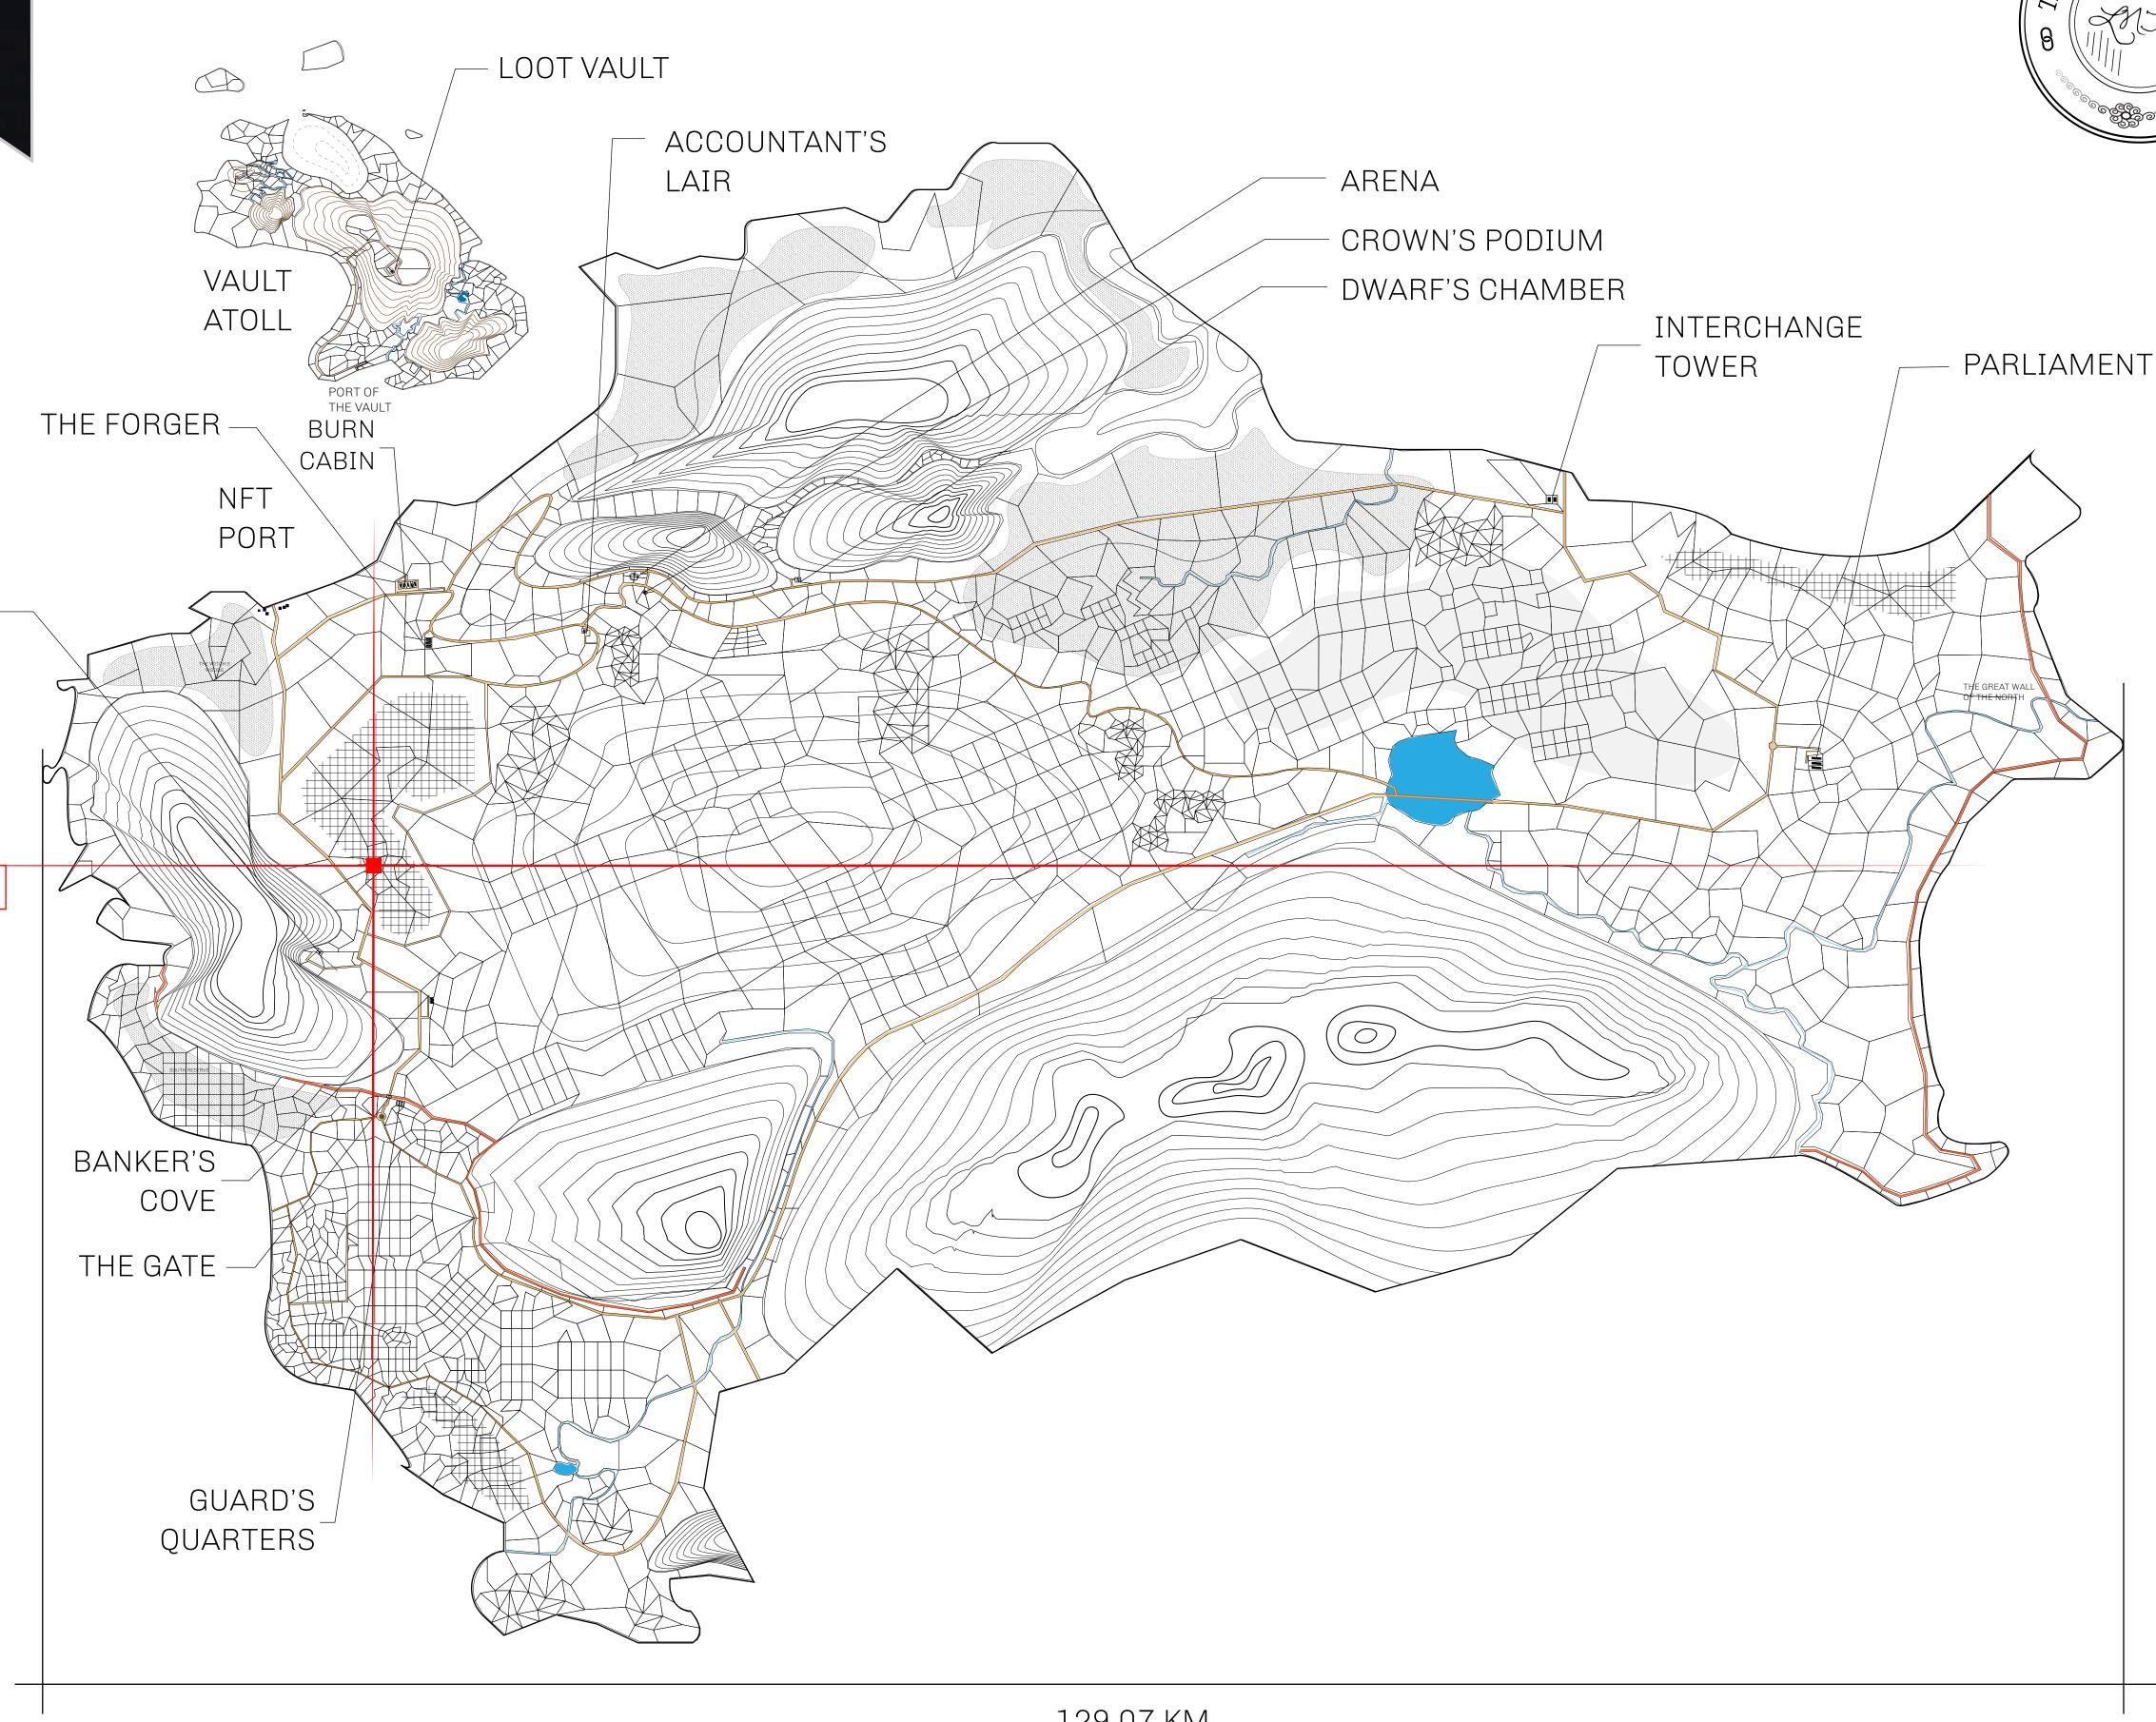

## HER MAJESTY'S GATED WORLD

As an economic and ruling powerhouse, the Great Empire controls the issuance and trade of BUN, LTT, and USDC reward credits. Decisions by its sitting parliamentarians affect Loot NFT World. Following the last war, border controls are tight and only invitees can enter. Each Sunday, all eyes focus on the Arena and the Crown's Podium, where battle-bidding auctions rage. The battle pit is not for the fainthearted and strategy plays a crucial role in winning.

## GEOGRAPHY

COASTLINE 462.64 KM (287.47 MILES)

OCEAN, ROYAUME DE SATOSHI, X BY SL & TERRITORIO LTT ST BORDERS

HIGHEST POINT MOUNT ARES +8120 M

LOWEST POINT NFT PORT 0 M

PLOTS 2284 SCALE 1:50000

## H.M. LNFT Land Registry

TITLE NUMBER

L2000-221121

ADMINISTRATIVE AREA

THE GREAT EMPIRE

ISSUED 22 November 2021

SCALE **1/50000** 

OWNER ENTITLEMENT