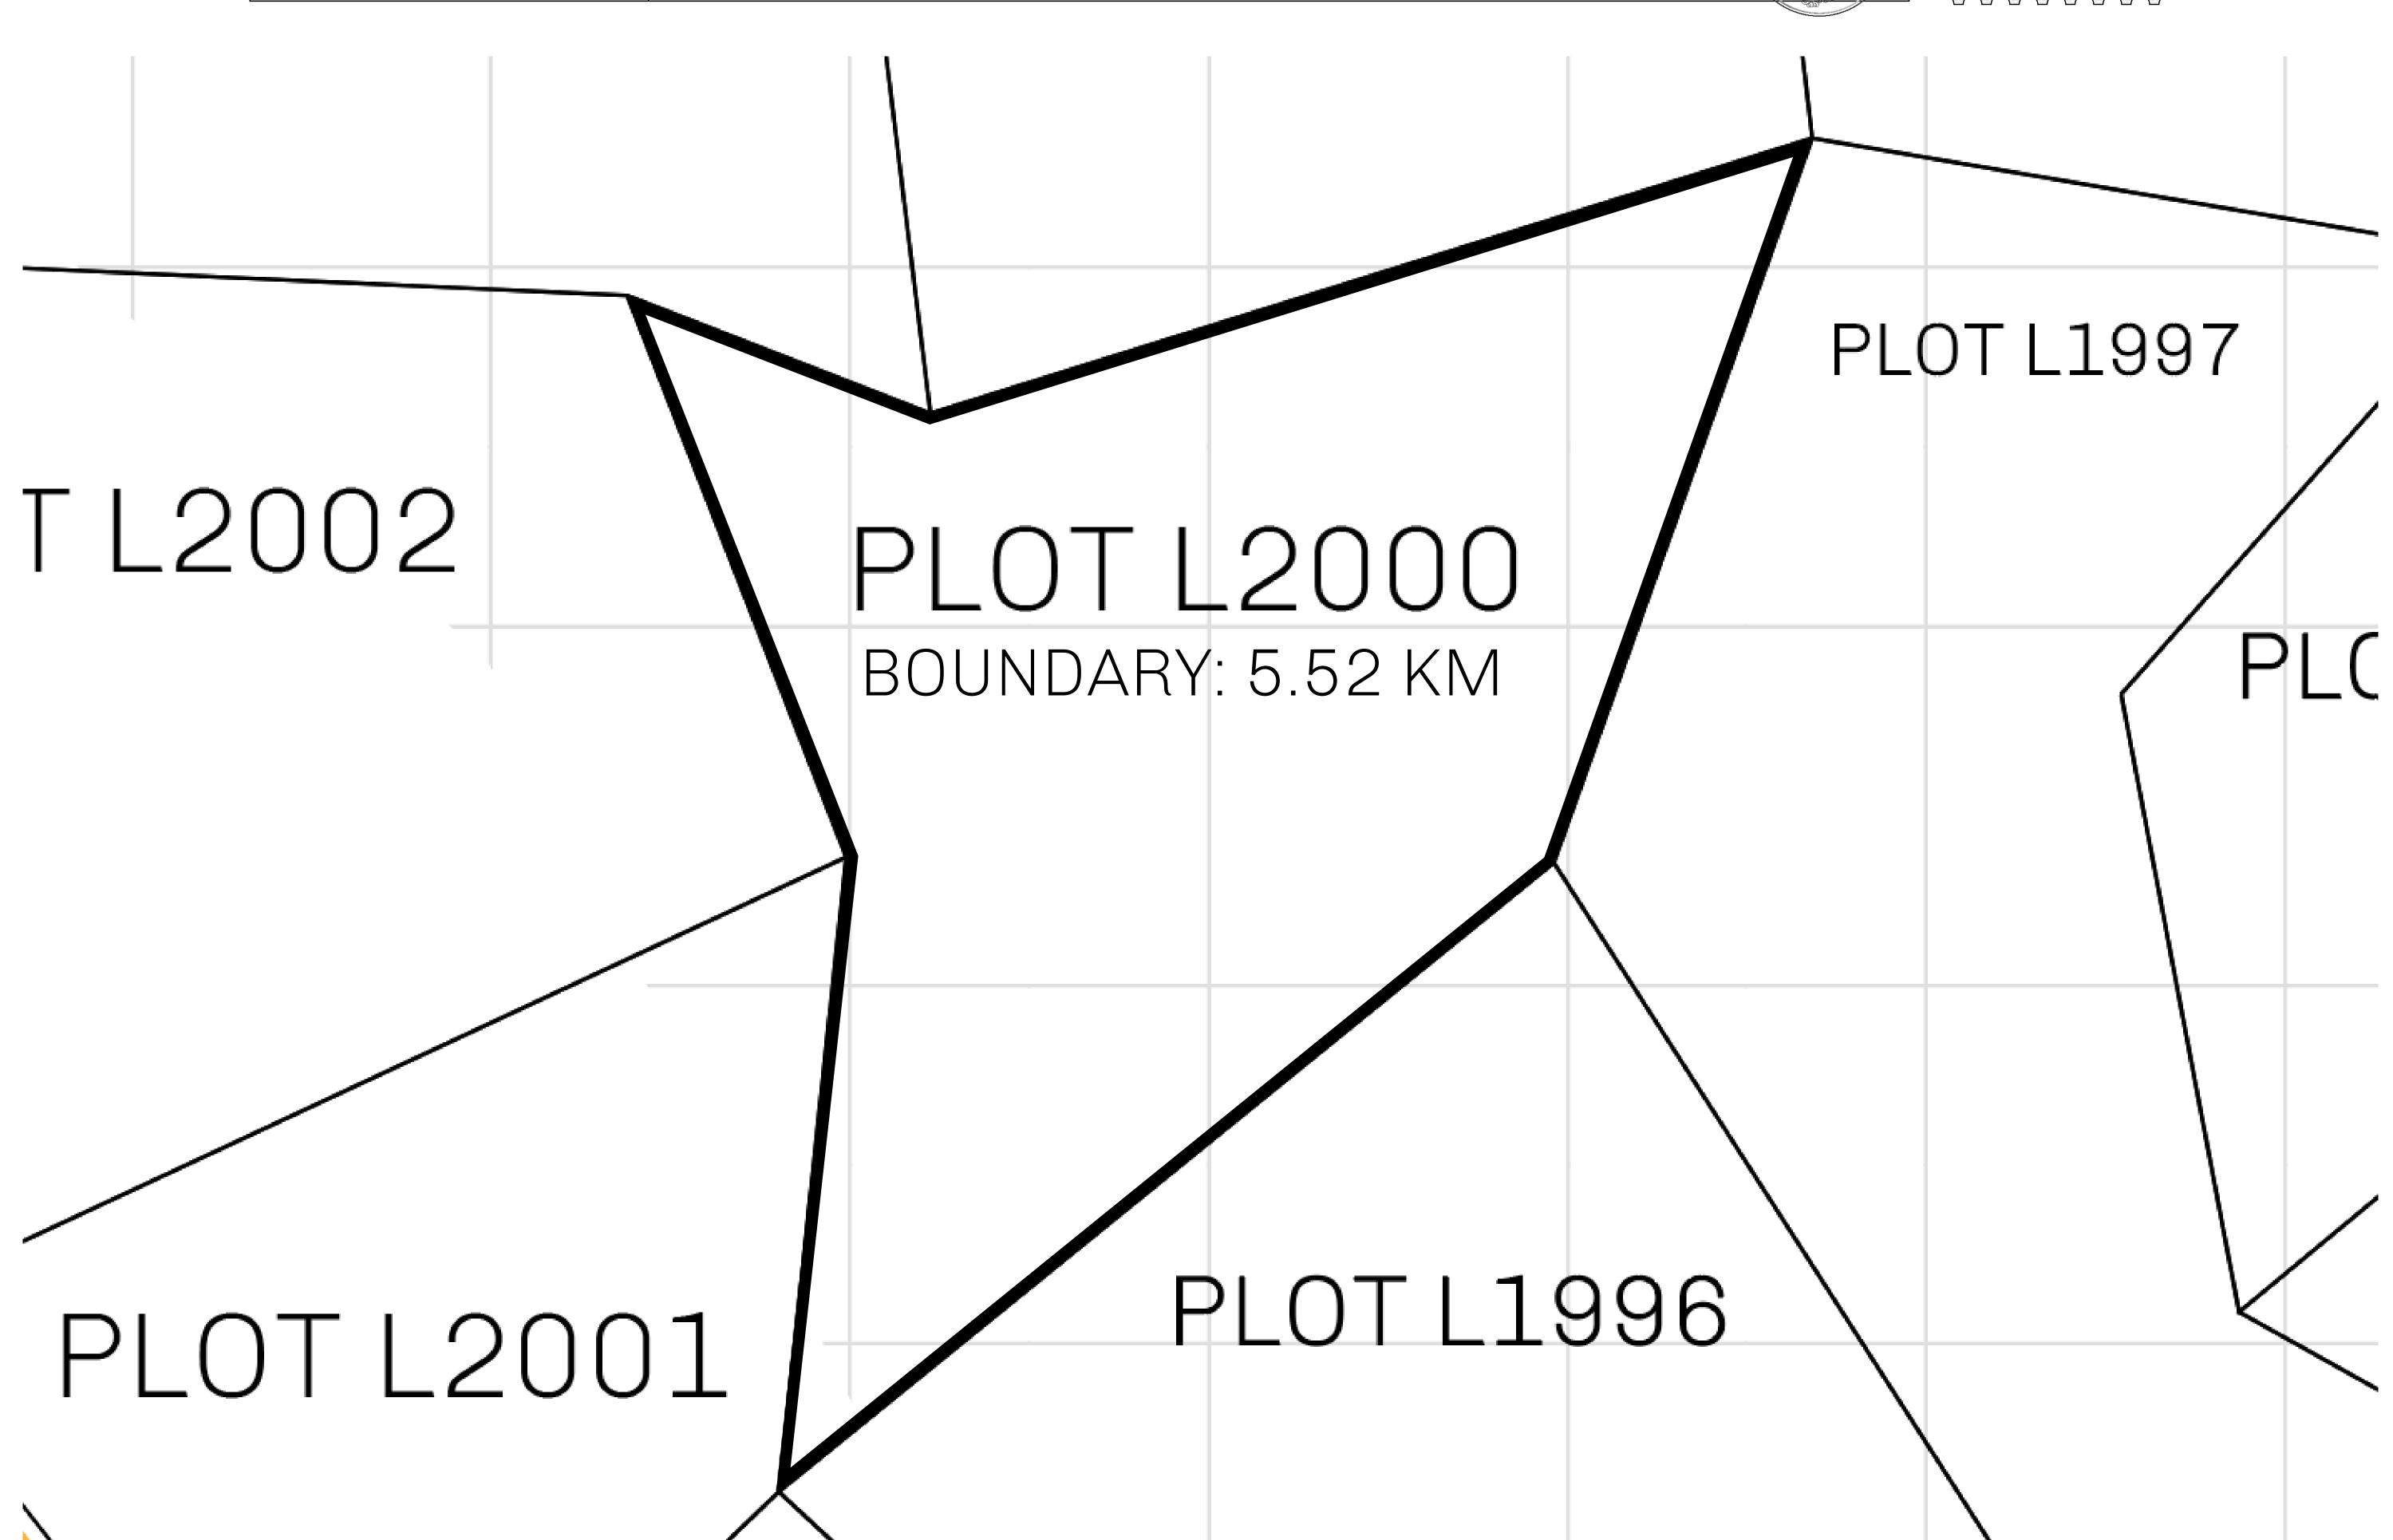

## LOOT NFT WORLD

CONTROL

PLOT L2000-221121

TOWER

## H.M. LNFT Land Registry

TITLE NUMBER

L2000-221121

ADMINISTRATIVE AREA

THE GREAT EMPIRE

ISSUED 22 November 2021

SCALE **1/50000** 

OWNER ENTITLEMENT