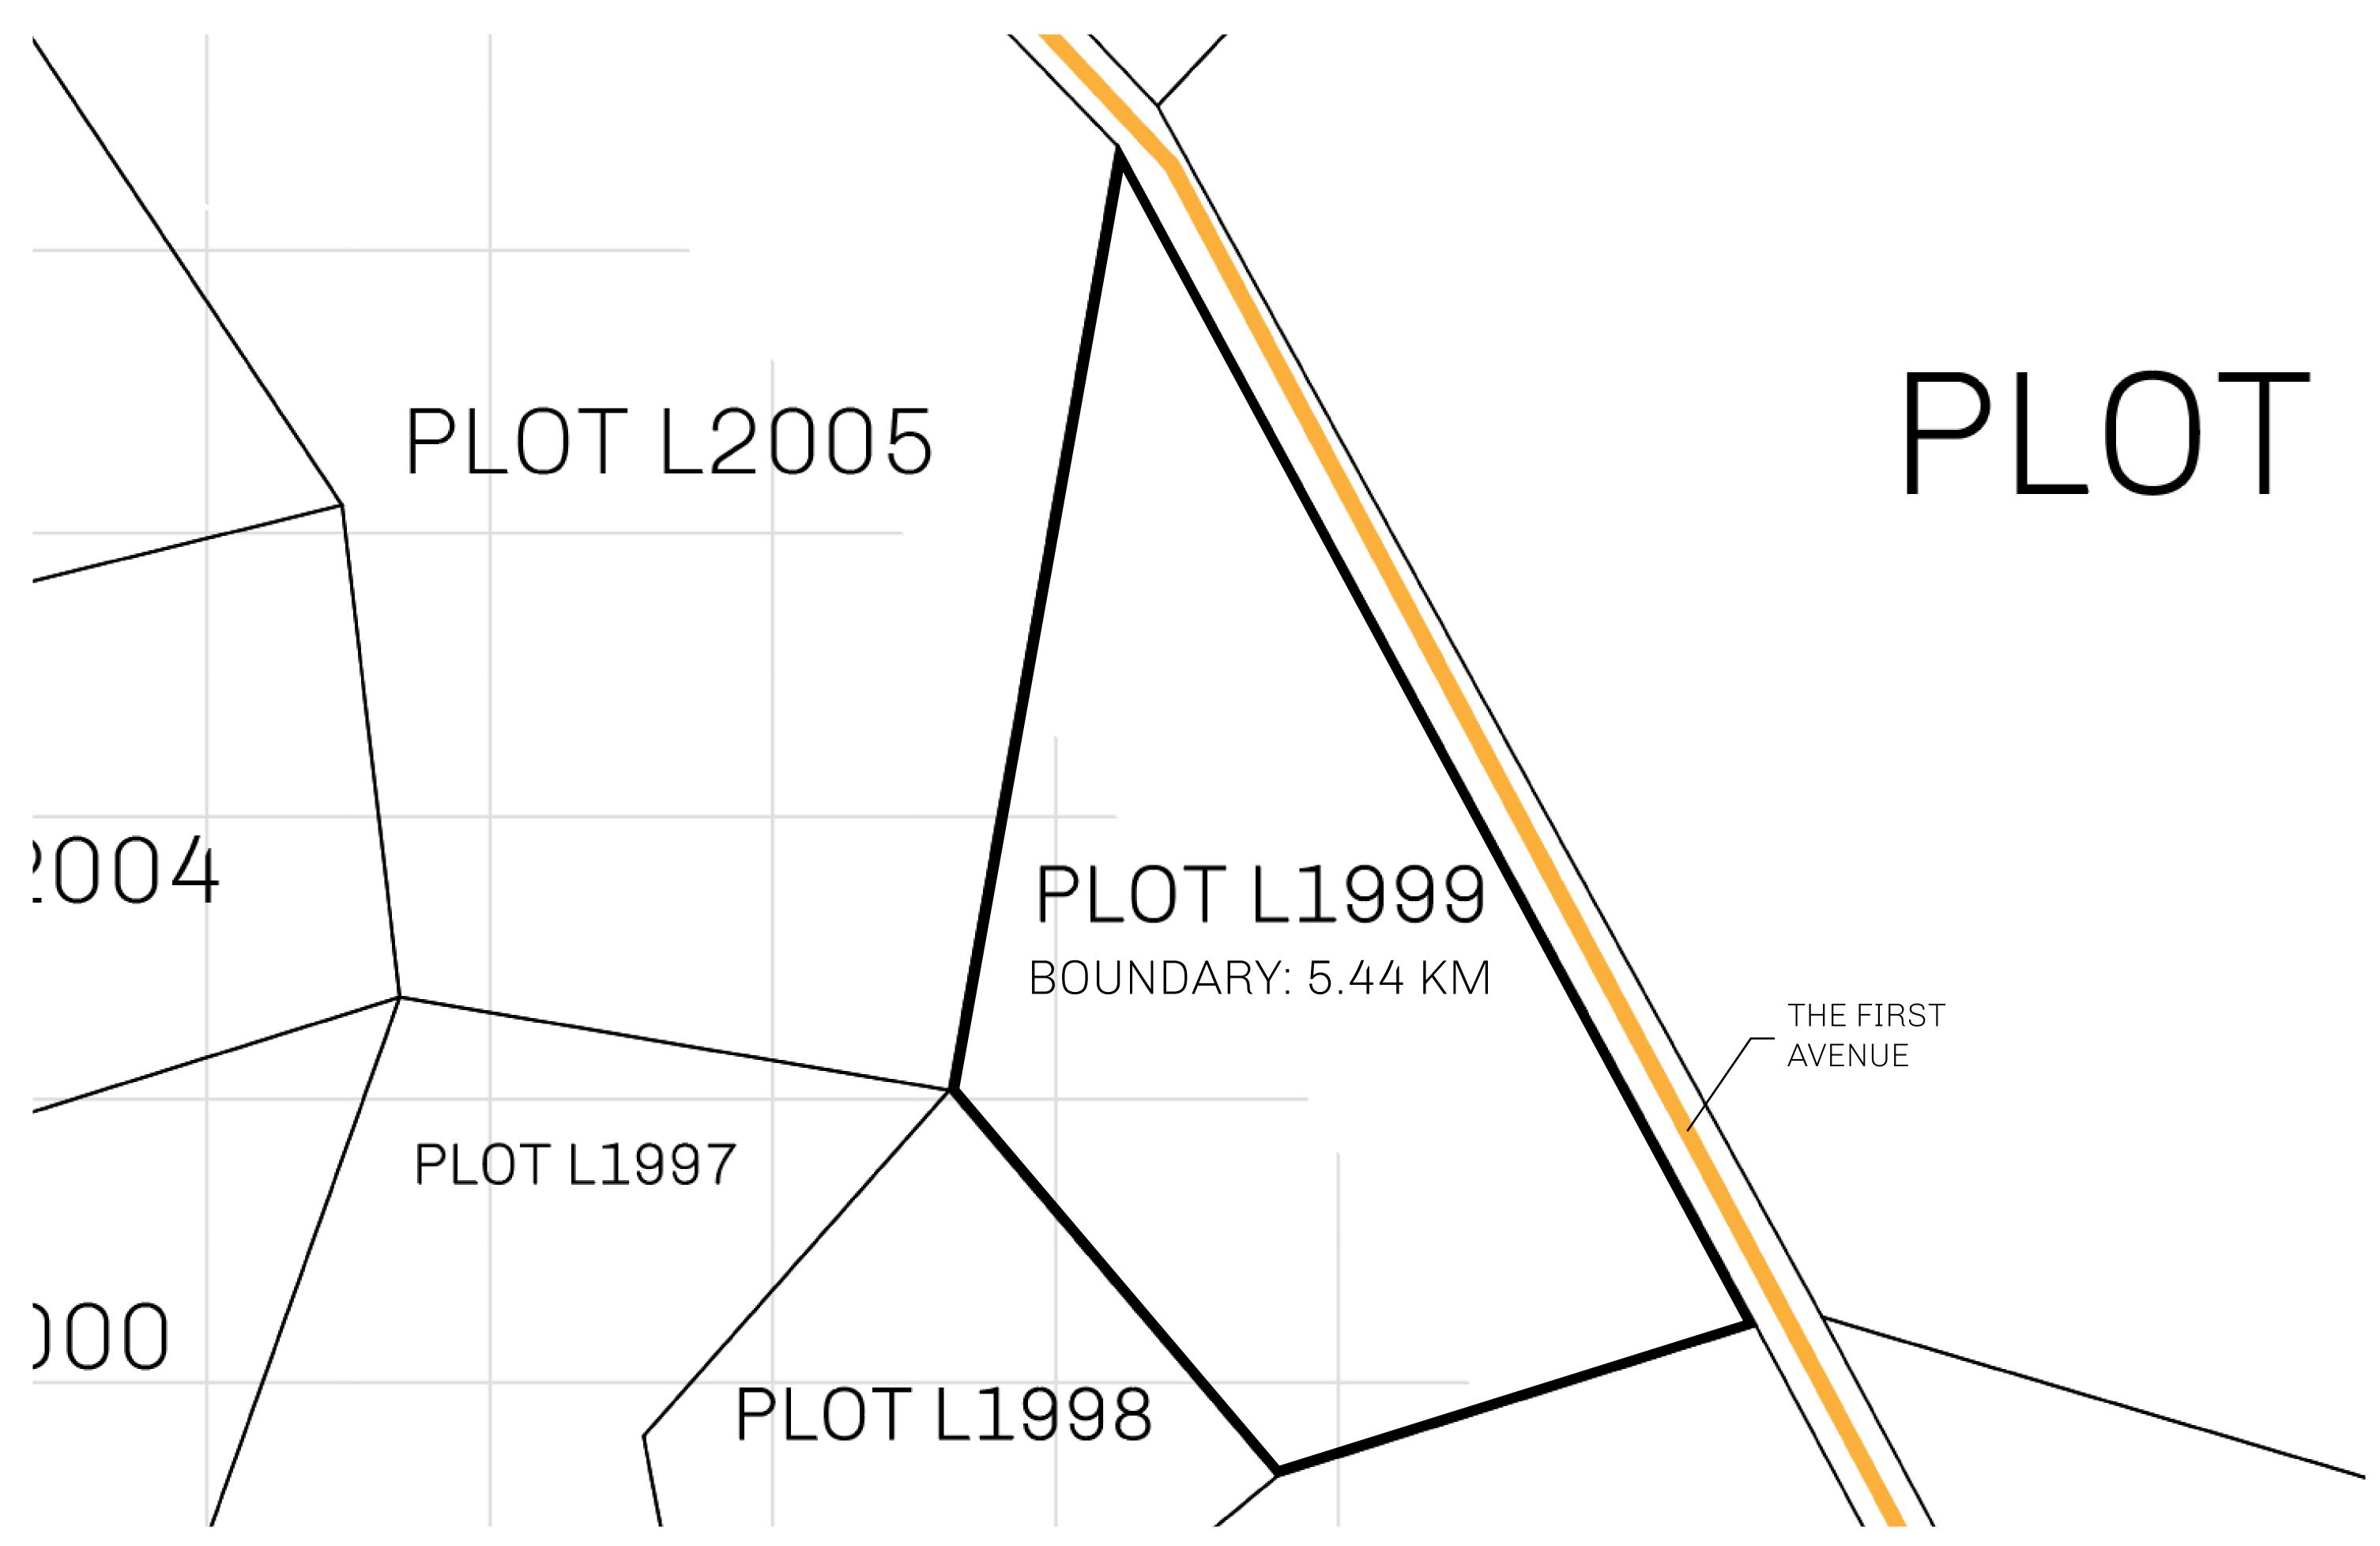

## LOOT NFT WORLD

CONTROL

PLOT L1999-221121

TOWER

## H.M. LNFT Land Registry

L1999-221121

TITLE NUMBER

ADMINISTRATIVE AREA

THE GREAT EMPIRE

ISSUED 22 November 2021

SCALE 1/50000

OWNER ENTITLEMENT