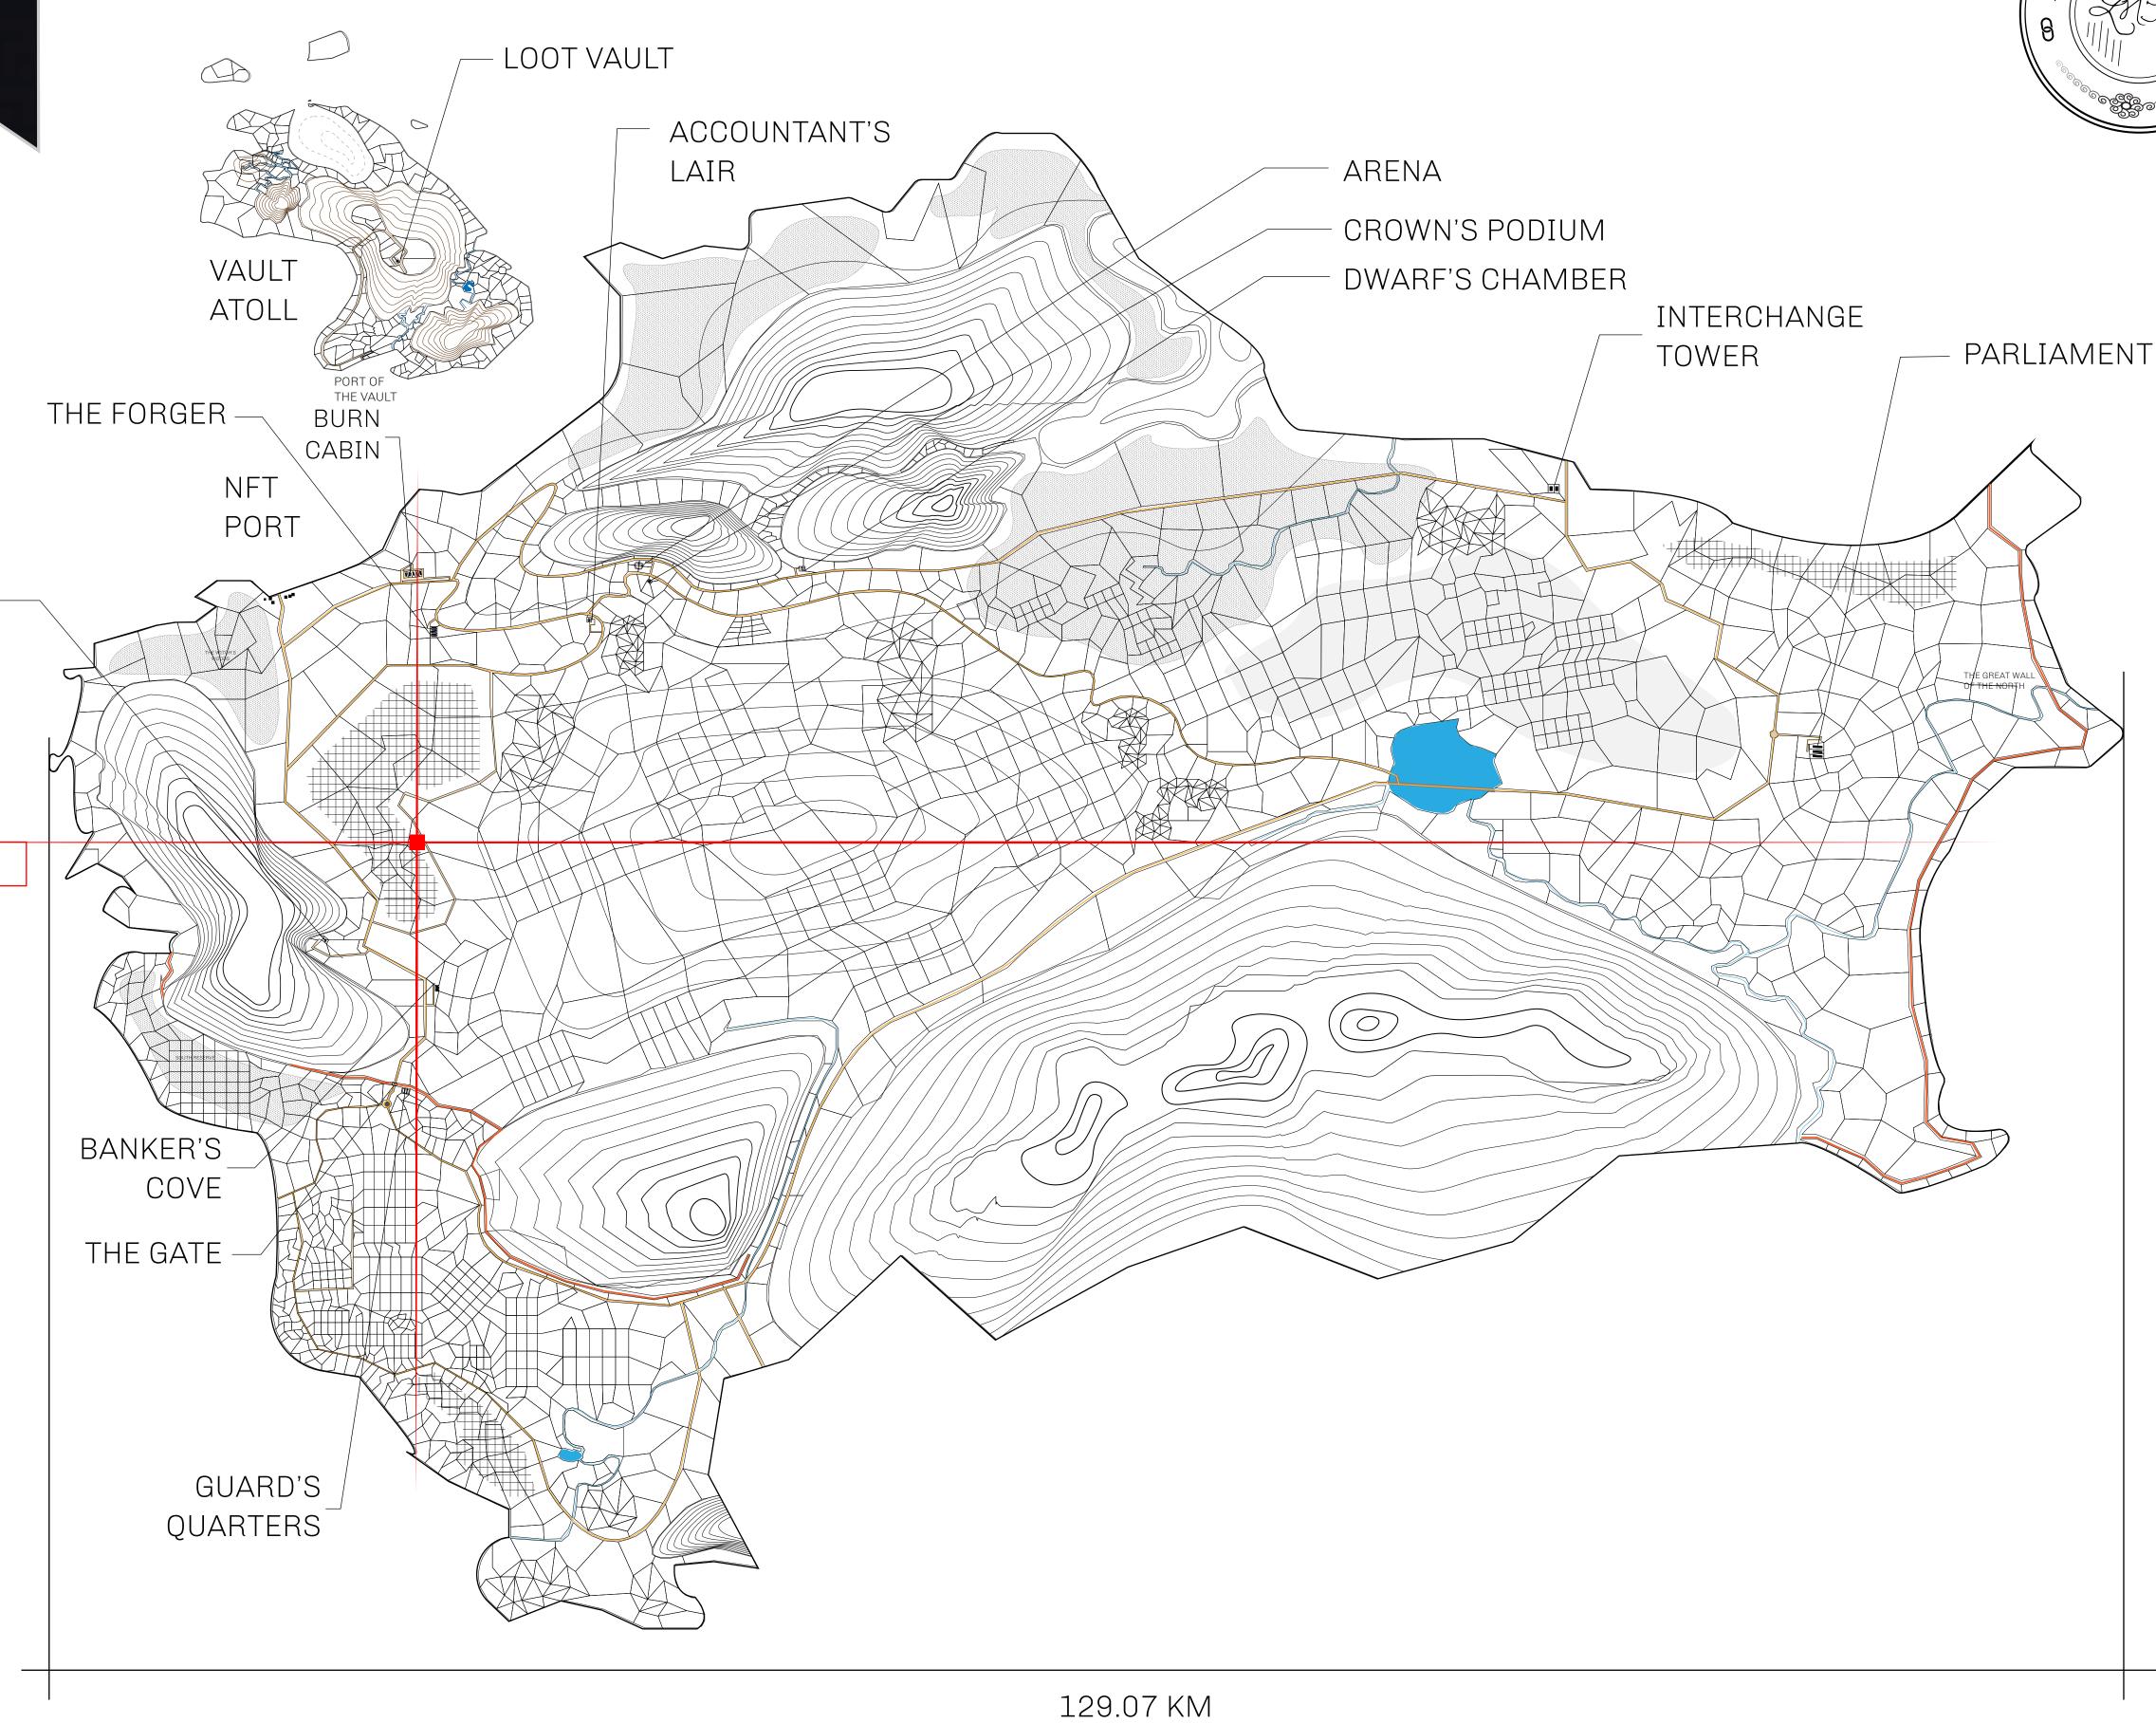

## HER MAJESTY'S GATED WORLD

As an economic and ruling powerhouse, the Great Empire controls the issuance and trade of BUN, LTT, and USDC reward credits. Decisions by its sitting parliamentarians affect Loot NFT World. Following the last war, border controls are tight and only invitees can enter. Each Sunday, all eyes focus on the Arena and the Crown's Podium, where battle-bidding auctions rage. The battle pit is not for the fainthearted and strategy plays a crucial role in winning.

## **GEOGRAPHY**

COASTLINE 462.64 KM (287.47 MILES)

BORDERS OCEAN, ROYAUME DE SATOSHI, X BY SL & TERRITORIO LTT ST

HIGHEST POINT MOUNT ARES +8120 M

LOWEST POINT NFT PORT 0 M

PLOTS 2284 SCALE 1:50000

## H.M. LNFT Land Registry

L1999-221121

TITLE NUMBER

ADMINISTRATIVE AREA

THE GREAT EMPIRE

ISSUED 22 November 2021

SCALE 1/50000

OWNER ENTITLEMENT