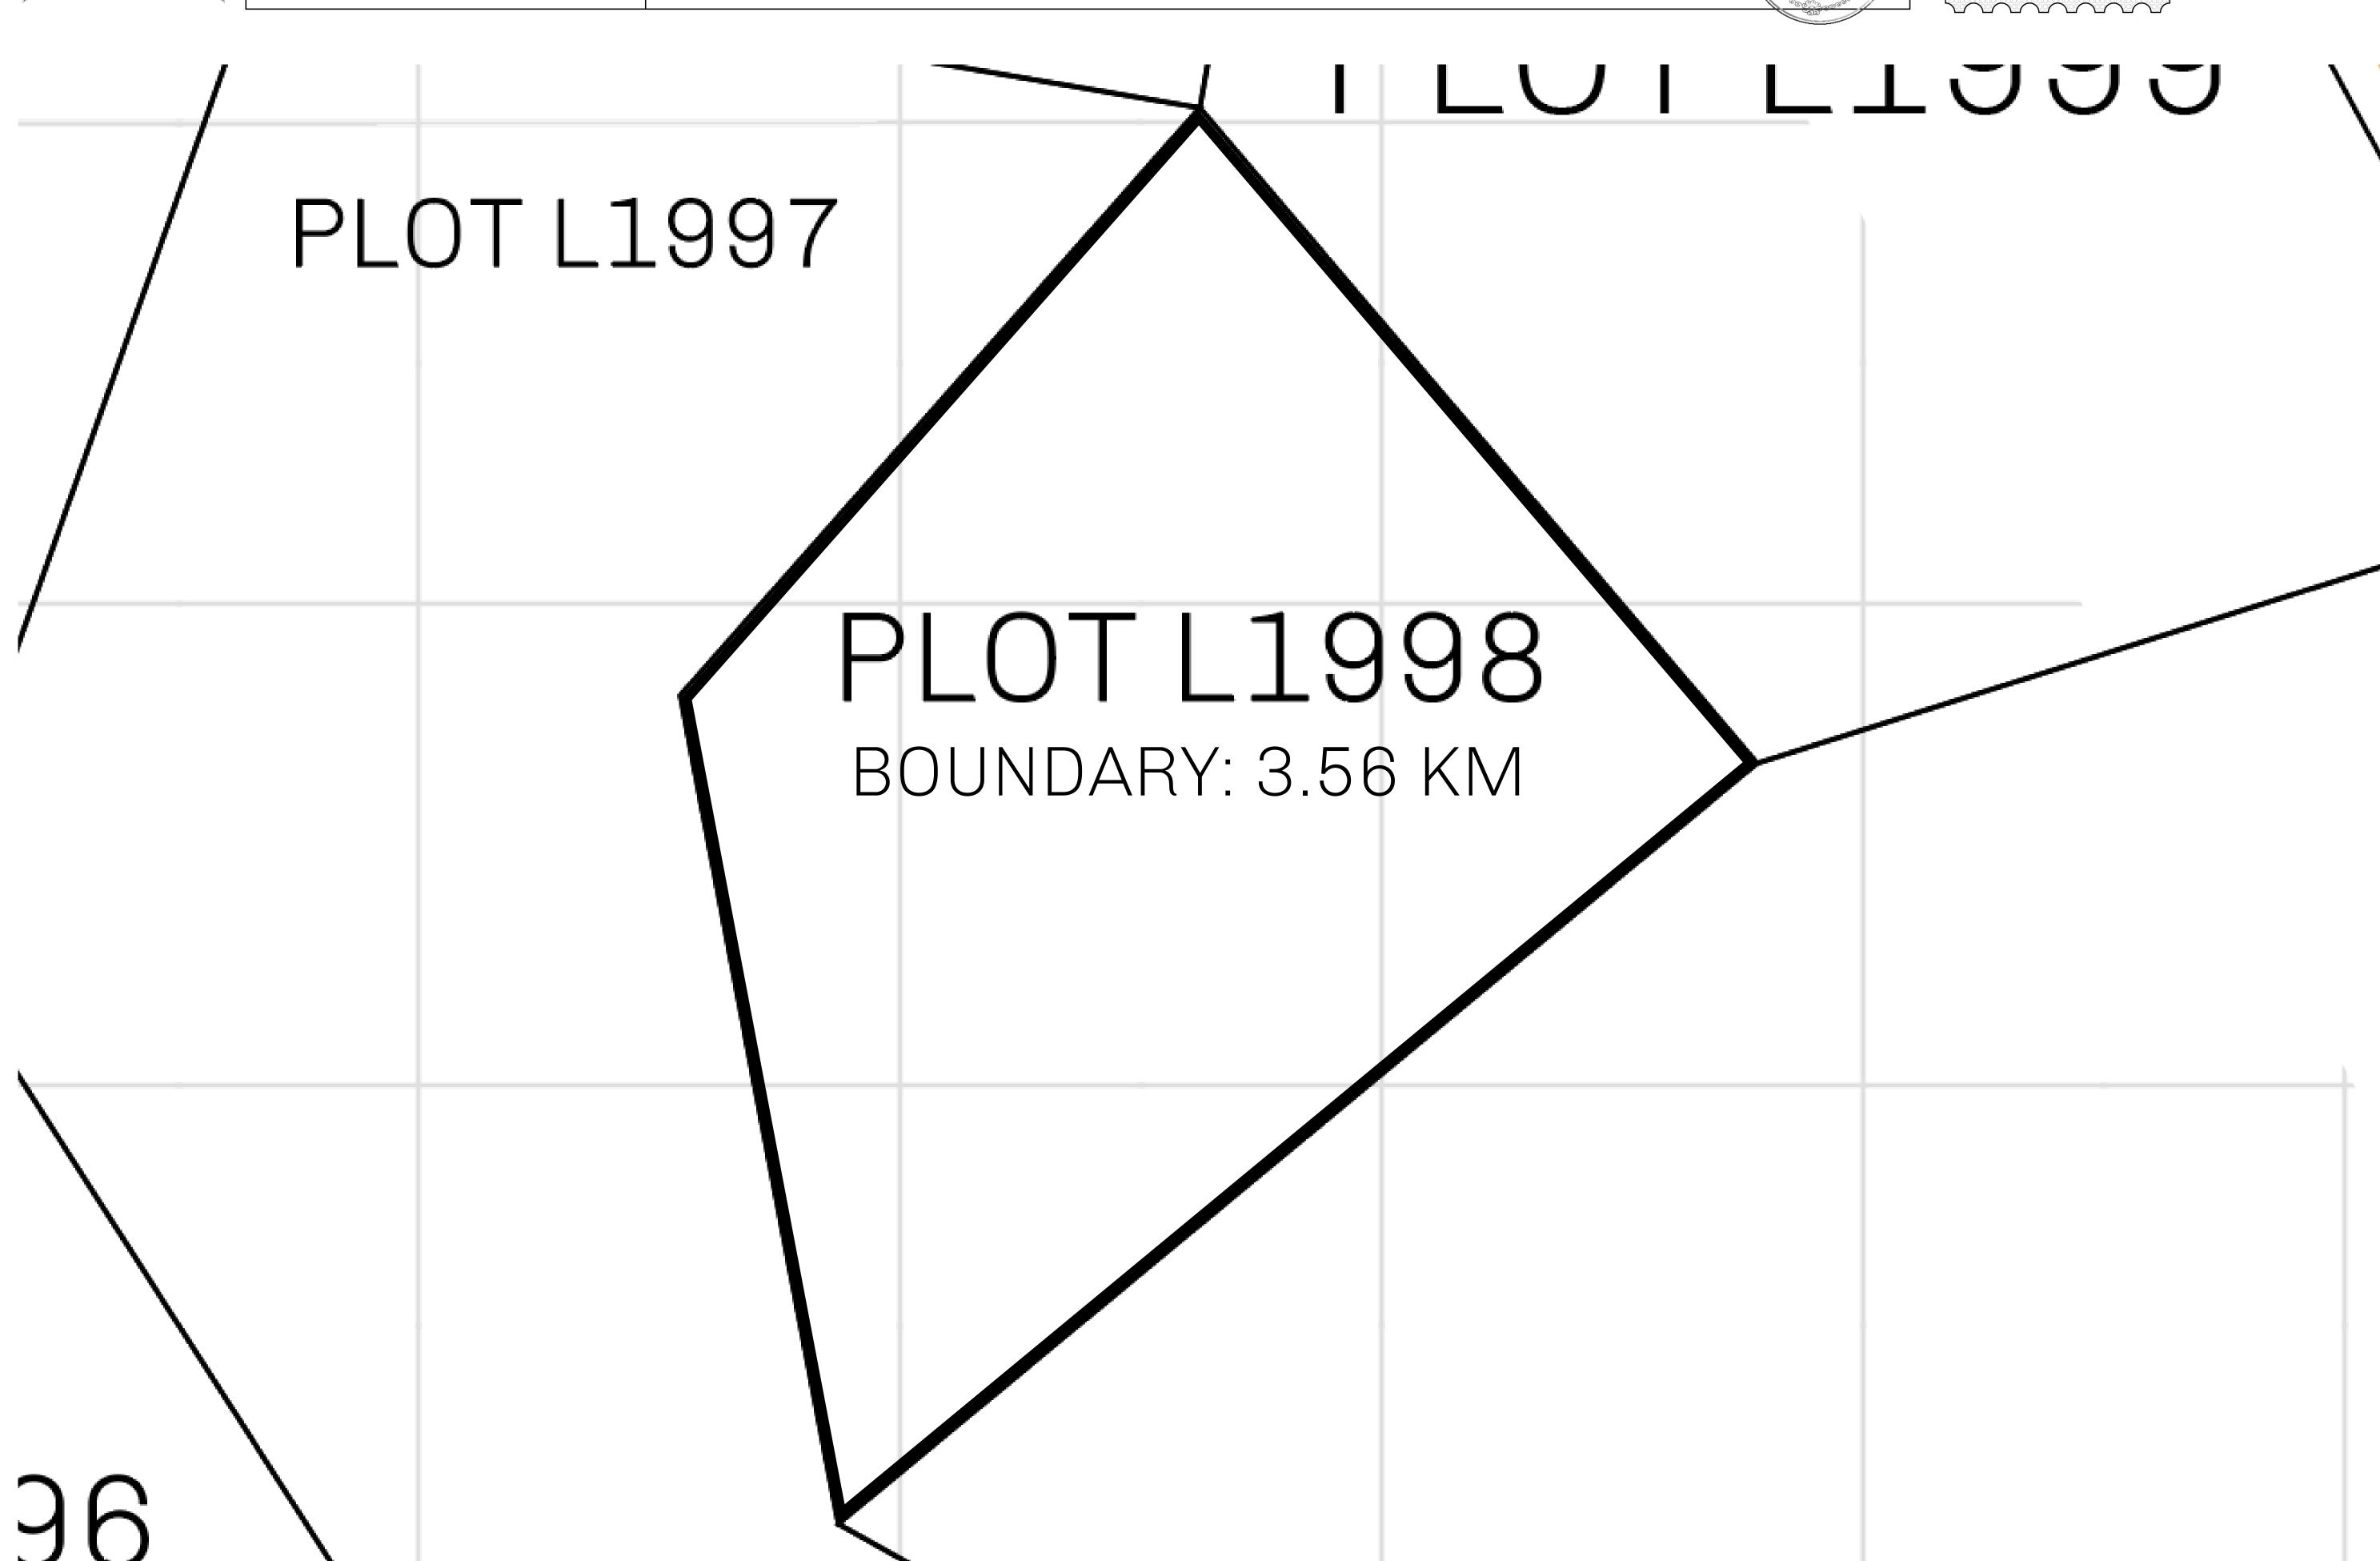

PLOT L1998-221121

## H.M. LNFT Land Registry

TITLE NUMBER

L1998-221121

ADMINISTRATIVE AREA

THE GREAT EMPIRE

ISSUED 22 November 2021

SCALE **1/50000** 

OWNER ENTITLEMENT

Type W-GE: Share of 0.3% of all BUN sales based on number of NFT Stories minted

(rewarded in Credits); Mint 4 NFT Stories