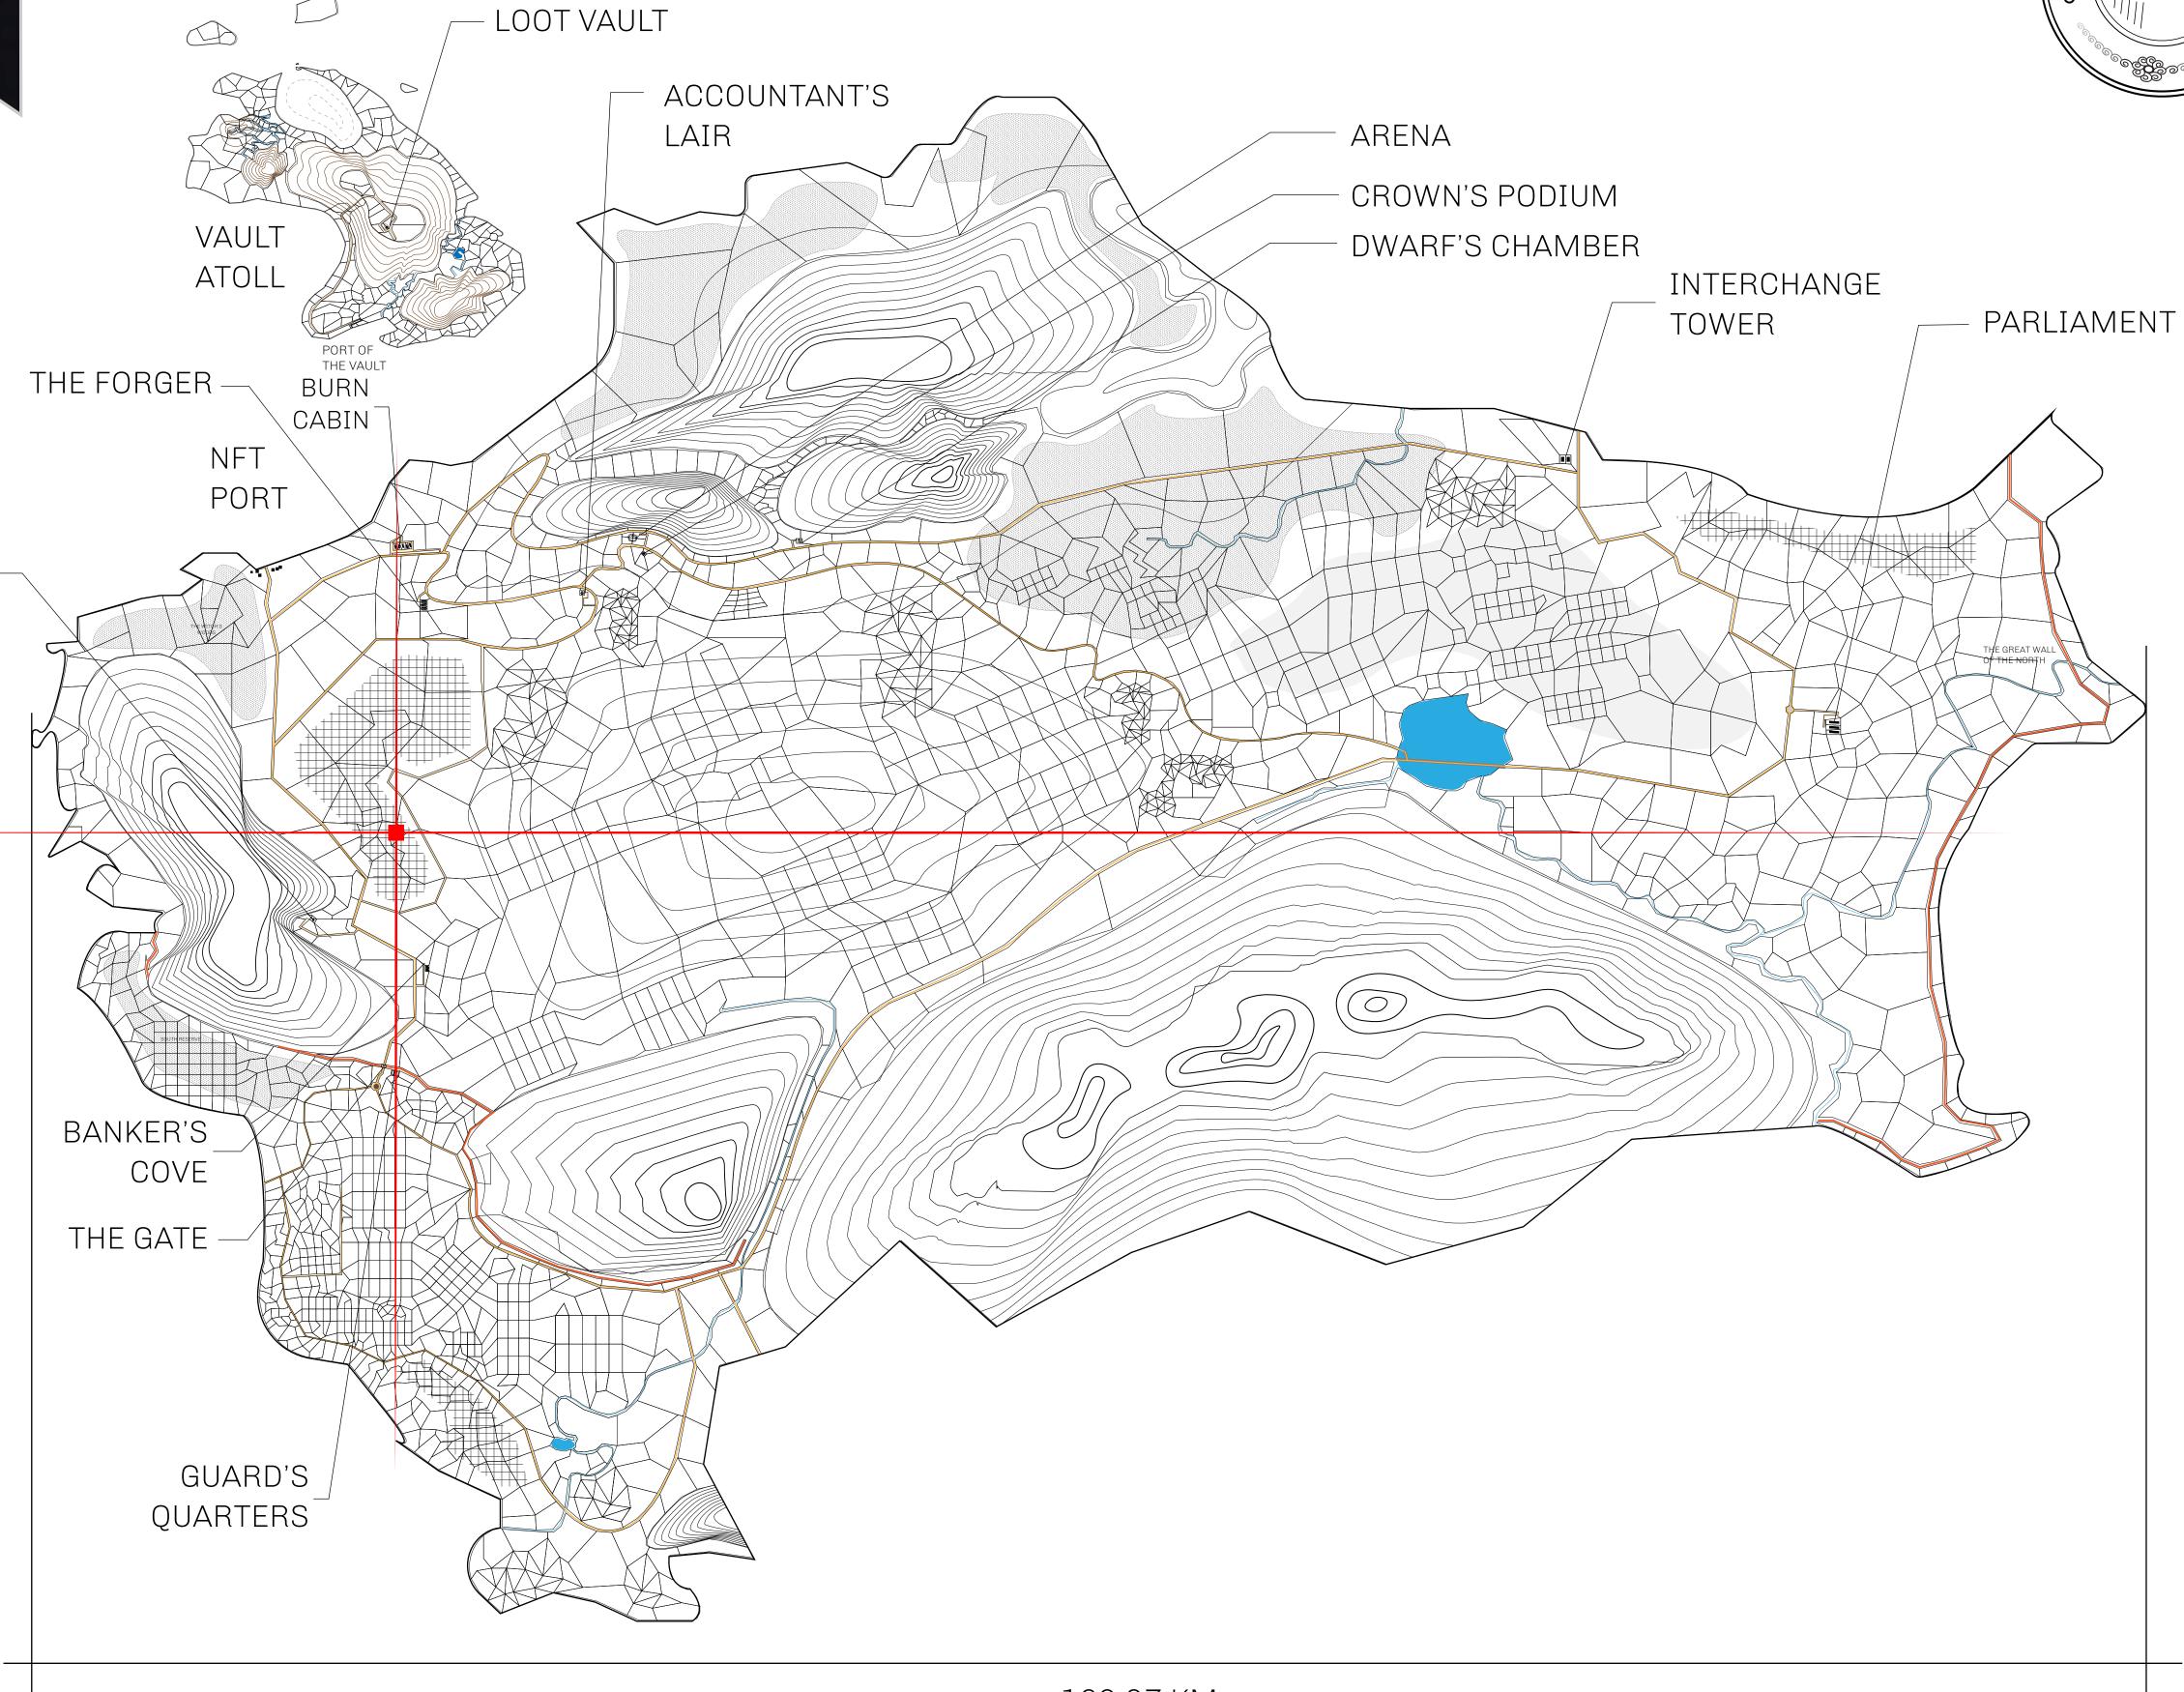

## GEOGRAPHY

COASTLINE 462.64 KM (287.47 MILES)

BORDERS OCEAN, ROYAUME DE SATOSHI, X BY SL & TERRITORIO LTT ST

HIGHEST POINT MOUNT ARES +8120 M

LOWEST POINT NFT PORT 0 M

PLOTS 2284 SCALE 1:50000

CONTROL TOWER

PLOT L1998-221121

## H.M. LNFT Land Registry

TITLE NUMBER

L1998-221121

ADMINISTRATIVE AREA

THE GREAT EMPIRE

ISSUED 22 November 2021

SCALE **1/50000** 

OWNER ENTITLEMENT