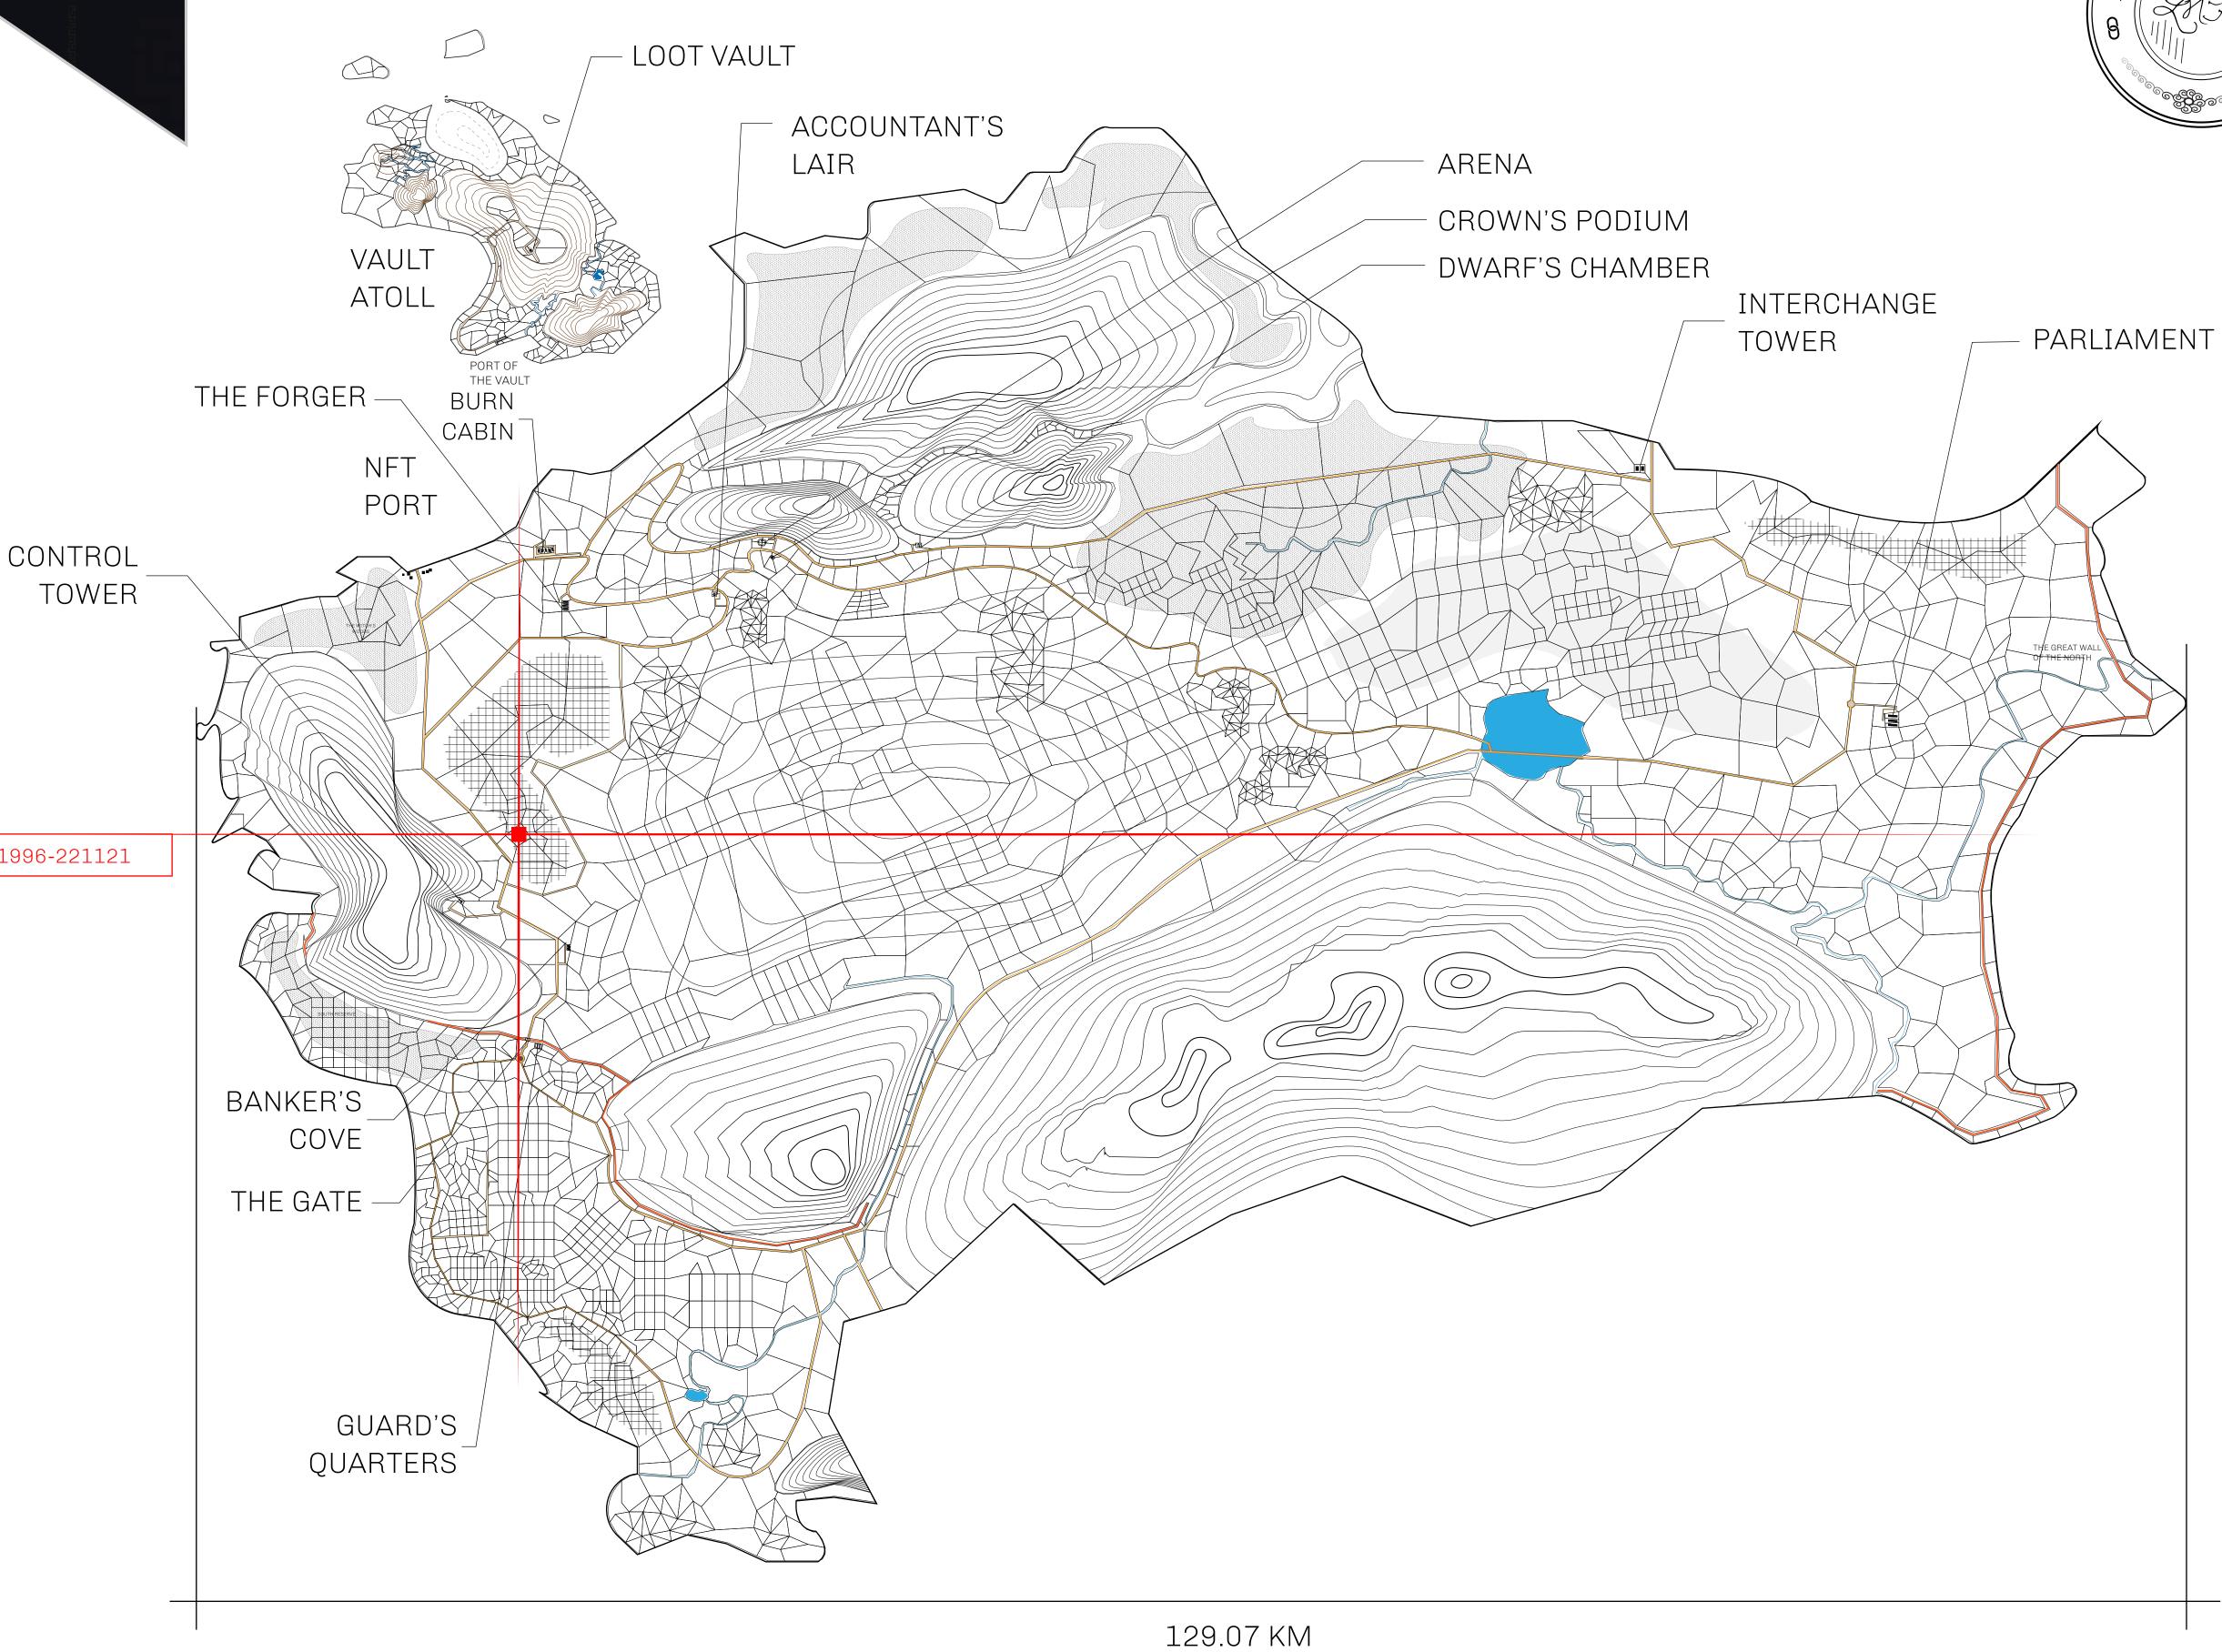

## HER MAJESTY'S GATED WORLD

As an economic and ruling powerhouse, the Great Empire controls the issuance and trade of BUN, LTT, and USDC reward credits. Decisions by its sitting parliamentarians affect Loot NFT World. Following the last war, border controls are tight and only invitees can enter. Each Sunday, all eyes focus on the Arena and the Crown's Podium, where battle-bidding auctions rage. The battle pit is not for the fainthearted and strategy plays a crucial role in winning.

## GEOGRAPHY

COASTLINE 462.64 KM (287.47 MILES)

OCEAN, ROYAUME DE SATOSHI, X BY SL & TERRITORIO LTT ST BORDERS

HIGHEST POINT MOUNT ARES +8120 M

LOWEST POINT NFT PORT 0 M

PLOTS 2284 SCALE 1:50000

## H.M. LNFT Land Registry

TITLE NUMBER

L1996-221121

ADMINISTRATIVE AREA

THE GREAT EMPIRE

ISSUED 22 November 2021

SCALE **1/50000** 

OWNER ENTITLEMENT