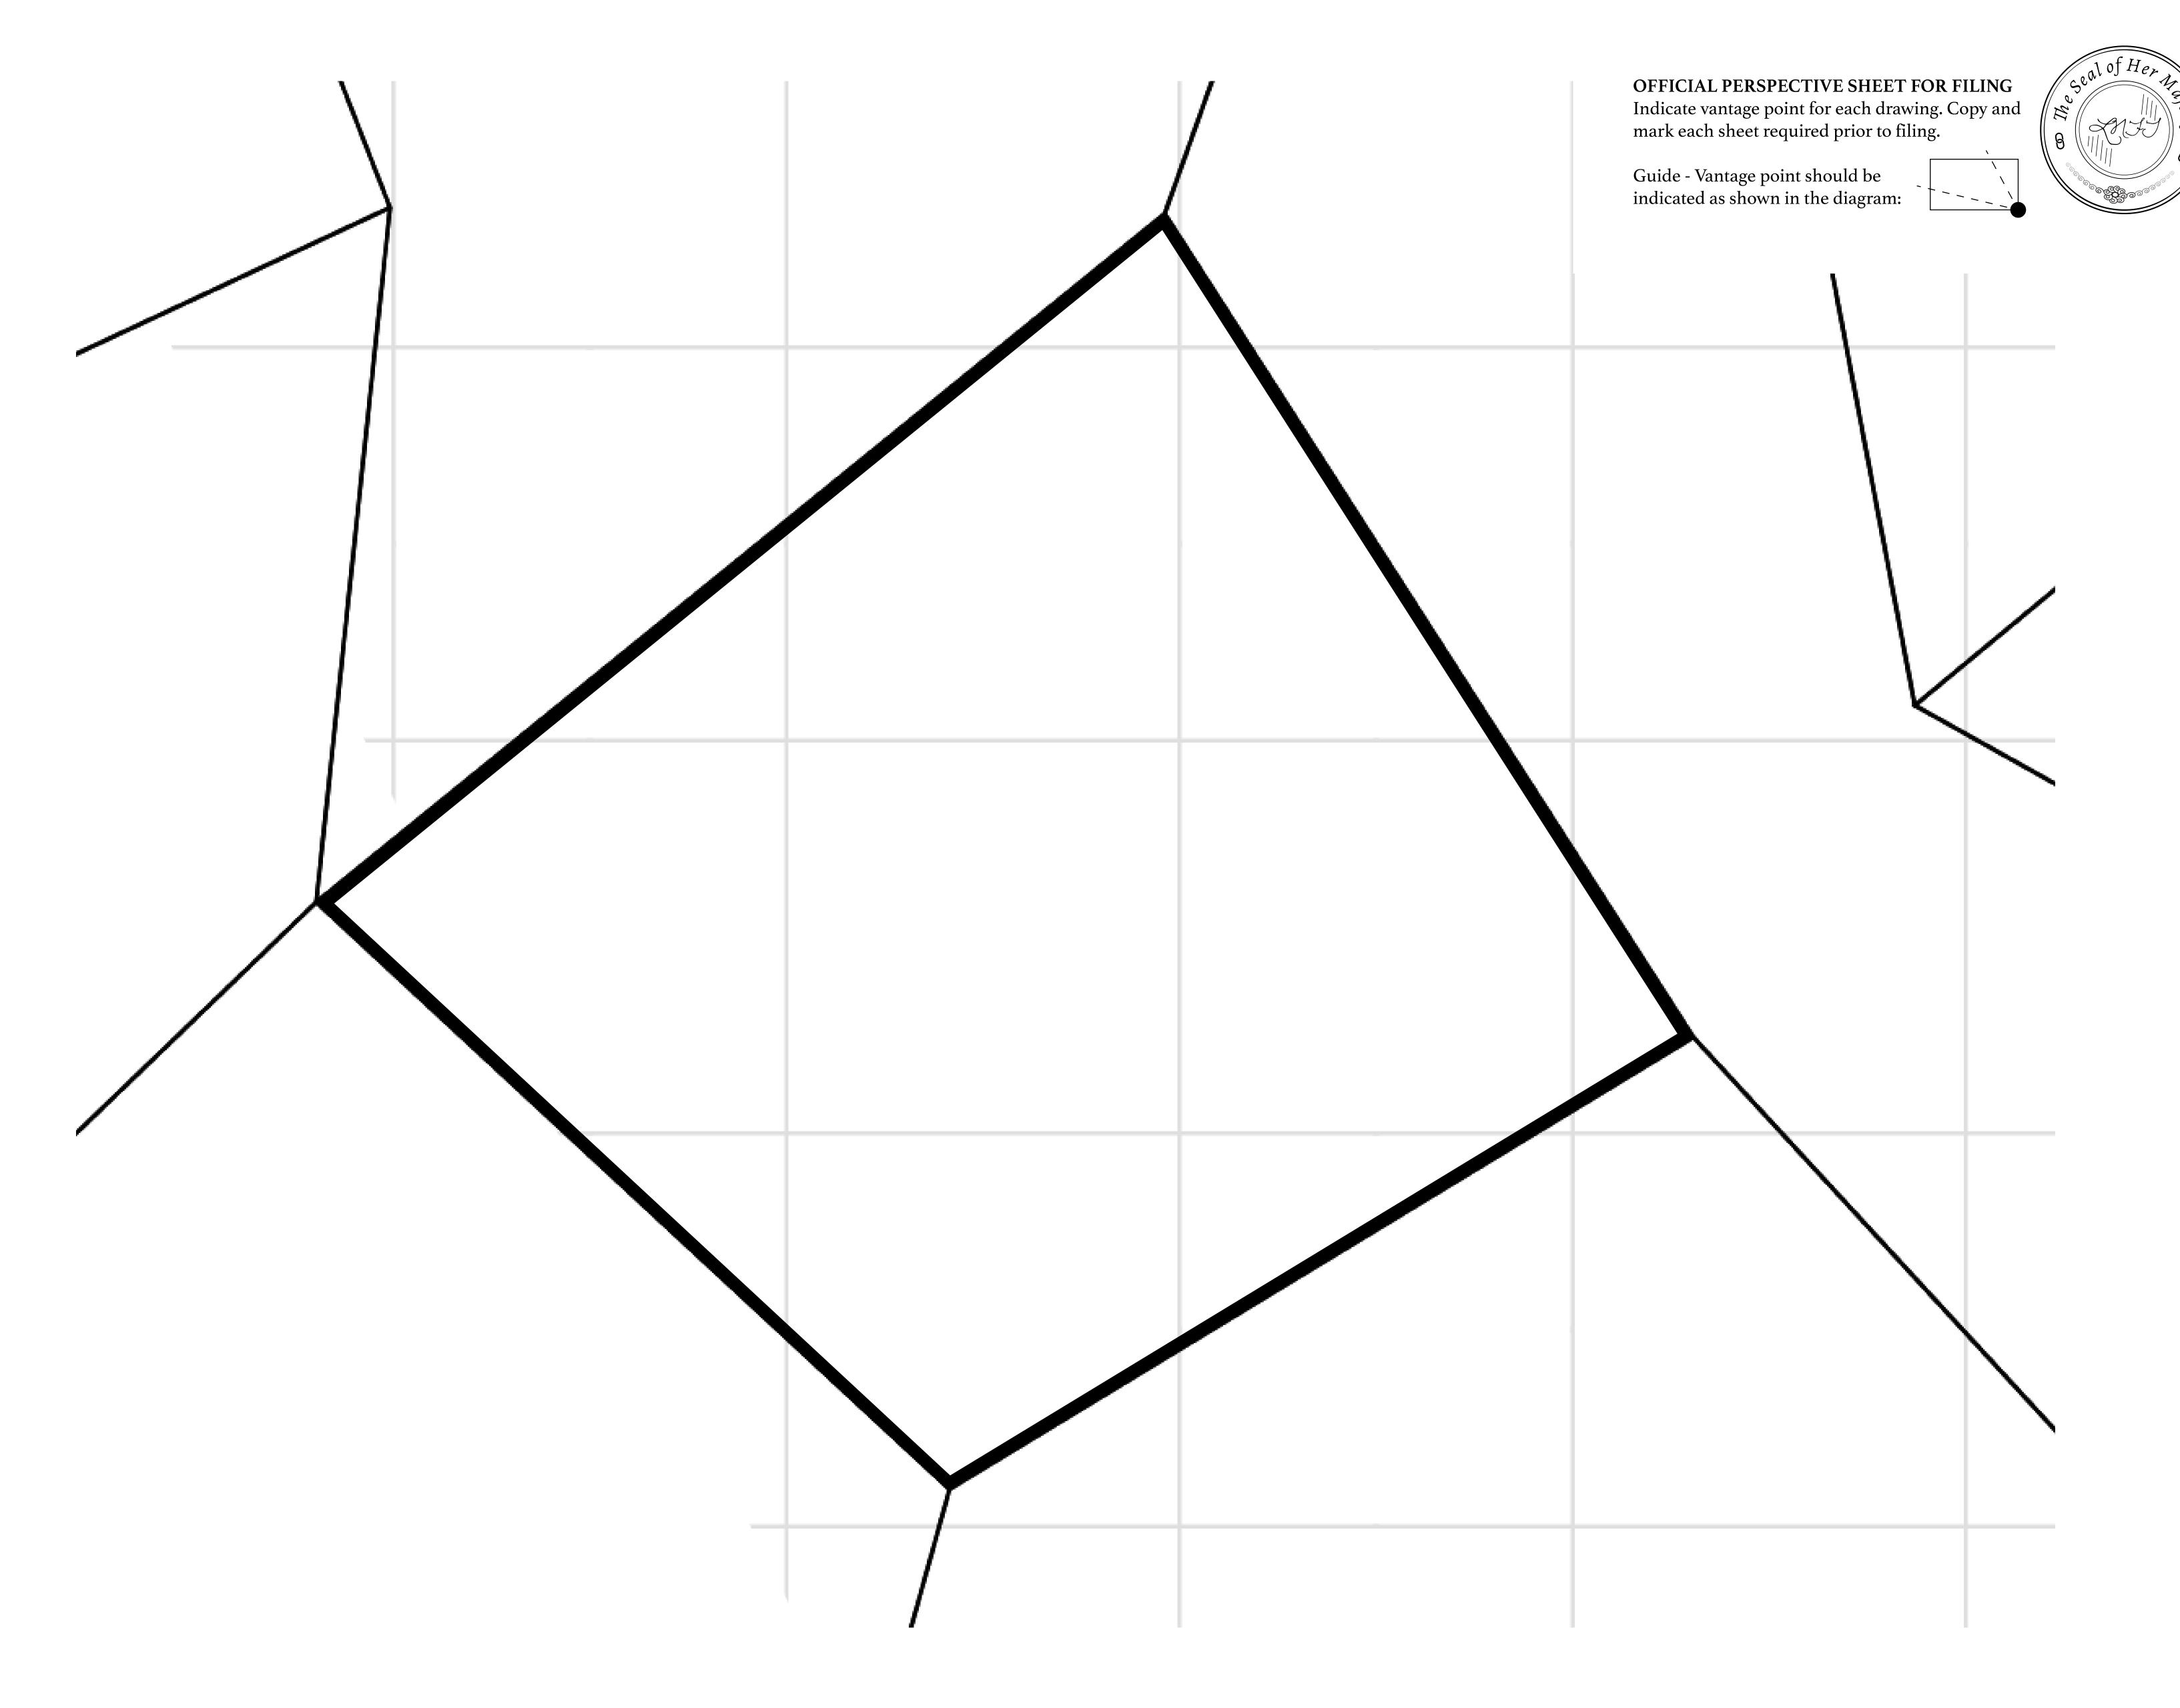

## GEOGRAPHY

COASTLINE 462.64 KM (287.47 MILES)

OCEAN, ROYAUME DE SATOSHI, X BY SL & TERRITORIO LTT ST BORDERS

HIGHEST POINT MOUNT ARES +8120 M

LOWEST POINT NFT PORT 0 M

PLOTS 2284 SCALE 1:50000

## H.M. LNFT Land Registry

TITLE NUMBER

L1996-221121

ADMINISTRATIVE AREA

THE GREAT EMPIRE

ISSUED 22 November 2021

SCALE **1/50000** 

OWNER ENTITLEMENT