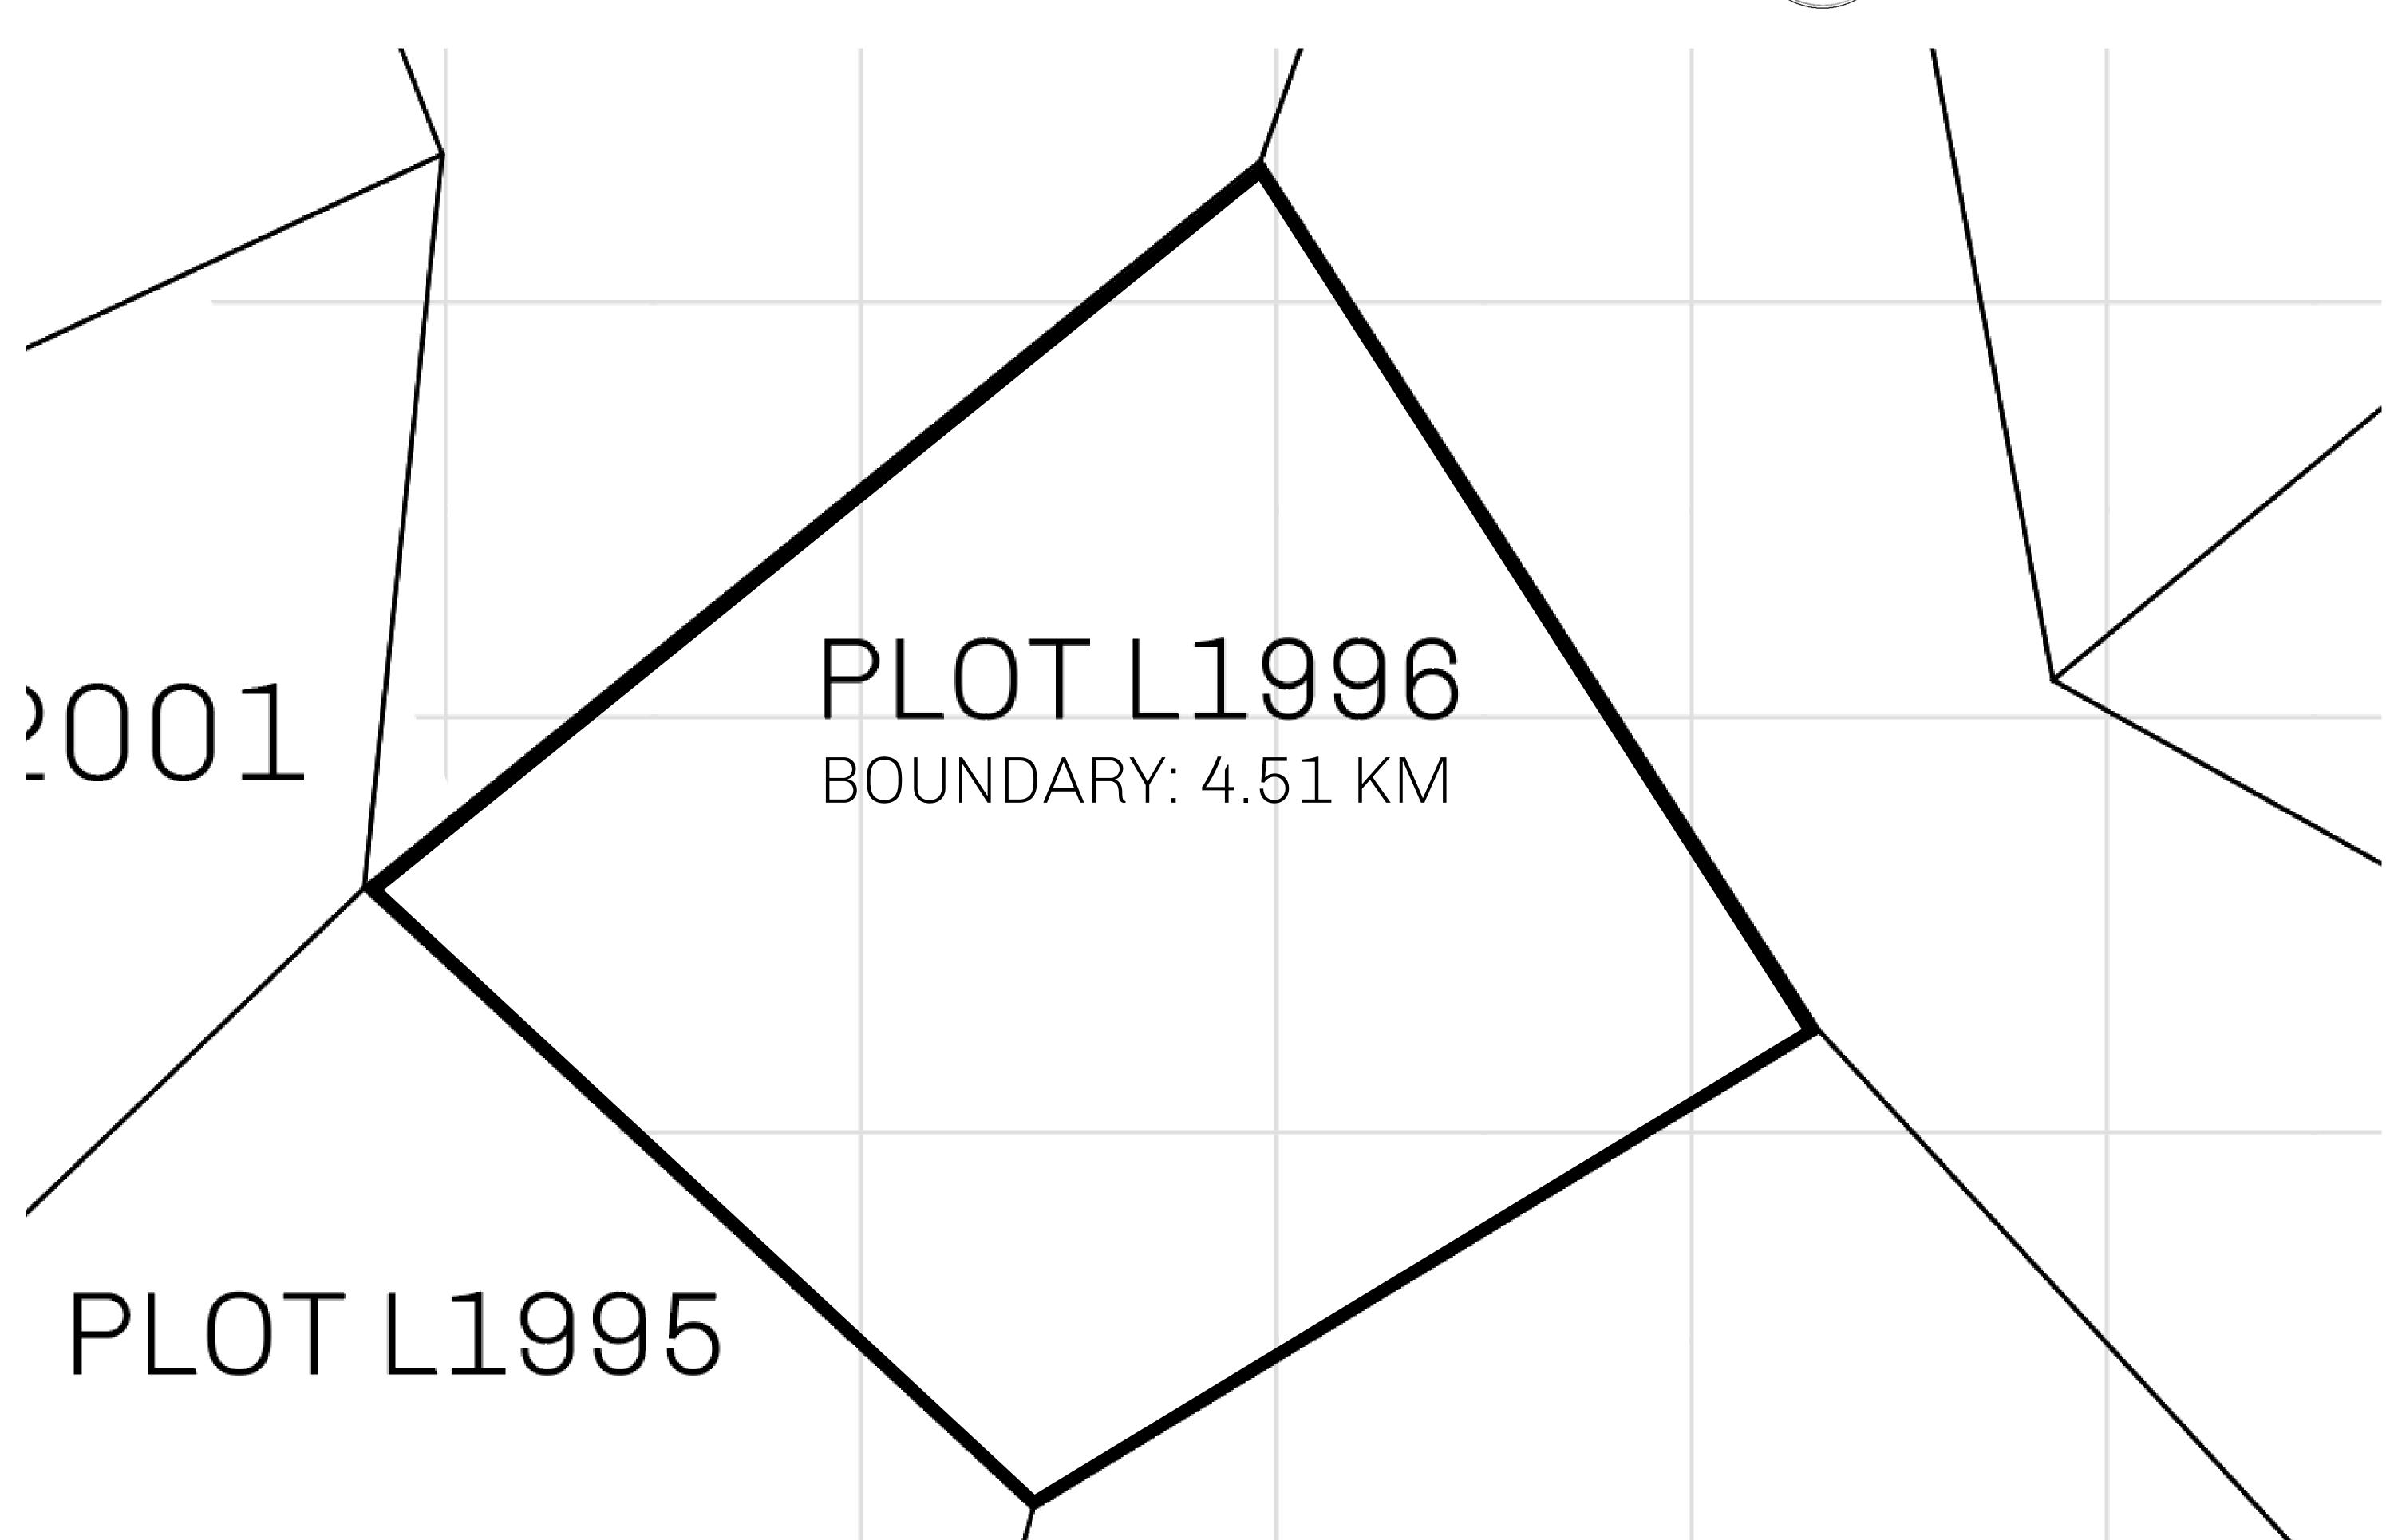

## GEOGRAPHY

COASTLINE 462.64 KM (287.47 MILES)

OCEAN, ROYAUME DE SATOSHI, X BY SL & TERRITORIO LTT ST BORDERS

HIGHEST POINT MOUNT ARES +8120 M

LOWEST POINT NFT PORT 0 M

PLOTS 2284 SCALE 1:50000

## H.M. LNFT Land Registry

TITLE NUMBER

L1996-221121

ADMINISTRATIVE AREA

THE GREAT EMPIRE

ISSUED 22 November 2021

SCALE **1/50000** 

OWNER ENTITLEMENT