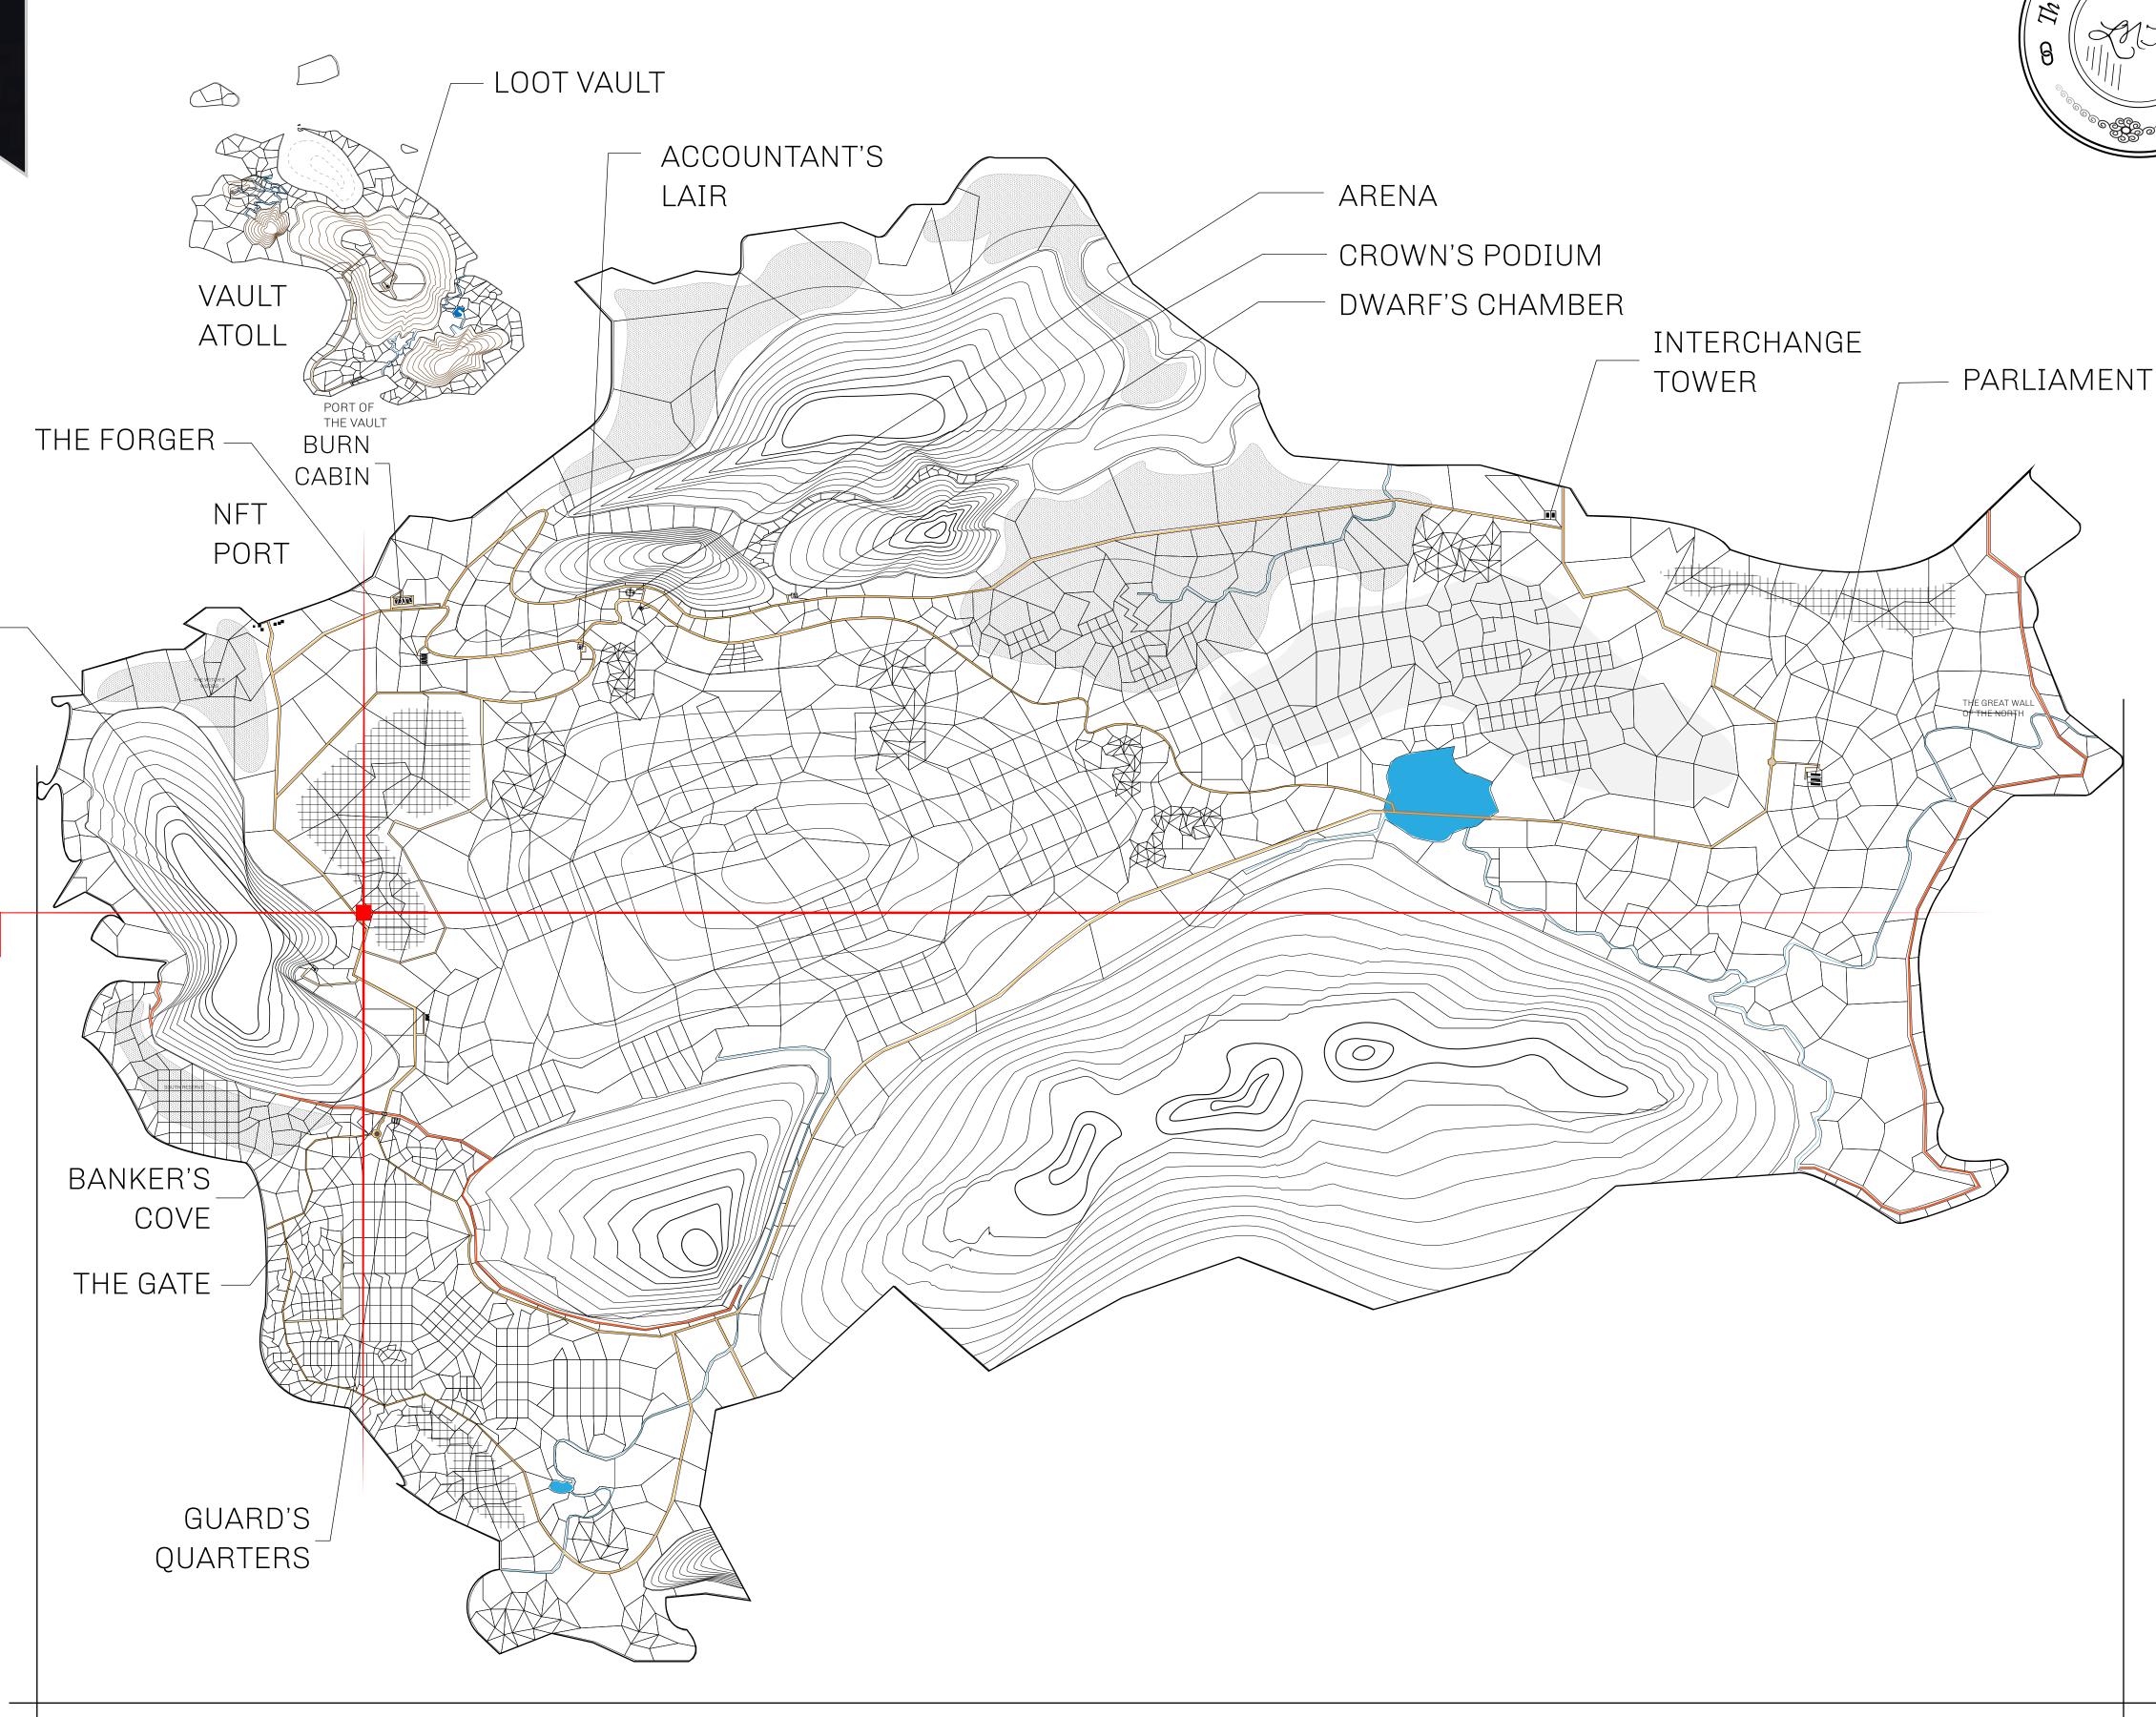

## HER MAJESTY'S GATED WORLD

As an economic and ruling powerhouse, the Great Empire controls the issuance and trade of BUN, LTT, and USDC reward credits. Decisions by its sitting parliamentarians affect Loot NFT World. Following the last war, border controls are tight and only invitees can enter. Each Sunday, all eyes focus on the Arena and the Crown's Podium, where battle-bidding auctions rage. The battle pit is not for the fainthearted and strategy plays a crucial role in winning.

## **GEOGRAPHY**

COASTLINE 462.64 KM (287.47 MILES)

BORDERS OCEAN, ROYAUME DE SATOSHI, X BY SL & TERRITORIO LTT ST

HIGHEST POINT MOUNT ARES +8120 M

LOWEST POINT NFT PORT 0 M

PLOTS 2284 SCALE 1:50000

## H.M. LNFT Land Registry

TITLE NUMBER

L1995-221121

ADMINISTRATIVE AREA

THE GREAT EMPIRE

ISSUED 22 November 2021

SCALE 1/50000

OWNER ENTITLEMENT