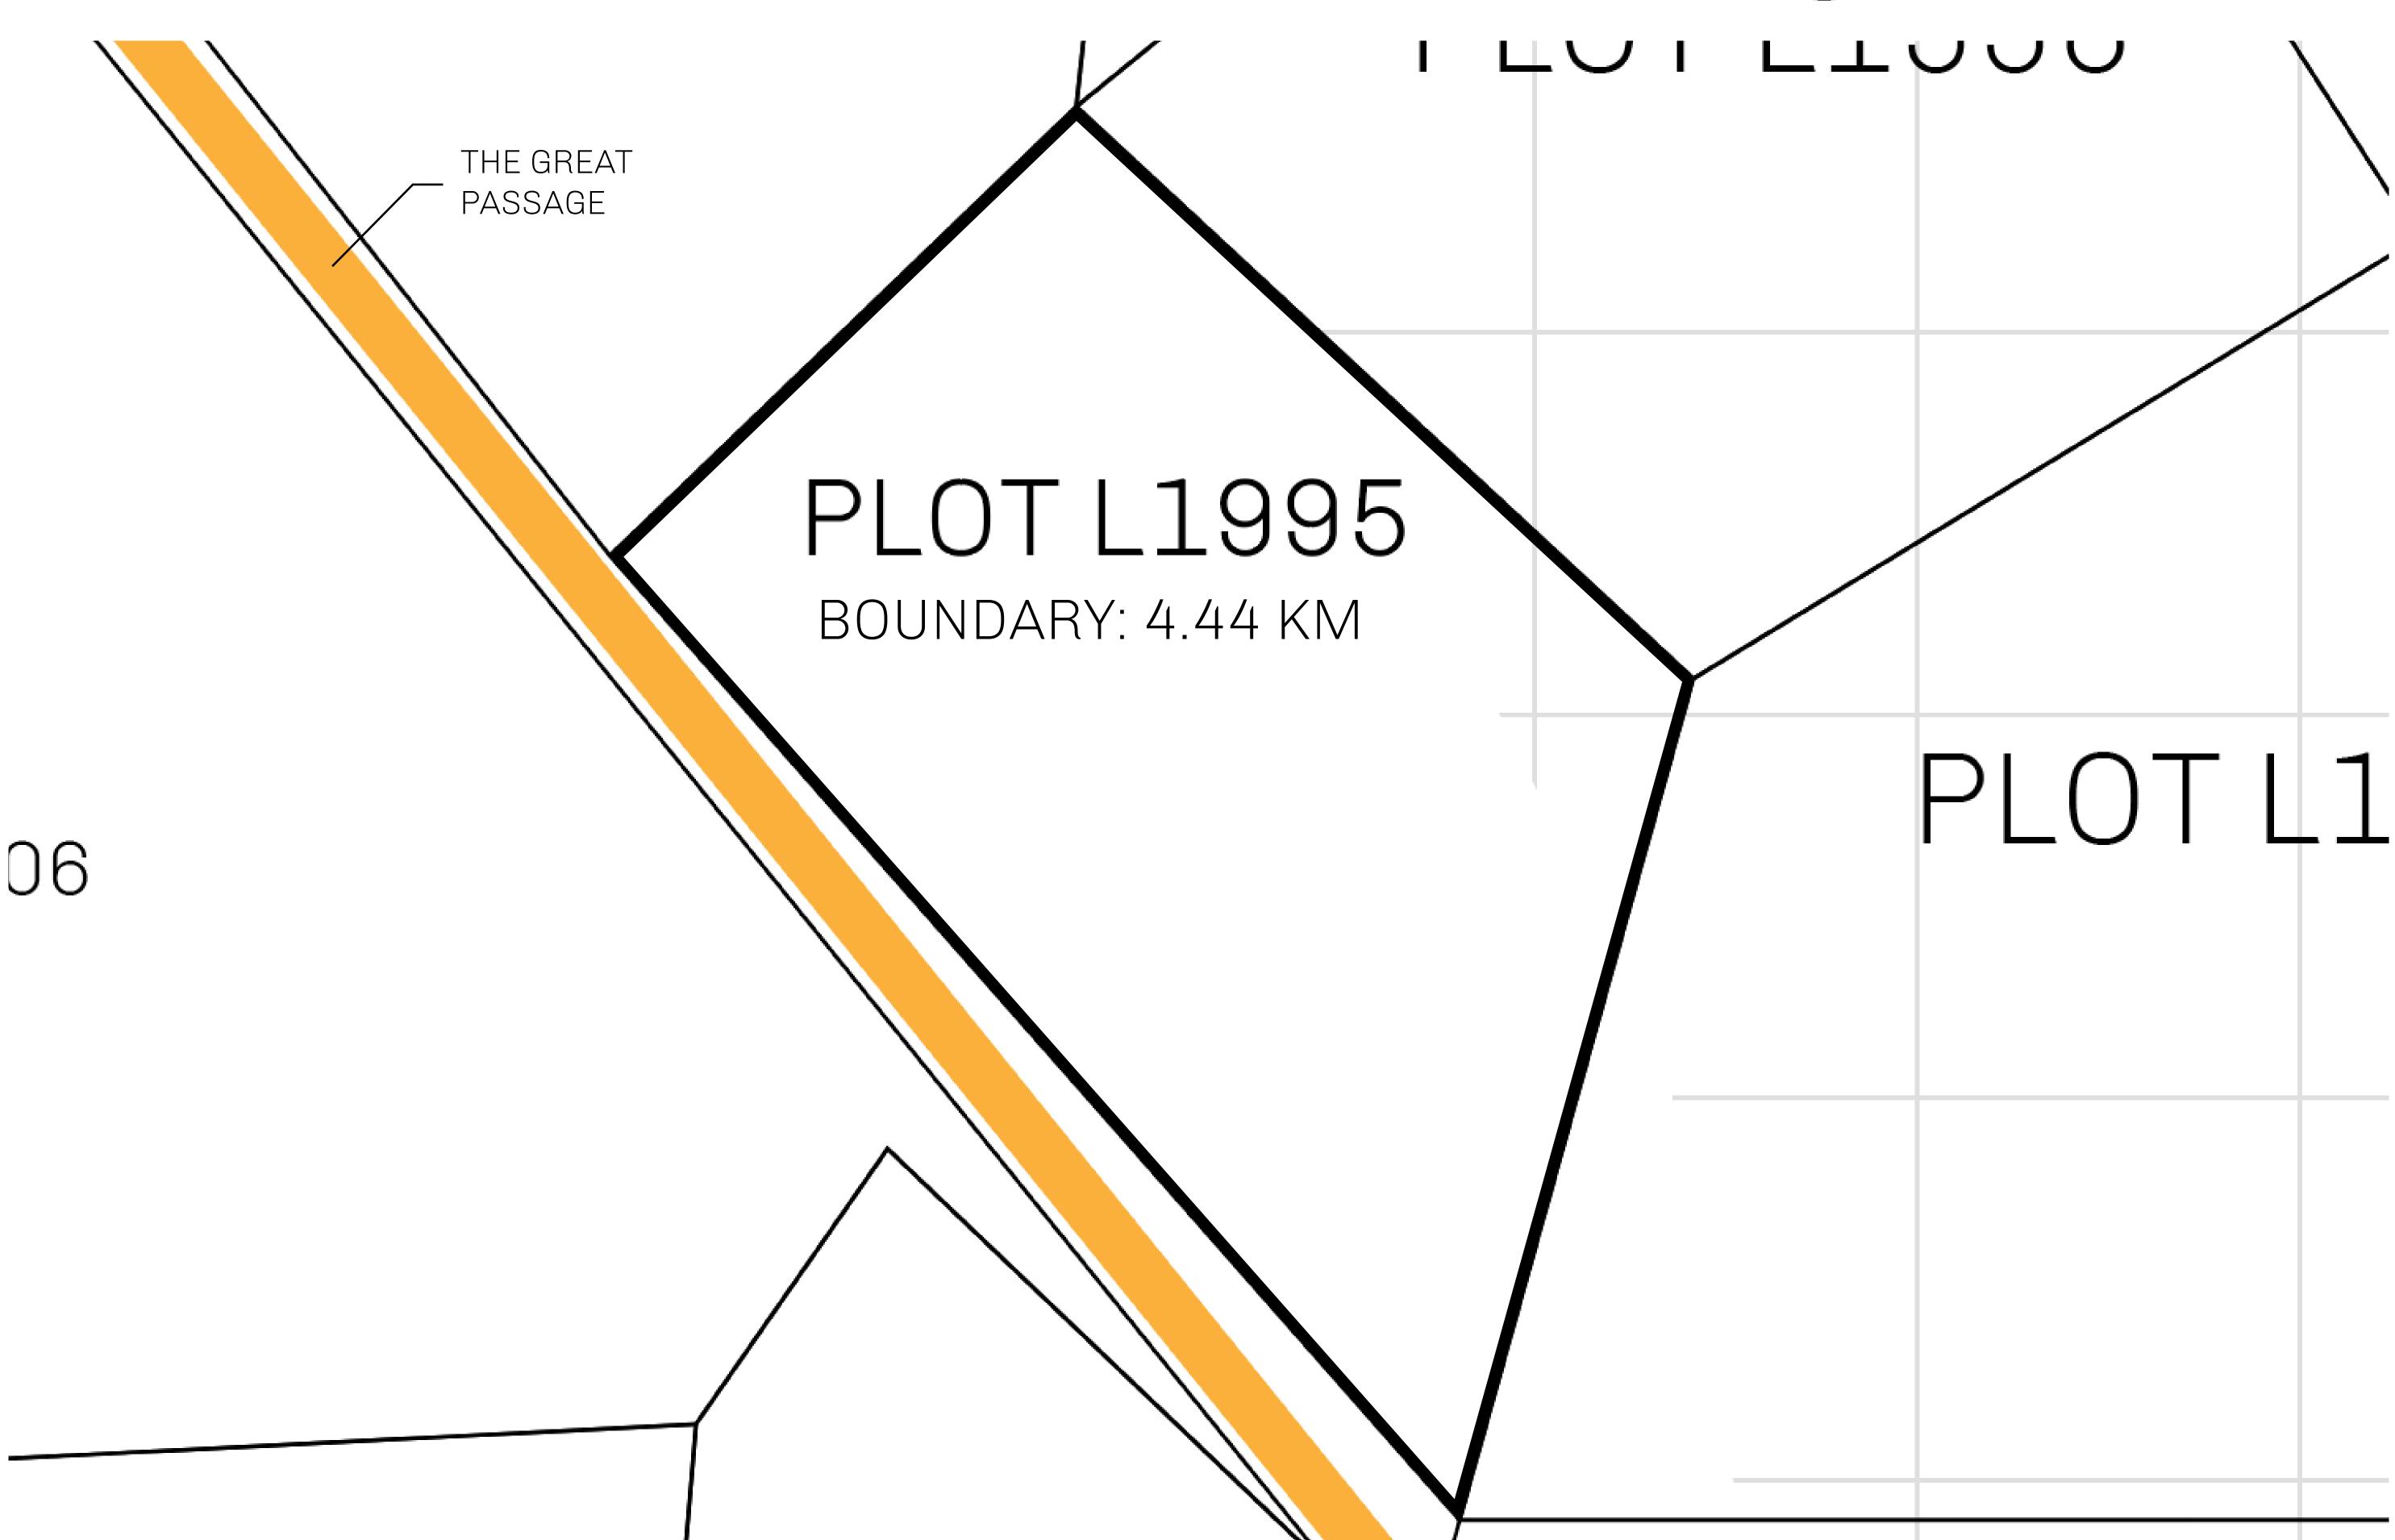

## LOOT NFT WORLD

CONTROL

PLOT L1995-221121

TOWER

## **GEOGRAPHY**

COASTLINE 462.64 KM (287.47 MILES)

BORDERS OCEAN, ROYAUME DE SATOSHI, X BY SL & TERRITORIO LTT ST

HIGHEST POINT MOUNT ARES +8120 M

LOWEST POINT NFT PORT 0 M

PLOTS 2284 SCALE 1:50000

## H.M. LNFT Land Registry

TITLE NUMBER

L1995-221121

ADMINISTRATIVE AREA

THE GREAT EMPIRE

ISSUED 22 November 2021

SCALE 1/50000

OWNER ENTITLEMENT