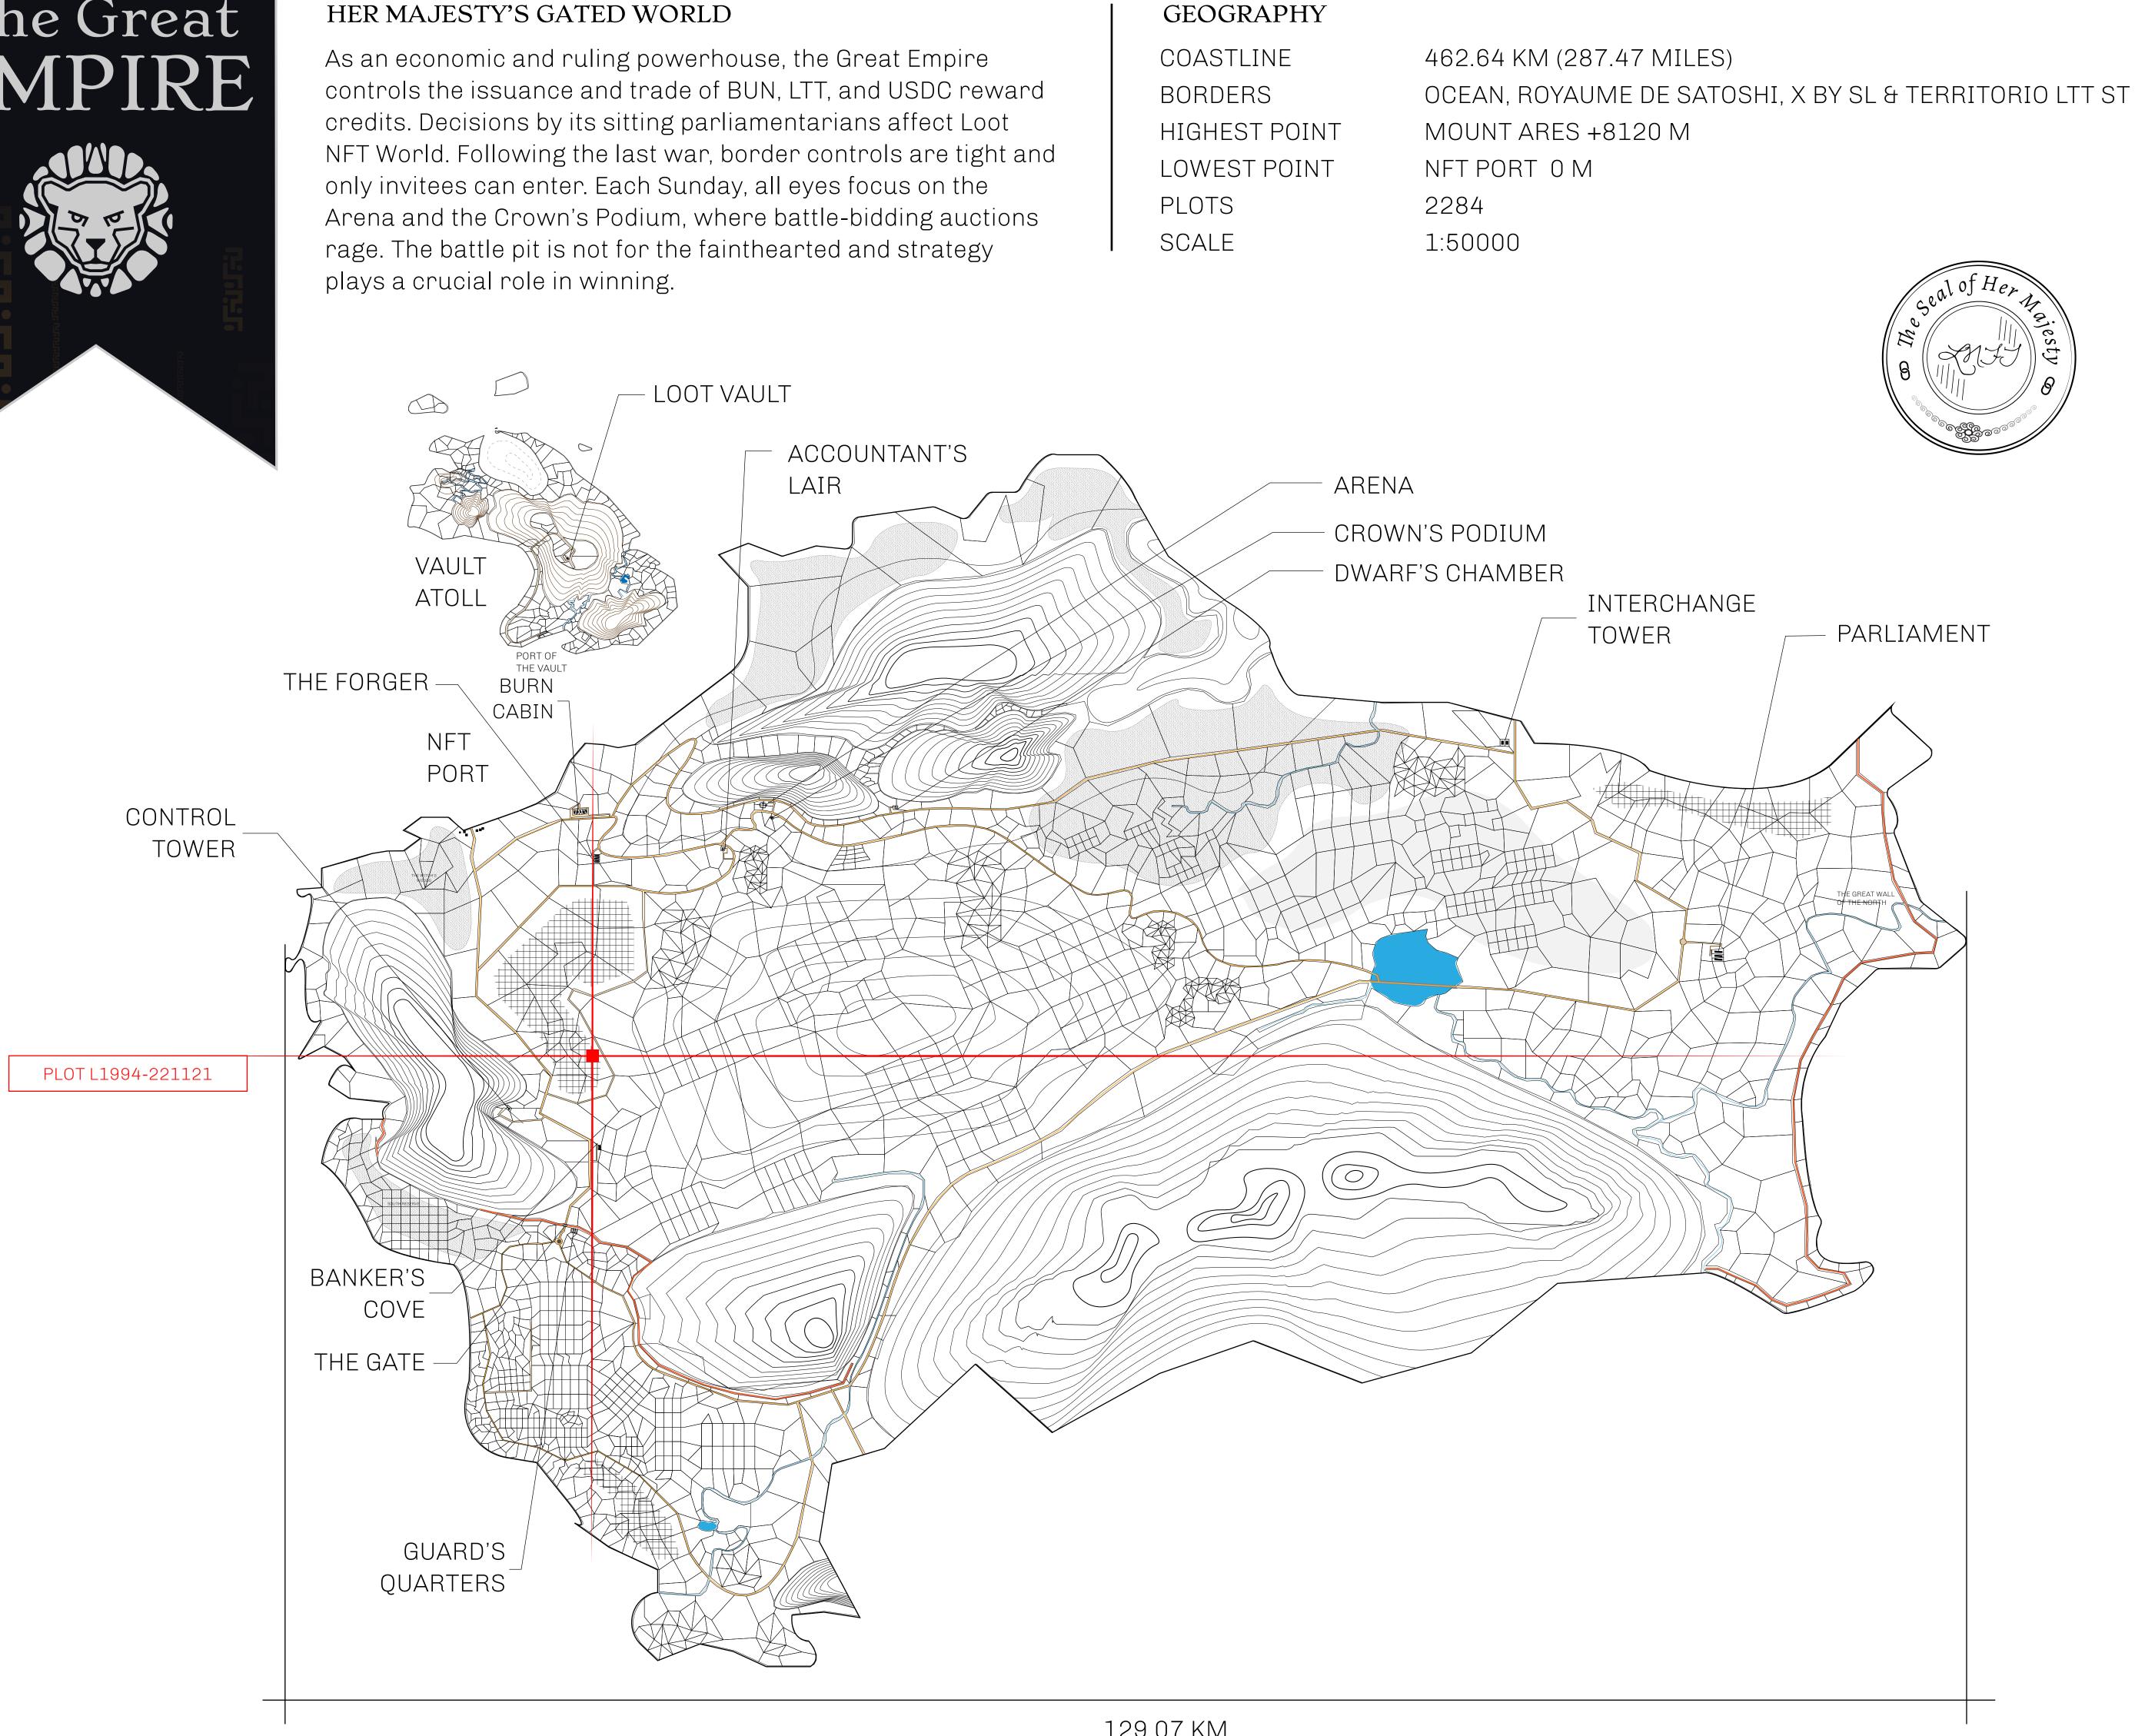

## LOOT NFT WORLD

 $\int$ 

|                                 | TITLE NUMBER<br>L1994-221121 |                      |              |               |
|---------------------------------|------------------------------|----------------------|--------------|---------------|
| y                               |                              |                      |              |               |
| EMPIRE                          | ISSUED                       | 22 November 2021     | Jo.          | SCALE 1/50000 |
| Share of 0.3%<br>Credits); Mint |                              | sales based on numbe | er of NFT St | tories minted |
| creation, mini                  |                              | 105                  |              |               |
|                                 |                              |                      |              |               |
|                                 |                              |                      |              |               |
|                                 |                              |                      |              |               |
|                                 |                              |                      |              |               |
|                                 |                              |                      |              |               |
|                                 |                              |                      | THE FI       |               |
| PL07                            | L19                          | 94                   |              |               |
|                                 | ARY: 10.28                   |                      |              |               |
|                                 |                              |                      |              | Р             |
|                                 |                              |                      |              |               |
|                                 |                              |                      |              | \<br>\        |
|                                 |                              |                      |              |               |
|                                 |                              |                      |              |               |
|                                 |                              |                      |              |               |
|                                 |                              |                      |              |               |
|                                 |                              |                      |              |               |
|                                 |                              |                      |              |               |
|                                 |                              |                      |              |               |
| /                               |                              |                      |              |               |
| /                               |                              |                      |              | ///           |