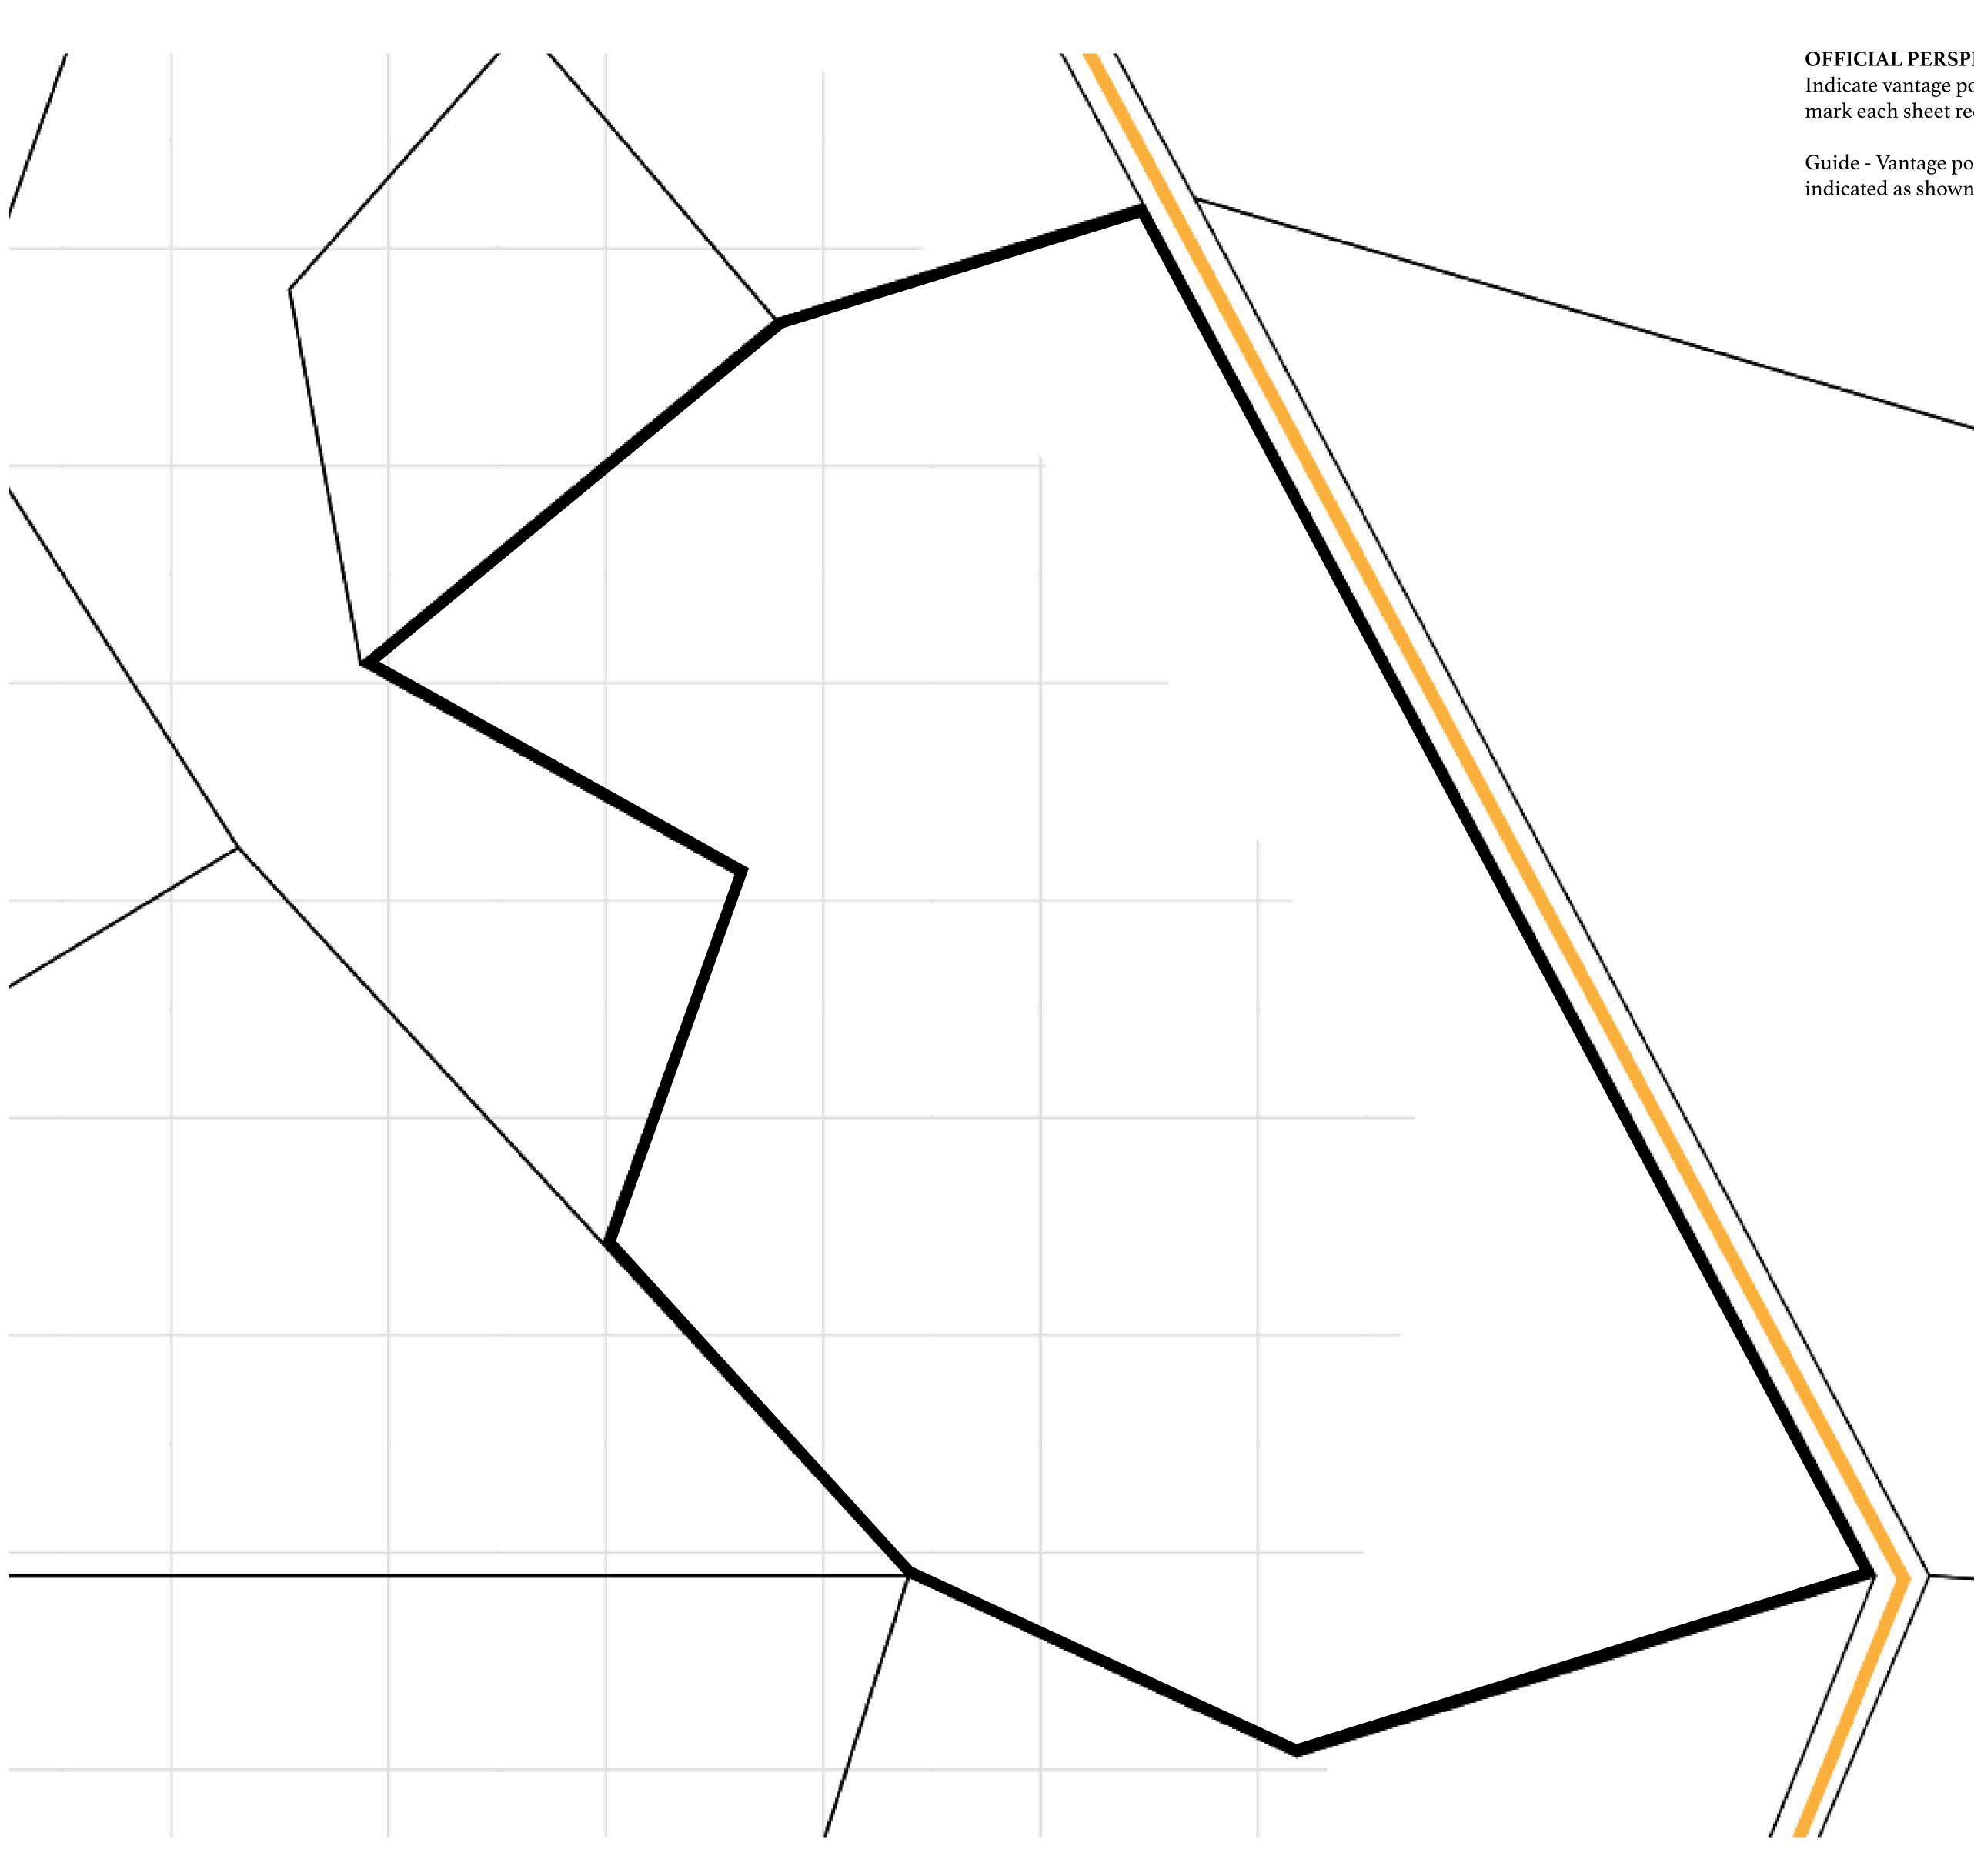

## PLOT L184

**OFFICIAL PERSPECTIVE SHEET FOR FILING** 

Indicate vantage point for each drawing. Copy and mark each sheet required prior to filing.

Guide - Vantage point should be indicated as shown in the diagram: