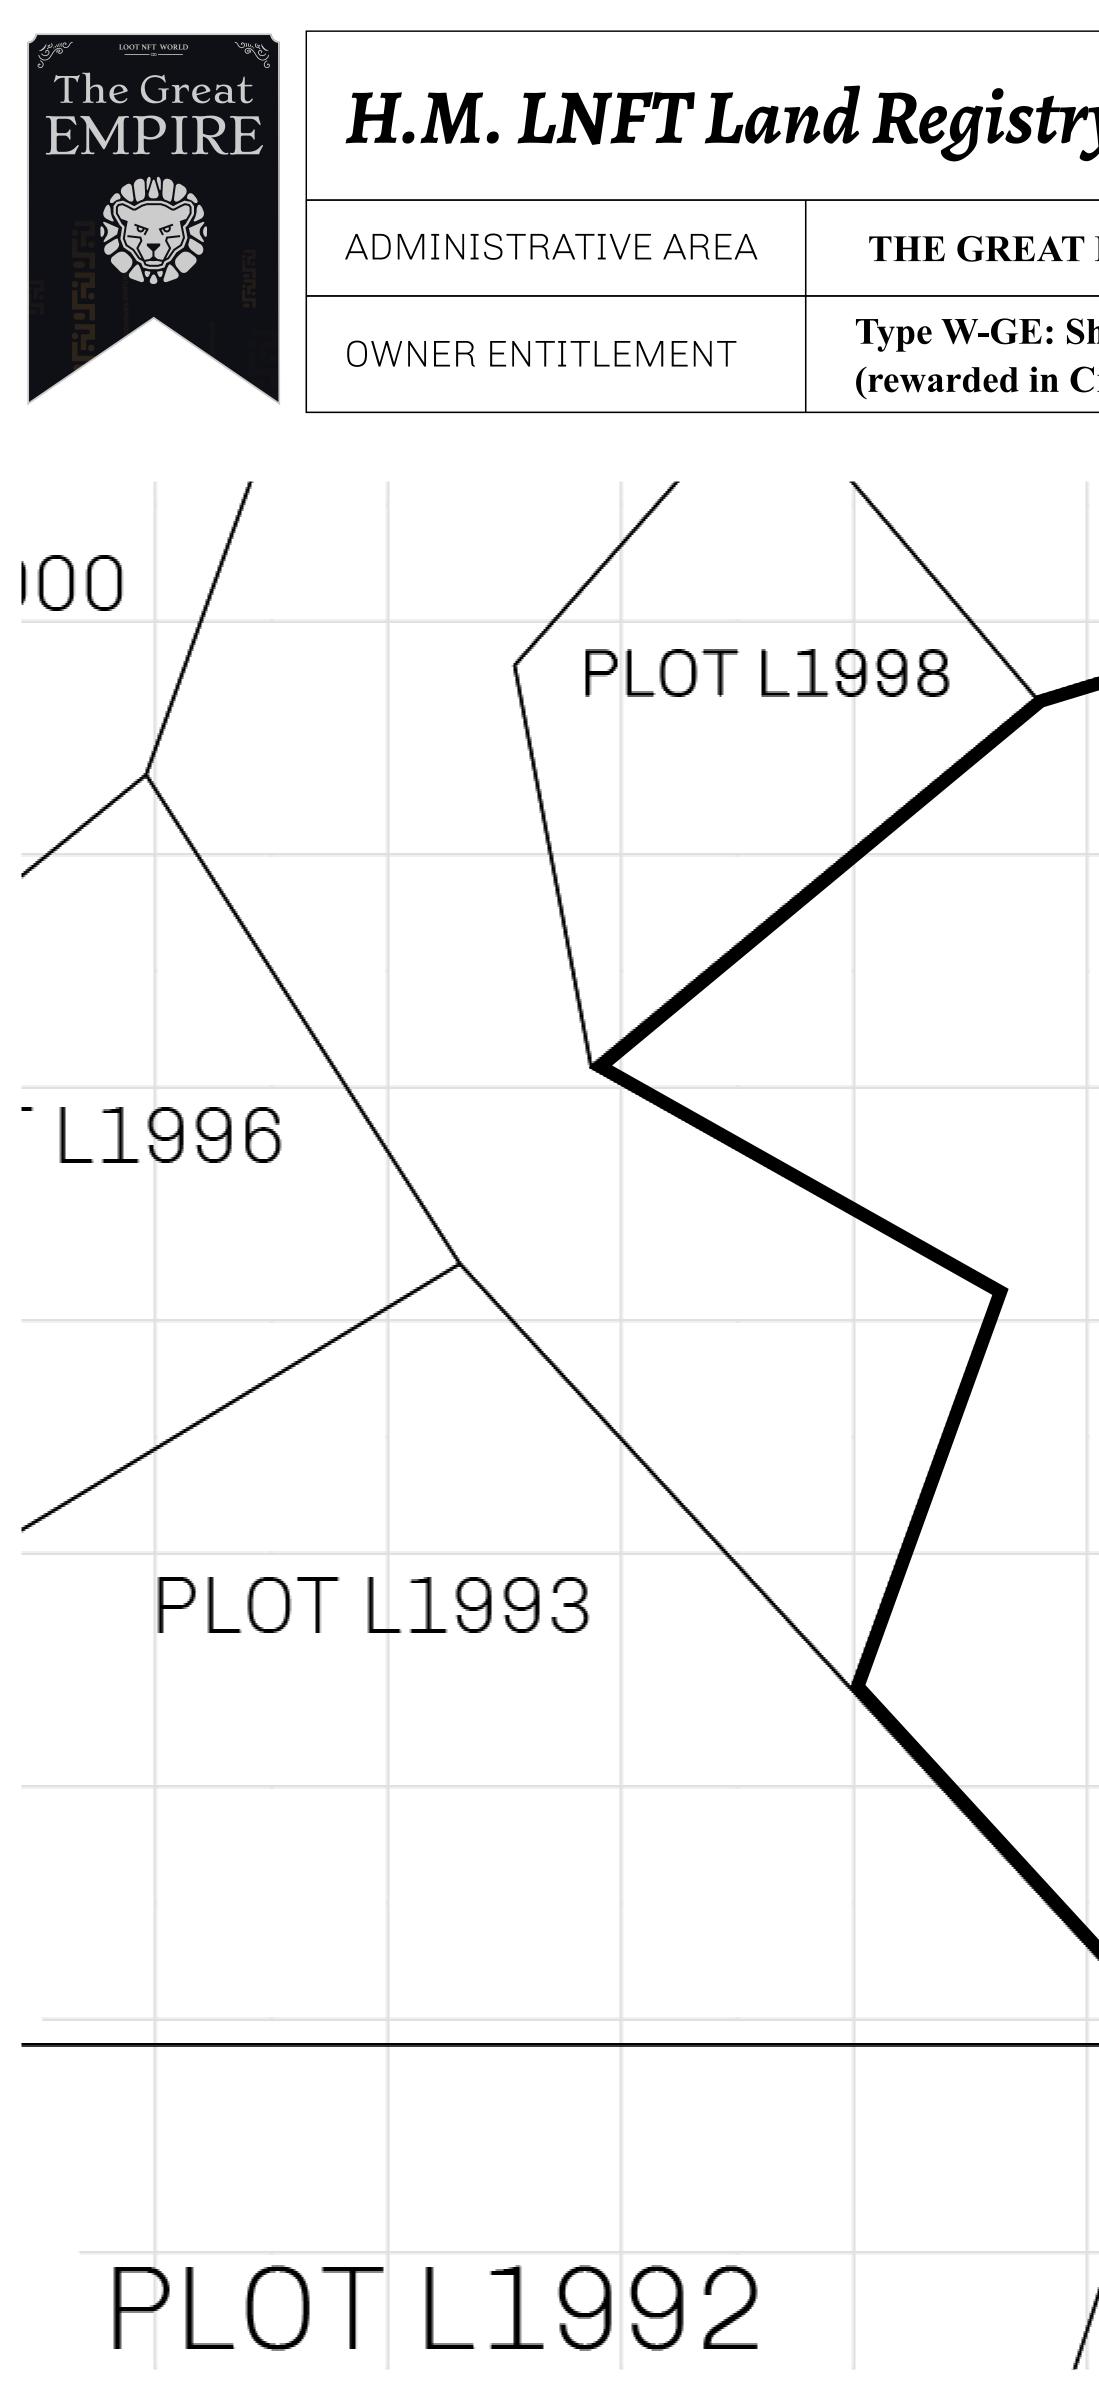

## LOOT NFT WORLD

 $\int$ 

|                                 | TITLE NUMBER<br>L1994-221121 |                      |              |               |
|---------------------------------|------------------------------|----------------------|--------------|---------------|
| y                               |                              |                      |              |               |
| EMPIRE                          | ISSUED                       | 22 November 2021     | Jo.          | SCALE 1/50000 |
| Share of 0.3%<br>Credits); Mint |                              | sales based on numbe | er of NFT St | tories minted |
| creation, mini                  |                              | 105                  |              |               |
|                                 |                              |                      |              |               |
|                                 |                              |                      |              |               |
|                                 |                              |                      |              |               |
|                                 |                              |                      |              |               |
|                                 |                              |                      |              |               |
|                                 |                              |                      | THE FI       |               |
| PL07                            | L19                          | 94                   |              |               |
|                                 | ARY: 10.28                   |                      |              |               |
|                                 |                              |                      |              | Р             |
|                                 |                              |                      |              |               |
|                                 |                              |                      |              | \<br>\        |
|                                 |                              |                      |              |               |
|                                 |                              |                      |              |               |
|                                 |                              |                      |              |               |
|                                 |                              |                      |              |               |
|                                 |                              |                      |              |               |
|                                 |                              |                      |              |               |
|                                 |                              |                      |              |               |
| /                               |                              |                      |              |               |
| /                               |                              |                      |              | ///           |