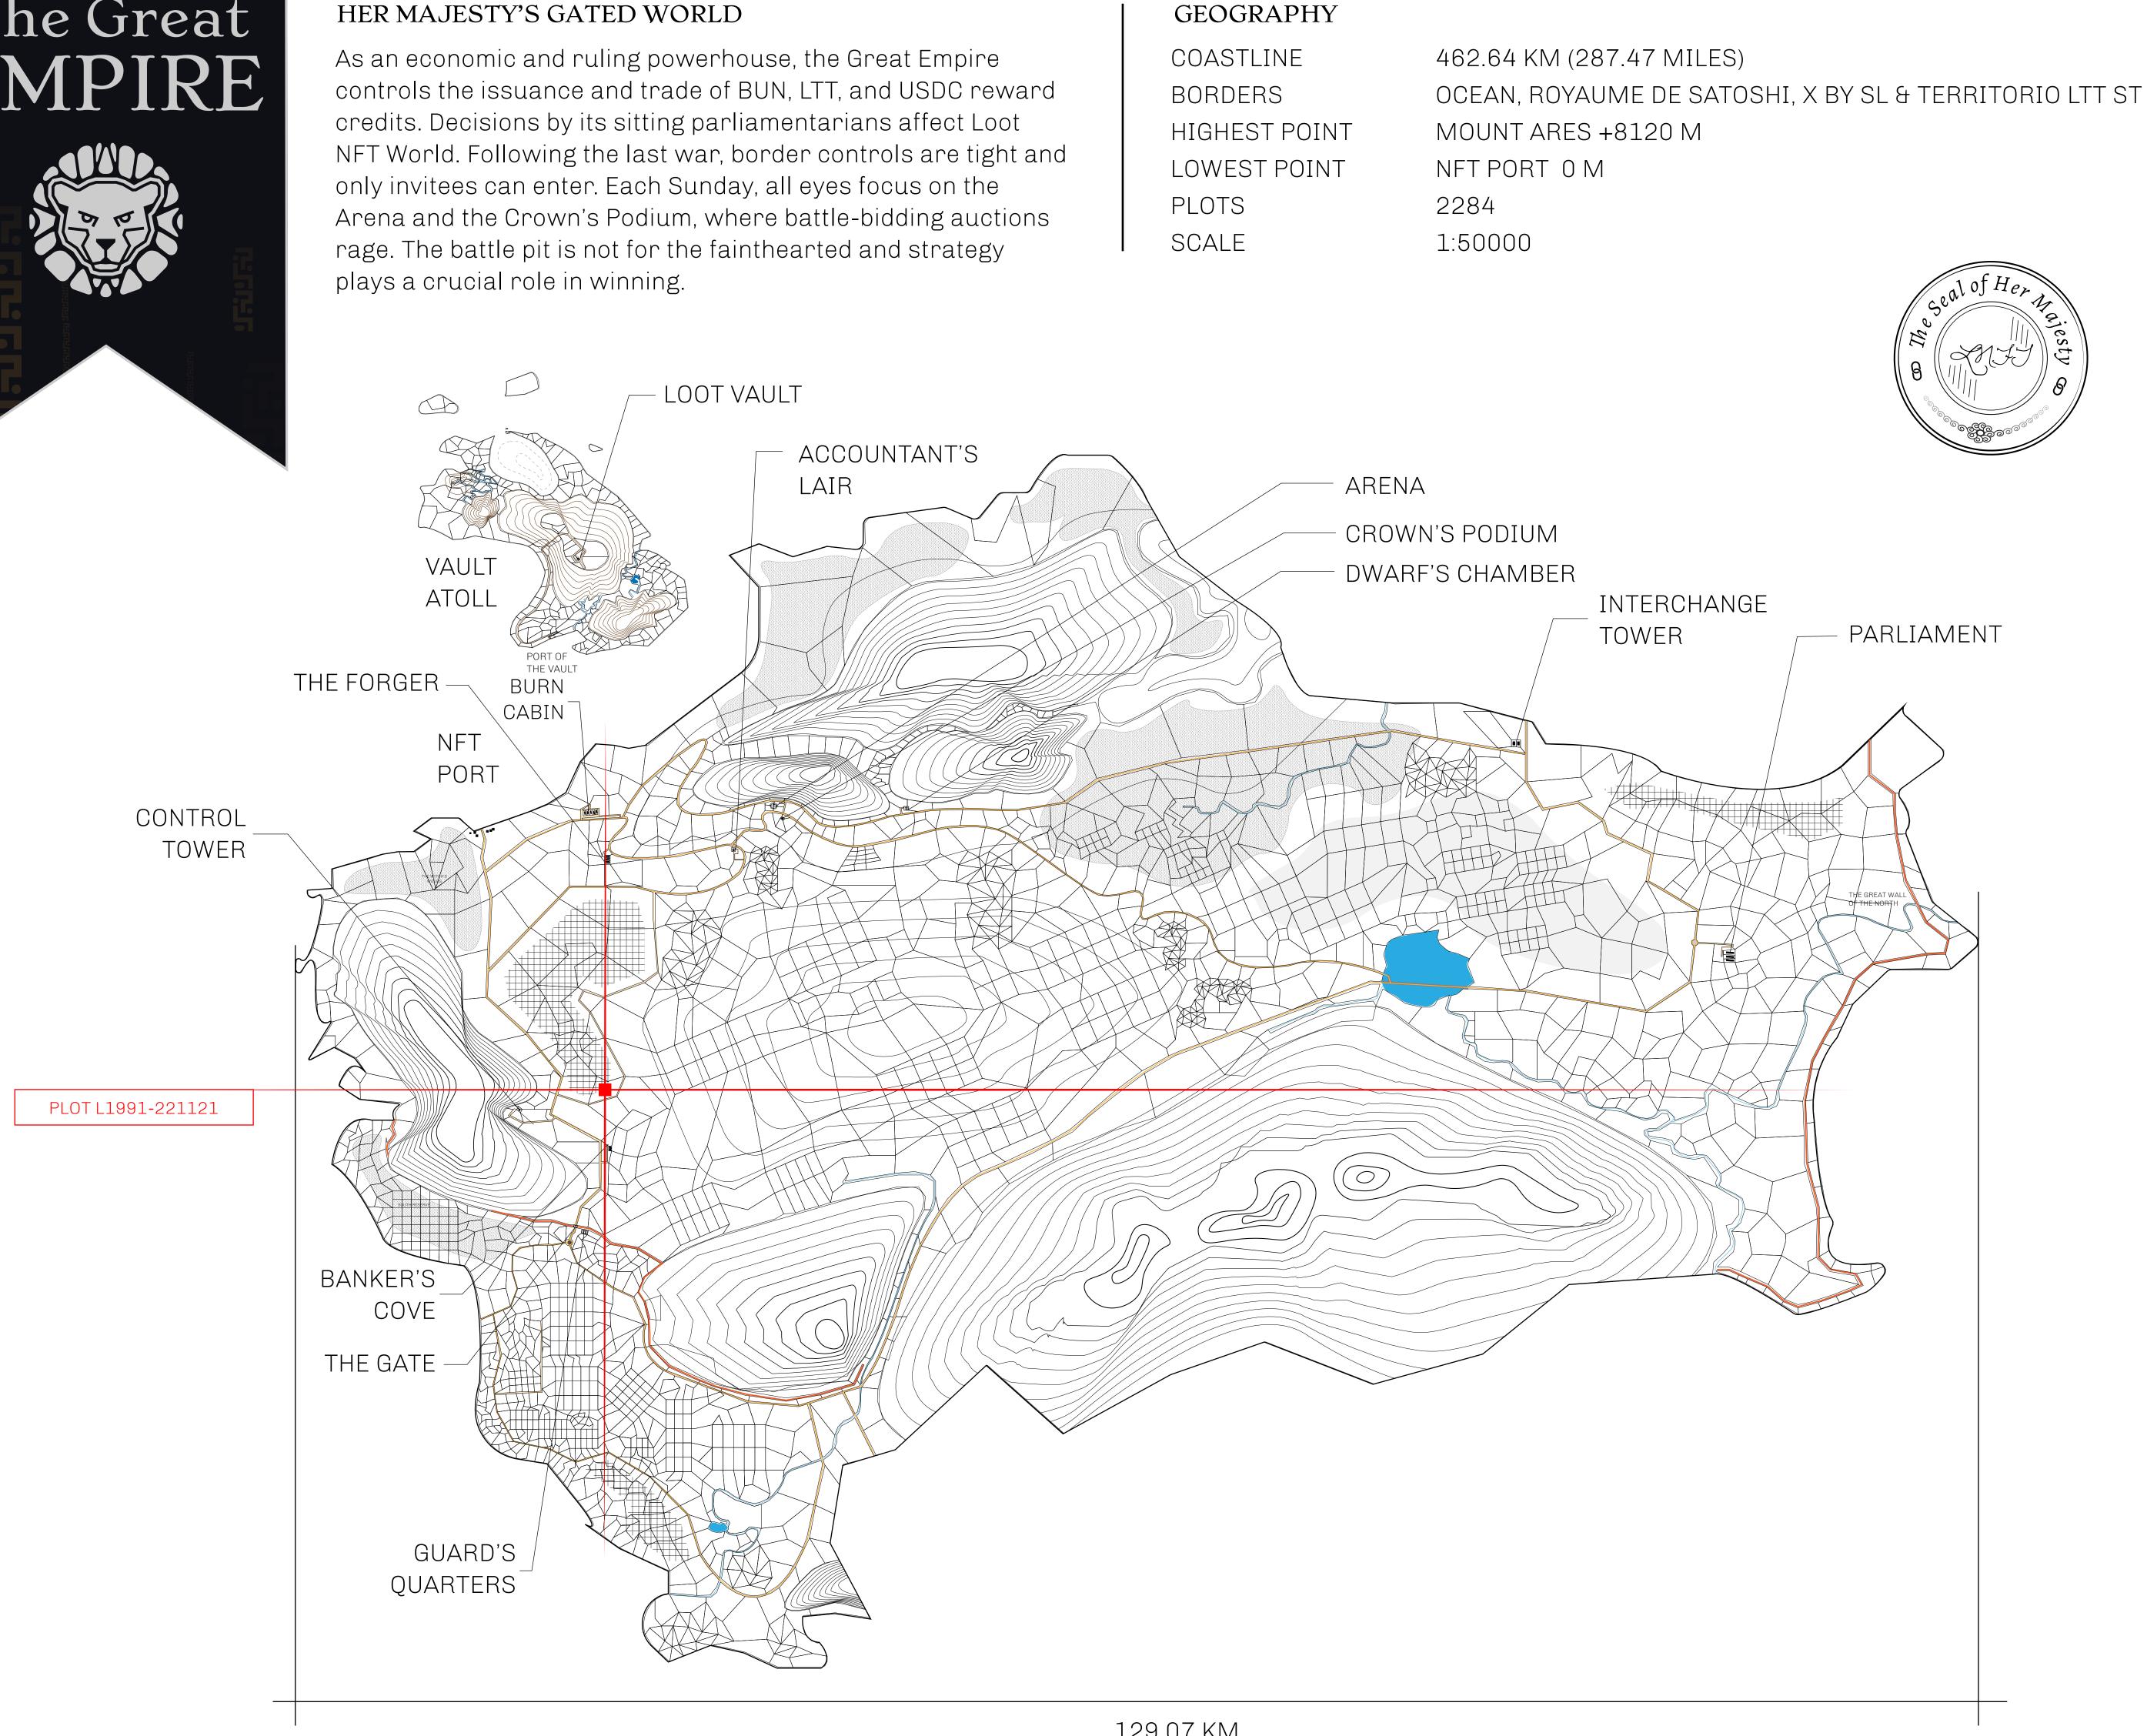

### THE GREAT

Type W-GE: S (rewarded in C

|                                | TITLE NUMBER<br>L1991-221121 |                     |              |            |                  |
|--------------------------------|------------------------------|---------------------|--------------|------------|------------------|
| <b>y</b>                       |                              |                     |              |            |                  |
| <b>FEMPIRE</b>                 | ISSUED                       | 22 November 2021    | Jo.J.        | SCALE      | 1/50000          |
| Share of 0.3%<br>Credits); Min |                              | sales based on numb | er of NFT St | tories min | ted              |
|                                |                              |                     |              |            | End and a second |
|                                |                              |                     |              |            |                  |
|                                |                              |                     |              |            |                  |
|                                |                              |                     |              |            |                  |
|                                |                              |                     |              |            |                  |
|                                |                              |                     |              |            |                  |
|                                |                              |                     |              |            |                  |
|                                |                              |                     |              |            |                  |
| PI (                           | TT                           | 1991                |              |            |                  |
|                                |                              | 8.23 KM             |              |            |                  |
| DUUN                           | DANT.                        | 0.20 MIVI           |              |            |                  |
|                                | E.                           |                     |              |            |                  |
|                                |                              |                     |              |            |                  |
|                                |                              |                     |              |            | ∖⊤               |
|                                |                              |                     |              |            |                  |
|                                |                              |                     |              |            |                  |
|                                |                              |                     |              |            |                  |
|                                |                              |                     |              |            | $\mathbf{i}$     |
|                                |                              |                     |              |            |                  |
|                                |                              |                     |              |            |                  |
| DΙſ                            | $\mathcal{T}$                | 1 1 Q               | 「<br>「       | )          |                  |
|                                |                              |                     |              | -          |                  |