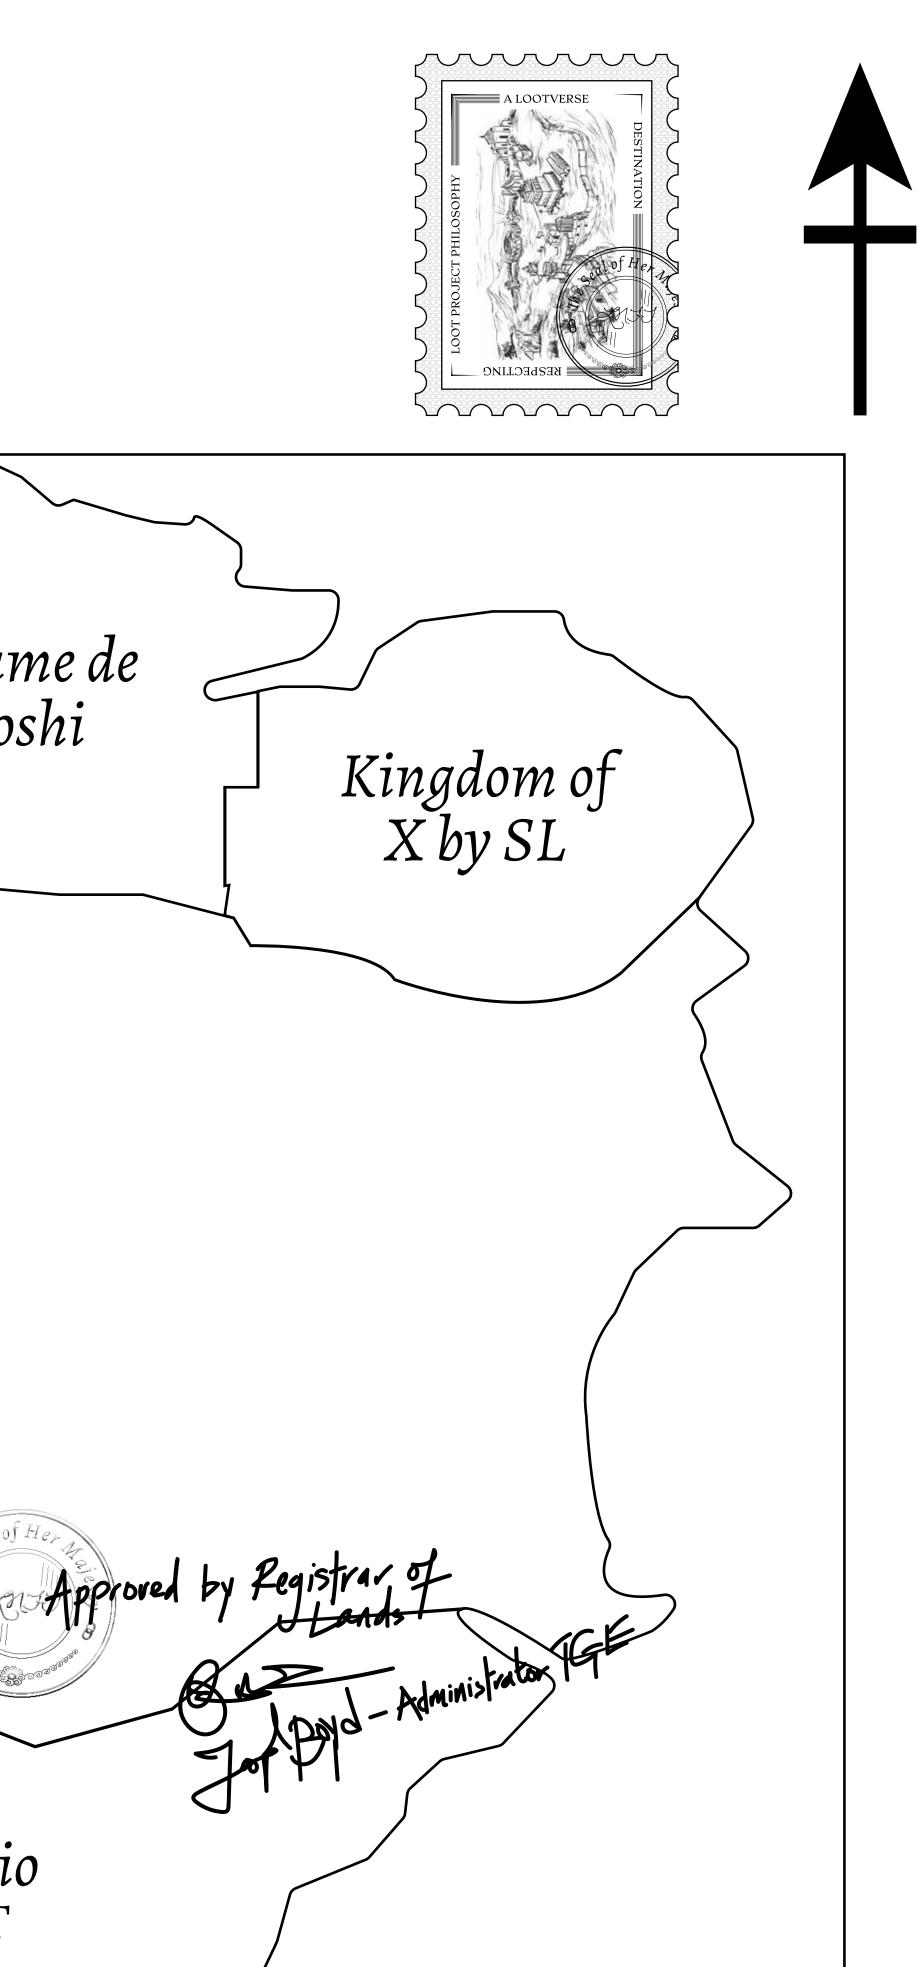

### THE GREAT

Type W-GE: S (rewarded in C

|                                | TITLE NUMBER<br>L1991-221121 |                     |              |            |                  |
|--------------------------------|------------------------------|---------------------|--------------|------------|------------------|
| <b>y</b>                       |                              |                     |              |            |                  |
| <b>FEMPIRE</b>                 | ISSUED                       | 22 November 2021    | Jo.J.        | SCALE      | 1/50000          |
| Share of 0.3%<br>Credits); Min |                              | sales based on numb | er of NFT St | tories min | ted              |
|                                |                              |                     |              |            | End and a second |
|                                |                              |                     |              |            |                  |
|                                |                              |                     |              |            |                  |
|                                |                              |                     |              |            |                  |
|                                |                              |                     |              |            |                  |
|                                |                              |                     |              |            |                  |
|                                |                              |                     |              |            |                  |
|                                |                              |                     |              |            |                  |
| PI (                           | TT                           | 1991                |              |            |                  |
|                                |                              | 8.23 KM             |              |            |                  |
| DUUN                           | DANT.                        | 0.20 MIVI           |              |            |                  |
|                                | E.                           |                     |              |            |                  |
|                                |                              |                     |              |            |                  |
|                                |                              |                     |              |            | ∖⊤               |
|                                |                              |                     |              |            |                  |
|                                |                              |                     |              |            |                  |
|                                |                              |                     |              |            |                  |
|                                |                              |                     |              |            | $\mathbf{i}$     |
|                                |                              |                     |              |            |                  |
|                                |                              |                     |              |            |                  |
| DΙſ                            | $\mathcal{T}$                | 1 1 Q               | 「<br>「       | )          |                  |
|                                |                              |                     |              | -          |                  |