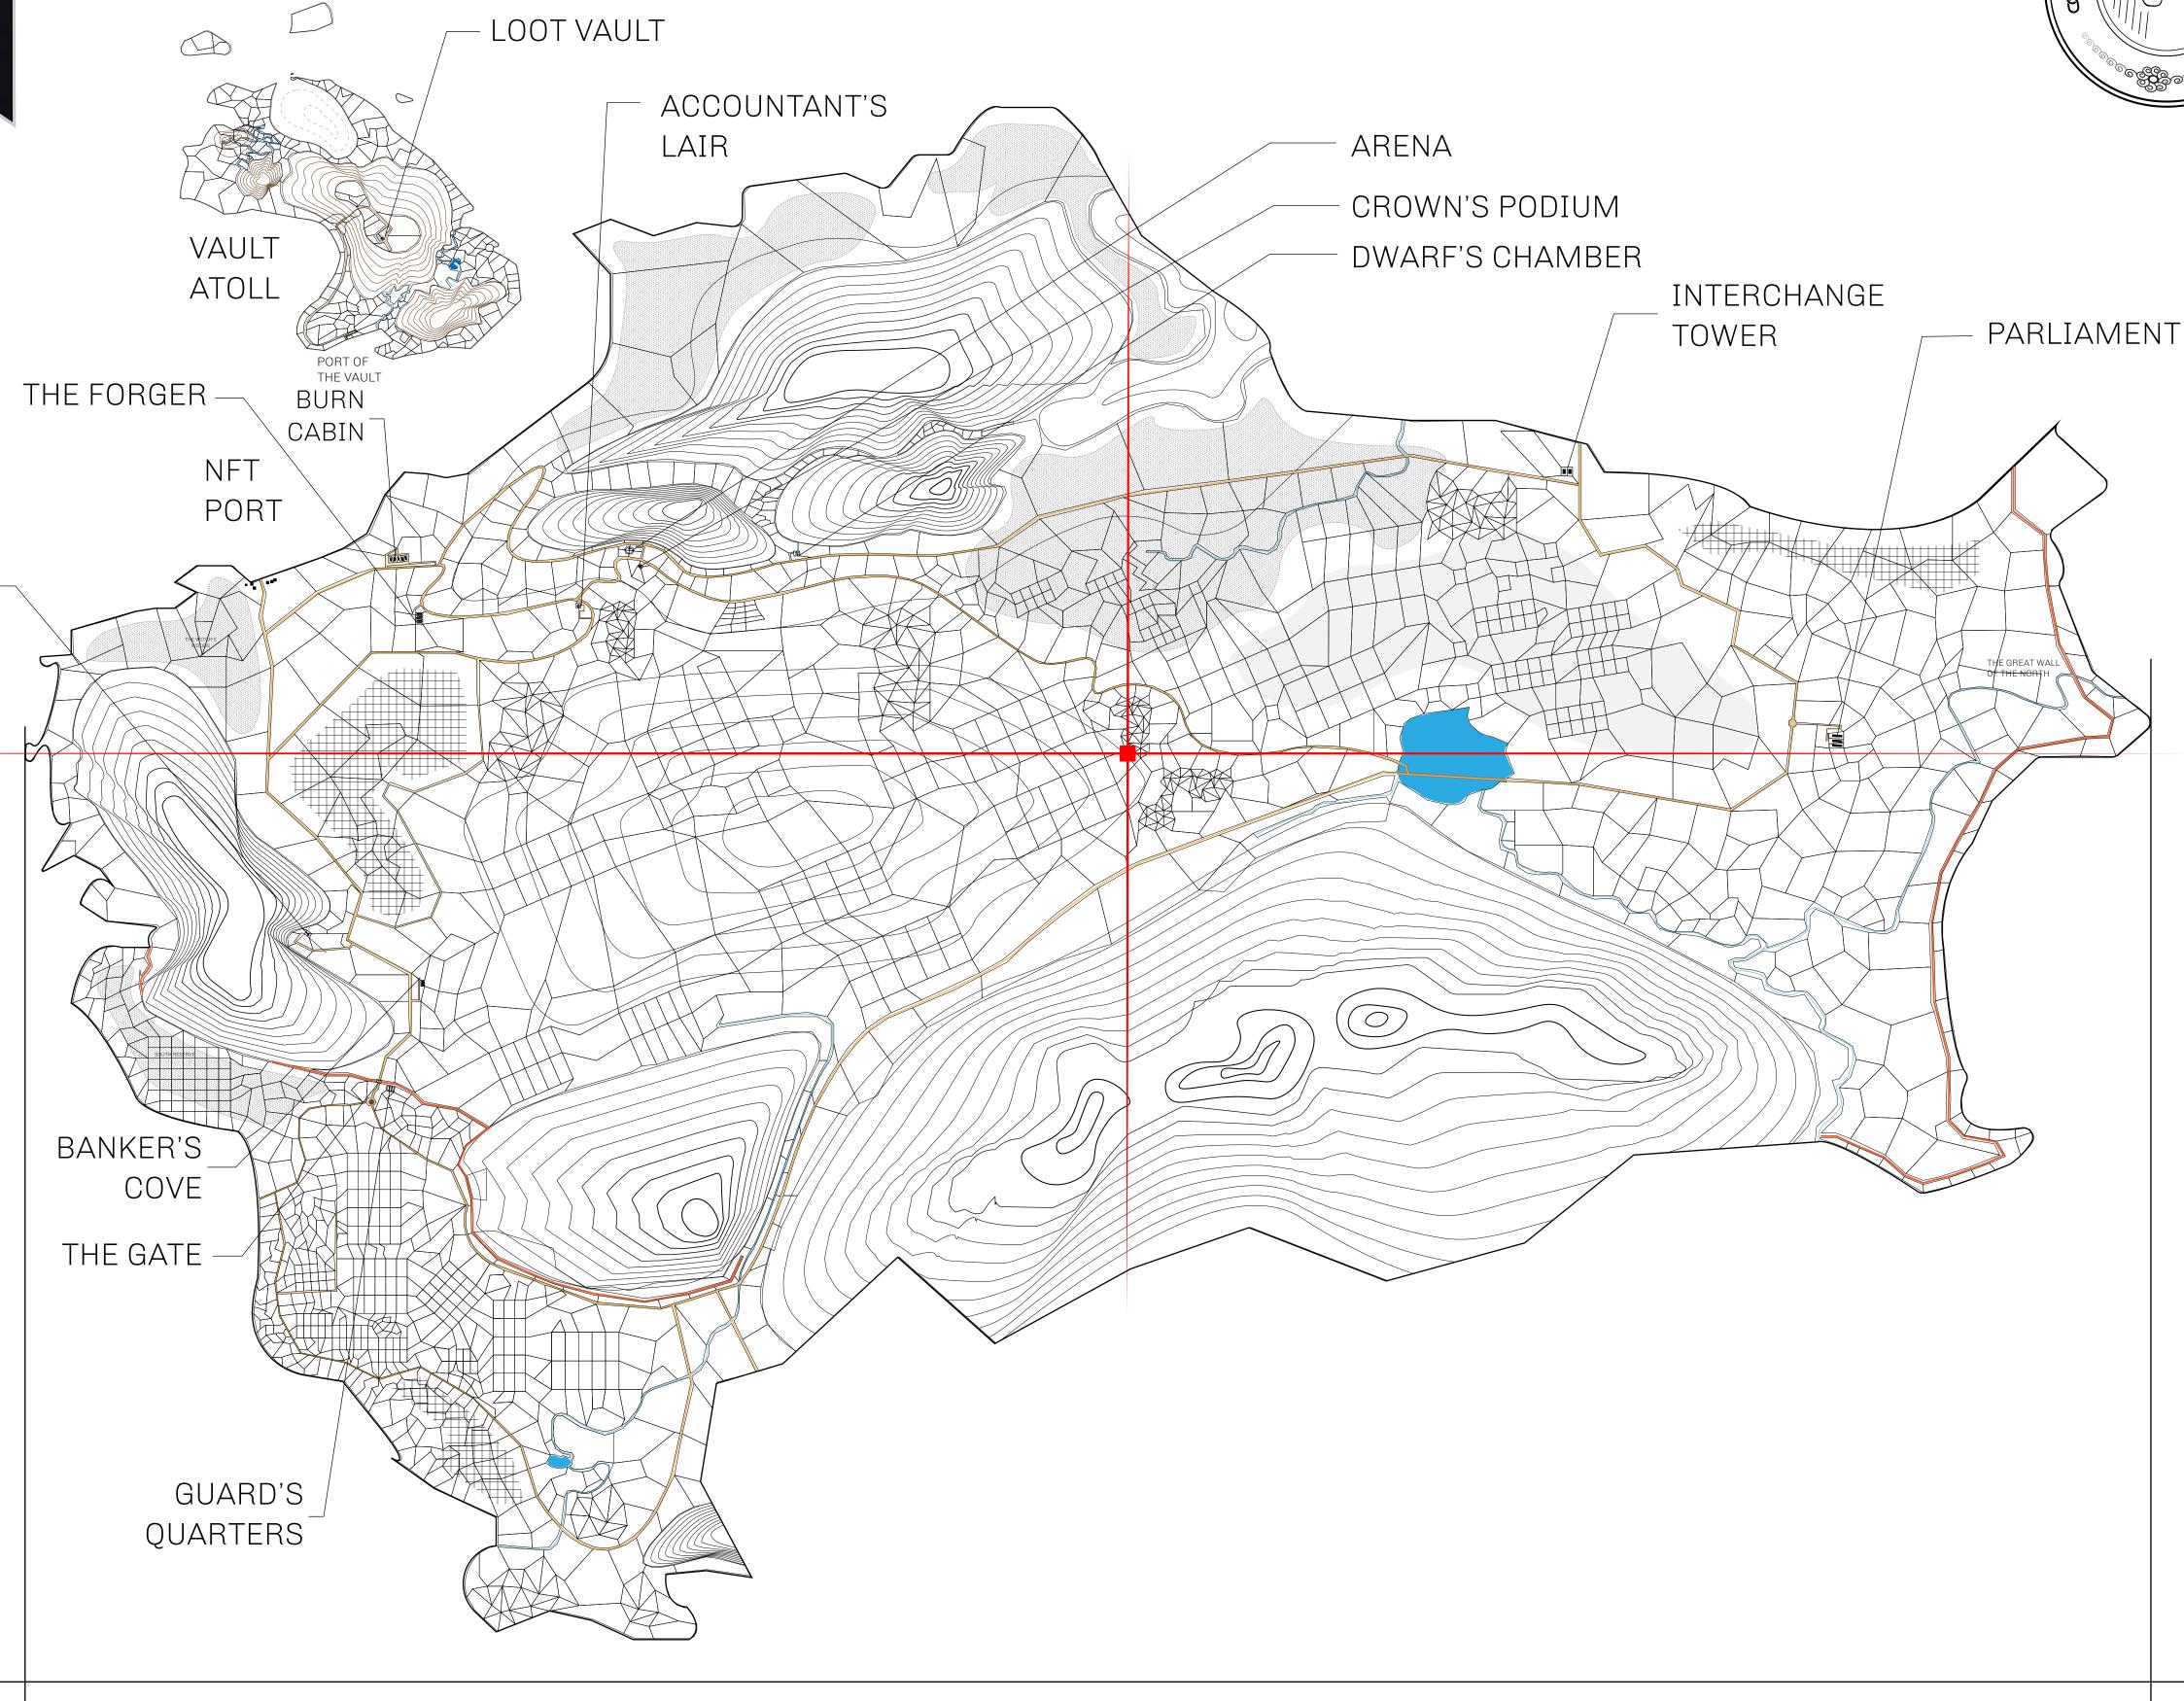

## GEOGRAPHY

COASTLINE 462.64 KM (287.47 MILES)

BORDERS OCEAN, ROYAUME DE SATOSHI, X BY SL & TERRITORIO LTT ST

HIGHEST POINT MOUNT ARES +8120 M

LOWEST POINT NFT PORT 0 M

PLOTS 2284 SCALE 1:50000

CONTROL TOWER

PLOT L1990-221121

## H.M. LNFT Land Registry

L1990-221121

TITLE NUMBER

ADMINISTRATIVE AREA

THE GREAT EMPIRE

ISSUED 22 November 2021

SCALE **1/50000** 

OWNER ENTITLEMENT