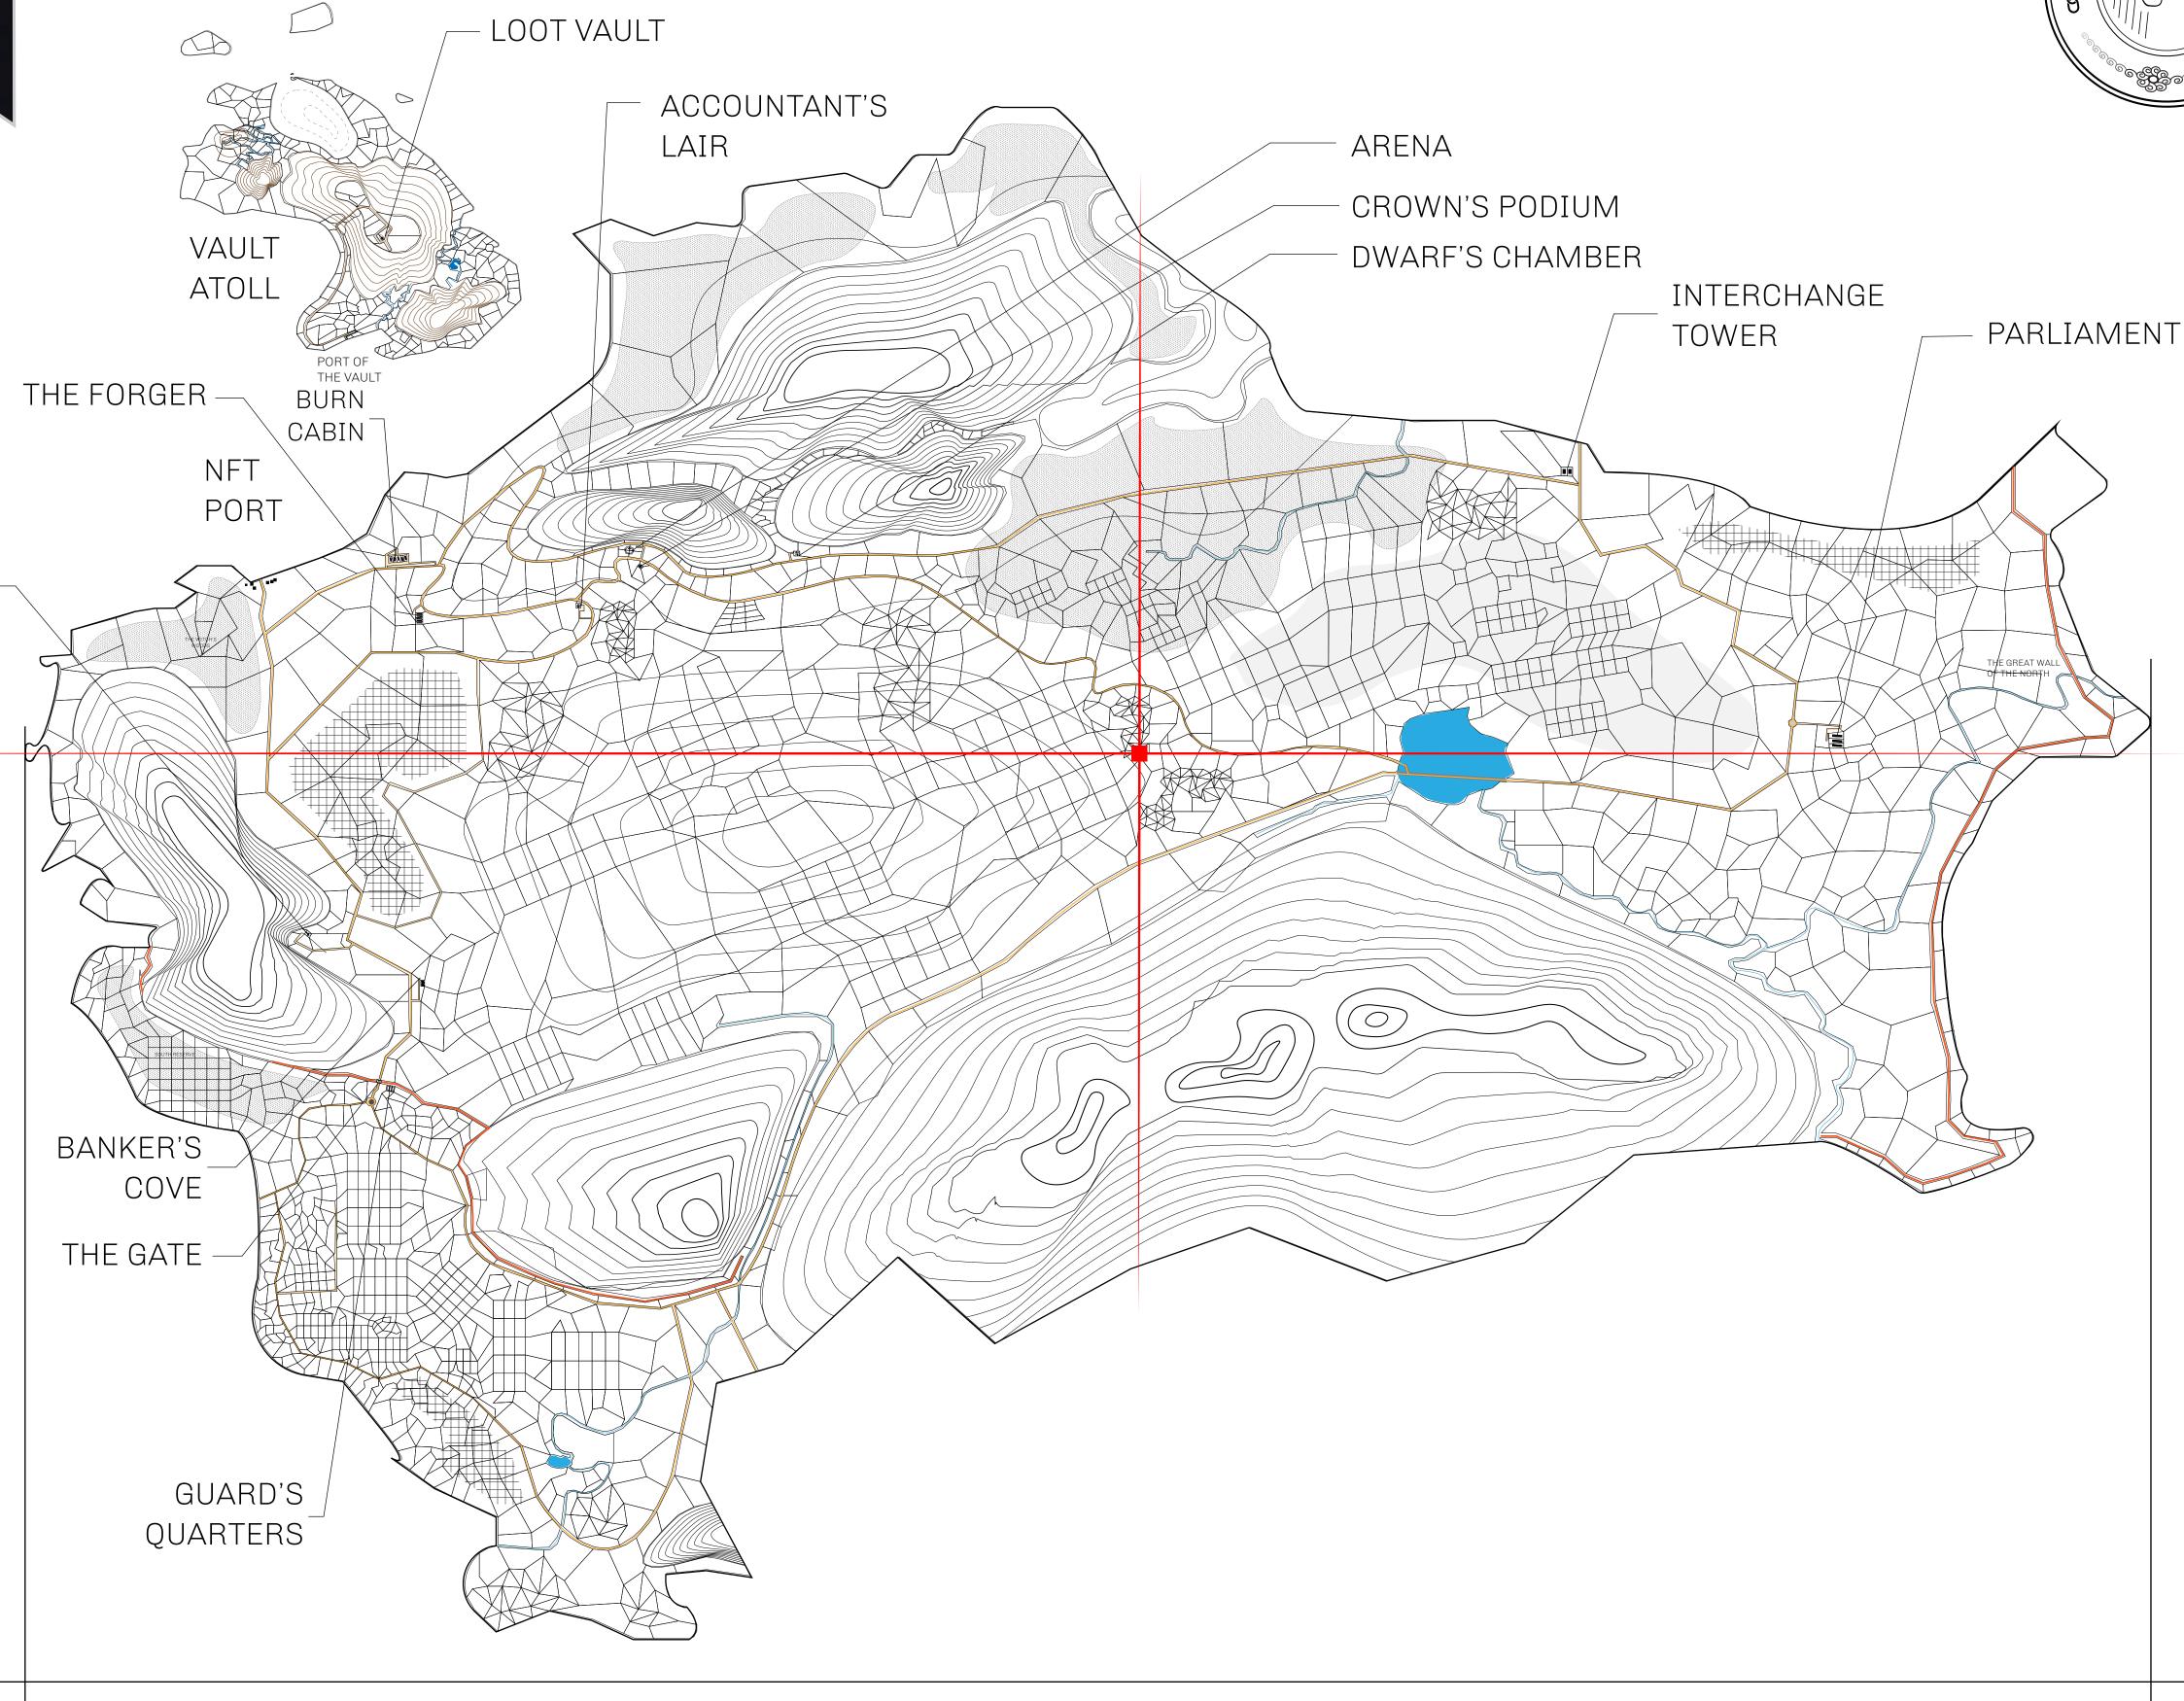

## GEOGRAPHY

COASTLINE 462.64 KM (287.47 MILES)

BORDERS OCEAN, ROYAUME DE SATOSHI, X BY SL & TERRITORIO LTT ST

HIGHEST POINT MOUNT ARES +8120 M

LOWEST POINT NFT PORT 0 M

PLOTS 2284 SCALE 1:50000

CONTROL TOWER

PLOT L1989-221121

## H.M. LNFT Land Registry

L1989-221121

TITLE NUMBER

ADMINISTRATIVE AREA

THE GREAT EMPIRE

ISSUED 22 November 2021

SCALE 1/50000

OWNER ENTITLEMENT