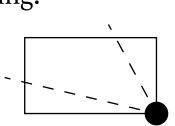

## **OFFICIAL PERSPECTIVE SHEET FOR FILING**

Indicate vantage point for each drawing. Copy and mark each sheet required prior to filing.

Guide - Vantage point should be indicated as shown in the diagram: