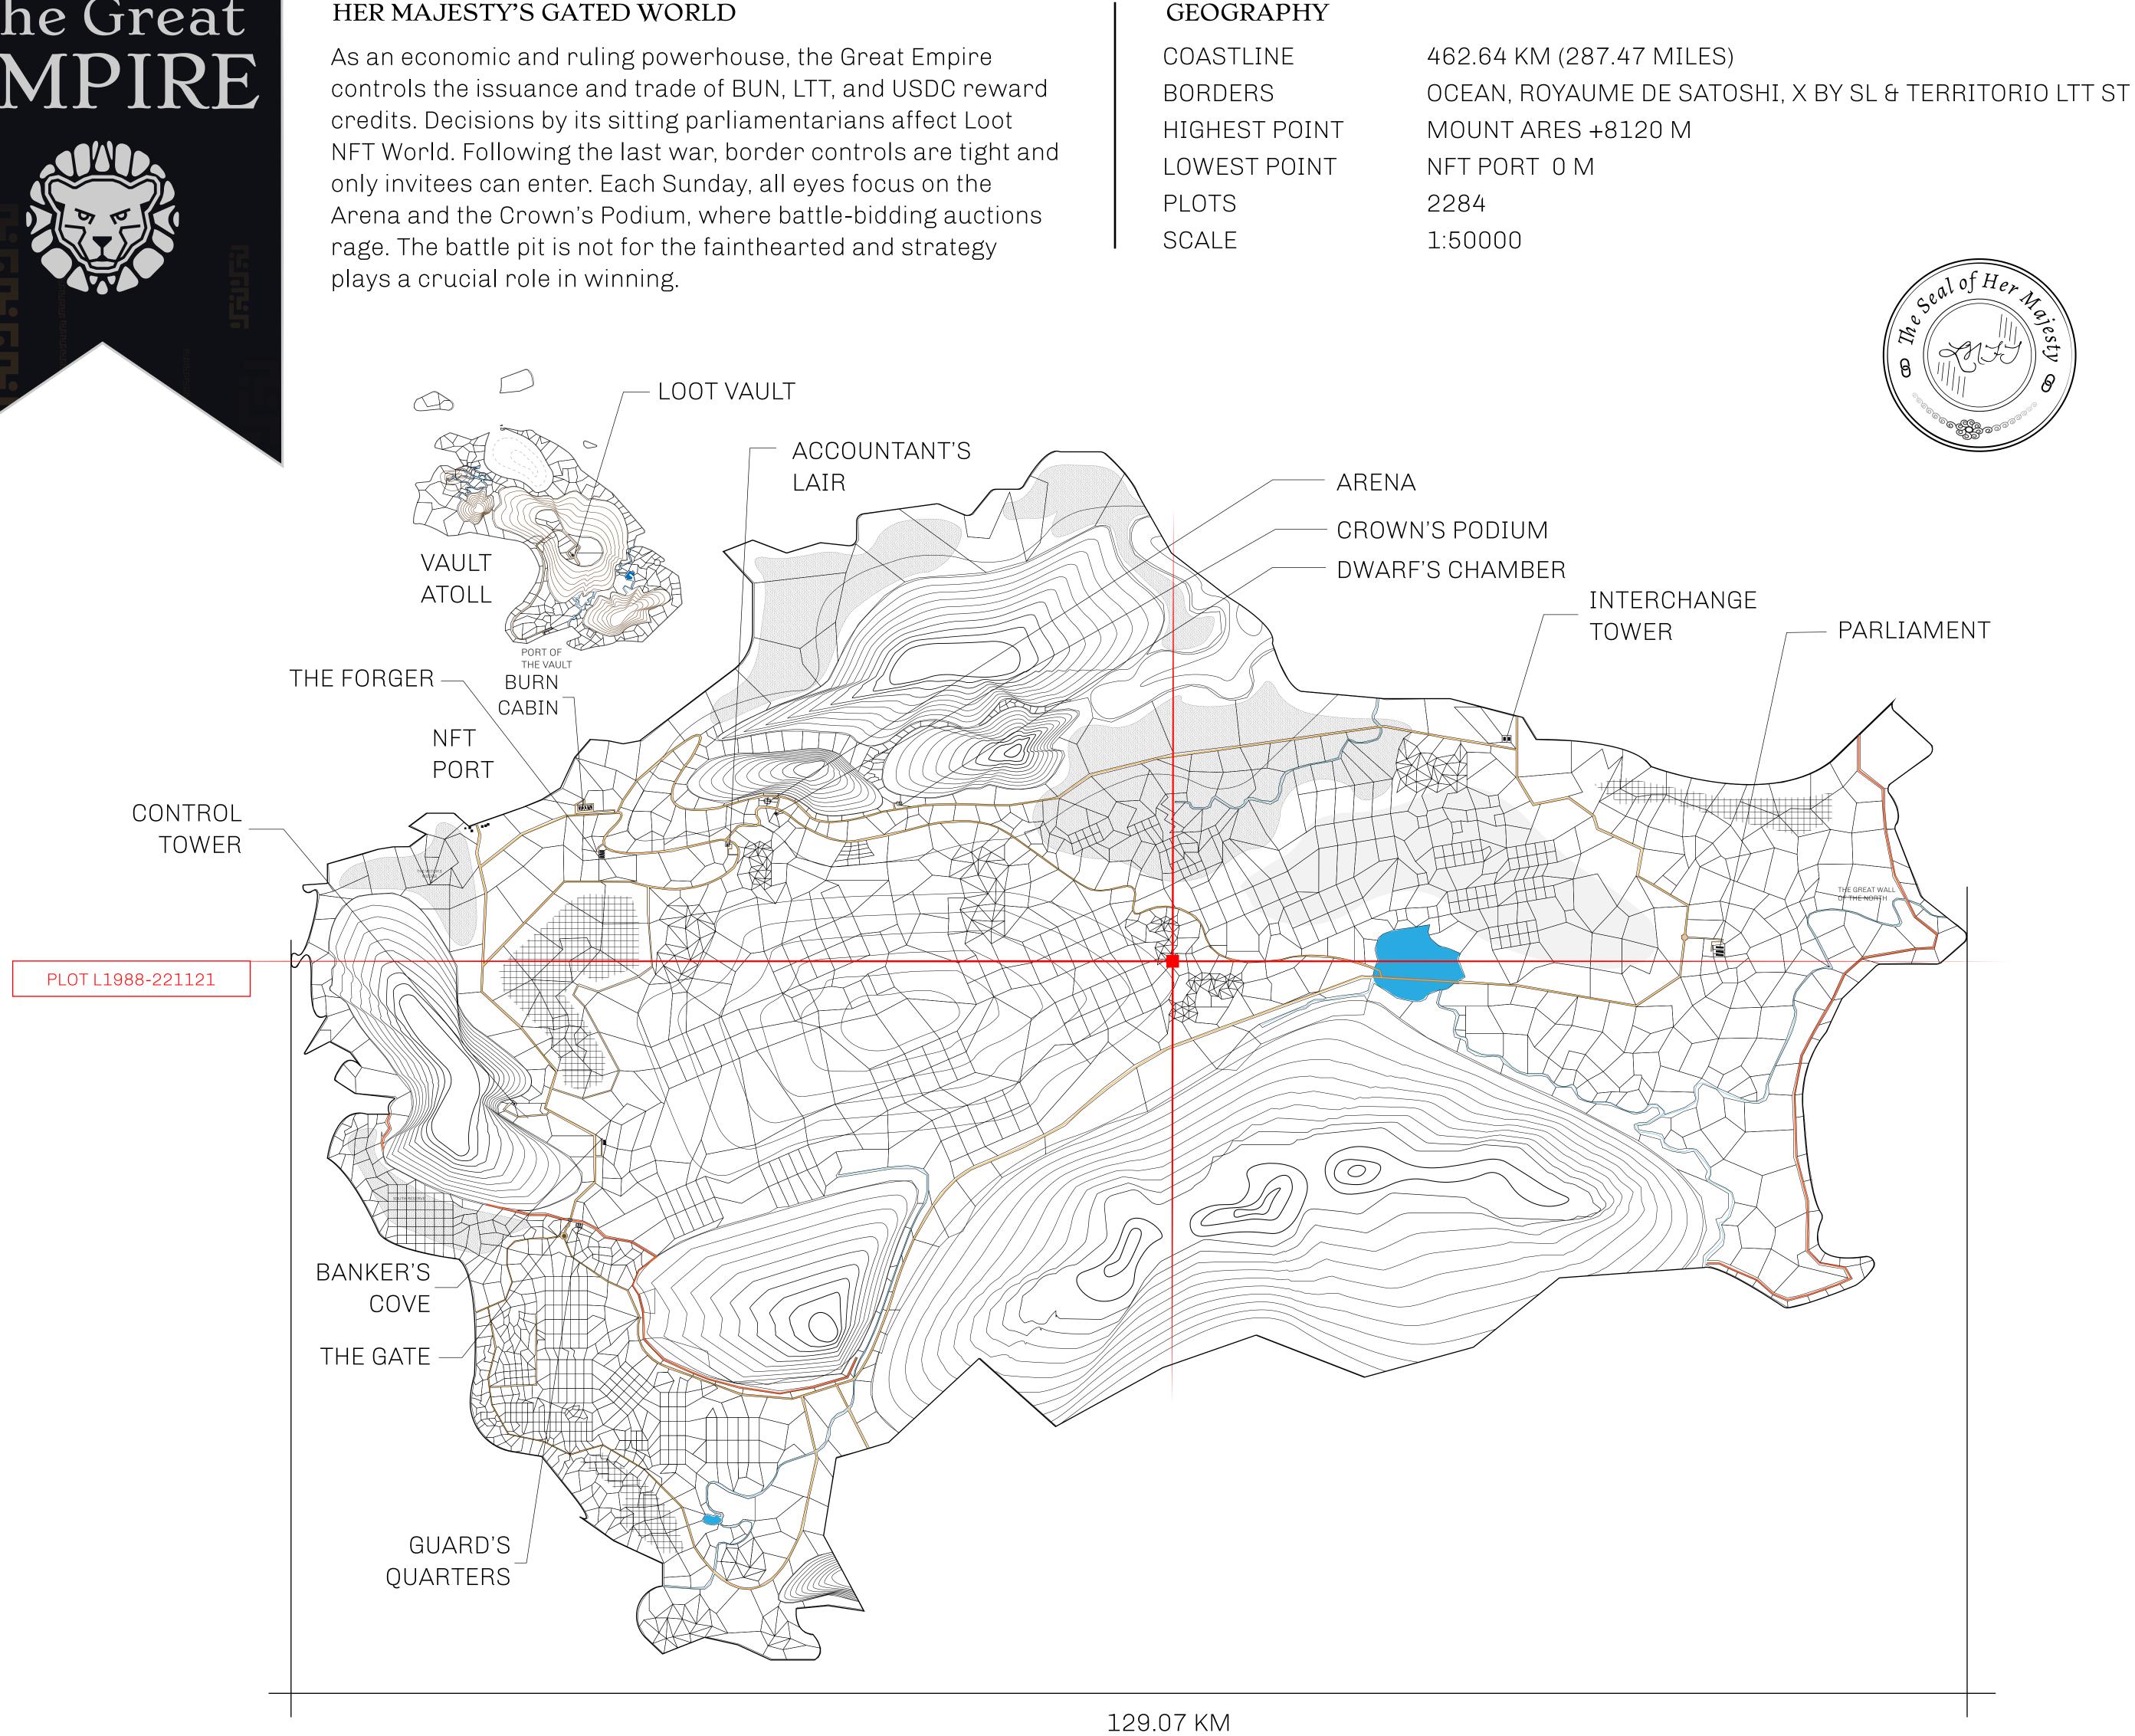

## HER MAJESTY'S GATED WORLD

## H.M. LNFT Land Registry

ADMINISTRATIVE AREA

OWNER ENTITLEMENT

THE GREAT

Type W-GE: SI (rewarded in C

|        | TITLE NUMBER<br>L1988-221121                                  |                |
|--------|---------------------------------------------------------------|----------------|
| y      |                                                               |                |
| EMPIRE | ISSUED 22 November 2021 J.                                    | SCALE 1/5000   |
|        | o of all BUN sales based on number of NFT<br>at 4 NFT Stories | Stories minted |
|        |                                                               |                |
|        | ΓLUΙ                                                          | ГТАQ           |
|        |                                                               |                |
|        |                                                               |                |
|        |                                                               |                |
|        |                                                               |                |
|        |                                                               |                |
|        |                                                               |                |
| PI (   | OT L1988                                                      |                |
|        | NDARY: 1.76 KM                                                |                |
|        |                                                               |                |
|        |                                                               |                |
|        |                                                               |                |
|        |                                                               |                |
|        |                                                               |                |
|        |                                                               |                |
|        |                                                               |                |
|        |                                                               |                |
|        |                                                               |                |