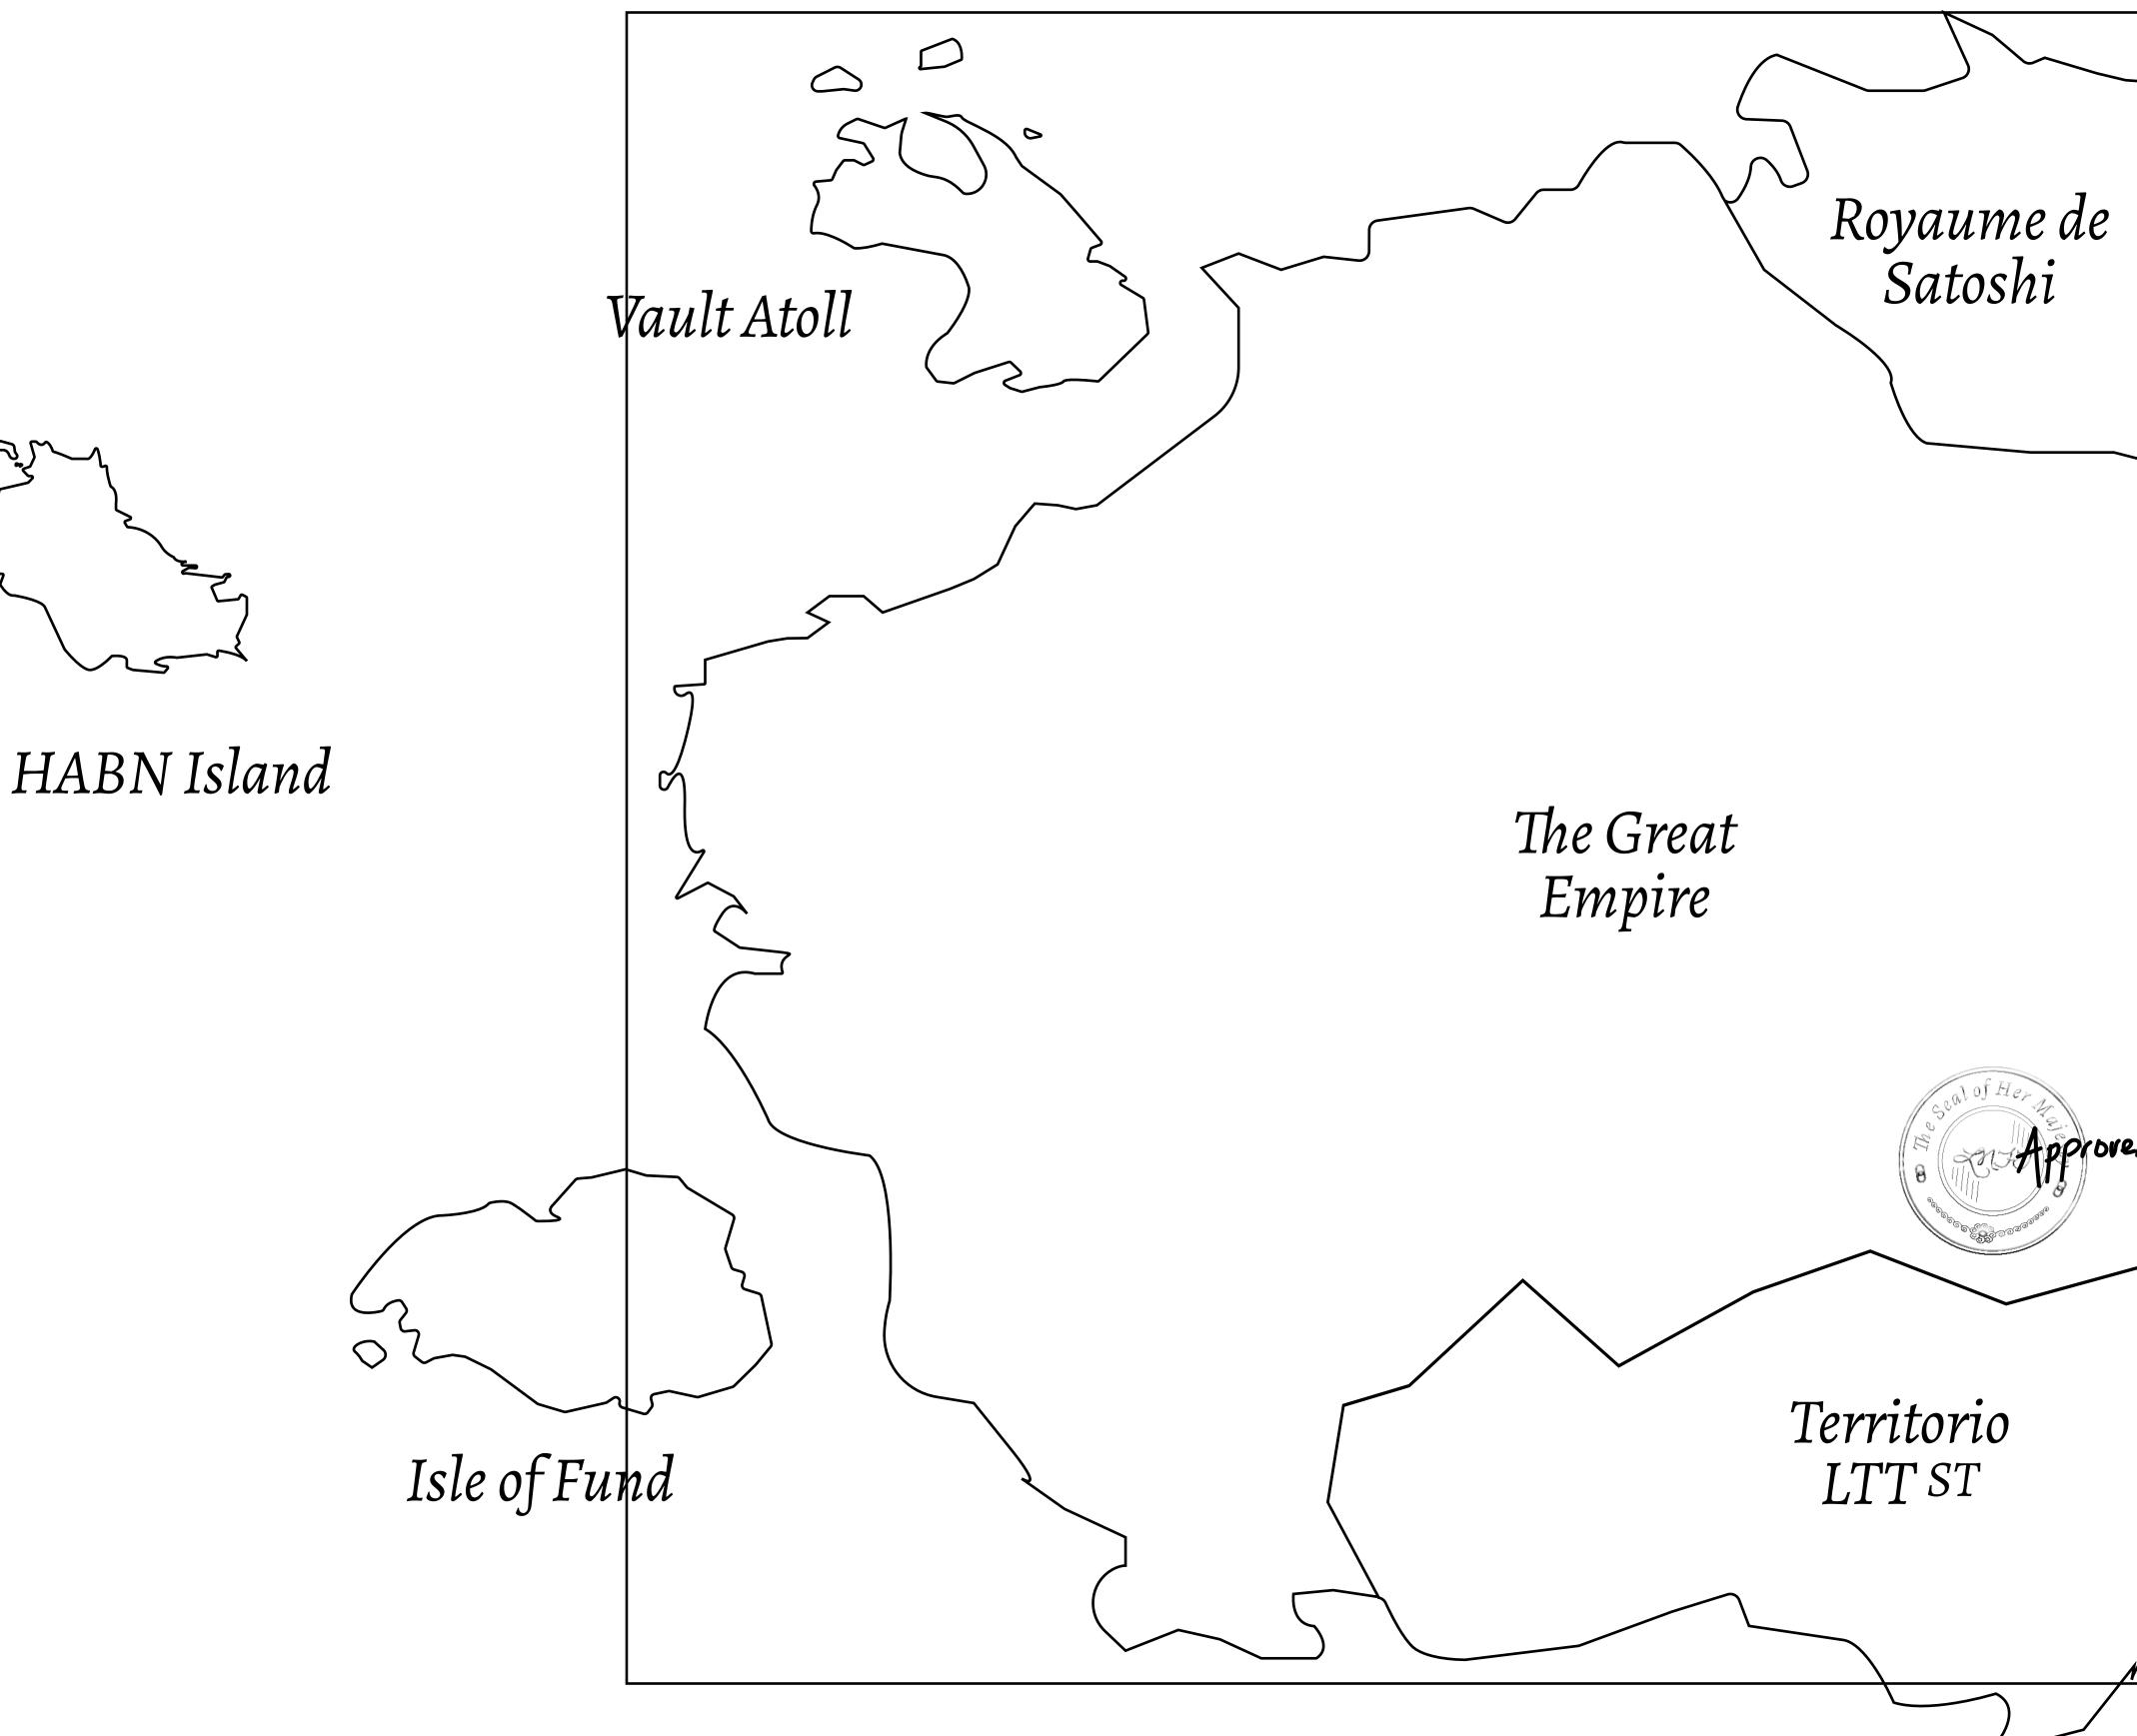

## LOOT NFT WORLD

 $\int$ 







## HER MAJESTY'S GATED WORLD









## H.M. LNFT Land Registry

ADMINISTRATIVE AREA

OWNER ENTITLEMENT

THE GREAT

Type W-GE: SI (rewarded in C



|        | TITLE NUMBER<br>L1988-221121                                  |                |
|--------|---------------------------------------------------------------|----------------|
| y      |                                                               |                |
| EMPIRE | ISSUED 22 November 2021 J.                                    | SCALE 1/5000   |
|        | o of all BUN sales based on number of NFT<br>at 4 NFT Stories | Stories minted |
|        |                                                               |                |
|        | ΓLUΙ                                                          | ГТАQ           |
|