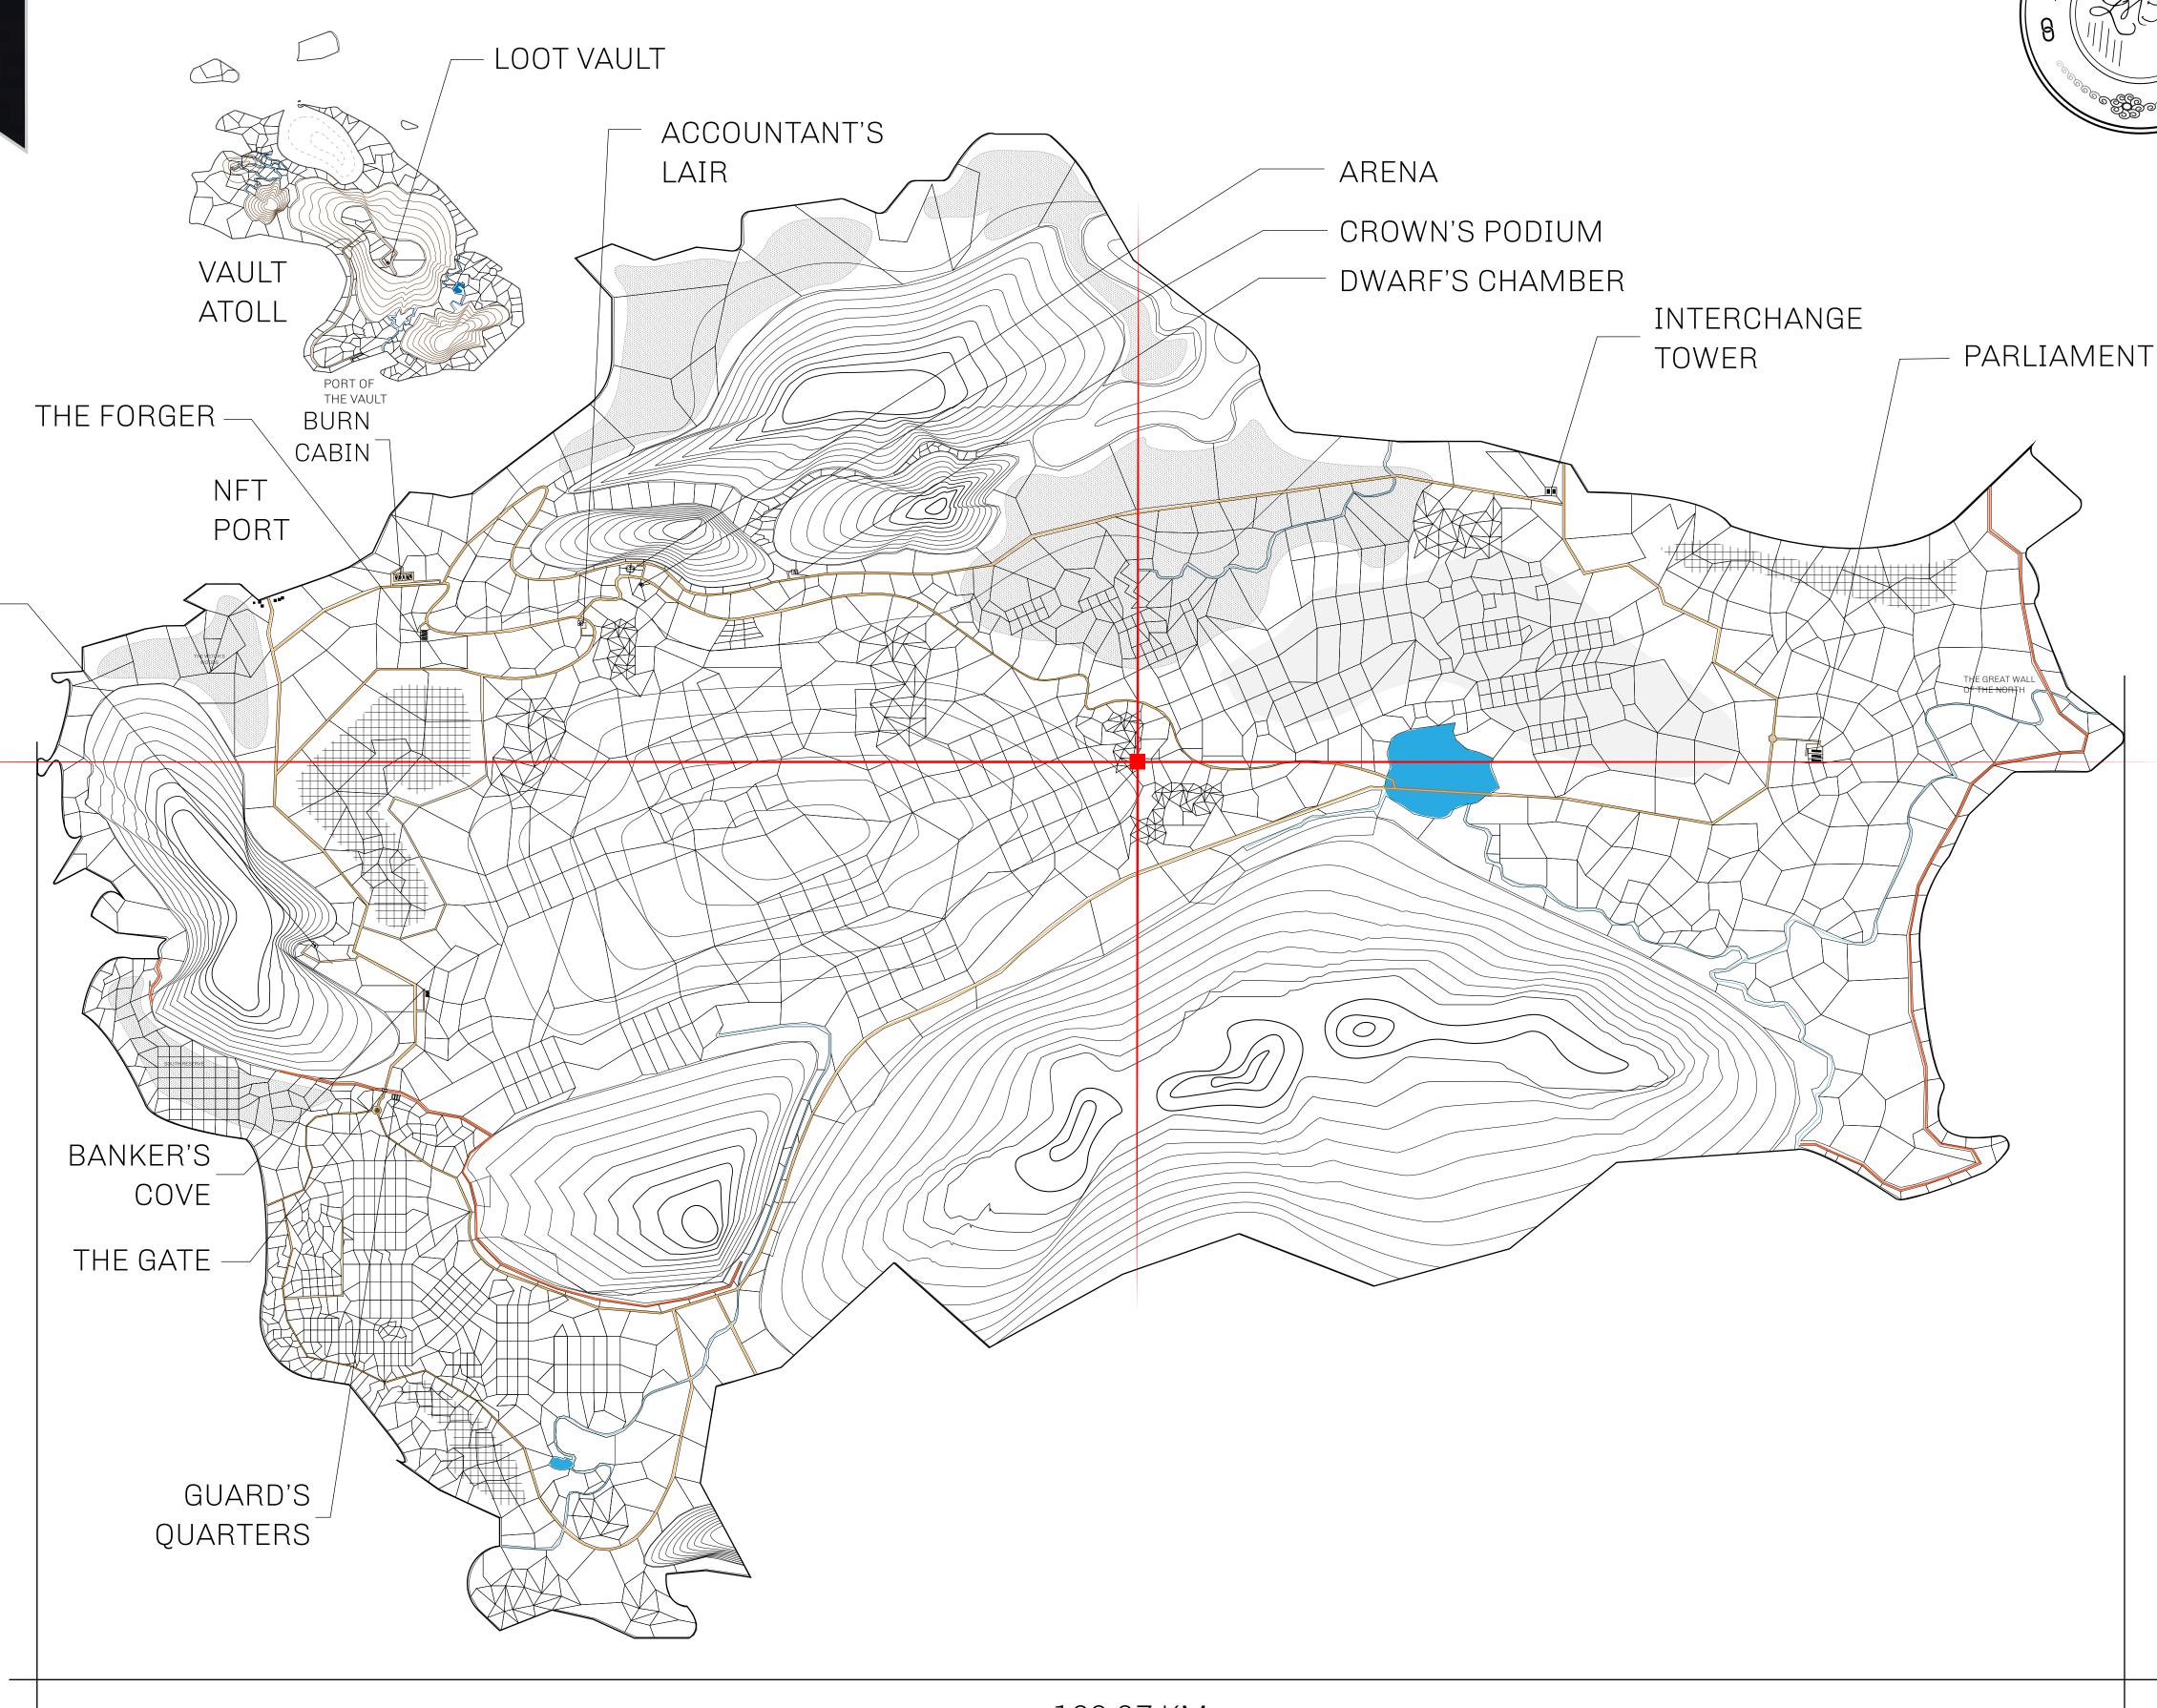

## HER MAJESTY'S GATED WORLD

As an economic and ruling powerhouse, the Great Empire controls the issuance and trade of BUN, LTT, and USDC reward credits. Decisions by its sitting parliamentarians affect Loot NFT World. Following the last war, border controls are tight and only invitees can enter. Each Sunday, all eyes focus on the Arena and the Crown's Podium, where battle-bidding auctions rage. The battle pit is not for the fainthearted and strategy plays a crucial role in winning.

## **GEOGRAPHY**

COASTLINE 462.64 KM (287.47 MILES)

BORDERS OCEAN, ROYAUME DE SATOSHI, X BY SL & TERRITORIO LTT ST

HIGHEST POINT MOUNT ARES +8120 M

LOWEST POINT NFT PORT 0 M

PLOTS 2284 SCALE 1:50000

## H.M. LNFT Land Registry

TITLE NUMBER

L1987-221121

ADMINISTRATIVE AREA

THE GREAT EMPIRE

ISSUED 22 November 2021

SCALE 1/50000

OWNER ENTITLEMENT