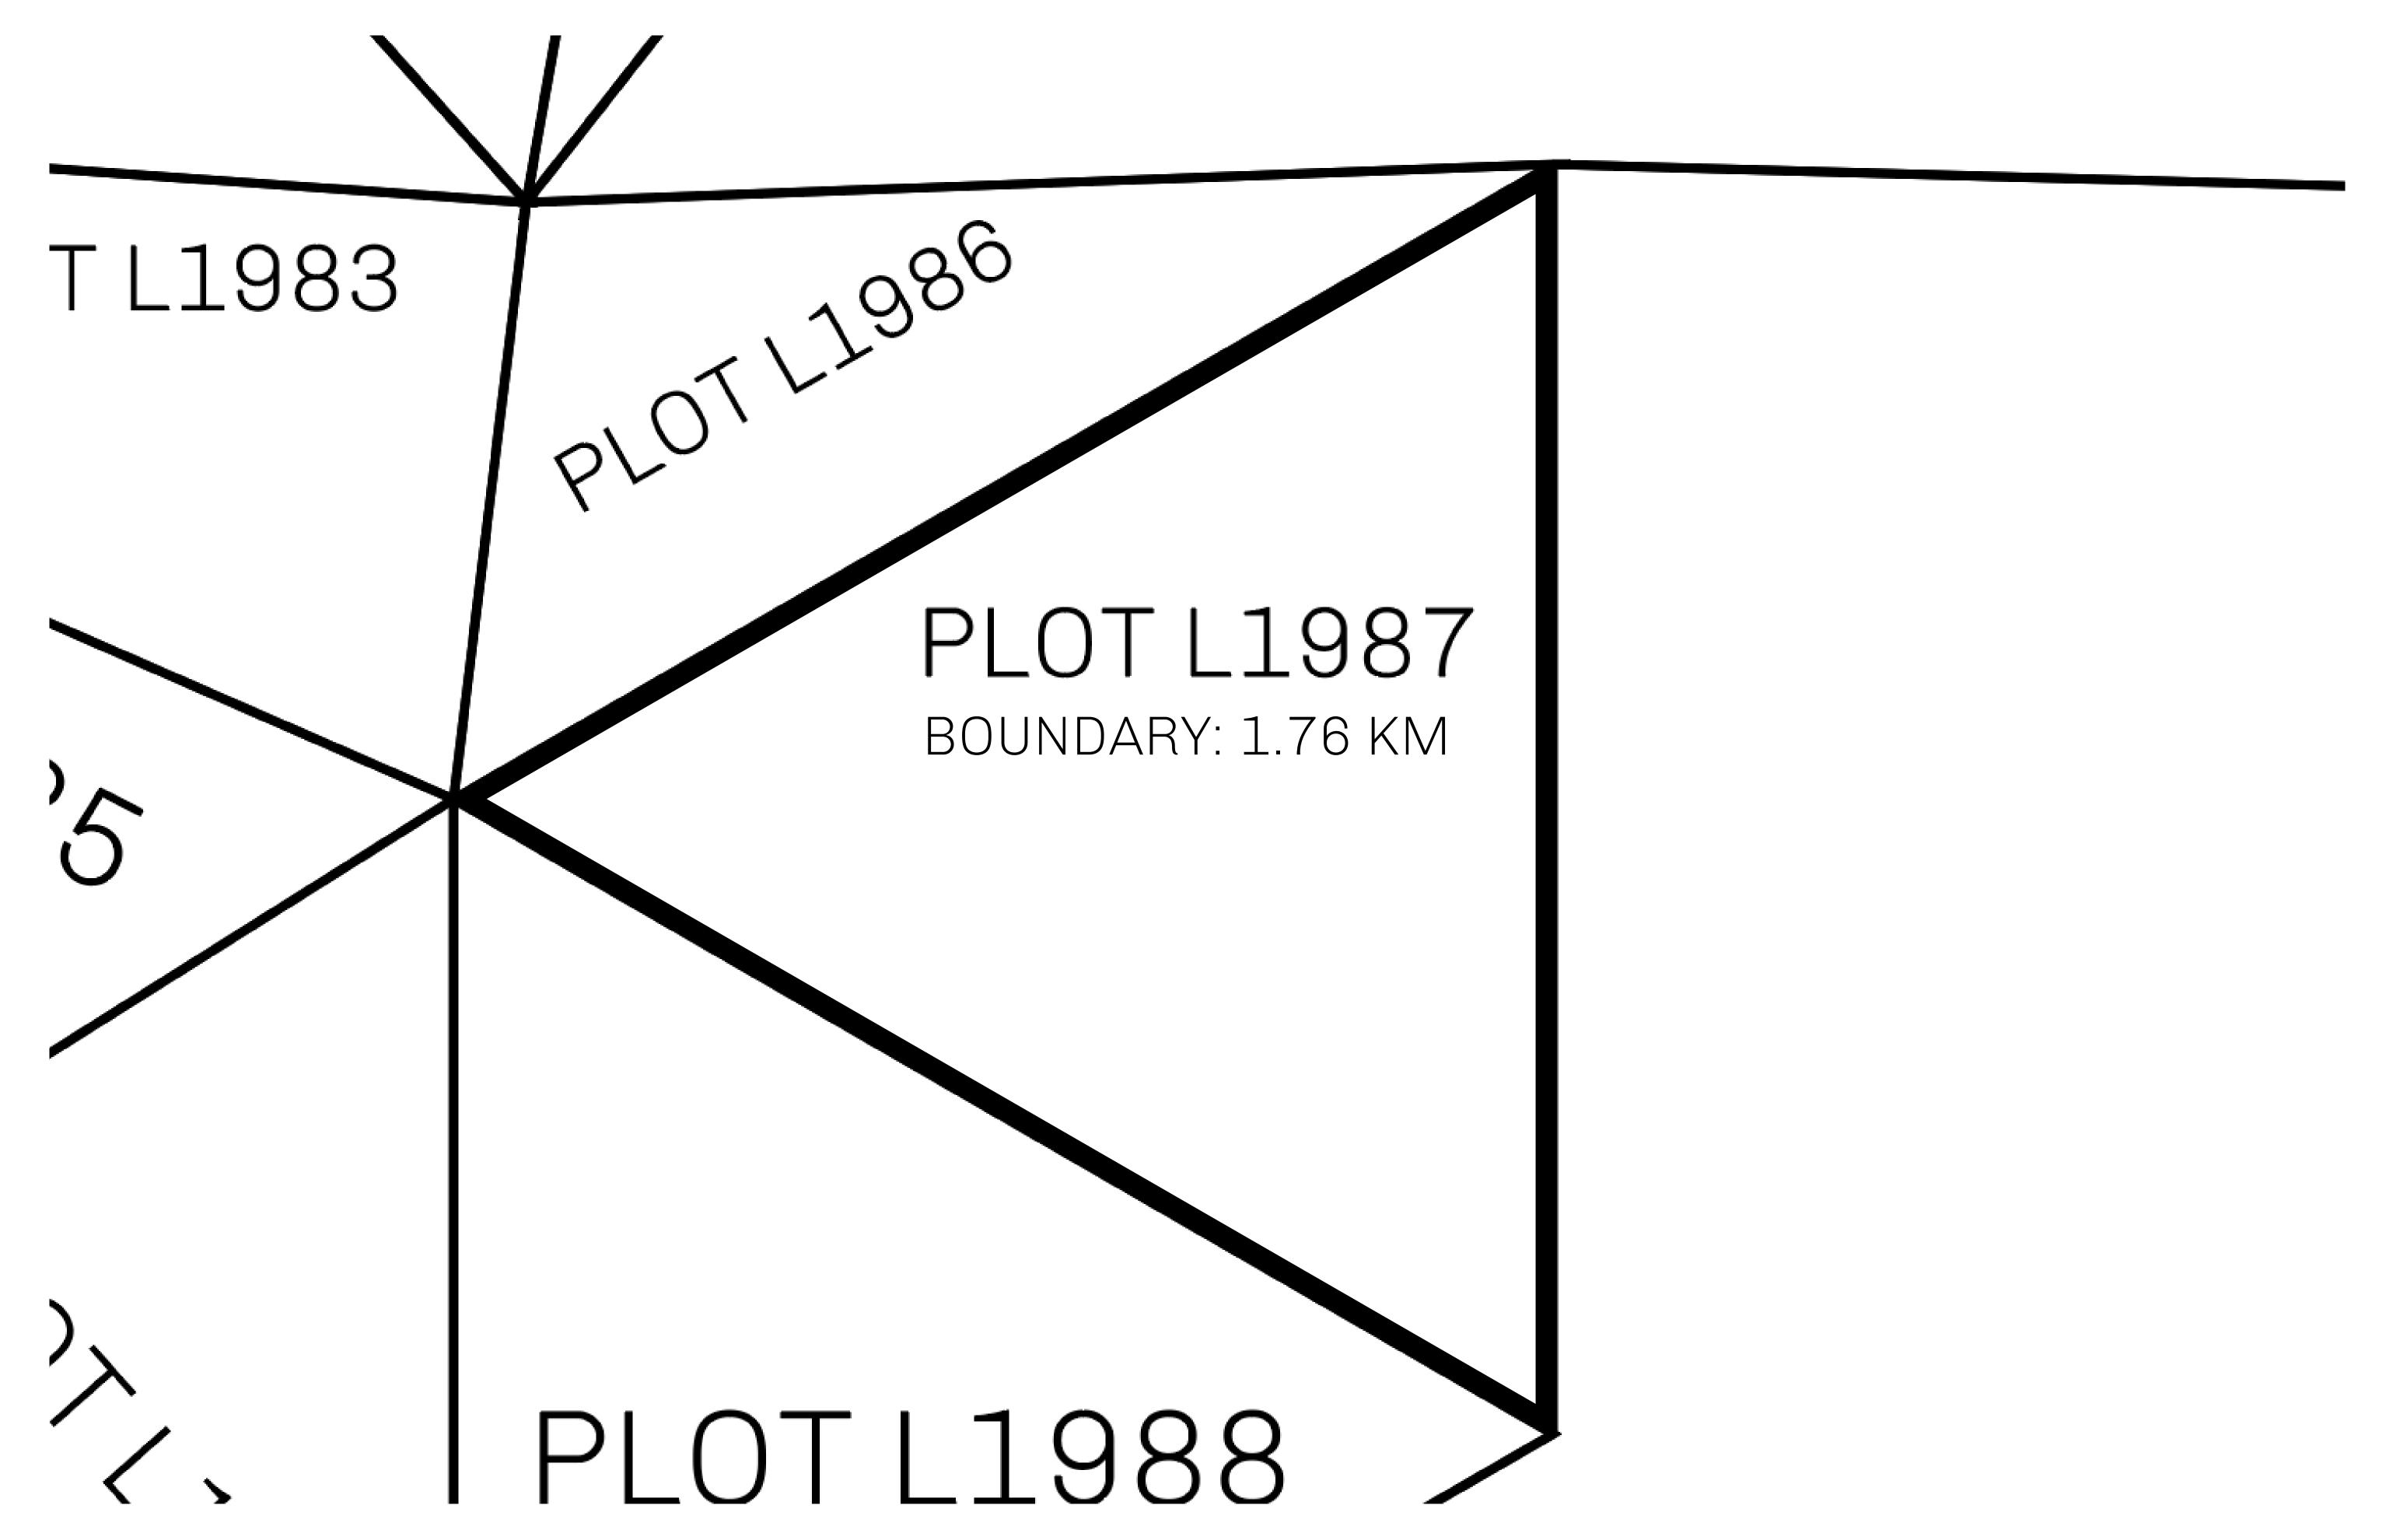

## LOOT NFT WORLD

CONTROL

PLOT L1987-221121

TOWER

## H.M. LNFT Land Registry

TITLE NUMBER

L1987-221121

ADMINISTRATIVE AREA

THE GREAT EMPIRE

ISSUED 22 November 2021

SCALE 1/50000

OWNER ENTITLEMENT