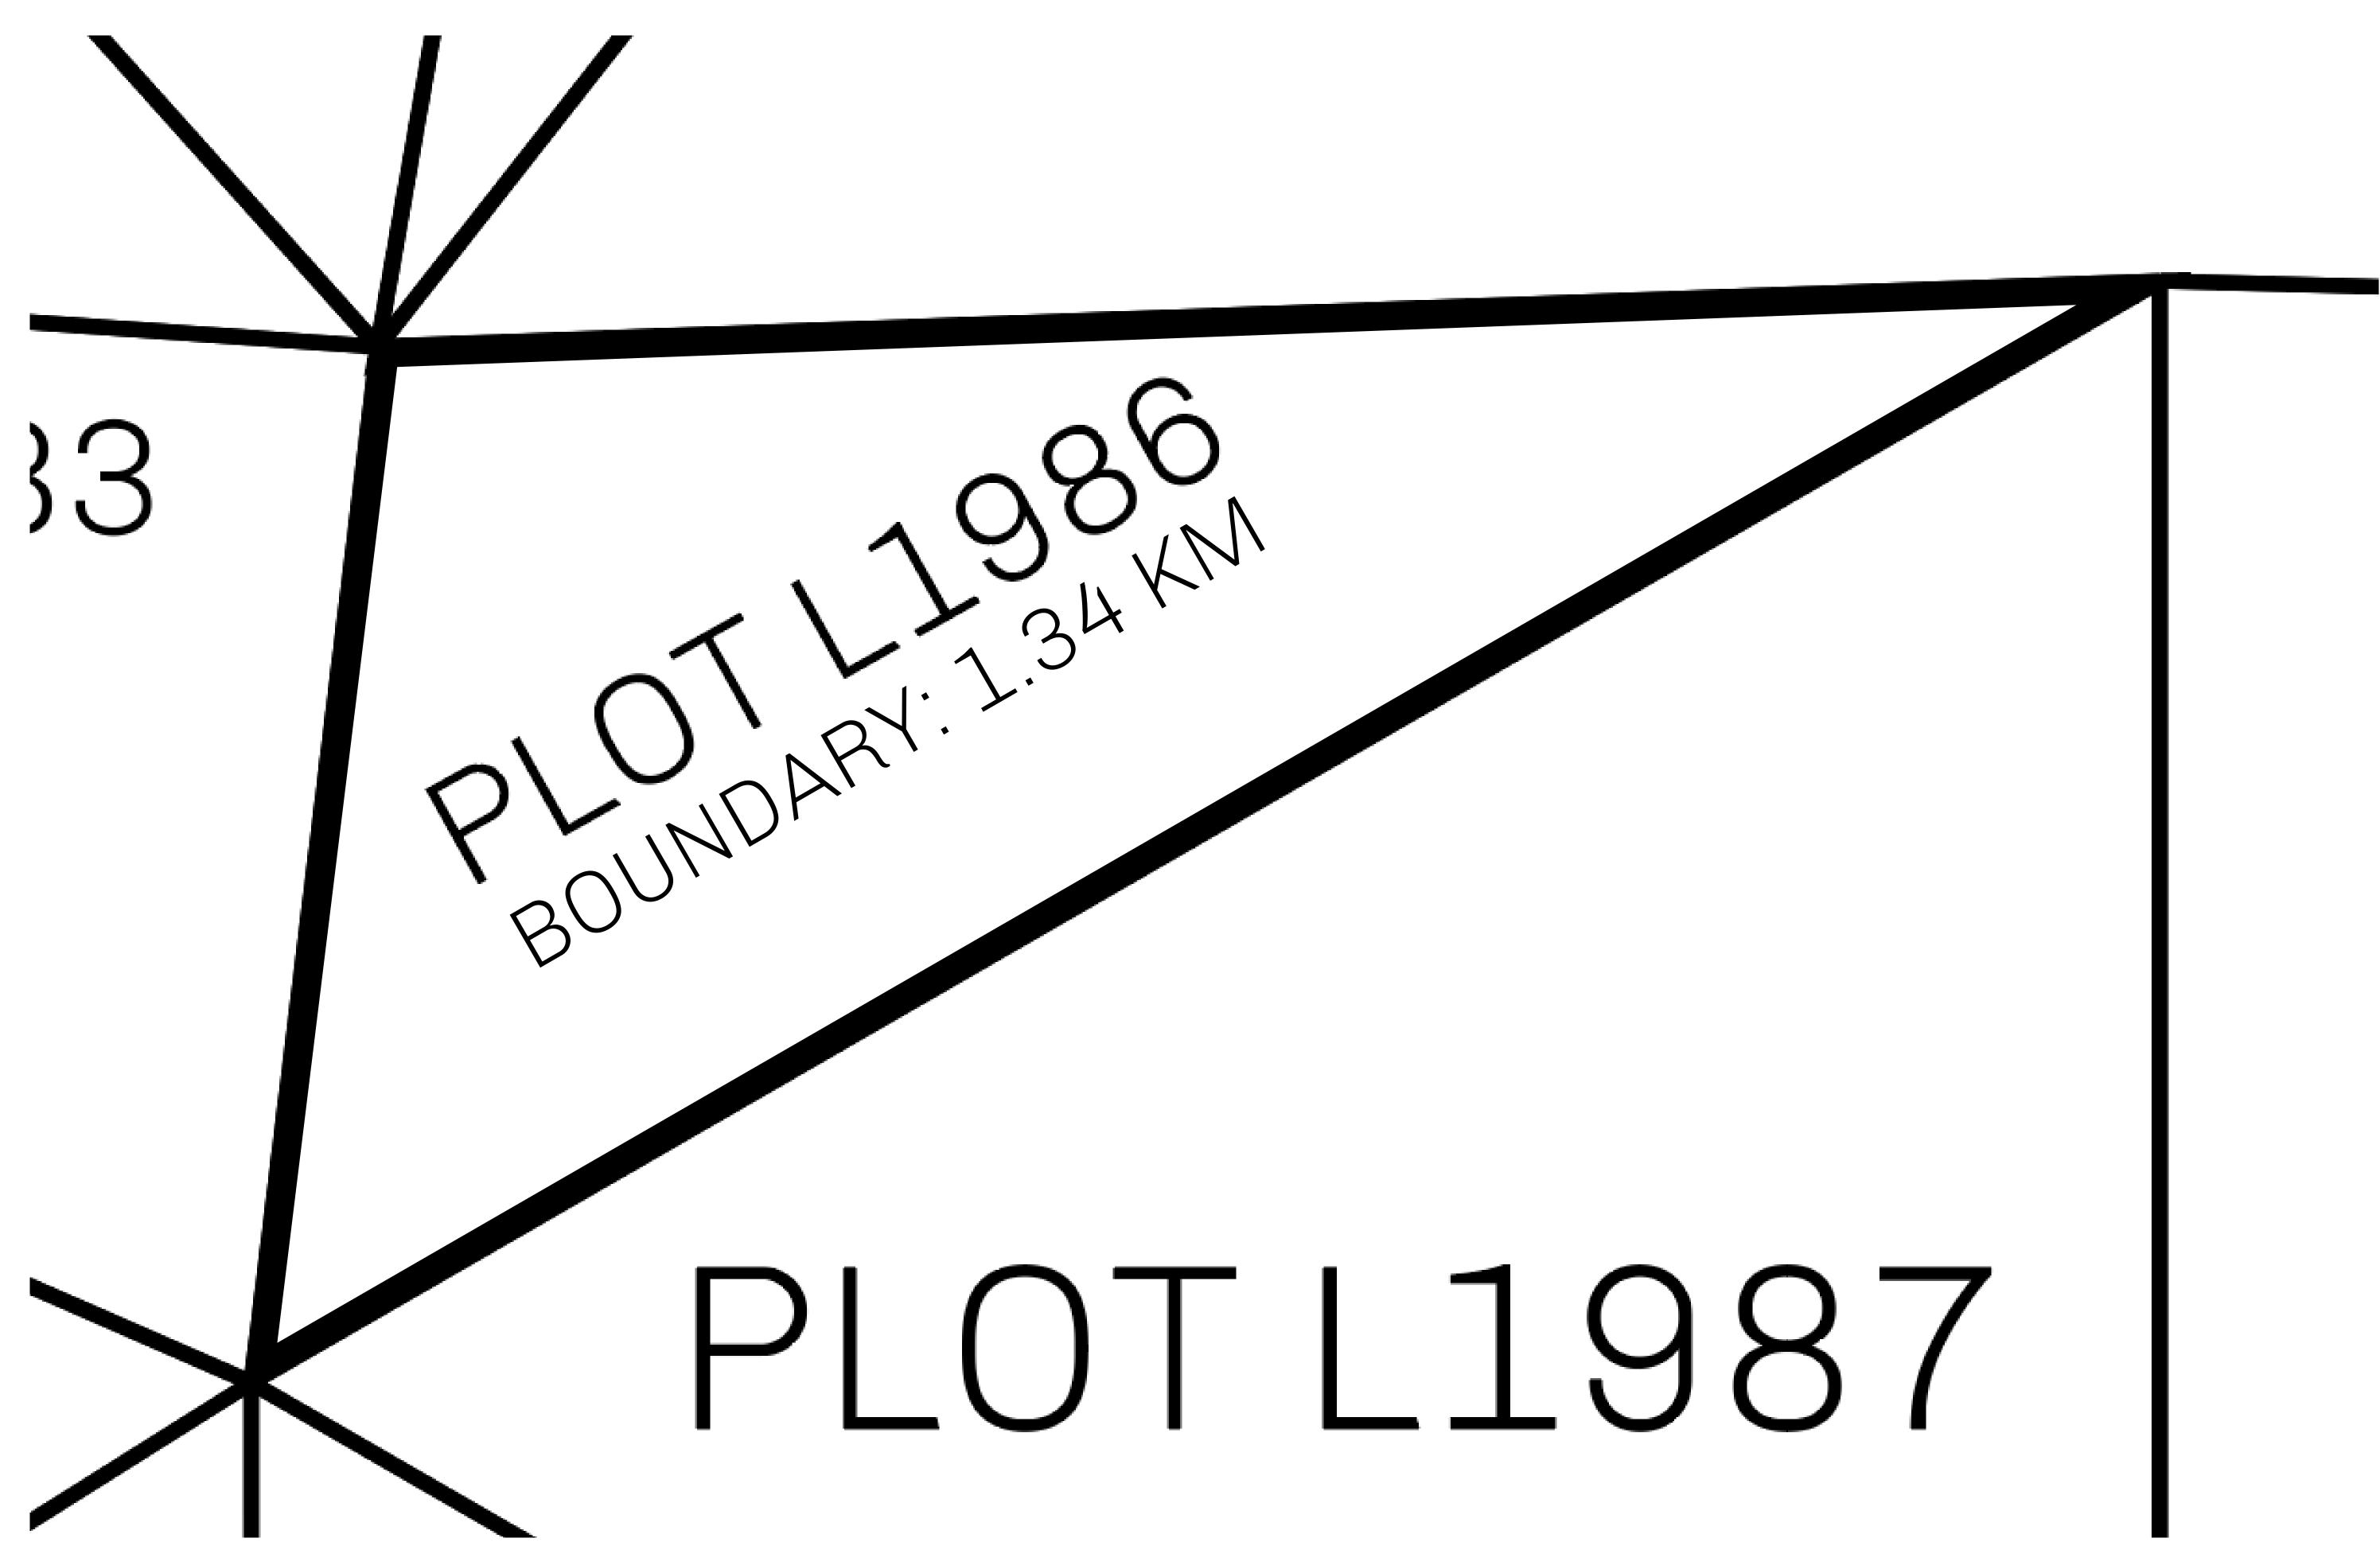

## LOOT NFT WORLD

CONTROL

PLOT L1986-221121

TOWER

## H.M. LNFT Land Registry

TITLE NUMBER

L1986-221121

ADMINISTRATIVE AREA

THE GREAT EMPIRE

ISSUED 22 November 2021

SCALE 1/50000

OWNER ENTITLEMENT