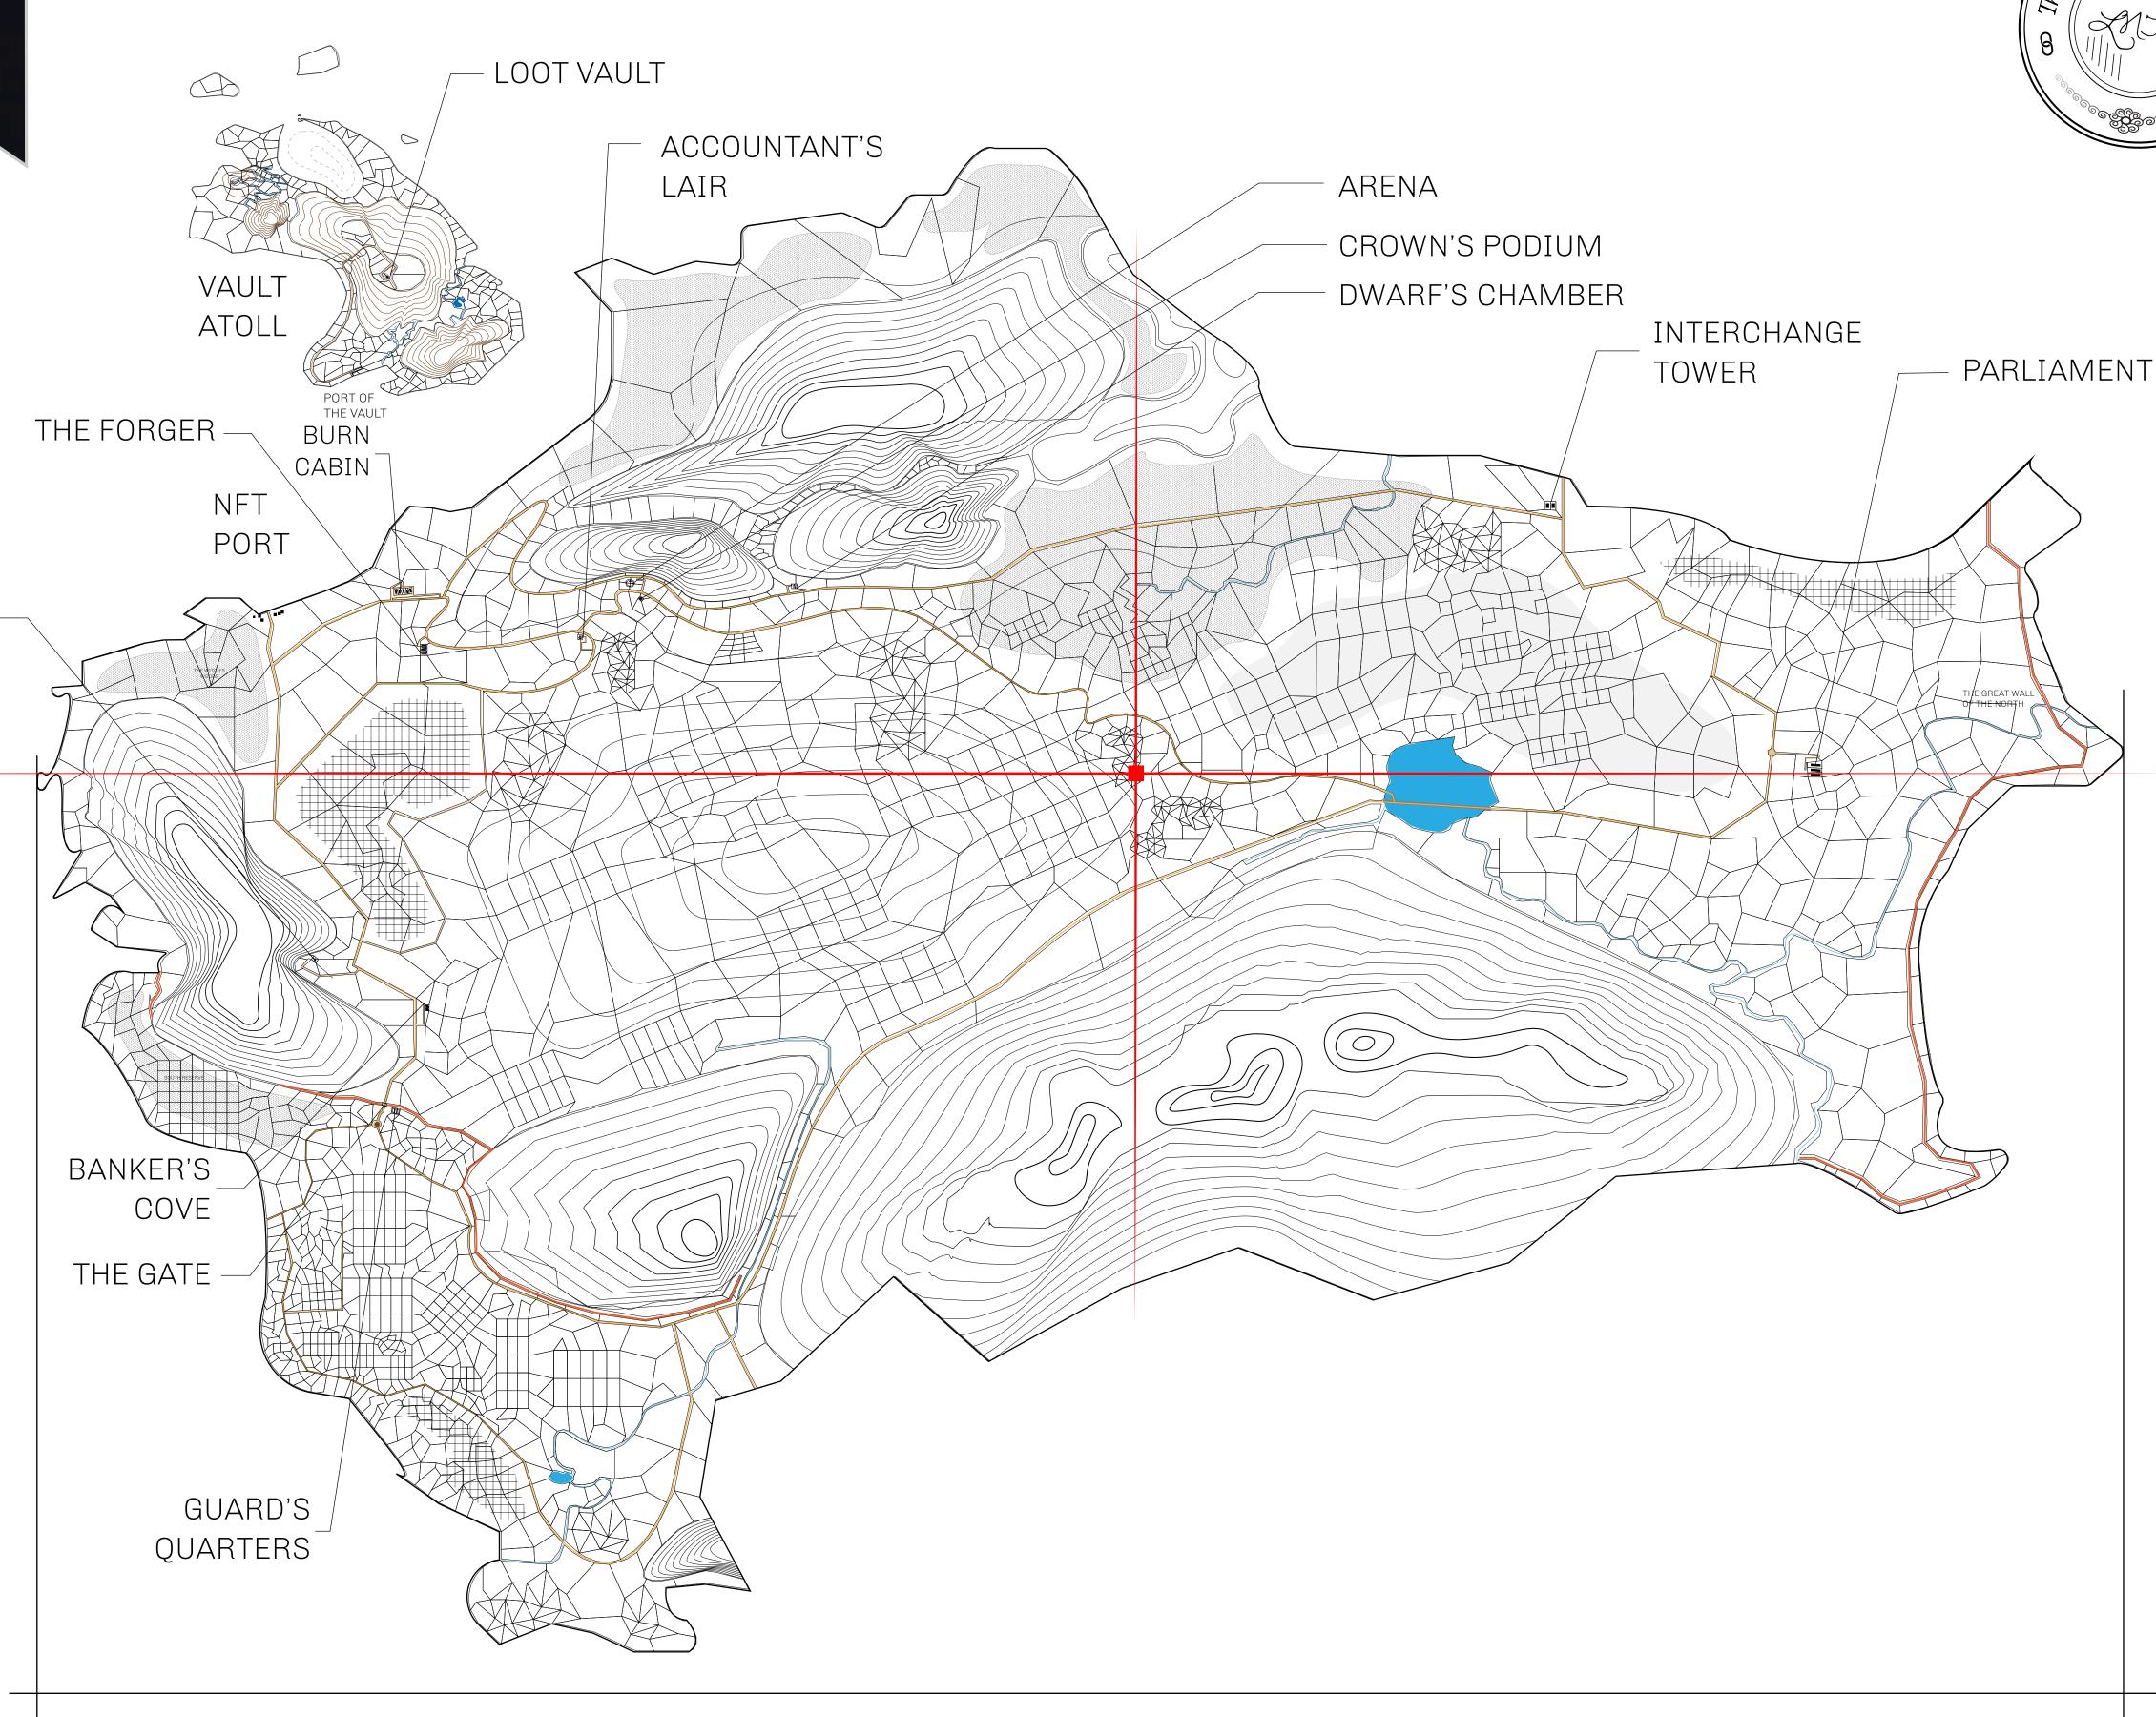

## HER MAJESTY'S GATED WORLD

As an economic and ruling powerhouse, the Great Empire controls the issuance and trade of BUN, LTT, and USDC reward credits. Decisions by its sitting parliamentarians affect Loot NFT World. Following the last war, border controls are tight and only invitees can enter. Each Sunday, all eyes focus on the Arena and the Crown's Podium, where battle-bidding auctions rage. The battle pit is not for the fainthearted and strategy plays a crucial role in winning.

## **GEOGRAPHY**

COASTLINE 462.64 KM (287.47 MILES)

BORDERS OCEAN, ROYAUME DE SATOSHI, X BY SL & TERRITORIO LTT ST

HIGHEST POINT MOUNT ARES +8120 M

LOWEST POINT NFT PORT 0 M

PLOTS 2284 SCALE 1:50000

## H.M. LNFT Land Registry

TITLE NUMBER

L1986-221121

ADMINISTRATIVE AREA

THE GREAT EMPIRE

ISSUED 22 November 2021

SCALE 1/50000

OWNER ENTITLEMENT