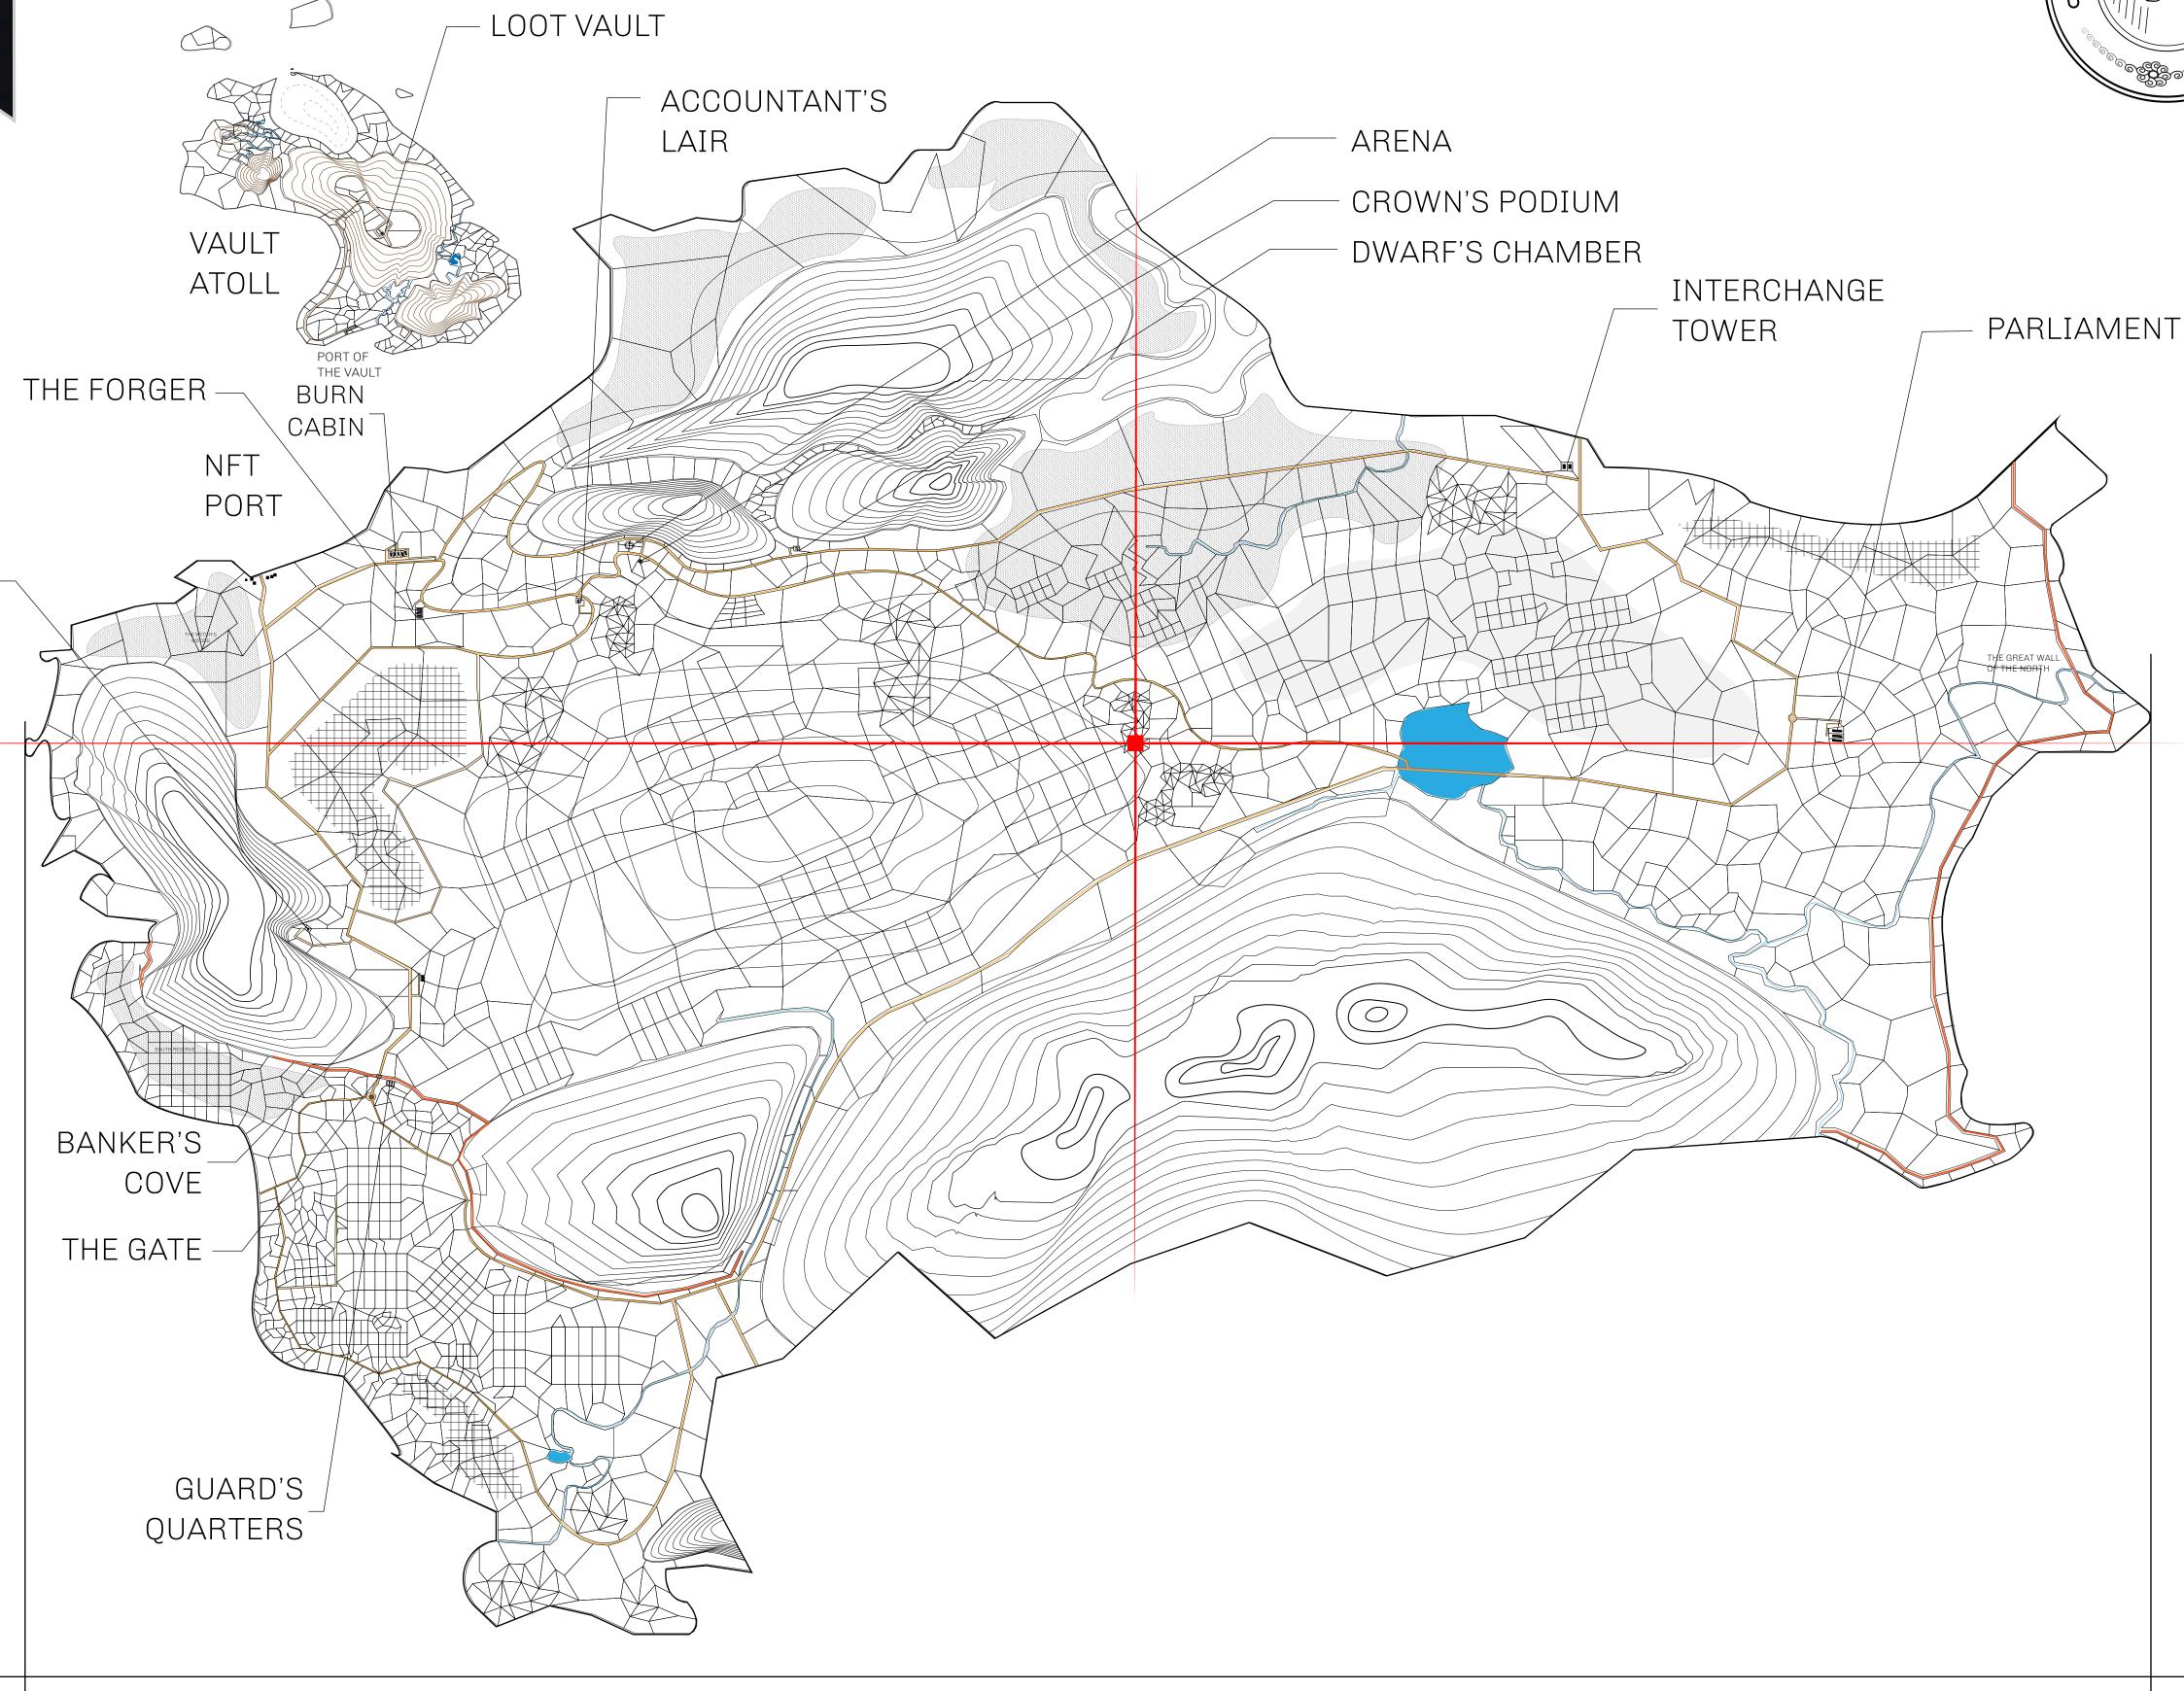

## GEOGRAPHY

COASTLINE 462.64 KM (287.47 MILES)

BORDERS OCEAN, ROYAUME DE SATOSHI, X BY SL & TERRITORIO LTT ST

HIGHEST POINT MOUNT ARES +8120 M

LOWEST POINT NFT PORT 0 M

PLOTS 2284 SCALE 1:50000

CONTROL TOWER

PLOT L1985-221121

## H.M. LNFT Land Registry

TITLE NUMBER

L1985-221121

ADMINISTRATIVE AREA

THE GREAT EMPIRE

ISSUED 22 November 2021

SCALE **1/50000** 

OWNER ENTITLEMENT