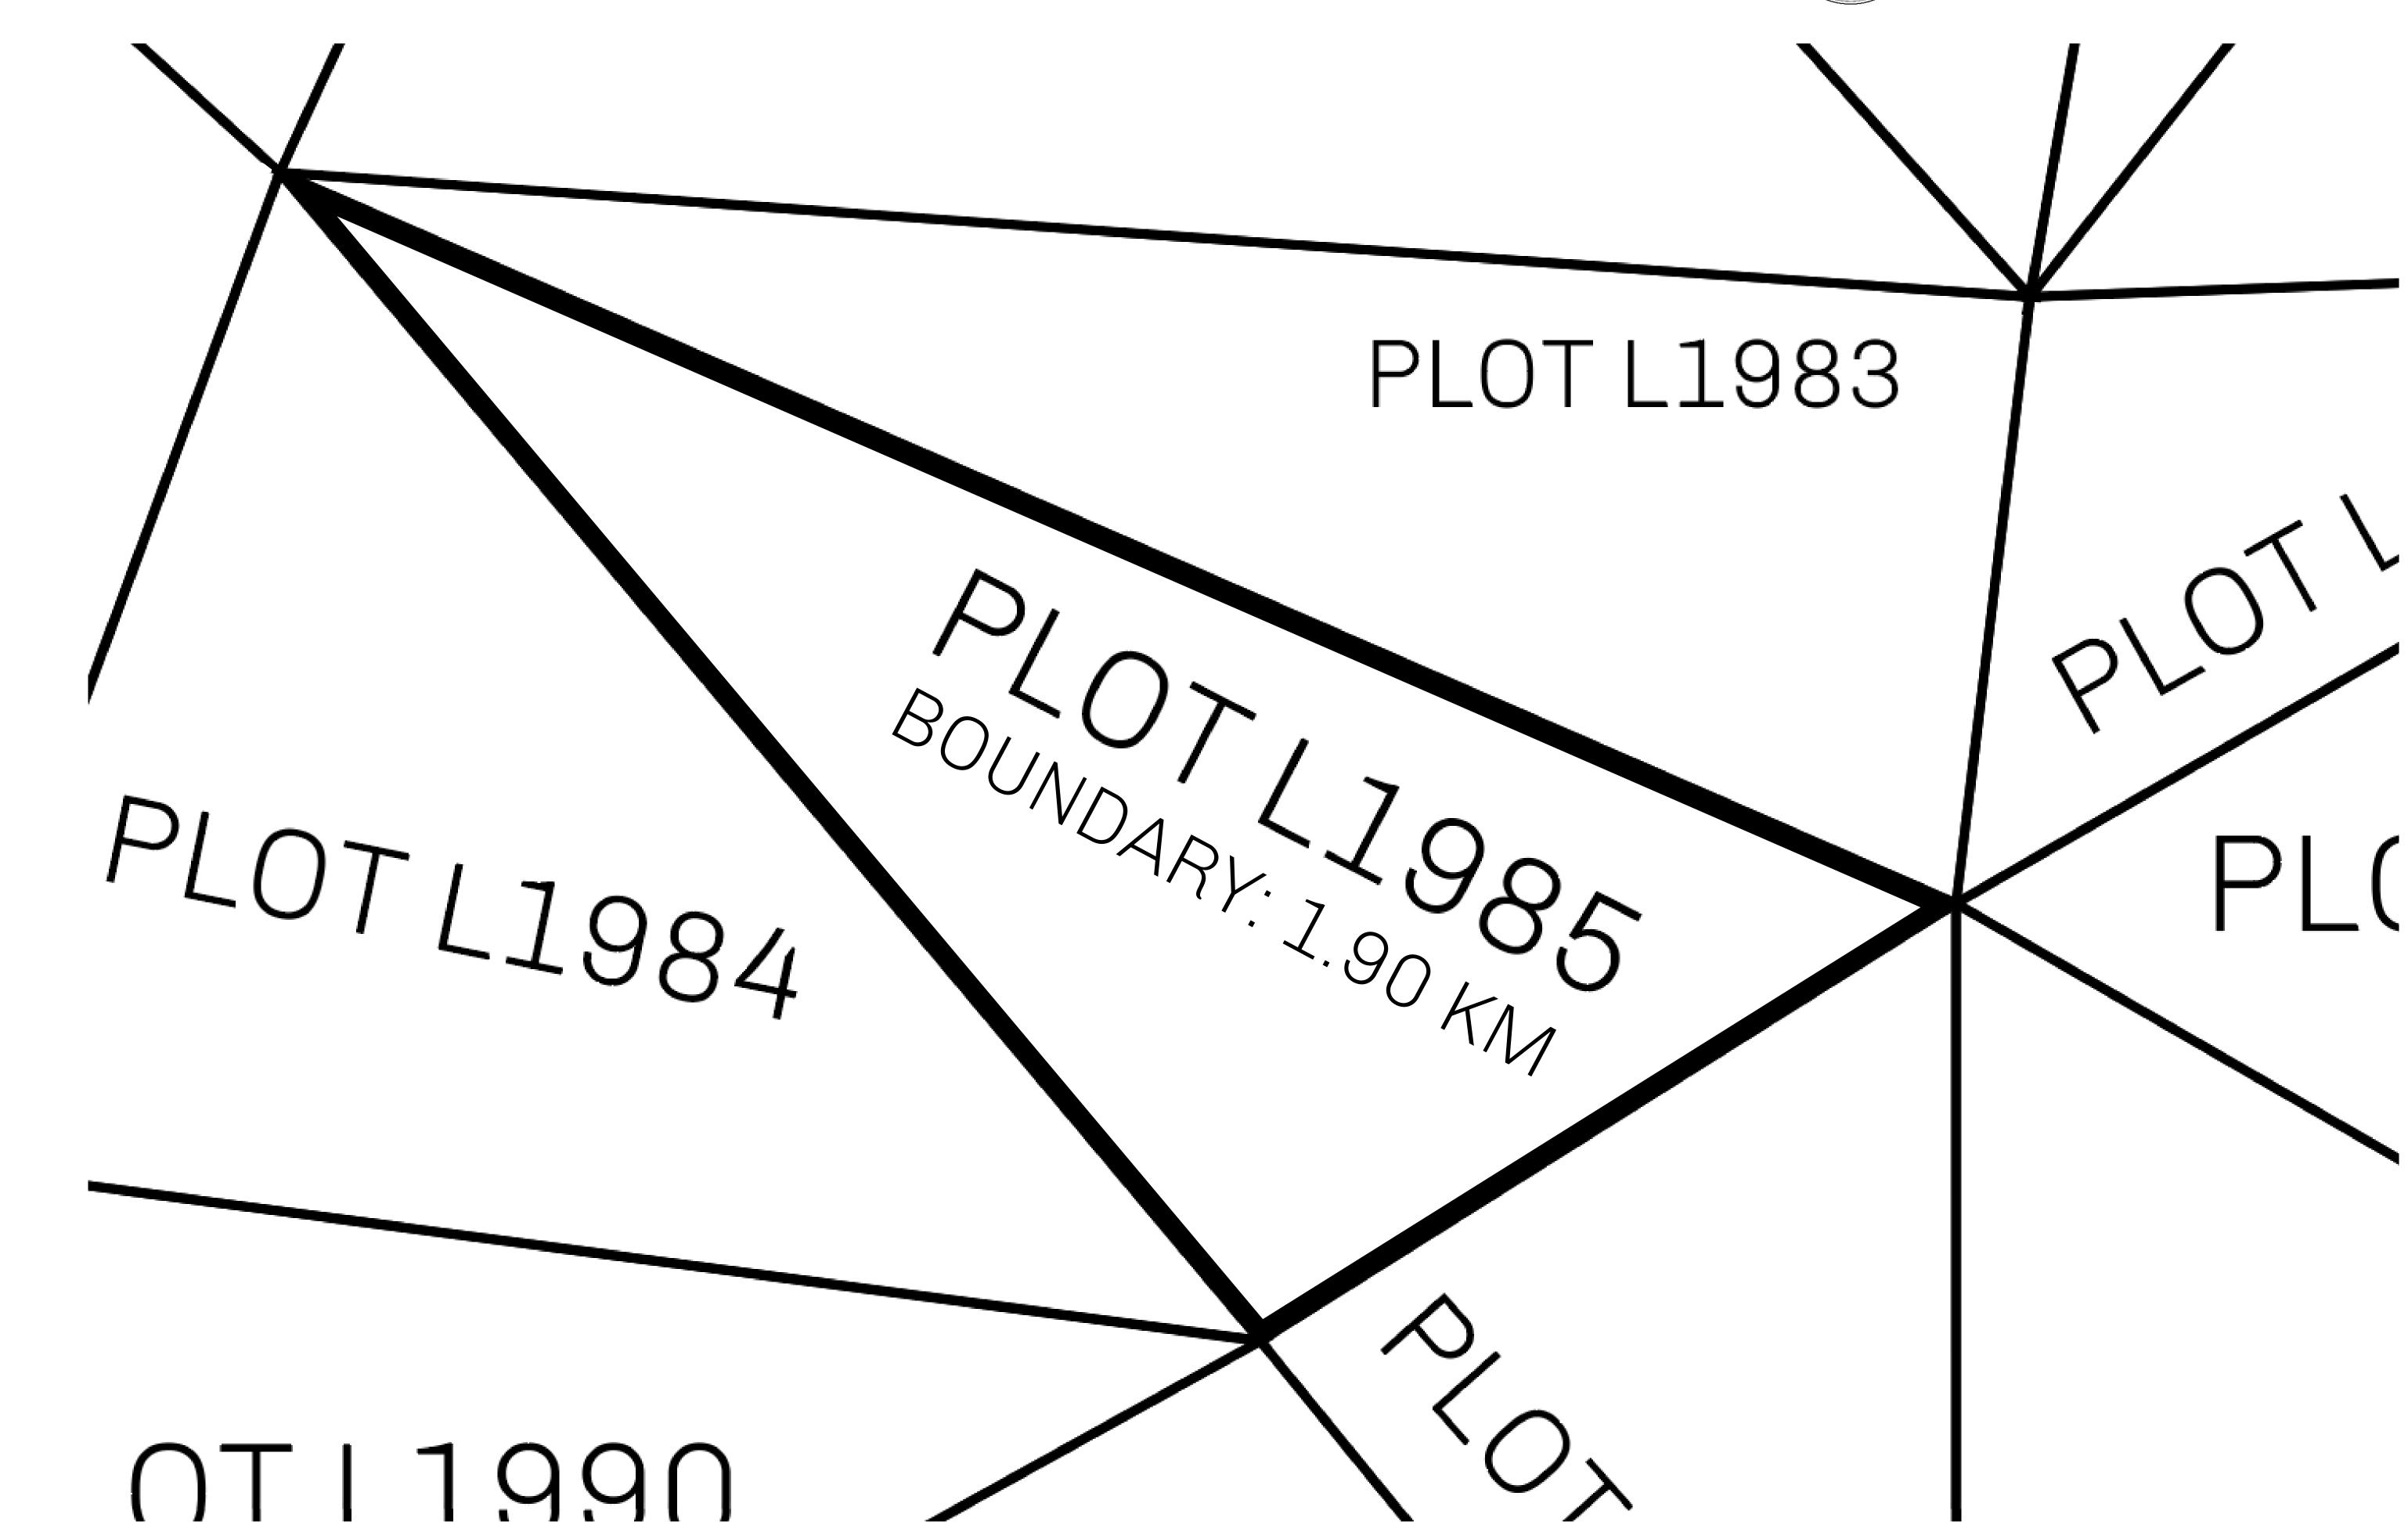

## GEOGRAPHY

COASTLINE 462.64 KM (287.47 MILES)

BORDERS OCEAN, ROYAUME DE SATOSHI, X BY SL & TERRITORIO LTT ST

HIGHEST POINT MOUNT ARES +8120 M

LOWEST POINT NFT PORT 0 M

PLOTS 2284 SCALE 1:50000

CONTROL TOWER

PLOT L1985-221121

## H.M. LNFT Land Registry

TITLE NUMBER

L1985-221121

ADMINISTRATIVE AREA

THE GREAT EMPIRE

ISSUED 22 November 2021

SCALE **1/50000** 

OWNER ENTITLEMENT