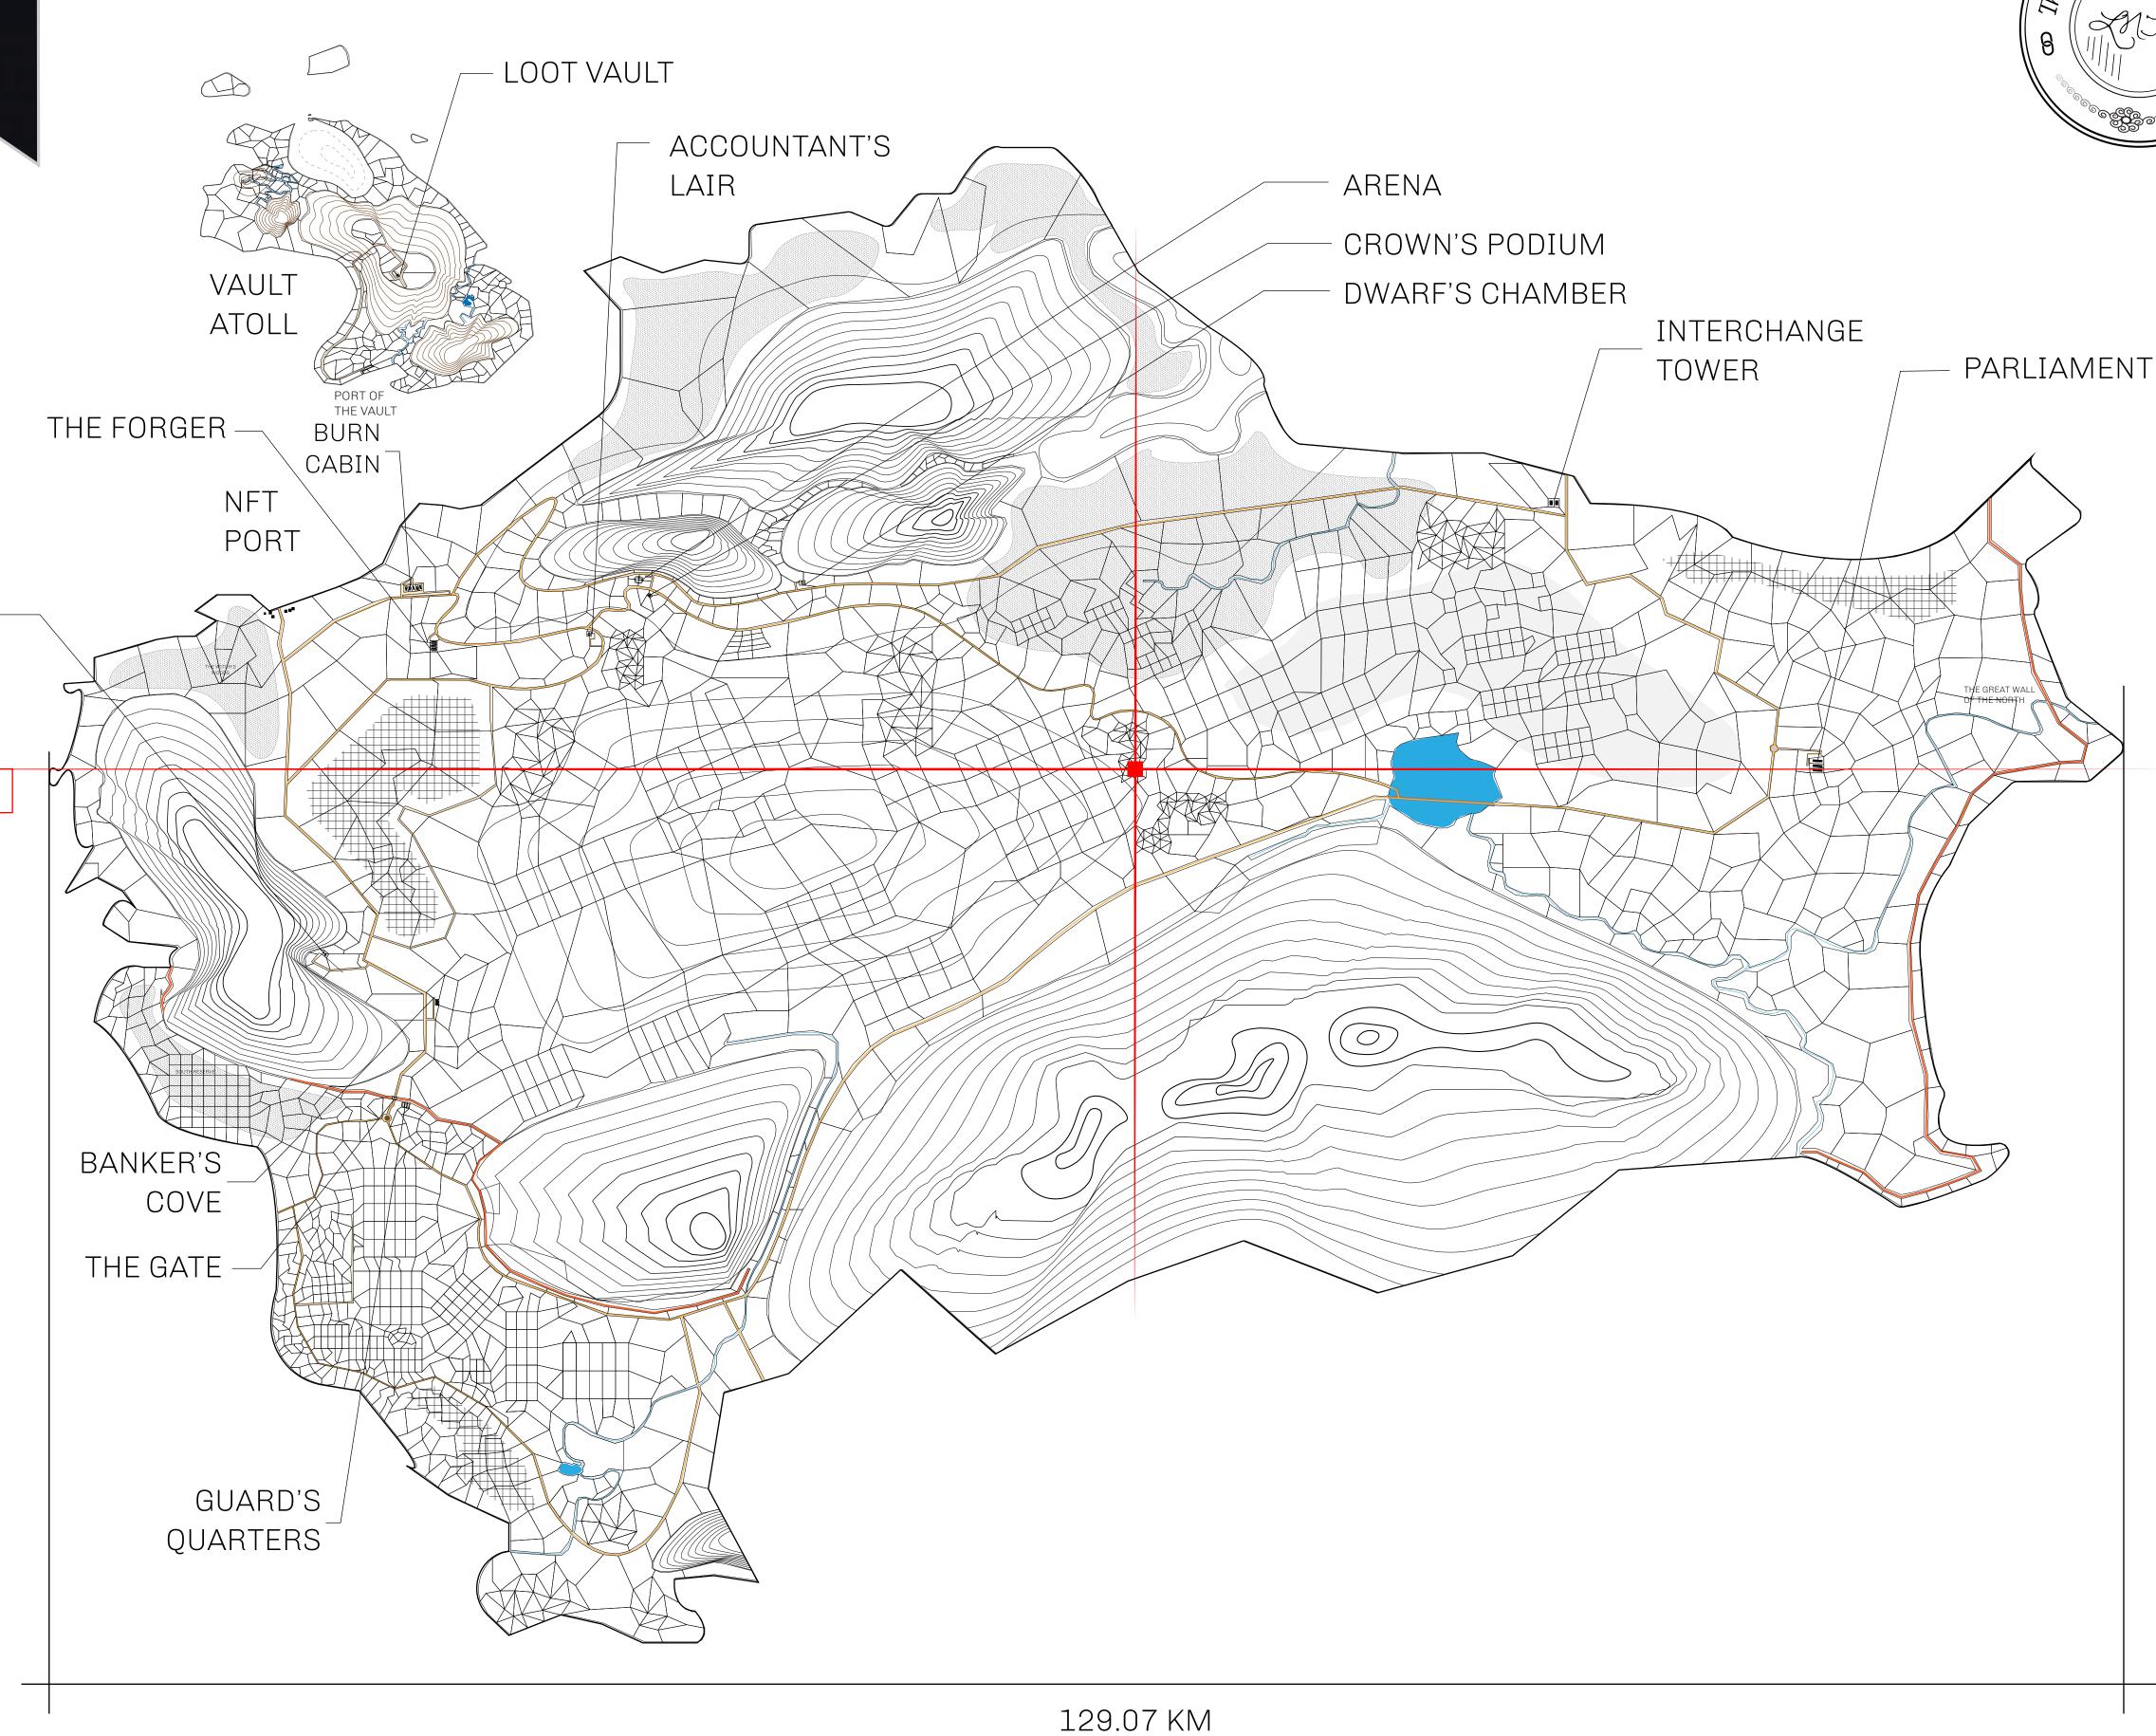

## HER MAJESTY'S GATED WORLD

As an economic and ruling powerhouse, the Great Empire controls the issuance and trade of BUN, LTT, and USDC reward credits. Decisions by its sitting parliamentarians affect Loot NFT World. Following the last war, border controls are tight and only invitees can enter. Each Sunday, all eyes focus on the Arena and the Crown's Podium, where battle-bidding auctions rage. The battle pit is not for the fainthearted and strategy plays a crucial role in winning.

## GEOGRAPHY

COASTLINE 462.64 KM (287.47 MILES)

OCEAN, ROYAUME DE SATOSHI, X BY SL & TERRITORIO LTT ST BORDERS

HIGHEST POINT MOUNT ARES +8120 M

LOWEST POINT NFT PORT 0 M

PLOTS 2284 SCALE 1:50000

## H.M. LNFT Land Registry

TITLE NUMBER

L1983-221121

ADMINISTRATIVE AREA

THE GREAT EMPIRE

ISSUED 22 November 2021

SCALE **1/50000** 

OWNER ENTITLEMENT