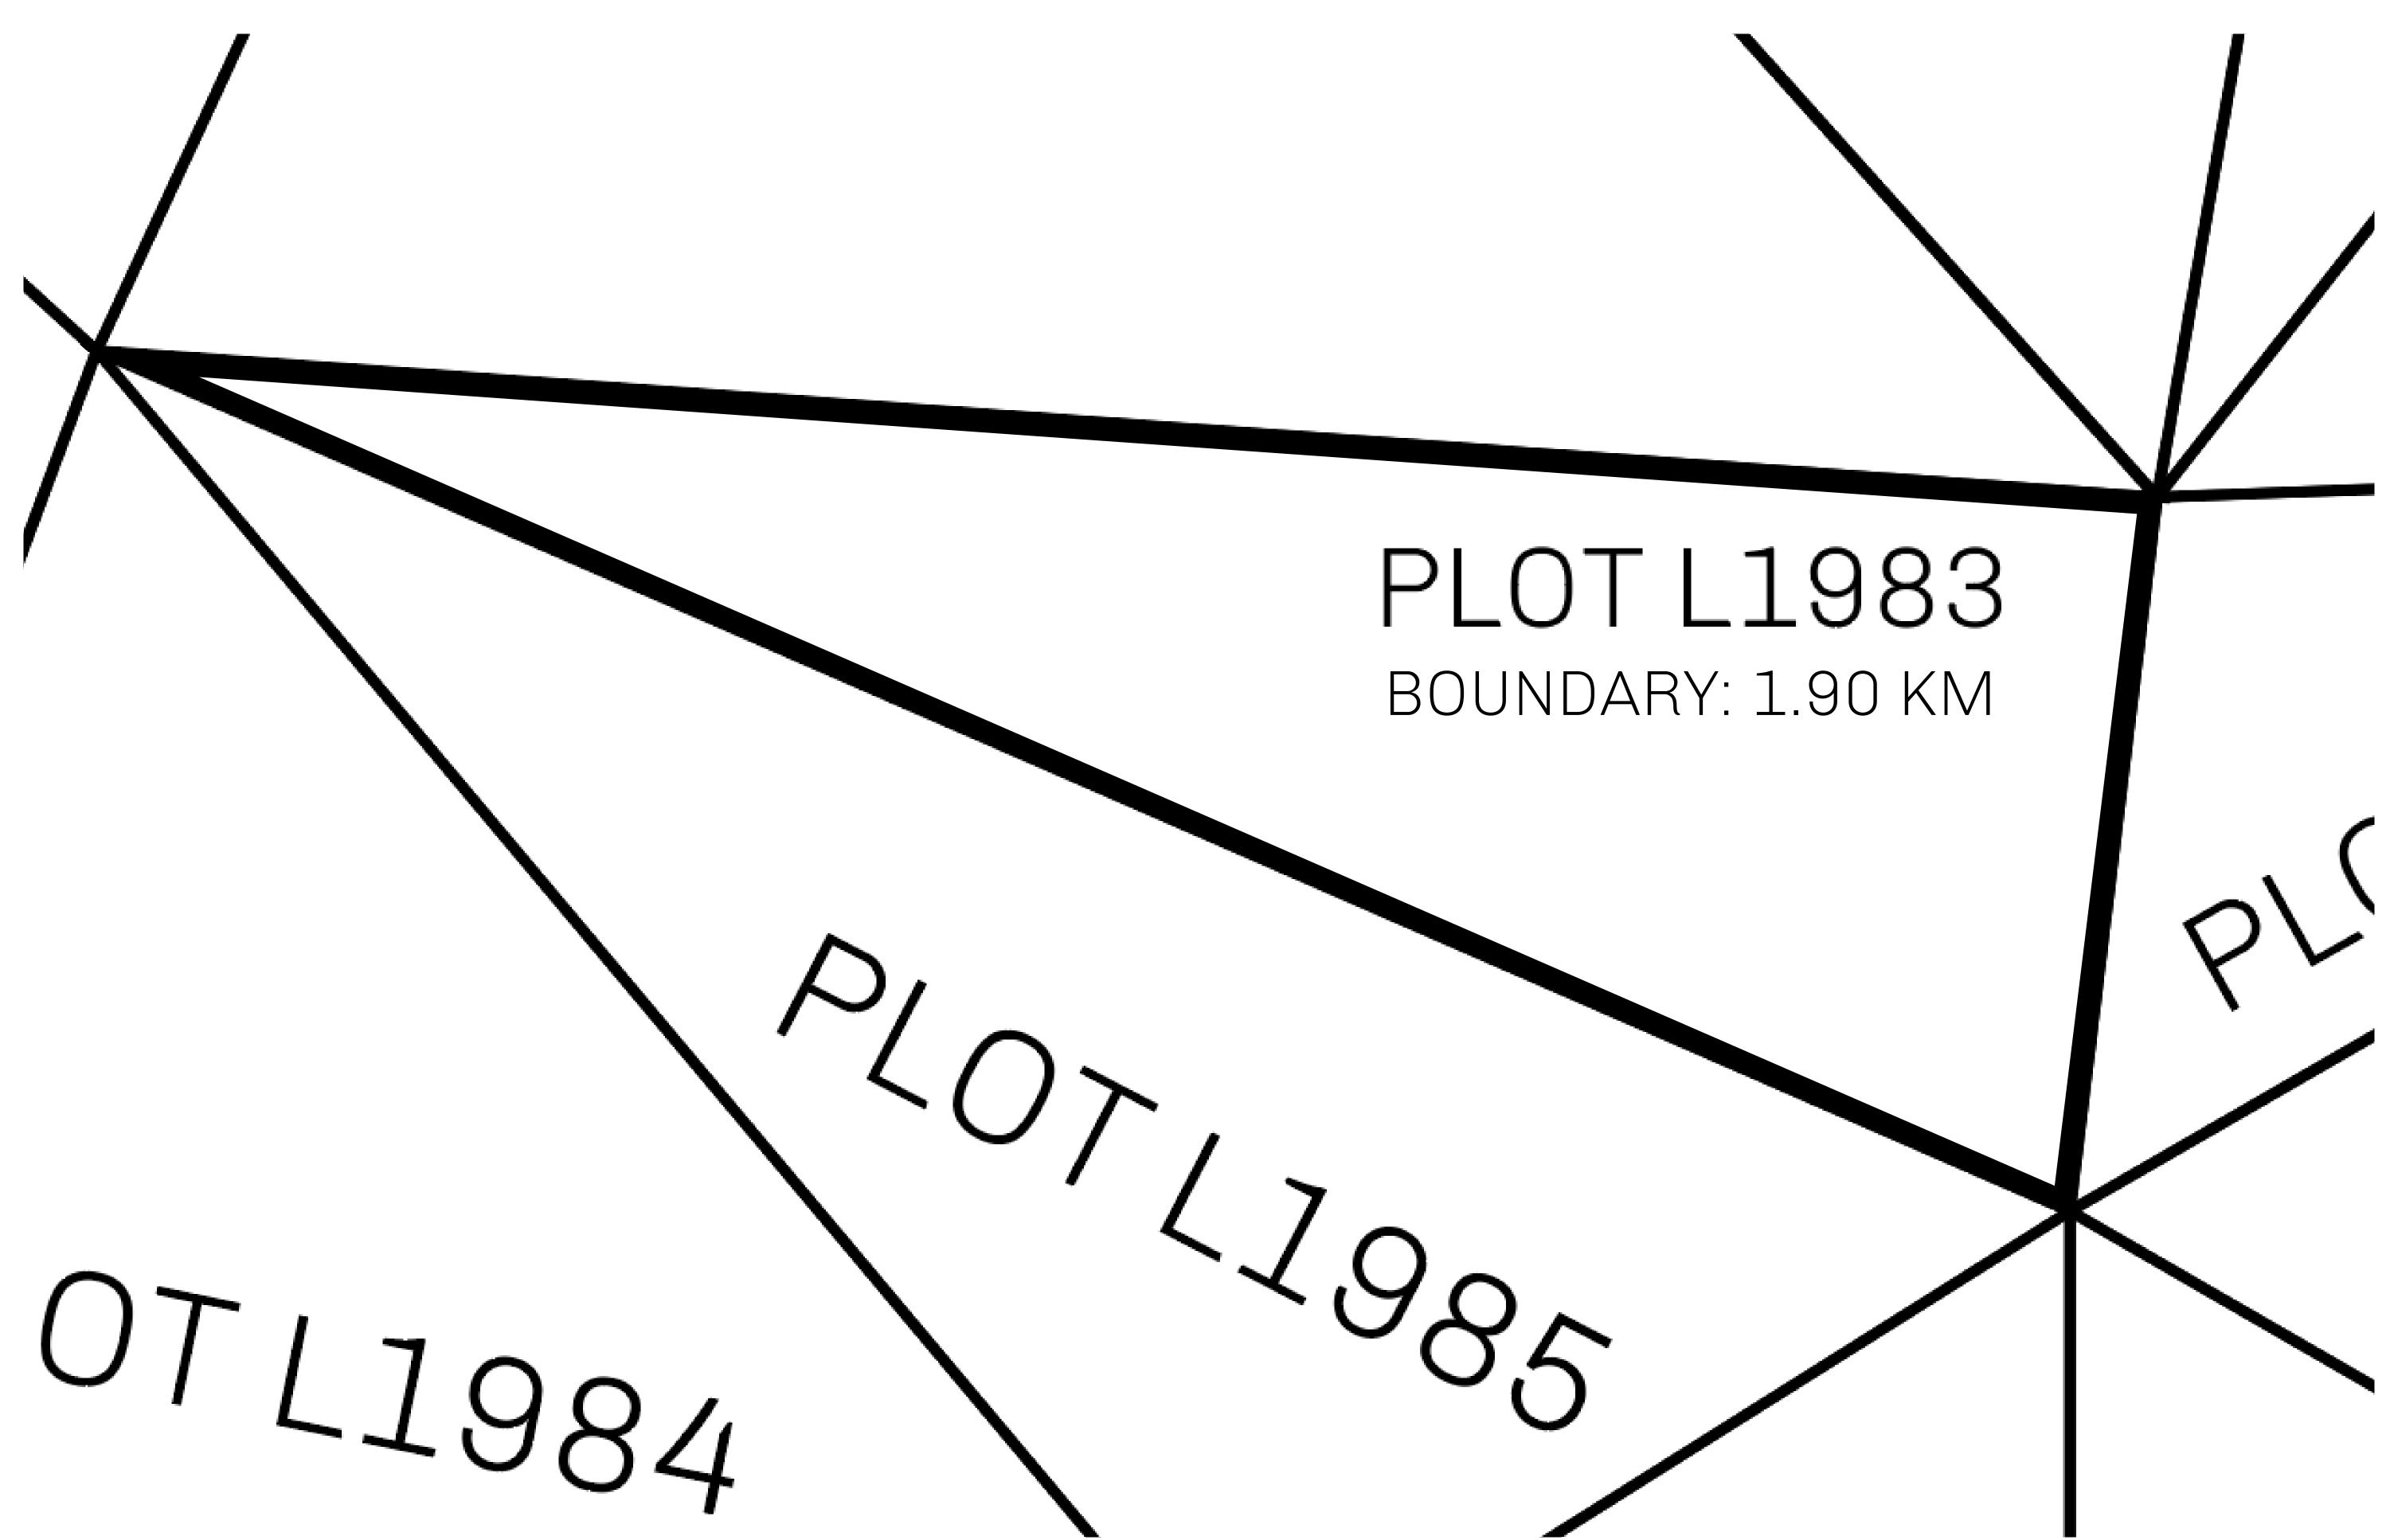

## LOOT NFT WORLD

CONTROL

PLOT L1983-221121

TOWER

## H.M. LNFT Land Registry

TITLE NUMBER

L1983-221121

ADMINISTRATIVE AREA

THE GREAT EMPIRE

ISSUED 22 November 2021

SCALE **1/50000** 

OWNER ENTITLEMENT