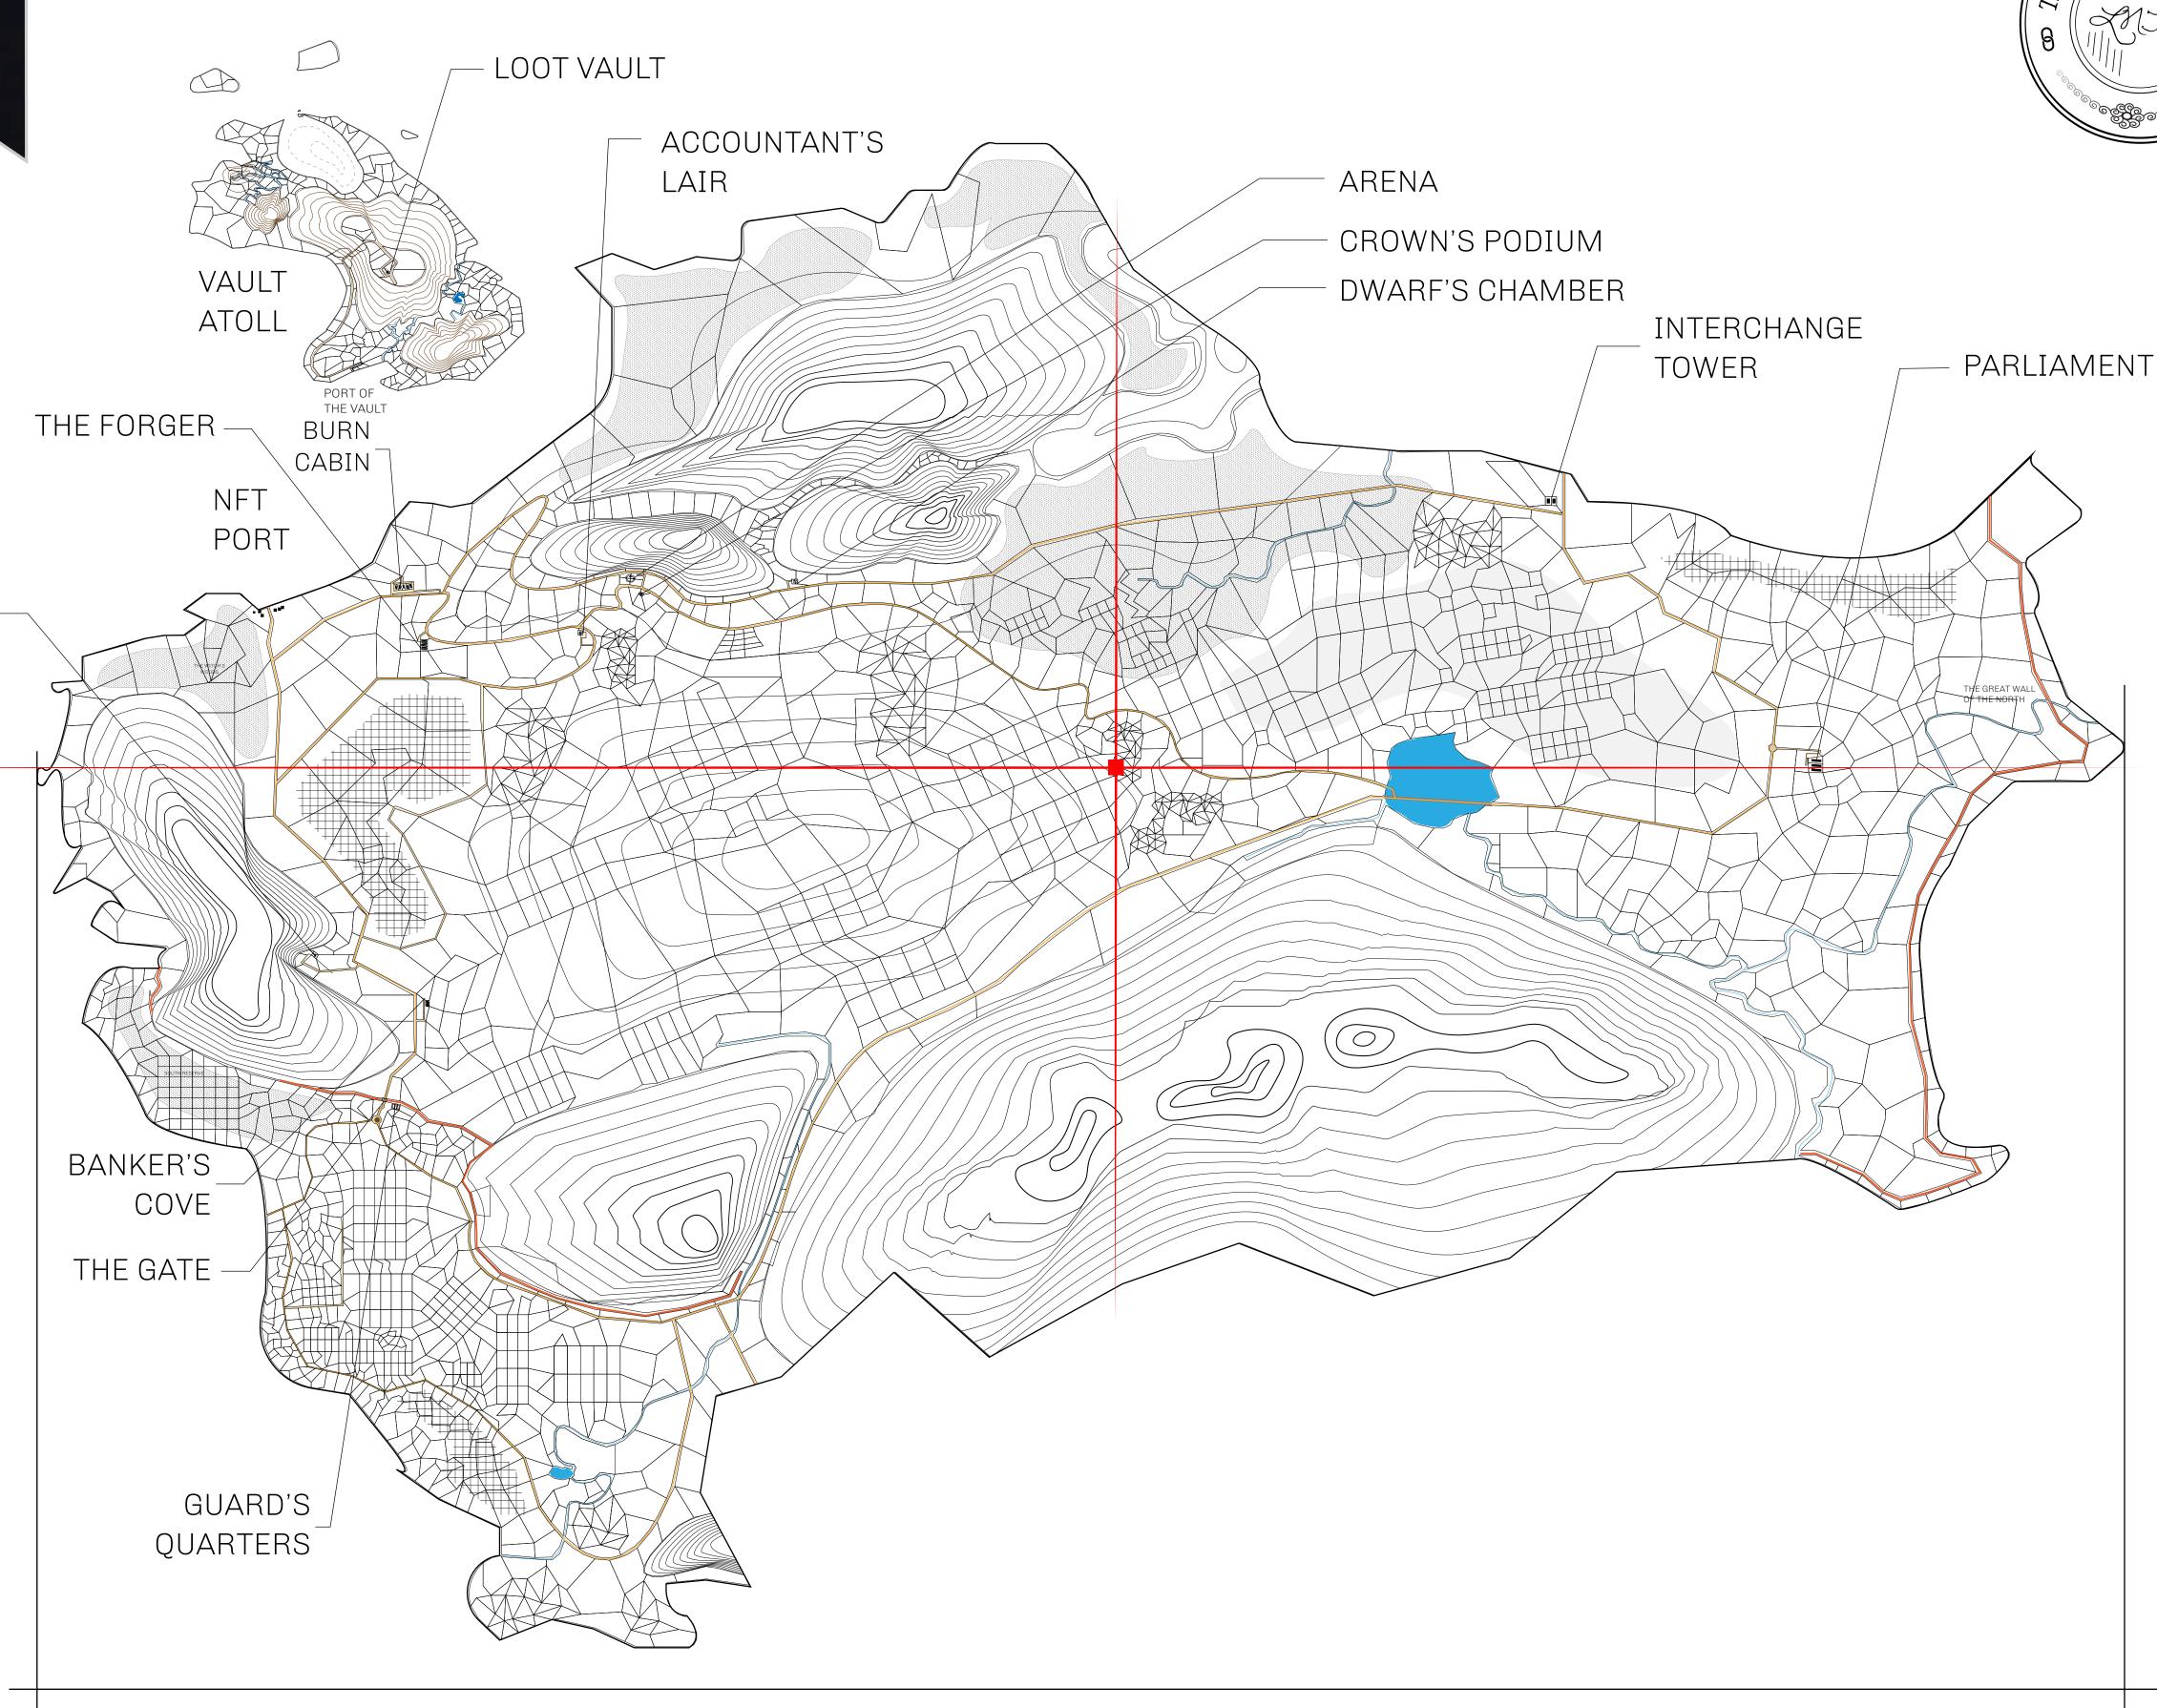

## HER MAJESTY'S GATED WORLD

As an economic and ruling powerhouse, the Great Empire controls the issuance and trade of BUN, LTT, and USDC reward credits. Decisions by its sitting parliamentarians affect Loot NFT World. Following the last war, border controls are tight and only invitees can enter. Each Sunday, all eyes focus on the Arena and the Crown's Podium, where battle-bidding auctions rage. The battle pit is not for the fainthearted and strategy plays a crucial role in winning.

## GEOGRAPHY

COASTLINE 462.64 KM (287.47 MILES)

BORDERS OCEAN, ROYAUME DE SATOSHI, X BY SL & TERRITORIO LTT ST

HIGHEST POINT MOUNT ARES +8120 M

LOWEST POINT NFT PORT 0 M

PLOTS 2284 SCALE 1:50000