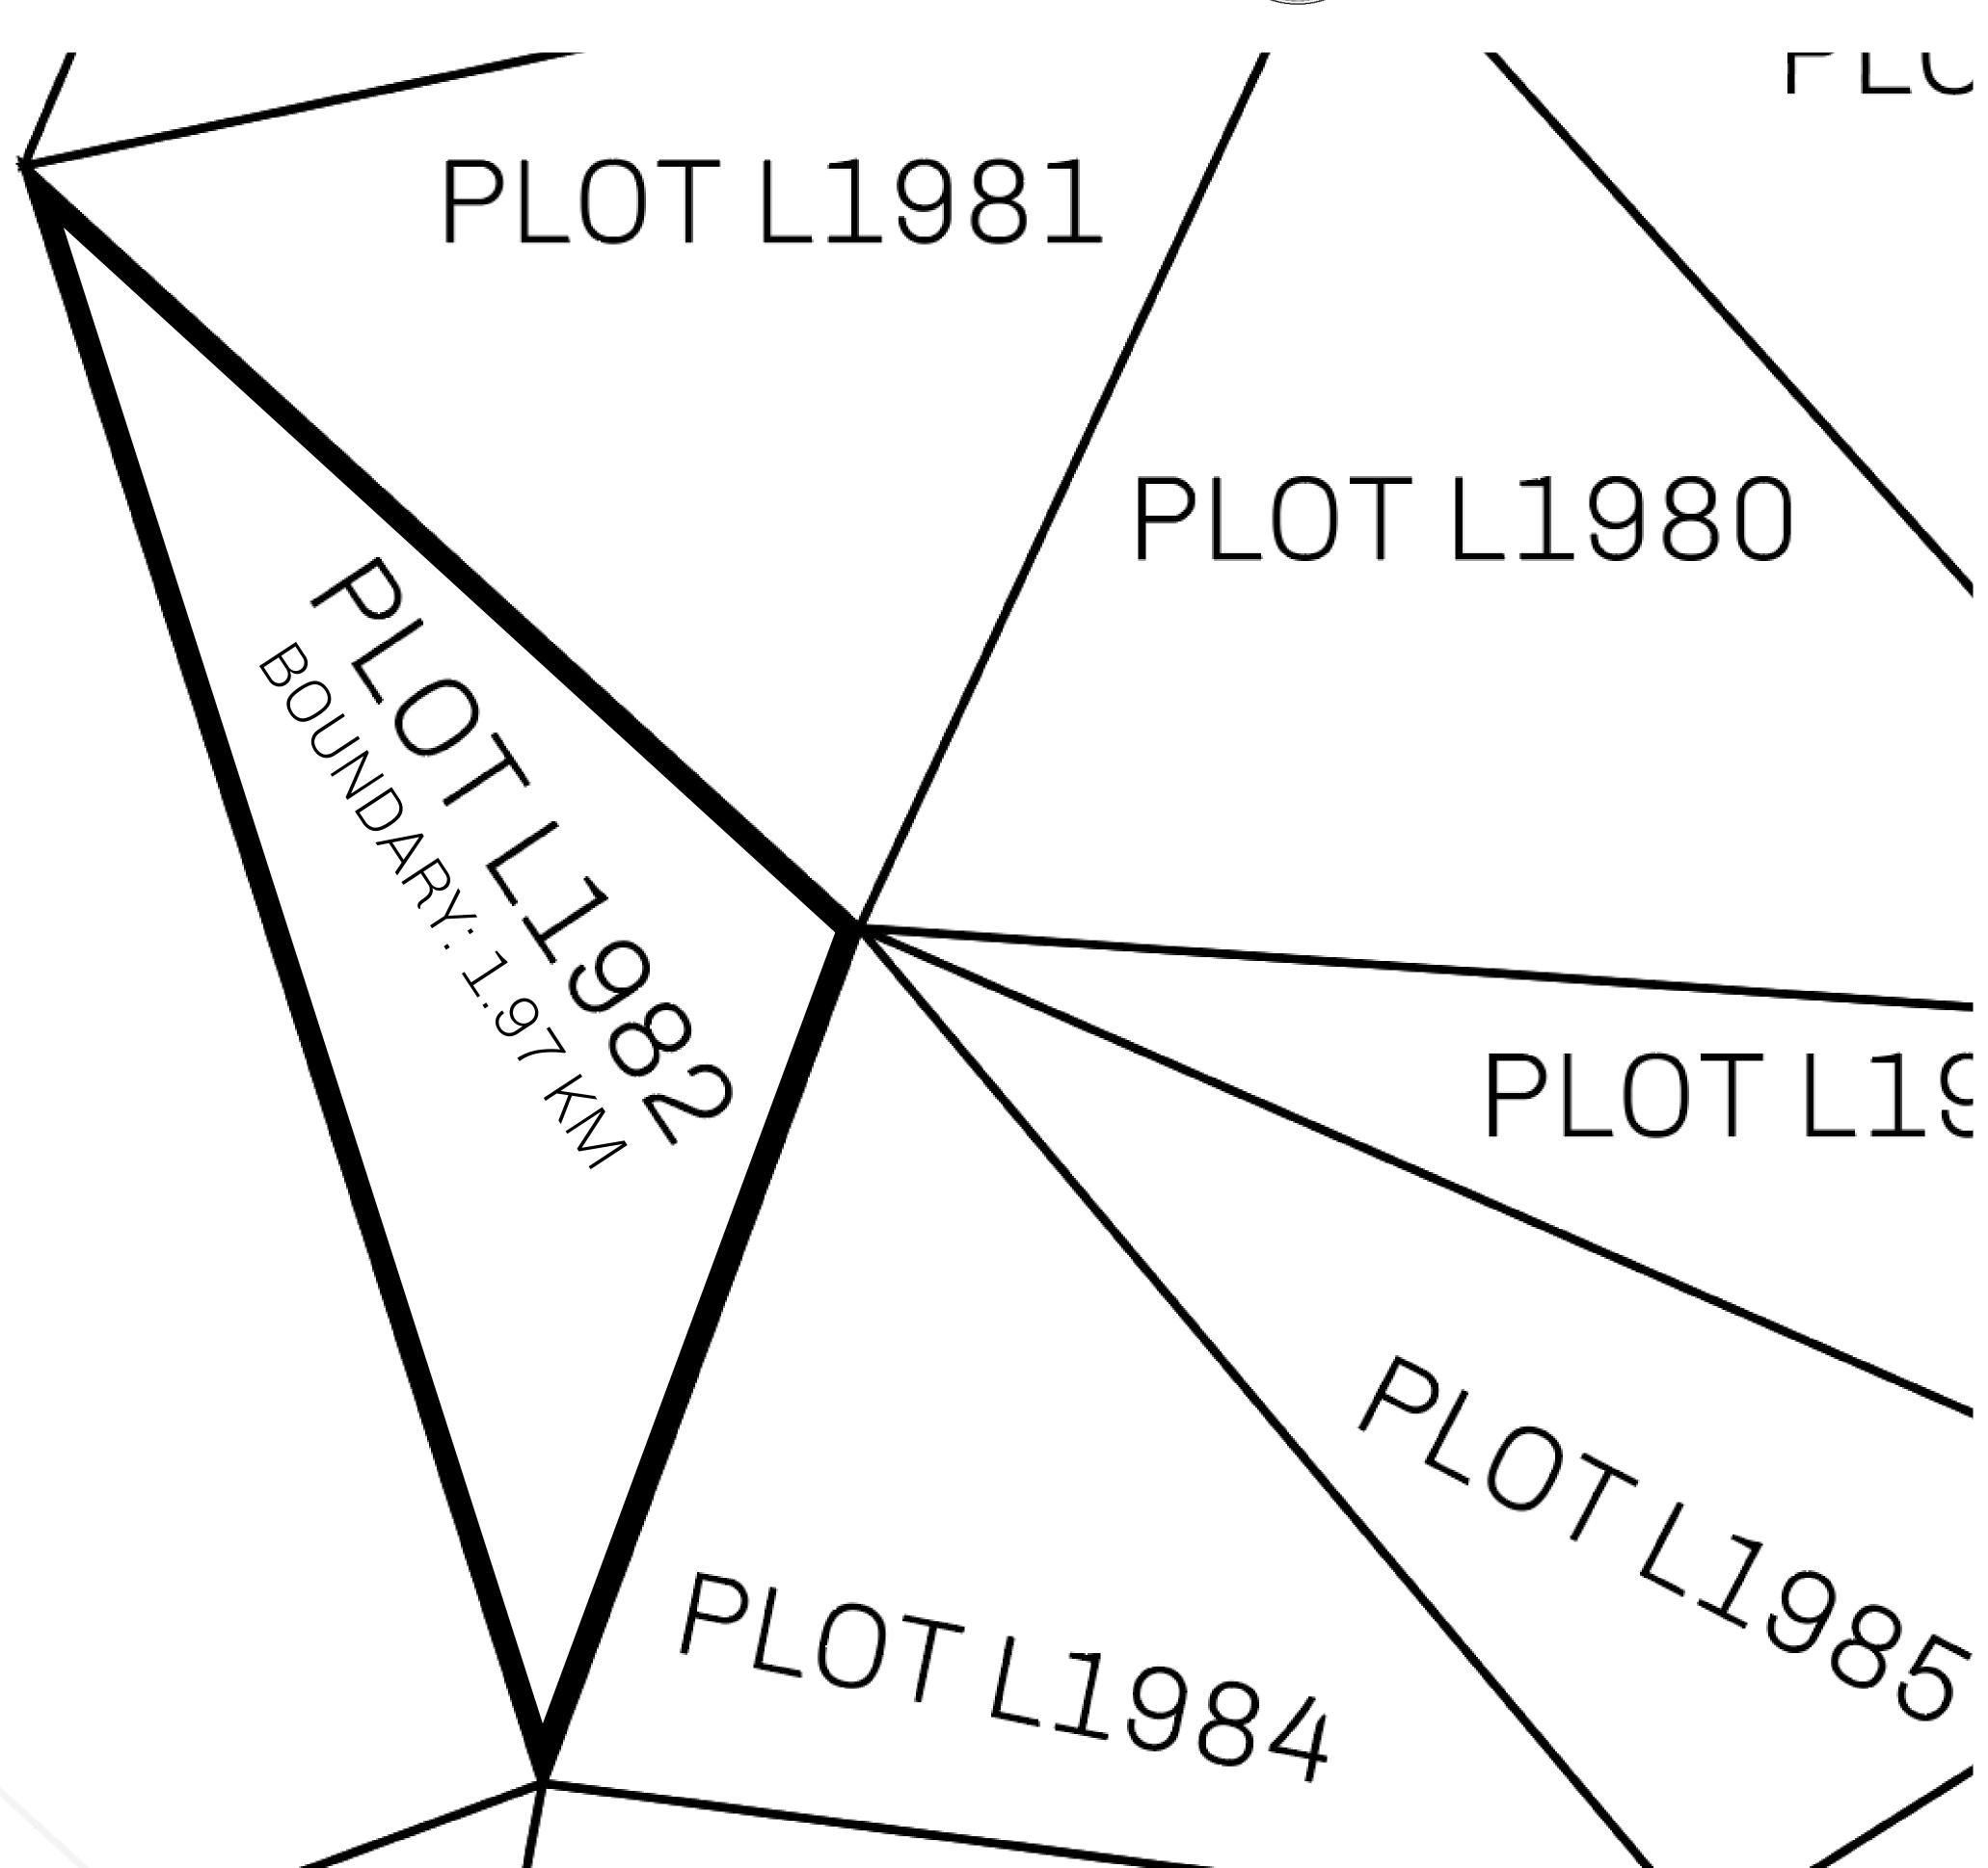

## LOOT NFT WORLD

CONTROL

PLOT L1982-221121

TOWER

## H.M. LNFT Land Registry

L1982-221121

TITLE NUMBER

ADMINISTRATIVE AREA

THE GREAT EMPIRE

ISSUED 22 November 2021

SCALE **1/50000** 

OWNER ENTITLEMENT