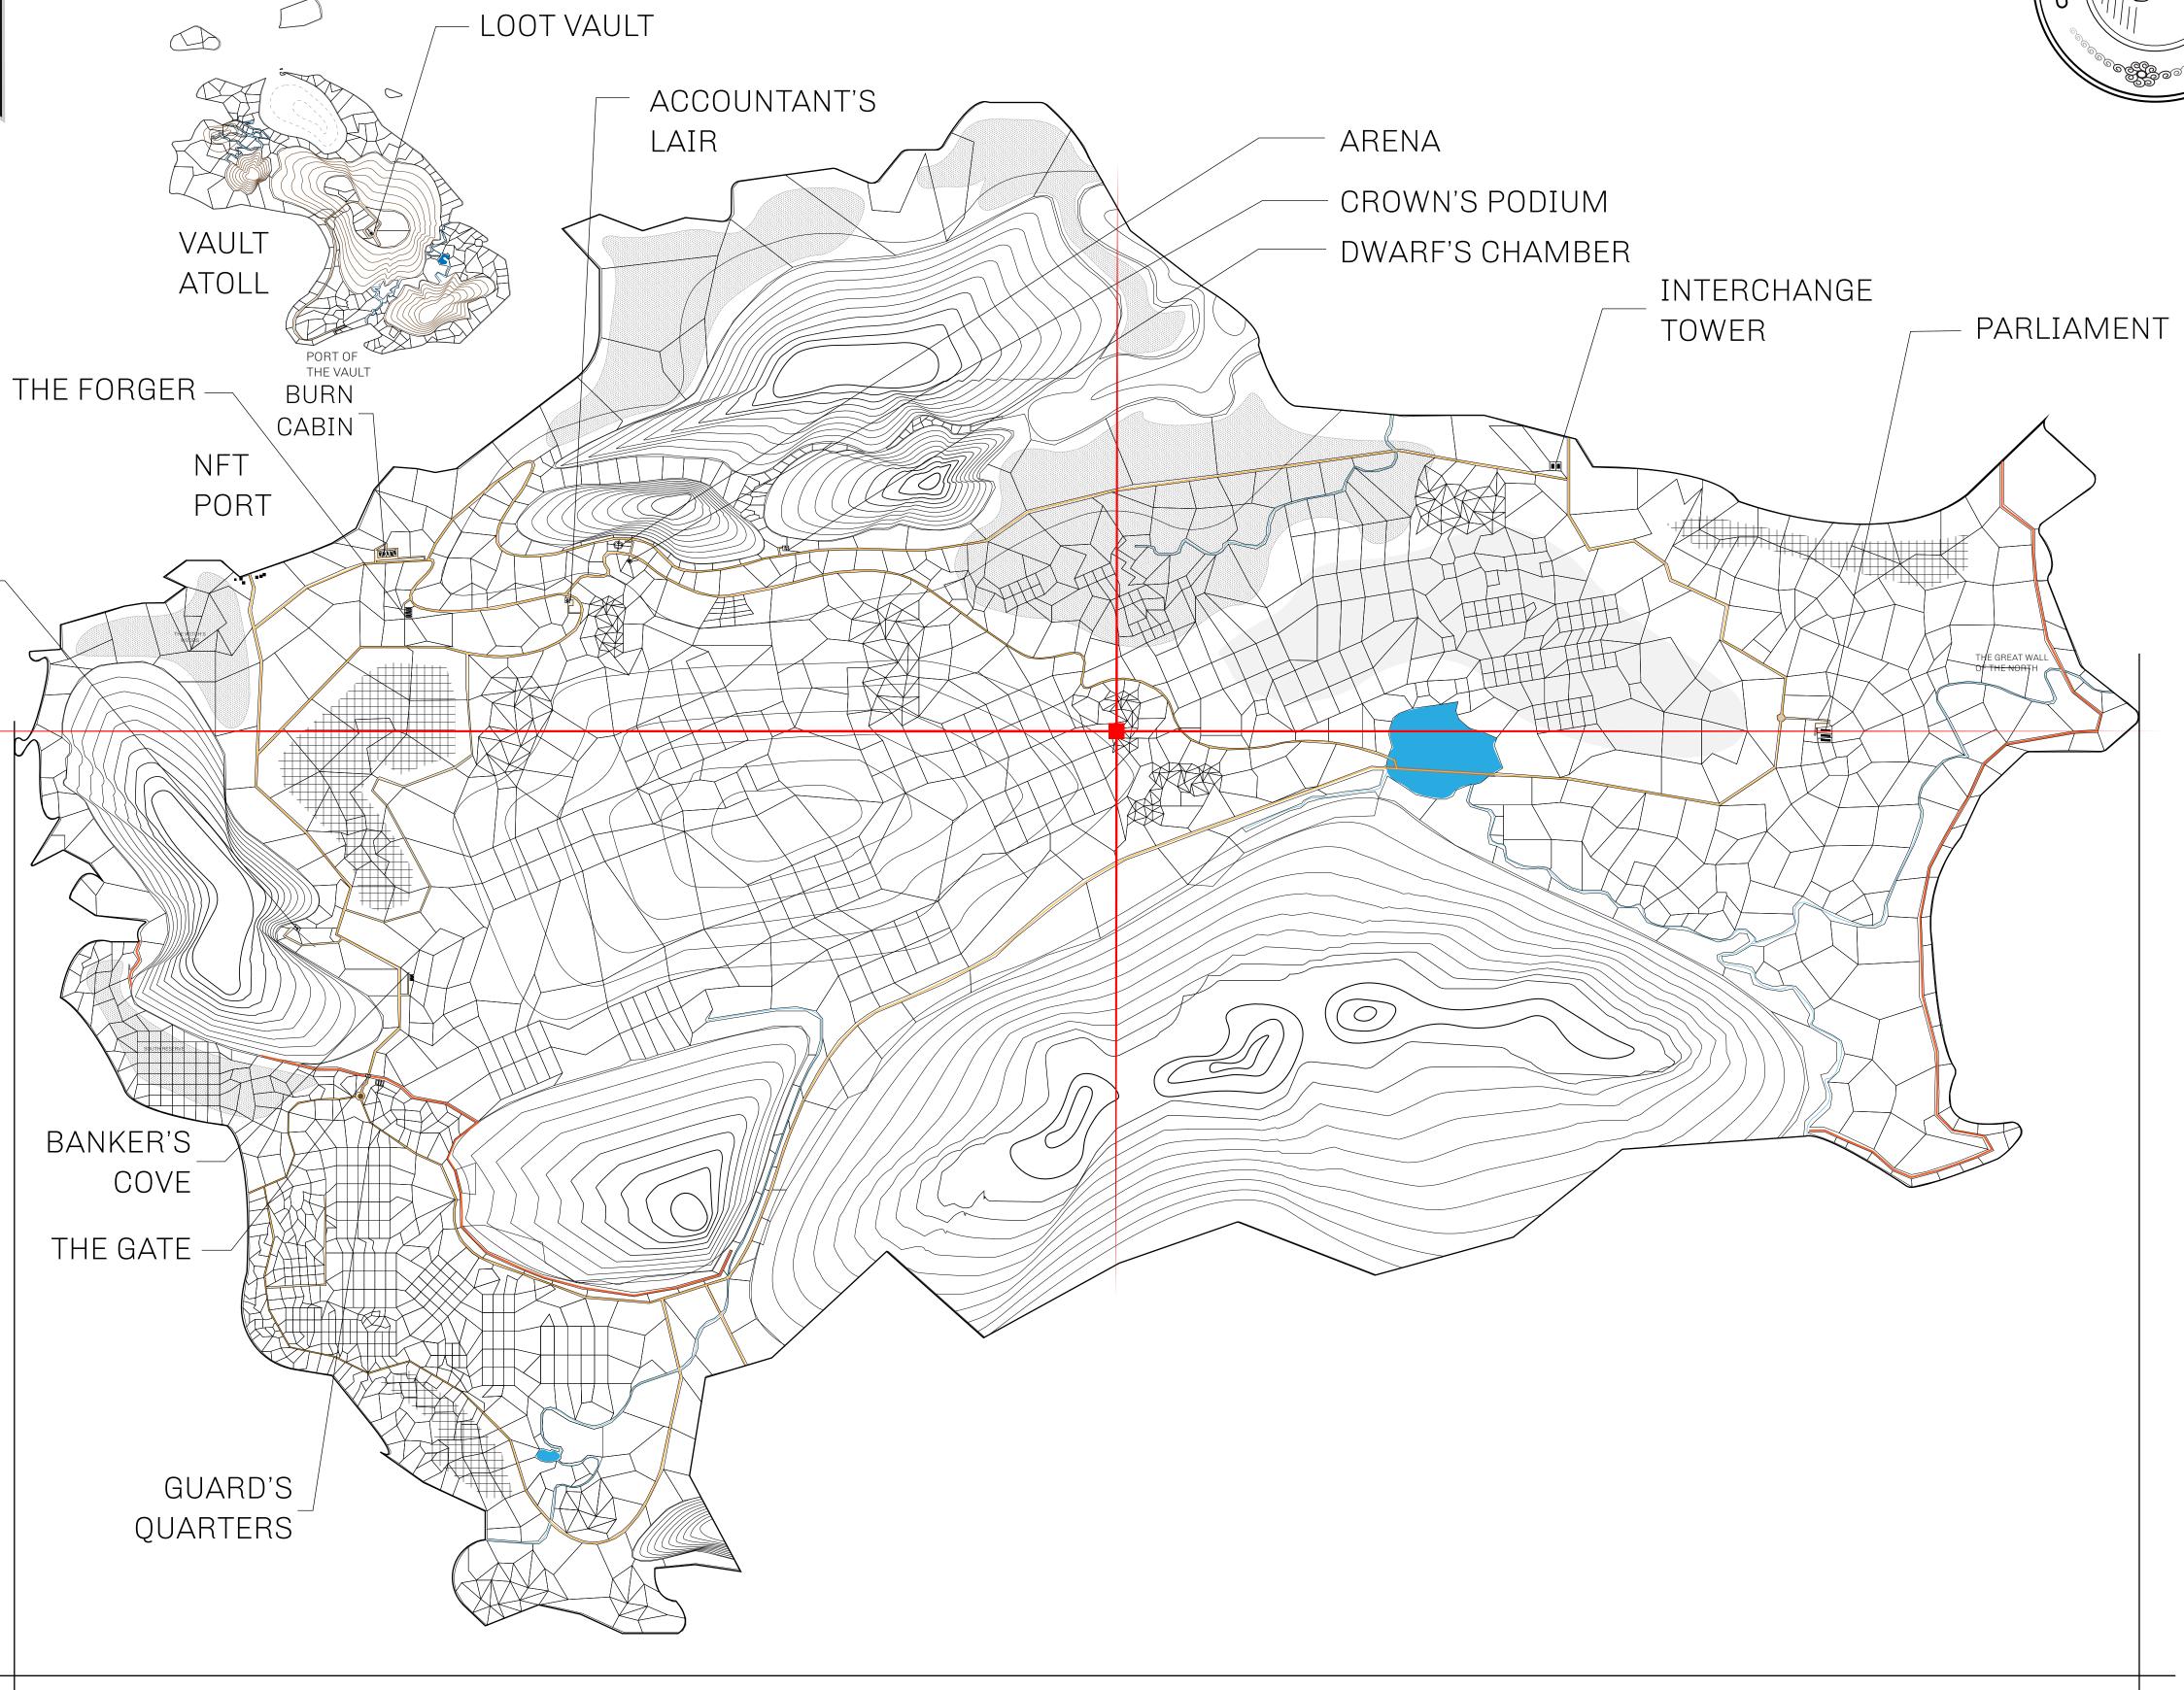

## GEOGRAPHY

COASTLINE 462.64 KM (287.47 MILES)

BORDERS OCEAN, ROYAUME DE SATOSHI, X BY SL & TERRITORIO LTT ST

HIGHEST POINT MOUNT ARES +8120 M

LOWEST POINT NFT PORT 0 M

PLOTS 2284 SCALE 1:50000

CONTROL TOWER

PLOT L1981-221121

## H.M. LNFT Land Registry

TITLE NUMBER

L1981-221121

ADMINISTRATIVE AREA

THE GREAT EMPIRE

ISSUED 22 November 2021

SCALE 1/50000

OWNER ENTITLEMENT