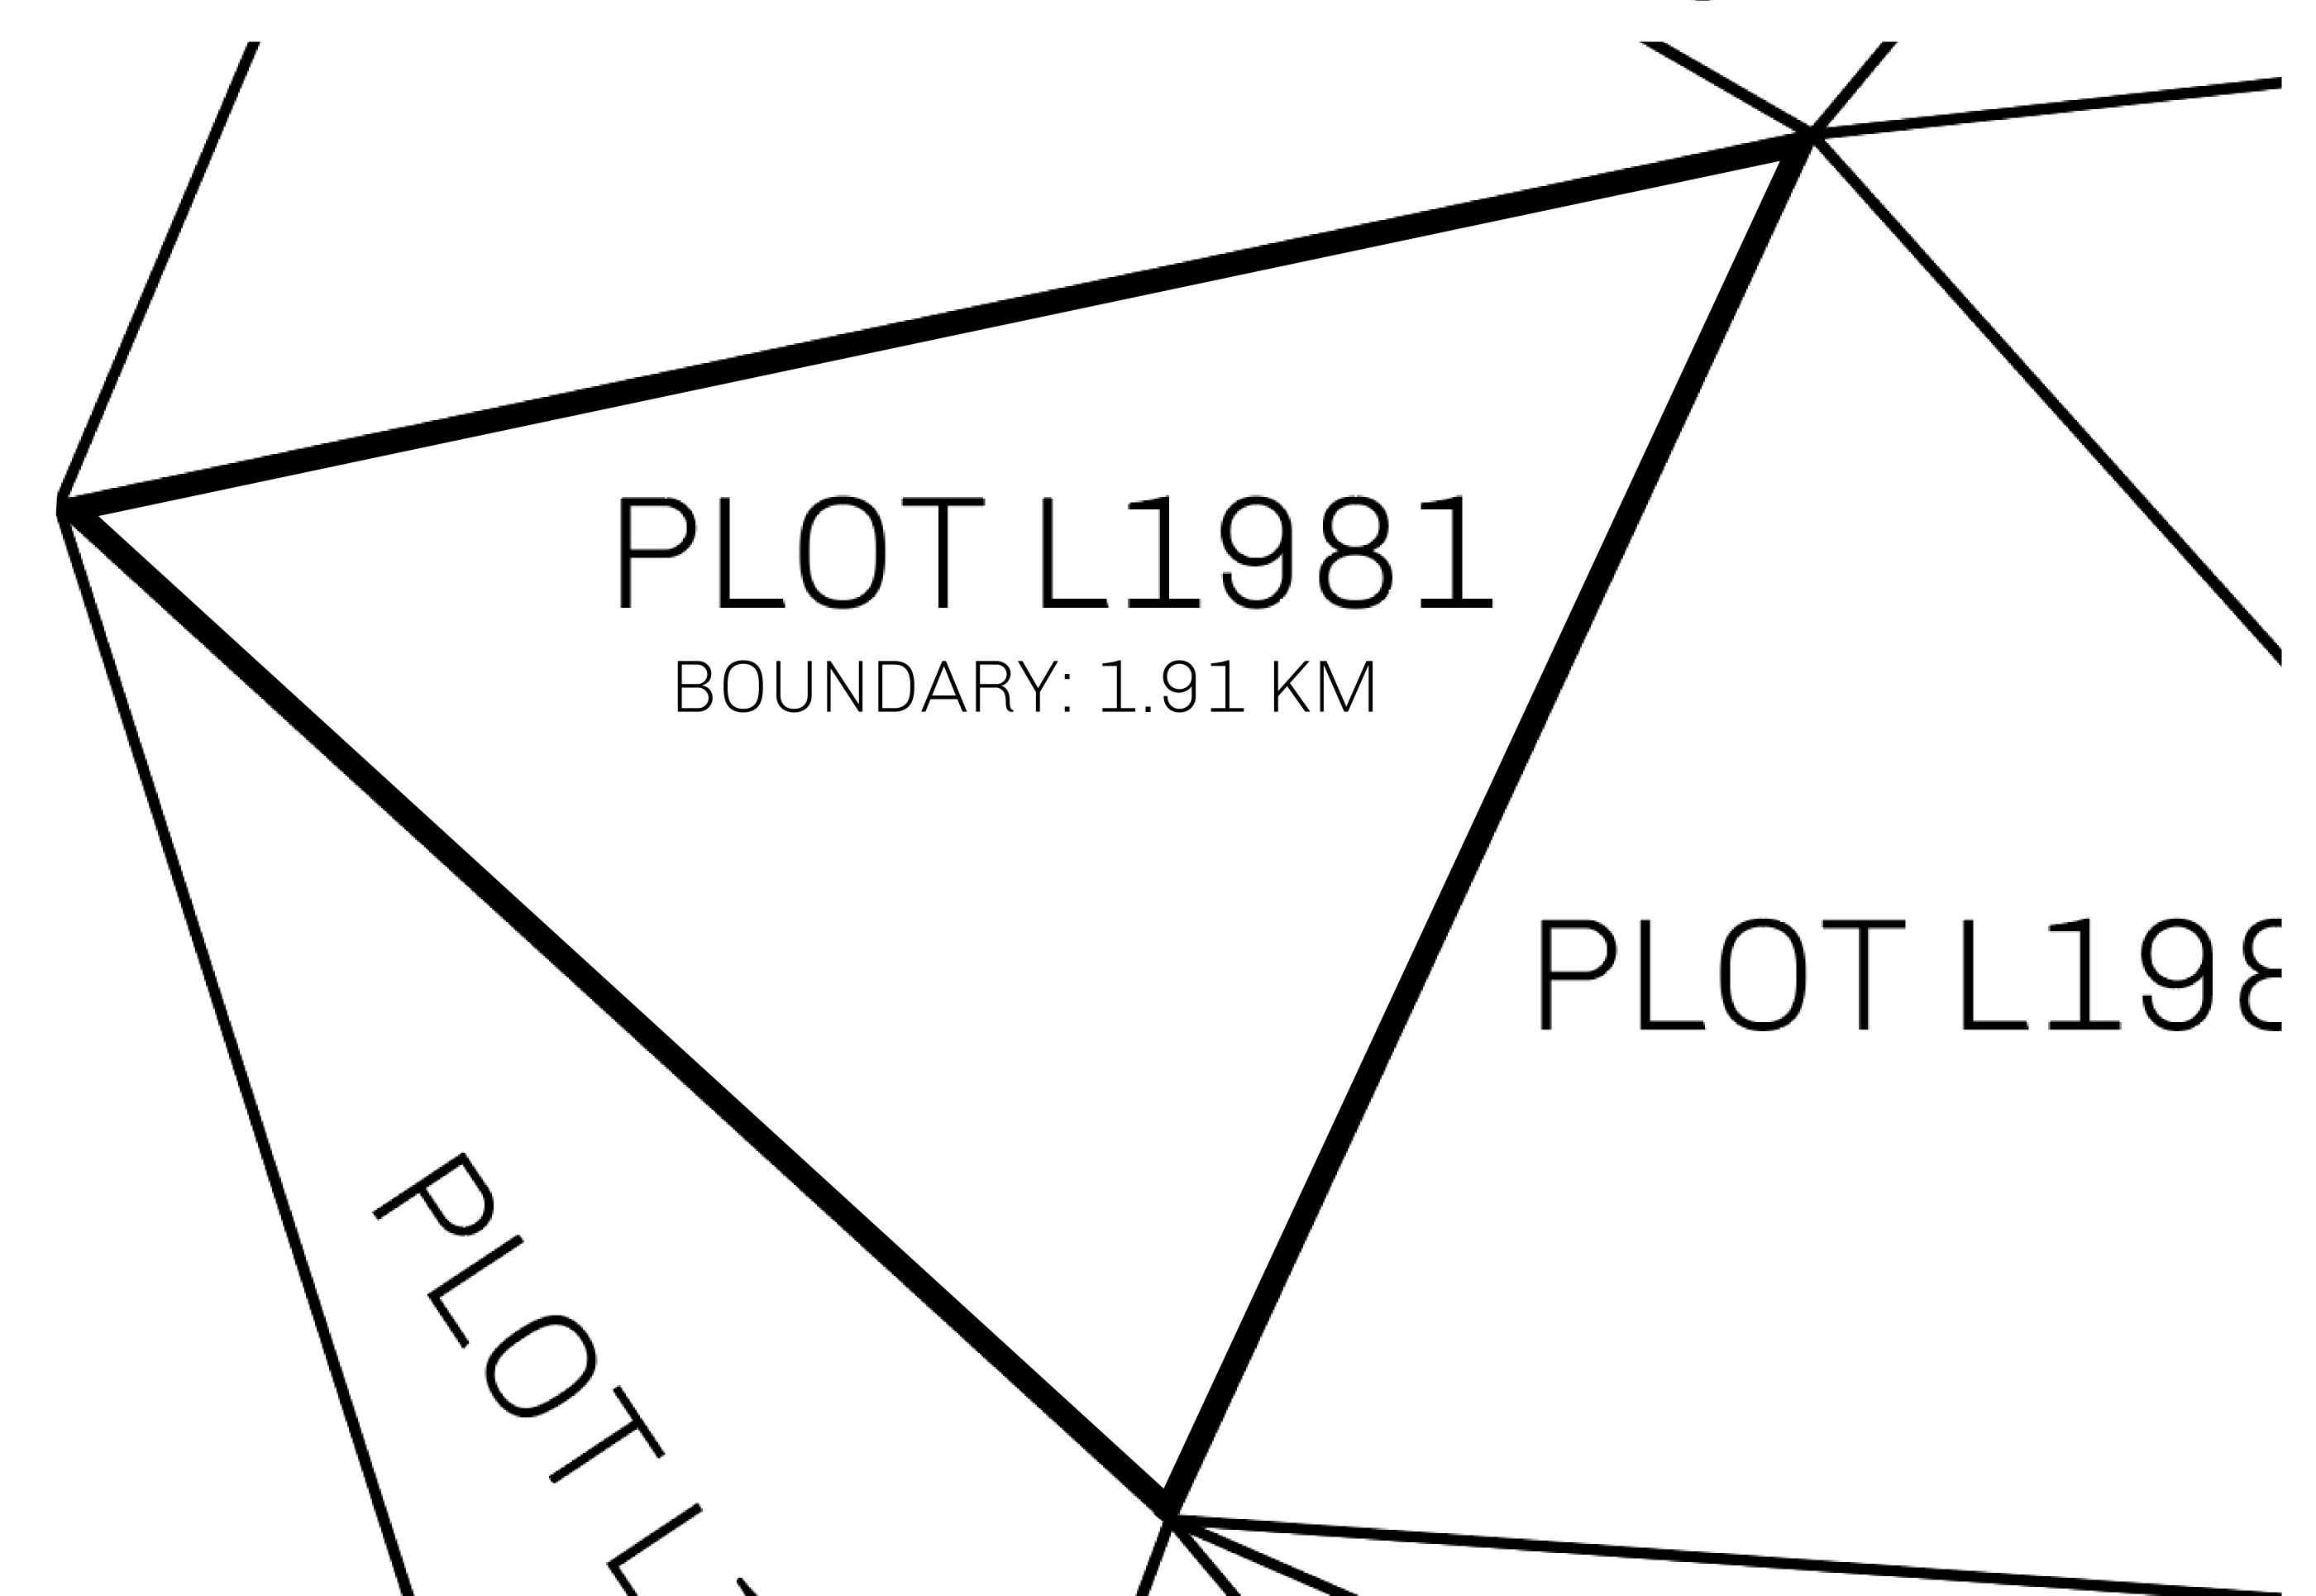

PLOT L1981-221121

## H.M. LNFT Land Registry

TITLE NUMBER

L1981-221121

ADMINISTRATIVE AREA

THE GREAT EMPIRE

ISSUED 22 November 2021

SCALE 1/50000

OWNER ENTITLEMENT

## GEOGRAPHY

COASTLINE 462.64 KM (287.47 MILES)

BORDERS OCEAN, ROYAUME DE SATOSHI, X BY SL & TERRITORIO LTT ST

HIGHEST POINT MOUNT ARES +8120 M

LOWEST POINT NFT PORT 0 M

PLOTS 2284 SCALE 1:50000

CONTROL TOWER