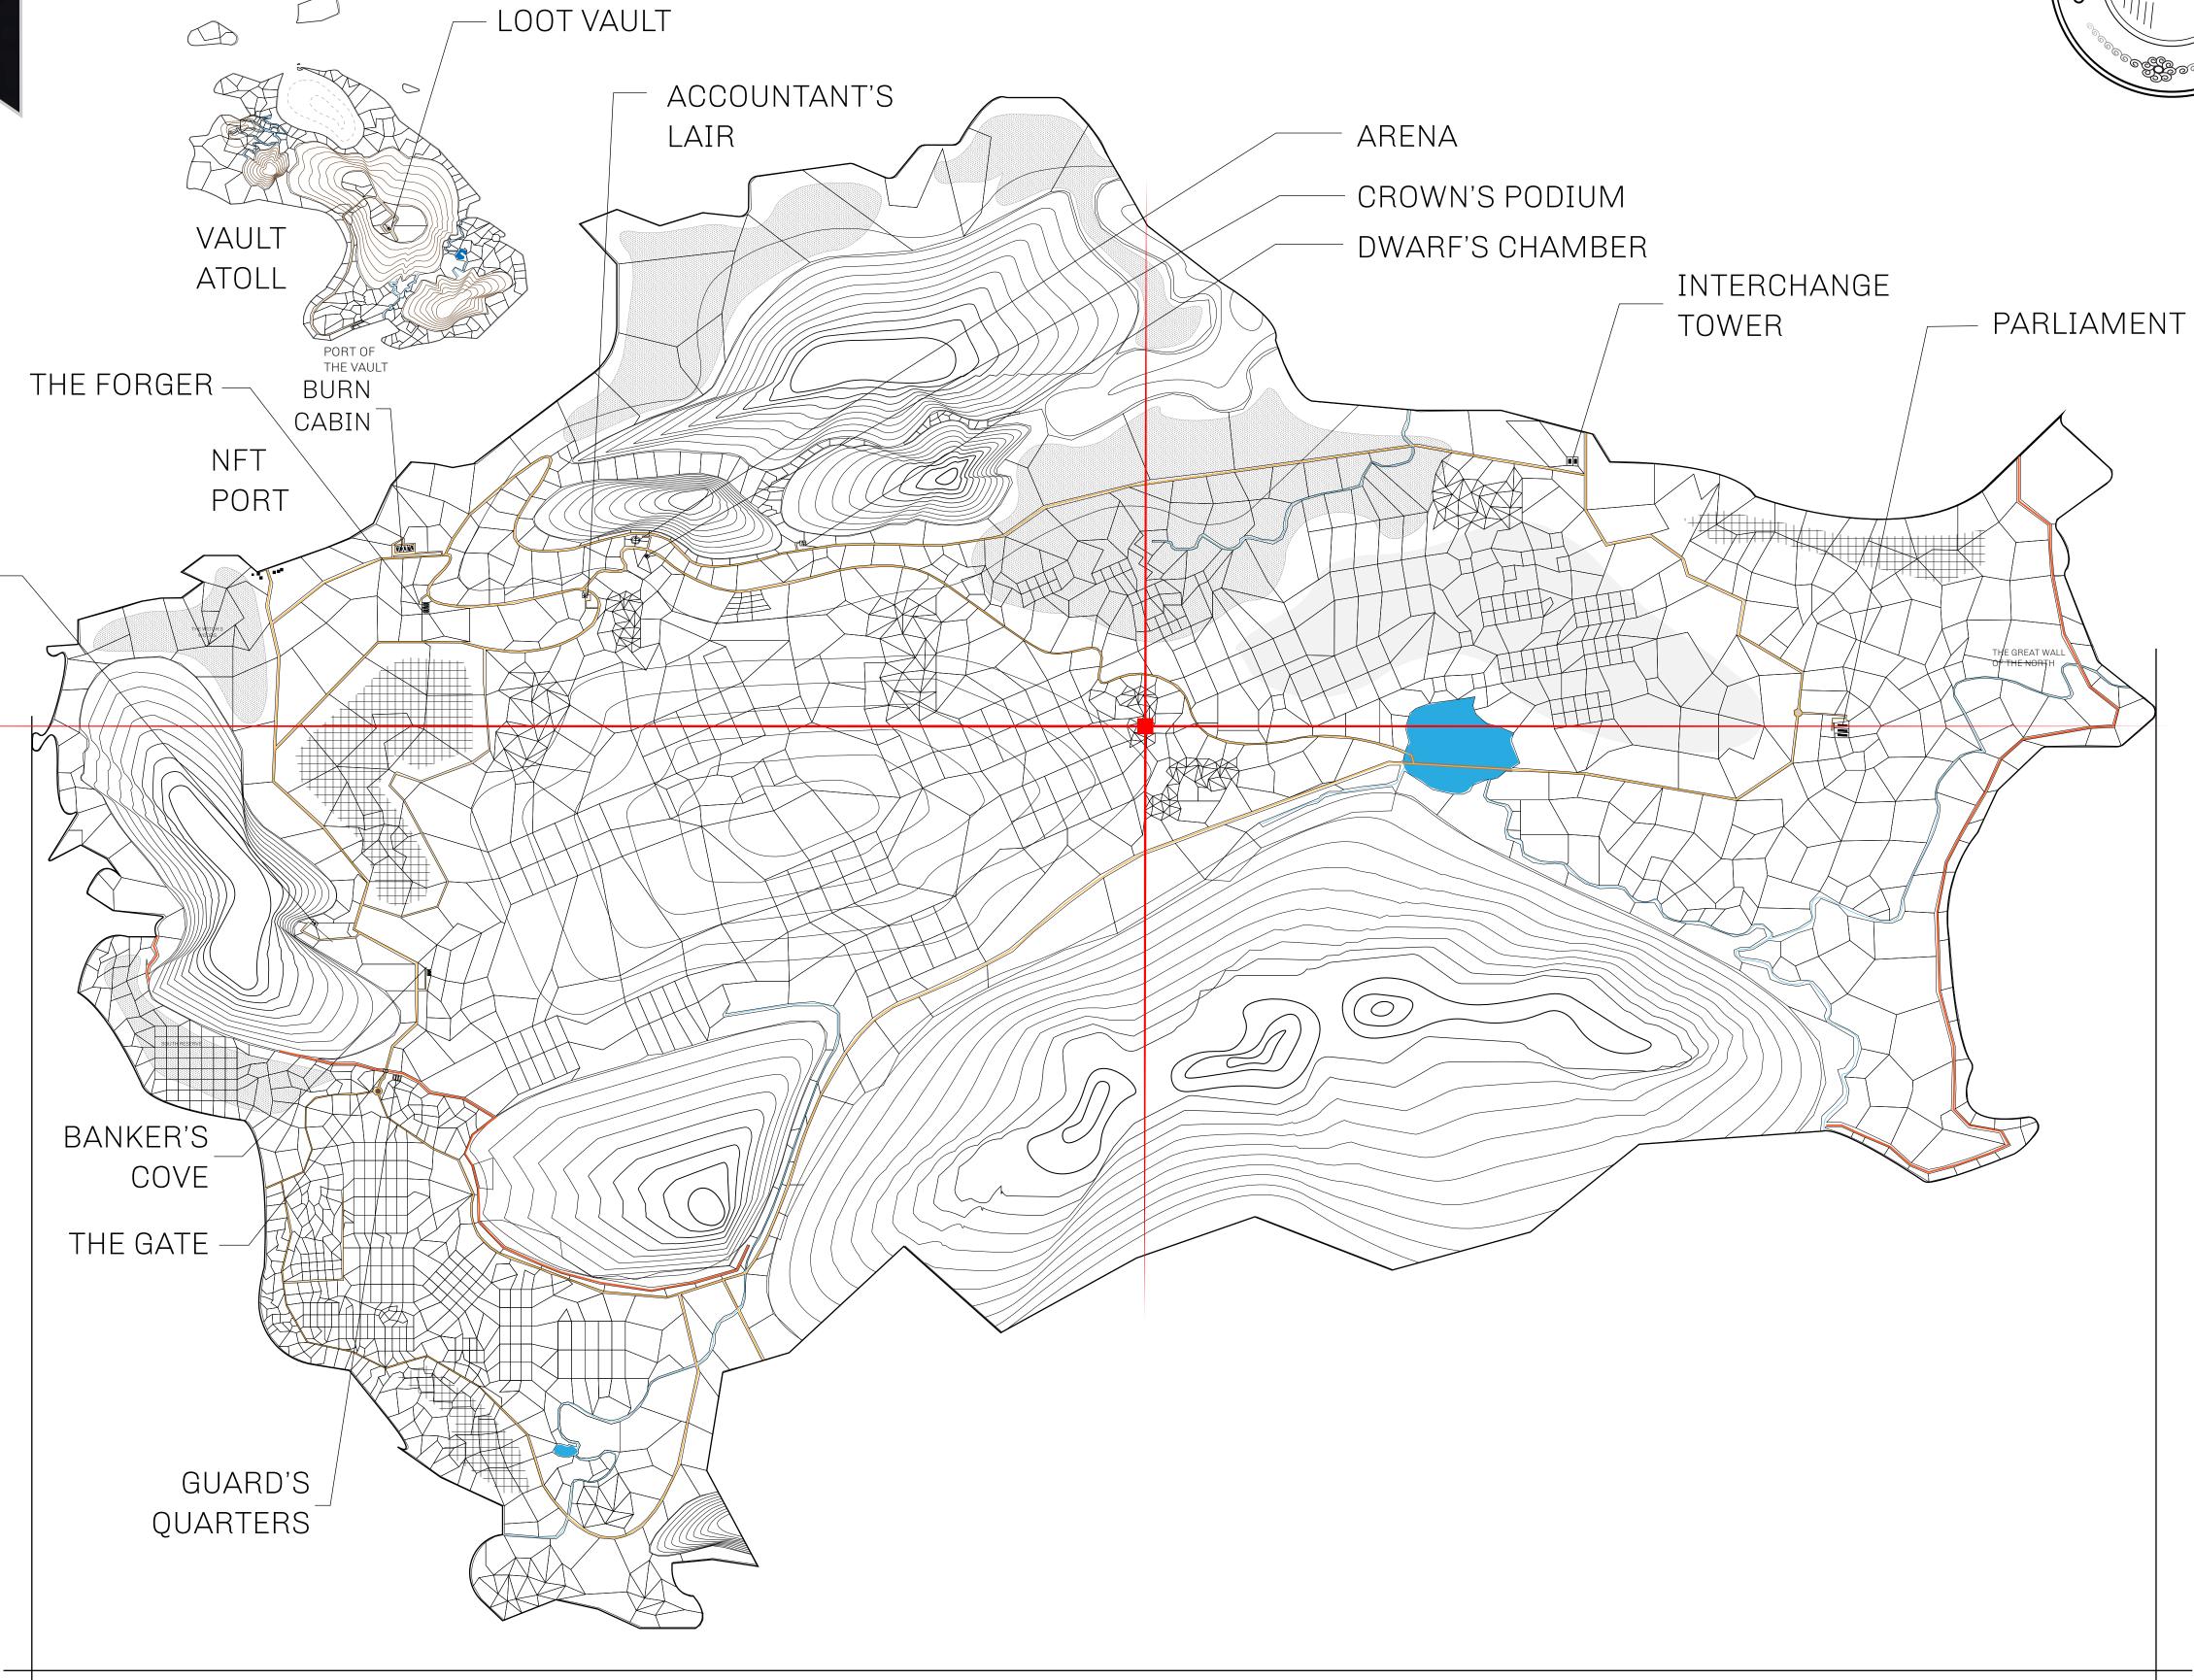

## GEOGRAPHY

COASTLINE 462.64 KM (287.47 MILES)

BORDERS OCEAN, ROYAUME DE SATOSHI, X BY SL & TERRITORIO LTT ST

HIGHEST POINT MOUNT ARES +8120 M

LOWEST POINT NFT PORT 0 M

PLOTS 2284 SCALE 1:50000

CONTROL TOWER

PLOT L1979-221121

## H.M. LNFT Land Registry

TITLE NUMBER

L1979-221121

ADMINISTRATIVE AREA

THE GREAT EMPIRE

ISSUED 22 November 2021

SCALE 1/50000

OWNER ENTITLEMENT