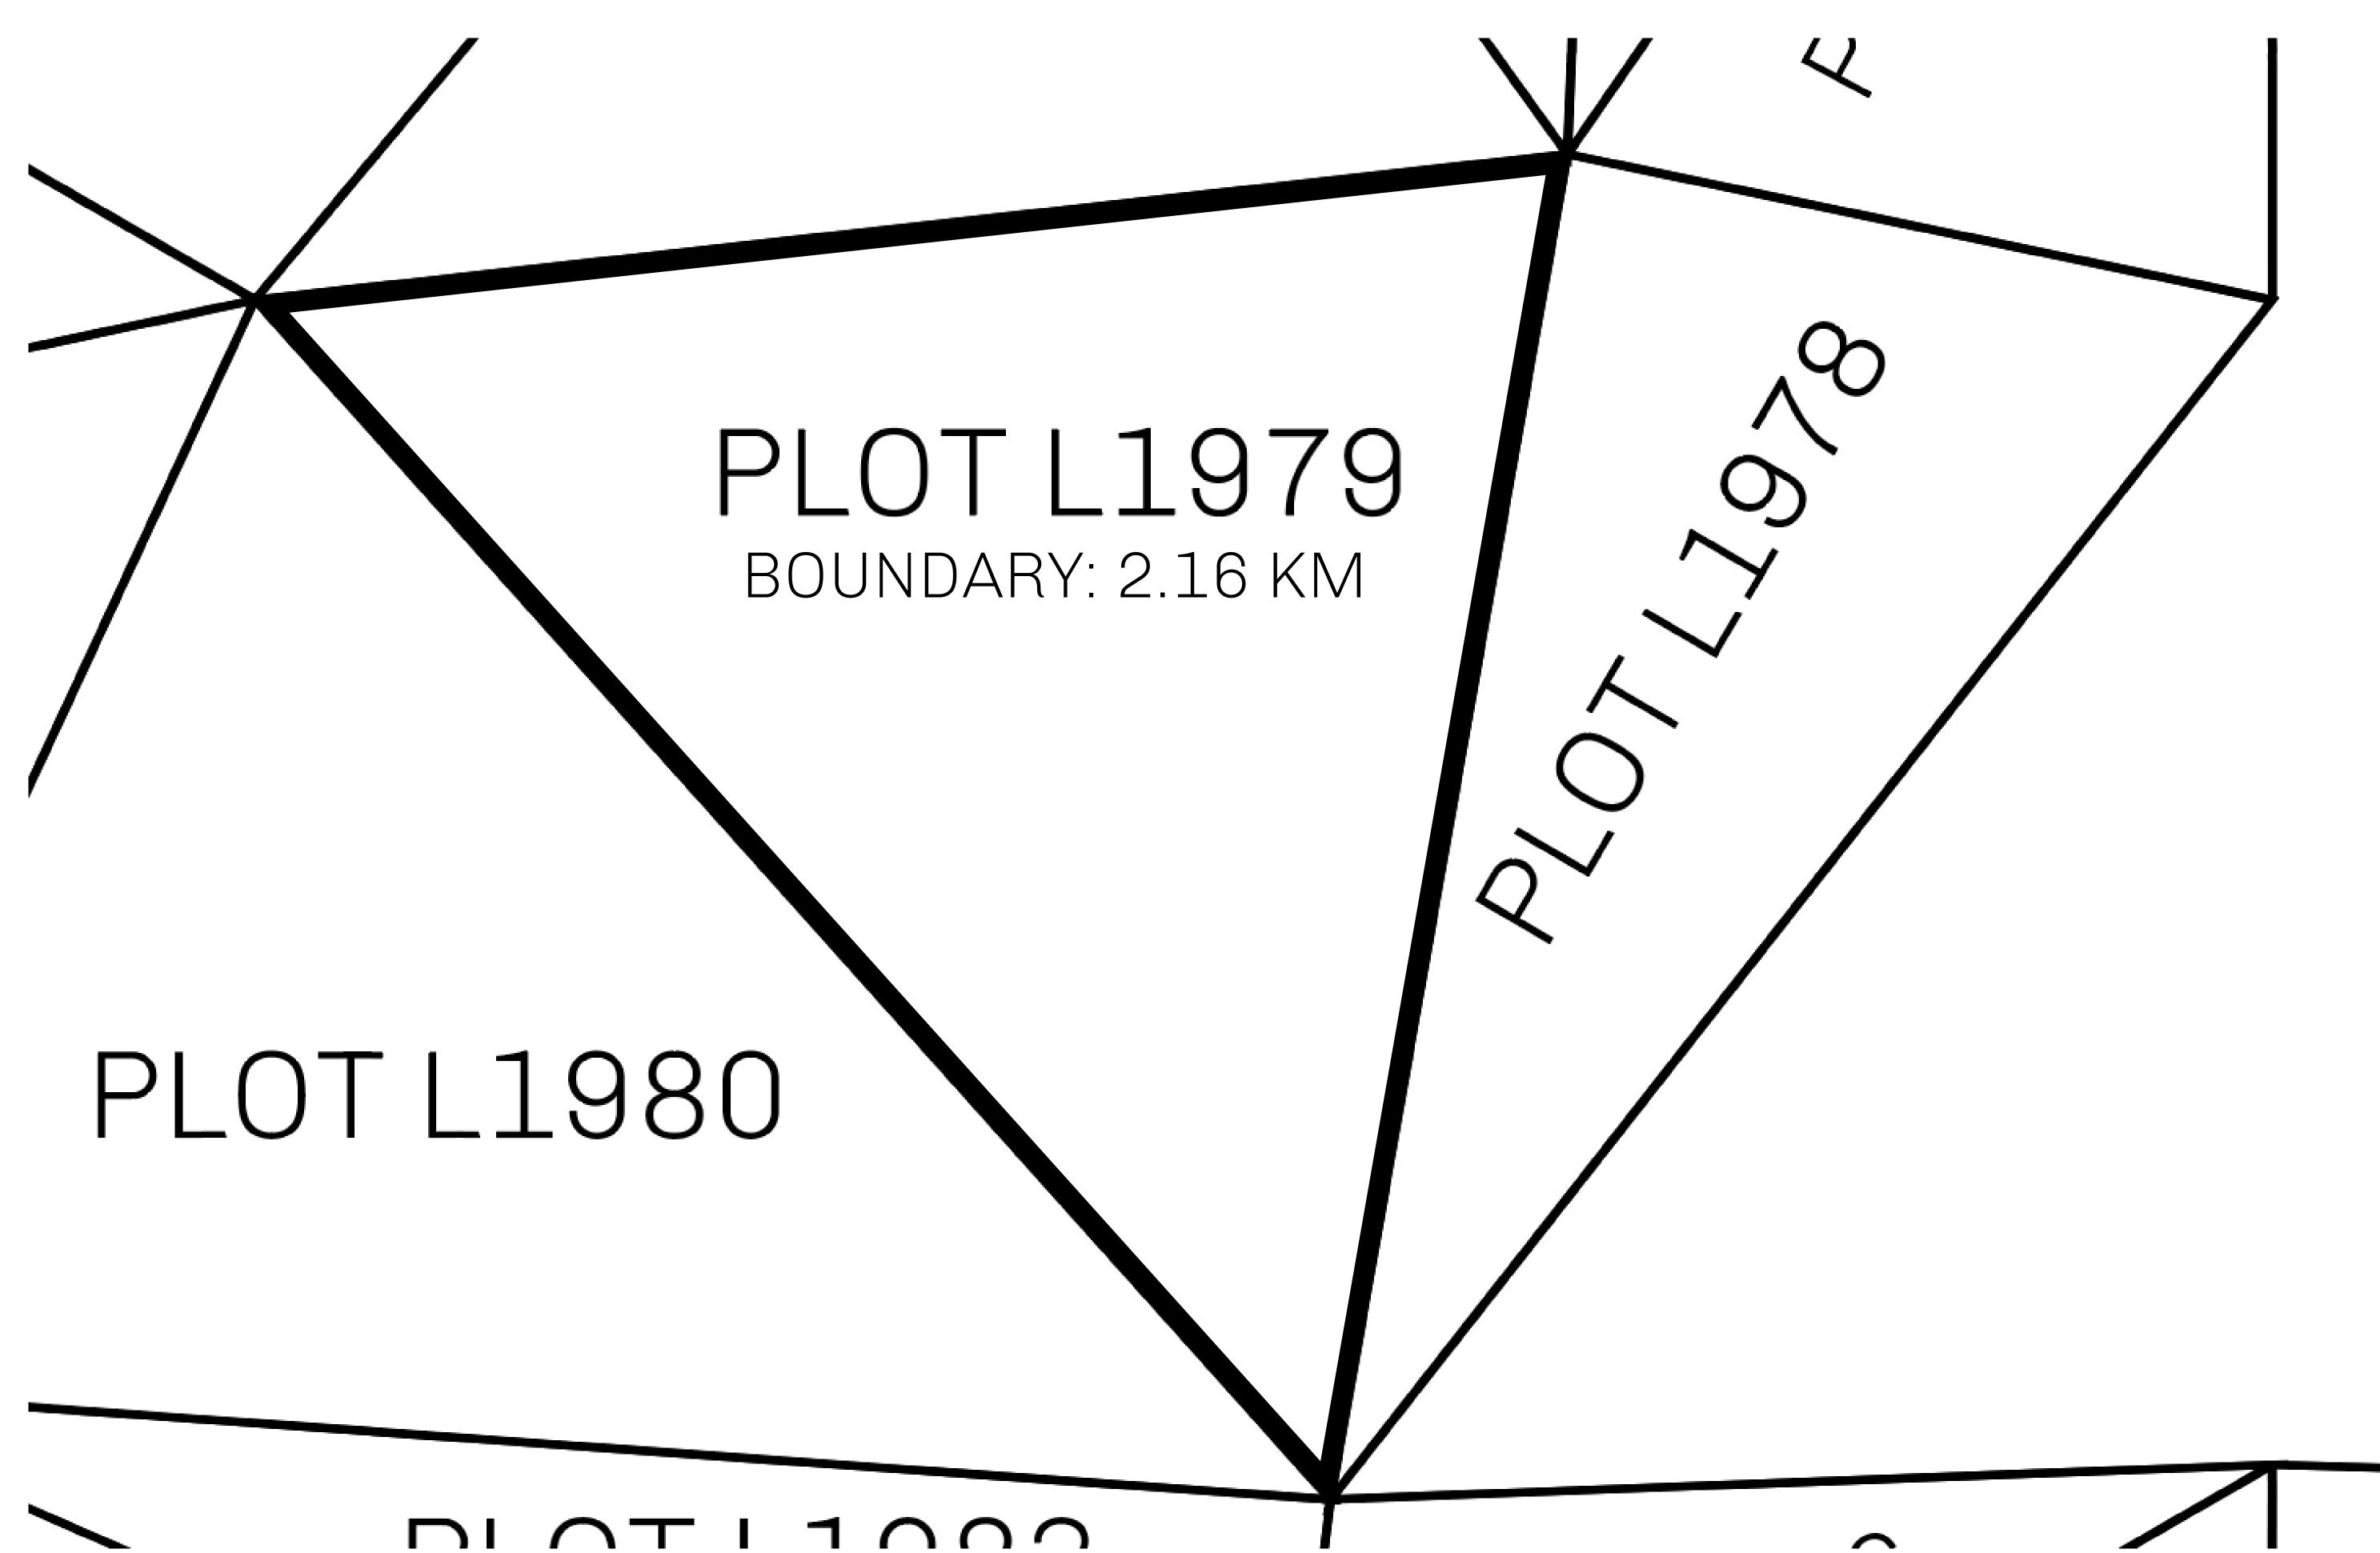

## GEOGRAPHY

COASTLINE 462.64 KM (287.47 MILES)

BORDERS OCEAN, ROYAUME DE SATOSHI, X BY SL & TERRITORIO LTT ST

HIGHEST POINT MOUNT ARES +8120 M

LOWEST POINT NFT PORT 0 M

PLOTS 2284 SCALE 1:50000

CONTROL TOWER

PLOT L1979-221121

## H.M. LNFT Land Registry

TITLE NUMBER

L1979-221121

ADMINISTRATIVE AREA

THE GREAT EMPIRE

ISSUED 22 November 2021

SCALE 1/50000

OWNER ENTITLEMENT

Type W-GE: Share of 0.3% of all BUN sales based on number of NFT Stories minted

(rewarded in Credits); Mint 4 NFT Stories