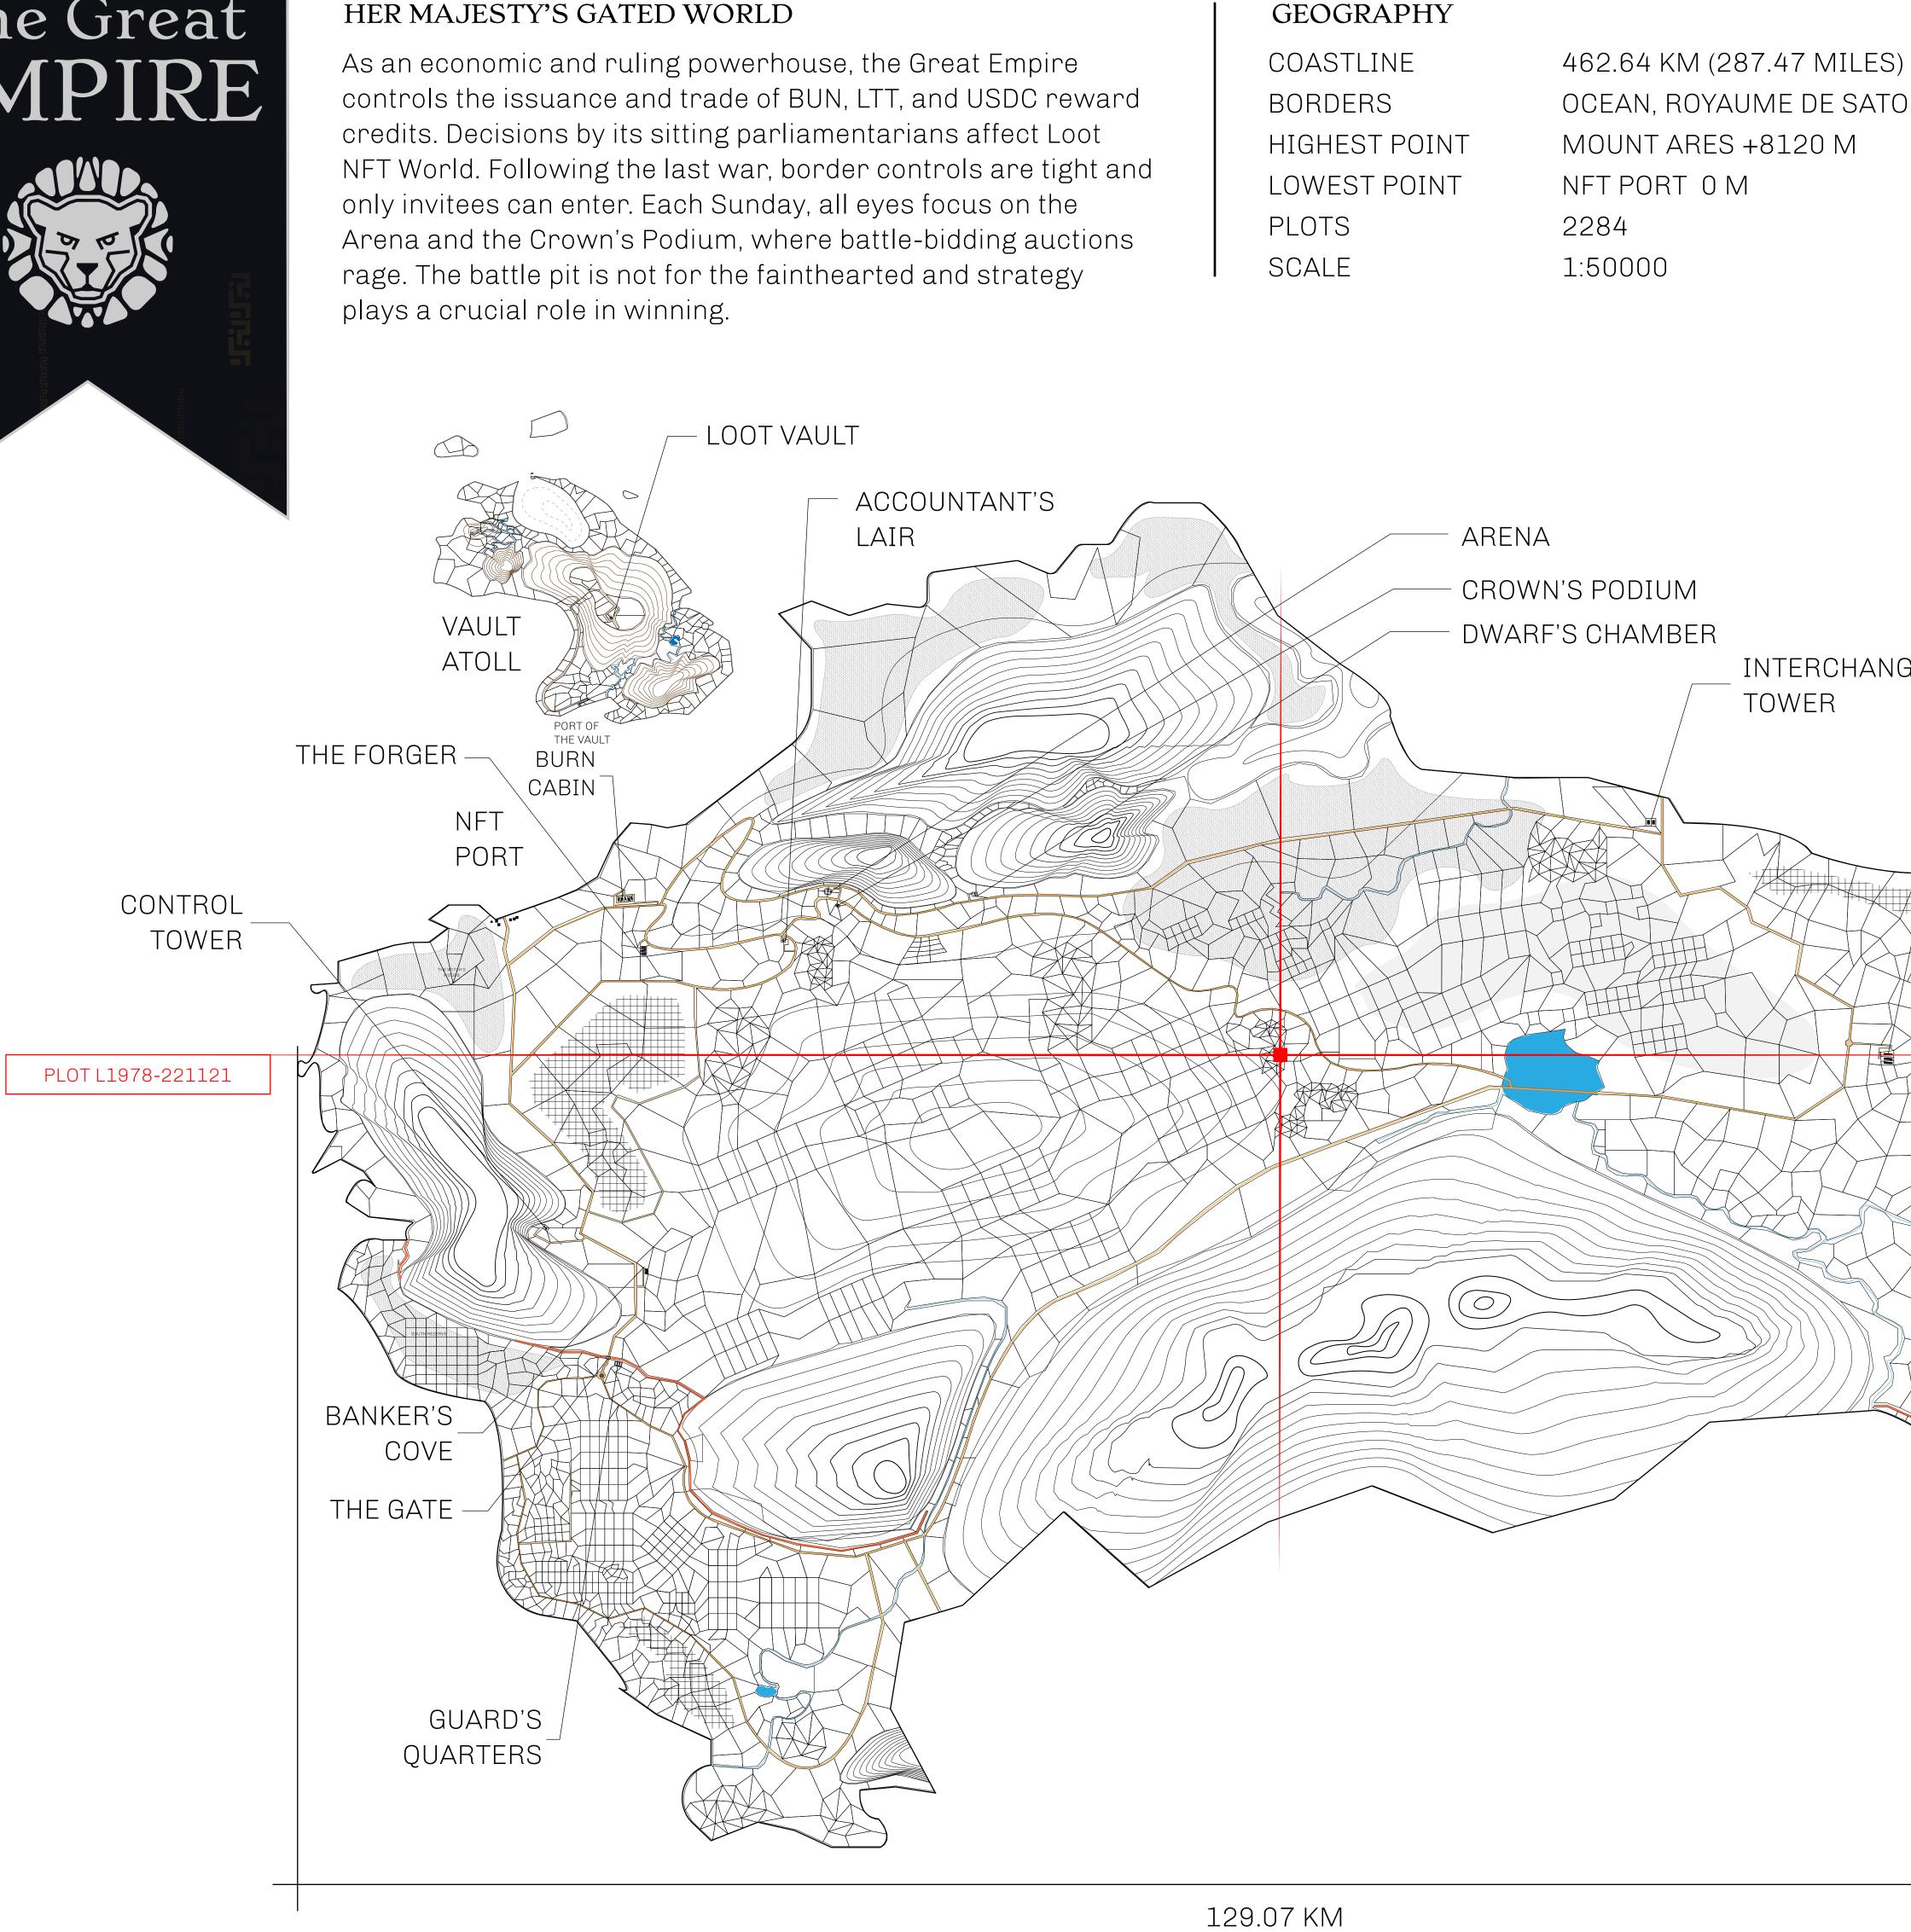

# H.M. LNFT Land Registry

ADMINISTRATIVE AREA

OWNER ENTITLEMENT

**THE GREAT** 

Type W-GE: Share of 0.3% of all BUN sales based on number of NFT Stories minted (rewarded in Credits); Mint 4 NFT Stories

| y | TITLE NUMBER<br>L1978-221121 |  |  |  |
|---|------------------------------|--|--|--|
|   |                              |  |  |  |