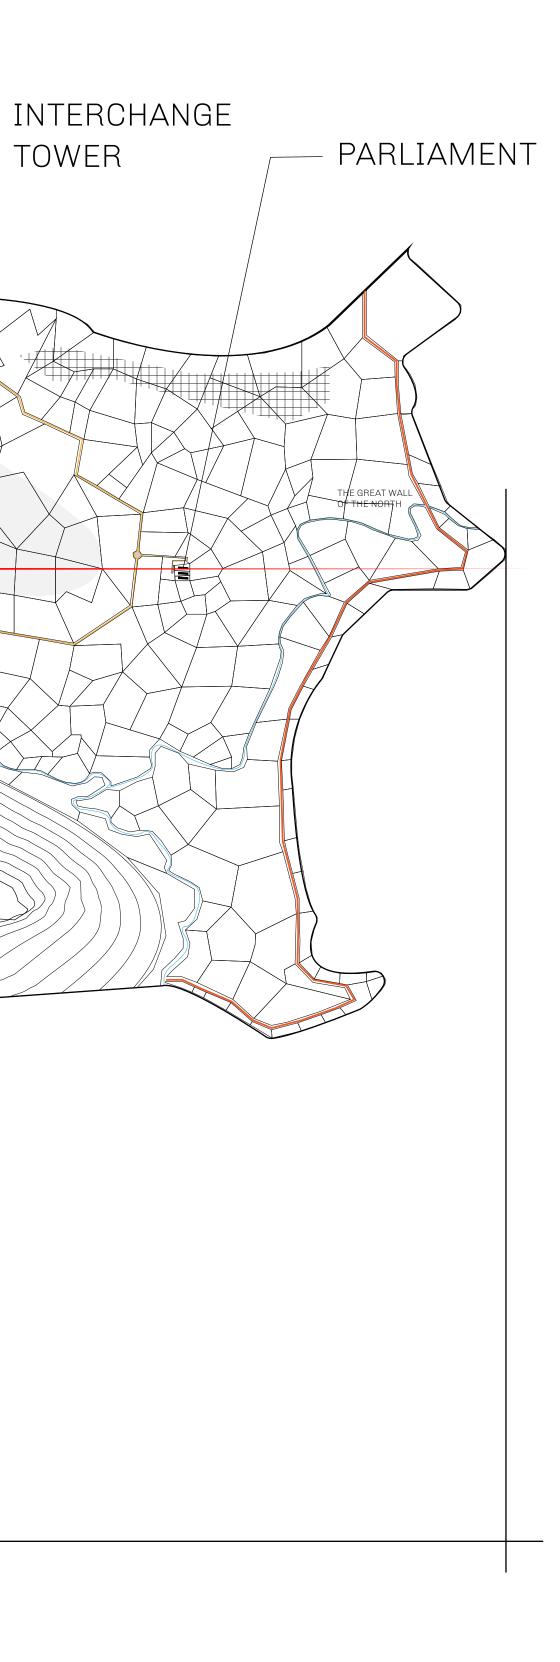

# H.M. LNFT Land Registry

ADMINISTRATIVE AREA

OWNER ENTITLEMENT

**THE GREAT** 

Type W-GE: Share of 0.3% of all BUN sales based on number of NFT Stories minted (rewarded in Credits); Mint 4 NFT Stories

| y | TITLE NUMBER<br>L1978-221121 |  |  |  |
|---|------------------------------|--|--|--|
|   |                              |  |  |  |