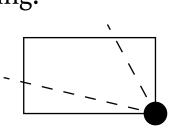

### OFFICIAL PERSPECTIVE SHEET FOR FILING

Indicate vantage point for each drawing. Copy and mark each sheet required prior to filing.

Guide - Vantage point should be indicated as shown in the diagram: