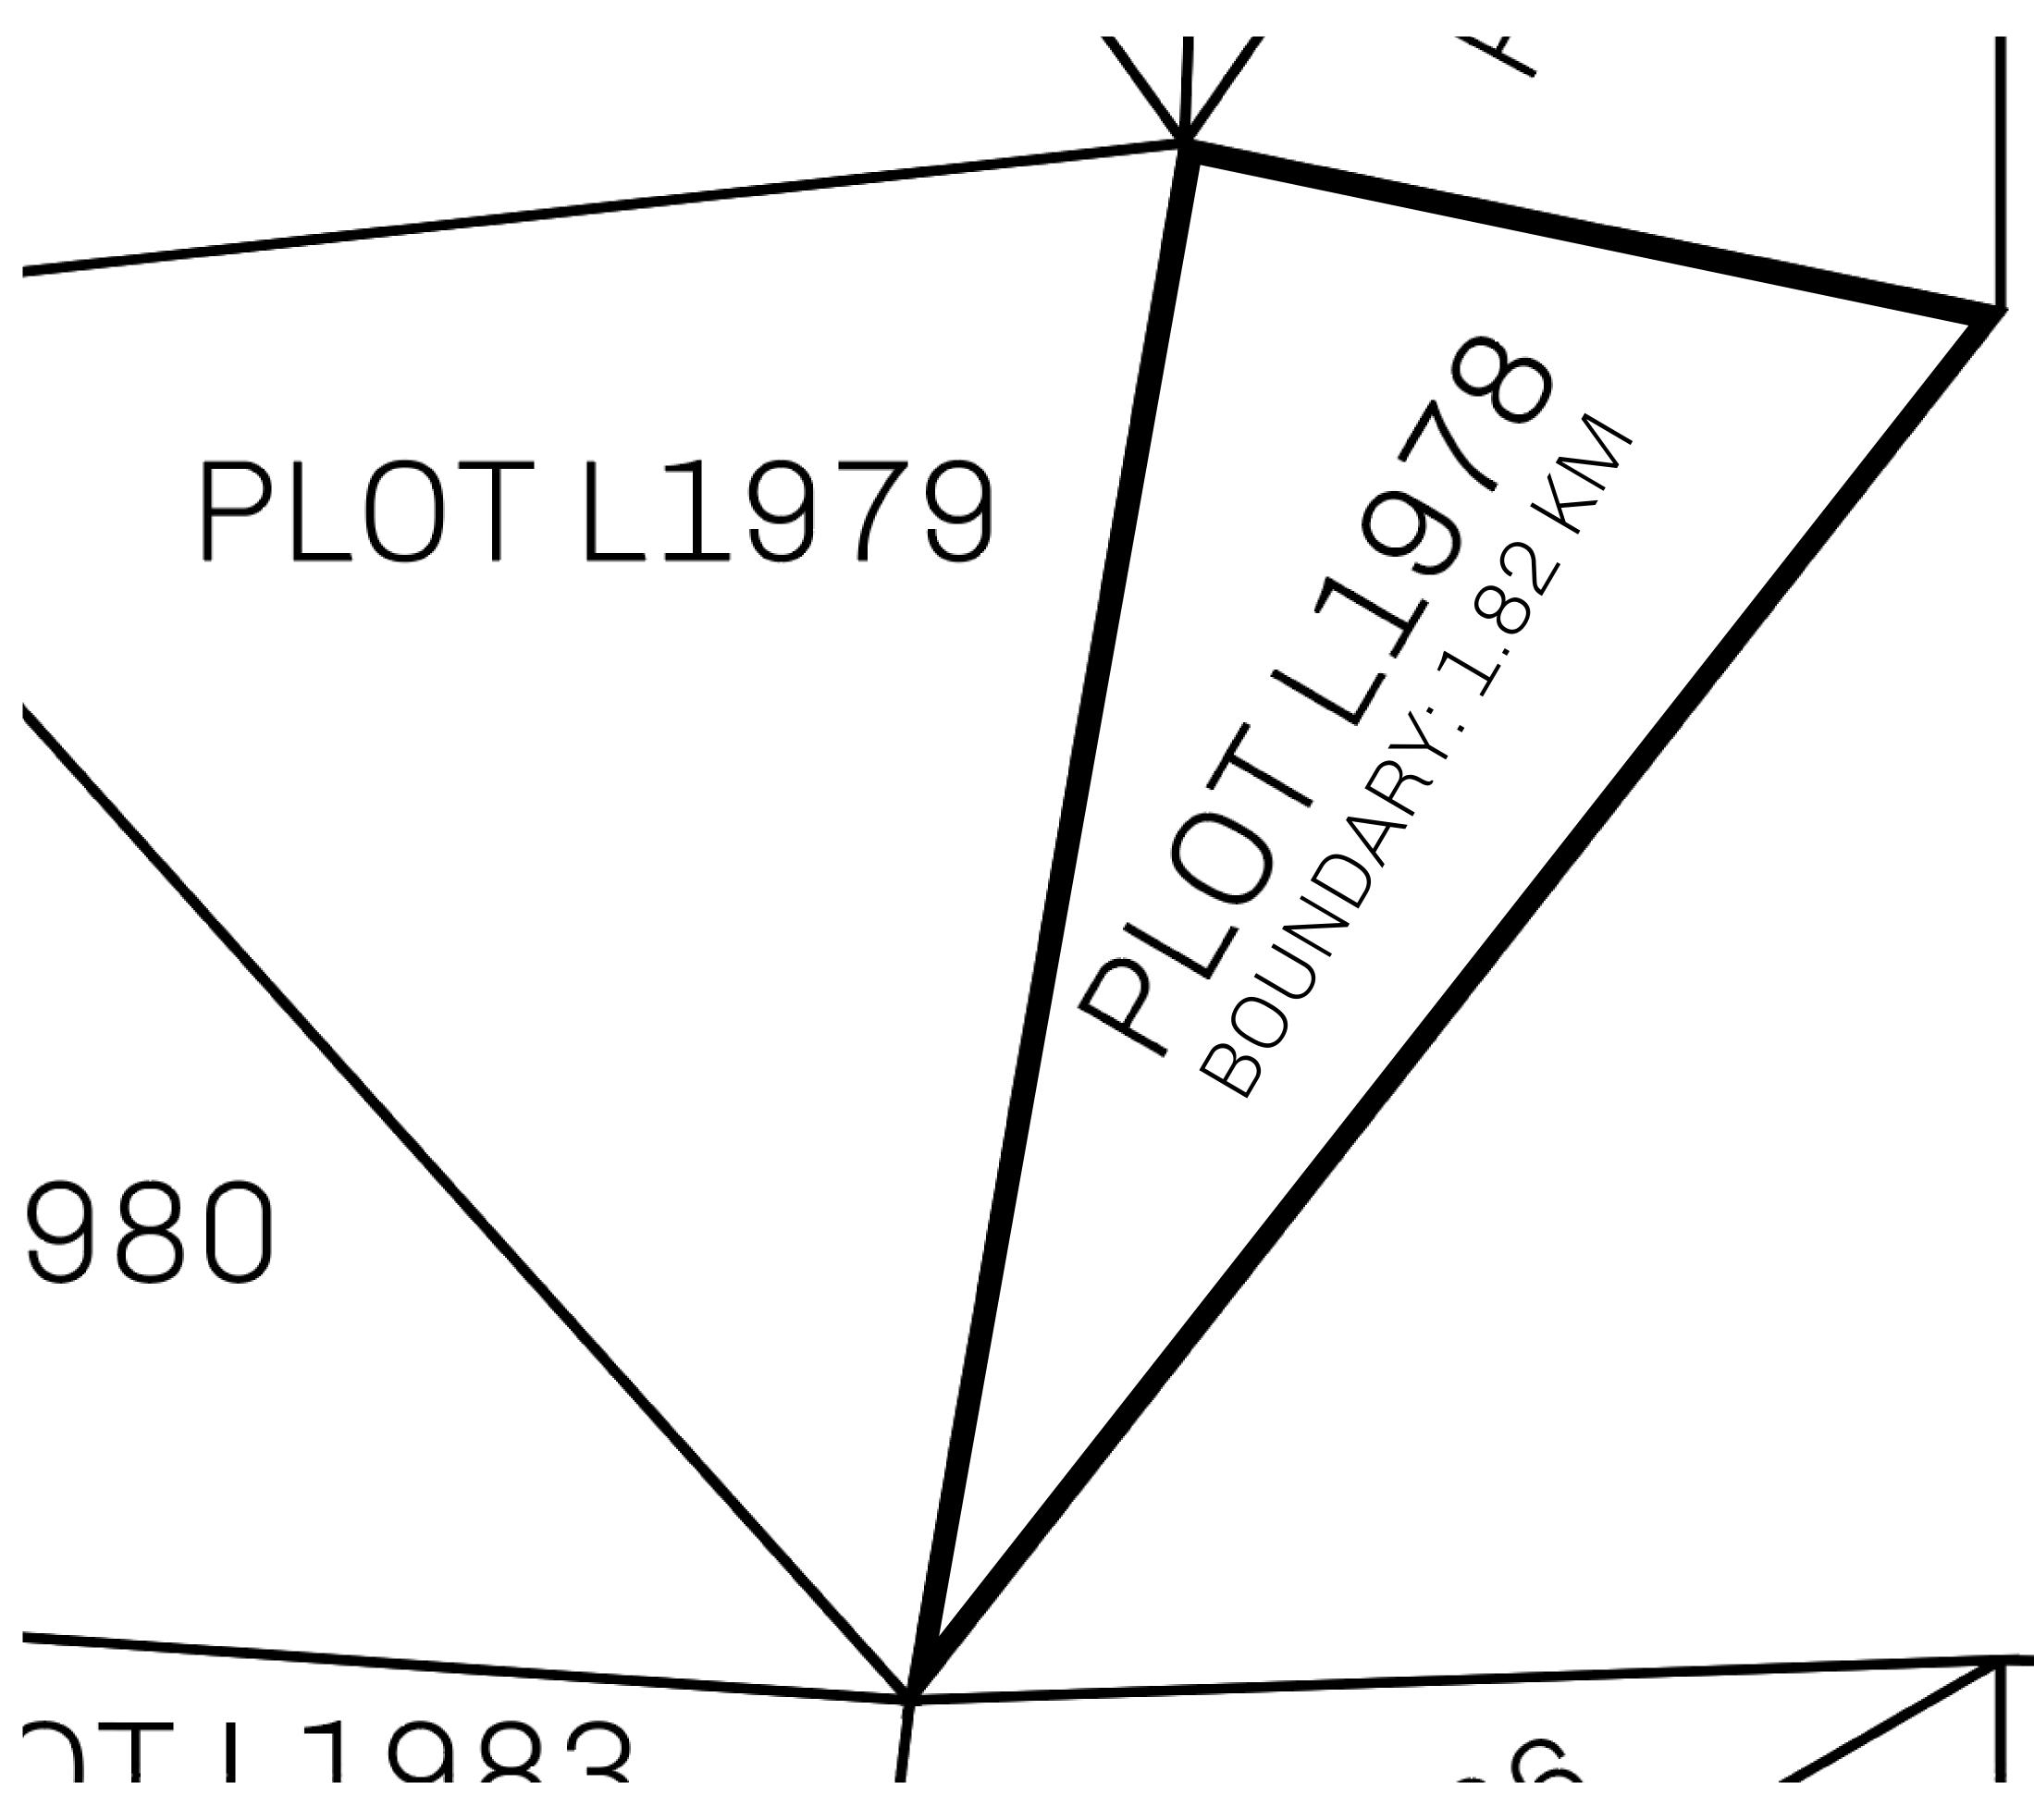

# H.M. LNFT Land Registry

ADMINISTRATIVE AREA

OWNER ENTITLEMENT

**THE GREAT** 

Type W-GE: Share of 0.3% of all BUN sales based on number of NFT Stories minted (rewarded in Credits); Mint 4 NFT Stories

| y | TITLE NUMBER<br>L1978-221121 |  |  |  |
|---|------------------------------|--|--|--|
|   |                              |  |  |  |