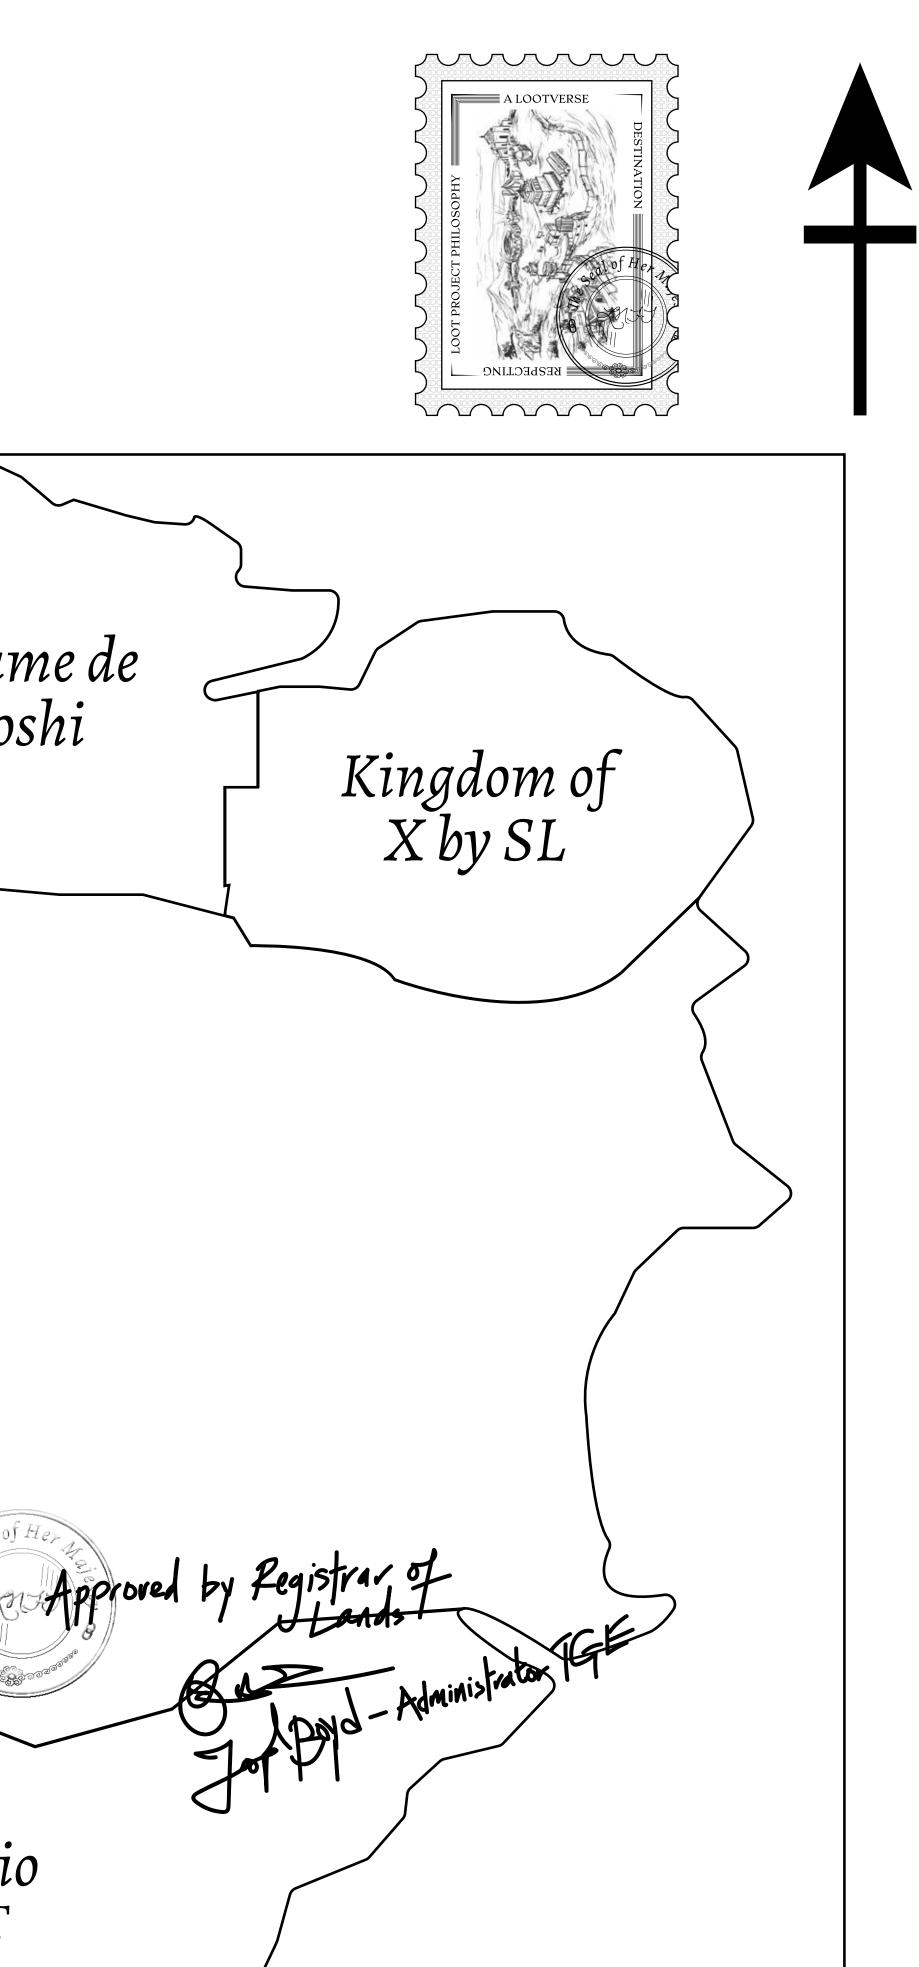

## H.M. LNFT Land Registry

ADMINISTRATIVE AREA

OWNER ENTITLEMENT

THE GREAT

Type W-GE: SI (rewarded in C

|                                | TITLE NUMBER<br>L1977-221121 |                              |              |               |
|--------------------------------|------------------------------|------------------------------|--------------|---------------|
| y                              |                              |                              |              |               |
| EMPIRE                         | ISSUED                       | 22 November 2021             | Jb.I.        | SCALE 1/50000 |
| Share of 0.3%<br>Credits); Min |                              | sales based on numbe<br>ries | er of NFT St | tories minted |
|                                |                              |                              |              |               |
| 7                              |                              | <u> </u>                     |              |               |
|                                |                              |                              |              |               |
| •                              |                              |                              |              |               |
|                                |                              |                              |              |               |
|                                |                              |                              |              |               |
|                                |                              |                              |              |               |
|                                |                              |                              |              |               |
|                                |                              |                              |              |               |
|                                |                              |                              |              |               |