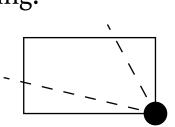

## OFFICIAL PERSPECTIVE SHEET FOR FILING

Indicate vantage point for each drawing. Copy and mark each sheet required prior to filing.

Guide - Vantage point should be indicated as shown in the diagram: