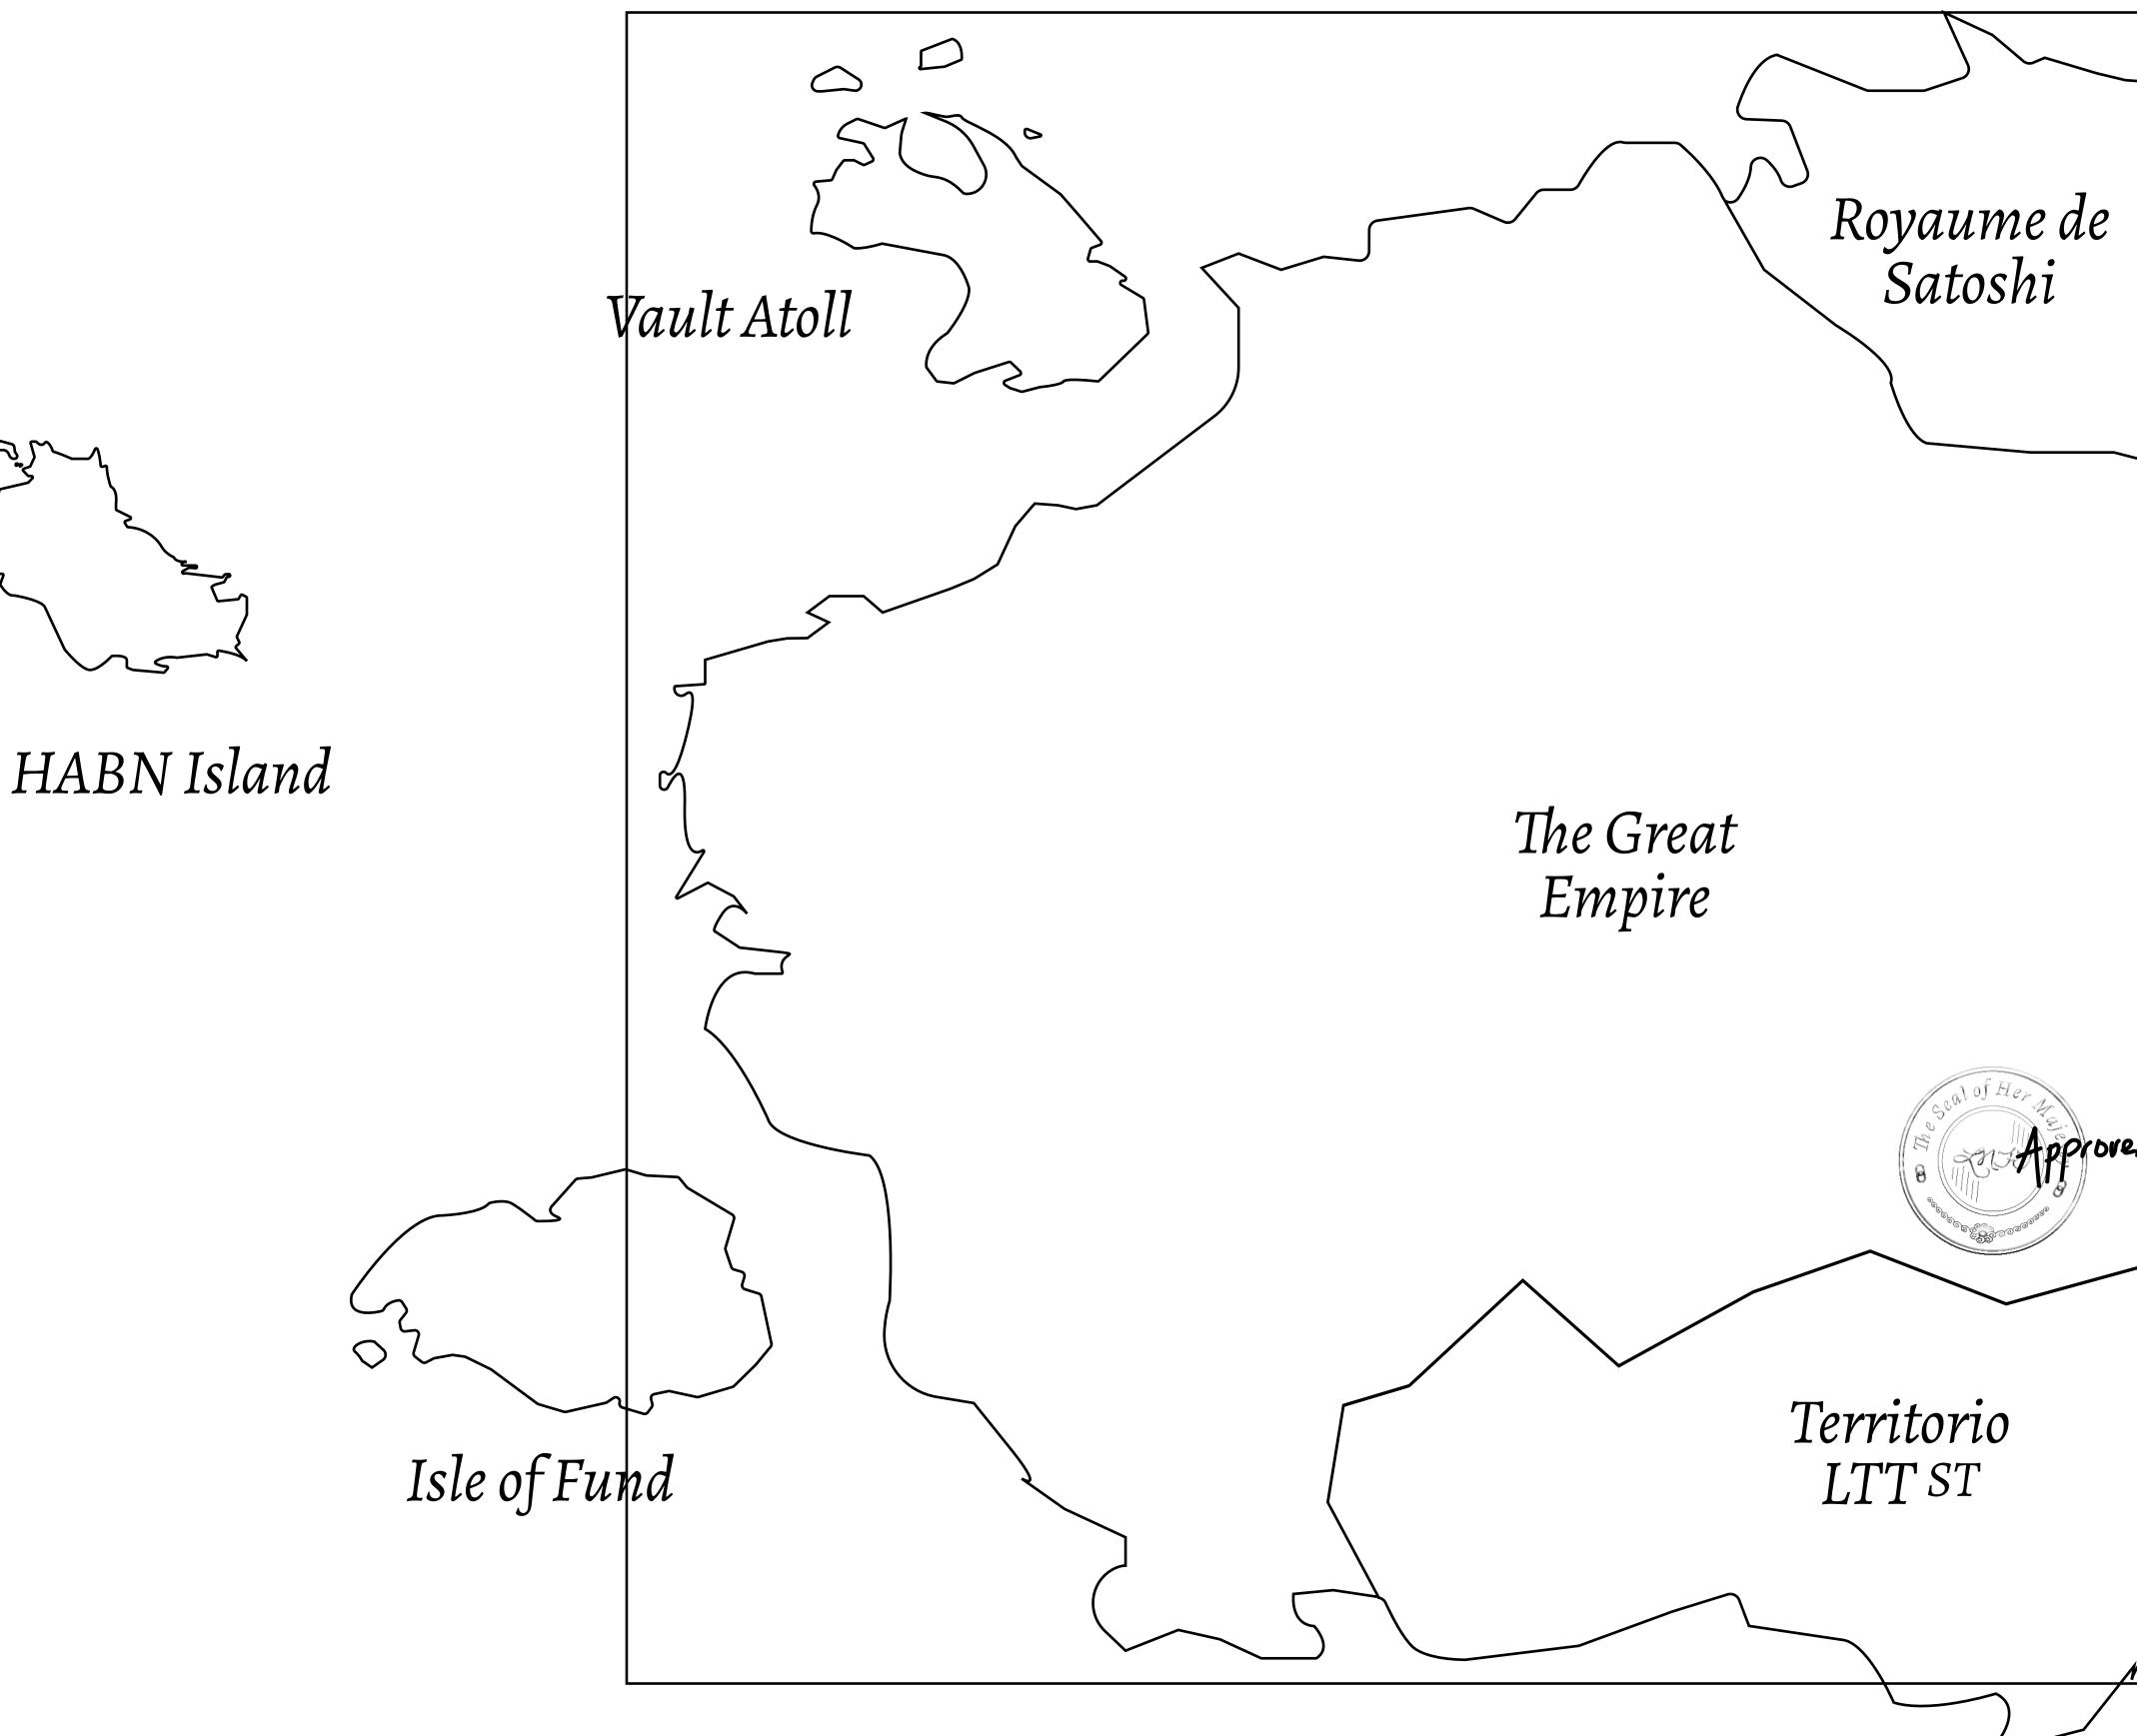

## H.M. LNFT Land Registry

ADMINISTRATIVE AREA

OWNER ENTITLEMENT

THE GREAT

Type W-GE: SI (rewarded in C

|                                | TITLE NUMBER<br>L1977-221121 |                              |              |               |
|--------------------------------|------------------------------|------------------------------|--------------|---------------|
| y                              |                              |                              |              |               |
| EMPIRE                         | ISSUED                       | 22 November 2021             | Jb.I.        | SCALE 1/50000 |
| Share of 0.3%<br>Credits); Min |                              | sales based on numbe<br>ries | er of NFT St | tories minted |
|                                |                              |                              |              |               |
| 7                              |                              | <u> </u>                     |              |               |
|                                |                              |                              |              |               |
| •                              |                              |                              |              |               |
|                                |                              |                              |              |               |
|                                |                              |                              |              |               |
|                                |                              |                              |              |               |
|                                |                              |                              |              |               |
|                                |                              |                              |              |               |
|                                |                              |                              |              |               |