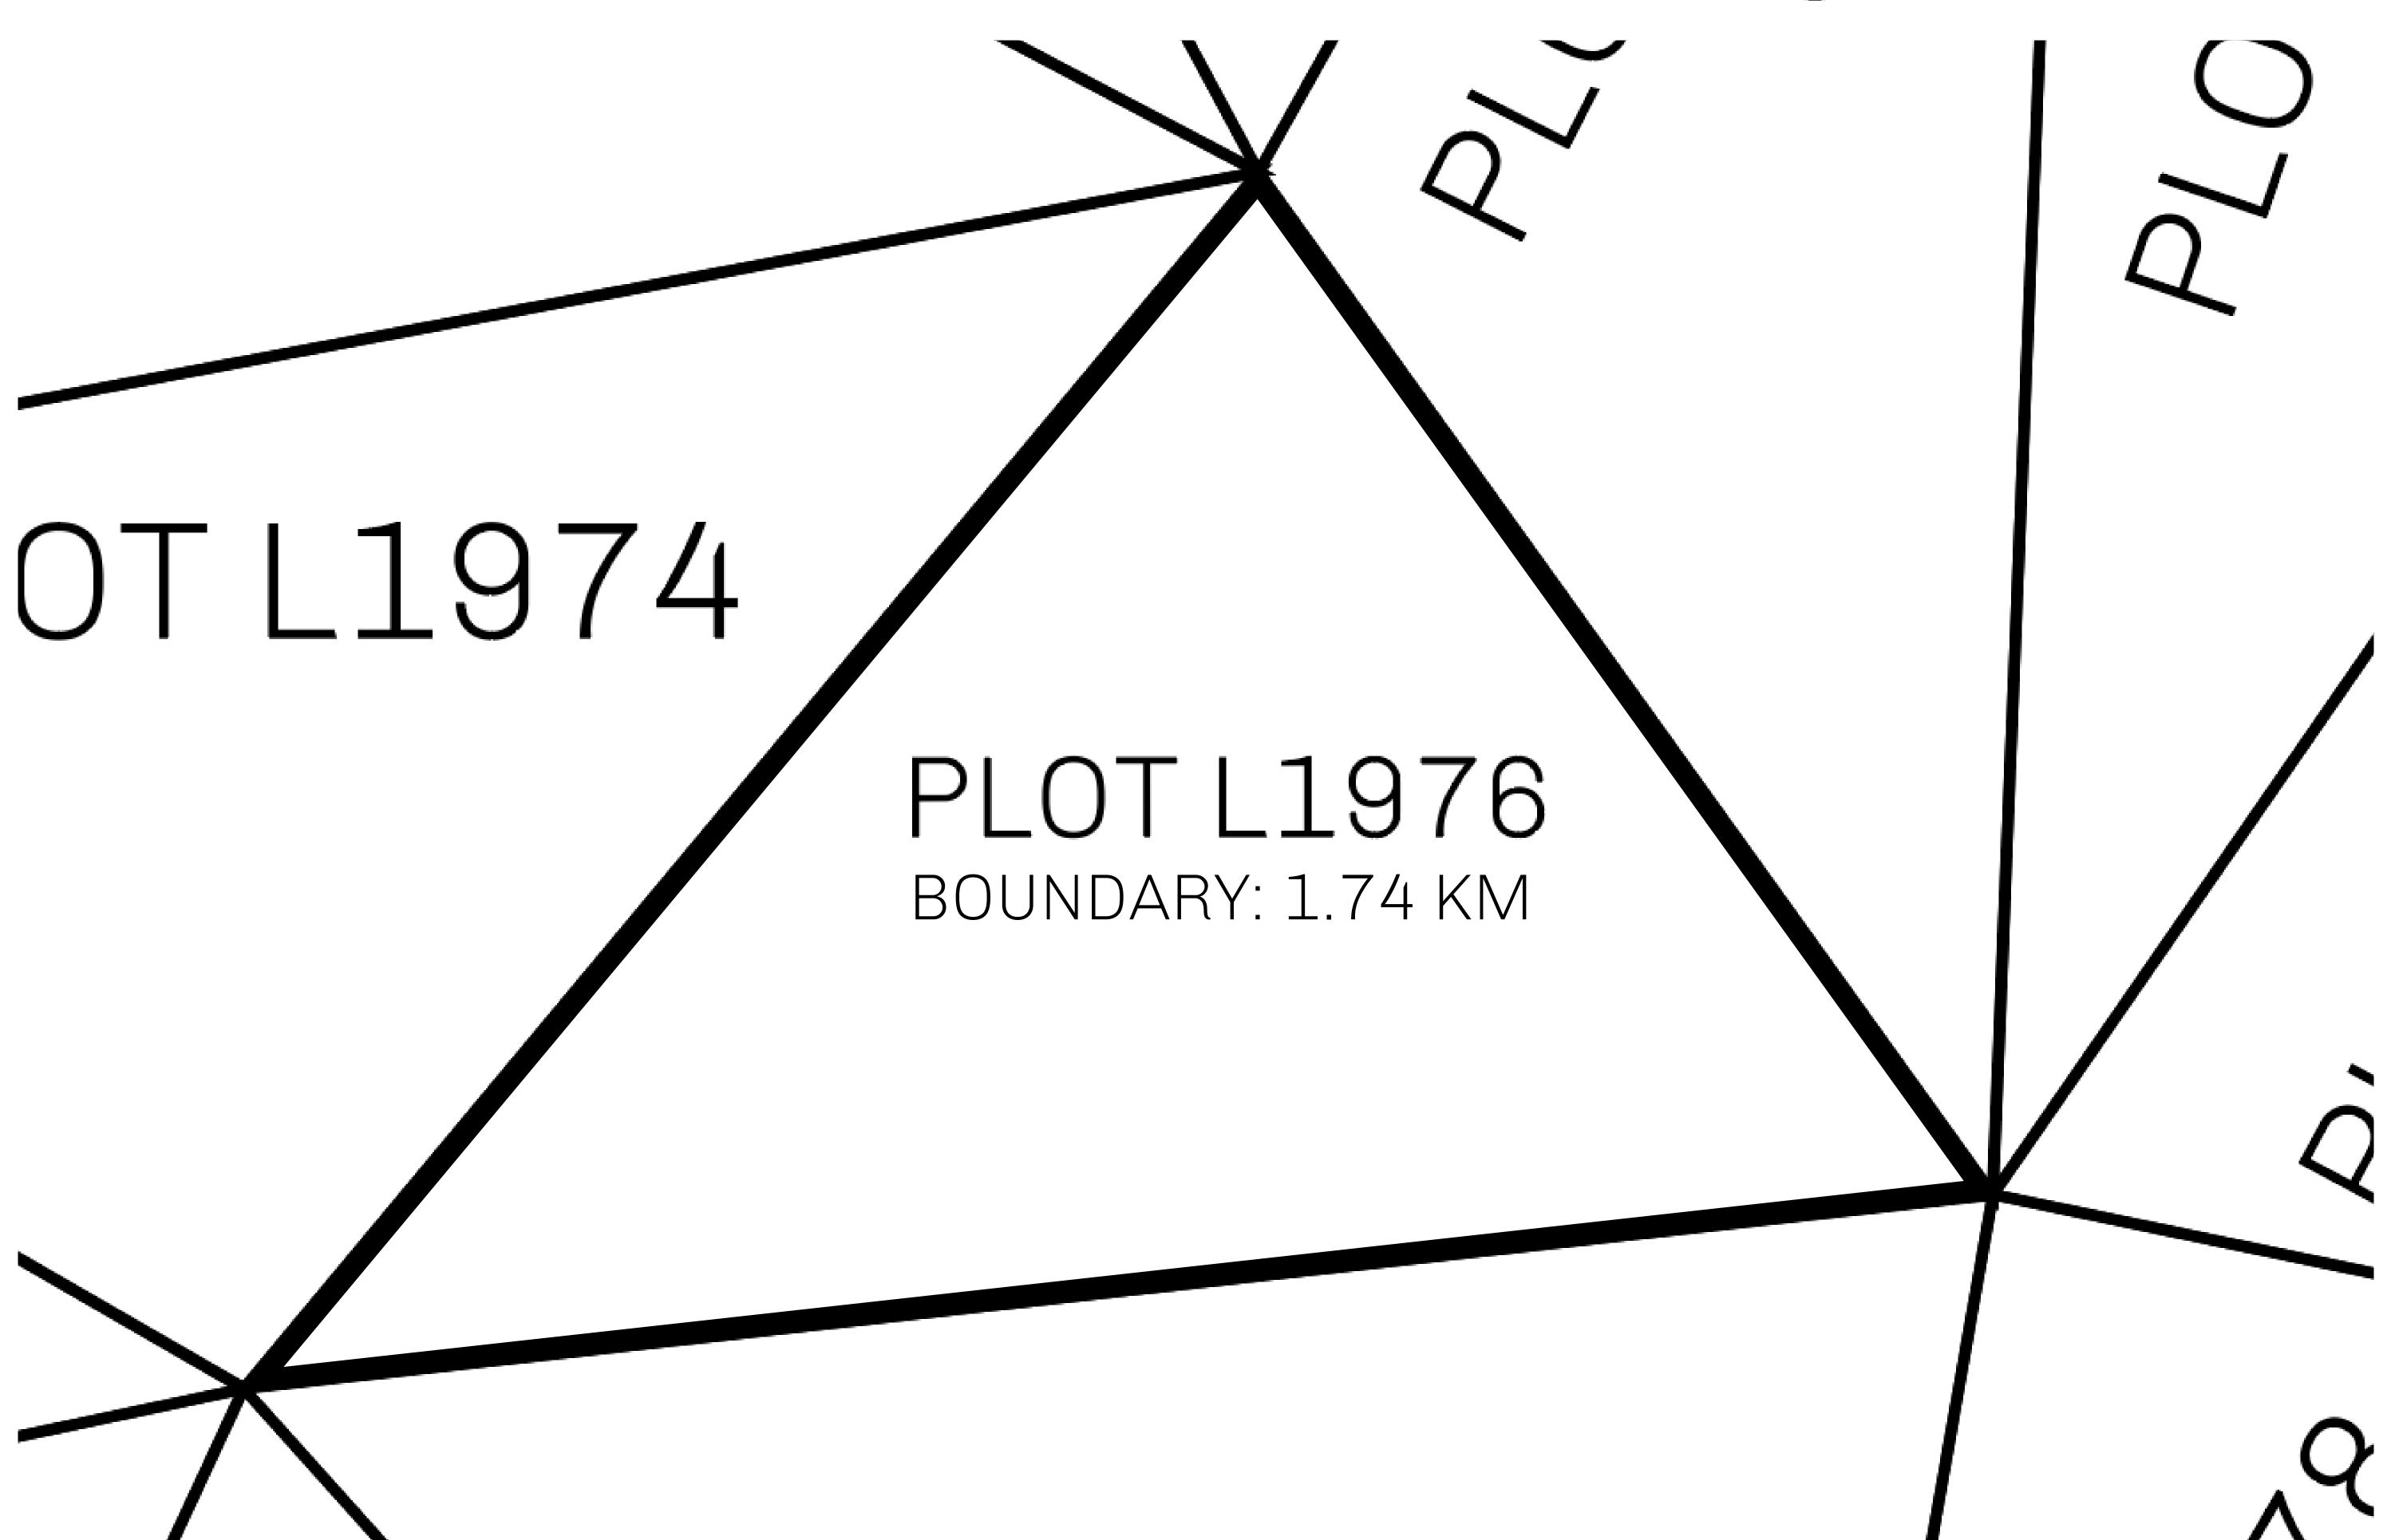

## LOOT NFT WORLD

CONTROL

PLOT L1976-221121

TOWER

## H.M. LNFT Land Registry

TITLE NUMBER

L1976-221121

ADMINISTRATIVE AREA

THE GREAT EMPIRE

ISSUED 22 November 2021

SCALE 1/50000

OWNER ENTITLEMENT