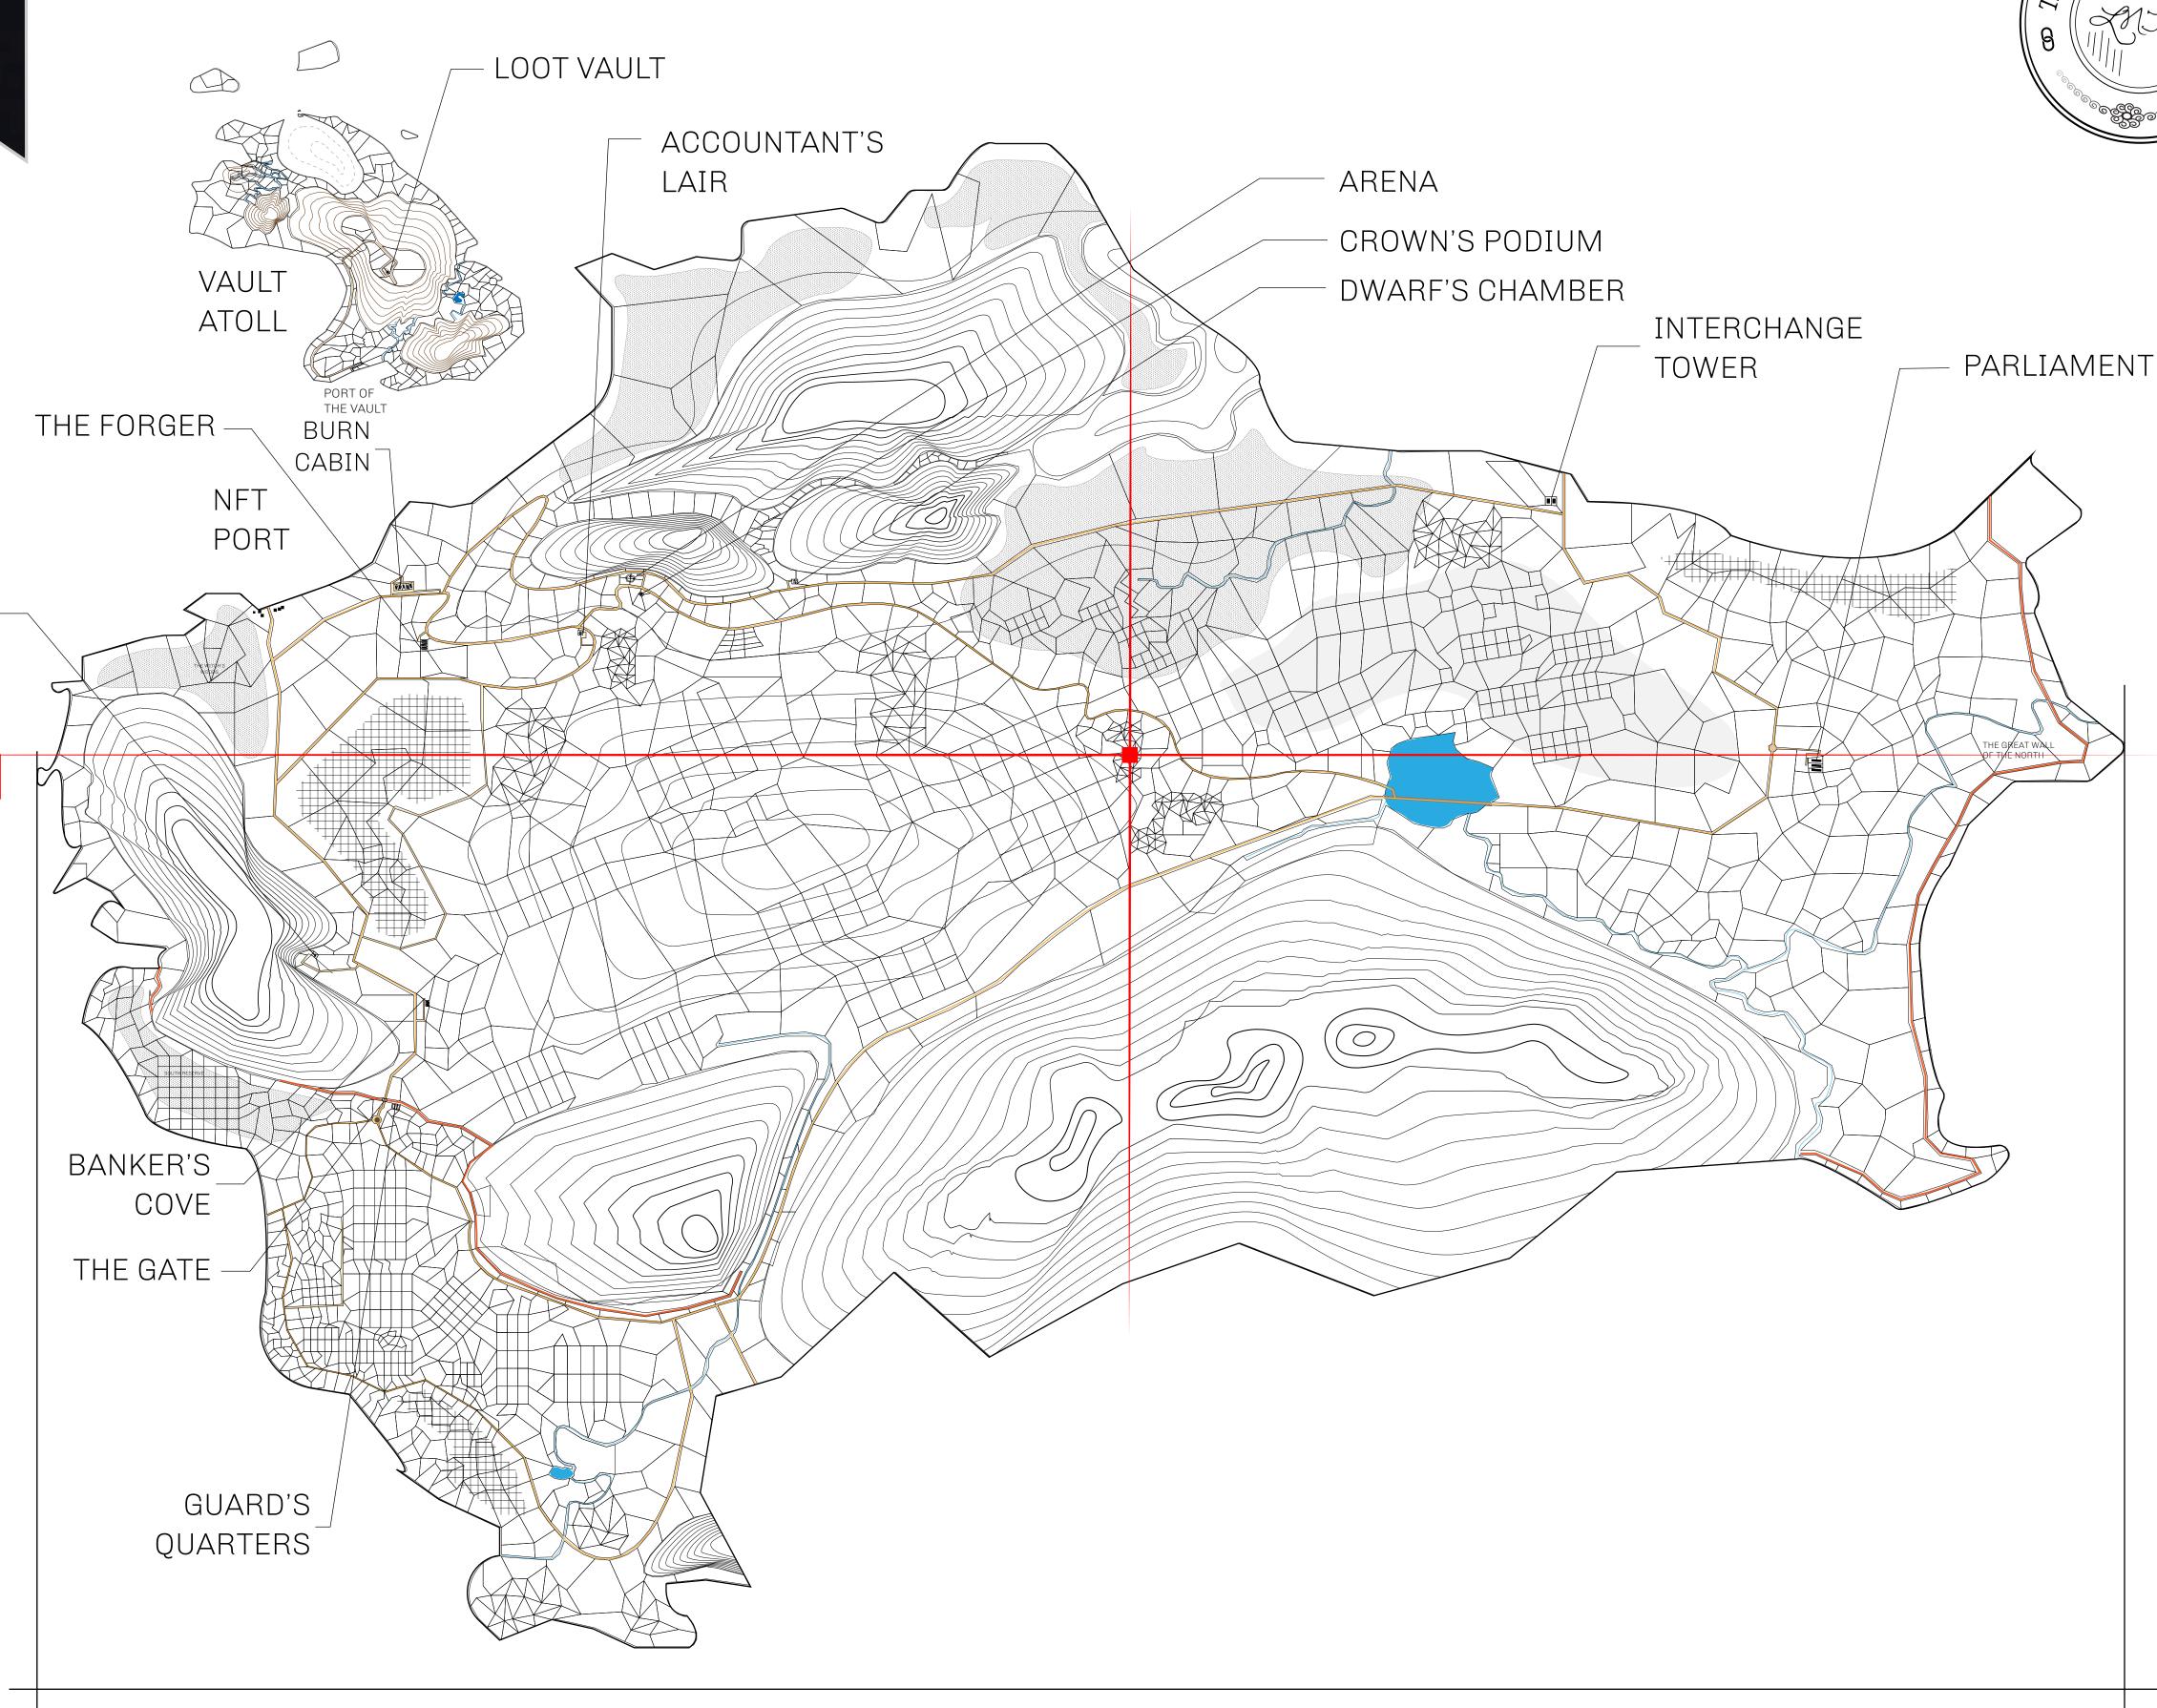

## HER MAJESTY'S GATED WORLD

As an economic and ruling powerhouse, the Great Empire controls the issuance and trade of BUN, LTT, and USDC reward credits. Decisions by its sitting parliamentarians affect Loot NFT World. Following the last war, border controls are tight and only invitees can enter. Each Sunday, all eyes focus on the Arena and the Crown's Podium, where battle-bidding auctions rage. The battle pit is not for the fainthearted and strategy plays a crucial role in winning.

## **GEOGRAPHY**

COASTLINE 462.64 KM (287.47 MILES)

BORDERS OCEAN, ROYAUME DE SATOSHI, X BY SL & TERRITORIO LTT ST

HIGHEST POINT MOUNT ARES +8120 M

LOWEST POINT NFT PORT 0 M

PLOTS 2284 SCALE 1:50000

## H.M. LNFT Land Registry

TITLE NUMBER

L1976-221121

ADMINISTRATIVE AREA

THE GREAT EMPIRE

ISSUED 22 November 2021

SCALE 1/50000

OWNER ENTITLEMENT