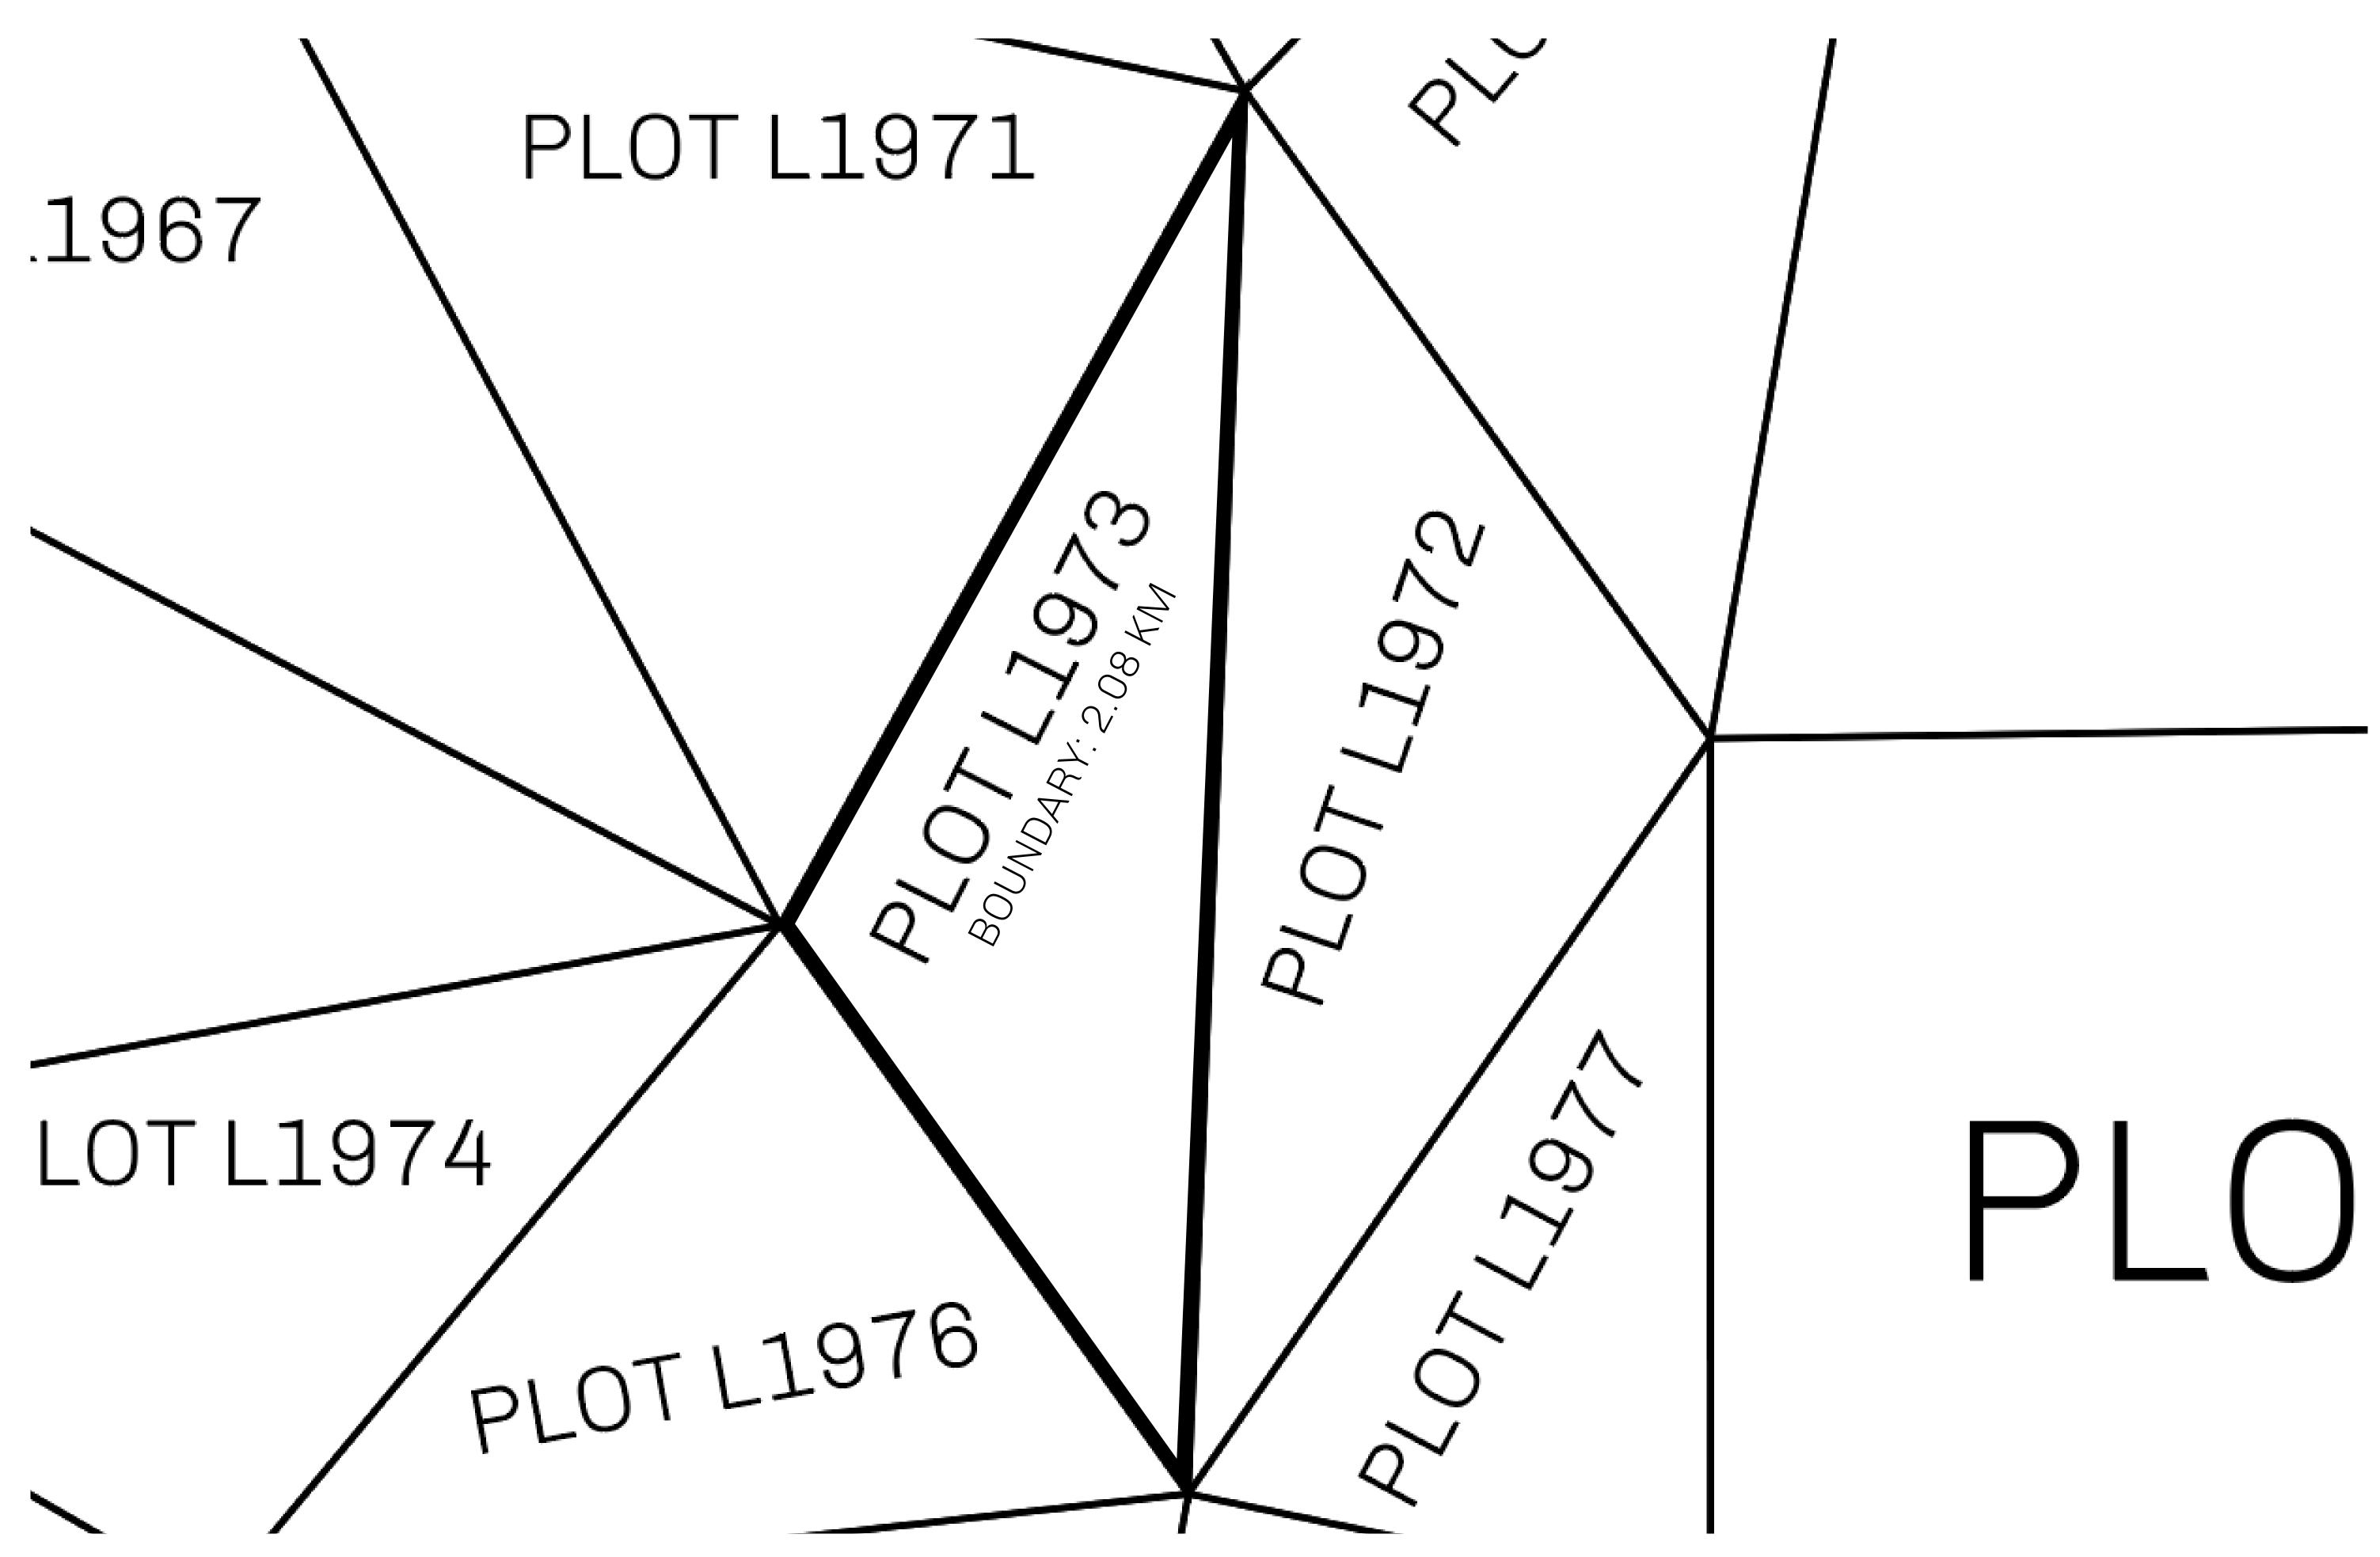

## LOOT NFT WORLD

CONTROL

PLOT L1973-221121

TOWER

## H.M. LNFT Land Registry

L1973-221121

TITLE NUMBER

ADMINISTRATIVE AREA

THE GREAT EMPIRE

ISSUED 22 November 2021

SCALE 1/50000

OWNER ENTITLEMENT