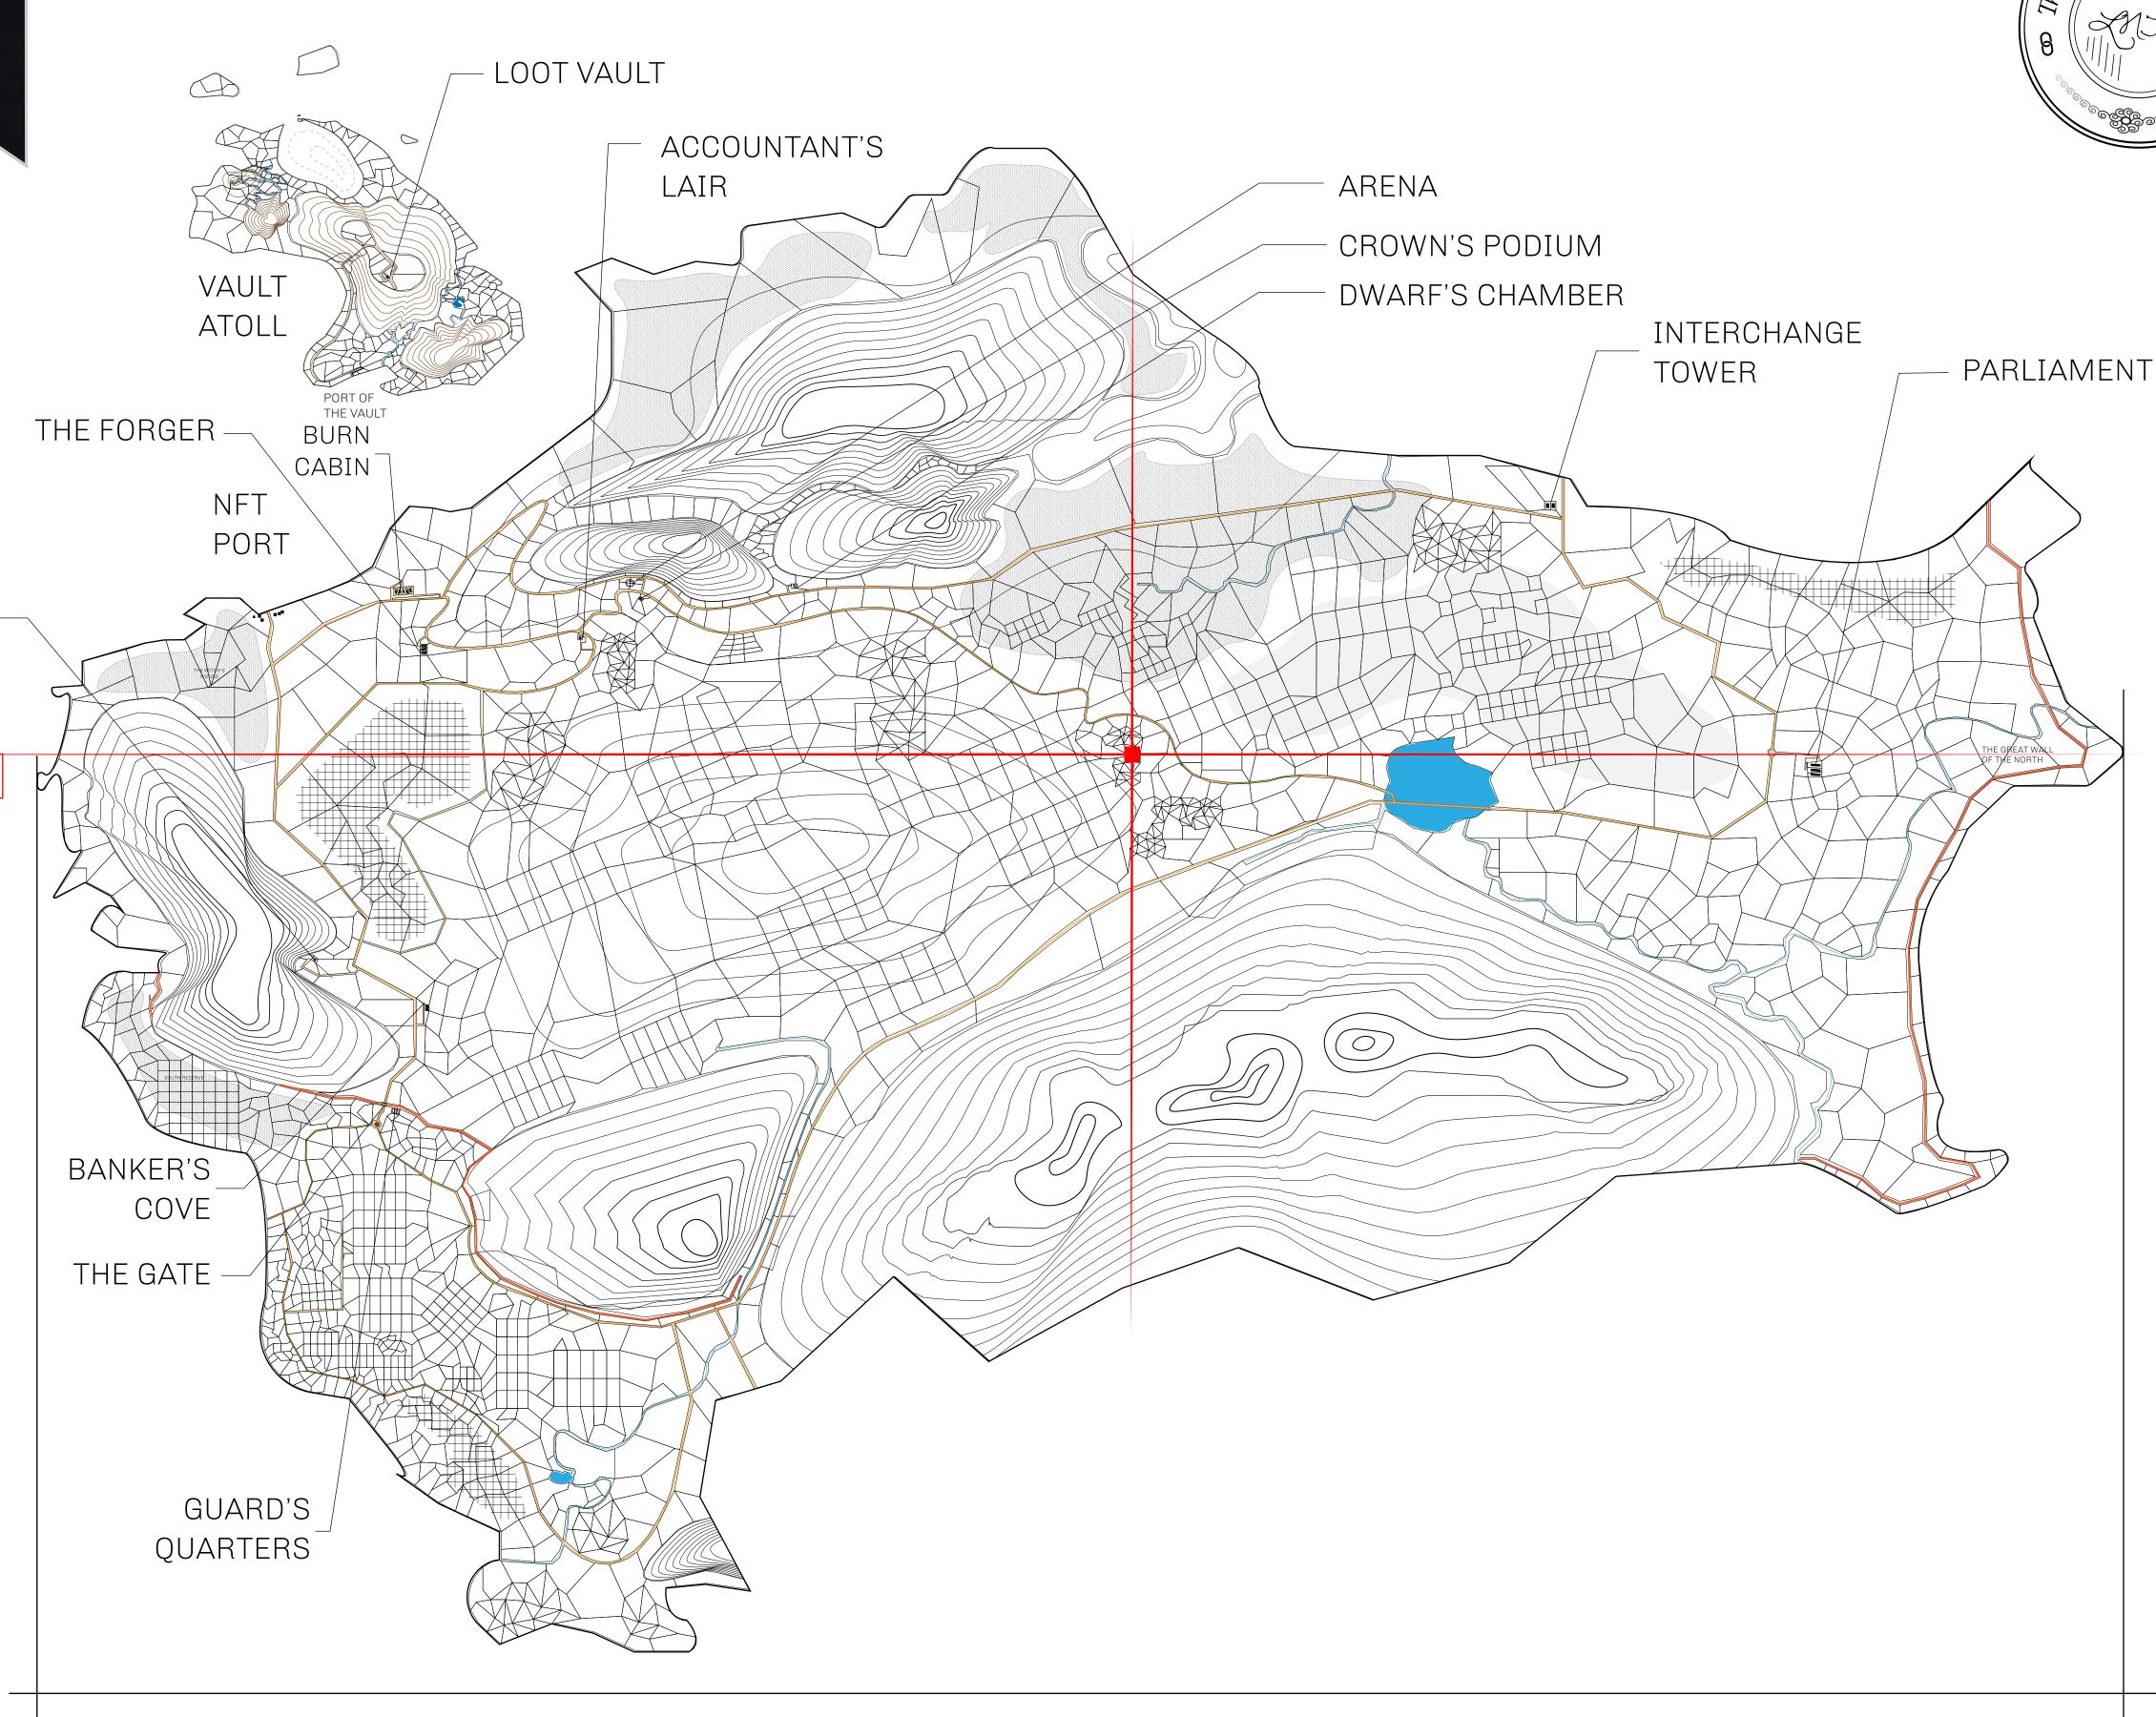

## HER MAJESTY'S GATED WORLD

As an economic and ruling powerhouse, the Great Empire controls the issuance and trade of BUN, LTT, and USDC reward credits. Decisions by its sitting parliamentarians affect Loot NFT World. Following the last war, border controls are tight and only invitees can enter. Each Sunday, all eyes focus on the Arena and the Crown's Podium, where battle-bidding auctions rage. The battle pit is not for the fainthearted and strategy plays a crucial role in winning.

## **GEOGRAPHY**

COASTLINE 462.64 KM (287.47 MILES)

BORDERS OCEAN, ROYAUME DE SATOSHI, X BY SL & TERRITORIO LTT ST

HIGHEST POINT MOUNT ARES +8120 M

LOWEST POINT NFT PORT 0 M

PLOTS 2284 SCALE 1:50000

## H.M. LNFT Land Registry

L1973-221121

TITLE NUMBER

ADMINISTRATIVE AREA

THE GREAT EMPIRE

ISSUED 22 November 2021

SCALE 1/50000

OWNER ENTITLEMENT