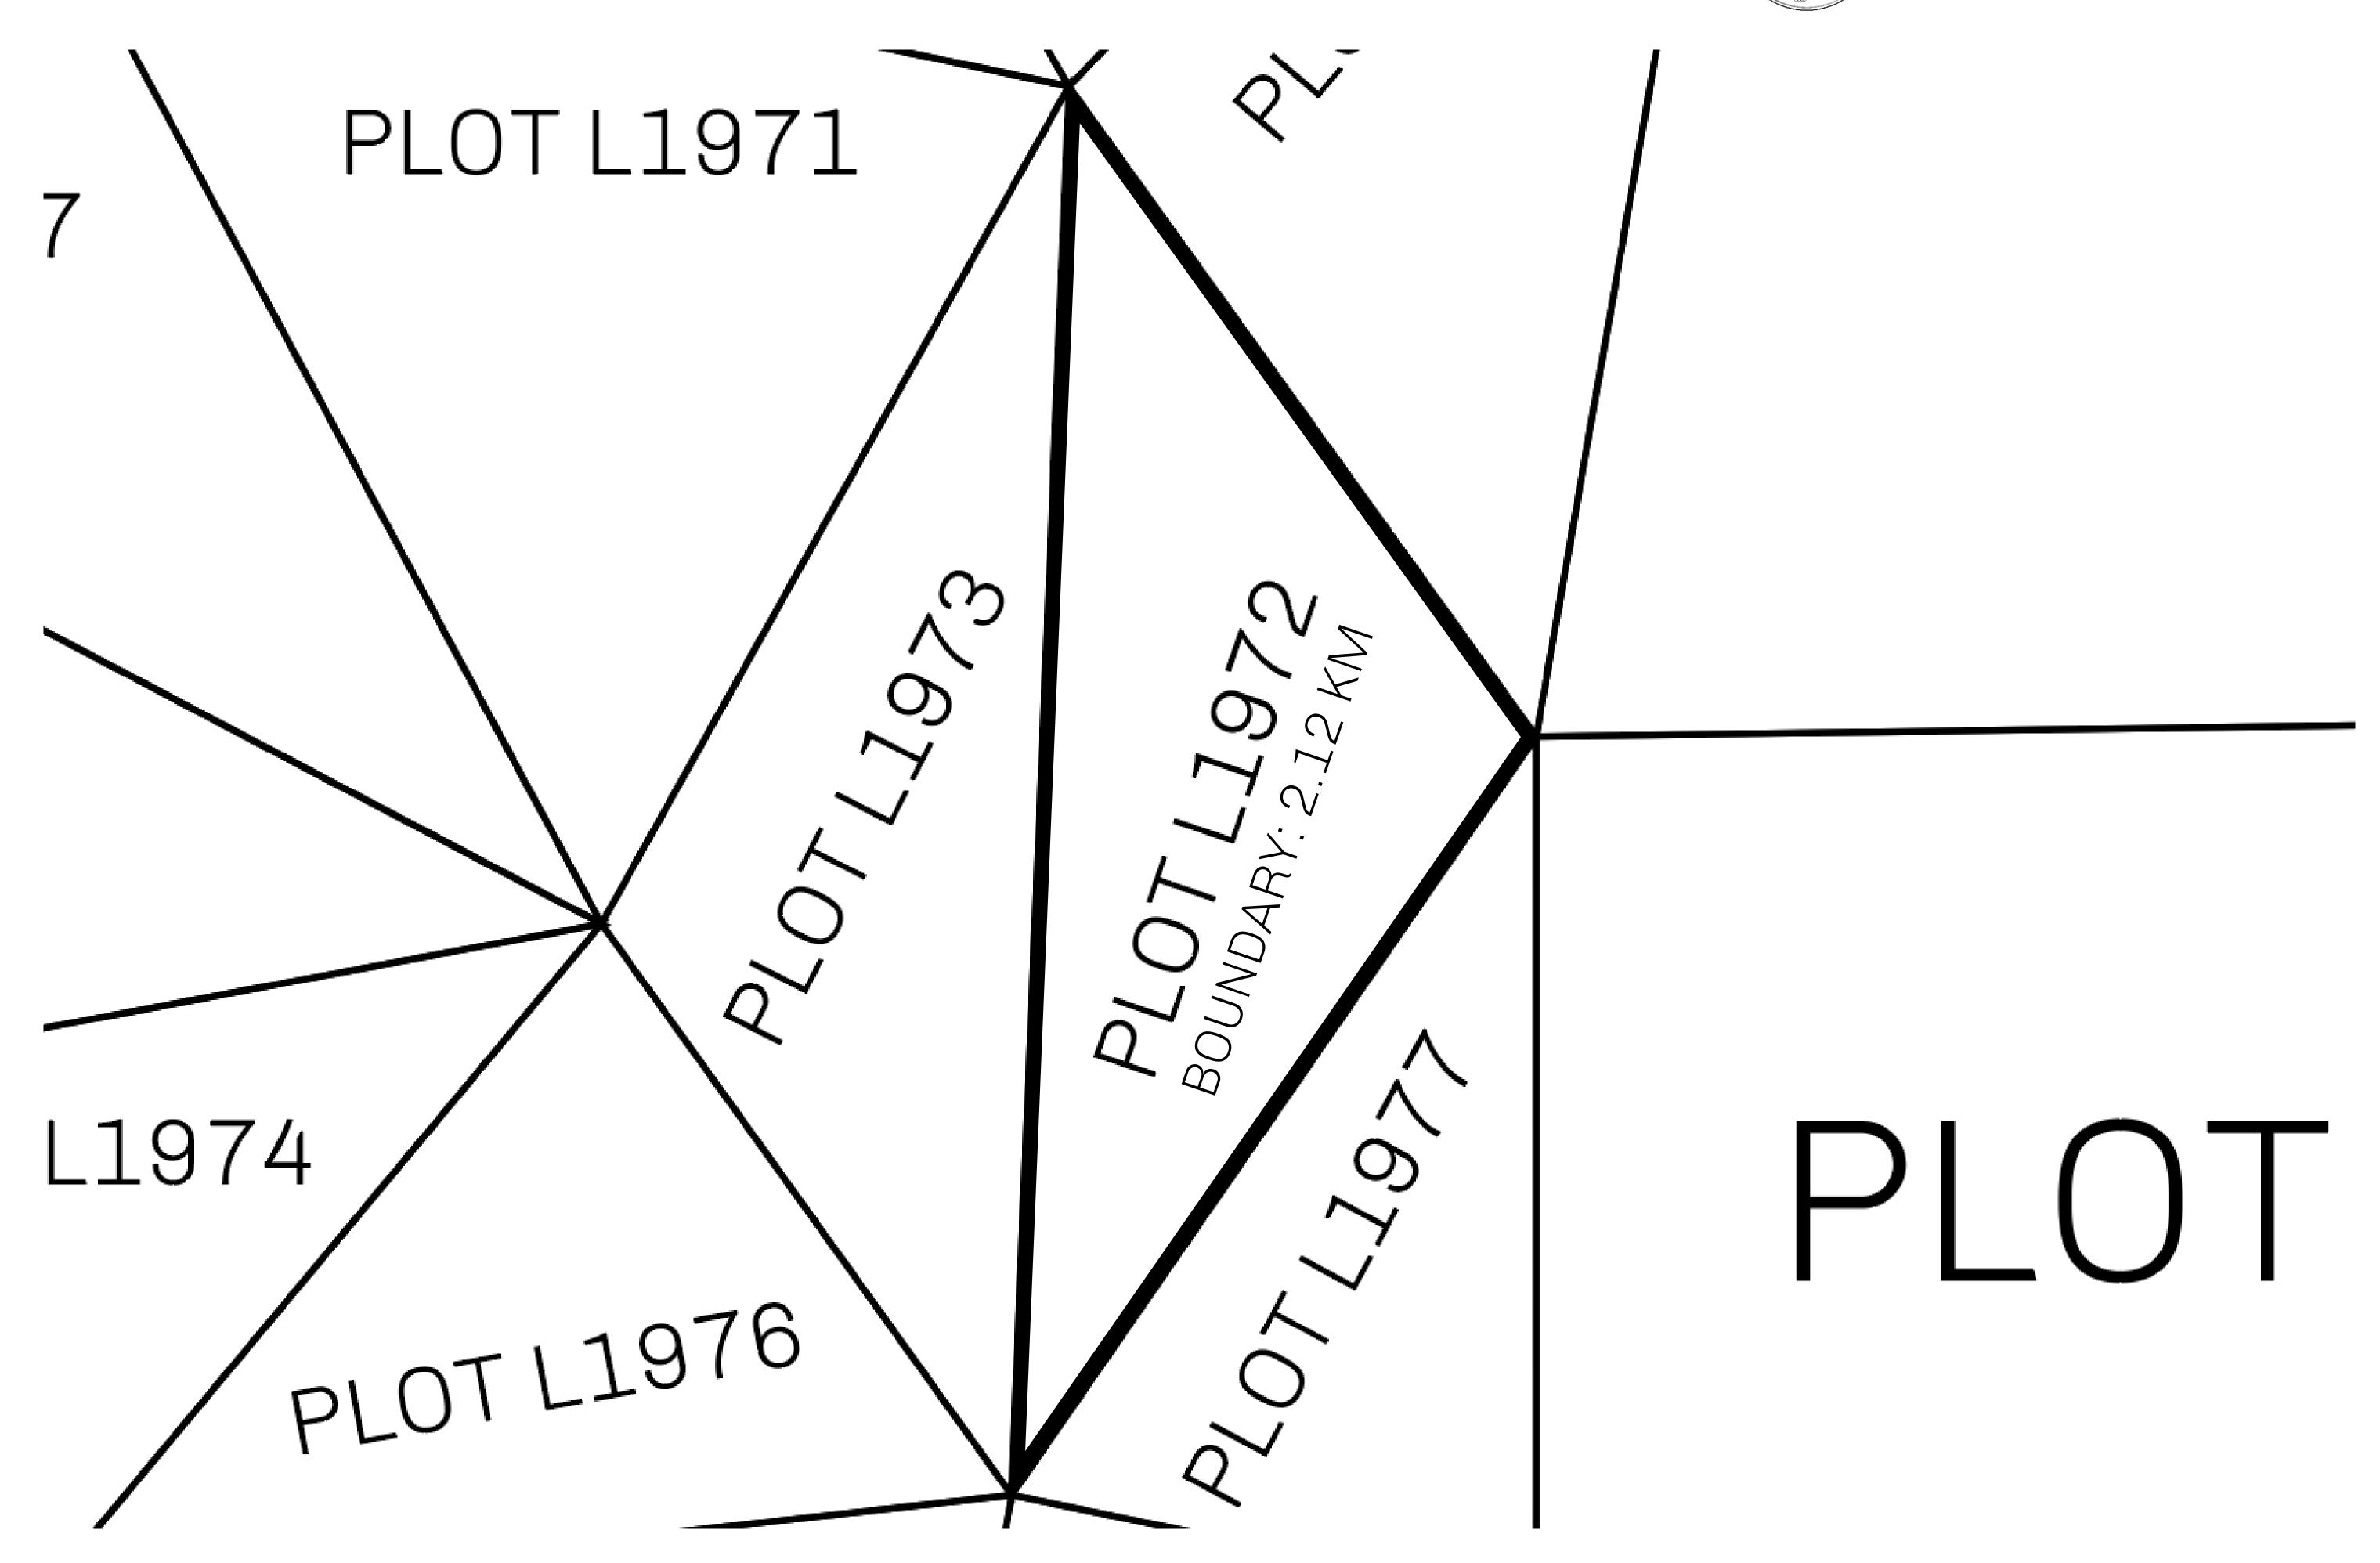

## LOOT NFT WORLD

CONTROL

PLOT L1972-221121

TOWER

## H.M. LNFT Land Registry

TITLE NUMBER

L1972-221121

ADMINISTRATIVE AREA

THE GREAT EMPIRE

ISSUED 22 November 2021

SCALE 1/50000

OWNER ENTITLEMENT