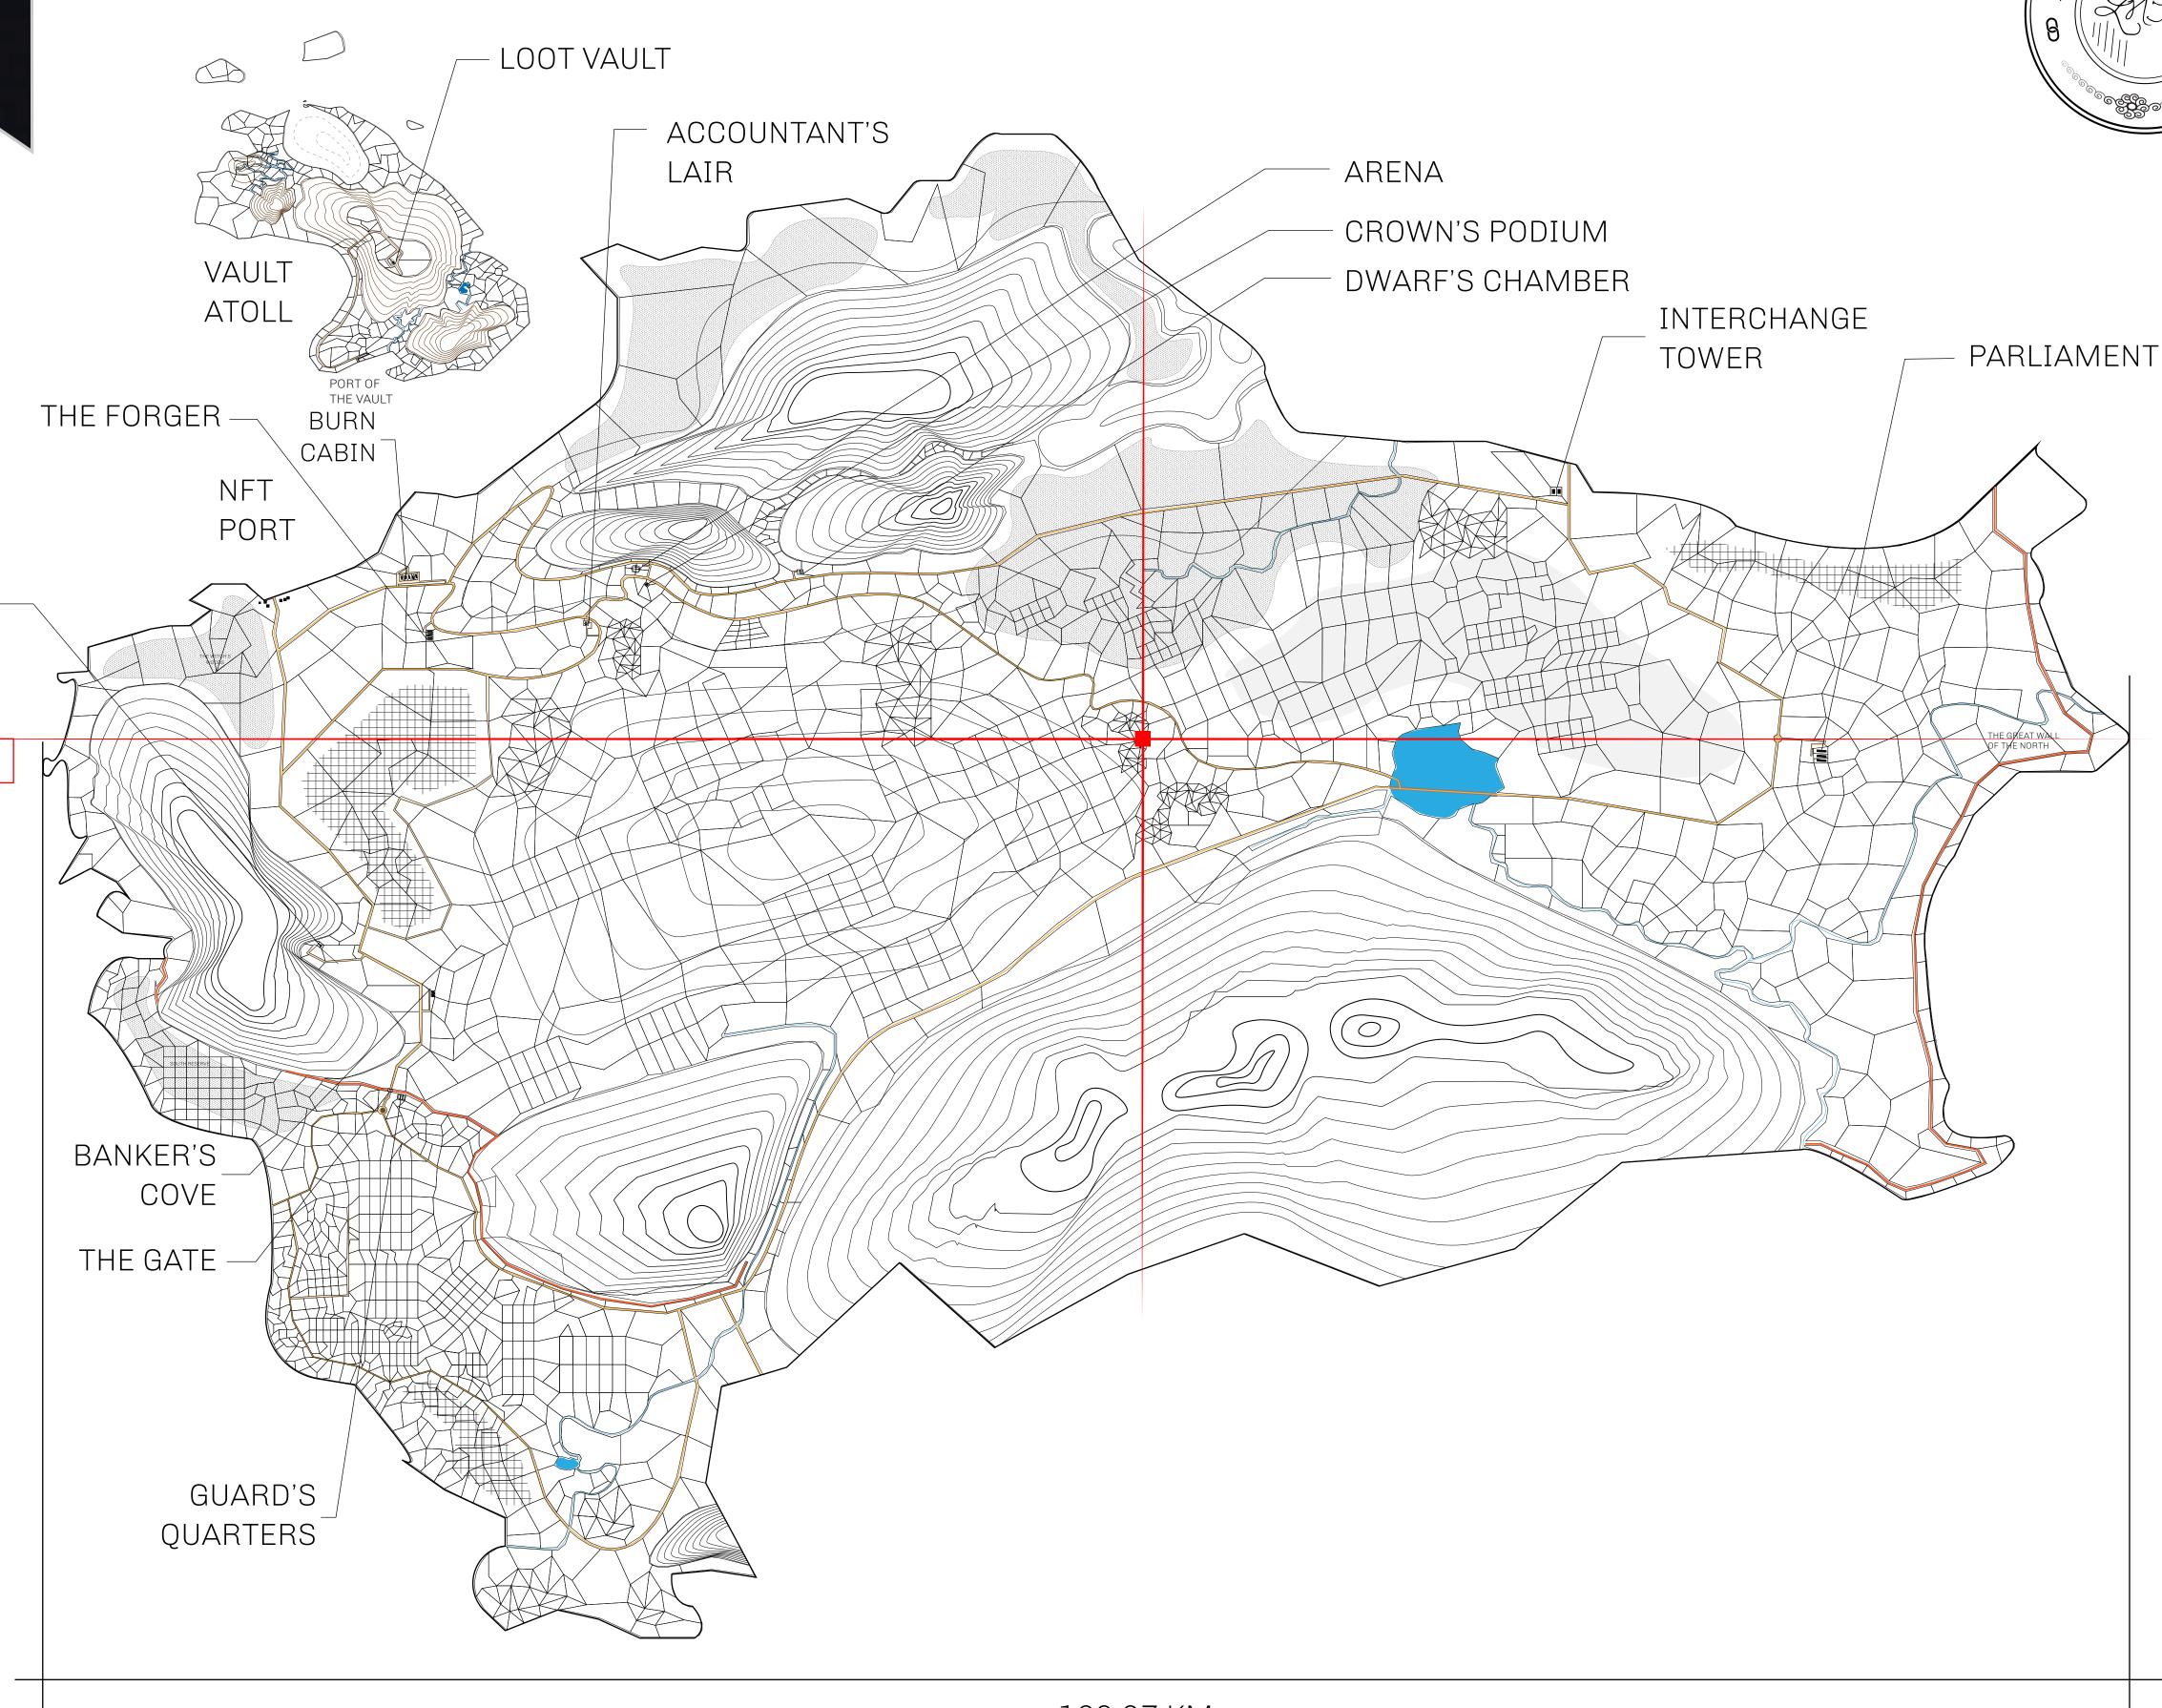

## HER MAJESTY'S GATED WORLD

As an economic and ruling powerhouse, the Great Empire controls the issuance and trade of BUN, LTT, and USDC reward credits. Decisions by its sitting parliamentarians affect Loot NFT World. Following the last war, border controls are tight and only invitees can enter. Each Sunday, all eyes focus on the Arena and the Crown's Podium, where battle-bidding auctions rage. The battle pit is not for the fainthearted and strategy plays a crucial role in winning.

## **GEOGRAPHY**

COASTLINE 462.64 KM (287.47 MILES)

BORDERS OCEAN, ROYAUME DE SATOSHI, X BY SL & TERRITORIO LTT ST

HIGHEST POINT MOUNT ARES +8120 M

LOWEST POINT NFT PORT 0 M

PLOTS 2284 SCALE 1:50000