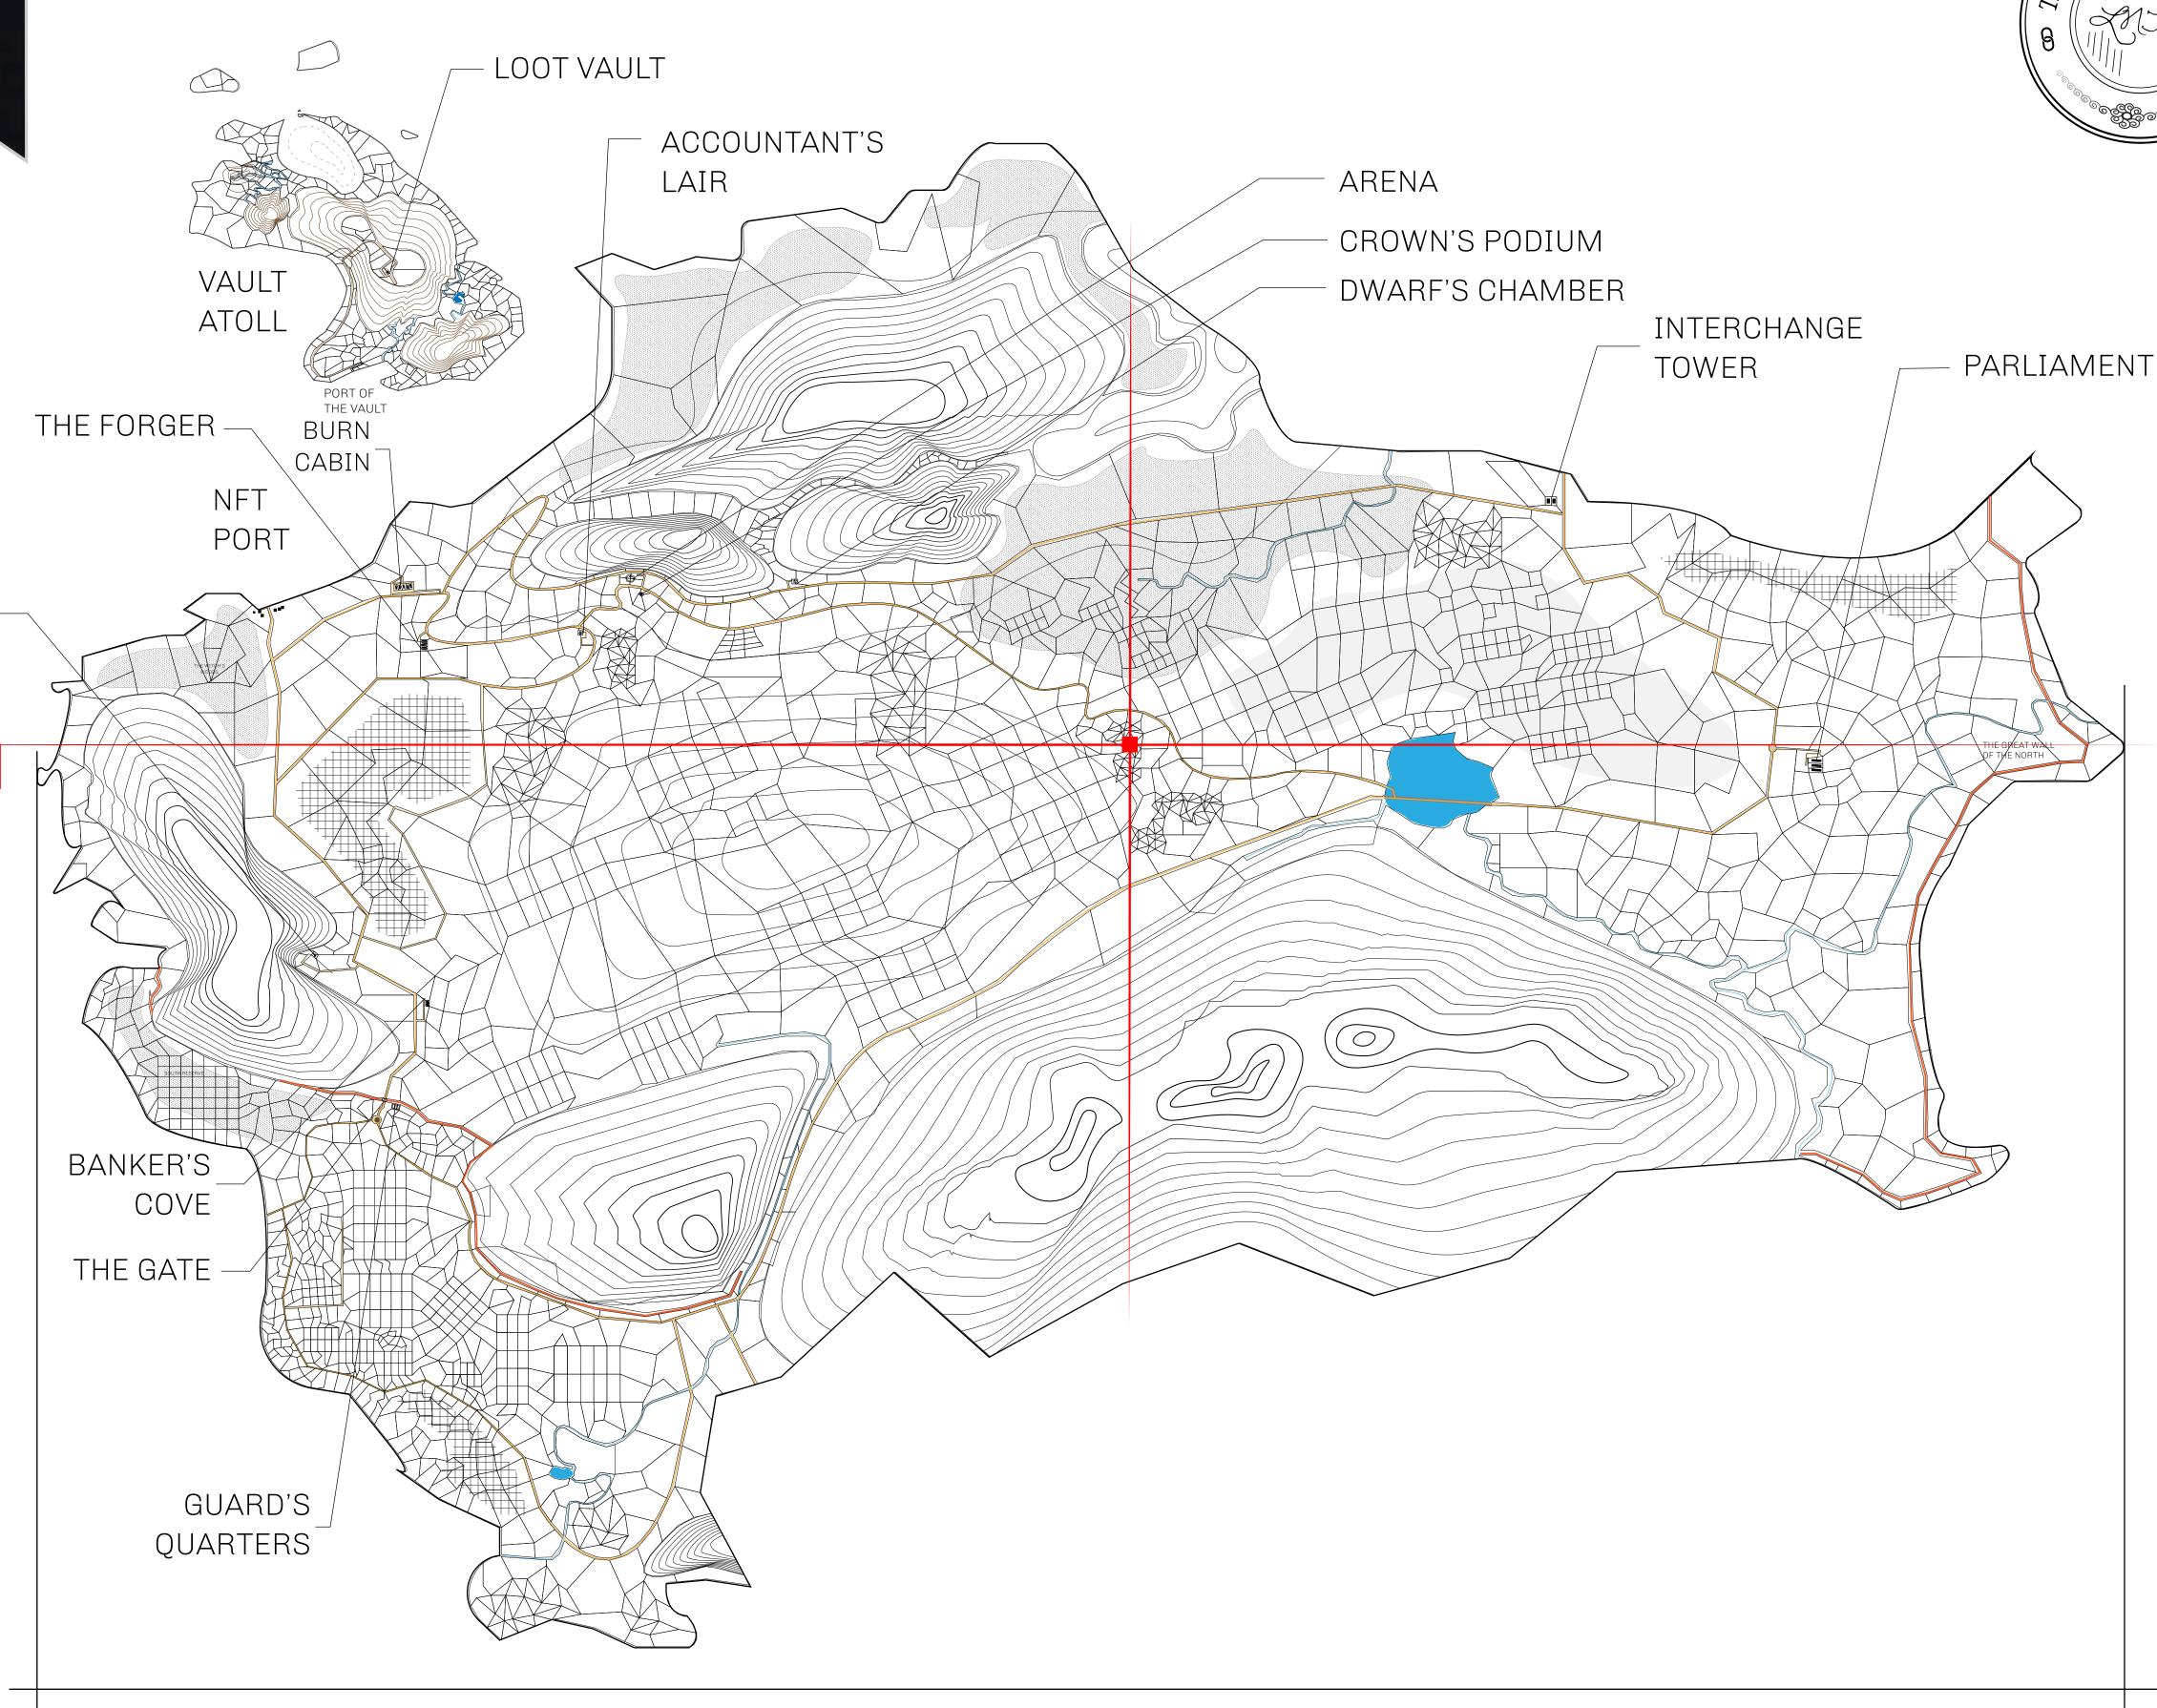

## HER MAJESTY'S GATED WORLD

As an economic and ruling powerhouse, the Great Empire controls the issuance and trade of BUN, LTT, and USDC reward credits. Decisions by its sitting parliamentarians affect Loot NFT World. Following the last war, border controls are tight and only invitees can enter. Each Sunday, all eyes focus on the Arena and the Crown's Podium, where battle-bidding auctions rage. The battle pit is not for the fainthearted and strategy plays a crucial role in winning.

## GEOGRAPHY

COASTLINE 462.64 KM (287.47 MILES)

BORDERS OCEAN, ROYAUME DE SATOSHI, X BY SL & TERRITORIO LTT ST

HIGHEST POINT MOUNT ARES +8120 M

LOWEST POINT NFT PORT 0 M

PLOTS 2284 SCALE 1:50000

## H.M. LNFT Land Registry

TITLE NUMBER

L1971-221121

ADMINISTRATIVE AREA

THE GREAT EMPIRE

ISSUED 22 November 2021

SCALE 1/50000

OWNER ENTITLEMENT