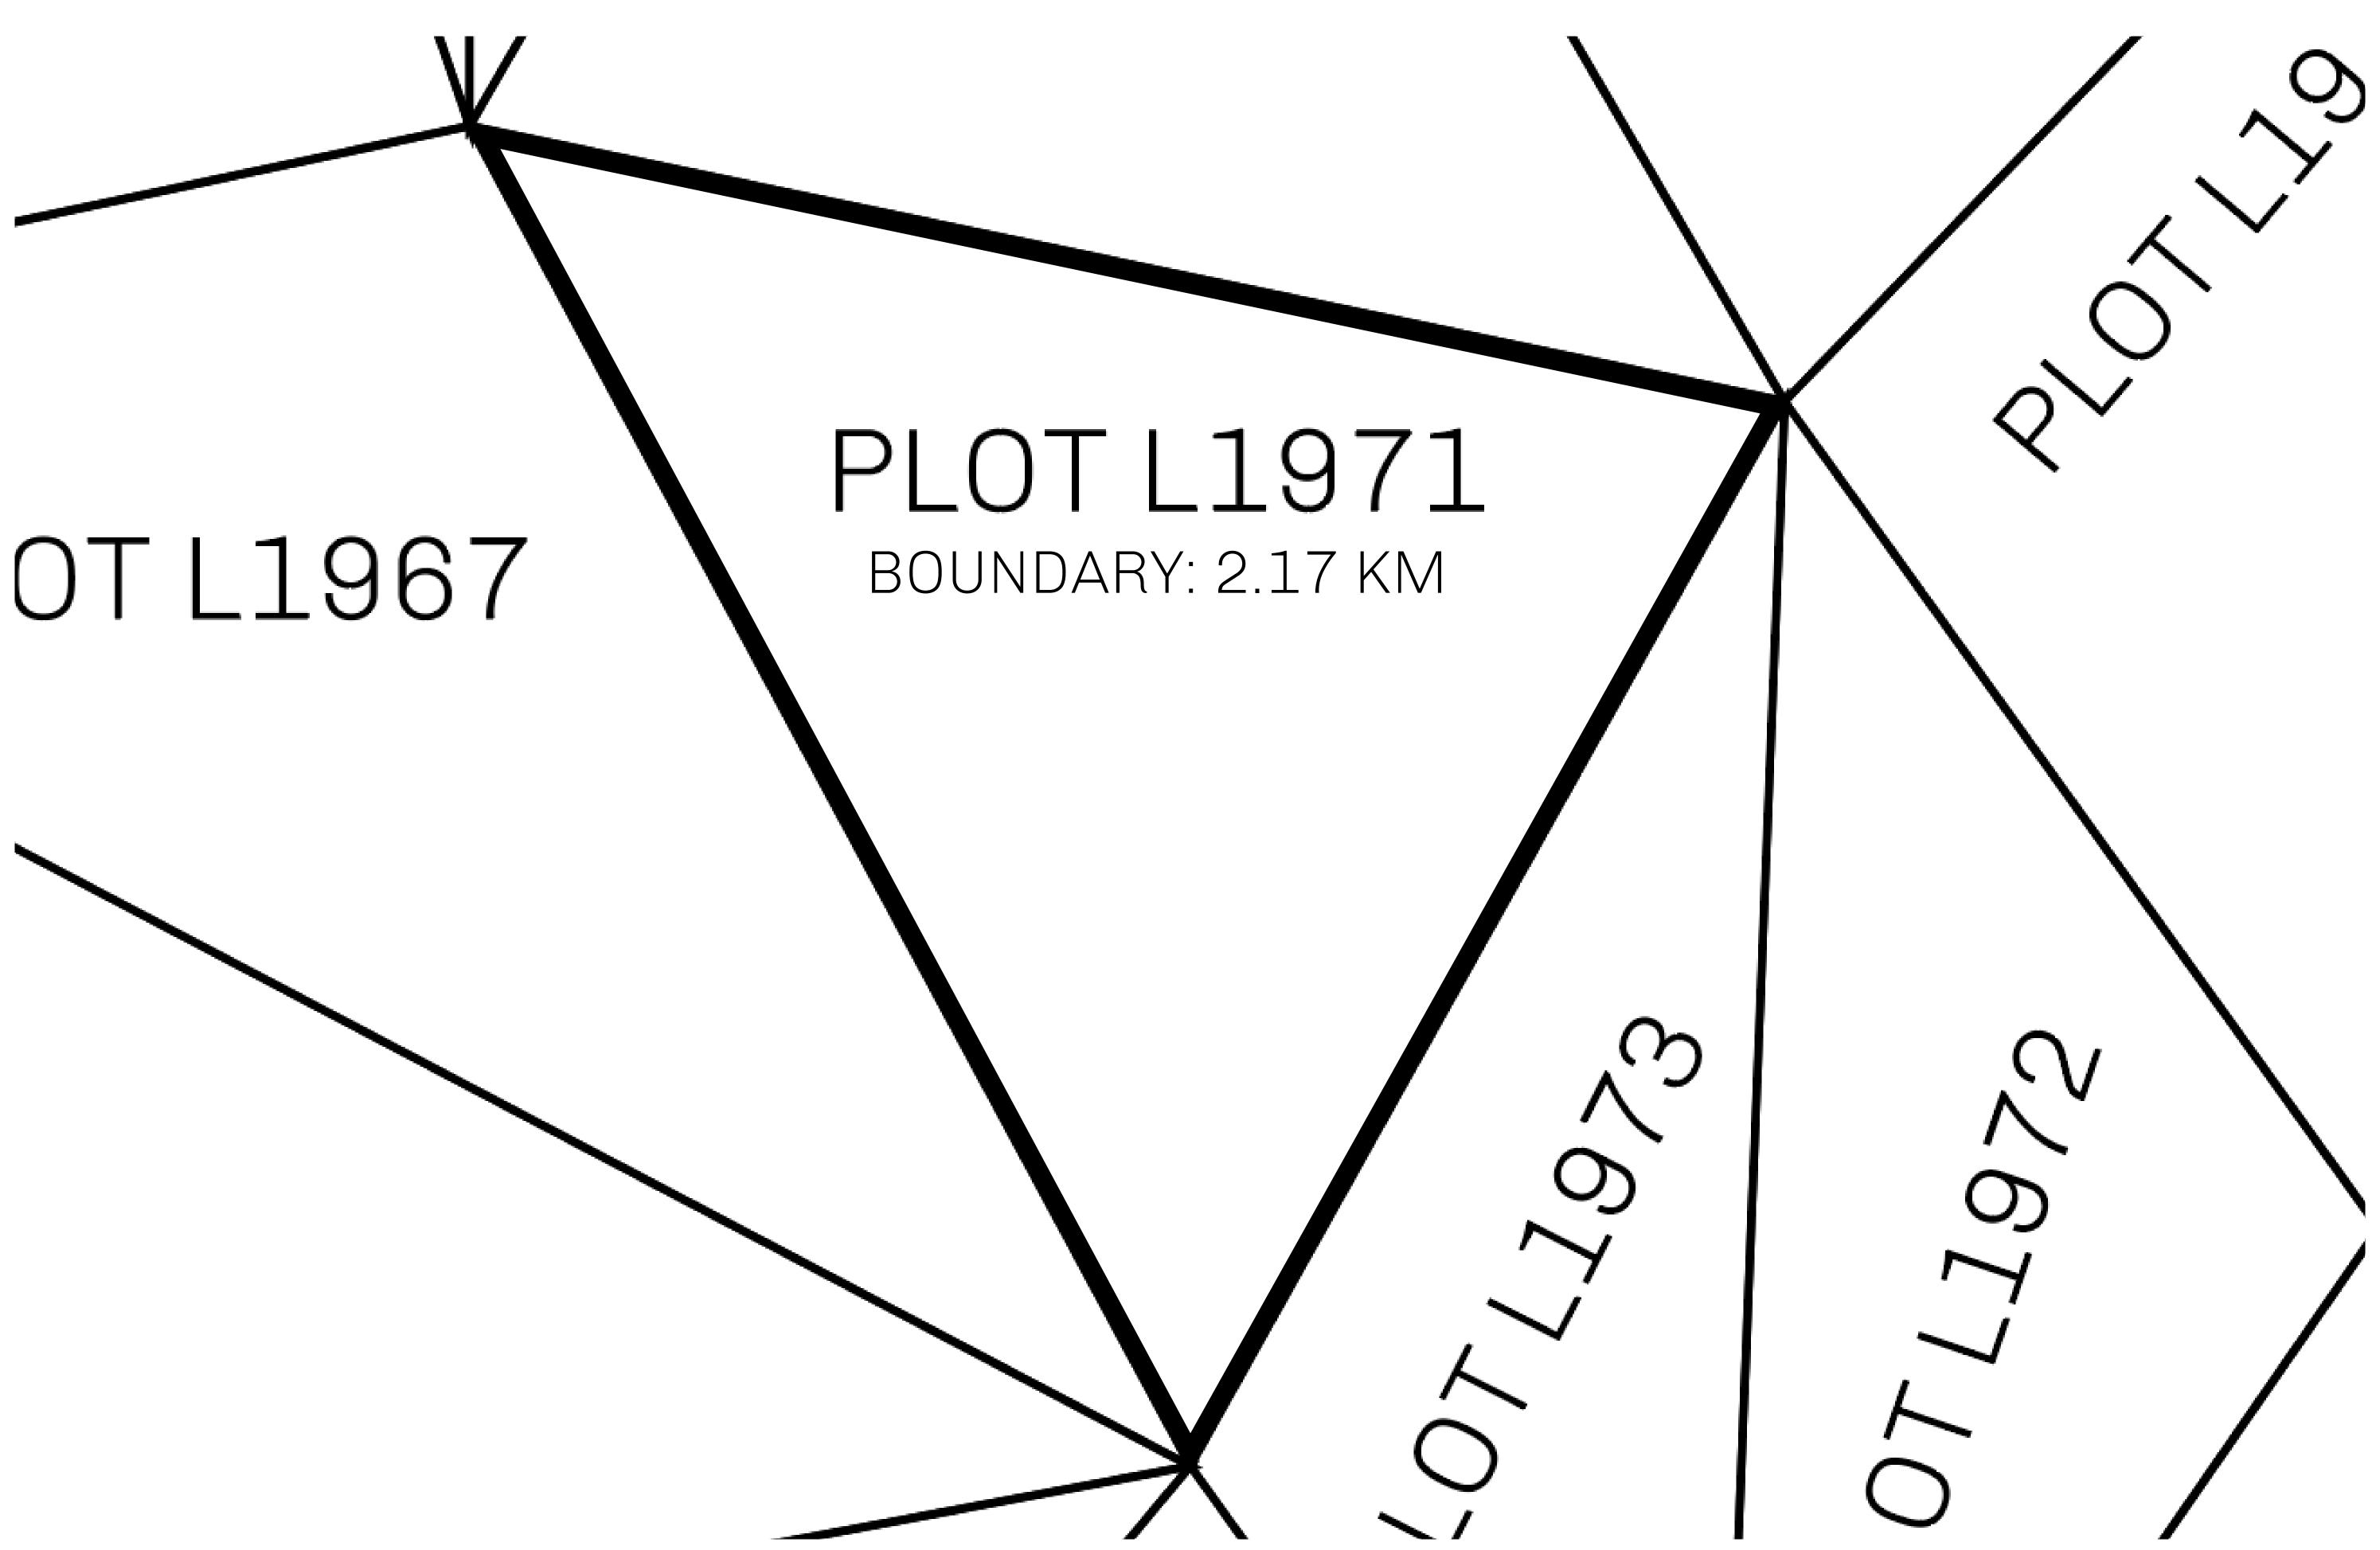

## GEOGRAPHY

COASTLINE 462.64 KM (287.47 MILES)

BORDERS OCEAN, ROYAUME DE SATOSHI, X BY SL & TERRITORIO LTT ST

HIGHEST POINT MOUNT ARES +8120 M

LOWEST POINT NFT PORT 0 M

PLOTS 2284 SCALE 1:50000

## H.M. LNFT Land Registry

TITLE NUMBER

L1971-221121

ADMINISTRATIVE AREA

THE GREAT EMPIRE

ISSUED 22 November 2021

SCALE 1/50000

OWNER ENTITLEMENT