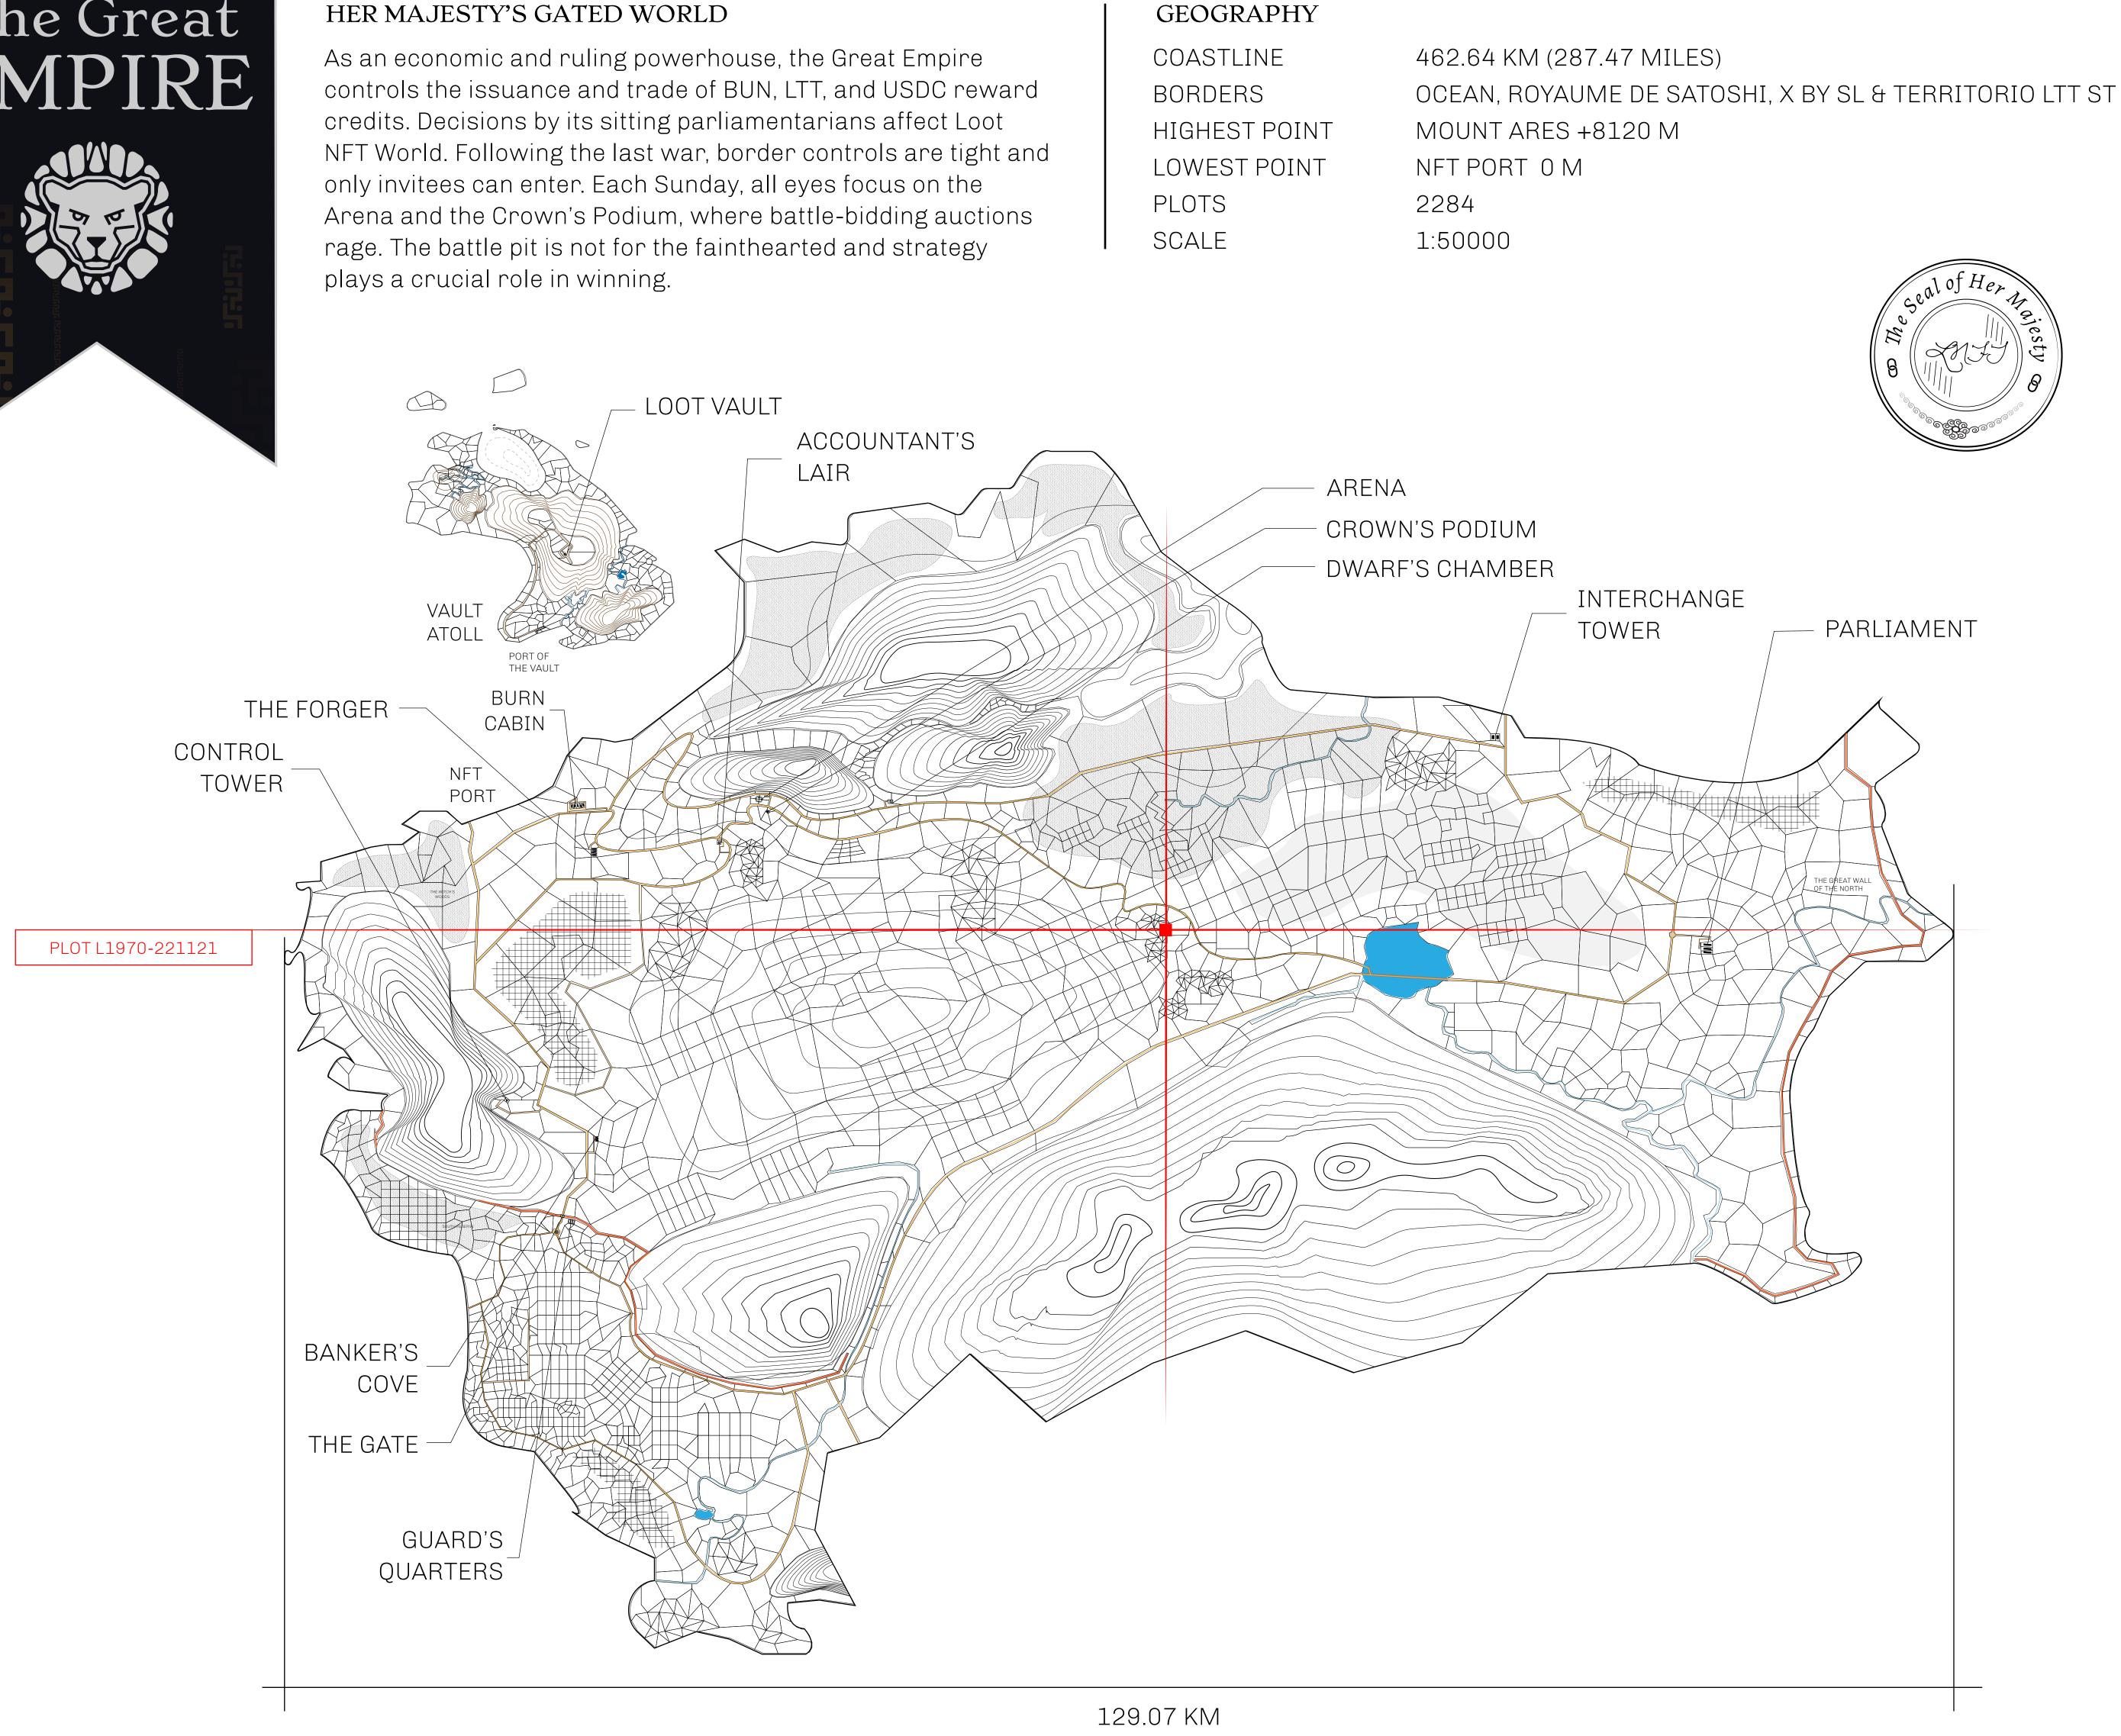

## LOOT NFT WORLD

 $\int$ 

|                                | TITLE NUMBER<br>L1970-221121 |                             |             |                |
|--------------------------------|------------------------------|-----------------------------|-------------|----------------|
| <b>y</b>                       |                              |                             |             |                |
| Γ EMPIRE                       | ISSUED                       | 22 November 2021            | Jb.J.       | SCALE 1/5000   |
| Share of 0.3%<br>Credits); Min |                              | sales based on numb<br>ries | er of NFT S | Stories minted |
|                                |                              |                             |             |                |
|                                |                              |                             |             |                |
| 969                            |                              | Χ                           |             |                |
|                                |                              |                             |             |                |
|                                |                              |                             |             |                |
|                                |                              |                             |             |                |
|                                |                              | $\mathbf{O}$                |             |                |
|                                | Ś                            |                             |             |                |
|                                |                              | Y<br>S<br>Y                 |             |                |
|                                | R.                           |                             |             |                |
|                                | SPA.                         |                             |             |                |
|                                |                              |                             |             |                |
|                                |                              |                             |             |                |
|                                |                              |                             |             |                |
|                                |                              |                             |             |                |
|                                |                              |                             |             |                |
|                                |                              |                             |             |                |
| Ň                              |                              |                             |             |                |
| 6/                             |                              |                             |             |                |
|                                | Λ                            |                             |             |                |
|                                |                              |                             |             |                |