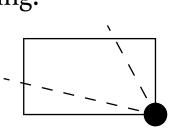

## OFFICIAL PERSPECTIVE SHEET FOR FILING

Indicate vantage point for each drawing. Copy and mark each sheet required prior to filing.

Guide - Vantage point should be indicated as shown in the diagram: