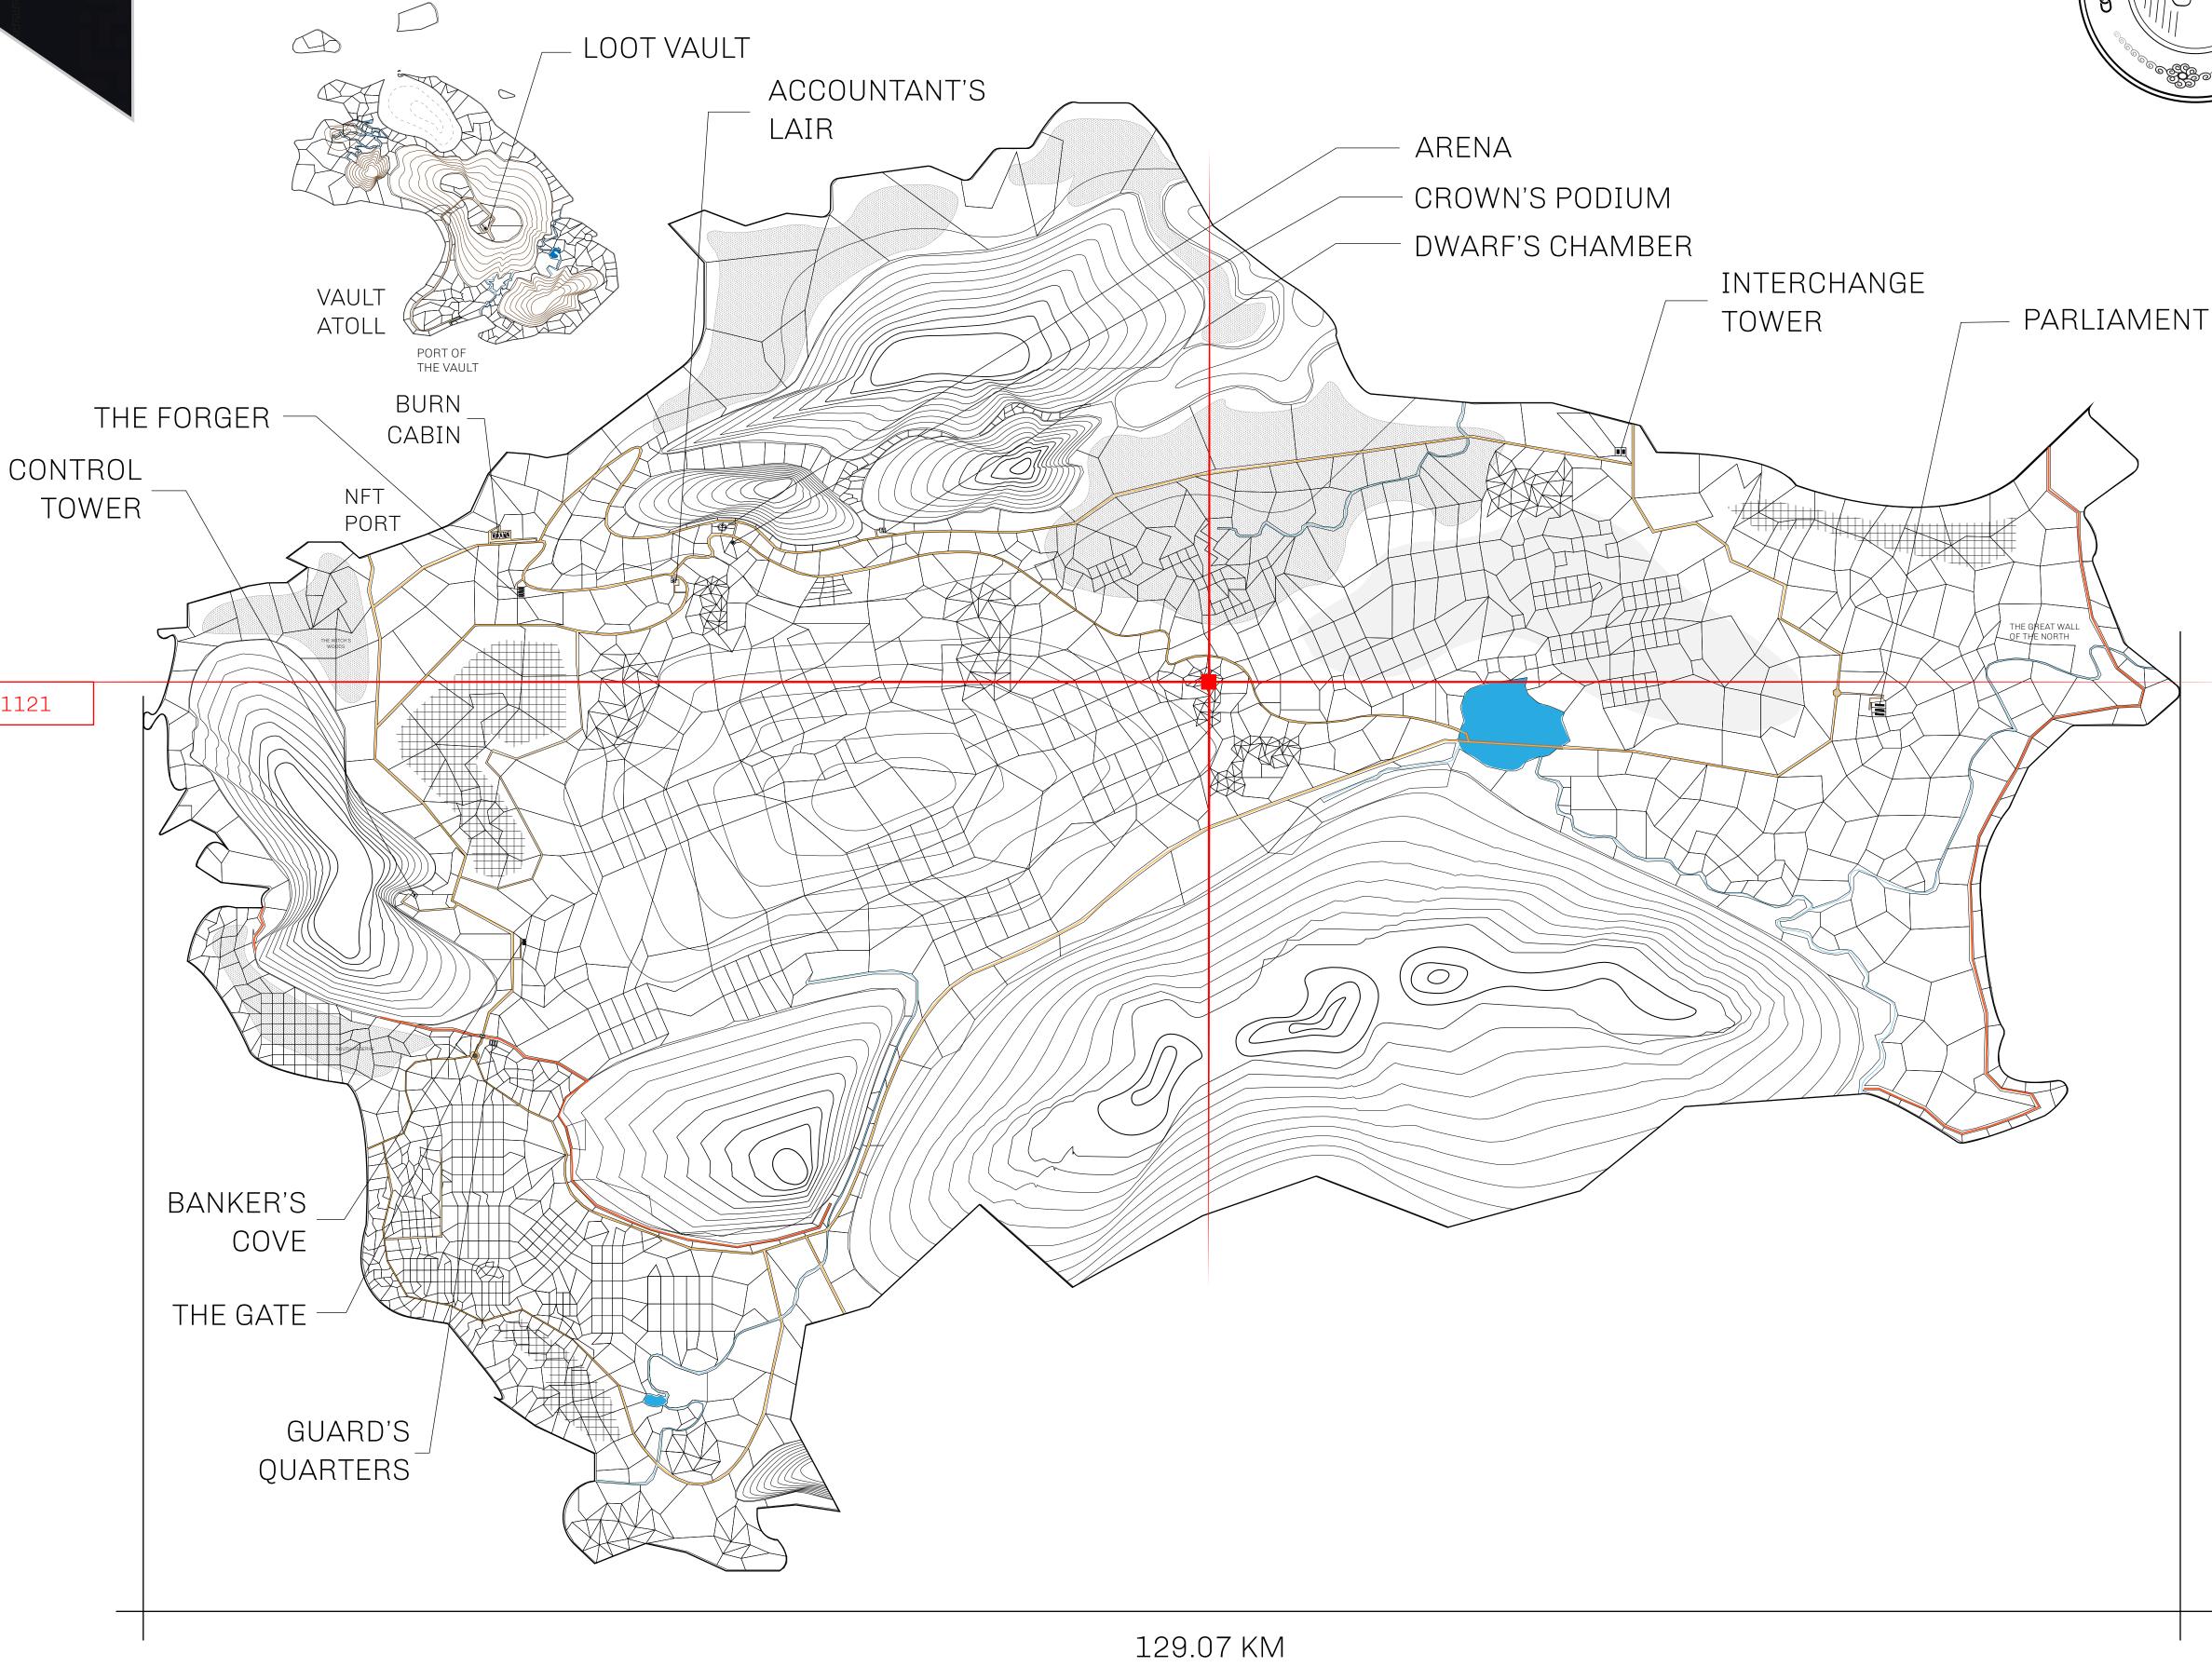

## HER MAJESTY'S GATED WORLD

As an economic and ruling powerhouse, the Great Empire controls the issuance and trade of BUN, LTT, and USDC reward credits. Decisions by its sitting parliamentarians affect Loot NFT World. Following the last war, border controls are tight and only invitees can enter. Each Sunday, all eyes focus on the Arena and the Crown's Podium, where battle-bidding auctions rage. The battle pit is not for the fainthearted and strategy plays a crucial role in winning.

## **GEOGRAPHY**

COASTLINE 462.64 KM (287.47 MILES)

BORDERS OCEAN, ROYAUME DE SATOSHI, X BY SL & TERRITORIO LTT ST

HIGHEST POINT MOUNT ARES +8120 M

LOWEST POINT NFT PORT 0 M

PLOTS 2284 SCALE 1:50000

## H.M. LNFT Land Registry

L1968-221121

TITLE NUMBER

ADMINISTRATIVE AREA

THE GREAT EMPIRE

ISSUED 22 November 2021

OWNER ENTITLEMENT

Type W-GE: Share of 0.3% of all BUN sales based on number of NFT Stories minted (rewarded in Credits); Mint 4 NFT Stories