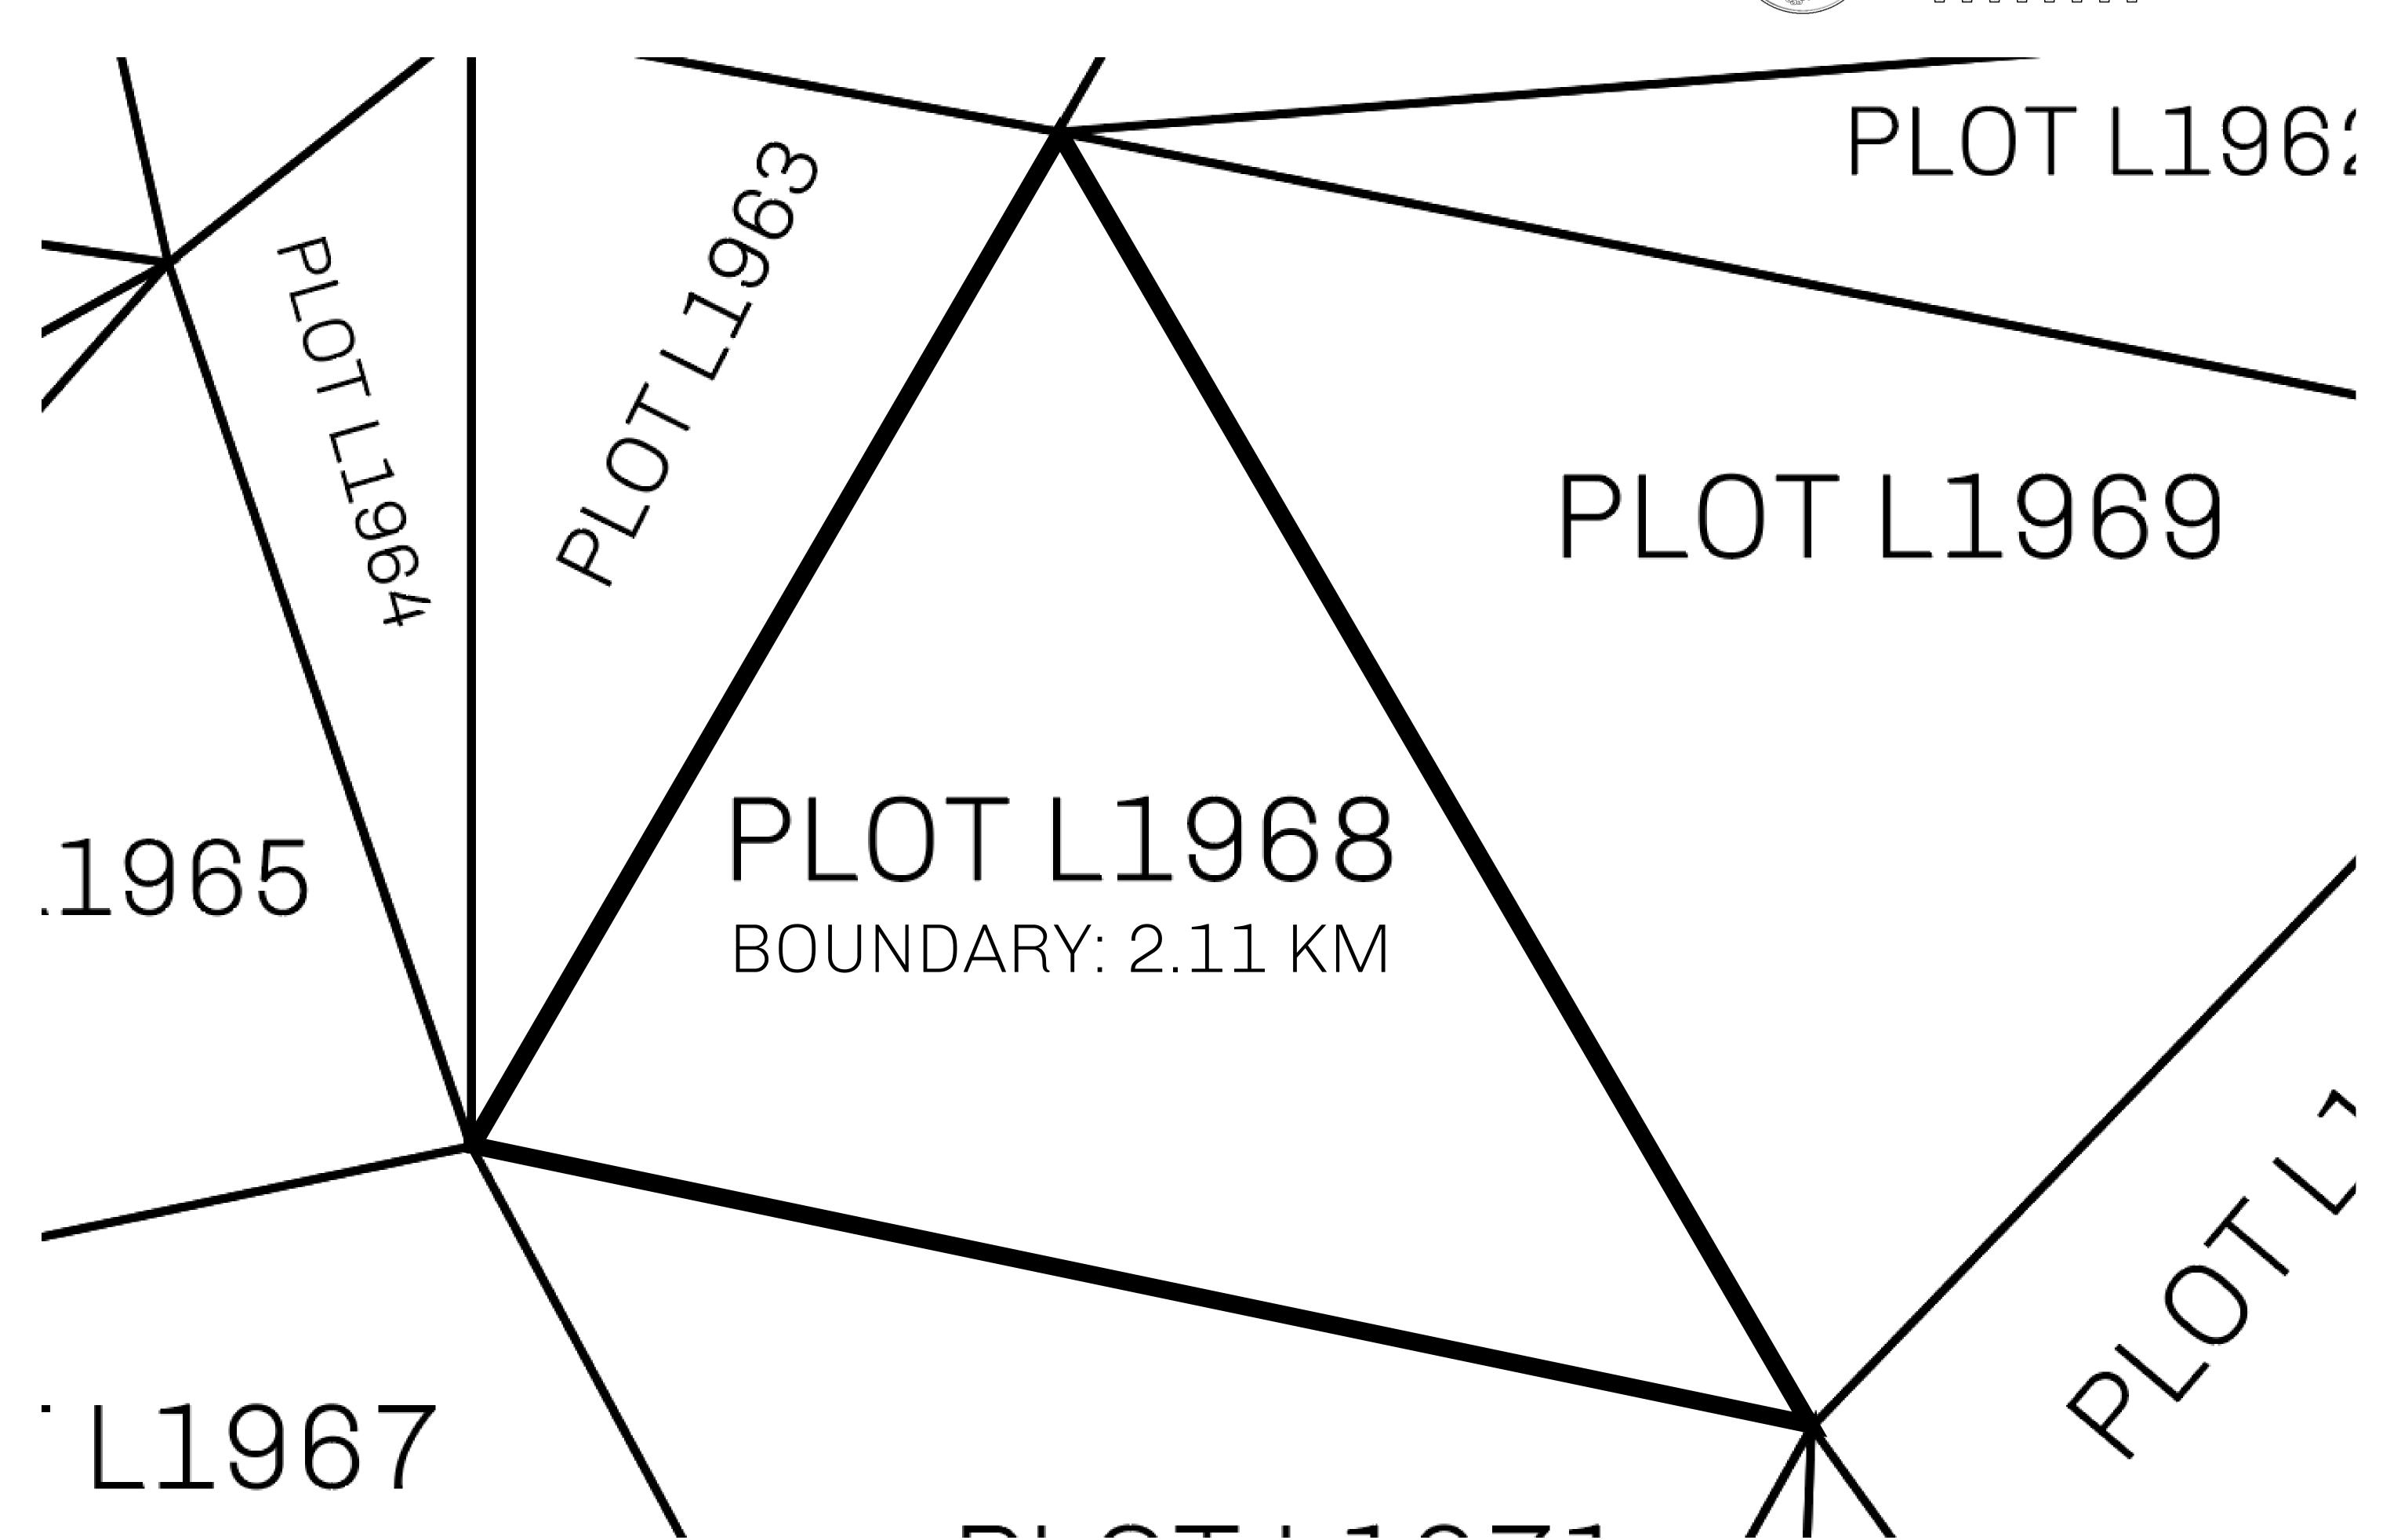

## LOOT NFT WORLD

PLOT L1968-221121

## H.M. LNFT Land Registry

L1968-221121

TITLE NUMBER

ADMINISTRATIVE AREA

THE GREAT EMPIRE

ISSUED 22 November 2021

OWNER ENTITLEMENT

Type W-GE: Share of 0.3% of all BUN sales based on number of NFT Stories minted (rewarded in Credits); Mint 4 NFT Stories

SCALE 1/50000

Stories minted

Stories minted