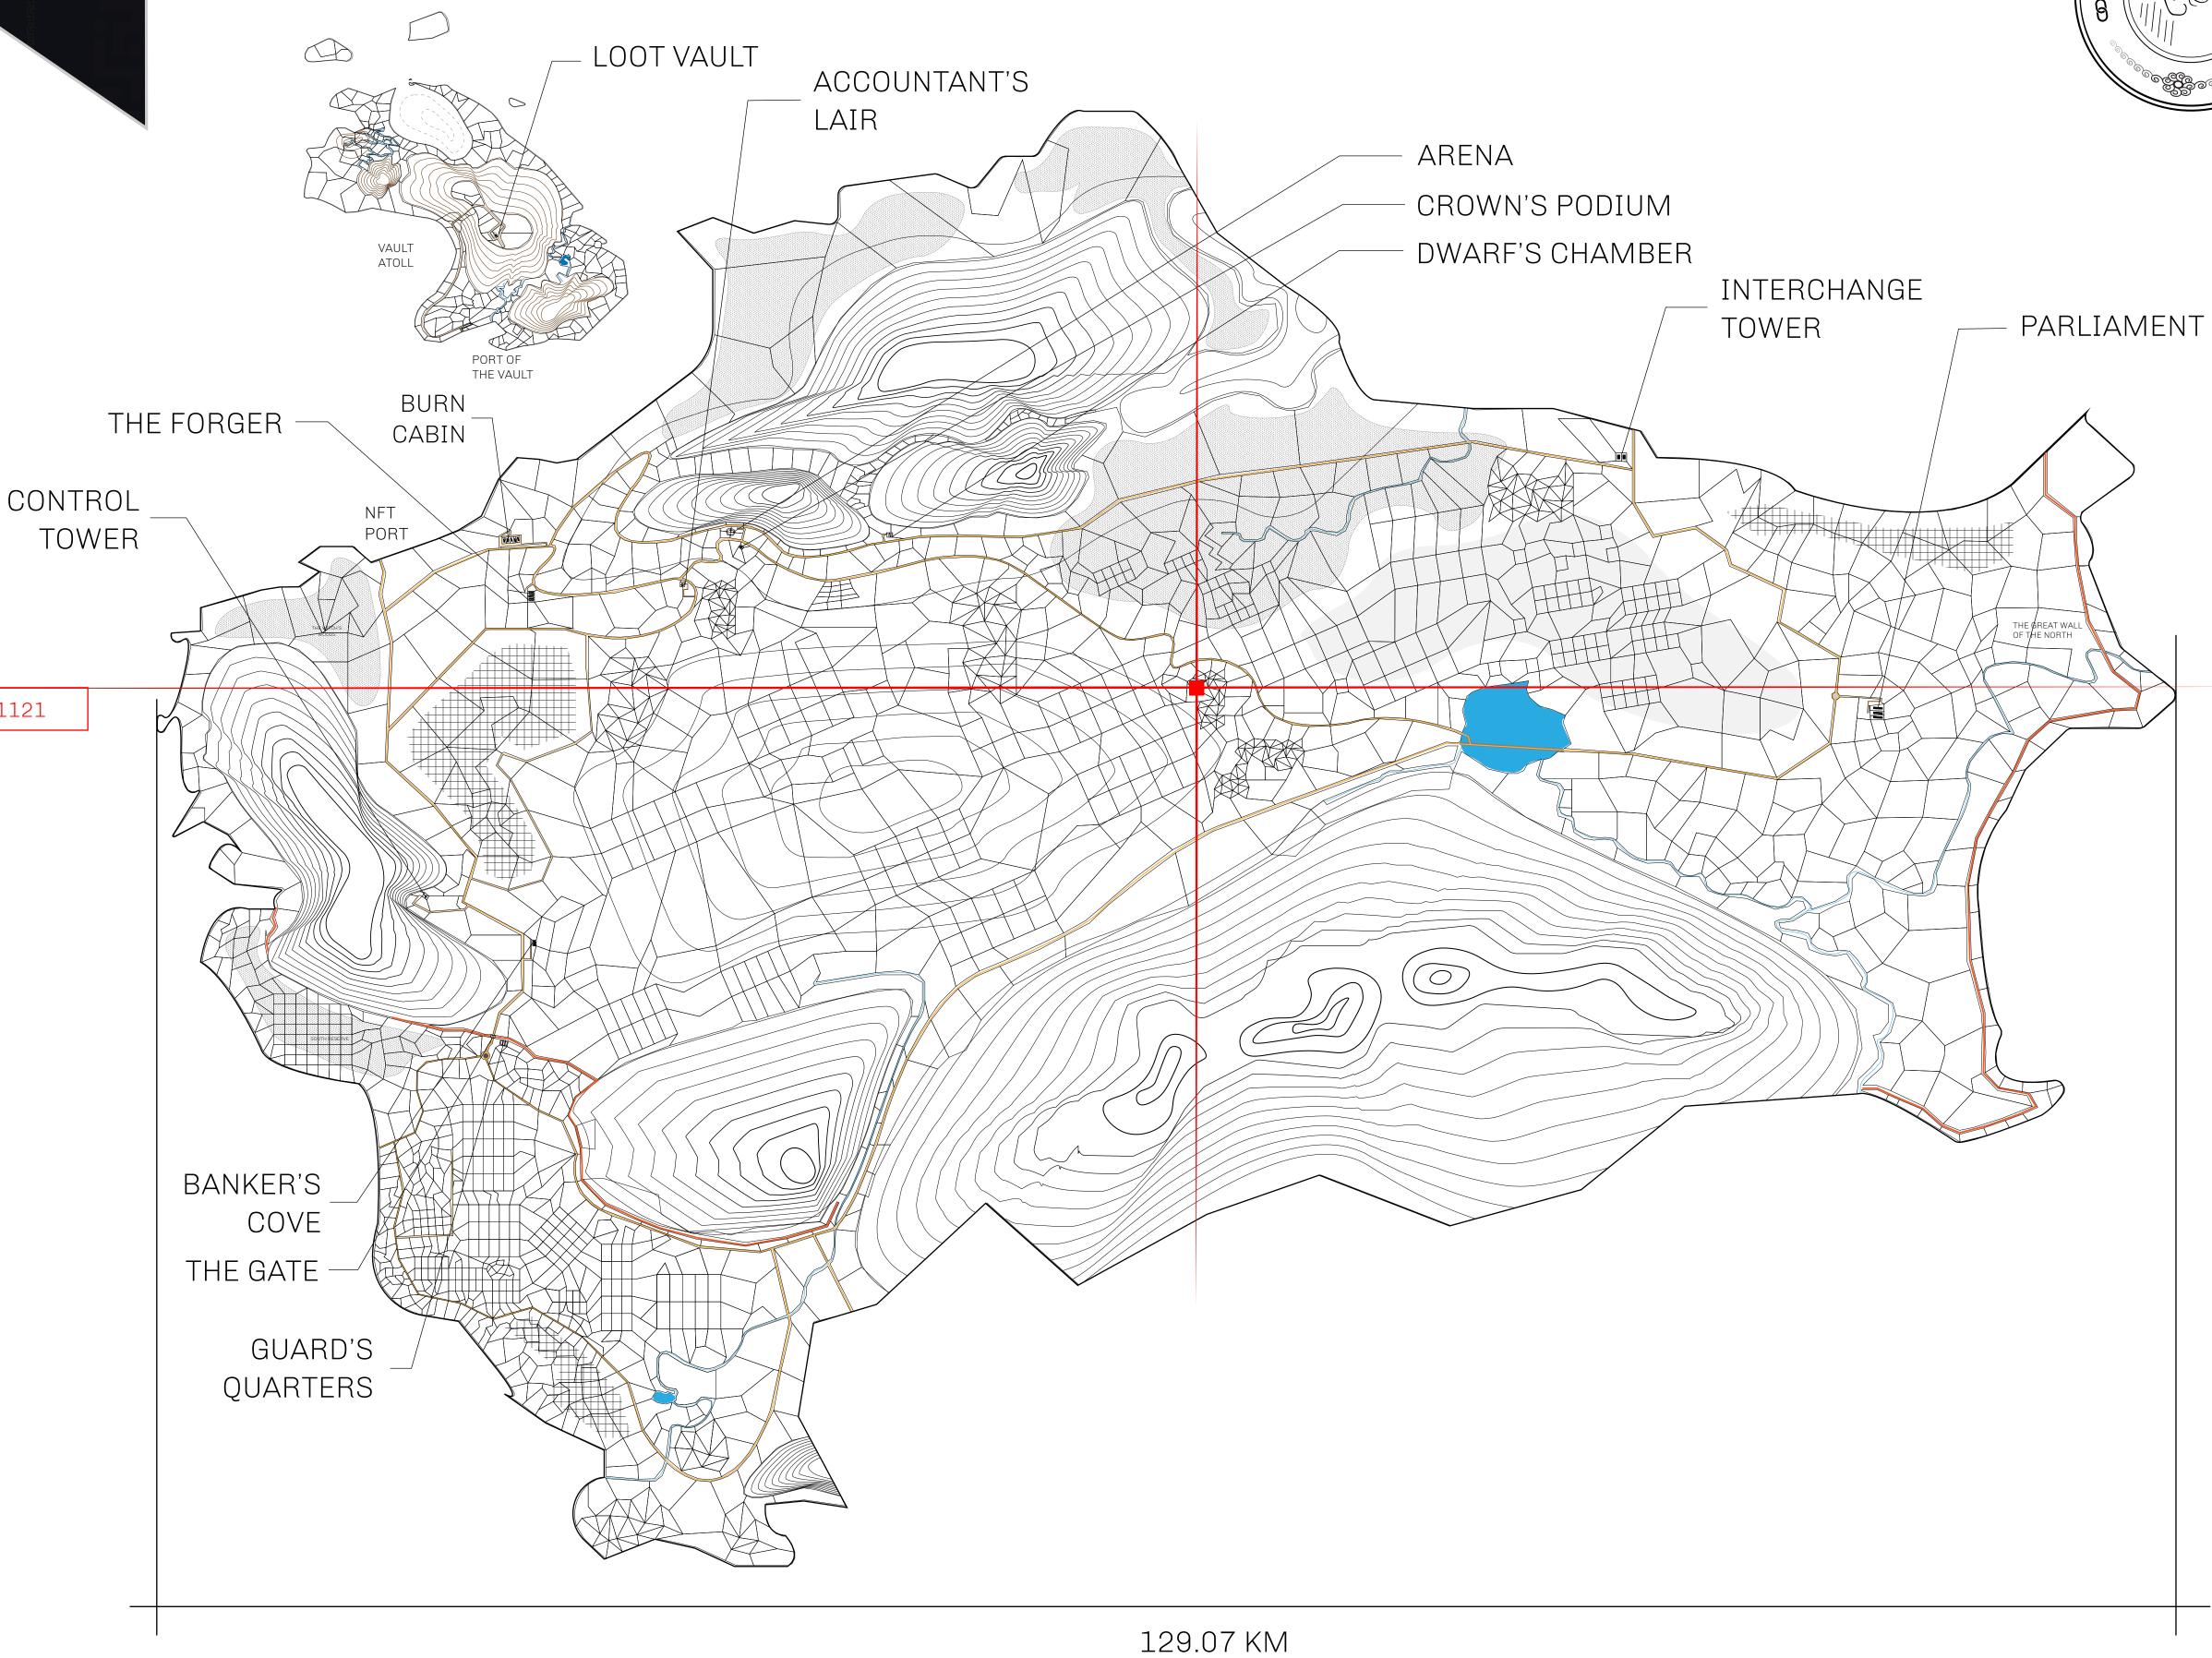

## HER MAJESTY'S GATED WORLD

As an economic and ruling powerhouse, the Great Empire controls the issuance and trade of BUN, LTT, and USDC reward credits. Decisions by its sitting parliamentarians affect Loot NFT World. Following the last war, border controls are tight and only invitees can enter. Each Sunday, all eyes focus on the Arena and the Crown's Podium, where battle-bidding auctions rage. The battle pit is not for the fainthearted and strategy plays a crucial role in winning.

## **GEOGRAPHY**

COASTLINE 462.64 KM (287.47 MILES)

BORDERS OCEAN, ROYAUME DE SATOSHI, X BY SL & TERRITORIO LTT ST

HIGHEST POINT MOUNT ARES +8120 M

LOWEST POINT NFT PORT 0 M

PLOTS 2284 SCALE 1:50000

## H.M. LNFT Land Registry

TITLE NUMBER

L1966-221121

ADMINISTRATIVE AREA

THE GREAT EMPIRE

ISSUED 22 November 2021

SCALE 1/50000

OWNER ENTITLEMENT