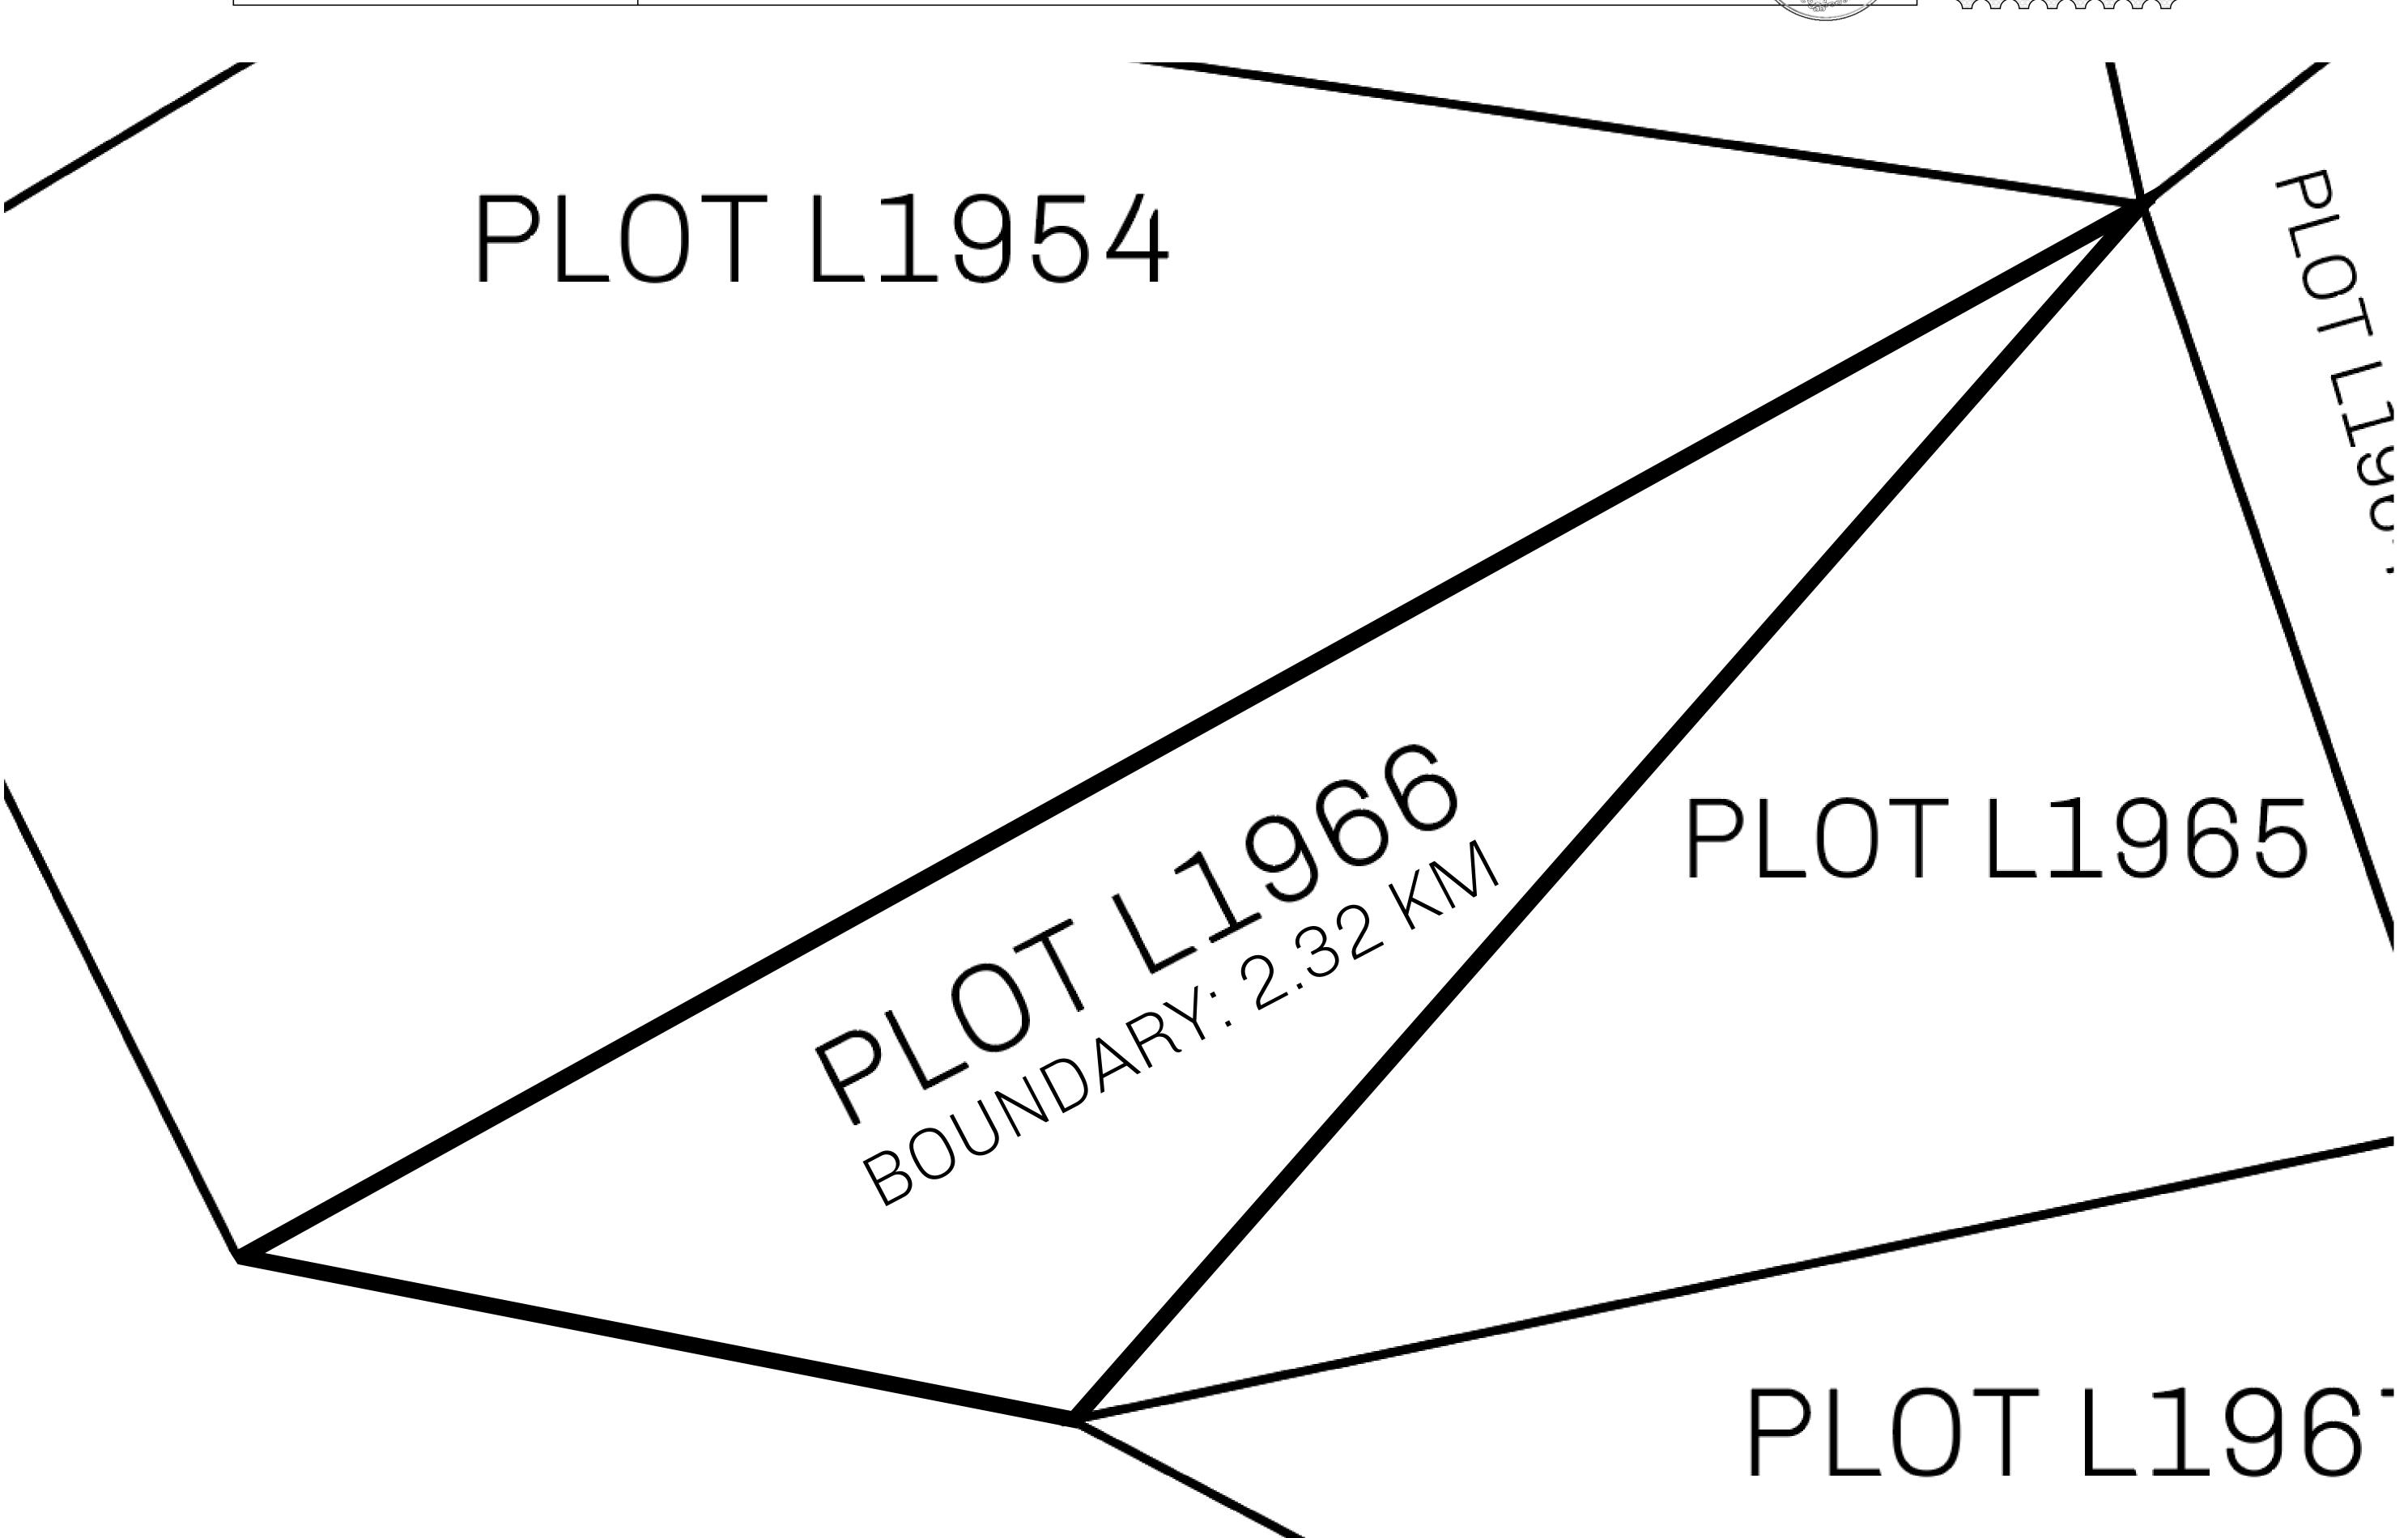

## LOOT NFT WORLD

PLOT L1966-221121

## H.M. LNFT Land Registry

TITLE NUMBER

L1966-221121

ADMINISTRATIVE AREA

THE GREAT EMPIRE

ISSUED 22 November 2021

SCALE 1/50000

OWNER ENTITLEMENT