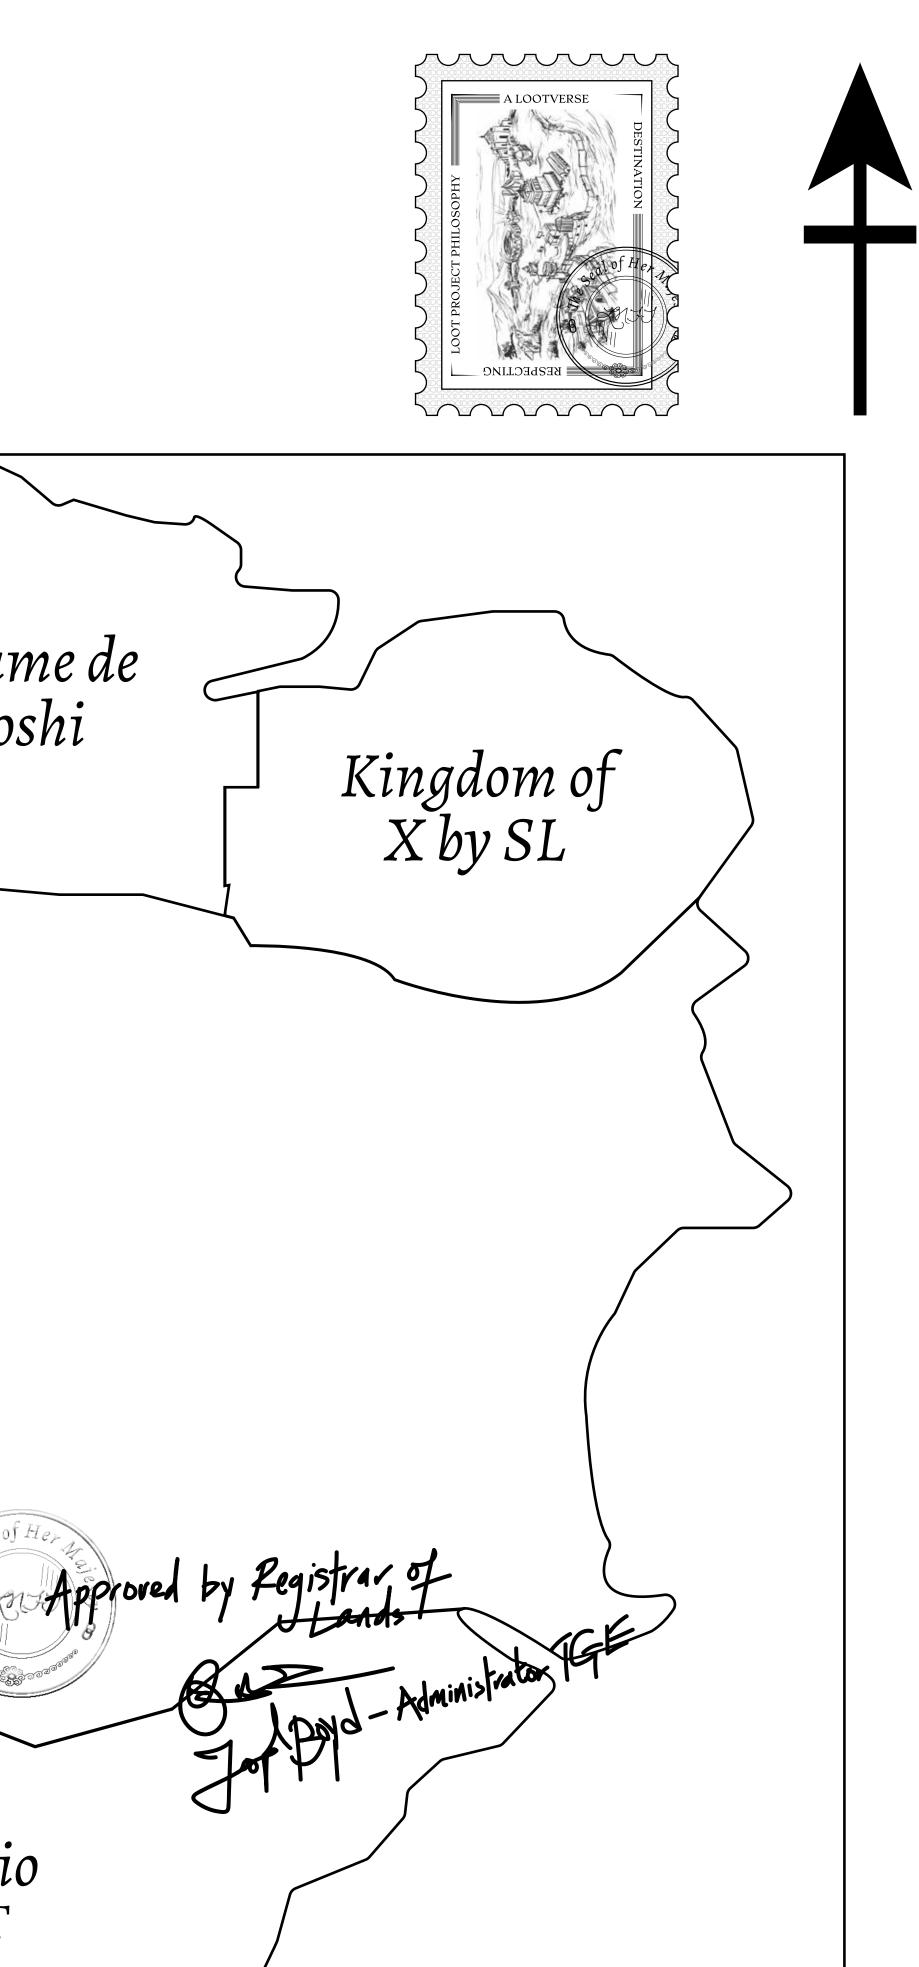

## H.M. LNFT Land Registr

ADMINISTRATIVE AREA

OWNER ENTITLEMENT

THE GREAT

Type W-GE: S (rewarded in C

## 1954

|                                | TITLE NUMBER<br>L1965-221121 |                              |             |              |              |
|--------------------------------|------------------------------|------------------------------|-------------|--------------|--------------|
| <b>y</b>                       |                              |                              |             |              |              |
| <b>FEMPIRE</b>                 | ISSUED                       | 22 November 2021             | Jb.J.       | SCALE 1      | /5000        |
| Share of 0.3%<br>Credits); Min |                              | sales based on numbe<br>ries | er of NFT S | tories minte |              |
|                                |                              |                              | _           |              |              |
|                                |                              |                              |             |              |              |
|                                |                              |                              | 70          | •            |              |
|                                |                              |                              | Ċ           | 2            |              |
|                                |                              |                              |             |              |              |
|                                |                              |                              |             | Ϋ́           |              |
|                                |                              |                              |             | 6            |              |
|                                |                              |                              |             | F            |              |
|                                |                              |                              |             |              |              |
|                                |                              |                              |             |              |              |
|                                | $\frown \top$                |                              |             |              |              |
| PL                             | $\cup$                       | L196                         | 55          |              |              |
| BOU                            | NDA                          | RY: 2.00 I                   | КМ          |              |              |
|                                |                              |                              |             |              |              |
|                                |                              |                              |             |              |              |
|                                |                              |                              |             |              | $\leftarrow$ |
|                                |                              |                              |             |              |              |
|                                |                              |                              |             |              |              |
|                                |                              |                              |             |              |              |