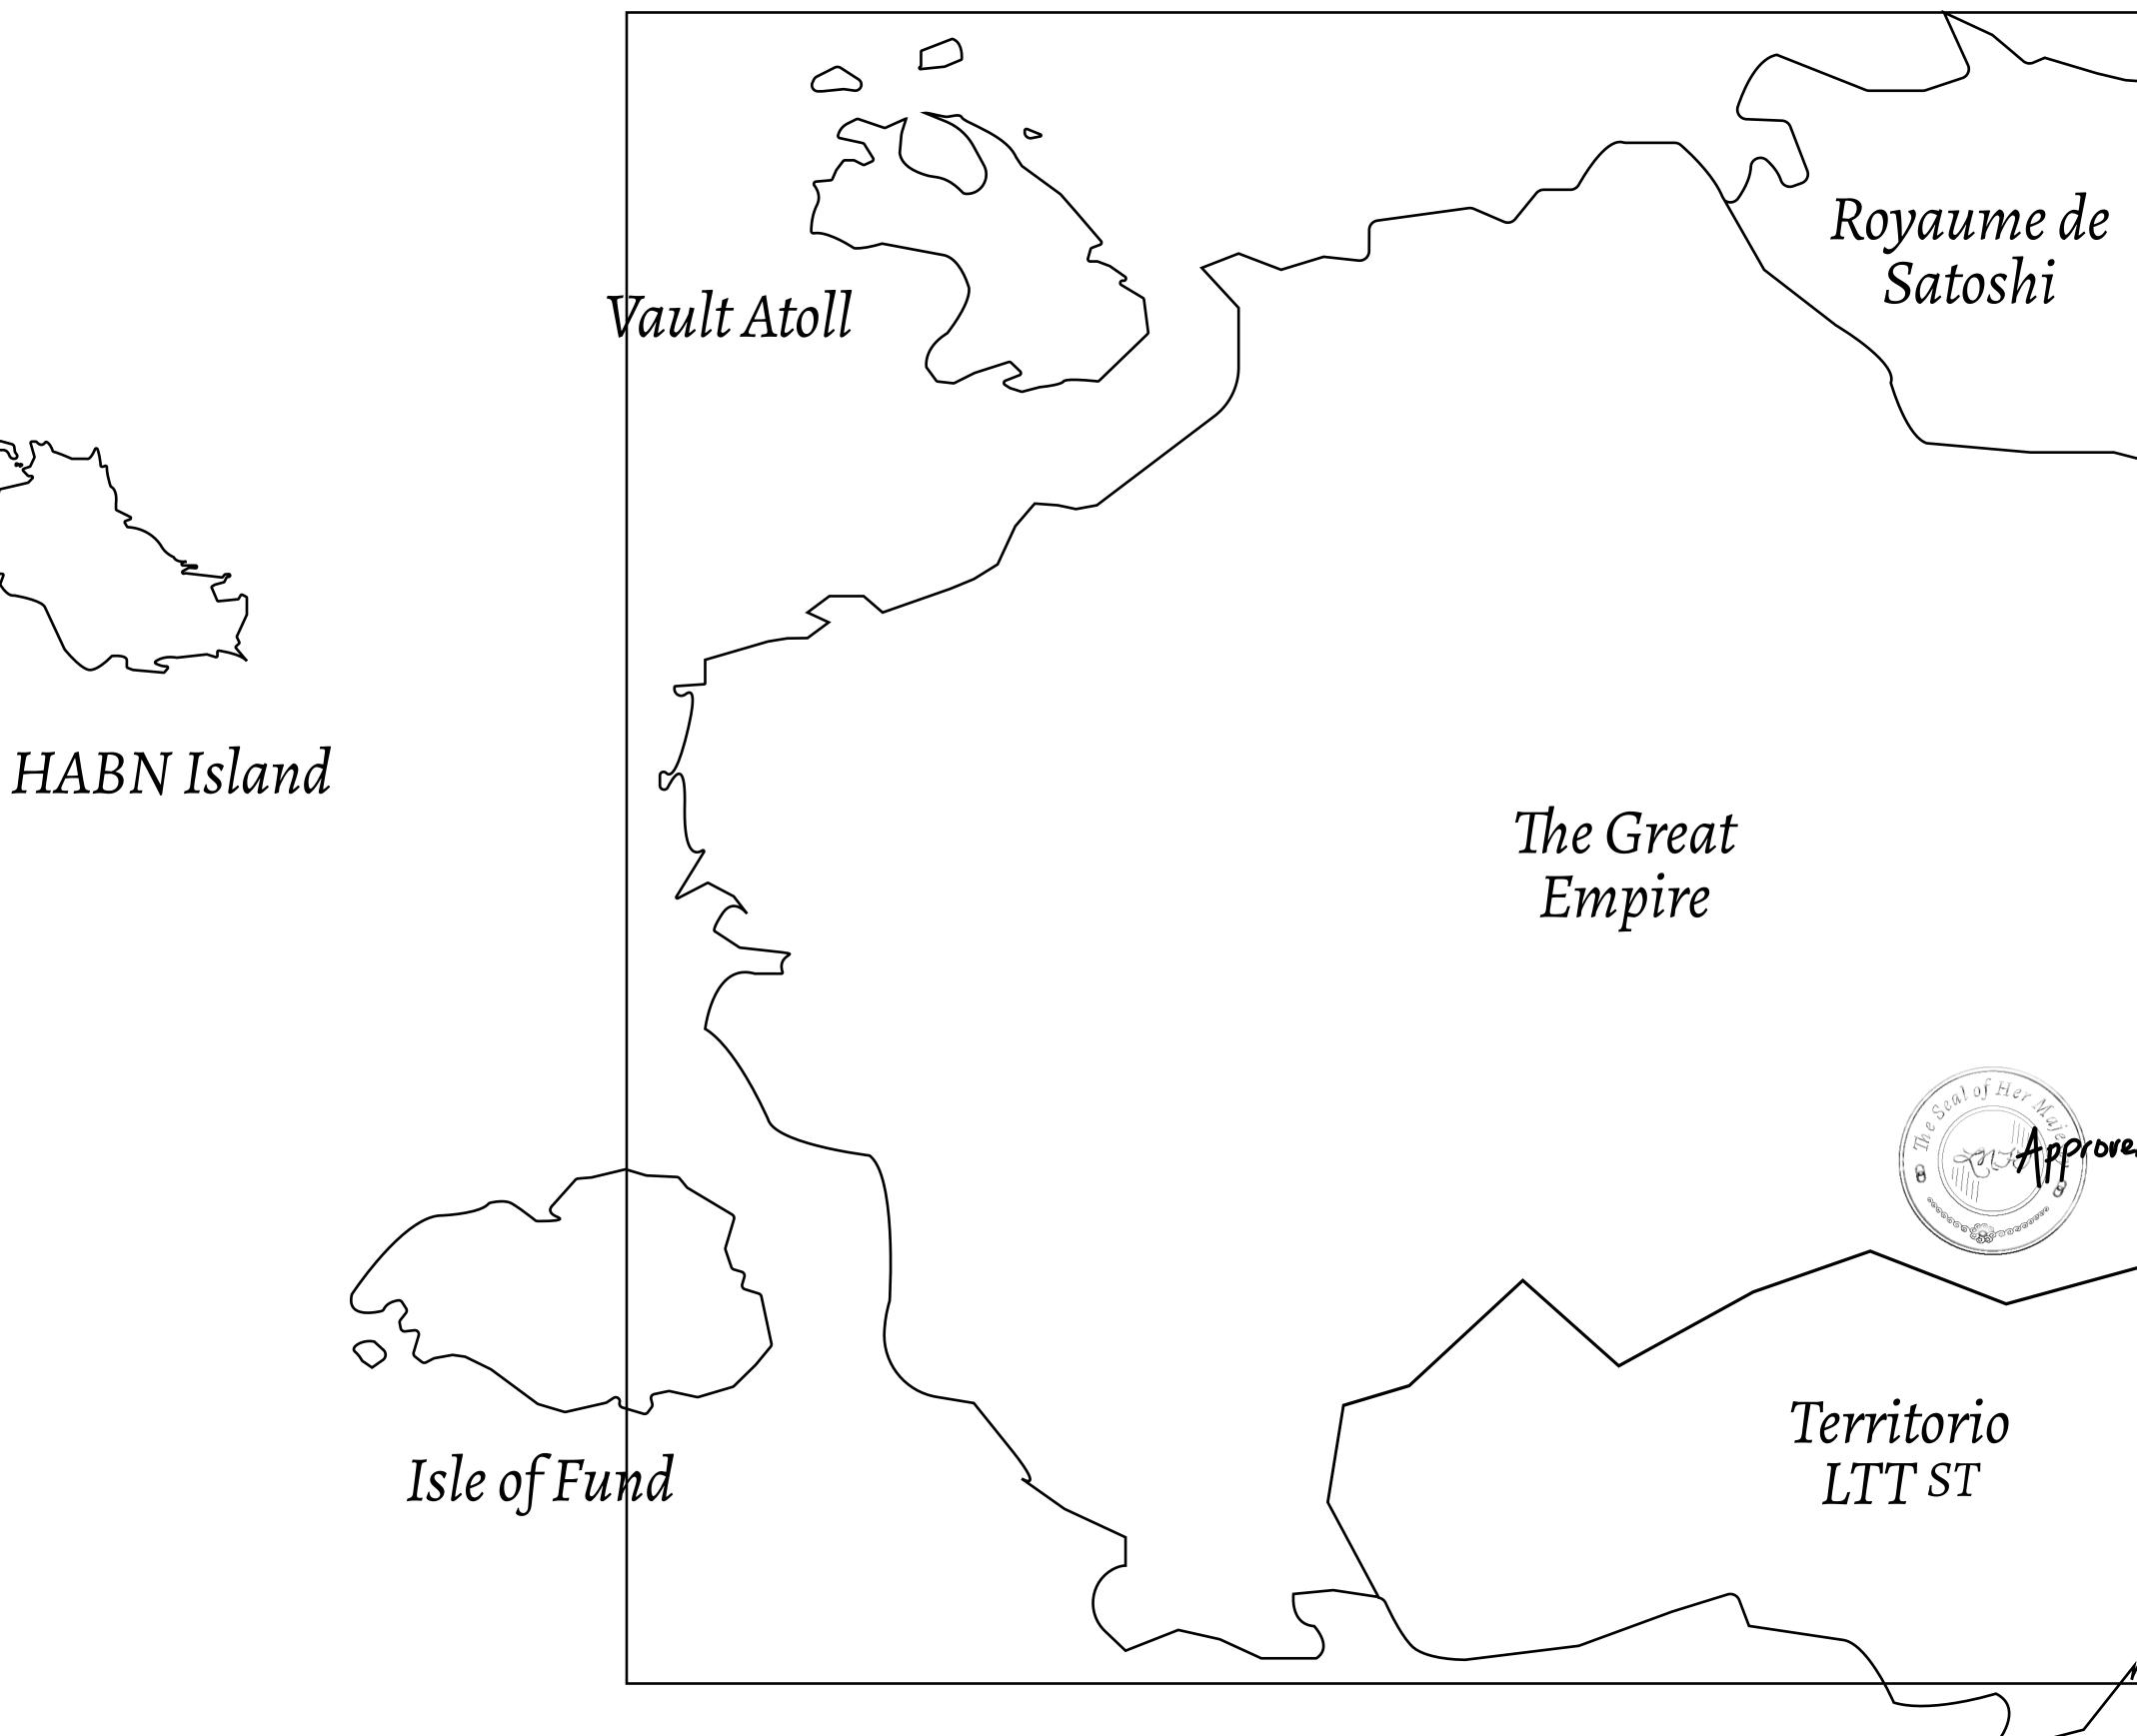

## H.M. LNFT Land Registr

ADMINISTRATIVE AREA

OWNER ENTITLEMENT

THE GREAT

Type W-GE: S (rewarded in C

## 1954

|                                | TITLE NUMBER<br>L1965-221121 |                              |             |              |              |
|--------------------------------|------------------------------|------------------------------|-------------|--------------|--------------|
| <b>y</b>                       |                              |                              |             |              |              |
| <b>FEMPIRE</b>                 | ISSUED                       | 22 November 2021             | Jb.J.       | SCALE 1      | /5000        |
| Share of 0.3%<br>Credits); Min |                              | sales based on numbe<br>ries | er of NFT S | tories minte |              |
|                                |                              |                              | _           |              |              |
|                                |                              |                              |             |              |              |
|                                |                              |                              | 70          | •            |              |
|                                |                              |                              | Ċ           | 2            |              |
|                                |                              |                              |             |              |              |
|                                |                              |                              |             | Ϋ́           |              |
|                                |                              |                              |             | 6            |              |
|                                |                              |                              |             | F            |              |
|                                |                              |                              |             |              |              |
|                                |                              |                              |             |              |              |
|                                | $\frown \top$                |                              |             |              |              |
| PL                             | $\cup$                       | L196                         | 55          |              |              |
| BOU                            | NDA                          | RY: 2.00 I                   | КМ          |              |              |
|                                |                              |                              |             |              |              |
|                                |                              |                              |             |              |              |
|                                |                              |                              |             |              | $\leftarrow$ |
|                                |                              |                              |             |              |              |
|                                |                              |                              |             |              |              |
|                                |                              |                              |             |              |              |