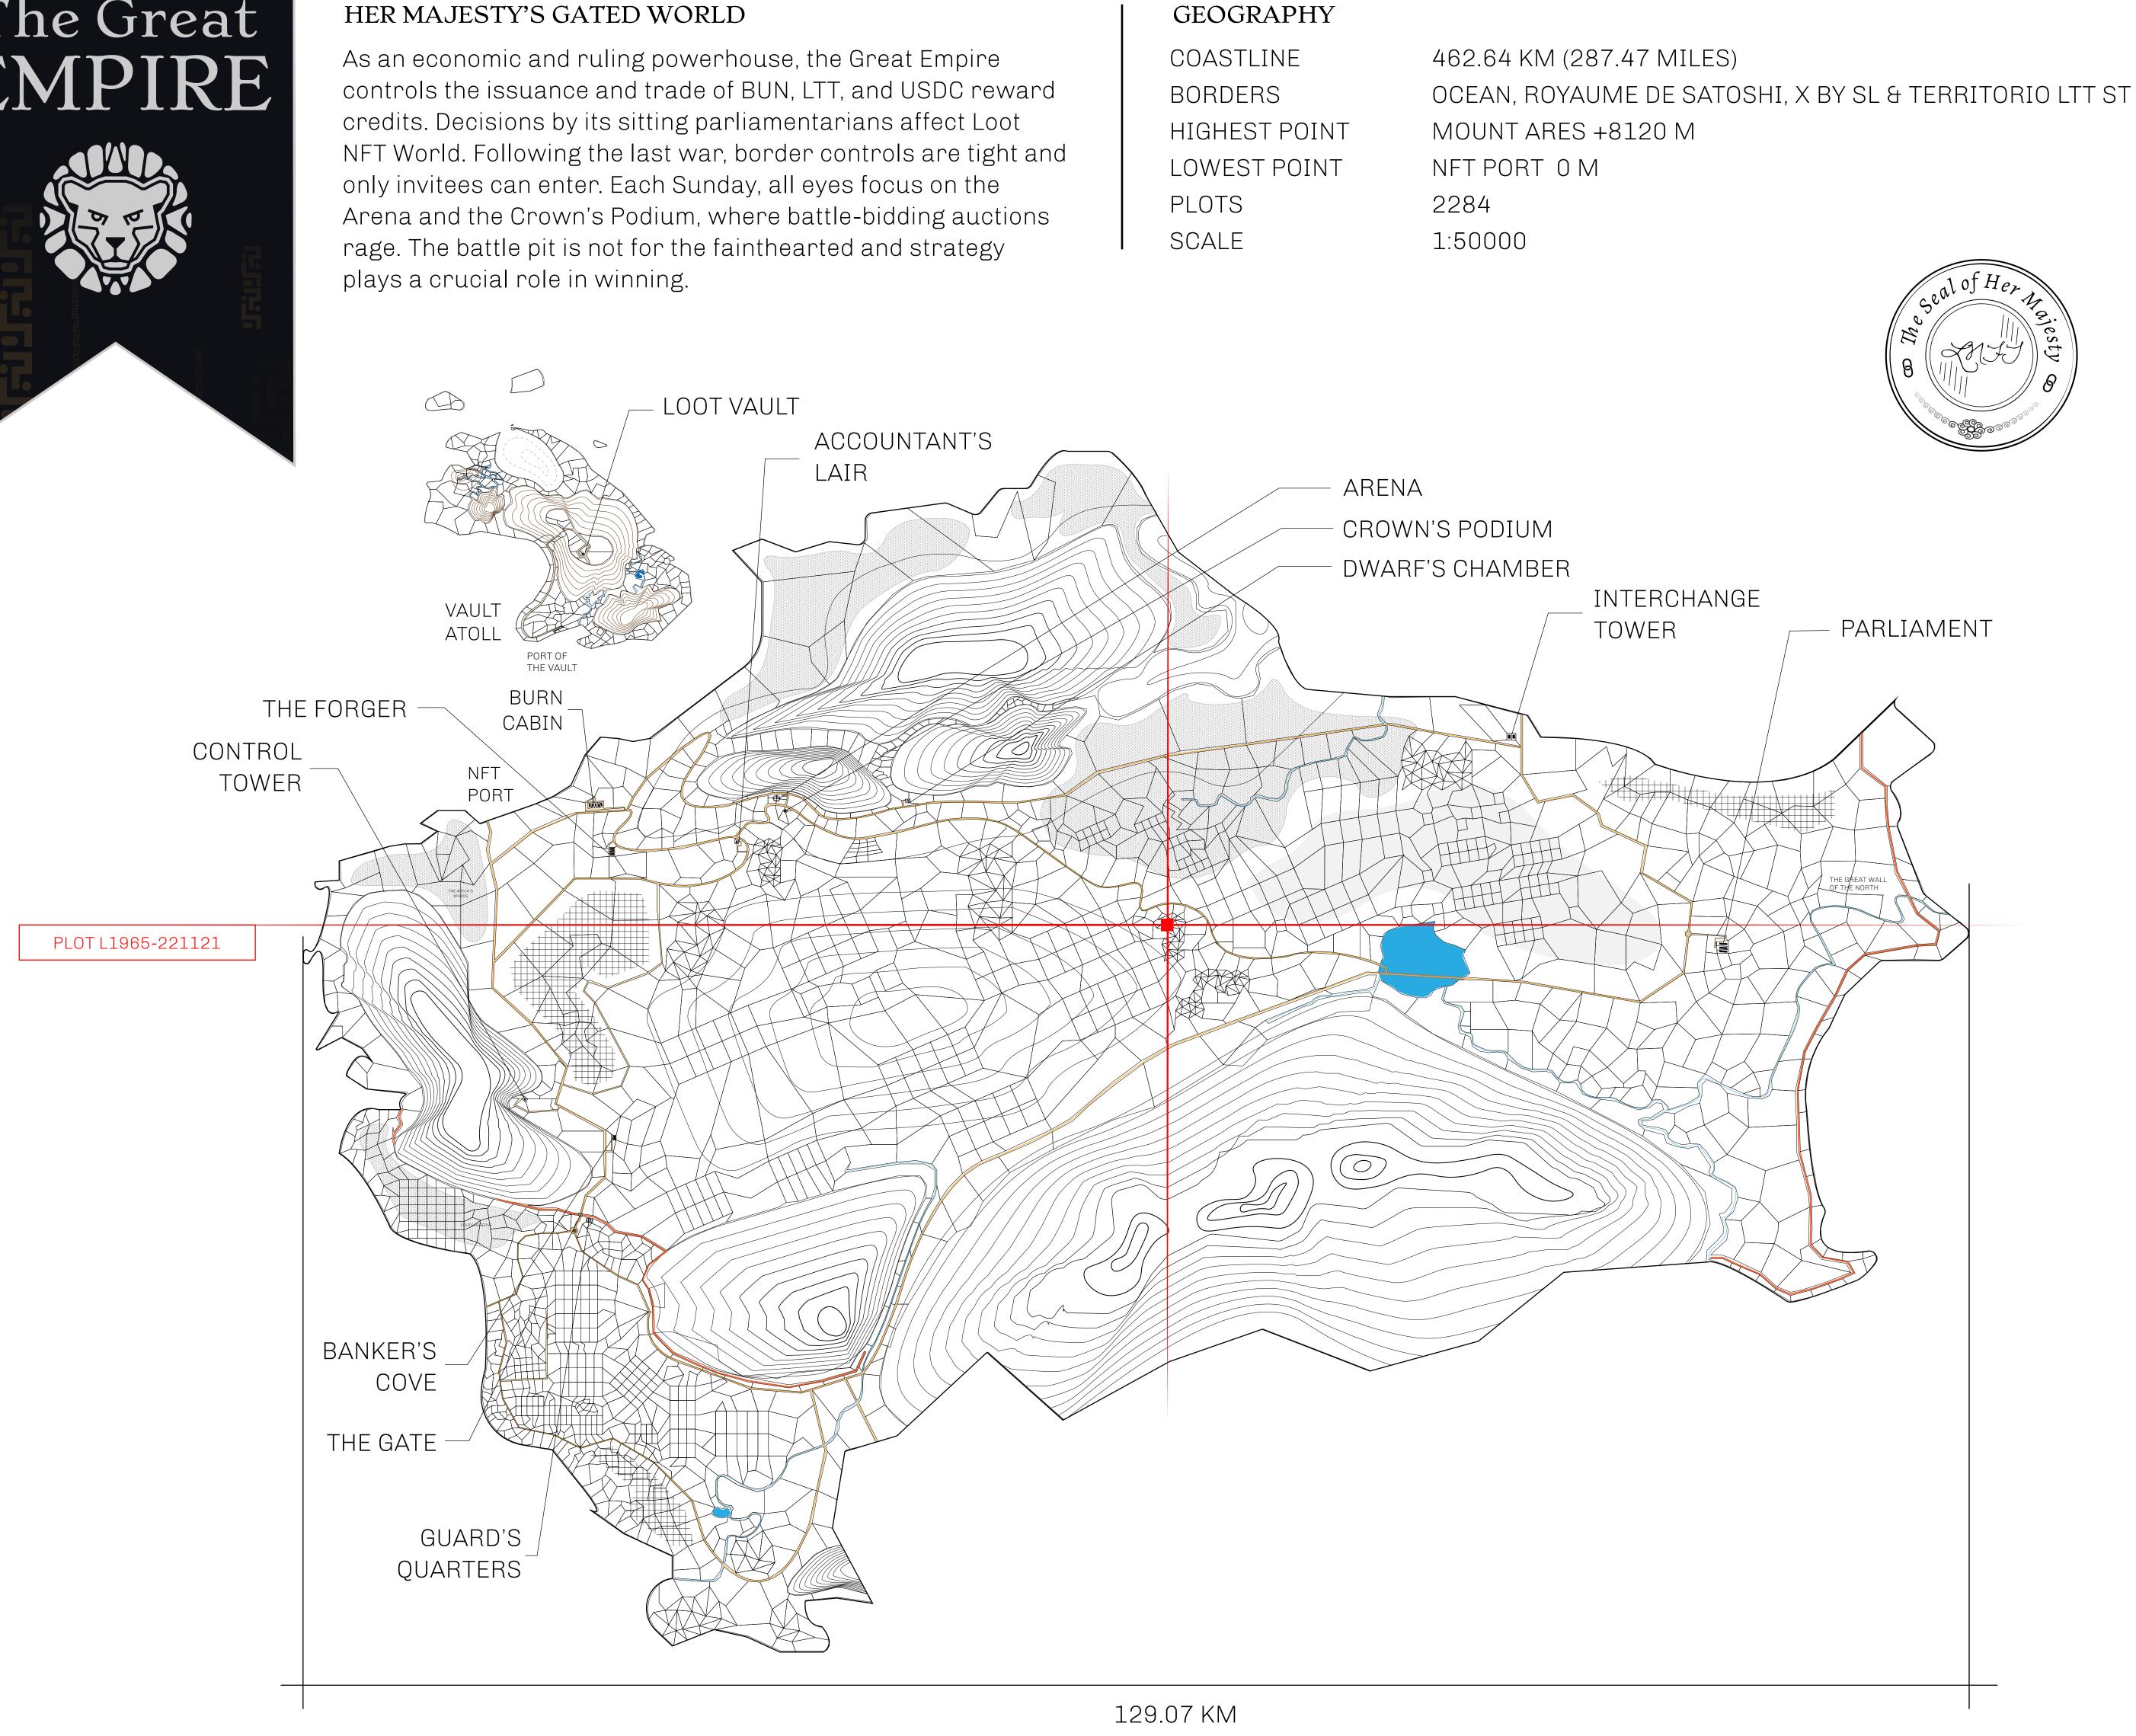

## 1954

|                                | TITLE NUMBER<br>L1965-221121 |                              |             |              |              |
|--------------------------------|------------------------------|------------------------------|-------------|--------------|--------------|
| <b>y</b>                       |                              |                              |             |              |              |
| <b>FEMPIRE</b>                 | ISSUED                       | 22 November 2021             | Jb.J.       | SCALE 1      | /5000        |
| Share of 0.3%<br>Credits); Min |                              | sales based on numbe<br>ries | er of NFT S | tories minte |              |
|                                |                              |                              | _           |              |              |
|                                |                              |                              |             |              |              |
|                                |                              |                              | 70          | •            |              |
|                                |                              |                              | Ċ           | 2            |              |
|                                |                              |                              |             |              |              |
|                                |                              |                              |             | Ϋ́           |              |
|                                |                              |                              |             | 6            |              |
|                                |                              |                              |             | F            |              |
|                                |                              |                              |             |              |              |
|                                |                              |                              |             |              |              |
|                                | $\frown \top$                |                              |             |              |              |
| PL                             | $\cup$                       | L196                         | 55          |              |              |
| BOU                            | NDA                          | RY: 2.00 I                   | КМ          |              |              |
|                                |                              |                              |             |              |              |
|                                |                              |                              |             |              |              |
|                                |                              |                              |             |              | $\leftarrow$ |
|                                |                              |                              |             |              |              |
|                                |                              |                              |             |              |              |
|                                |                              |                              |             |              |              |

OFFICIAL PERSPECTIVE SHEET FOR FILING

Indicate vantage point for each drawing. Copy and mark each sheet required prior to filing.

Guide - Vantage point should be indicated as shown in the diagram: