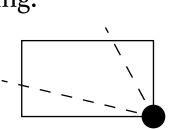

OFFICIAL PERSPECTIVE SHEET FOR FILING

Indicate vantage point for each drawing. Copy and mark each sheet required prior to filing.

Guide - Vantage point should be indicated as shown in the diagram: