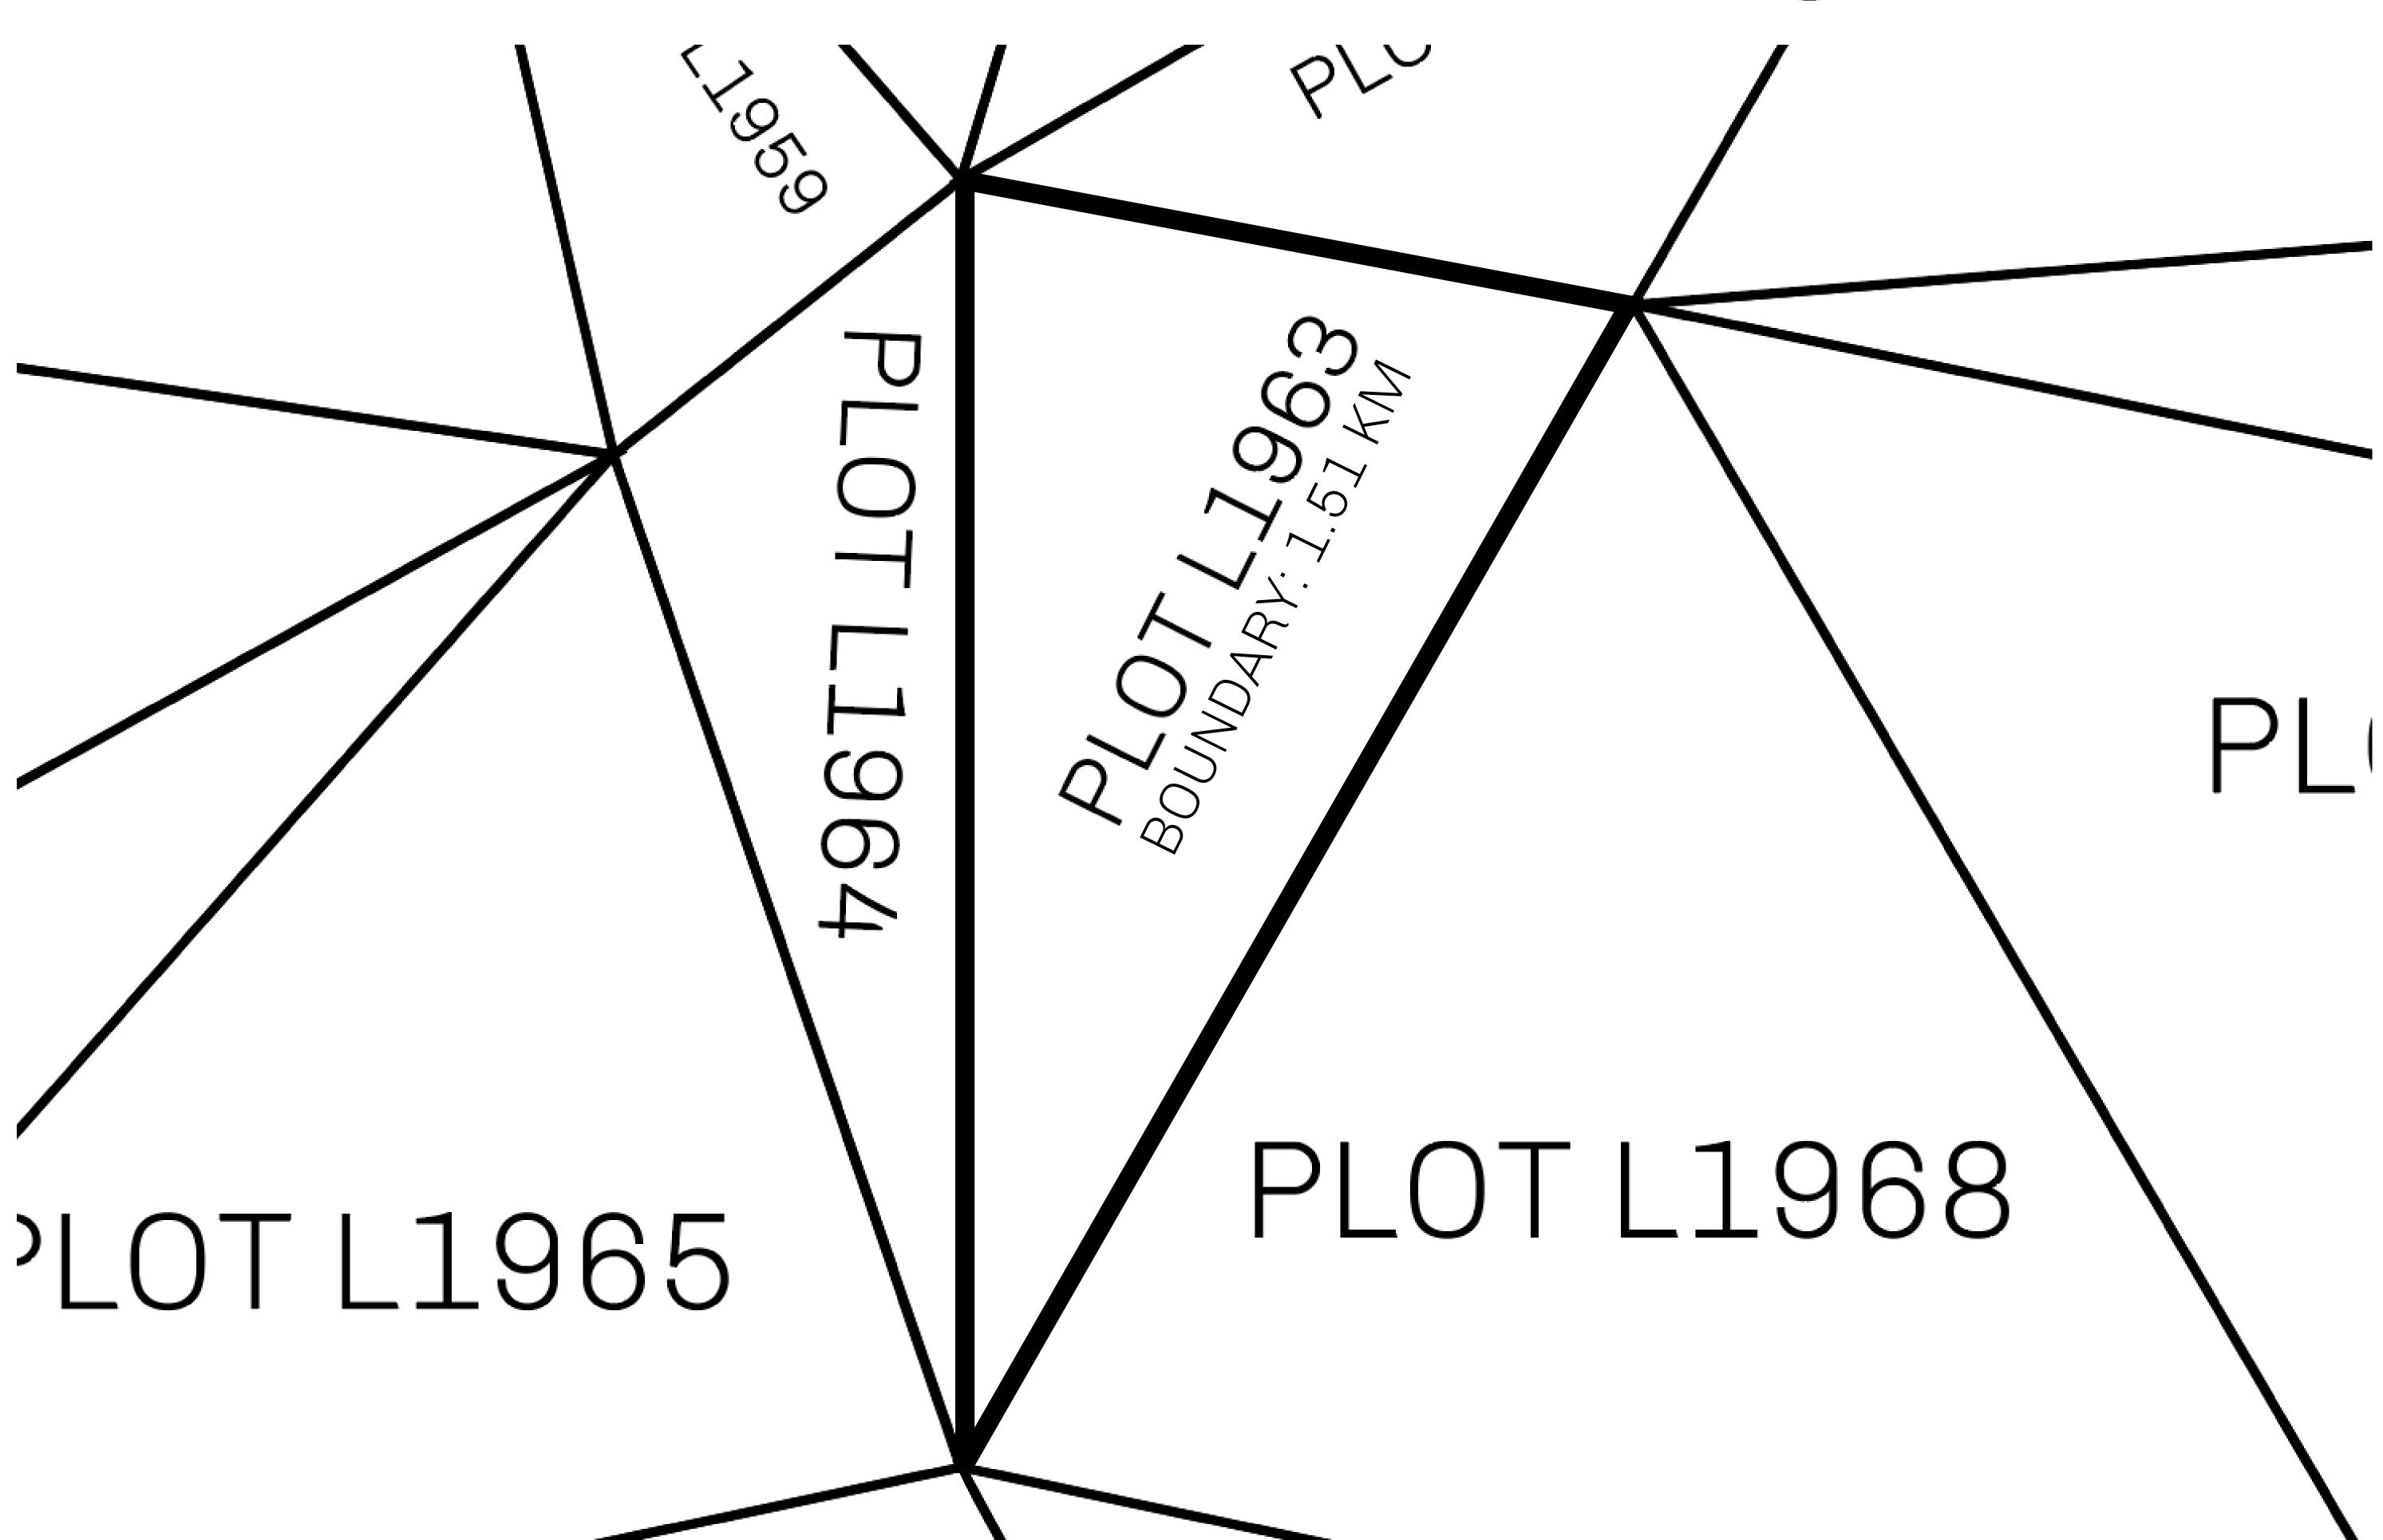

## GEOGRAPHY

COASTLINE 462.64 KM (287.47 MILES)

OCEAN, ROYAUME DE SATOSHI, X BY SL & TERRITORIO LTT ST BORDERS

HIGHEST POINT MOUNT ARES +8120 M

LOWEST POINT NFT PORT 0 M

PLOTS 2284 SCALE 1:50000

## H.M. LNFT Land Registry

L1963-221121

TITLE NUMBER

ADMINISTRATIVE AREA

THE GREAT EMPIRE

ISSUED 22 November 2021

SCALE 1/50000

OWNER ENTITLEMENT