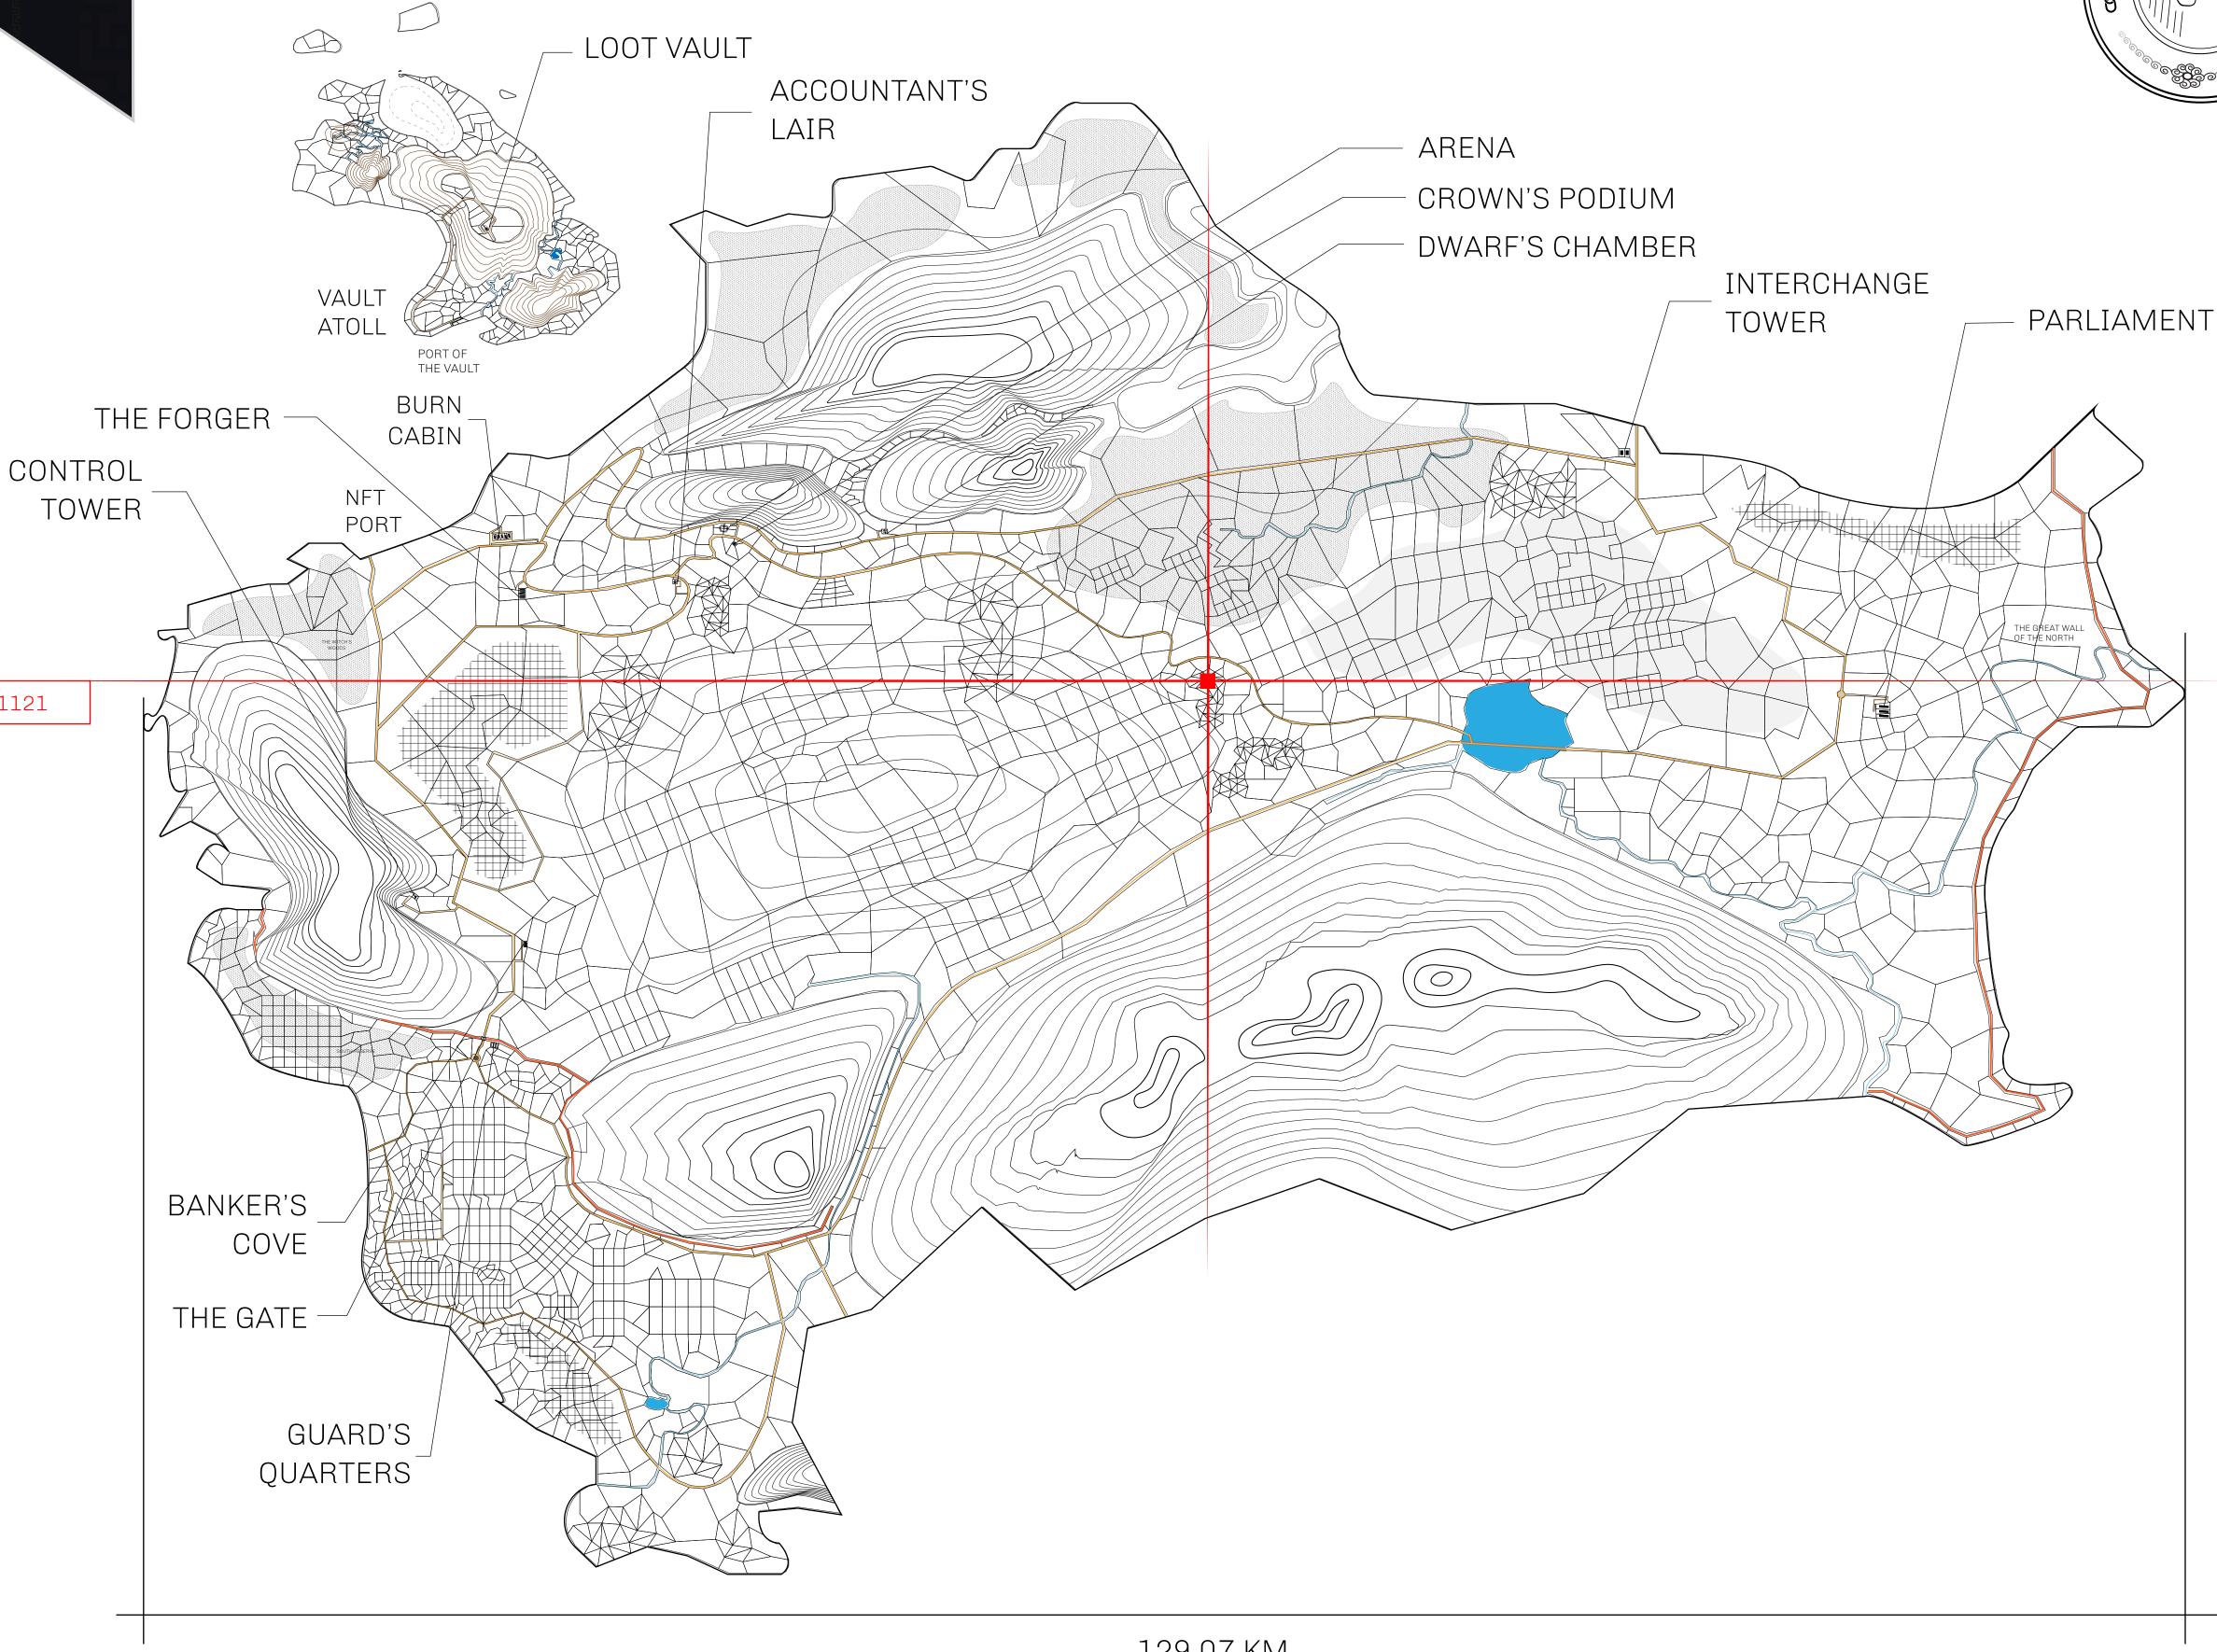

## HER MAJESTY'S GATED WORLD

As an economic and ruling powerhouse, the Great Empire controls the issuance and trade of BUN, LTT, and USDC reward credits. Decisions by its sitting parliamentarians affect Loot NFT World. Following the last war, border controls are tight and only invitees can enter. Each Sunday, all eyes focus on the Arena and the Crown's Podium, where battle-bidding auctions rage. The battle pit is not for the fainthearted and strategy plays a crucial role in winning.

## GEOGRAPHY

COASTLINE 462.64 KM (287.47 MILES)

OCEAN, ROYAUME DE SATOSHI, X BY SL & TERRITORIO LTT ST BORDERS

HIGHEST POINT MOUNT ARES +8120 M

LOWEST POINT NFT PORT 0 M

PLOTS 2284 SCALE 1:50000

## H.M. LNFT Land Registry

L1963-221121

TITLE NUMBER

ADMINISTRATIVE AREA

THE GREAT EMPIRE

ISSUED 22 November 2021

SCALE 1/50000

OWNER ENTITLEMENT