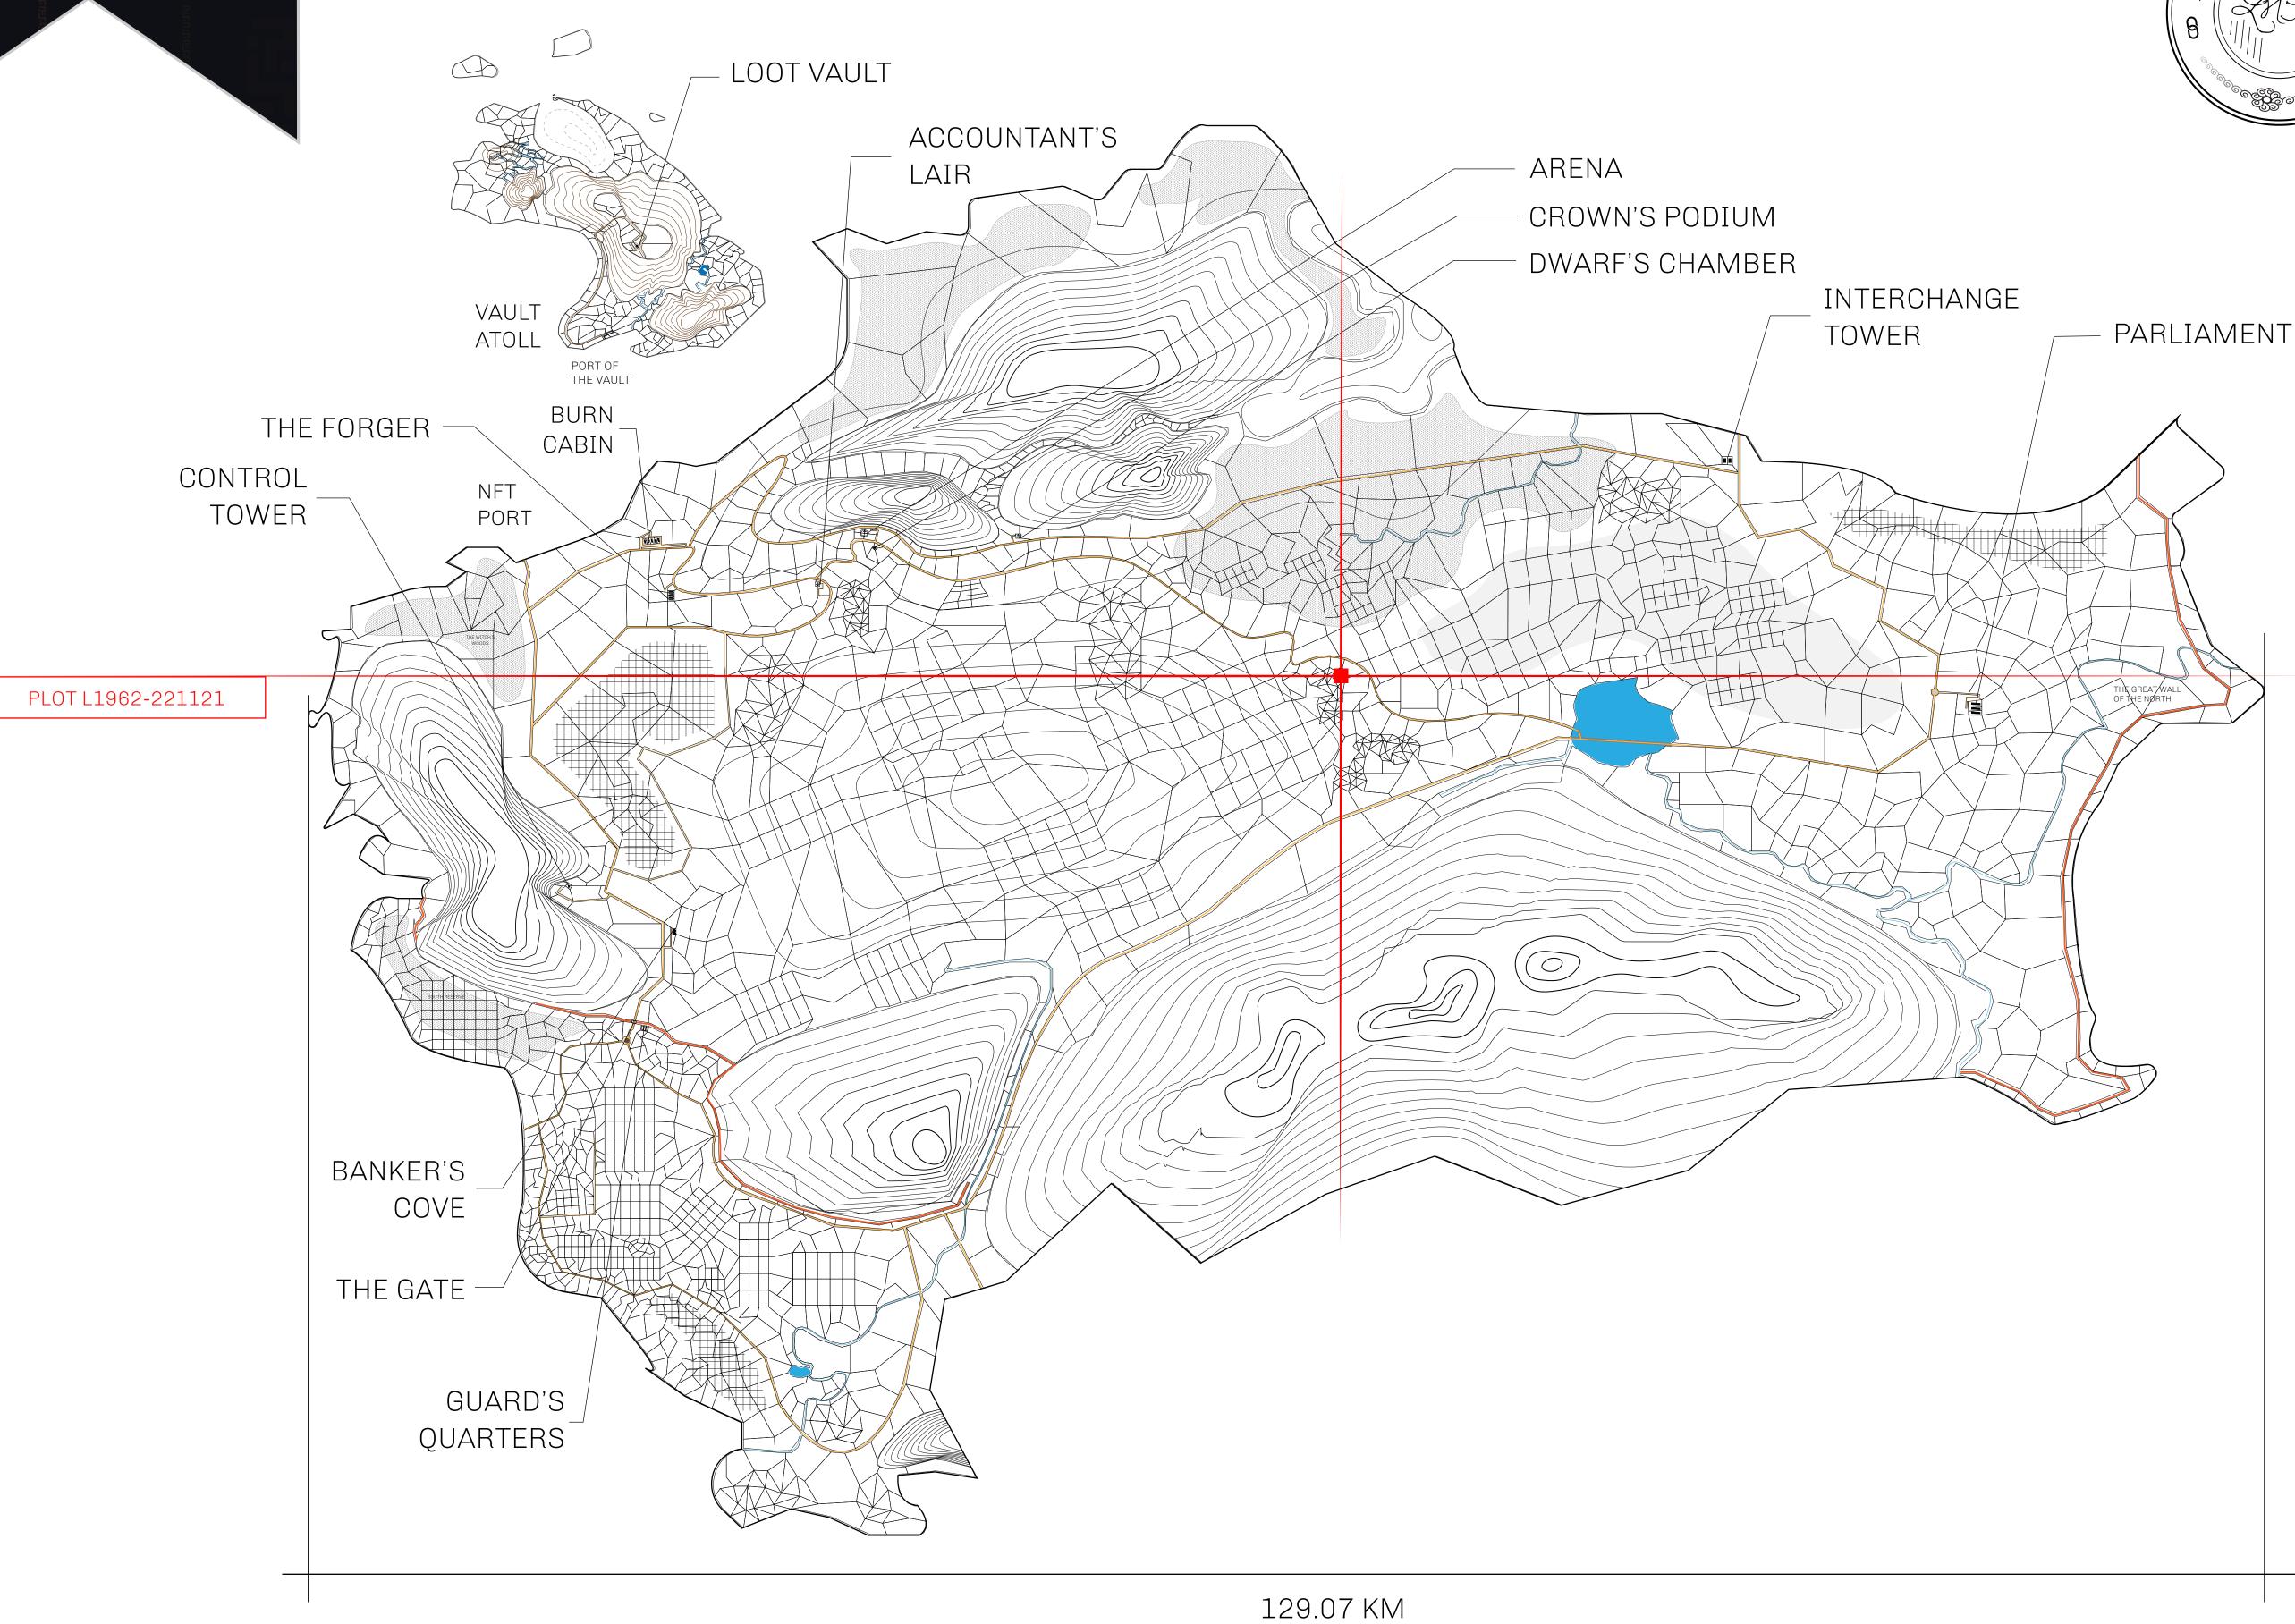

## **GEOGRAPHY**

COASTLINE 462.64 KM (287.47 MILES)

BORDERS OCEAN, ROYAUME DE SATOSHI, X BY SL & TERRITORIO LTT ST

HIGHEST POINT MOUNT ARES +8120 M

LOWEST POINT NFT PORT 0 M

PLOTS 2284 SCALE 1:50000

## H.M. LNFT Land Registry

L1962-221121

TITLE NUMBER

ADMINISTRATIVE AREA

THE GREAT EMPIRE

ISSUED 22 November 2021

SCALE 1/50000

OWNER ENTITLEMENT

Type W-GE: Share of 0.3% of all BUN sales based on number of NFT Stories minted (rewarded in Credits); Mint 4 NFT Stories

DESTINATION

MESPECTING

MESPE

58 / PLOT L1961

PL0T L1962

BOUNDARY: 1.89 KM

PL0T L1969